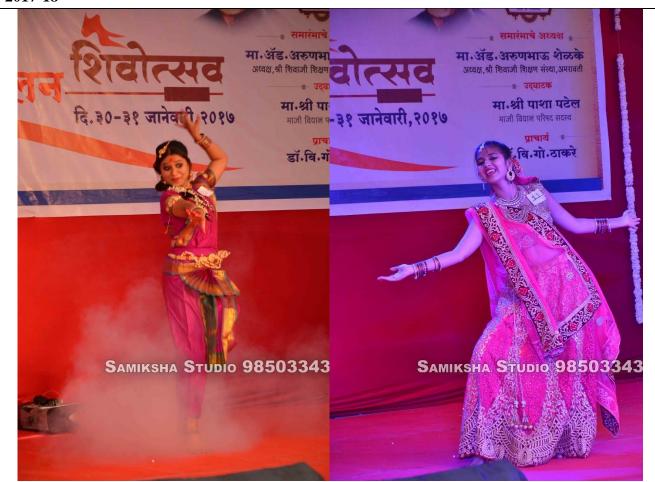

### 3) Competitions on Bhagwatgeeta and Gandhian Thoughts: -

Organisation of Competitions on Bhagwatgeeta and Gandhian Thoughts has been a regular activity of the Department of Languages. The competition on Bhagwatgeeta is organised in collaboration with the Panchakrishna Prabodhan Mandal, Buldhana and the competition on Gandhian Thoughts is organised in collaboration with the Gandhi Research Foundation, Jalgaon. These competitions have proved to be quite beneficial for instilling moral values among the young students of the college.