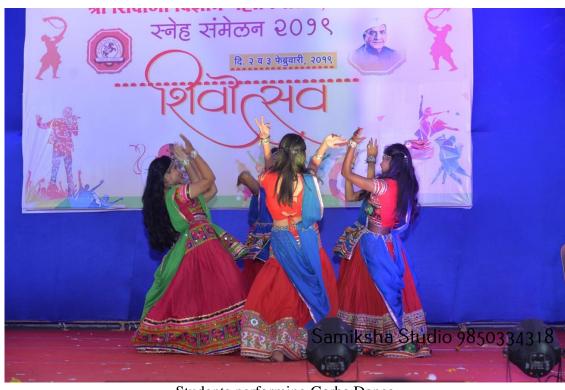

nculcation of the tolerance and harmony among the society.



Group Dance on National Integration



Group Dance on the Patriotic Song



(A student from Melghat area presenting a Korku poem with a message to save and worship trees)



Students of the college in a play on superstition Eradication during the Annual Social Gathering



Students presenting a mime on importance of labour



A student presenting a ballad on Shivaji Maharaj



A student performing a classical dance



Students in a play on Respect Elders



Students in a comic paly on literacy



Students performing a group dance on National Integration



Shri Shivaji Science College, Amravati/SSR/



Students performing a Gujrathi Play



A student performing a Classical Solo Dance



Students performing Maharashtrian Lavani



Students performing Garba Dance



Koli- Dance Performance by a student during the Annual Social Gathering



Students showing their talent in Tabla-Playing at Mr. & Mrs. Freshers Competition during the Annual Social Gathering



Students showing their talent in an Orchestra during the Annual Social Gathering



Shri Shivaji Science College, Amravati/SSR/

#### 2017-18



Classical and Traditional Dance Performances by students in the Annual Social Gathering



students in a Play during an Annual Social Gathering



Students in a Fashion Show portraying traditional attires of various states, regions and professions



Students in a Fashion Show portraying traditional attires of various states, regions and professions



Students performing a Dance on a patriotic song- Jayostute-Jayostute