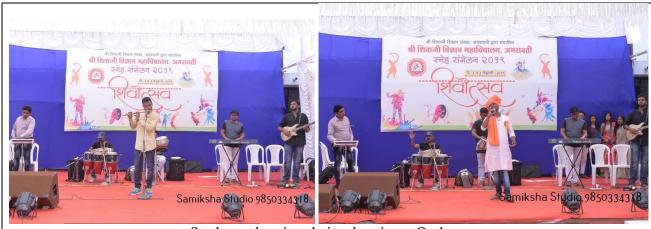

### 3) Competitions on Bhagwatgeeta and Gandhian Thoughts: -

Organisation of Competitions on Bhagwatgeeta and Gandhian Thoughts has been a regular activity of the Department of Languages. The competition on Bhagwatgeeta is organised in collaboration with the Panchakrishna Prabodhan Mandal, Buldhana and the competition on Gandhian Thoughts is organised in collaboration with the Gandhi Research Foundation, Jalgaon. These competitions have proved to be quite beneficial for instilling moral values among the young students of the college.