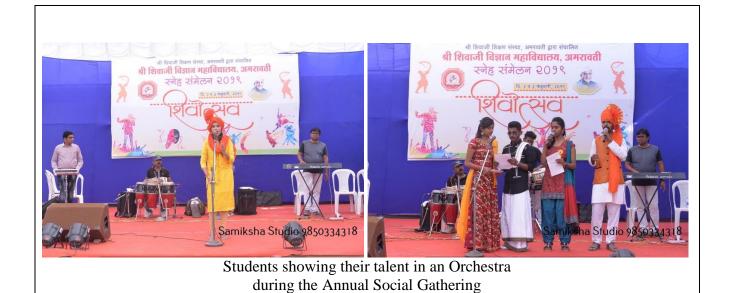

### 3) Competitions on Bhagwatgeeta and Gandhian Thoughts: -

Organisation of Competitions on Bhagwatgeeta and Gandhian Thoughts has been a regular activity of the Department of Languages. The competition on Bhagwatgeeta is organised in collaboration with the Panchakrishna Prabodhan Mandal, Buldhana and the competition on Gandhian Thoughts is organised in collaboration with the Gandhi Research Foundation, Jalgaon. These competitions have proved to be quite beneficial for instilling moral values among the young students of the college.