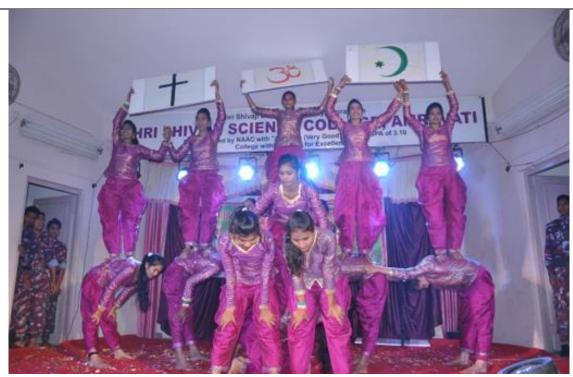

## Contents

| 1)        | Ce                                 | elebration of National Communal Harmony Day ('Sadbhavana Diwas')                                                                                                                                                             | 4    |  |  |
|-----------|------------------------------------|------------------------------------------------------------------------------------------------------------------------------------------------------------------------------------------------------------------------------|------|--|--|
| 2)        | De                                 | epartment of Languages- Essay Writing Competition:                                                                                                                                                                           | 6    |  |  |
| 3)        | Cc                                 | ompetitions on Bhagwatgeeta and Gandhian Thoughts:                                                                                                                                                                           | 6    |  |  |
| 3)        | D€                                 | epartment of Environmental Science-Scientific Rangoli Competition:                                                                                                                                                           | . 10 |  |  |
| 4)        | Cc                                 | ollege Gathering Cultural Events:                                                                                                                                                                                            | . 10 |  |  |
| 5)        | NS                                 | SS Activity Cultural                                                                                                                                                                                                         | .26  |  |  |
| 6)        | Street play in the school premises |                                                                                                                                                                                                                              |      |  |  |
| 7)        | Cc                                 | ollege Encourage Tribal students and Tribal culture                                                                                                                                                                          | .36  |  |  |
| S         | am                                 | ple List of ST students from Session 2018-19                                                                                                                                                                                 | .37  |  |  |
| 8)        | Lir                                | nguistic diversity                                                                                                                                                                                                           | .38  |  |  |
| 9)<br>and |                                    | ne syllabi of Compulsory English, Supplementary English, Marati and Hindi comprise of the short stories, essa<br>eems which can instill certain professional ethics, gender, human values, environment and sustainability as | ays  |  |  |
| foll      | ows                                | S:                                                                                                                                                                                                                           | .43  |  |  |
|           | 1)                                 | Lessons from Compulsory English Text Book-Elixir for B.ScI                                                                                                                                                                   | .43  |  |  |
|           |                                    | Poems from Compulsory English Text Book-Elixir for B.ScI – helps instill human values like forgiveness, itegrity of character, etc.                                                                                          | .45  |  |  |
|           | 3)                                 | Lessons from Compulsory Marathi Text Book- Ishara- comprising humanitarian aspects                                                                                                                                           | 46   |  |  |
|           | 4)                                 | Poems- from Compulsory Marathi Text Book- Ishara                                                                                                                                                                             | .48  |  |  |
| 10)       |                                    | Science Awareness Program                                                                                                                                                                                                    | .49  |  |  |