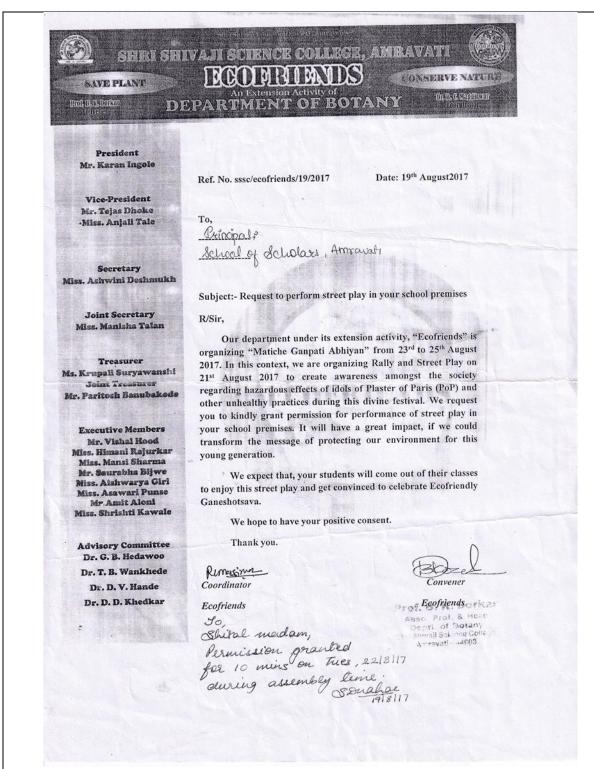

participation in the Cultural Programs



Fascinating Orchestra Performance by the Blind School Students of Bhivapurkar Andh vidyalaya, Amravati During the Special NSS Camp



Villagers attending Enthusiastically in Cultural Activity by NSS Students



Students Singing Song "Khara to Ekchi Dharma Jagala Prem Arpave" meaning There is only one religion in the world i.e. Humanity







NSS Volunteer performing a Solo Dance during the Cultural Events in NSS Camp 2019-20



NSS Volunteers with the Programme Officer during the Cultural Events in NSS Camp 2019-20



Patriotic Cultural Dance Program by NSS on the Republic Day 26 January, 2020



Shri Rajabhau Pidadi guiding the NSS Volunteers on Importance of Moral Values in Life in a Special NSS Camp

#### 6) Street play in the school premises



Permission Letter for the organisation of Street Play on the hazardous efforts of Plaster of praise in school premises of the School of scholars, Amravati.

#### आवाहन

मा. विभागप्रमुख, सर्व प्राध्यापक, शिक्षकेतर कर्मचारीवृन्द तसेच सर्व विद्यार्थी, श्री शिवाजी विज्ञान महाविद्यालय, अमरावती

महाविद्यालयाच्या वनस्पतिशास्त्र विभागाच्या "इकोफ्रेड्स" या विद्यार्थी संघटनेतर्फे पर्यावरणपूरक गणेशोत्सवाकरिता आयोजित "मातीचे गणपती अभियान" दिनांक २३ ते २५ ऑगस्ट २०१७ दरम्यान राबविण्यात येत आहे.

या अभियानांतर्गत जनजागृतीपर पथनाट्य ''इकोफ्रेड्स'' नी विविध शैक्षणिक संस्थामधून सादर करून समाज प्रबोधनाचे कार्य राबविले आहे. याच पथनाट्य सादरीकरणाचा कार्यक्रम आपल्या महाविद्यालयात दिनांक २२ ऑगस्ट २०१७ रोजी दुपारी ४.०० वा. वनस्पतीशास्त्र विभागासमोरील प्रांगणात आयोजित करण्यात आला आहे.

सर्वांना विनंती की, विद्या