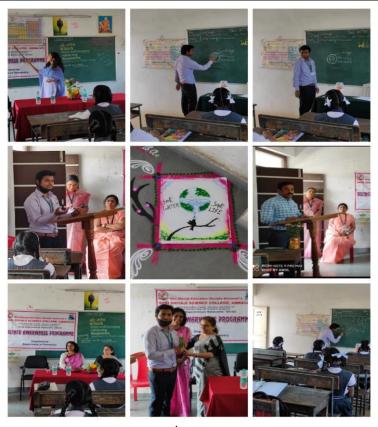

aff Dr A.B.Bodade , Dr N.H.Bansod, Dr Shruti Ingole and Dr Archana Bodade. Activity incharge Dr Anjali Bodade informed about the event and the preventive measures during Covid -19 pandemic, while Dr N.H. Bansod gave a motivational talk. P.G.students Ms Rutuja Harne,Mr Niraj Diwedi, Mr Amol Rokade and Mr Chetan Soye taught the students basic Concepts in Chemistry and gave Tricks to learn Periodic table by maintaining Social distancing in a batches of 35 students in two classrooms.At the end evaluation was done through questionnaire and appreciated by offering chocolates . Mr Niraj Diwedi who received a patent guided the students on out of the box research oriented thinking and the steps taken to patent his own ideas.

Prof. Dr. Anjali Bodade worked as an In-Charge Professor for the event.



Science Awareness Program held on Monday 8th February 2021 at Kasturba Kanya Shala Amravati.



Science Awareness Program held on Monday 8th February 2021 at Kasturba Kanya Shala Amravati

# DEPARTMENT OF CHEMISTRY - Science Awareness Program held on Monday 8<sup>th</sup> February 2021 at Kasturba Kanya Shala Amravati.



Tree Plantation And Inaugural Function of Science Awareness Program held on Monday 8<sup>th</sup> February 2021 at Kasturba Kanya Shala Amravati.

### List of the students:

| CI NT       | Nome of the at1t-                             |
|-------------|-----------------------------------------------|
| S.No.       | Name of the students                          |
| 1.          | Granthali Janardan Kalpande                   |
| 2.          | Pranjali Digambar Kathane