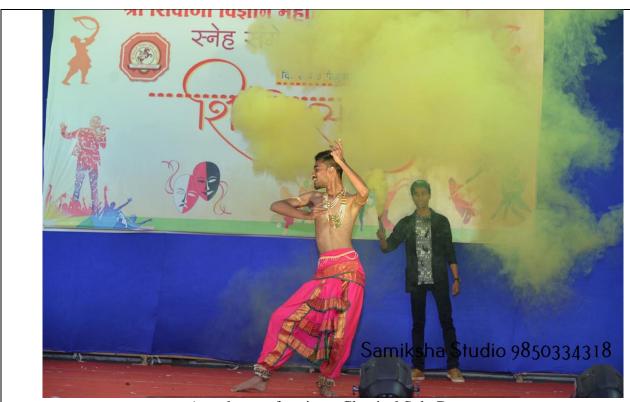

thering of the college. Maximum participation of students in these programmes ensures the inculcation of the tolerance and harmony among the society.



Group Dance on National Integration



Group Dance on the Patriotic Song



(A student from Melghat area presenting a Korku poem with a message to save and worship trees)



Students of the college in a play on superstition Eradication during the Annual Social Gathering



Students presenting a mime on importance of labour



A student presenting a ballad on Shivaji Maharaj



A student performing a classical dance



Students in a play on Respect Elders



Students in a comic paly on literacy



Students performing a group dance on National Integration



Shri Shivaji Science College, Amravati/SSR/



Students performing a Gujrathi Play



A student performing a Classical Solo Dance



Students performing Maharashtrian Lavani



Students performing Garba Dance



Koli- Dance Performance by a student during the Annual Social Gathering



Students showing their talent in Tabla-Playing at Mr. & Mrs. Freshers Competition during the Annual Social Gathering



Students showing their talent in an Orchestra during the Annual Social Gathering



Shri Shivaji Science College, Amravati/SSR/

#### 2017-18



Classical and Traditional Dance Performances by students in the Annual Social Gathering



students in a Play during an Annual Social Gathering



Students in a Fashion Show portraying traditional attires of various states, regions and professions



Students in a Fashion Show portraying traditional attires of various states, regi