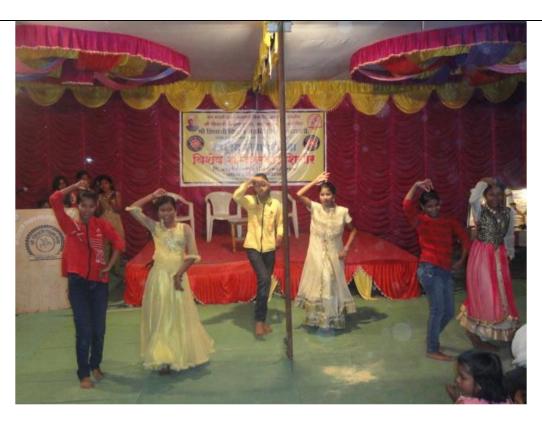

so conducted. About 30X3 feet water "Bandhara" was successfully constructed under the activity and many more social activities performed by the NSS volunteers.

Dr. Tushar Wankhede, NSS Program Officer presents introductory remarks, programme anchoring carried out by Ku. Vanshika Sharma and Ku. Komal Aaglawe, Ku. Snehal Dande presents vote of thanks. For the success of the program, the Assistant Program Officer, Dr. Ramakant Itewad, Dr. Yogita Thakare and NSS students as well as all the villagers worked tirelessly.

During the 10 days residential camp, the NSS volunteers also performed in various cultural events organized to inculcate values among the villagers and also unveiling our rich cultural heritage.



Street Play performed by the NSS students based on the Kirtanas of St. Tukaram



Young Villagers of the adopted village, where the college NSS Special Camp was organised, took enthusiastic participation in the Cultural Programs



Fascinating Orchestra Performance by the Blind School Students of Bhivapurkar Andh vidyalaya, Amravati During the Special NSS Camp



Villagers attending Enthusiastically in Cultural Activity by NSS Students



Students Singing Song "Khara to Ekchi Dharma Jagala Prem Arpave" meaning There is only one religion in the world i.e. Humanity







NSS Volunteer performing a Solo Dance during the Cultural Events in NSS Camp 2019-20



NSS Volunteers with the Programme Officer during the Cultural Events in NSS Camp 2019-20



Patriotic Cultural Dance Program by NSS on the Republic Day 26 January, 2020



Shri Rajabhau Pidadi guiding the NSS Volunt