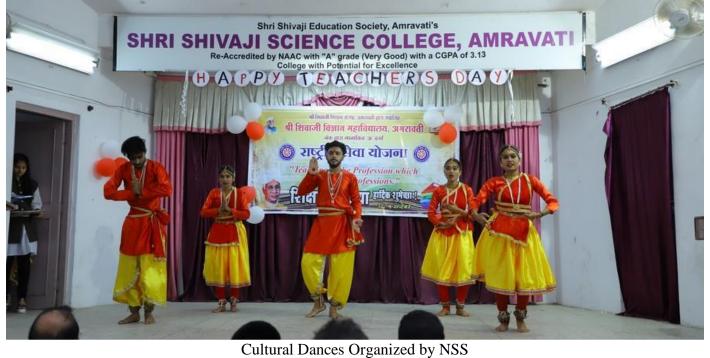

illagers worked tirelessly.

During the 10 days residential camp, the NSS volunteers also performed in various cultural events organized to inculcate values among the villagers and also unveiling our rich cultural heritage.



Street Play performed by the NSS students based on the Kirtanas of St. Tukaram



Young Villagers of the adopted village, where the college NSS Special Camp was organised, took enthusiastic participation in the Cultural Programs



Fascinating Orchestra Performance by the Blind School Students of Bhivapurkar Andh vidyalaya, Amravati During the Special NSS Camp



Villagers attending Enthusiastically in Cultural Activity by NSS Students



Students Singing Song "Khara to Ekchi Dharma Jagala Prem Arpave" meaning There is only one religion in the world i.e. Humanity







NSS Volunteer performing a Solo Dance during the Cultural Events in NSS Camp 2019-20



NSS Volunteers with the Programme Officer during the Cultural Events in NSS Camp 2019-20



Patriotic Cultural Dance Program by NSS on the Republic Day 26 January, 2020



Shri Rajabhau Pidadi guiding the NSS Volunteers on Importance of Moral Values in Life in a Special NSS Camp

#### 6) Street play in the school premises



Permission Letter for the organisation of Street Play on the hazardous efforts of Plaster of praise in school premises of the School of scholars, Amravati.

#### आवाहन

मा. विभागप्रमुख, सर्व प्राध्यापक, शिक्षकेतर कर्मचारीवृन्द तसेच सर्व विद्यार्थी, श्री शिवाजी विज्ञान महाविद्यालय, अमरावती

महाविद्यालयाच्या वनस्पतिशास्त्र विभागाच्या "इकोफ्रेड्स" या विद्यार्थी संघटनेतर्फे पर्यावरण