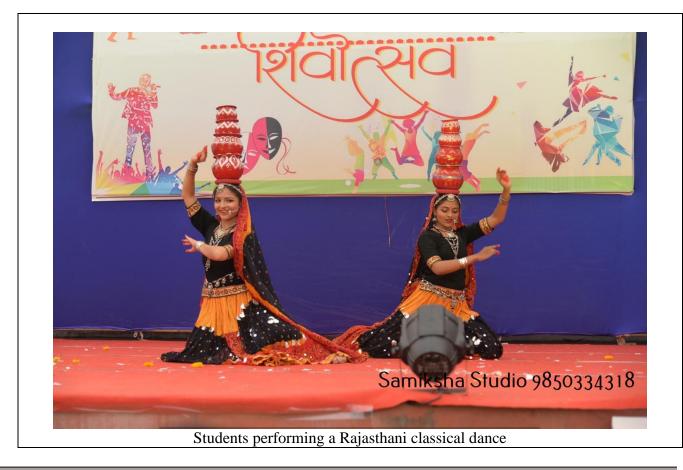

her diversities through the organization of various programmes in the Annual social Gathering of the college. Maximum participation of students in these programmes ensures the inculcation of the tolerance and harmony among the society.



Group Dance on National Integration



Group Dance on the Patriotic Song



(A student from Melghat area presenting a Korku poem with a message to save and worship trees)



Students of the college in a play on superstition Eradication during the Annual Social Gathering



Students presenting a mime on importance of labour



A student presenting a ballad on Shivaji Maharaj



A student performing a classical dance



Students in a play on Respect Elders



Students in a comic paly on literacy



Students performing a group dance on National Integration



Shri Shivaji Science College, Amravati/SSR/



Students performing a Gujrathi Play



A student performing a Classical Solo Dance



Students performing Maharashtrian Lavani



Students performing Garba Dance



Koli- Dance Performance by a student during the Annual Social Gathering



Students showing their talent in Tabla-Playing at Mr. & Mrs. Freshers Competition during the Annual Social Gathering



Students showing their talent in an Orchestra during the Annual Social Gathering



Shri Shivaji Science College, Amravati/SSR/

#### 2017-18



Classical and Traditional Dance Performances by students in the Annual Social Gathering



students in a Play during an Annual Social Gathering



Students in a Fashion Show portraying traditional attires of various states, regions and profession