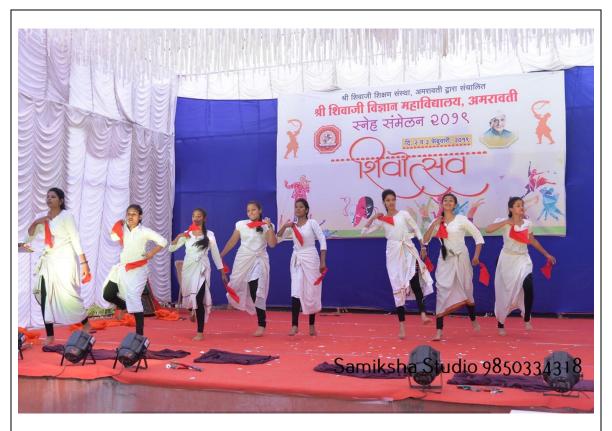

cultural, regional, linguistic, communal socioeconomic and other diversities through the organization of various programmes in the Annual social Gathering of the college. Maximum participation of students in these programmes ensures the inculcation of the tolerance and harmony among the society.



Group Dance on National Integration



Group Dance on the Patriotic Song



(A student from Melghat area presenting a Korku poem with a message to save and worship trees)



Students of the college in a play on superstition Eradication during the Annual Social Gathering



Students presenting a mime on importance of labour



A student presenting a ballad on Shivaji Maharaj



A student performing a classical dance



Students in a play on Respect Elders



Students in a comic paly on literacy



Students performing a group dance on National Integration



Shri Shivaji Science College, Amravati/SSR/



Students performing a Gujrathi Play



A student performing a Classical Solo Dance



Students performing Maharashtrian Lavani



Students performing Garba Dance



Koli- Dance Performance by a student during the Annual Social Gathering



Students showing their talent in Tabla-Playing at Mr. & Mrs. Freshers Competition during the Annual Social Gathering



Students showing their talent in an Orchestra during the Annual Social Gathering



Shri Shivaji Science College, Amravati/SSR/

#### 2017-18



Classical and Traditional Dance Performances by students in the Annual Social Gathering



students in a Play during an Annual Social Gathering



Students in a Fashion Show portraying