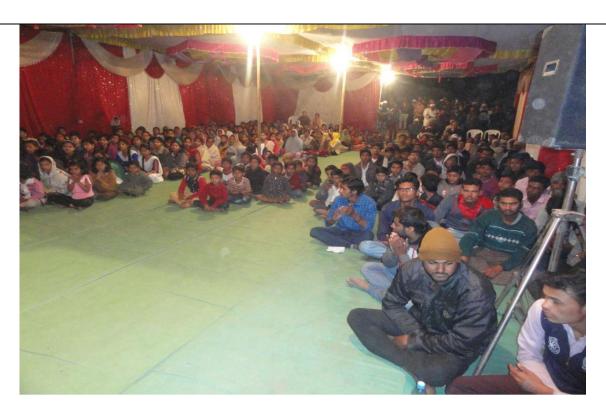

rma and Ku. Komal Aaglawe, Ku. Snehal Dande presents vote of thanks. For the success of the program, the Assistant Program Officer, Dr. Ramakant Itewad, Dr. Yogita Thakare and NSS students as well as all the villagers worked tirelessly.

During the 10 days residential camp, the NSS volunteers also performed in various cultural events organized to inculcate values among the villagers and also unveiling our rich cultural heritage.



Street Play performed by the NSS students based on the Kirtanas of St. Tukaram



Young Villagers of the adopted village, where the college NSS Special Camp was organised, took enthusiastic participation in the Cultural Programs



Fascinating Orchestra Performance by the Blind School Students of Bhivapurkar Andh vidyalaya, Amravati During the Special NSS Camp



Villagers attending Enthusiastically in Cultural Activity by NSS Students



Students Singing Song "Khara to Ekchi Dharma Jagala Prem Arpave" meaning There is only one religion in the world i.e. Humanity







NSS Volunteer performing a Solo Dance during the Cultural Events in NSS Camp 2019-20



NSS Volunteers with the Programme Officer during the Cultural Events in NSS Camp 2019-20



Patriotic Cultural Dance Program by NSS on the Republic Day 26 January, 2020



Shri Rajabhau Pidadi guiding the NSS Volunteers on Importance of Moral Values in Life in a Special NSS Camp

#### 6) Street play in the school premises



Permission Letter for the organisation of Street Play on the hazardous efforts of Plaster of praise in school premises of the School of scholars, Amravati.

#### आवाहन

मा.