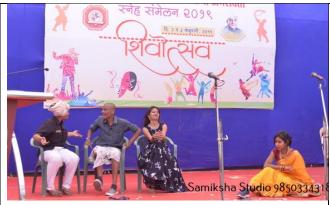

ring Cultural Events: -

The college promotes the tolerance and harmony towards cultural, regional, linguistic, communal socioeconomic and other diversities through the organization of various programmes in the Annual social Gathering of the college. Maximum participation of students in these programmes ensures the inculcation of the tolerance and harmony among the society.



Group Dance on National Integration



Group Dance on the Patriotic Song



(A student from Melghat area presenting a Korku poem with a message to save and worship trees)



Students of the college in a play on superstition Eradication during the Annual Social Gathering



Students presenting a mime on importance of labour



A student presenting a ballad on Shivaji Maharaj



A student performing a classical dance



Students in a play on Respect Elders



Students in a comic paly on literacy



Students performing a group dance on National Integration



Shri Shivaji Science College, Amravati/SSR/



Students performing a Gujrathi Play



A student performing a Classical Solo Dance



Students performing Maharashtrian Lavani



Students performing Garba Dance



Koli- Dance Performance by a student during the Annual Social Gathering



Students showing their talent in Tabla-Playing at Mr. & Mrs. Freshers Competition during the Annual Social Gathering



Students showing their talent in an Orchestra during the Annual Social Gathering



Shri Shivaji Science College, Amravati/SSR/

#### 2017-18



Classical and Traditional Dance Performances by students in the Annual Social Gathering



students in a