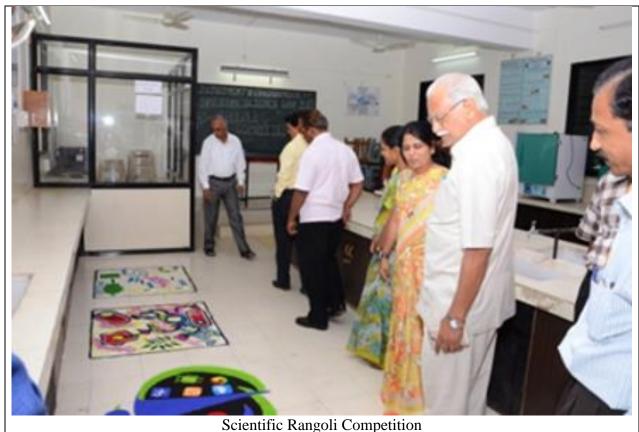

|             | FT/RTGS) [    | /20        | ]         |

### 3) Department of Environmental Science-Scientific Rangoli **Competition:**

Report: This competition was organized on 27th & 28th February, 2017. The theme was Science & Technology through Rangoli. Total 23 students of our college participated in the competition. Mrs. Manisha C. Mohokar & Dr. Jayashree D. Dhote had judged the skill of the students. Show was inaugurated at the hands of Prof. V.G. Bhamburkar, and in the presence of Principal Dr. V. G. Thakare and all heads of the departments.

First Prize: Ms. Gauri Shendre (M. Sc-I, EVS), Second Prize: Ms. Monali Vighe, Third Prize: Ms. Vaishnavi Deshmukh and Ms. Anagha Ghurde.



### 4) College Gathering Cultural Events: -

The college promotes the tolerance and harmony towards cultural, regional, linguistic, communal socioeconomic and other diversities through the organization of various programmes in the Annual social Gathering of the college. Maximum participation of students in these programmes ensures the inculcation of the tolerance and harmony among the society.



Group Dance on National Integration



Group Dance on the Patriotic Song



(A student from Melghat area presenting a Korku poem with a message to save and worship trees)



Students of the college in a play on superstition Eradication during the Annual Social Gathering



Students presenting a mime on importance of labour



A student presenting a ballad on Shivaji Maharaj



A student performi