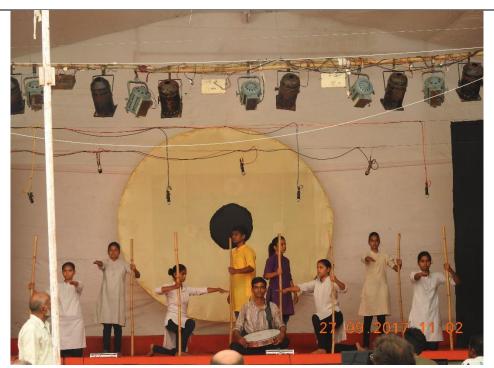

जी दुपारी १२.०० वा. महाविद्यालयाच्या **मुख्य प्रवेशद्वारावर स्थित गणपती मंडपाजवळ** संपन्न होणार आहे.

तरी कार्यक्रमास सर्वानी उपस्थित रहावे हि नम्र विनंती.

''इकोफ्रेंड्स'', वनस्पतीशास्त्र श्री शिवाजी विज्ञान महाविद्यालय, अमरावती

Notice and Invitation of the Street Play on hazardous effects of Plaster of Paris in the premises of the School of scholars, Amravati.

### 7) College Encourage Tribal students and Tribal culture

Amravati City is surrounded by many small villages and the Melghat Forest. Thus many small tribes send their children's for a better Education to Amravati City. We at Shri Shivaji Scence College, Amravati help these students to build their future and also encourage to portray their culture through various platforms and also help some of the needy students financially.



Students performing a Play in Korku Dialect



A Student performing in a One Act Play based on Gond Culture

# Sample List of ST students from Session 2018-19 $\underline{B.Sc.}$

| Mobile Number | Name of Students            |
|---------------|-----------------------------|
| 9767784066    | SUNANDA DHANNA UIKE         |
| 9684309833    | RAVINDRA RAMU KASDEKAR      |
| 9075405387    | MONIKA NARENDRRAO AHAKE     |
| 7972030529    | ASHWINI SANJAY KADAM        |
| 7219073505    | PALLAVI MUNISHWAR MARKAM    |
| 9322104160    | LOCHANA MOHAN KOLWATE       |
| 7276375702    | KOMAL GOPAL MAWASKAR        |
| 9370183323    | SAKSHI ANIL CHAVHAN         |
| 8411999198    | MOHIT SANJAY MADAVI         |
| 8698990357    | SUSHMA GAJANAN BHARDE       |
| 8698990357    | MAKHAN DHURVE