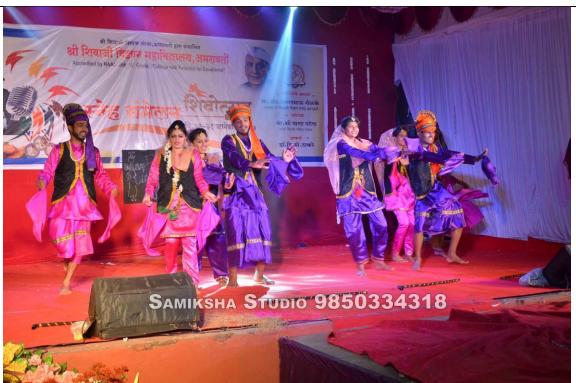

udents showing their talent in Tabla-Playing at Mr. & Mrs. Freshers Competition during the Annual Social Gathering



Students showing their talent in an Orchestra during the Annual Social Gathering



Shri Shivaji Science College, Amravati/SSR/

#### 2017-18



Classical and Traditional Dance Performances by students in the Annual Social Gathering



students in a Play during an Annual Social Gathering



Students in a Fashion Show portraying traditional attires of various states, regions and professions



Students in a Fashion Show portraying traditional attires of various states, regions and professions



Students performing a Dance on a patriotic song- Jayostute-Jayostute



Students performing a Dance unveiling the mixed cultural tradition of India



Students performing a Kawwali



Students performing a Punjabi Bhangra Dance in an Annual Social Gathering



Students performing a Tamil; Dance in an Annual Social Gathering



Students performing Odyssey and Kashmiri Dance in the Annual Social Gathering



Glimpses of a fashion Show portraying the rich cultural tradition of India



Glimpses of a Fusion Dance portraying the rich cultural tradition of India



Students who performed a magnificent dance showing a rich cultural heritage of India

#### 5) NSS Activity Cultural

NSS Unit of the college is involved in the conducting various activities for the propagation of tolerance and harmony towards cultural, regional, linguistic, communal, socioeconomic and other diversities. The special NSS camps are also organized for instilling the values regarding this among the st