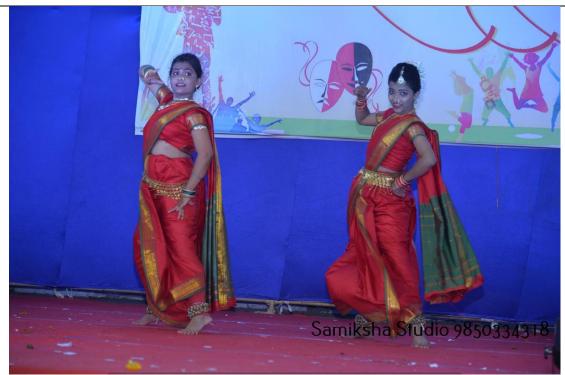

f students in these programmes ensures the inculcation of the tolerance and harmony among the society.



Group Dance on National Integration



Group Dance on the Patriotic Song



(A student from Melghat area presenting a Korku poem with a message to save and worship trees)



Students of the college in a play on superstition Eradication during the Annual Social Gathering



Students presenting a mime on importance of labour



A student presenting a ballad on Shivaji Maharaj



A student performing a classical dance



Students in a play on Respect Elders



Students in a comic paly on literacy



Students performing a group dance on National Integration



Shri Shivaji Science College, Amravati/SSR/



Students performing a Gujrathi Play



A student performing a Classical Solo Dance



Students performing Maharashtrian Lavani



Students performing Garba Dance



Koli- Dance Performance by a student during the Annual Social Gathering



Students showing their talent in Tabla-Playing at Mr. & Mrs. Freshers Competition during the Annual Social Gathering



Students showing their talent in an Orchestra during the Annual Social Gathering



Shri Shivaji Science College, Amravati/SSR/

#### 2017-18



Classical and Traditional Dance Performances by students in the Annual Social Gathering



students in a Play during an Annual Social Gathering



Students in a Fashion Show portraying traditional attires of various states, regions and professions



Students in a Fashion Show portraying traditional attires of various states, regions and professions



Students performing a Da