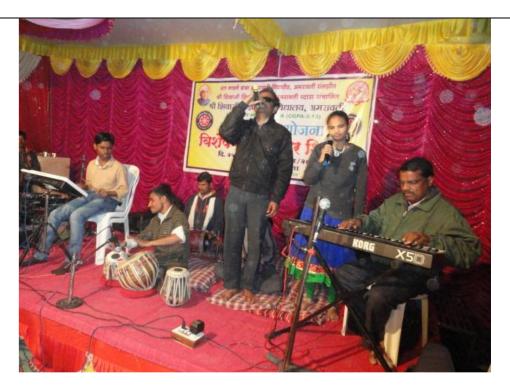

lunteers.

Dr. Tushar Wankhede, NSS Program Officer presents introductory remarks, programme anchoring carried out by Ku. Vanshika Sharma and Ku. Komal Aaglawe, Ku. Snehal Dande presents vote of thanks. For the success of the program, the Assistant Program Officer, Dr. Ramakant Itewad, Dr. Yogita Thakare and NSS students as well as all the villagers worked tirelessly.

During the 10 days residential camp, the NSS volunteers also performed in various cultural events organized to inculcate values among the villagers and also unveiling our rich cultural heritage.



Street Play performed by the NSS students based on the Kirtanas of St. Tukaram



Young Villagers of the adopted village, where the college NSS Special Camp was organised, took enthusiastic participation in the Cultural Programs



Fascinating Orchestra Performance by the Blind School Students of Bhivapurkar Andh vidyalaya, Amravati During the Special NSS Camp



Villagers attending Enthusiastically in Cultural Activity by NSS Students



Students Singing Song "Khara to Ekchi Dharma Jagala Prem Arpave" meaning There is only one religion in the world i.e. Humanity







NSS Volunteer performing a Solo Dance during the Cultural Events in NSS Camp 2019-20



NSS Volunteers with the Programme Officer during the Cultural Events in NSS Camp 2019-20



Patriotic Cultural Dance Program by NSS on the Republic Day 26 January, 2020



Shri Rajabhau Pidadi guiding the NSS Volunteers on Importance of Moral Values in Life in a Special NSS Camp

#### 6) Street play in the school premises



Permission Letter for the organisation