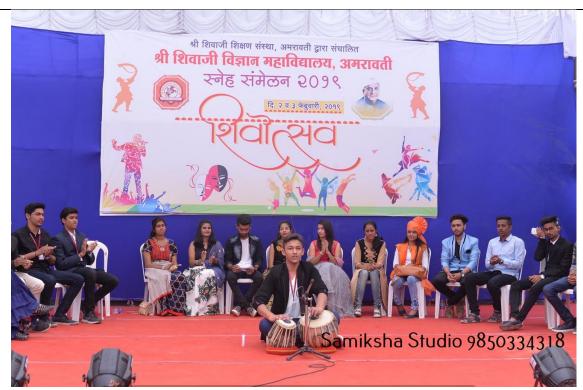

### 3) Competitions on Bhagwatgeeta and Gandhian Thoughts: -

Organisation of Competitions on Bhagwatgeeta and Gandhian Thoughts has been a regular activity of the Department of Languages. The competition on Bhagwatgeeta is organised in collaboration with the Panchakrishna Prabodhan Mandal, Buldhana and the competition on Gandhian Thoughts is organised in collaboration with the Gandhi Research Foundation, Jalgaon. These competitions have proved to be quite beneficial for instilling moral values among the young students of the college.