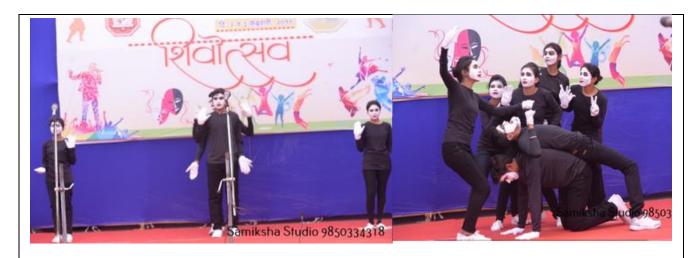

Ms. Gauri Shendre (M. Sc-I, EVS), Second Prize: Ms. Monali Vighe, Third Prize: Ms. Vaishnavi Deshmukh and Ms. Anagha Ghurde.



### 4) College Gathering Cultural Events: -

The college promotes the tolerance and harmony towards cultural, regional, linguistic, communal socioeconomic and other diversities through the organization of various programmes in the Annual social Gathering of the college. Maximum participation of students in these programmes ensures the inculcation of the tolerance and harmony among the society.



Group Dance on National Integration



Group Dance on the Patriotic Song



(A student from Melghat area presenting a Korku poem with a message to save and worship trees)



Students of the college in a play on superstition Eradication during the Annual Social Gathering



Students presenting a mime on importance of labour



A student presenting a ballad on Shivaji Maharaj



A student performing a classical dance



Students in a play on Respect Elders



Students in a comic paly on literacy



Students performing a group dance on National Integration



Shri Shivaji Science College, Amravati/SSR/



Students performing a Gujrathi Play



A student performing a Classical Solo Dance



Students performing Maharashtrian Lavani



Students performing Garba Dance



Koli- Dance Performance by a student during the Annual Social Gathering



Students showing their talent in Tabla-Playing at Mr. & Mrs. Freshers Competition during the Annual Social Gathering



Students showing their talent in an Orchestra during the Annual Social Gathering



Shri Shivaji Scien