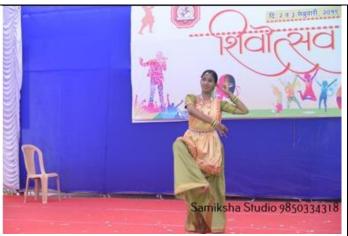

Ms. Anagha Ghurde.



### 4) College Gathering Cultural Events: -

The college promotes the tolerance and harmony towards cultural, regional, linguistic, communal socioeconomic and other diversities through the organization of various programmes in the Annual social Gathering of the college. Maximum participation of students in these programmes ensures the inculcation of the tolerance and harmony among the society.



Group Dance on National Integration



Group Dance on the Patriotic Song



(A student from Melghat area presenting a Korku poem with a message to save and worship trees)



Students of the college in a play on superstition Eradication during the Annual Social Gathering



Students presenting a mime on importance of labour



A student presenting a ballad on Shivaji Maharaj



A student performing a classical dance



Students in a play on Respect Elders



Students in a comic paly on literacy



Students performing a group dance on National Integration



Shri Shivaji Science College, Amravati/SSR/



Students performing a Gujrathi Play



A student performing a Classical Solo Dance



Students performing Maharashtrian Lavani



Students performing Garba Dance



Koli- Dance Performance by a student during the Annual Social Gathering



Students showing their talent in Tabla-Playing at Mr. & Mrs. Freshers Competition during the Annual Social Gathering



Students showing their talent in an Orchestra during the Annual Social Gathering



Shri Shivaji Science College, Amravati/SSR/

#### 2017-18



Classical and Traditional Dance Performances by students in the