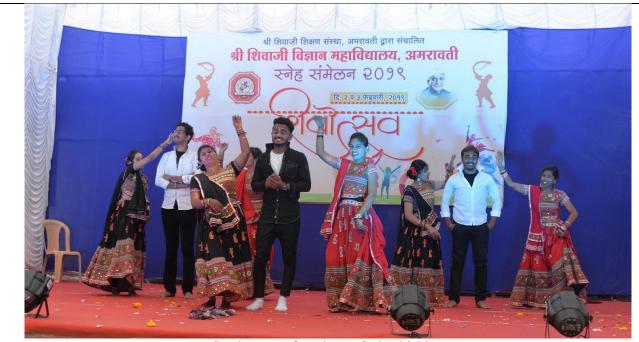

ious programmes in the Annual social Gathering of the college. Maximum participation of students in these programmes ensures the inculcation of the tolerance and harmony among the society.



Group Dance on National Integration



Group Dance on the Patriotic Song



(A student from Melghat area presenting a Korku poem with a message to save and worship trees)



Students of the college in a play on superstition Eradication during the Annual Social Gathering



Students presenting a mime on importance of labour



A student presenting a ballad on Shivaji Maharaj



A student performing a classical dance



Students in a play on Respect Elders



Students in a comic paly on literacy



Students performing a group dance on National Integration



Shri Shivaji Science College, Amravati/SSR/



Students performing a Gujrathi Play



A student performing a Classical Solo Dance



Students performing Maharashtrian Lavani



Students performing Garba Dance



Koli- Dance Performance by a student during the Annual Social Gathering



Students showing their talent in Tabla-Playing at Mr. & Mrs. Freshers Competition during the Annual Social Gathering



Students showing their talent in an Orchestra during the Annual Social Gathering



Shri Shivaji Science College, Amravati/SSR/

#### 2017-18



Classical and Traditional Dance Performances by students in the Annual Social Gathering



students in a Play during an Annual Social Gathering



Students in a Fashion Show portraying traditional attires of various states, regions and professions



Students in a Fashion Show portraying trad