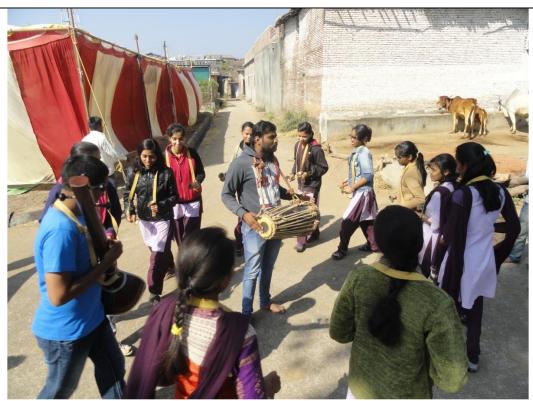

On this day, NSS regularly celebrates the National Harmony Day by conducting various Guest Talks on National Integrity so as to promote an inclusive environment for various cultures, languages, communities and regions.