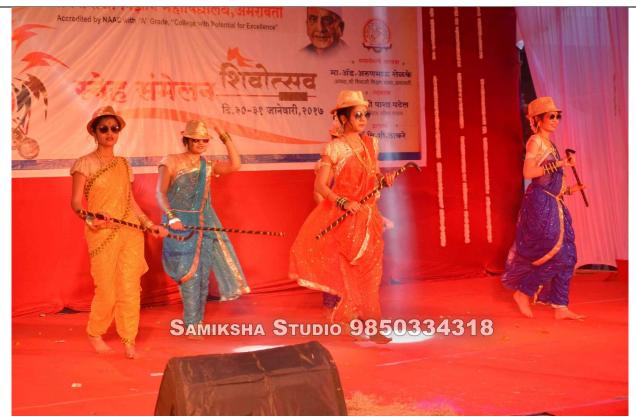

Students performing Garba Dance



Koli- Dance Performance by a student during the Annual Social Gathering



Students showing their talent in Tabla-Playing at Mr. & Mrs. Freshers Competition during the Annual Social Gathering



Students showing their talent in an Orchestra during the Annual Social Gathering



Shri Shivaji Science College, Amravati/SSR/

#### 2017-18



Classical and Traditional Dance Performances by students in the Annual Social Gathering



students in a Play during an Annual Social Gathering



Students in a Fashion Show portraying traditional attires of various states, regions and professions



Students in a Fashion Show portraying traditional attires of various states, regions and professions



Students performing a Dance on a patriotic song- Jayostute-Jayostute



Students performing a Dance unveiling the mixed cultural tradition of India



Students performing a Kawwali



Students performing a Punjabi Bhangra Dance in an Annual Social Gathering



Students performing a Tamil; Dance in an Annual Social Gathering



Students performing Odyssey and Kashmiri Dance in the Annual Social Gathering



Glimpses of a fashion Show portraying the rich cultural tradition of India



Glimpses of a Fusion Dance portraying the rich cultural tradition of India



Students who performed a magnificent dance showing a rich cultural heritage of India

#### 5) NSS Activity Cultural

NSS Unit of the college is involved in the conducting various activities for the propagation of tolerance and harmony towards cultural, regional, linguistic, communal, socioeconomic and o