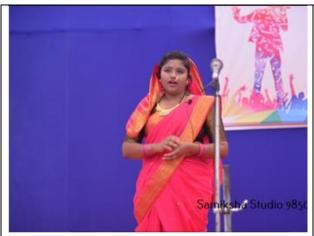

nali Vighe, Third Prize: Ms. Vaishnavi Deshmukh and Ms. Anagha Ghurde.



### 4) College Gathering Cultural Events: -

The college promotes the tolerance and harmony towards cultural, regional, linguistic, communal socioeconomic and other diversities through the organization of various programmes in the Annual social Gathering of the college. Maximum participation of students in these programmes ensures the inculcation of the tolerance and harmony among the society.



Group Dance on National Integration



Group Dance on the Patriotic Song



(A student from Melghat area presenting a Korku poem with a message to save and worship trees)



Students of the college in a play on superstition Eradication during the Annual Social Gathering



Students presenting a mime on importance of labour



A student presenting a ballad on Shivaji Maharaj



A student performing a classical dance



Students in a play on Respect Elders



Students in a comic paly on literacy



Students performing a group dance on National Integration



Shri Shivaji Science College, Amravati/SSR/



Students performing a Gujrathi Play



A student performing a Classical Solo Dance



Students performing Maharashtrian Lavani



Students performing Garba Dance



Koli- Dance Performance by a student during the Annual Social Gathering



Students showing their talent in Tabla-Playing at Mr. & Mrs. Freshers Competition during the Annual Social Gathering



Students showing their talent in an Orchestra during the Annual Social Gathering



Shri Shivaji Science College, Amravati/SSR/

#### 2017-18



Classical a