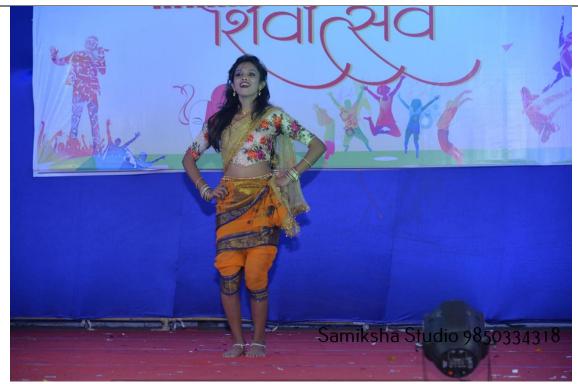

mony among the society.



Group Dance on National Integration



Group Dance on the Patriotic Song



(A student from Melghat area presenting a Korku poem with a message to save and worship trees)



Students of the college in a play on superstition Eradication during the Annual Social Gathering



Students presenting a mime on importance of labour



A student presenting a ballad on Shivaji Maharaj



A student performing a classical dance



Students in a play on Respect Elders



Students in a comic paly on literacy



Students performing a group dance on National Integration



Shri Shivaji Science College, Amravati/SSR/



Students performing a Gujrathi Play



A student performing a Classical Solo Dance



Students performing Maharashtrian Lavani



Students performing Garba Dance



Koli- Dance Performance by a student during the Annual Social Gathering



Students showing their talent in Tabla-Playing at Mr. & Mrs. Freshers Competition during the Annual Social Gathering



Students showing their talent in an Orchestra during the Annual Social Gathering



Shri Shivaji Science College, Amravati/SSR/

#### 2017-18



Classical and Traditional Dance Performances by students in the Annual Social Gathering



students in a Play during an Annual Social Gathering



Students in a Fashion Show portraying traditional attires of various states, regions and professions



Students in a Fashion Show portraying traditional attires of various states, regions and professions



Students performing a Dance on a patriotic song- Jayostute-Jayostute



Students performing a Dance unv