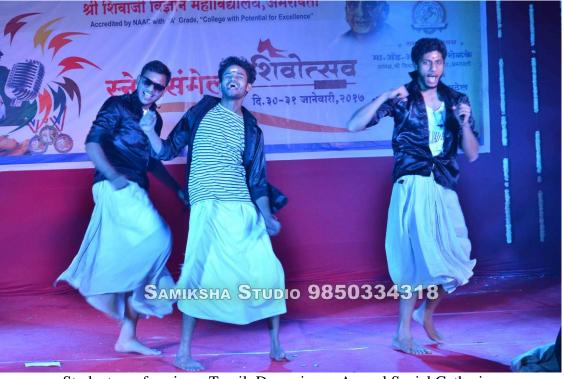

on during the Annual Social Gathering



Students showing their talent in an Orchestra during the Annual Social Gathering



Shri Shivaji Science College, Amravati/SSR/

#### 2017-18



Classical and Traditional Dance Performances by students in the Annual Social Gathering



students in a Play during an Annual Social Gathering



Students in a Fashion Show portraying traditional attires of various states, regions and professions



Students in a Fashion Show portraying traditional attires of various states, regions and professions



Students performing a Dance on a patriotic song- Jayostute-Jayostute



Students performing a Dance unveiling the mixed cultural tradition of India



Students performing a Kawwali



Students performing a Punjabi Bhangra Dance in an Annual Social Gathering



Students performing a Tamil; Dance in an Annual Social Gathering



Students performing Odyssey and Kashmiri Dance in the Annual Social Gathering



Glimpses of a fashion Show portraying the rich cultural tradition of India



Glimpses of a Fusion Dance portraying the rich cultural tradition of India



Students who performed a magnificent dance showing a rich cultural heritage of India

#### 5) NSS Activity Cultural

NSS Unit of the college is involved in the conducting various activities for the propagation of tolerance and harmony towards cultural, regional, linguistic, communal, socioeconomic and other diversities. The special NSS camps are also organized for instilling the values regarding this among the students.

#### **Report:**

Special Camp of Shri Shivaji Science College, Amra