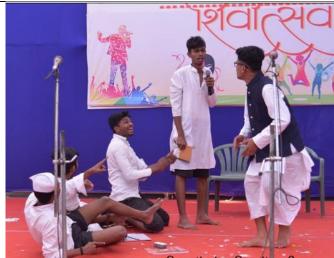

motes the tolerance and harmony towards cultural, regional, linguistic, communal socioeconomic and other diversities through the organization of various programmes in the Annual social Gathering of the college. Maximum participation of students in these programmes ensures the inculcation of the tolerance and harmony among the society.



Group Dance on National Integration



Group Dance on the Patriotic Song



(A student from Melghat area presenting a Korku poem with a message to save and worship trees)



Students of the college in a play on superstition Eradication during the Annual Social Gathering



Students presenting a mime on importance of labour



A student presenting a ballad on Shivaji Maharaj



A student performing a classical dance



Students in a play on Respect Elders



Students in a comic paly on literacy



Students performing a group dance on National Integration



Shri Shivaji Science College, Amravati/SSR/



Students performing a Gujrathi Play



A student performing a Classical Solo Dance



Students performing Maharashtrian Lavani



Students performing Garba Dance



Koli- Dance Performance by a student during the Annual Social Gathering



Students showing their talent in Tabla-Playing at Mr. & Mrs. Freshers Competition during the Annual Social Gathering



Students showing their talent in an Orchestra during the Annual Social Gathering



Shri Shivaji Science College, Amravati/SSR/

#### 2017-18



Classical and Traditional Dance Performances by students in the Annual Social Gathering



students in a Play during an Annual Social Gathering