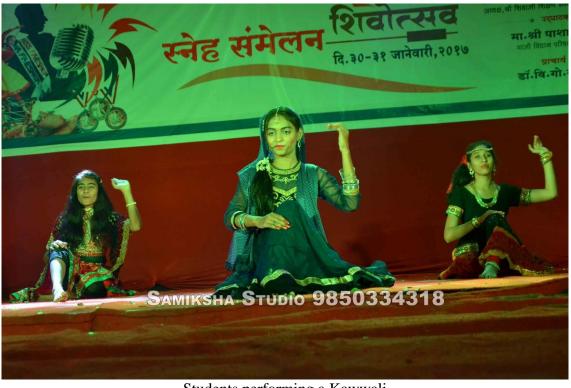

the Annual Social Gathering



Students showing their talent in Tabla-Playing at Mr. & Mrs. Freshers Competition during the Annual Social Gathering



Students showing their talent in an Orchestra during the Annual Social Gathering



Shri Shivaji Science College, Amravati/SSR/

#### 2017-18



Classical and Traditional Dance Performances by students in the Annual Social Gathering



students in a Play during an Annual Social Gathering



Students in a Fashion Show portraying traditional attires of various states, regions and professions



Students in a Fashion Show portraying traditional attires of various states, regions and professions



Students performing a Dance on a patriotic song- Jayostute-Jayostute



Students performing a Dance unveiling the mixed cultural tradition of India



Students performing a Kawwali



Students performing a Punjabi Bhangra Dance in an Annual Social Gathering



Students performing a Tamil; Dance in an Annual Social Gathering



Students performing Odyssey and Kashmiri Dance in the Annual Social Gathering



Glimpses of a fashion Show portraying the rich cultural tradition of India



Glimpses of a Fusion Dance portraying the rich cultural tradition of India



Students who performed a magnificent dance showing a rich cultural heritage of India

#### 5) NSS Activity Cultural

NSS Unit of the college is involved in the conducting various activities for the propagation of tolerance and harmony towards cultural, regional, linguistic, communal, socioeconomic and other diversities. The special NSS camps are also organized for instilling the v