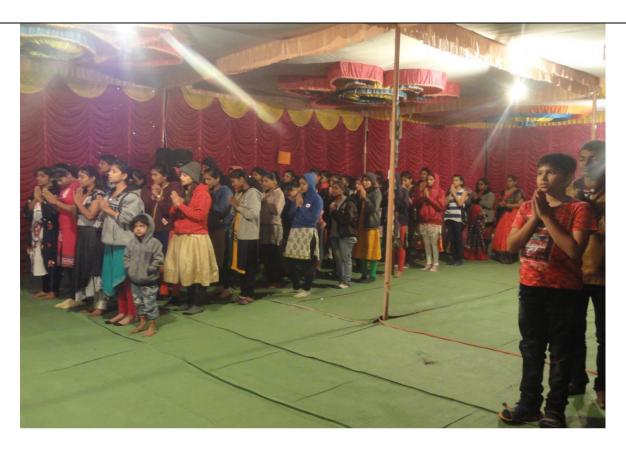

# 1) Celebration of National Communal Harmony Day ('Sadbhavana Diwas')

Sadbhavna Divas is observed on 20<sup>th</sup> August every year to commemorate our late Prime Minister Rajiv Gandhi for his efforts in the development of our nation and particularly to build a secular India. 20<sup>th</sup> August is also called as 'The Communal Harmony Day'.

On this day, NSS regularly celebrates the National Harmony Day by conducting various Guest Talks on National Integrity so as to promote an inclusive environment for various cultures, languages, communities and regions.