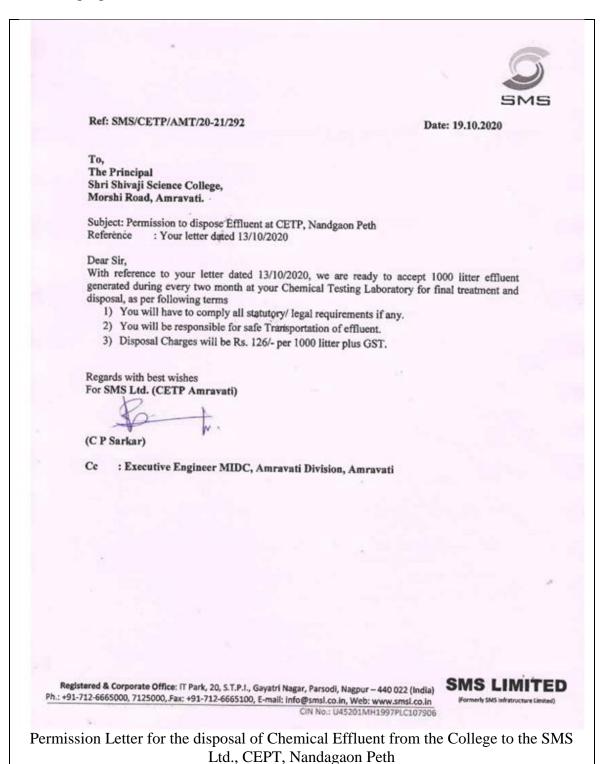

#### HAZARDOUS CHEMICAL MANAGEMENT

The Chemical effluent in the college is carried away by the Firm SMS Ltd. Nandgaonpeth for the further treatment where the hazardous chemicals are separated and the recycled water is used for other purposes.

Subject: For disposal of chemical effluent generated in the Chemistry laboratories of B.Sc and M.Sc.

Dear Sir.

This is to request you for the disposal of our chemistry laboratory waste effluent in your COMMON EFFLUENT TREATEMENT PLANT, MIDC, NANDGAON PETH, AMRAVATI. Our laboratory waste liquid is collected nearly 1000 Lt. in two month. To avoid soil and water pollution we request you to collect and chemically dispose off this effluent. We will have to submit this laboratory waste three times a year. Please give us all details with charges and your permission letter for this process. We wish for your support to stop this pollution.

Thank you.

Yours faithfully,

Principalal hri Shivaji Science College, AMRAVATI.

Letter to the Executive Engineer of MIDC, Amravati for the Disposal of Chemical Effluent generated in the Chemical laboratories of B.Sc. and M.Sc. of the college