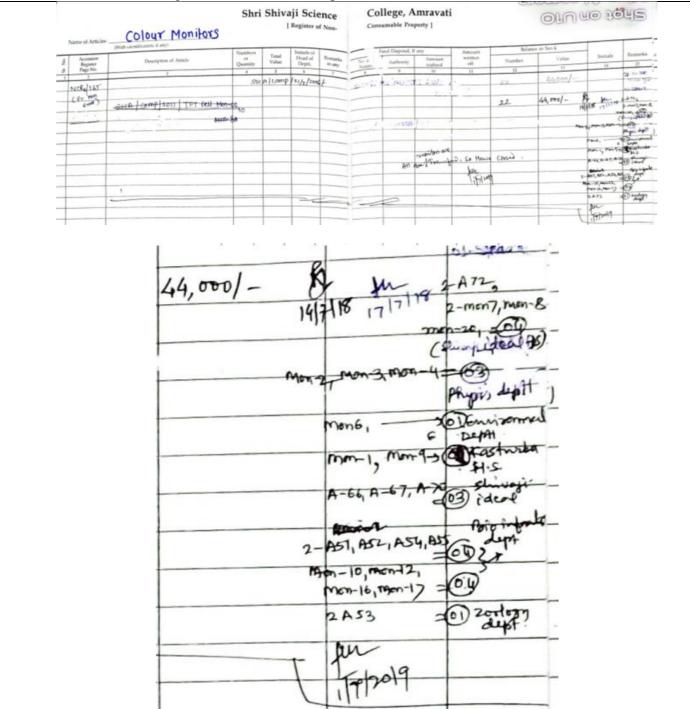

## a) Solid Waste Management

1)The WRITE OFF List of the Materials in the Departments Sample Write Off List from the Department of Geology 2020-21

| F. | No Equpment Name                        | 2020 - 21                            | Prize        |
|----|-----------------------------------------|--------------------------------------|--------------|
|    | 1 Microscope                            | Sc. A/G/5.1.1/86                     | 6042         |
|    | 2                                       | Sc. A/G/5.1.2/86                     | 6042         |
|    | 3                                       | Sc. A/G/5.1.4/87                     | 4929         |
| _  | 4                                       | Sc. A/G/5.1.6/87                     | 5844         |
| L  | 5                                       | Sc. A/G/5.1.7/87                     | 5844         |
| L  | 6                                       | Sc. A/G/5.1,8/87                     | 3498         |
| -  | 7                                       | Sc. A/G/5.1.9/87                     | 3498         |
| -  | 8                                       | Sc. A/G/5.1.10/87                    | 4929         |
| -  | 9                                       | Sc. A/G/5.1.11/88                    | 4823         |
|    | 10                                      | Sc. A/G/5.1.12/88                    | 4823         |
|    | 11                                      | Sc. A/G/5.1.14/88                    | 6704         |
| -  | 12                                      | Sc. A/G/5.1.15/88                    | 6704<br>9990 |
|    | 13                                      | Sc. A/G/5.1.17/04                    | 10682        |
|    | 14                                      | Sc. A/G/5.1.18/09                    | 6985         |
|    | 15 Epidioscope<br>16 OHP with Dyak Lamp | Sc. A/G/2.1/91                       | 6860         |
|    |                                         | Sc. A/G/5.1/99<br>Sc. A/G/22.2/18-19 | 1361         |
|    | 17 Bruntan Compass                      | Sc. A/G/22.3/18-19                   | 1361         |
|    | 18                                      | Sc. N/G/22.5/10-25                   | 3000         |
|    | 19 Mother board<br>20 SMPS 450W         |                                      | 500          |
| -  |                                         | Sc. A/G/49-25/09(Moniter)            |              |
|    | 21 Computer<br>22                       | Sc. A/G/49-4S/09(Moniter)            |              |
|    | 23                                      | Sc. A/G/49-15/05(Moniter)            |              |
|    | 24                                      | Sc. A/G/49-6S/05(Moniter)            |              |
| _  | 25                                      | Sc. A/G/49-1K/05(Key Board)          |              |
|    | 26                                      | Sc. A/G/49-1P/05(CPU)                |              |
|    | 27                                      | Sc. A/G/49-1P/09(CPU)                |              |
| -  | 18                                      | Sc. A/G/49-5P/09(CPU)                | 2000         |
| _  | 29 UPS 800 V                            | Sc. A/G/49-1-1/05                    | 3900         |
| -  | 30 Combo Drive                          | Sc A/G/49/1-4/06                     | 2000         |
|    |                                         |                                      |              |
|    |                                         | Total Amount Writeup Material        | 110319       |