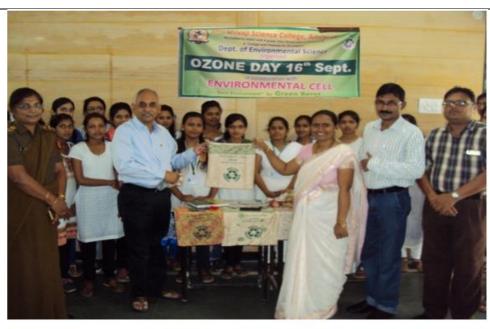

org    |
| rtale@shivajiscamt.org      |
| sjkawade@shivajiscamt.org   |
| usjunghare@shivajiscamt.org |
| yvhushare@shivajiscamt.org  |
|                             |

# 4) Distribution of Cloth bags on the "Ozone Day Celebration" (16th 2017 Sept.) to Minimise the Use of Plastic

**Report of the Programme**: Ozone Day was celebrated on 16 Sept. 2017, at Shri Shivaji Science College, Amravati. Theme was to create Awareness about the ozone layer its importance and threats. Distribution of Cloth bags activity was also carried out on the eve of World Ozone Day. All staff members and students of college participated in the event. Students and staff distributed cloth bags to the staff and visitors, with a message to eradicate plastic and encourage the use of cloth bags to minimize pollution.





Distribution of Cloth Bags on the Ozone Day 16 Sept. 2017



Distribution of Cloth bags on the Ozone Day 16 Sept. 2017

flybe

Dr. S.P. Ingole
Need
Dept. Of Environmental Science
Shri Shivaji Science College,
Amravati.

Dr. H. S. LUNGE IQAC Coordinator Shri Shivaji Science College Amravati.



Principal
Shri Shivaji Science College
AMRAVATI.

#### 5)'SWACHA BHARATH' Program by NCC

#### Swachh Bharat Abhiyan (15th Jan 2017)

On the Eve on Army Day on 15th Jan. 2017 our cadets did Shramdan about two hours for cleaning of College Campus under Swachh Bharat Abhiyan and cadets also take a Pledge of Swachh Bharat Abhiyan by the Hands of Honorable Principal Dr.V.G.Thakare . About fifty cadets participate in this activity and give the message to the societies.





Swachh Bharat Abhiyan & Ple