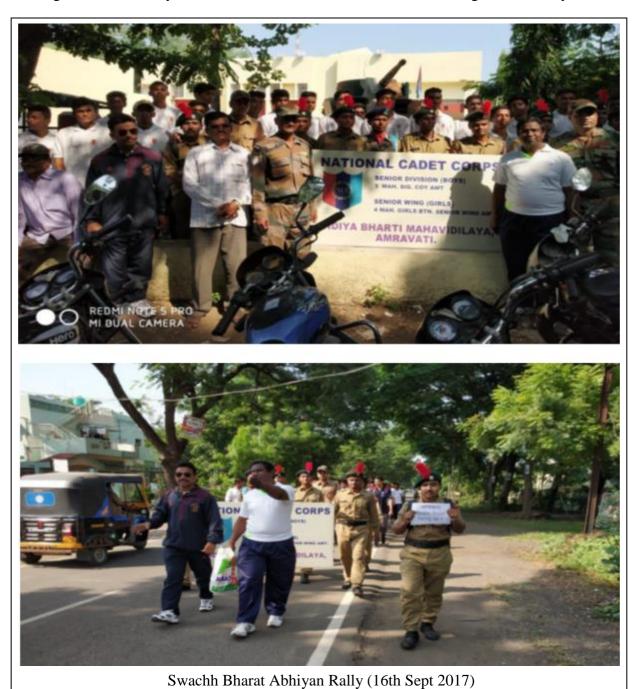

rkar | P |
| 43 | Diksha Rajesh Bansod         | Р |
| 44 | Raksha Harish Borule         | Р |
| 45 | Samruddhi Manoj Deshmukh     | Р |
| 46 | Vaishanavi Sham Kale         | P |
| 47 | RenukaMangesh Kale           | P |
| 48 | MayuriShrikrushana Lunge     | Р |
| 49 | VaishnaviAshokrao Kale       | Р |
| 50 | Sonal S. Bhosale             | Р |

List of participants: Swachh Bharat Abhiyan -2017

#### Swachh Bharat Abhiyanand Rally (16th Sept 2017)

Swachh Bharat Abhiyan carried out by cadets for cleaning of College campus on Saturday 16th Sept. 2017. After exhaustive two hours "shram-dan" done by the cadets followed by Swachh Bharat pledge was taken by the cadets. Rally was organized from Vidyabharati College to Maltekadi by the cadets for the awareness about the cleaning in the society.



Shri Shivaji Science College, Amravati/SSR/

## List of participants:

| S.N. | Name of the participant | Attendance |
|------|-------------------------|------------|
| 1    | RushikeshJ.Burghate     | P          |
| 2    | Varun S. Chaudhari      | P          |
| 3    | Navin B Ingole          | P          |
| 4    | Yogesh V. Gosavi        | P          |
| 5    | AbhinavTejeshwarSoni    | P          |
| 6    | Nishant N. Bhalekar     | P          |
| 7    | SaurabhGajananKokare    | P          |
| 8    | SiddhantVinodraoAdsod   | P          |
| 9    | Harshad Sanjay Ingle    | P          |
| 10   | Vaibhav Ramesh Jadhao   | P          |
| 11   | MrugrajRavindraGaigole  | P          |
| 12   | MayurGanshyamHedau      | P          |
| 13   | Amit Ravi Aloni         | P          |
| 14