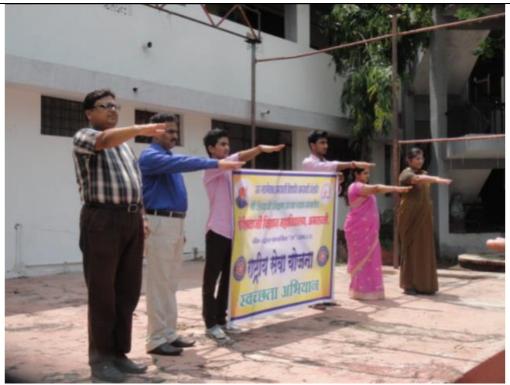

|
| 18   | Mayur Ganshyam Hedau              | P          |
| 19   | Rohit Anilrao Kalmegh             | P          |
| 20   | Sanket Anil Rathod                | P          |
| 21   | Amit Ravi Aloni                   | P          |
| 22   | Praful Laxmanrao Shahade          | P          |
| 23   | Gaurav Dipak Tekarwade            | P          |
| 24   | Gaurav Vishnudas Lunge            | P          |
| 25   | Rajan Ramesh Ambarte              | P          |

Swachh Bharat Abhiyan on the eve 150<sup>th</sup> birth anniversary Mahatma Gandhi

## 6) Swachh Bharat Abhiyan by NSS



NSS Volunteers during the Swachcha Bharat Abhiyan



College Campus cleaned by the NSS Volunteers



NSS volunteers cleaning the college campus



College students taking oath to maintain cleanliness



College students taking oath for maintaining cleanliness



College students taking oath for maintaining cleanliness



College students cleaning the college campus



NSS Students participated in the Cleanliness Drive



College teachers and students taking oath for maintaining cleanliness



College Principal giving oath for maintaining cleanliness



NSS volunteers engaged in Cleanliness Drive



### 7) Plastic Removal Campaign

In order to create awareness regarding environmental pollution of which disposal of solid waste material is one of the major issues. For this we decided to explain hazards of excessive use of polythene bags and packing materials which causes toxic effects on food materials and blocks our drainage system, particularly during rainy season. Large scale uses of po