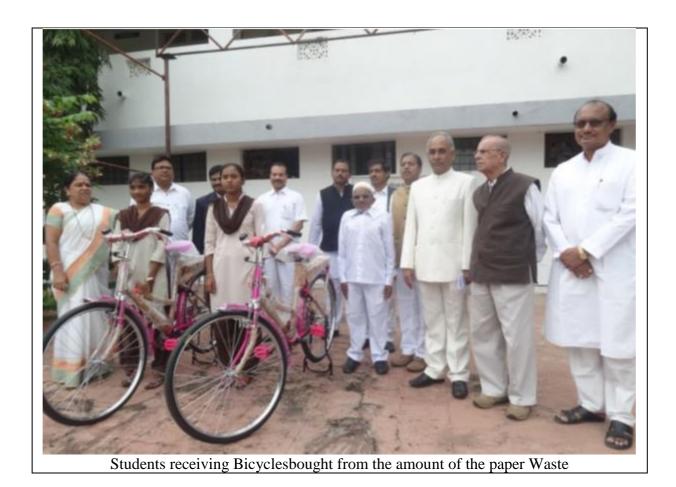

|                                                 |                                  |                              | -          |          |                             |                         | Tota         | 1 = 3      | 300/-                                      |

Accession Register and Its Cropped out image for clear viewing of purchase of Toner power instead of buying whole tonner (2019-20)

## 2) Use of LCD instead of CRT Monitors.



LCD Monitors in Computer Lab.







## e) Waste recycling system

1)Paper waste generated is sent torecycle and the money is used to buy and gift bicycles for the needy students of the College.



Paper waste collected from the college to be sent for recycle



Banner of NSS saying "A bunch of Waste Paper can help develop hardworking students



# f) HAZARDOUS CHEMICAL MANAGEMENT

1) The basin is Marked for the disposal hazardous chemical waste and all the chemicals waste are collected in tank at outside of the laboratory.





Basin is Marked for the disposal hazardous chemical waste



Shri Shivaji Science College, Amravati/SSR/

2) Chemical effluent is further carried away by the Firm SMS ltd. Nandgaon peth for the treatment.



Accredited by NAAC with "A" grade with a CGPA of 3.13 College with Potential for Excellence

# Shri Shivaji Science College

# Shivaji Nagar, Morshi Road, Amravati.

Office: 2660885

Founder : Dr. Panjabrao Alis Bhausaheb Deshmukh
 President : Sh. Harshvardhan P. Deshmukh

\* Principal : Dr. V. G. Thakare

E-mail : shivajiscamt.office@gmail.com

Ref.No. SC/ / /

Date: 13.10.2020

Fax/Ph . :

Resi.

26