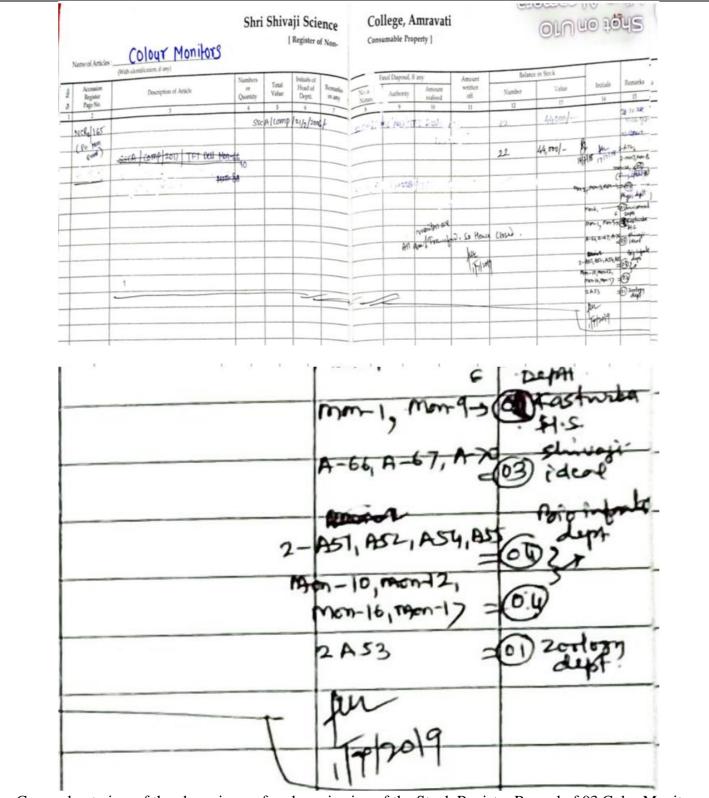

## a) Solid Waste Management

1)The WRITE OFF List of the Materials in the Departments Sample Write Off List from the Department of Geology 2020-21

| F. | No Equpment Name                        | 2020 - 21                            | Prize        |
|----|-----------------------------------------|--------------------------------------|--------------|
|    | 1 Microscope                            | Sc. A/G/5.1.1/86                     | 6042         |
|    | 2                                       | Sc. A/G/5.1.2/86                     | 6042         |
|    | 3                                       | Sc. A/G/5.1.4/87                     | 4929         |
| _  | 4                                       | Sc. A/G/5.1.6/87                     | 5844         |
| L  | 5                                       | Sc. A/G/5.1.7/87                     | 5844         |
| L  | 6                                       | Sc. A/G/5.1,8/87                     | 3498         |
| -  | 7                                       | Sc. A/G/5.1.9/87                     | 3498         |
| -  | 8                                       | Sc. A/G/5.1.10/87                    | 4929         |
| -  | 9                                       | Sc. A/G/5.1.11/88                    | 4823         |
|    | 10                                      | Sc. A/G/5.1.12/88                    | 4823         |
|    | 11                                      | Sc. A/G/5.1.14/88                    | 6704         |
| -  | 12                                      | Sc. A/G/5.1.15/88                    | 6704<br>9990 |
|    | 13                                      | Sc. A/G/5.1.17/04                    | 10682        |
|    | 14                                      | Sc. A/G/5.1.18/09                    | 6985         |
|    | 15 Epidioscope<br>16 OHP with Dyak Lamp | Sc. A/G/2.1/91                       | 6860         |
|    |                                         | Sc. A/G/5.1/99<br>Sc. A/G/22.2/18-19 | 1361         |
|    | 17 Bruntan Compass                      | Sc. A/G/22.3/18-19                   | 1361         |
|    | 18                                      | Sc. N/G/22.5/10-25                   | 3000         |
|    | 19 Mother board<br>20 SMPS 450W         |                                      | 500          |
| -  |                                         | Sc. A/G/49-25/09(Moniter)            |              |
|    | 21 Computer<br>22                       | Sc. A/G/49-4S/09(Moniter)            |              |
|    | 23                                      | Sc. A/G/49-15/05(Moniter)            |              |
|    | 24                                      | Sc. A/G/49-6S/05(Moniter)            |              |
| _  | 25                                      | Sc. A/G/49-1K/05(Key Board)          |              |
|    | 26                                      | Sc. A/G/49-1P/05(CPU)                |              |
|    | 27                                      | Sc. A/G/49-1P/09(CPU)                |              |
| -  | 18                                      | Sc. A/G/49-5P/09(CPU)                | 2000         |
| _  | 29 UPS 800 V                            | Sc. A/G/49-1-1/05                    | 3900         |
| -  | 30 Combo Drive                          | Sc A/G/49/1-4/06                     | 2000         |
|    |                                         |                                      |              |
|    |                                         | Total Amount Writeup Material        | 110319       |