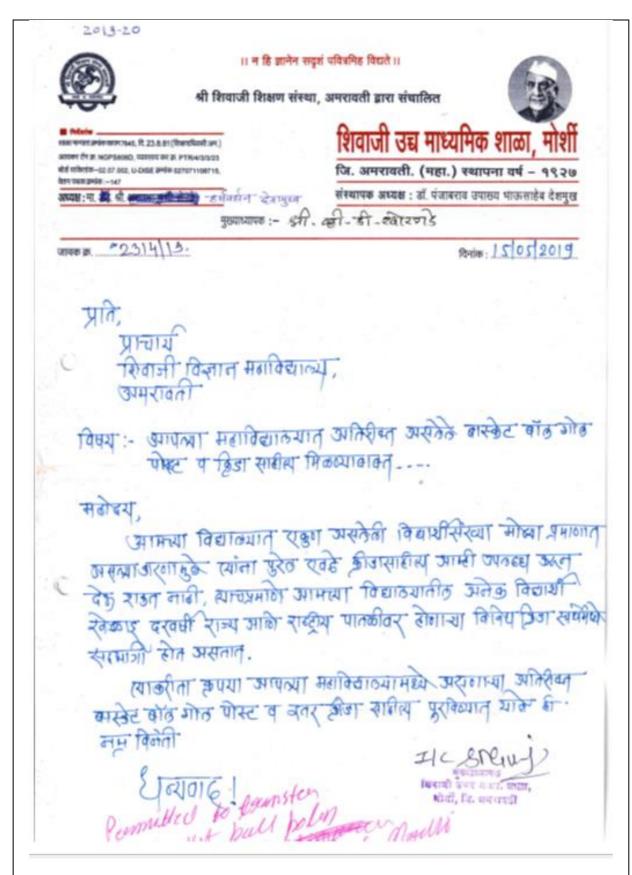

olor Monitors from Computer Science Department transferred to Physics Department in 2018-19; 01 Color Monitor from Computer Science Department transferred to Environmental Science Department in 2018-19; 04+04 Color Monitors from Computer Science Department transferred to Bioinformatics Department in 2018-19; 01 Color Monitor from Computer Science Department transferred to Zoology Department in 2018-19



Cropped out view of the above image for clear viewing of the Stock Register Record of 01 Laser Printer transferred from Computer Science Department to the Junior College Department in 2019-20







iii) Used Sports Equipment and Materials Donated to Schools Following are some Letters of Thanks written by the schools to the college for donating sports equipments to them as proofs











Letter of Thanks from Shri Shivaji Higher Middle-School

## b) Liquid waste management (SAW)

### 1) Non Hazardous Liquid waste is drained to soak pits

# Laboratory liquid waste management system through percolation system: -

Two Soak Pits for groundwater recharge are constructed for non-hazardous liquid west generated from labs. Chemistry laboratory have separate basin marked with hazardous chemical waste. In this liquid waste can be defined as waste water of practical without chemical. This is the liquid used for washing purpose other than reaction. As this liquid is not hazardous to environment so it can be percolate in the soil so as to avoid stagnant water and to facilitate ground water recharge. The hazardous liquid containing chemicals get transfer to Laboratory Hazardous Chemic