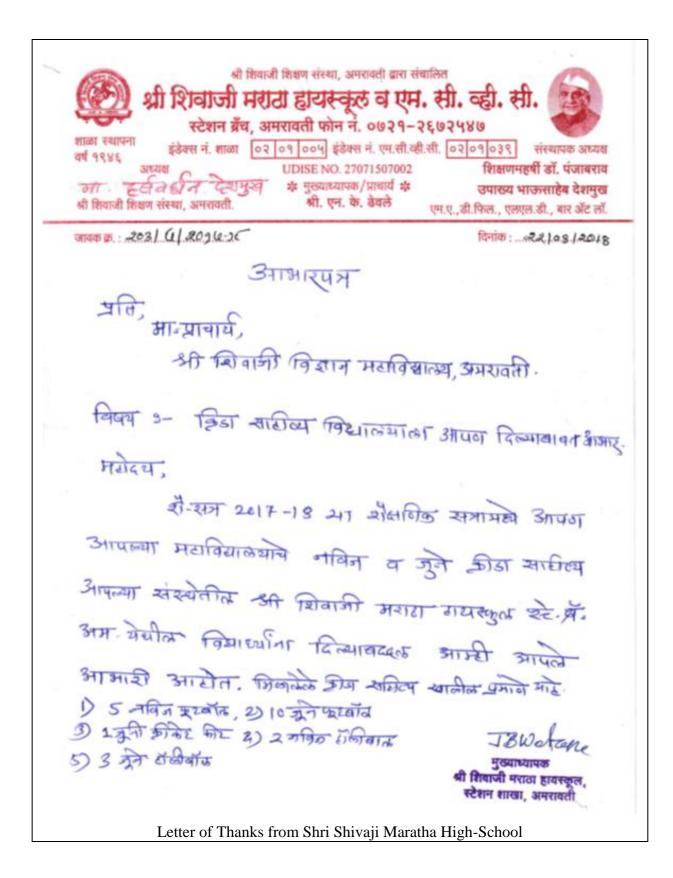

f 03 Color Monitors from Computer Science Department transferred to Physics Department in 2018-19; 01 Color Monitor from Computer Science Department transferred to Environmental Science Department in 2018-19; 04+04 Color Monitors from Computer Science Department transferred to Bioinformatics Department in 2018-19; 01 Color Monitor from Computer Science Department transferred to Zoology Department in 2018-19



Cropped out view of the above image for clear viewing of the Stock Register Record of 01 Laser Printer transferred from Computer Science Department to the Junior College Department in 2019-20







iii) Used Sports Equipment and Materials Donated to Schools Following are some Letters of Thanks written by the schools to the college for donating sports equipments to them as proofs











Letter of Thanks from Shri Shivaji Higher Middle-School

## b) Liquid waste management (SAW)

### 1) Non Hazardous Liquid waste is drained to soak pits

# Laboratory liquid waste management system through percolation system: -

Two Soak Pits for groundwater recharge are constructed for non-hazardous liquid west generated from labs. Chemistry laboratory have separate basin marked with hazardous chemical waste. In this liquid waste can be defined as waste water of practical without chemical. This is the liquid used for washing purpose other than reaction. As this liquid is not hazardous to environment so it can be percolate in the soil so as to avoid stagnant water and to facilitate ground water recharge. The hazardous liquid containing chemicals get transfer to Laboratory Hazardous