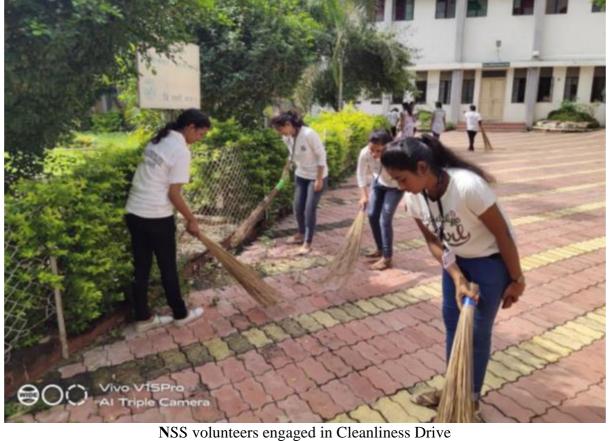

## a) Solid Waste Management

1)The WRITE OFF List of the Materials in the Departments Sample Write Off List from the Department of Geology 2020-21

| F. | No Equpment Name                        | 2020 - 21                            | Prize        |
|----|-----------------------------------------|--------------------------------------|--------------|
|    | 1 Microscope                            | Sc. A/G/5.1.1/86                     | 6042         |
|    | 2                                       | Sc. A/G/5.1.2/86                     | 6042         |
|    | 3                                       | Sc. A/G/5.1.4/87                     | 4929         |
| _  | 4                                       | Sc. A/G/5.1.6/87                     | 5844         |
| L  | 5                                       | Sc. A/G/5.1.7/87                     | 5844         |
| L  | 6                                       | Sc. A/G/5.1,8/87                     | 3498         |
| -  | 7                                       | Sc. A/G/5.1.9/87                     | 3498         |
| -  | 8                                       | Sc. A/G/5.1.10/87                    | 4929         |
| -  | 9                                       | Sc. A/G/5.1.11/88                    | 4823         |
|    | 10                                      | Sc. A/G/5.1.12/88                    | 4823         |
|    | 11                                      | Sc. A/G/5.1.14/88                    | 6704         |
| -  | 12                                      | Sc. A/G/5.1.15/88                    | 6704<br>9990 |
|    | 13                                      | Sc. A/G/5.1.17/04                    | 10682        |
|    | 14                                      | Sc. A/G/5.1.18/09                    | 6985         |
|    | 15 Epidioscope<br>16 OHP with Dyak Lamp | Sc. A/G/2.1/91                       | 6860         |
|    |                                         | Sc. A/G/5.1/99<br>Sc. A/G/22.2/18-19 | 1361         |
|    | 17 Bruntan Compass                      | Sc. A/G/22.3/18-19                   | 1361         |
|    | 18                                      | Sc. N/G/22.5/10-25                   | 3000         |
|    | 19 Mother board<br>20 SMPS 450W         |                                      | 500          |
| -  |                                         | Sc. A/G/49-25/09(Moniter)            |              |
|    | 21 Computer<br>22                       | Sc. A/G/49-4S/09(Moniter)            |              |
|    | 23                                      | Sc. A/G/49-15/05(Moniter)            |              |
|    | 24                                      | Sc. A/G/49-6S/05(Moniter)            |              |
| _  | 25                                      | Sc. A/G/49-1K/05(Key Board)          |              |
|    | 26                                      | Sc. A/G/49-1P/05(CPU)                |              |
|    | 27                                      | Sc. A/G/49-1P/09(CPU)                |              |
| -  | 18                                      | Sc. A/G/49-5P/09(CPU)                | 2000         |
| _  | 29 UPS 800 V                            | Sc. A/G/49-1-1/05                    | 3900         |
| -  | 30 Combo Drive                          | Sc A/G/49/1-4/06                     | 2000         |
|    |                                         |                                      |              |
|    |                                         | Total Amount Writeup Material        | 110319       |