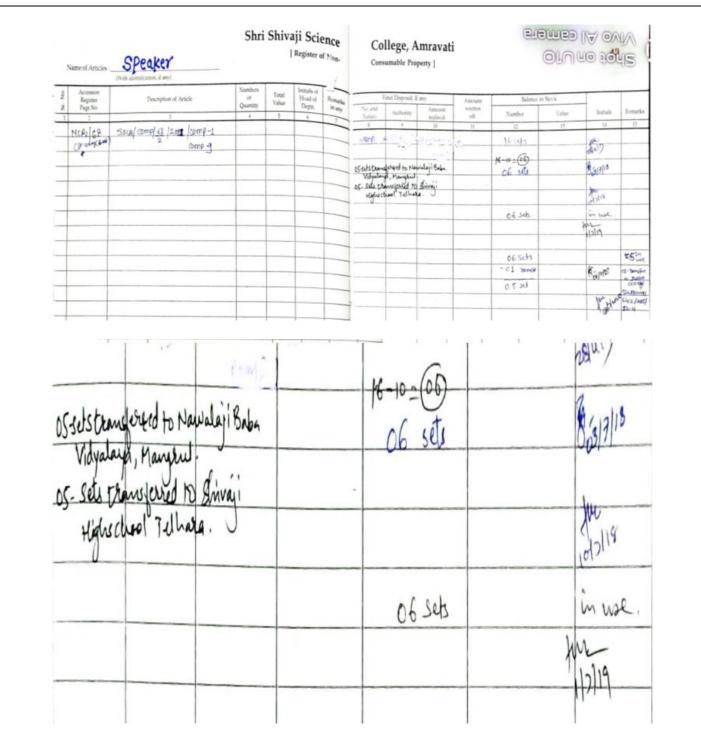

## a) Solid Waste Management

1)The WRITE OFF List of the Materials in the Departments Sample Write Off List from the Department of Geology 2020-21

| F. | No Equpment Name                        | 2020 - 21                            | Prize        |
|----|-----------------------------------------|--------------------------------------|--------------|
|    | 1 Microscope                            | Sc. A/G/5.1.1/86                     | 6042         |
|    | 2                                       | Sc. A/G/5.1.2/86                     | 6042         |
|    | 3                                       | Sc. A/G/5.1.4/87                     | 4929         |
| _  | 4                                       | Sc. A/G/5.1.6/87                     | 5844         |
| L  | 5                                       | Sc. A/G/5.1.7/87                     | 5844         |
| L  | 6                                       | Sc. A/G/5.1,8/87                     | 3498         |
| -  | 7                                       | Sc. A/G/5.1.9/87                     | 3498         |
| -  | 8                                       | Sc. A/G/5.1.10/87                    | 4929         |
| -  | 9                                       | Sc. A/G/5.1.11/88                    | 4823         |
|    | 10                                      | Sc. A/G/5.1.12/88                    | 4823         |
|    | 11                                      | Sc. A/G/5.1.14/88                    | 6704         |
| -  | 12                                      | Sc. A/G/5.1.15/88                    | 6704<br>9990 |
|    | 13                                      | Sc. A/G/5.1.17/04                    | 10682        |
|    | 14                                      | Sc. A/G/5.1.18/09                    | 6985         |
|    | 15 Epidioscope<br>16 OHP with Dyak Lamp | Sc. A/G/2.1/91                       | 6860         |
|    |                                         | Sc. A/G/5.1/99<br>Sc. A/G/22.2/18-19 | 1361         |
|    | 17 Bruntan Compass                      | Sc. A/G/22.3/18-19                   | 1361         |
|    | 18                                      | Sc. N/G/22.5/10-25                   | 3000         |
|    | 19 Mother board<br>20 SMPS 450W         |                                      | 500          |
| -  |                                         | Sc. A/G/49-25/09(Moniter)            |              |
|    | 21 Computer<br>22                       | Sc. A/G/49-4S/09(Moniter)            |              |
|    | 23                                      | Sc. A/G/49-15/05(Moniter)            |              |
|    | 24                                      | Sc. A/G/49-6S/05(Moniter)            |              |
| _  | 25                                      | Sc. A/G/49-1K/05(Key Board)          |              |
|    | 26                                      | Sc. A/G/49-1P/05(CPU)                |              |
|    | 27                                      | Sc. A/G/49-1P/09(CPU)                |              |
| -  | 18                                      | Sc. A/G/49-5P/09(CPU)                | 2000         |
| _  | 29 UPS 800 V                            | Sc. A/G/49-1-1/05                    | 3900         |
| -  | 30 Combo Drive                          | Sc A/G/49/1-4/06                     | 2000         |
|    |                                         |                                      |              |
|    |                                         | Total Amount Writeup Material        | 110319       |