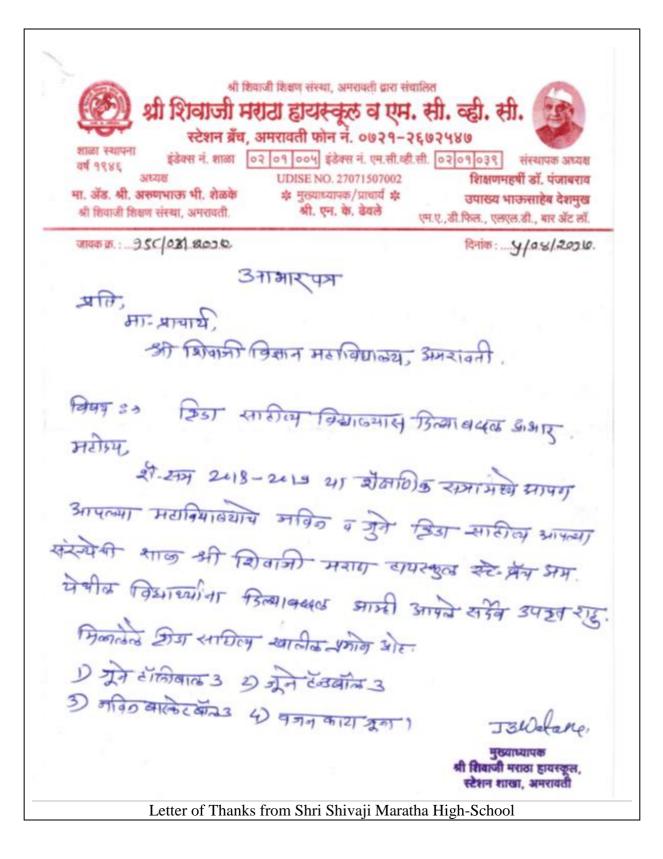

03 Color Monitors from Computer Science Department transferred to Physics Department in 2018-19; 01 Color Monitor from Computer Science Department transferred to Environmental Science Department in 2018-19; 04+04 Color Monitors from Computer Science Department transferred to Bioinformatics Department in 2018-19; 01 Color Monitor from Computer Science Department transferred to Zoology Department in 2018-19



Cropped out view of the above image for clear viewing of the Stock Register Record of 01 Laser Printer transferred from Computer Science Department to the Junior College Department in 2019-20







iii) Used Sports Equipment and Materials Donated to Schools Following are some Letters of Thanks written by the schools to the college for donating sports equipments to them as proofs











Letter of Thanks from Shri Shivaji Higher Middle-School

## b) Liquid waste management (SAW)

### 1) Non Hazardous Liquid waste is drained to soak pits

# Laboratory liquid waste management system through percolation system: -

Two Soak Pits for groundwater recharge are constructed for non-hazardous liquid west generated from labs. Chemistry laboratory have separate basin marked with hazardous chemical waste. In this liquid waste can be defined as waste water of practical without chemical. This is the liquid used for washing purpose other than reaction. As this liquid is not hazardous to environment so it can be percolate in the soil so as to avoid stagnant water and to facilitate ground water recharge. The hazardous liquid containing chemicals get transfer to Laboratory Hazardous Ch