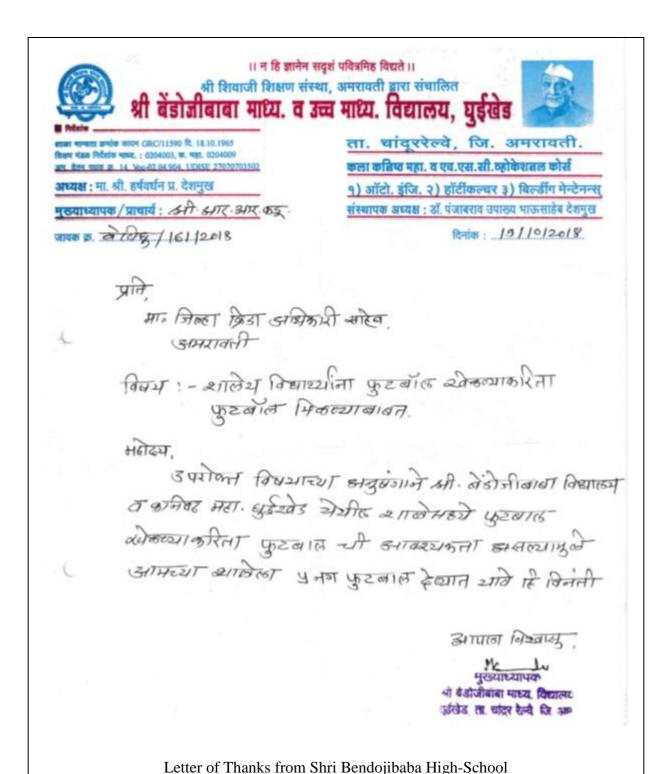

Color Monitors from Computer Science Department transferred to Physics Department in 2018-19; 01 Color Monitor from Computer Science Department transferred to Environmental Science Department in 2018-19; 04+04 Color Monitors from Computer Science Department transferred to Bioinformatics Department in 2018-19; 01 Color Monitor from Computer Science Department transferred to Zoology Department in 2018-19



Cropped out view of the above image for clear viewing of the Stock Register Record of 01 Laser Printer transferred from Computer Science Department to the Junior College Department in 2019-20







iii) Used Sports Equipment and Materials Donated to Schools Following are some Letters of Thanks written by the schools to the college for donating sports equipments to them as proofs











Letter of Thanks from Shri Shivaji Higher Middle-School

## b) Liquid waste management (SAW)

### 1) Non Hazardous Liquid waste is drained to soak pits

# Laboratory liquid waste management system through percolation system: -

Two Soak Pits for groundwater recharge are constructed for non-hazardous liquid west generated from labs. Chemistry laboratory have separate basin marked with hazardous chemical waste. In this liquid waste can be defined as waste water of practical without chemical. This is the liquid used for washing purpose other than reaction. As this liquid is not hazardous to environment so it can be percolate in the soil so as to avoid stagnant water and to facilitate ground water recharge. The hazardous liquid containing chemicals get transfer to Laboratory Hazardous Chem