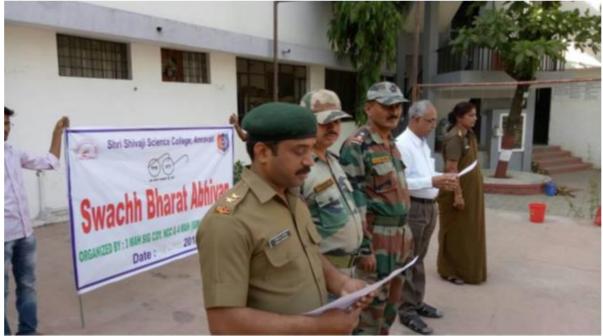

bags to minimize pollution.





Distribution of Cloth Bags on the Ozone Day 16 Sept. 2017



Distribution of Cloth bags on the Ozone Day 16 Sept. 2017

flybe

Dr. S.P. Ingole
Need
Dept. Of Environmental Science
Shri Shivaji Science College,
Amravati.

Dr. H. S. LUNGE IQAC Coordinator Shri Shivaji Science College Amravati.



Principal
Shri Shivaji Science College
AMRAVATI.

#### 5)'SWACHA BHARATH' Program by NCC

#### Swachh Bharat Abhiyan (15th Jan 2017)

On the Eve on Army Day on 15th Jan. 2017 our cadets did Shramdan about two hours for cleaning of College Campus under Swachh Bharat Abhiyan and cadets also take a Pledge of Swachh Bharat Abhiyan by the Hands of Honorable Principal Dr.V.G.Thakare . About fifty cadets participate in this activity and give the message to the societies.





Swachh Bharat Abhiyan & Pledge



## List of participants:

| S.N. | Name of the participant   | Attendance |
|------|---------------------------|------------|
| 1    | RushabhLanjewar           | P          |
| 2    | BhushanWankhade           | P          |
| 3    | DeveshAnkar               | Р          |
| 4    | ChtanHagone               | Р          |
| 5    | ShriyogRaut               | Р          |
| 6    | MayureshRajgure           | P          |
| 7    | RohanGadhave              | P          |
| 8    | AniketBobade              | Р          |
| 9    | AniketKukadkar            | Р          |
| 10   | NischaUinturkar           | Р          |
| 11   | TejasTayade               | Р          |
| 12   | Sumit Kumar               | Р          |
| 13   | ShantanuDeshmukh          | Р