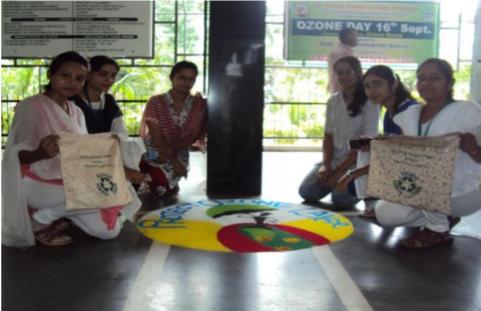

g    |
| rtale@shivajiscamt.org      |
| sjkawade@shivajiscamt.org   |
| usjunghare@shivajiscamt.org |
| yvhushare@shivajiscamt.org  |
|                             |

# 4) Distribution of Cloth bags on the "Ozone Day Celebration" (16th 2017 Sept.) to Minimise the Use of Plastic

**Report of the Programme**: Ozone Day was celebrated on 16 Sept. 2017, at Shri Shivaji Science College, Amravati. Theme was to create Awareness about the ozone layer its importance and threats. Distribution of Cloth bags activity was also carried out on the eve of World Ozone Day. All staff members and students of college participated in the event. Students and staff distributed cloth bags to the staff and visitors, with a message to eradicate plastic and encourage the use of cloth bags to minimize pollution.





Distribution of Cloth Bags on the Ozone Day 16 Sept. 2017



Distribution of Cloth bags on the Ozone Day 16 Sept. 2017

flybe

Dr. S.P. Ingole
Need
Dept. Of Environmental Science
Shri Shivaji Science College,
Amravati.

Dr. H. S. LUNGE IQAC Coordinator Shri Shivaji Science College Amravati.



Principal
Shri Shivaji Science College
AMRAVATI.

#### 5)'SWACHA BHARATH' Program by NCC

#### Swachh Bharat Abhiyan (15th Jan 2017)

On the Eve on Army Day on 15th Jan. 2017 our cadets did Shramdan about two hours for cleaning of College Campus under Swachh Bharat Abhiyan and cadets also take a Pledge of Swachh Bharat Abhiyan by the Hands of Honorable Principal Dr.V.G.Thakare . About fifty cadets participate in this activity and give the message to the societies.





Swachh Bharat Abhiyan & Pledg