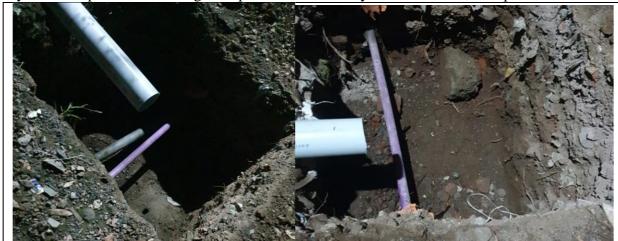

### Swachh Bharat Abhiyan (02<sup>nd</sup>October, 2017)

On the eve of Mahatma Gandhi birth anniversary, the cadets were performed the street play at Rajkamal Chowk at 5.00 pm along with 4 MAH GIRLS BN NCC, Amravati. Earlier the cadets were doing Swachh Bharat Abhiyan at Railway Station Amravati.