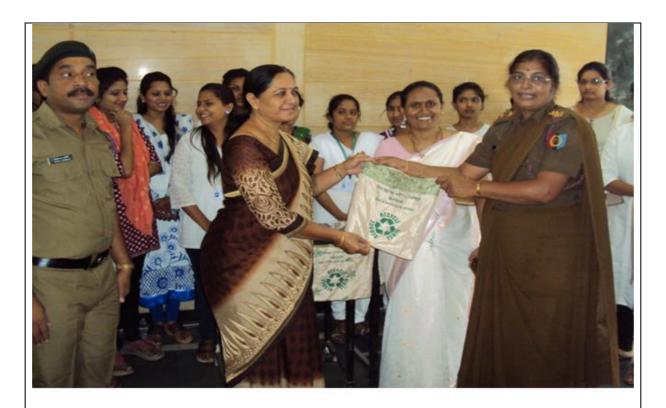

t.org   |
| usjunghare@shivajiscamt.org |
| yvhushare@shivajiscamt.org  |
|                             |

# 4) Distribution of Cloth bags on the "Ozone Day Celebration" (16th 2017 Sept.) to Minimise the Use of Plastic

**Report of the Programme**: Ozone Day was celebrated on 16 Sept. 2017, at Shri Shivaji Science College, Amravati. Theme was to create Awareness about the ozone layer its importance and threats. Distribution of Cloth bags activity was also carried out on the eve of World Ozone Day. All staff members and students of college participated in the event. Students and staff distributed cloth bags to the staff and visitors, with a message to eradicate plastic and encourage the use of cloth bags to minimize pollution.





Distribution of Cloth Bags on the Ozone Day 16 Sept. 2017



Distribution of Cloth bags on the Ozone Day 16 Sept. 2017

flybe

Dr. S.P. Ingole
Need
Dept. Of Environmental Science
Shri Shivaji Science College,
Amravati.

Dr. H. S. LUNGE IQAC Coordinator Shri Shivaji Science College Amravati.



Principal
Shri Shivaji Science College
AMRAVATI.

#### 5)'SWACHA BHARATH' Program by NCC

#### Swachh Bharat Abhiyan (15th Jan 2017)

On the Eve on Army Day on 15th Jan. 2017 our cadets did Shramdan about two hours for cleaning of College Campus under Swachh Bharat Abhiyan and cadets also take a Pledge of Swachh Bharat Abhiyan by the Hands of Honorable Principal Dr.V.G.Thakare . About fifty cadets participate in this activity and give the message to the societies.





Swachh Bharat Abhiyan & Pledge



## List of participants:

| S.N. | Name of the participa