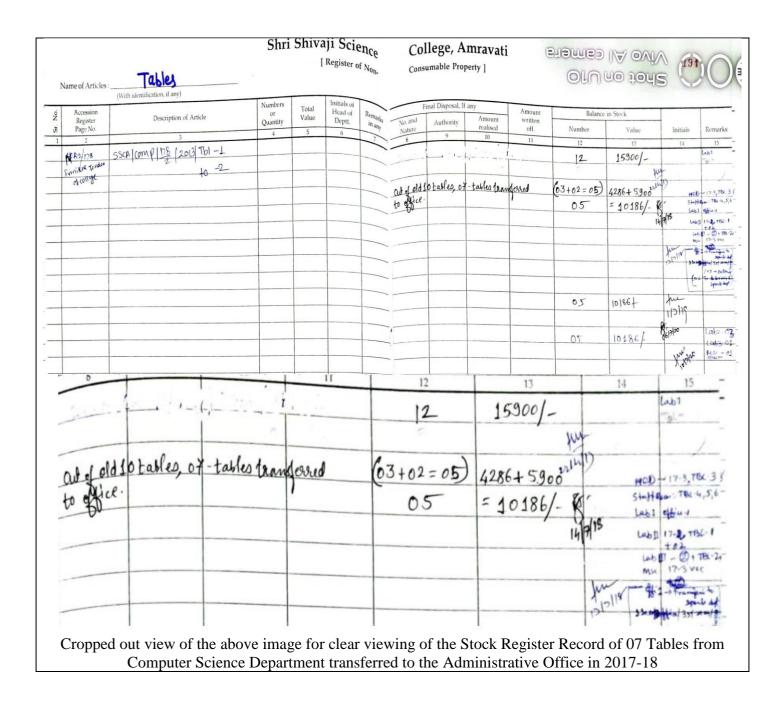

## a) Solid Waste Management

1)The WRITE OFF List of the Materials in the Departments Sample Write Off List from the Department of Geology 2020-21

| F. | No Equpment Name                        | 2020 - 21                            | Prize        |
|----|-----------------------------------------|--------------------------------------|--------------|
|    | 1 Microscope                            | Sc. A/G/5.1.1/86                     | 6042         |
|    | 2                                       | Sc. A/G/5.1.2/86                     | 6042         |
|    | 3                                       | Sc. A/G/5.1.4/87                     | 4929         |
| _  | 4                                       | Sc. A/G/5.1.6/87                     | 5844         |
| L  | 5                                       | Sc. A/G/5.1.7/87                     | 5844         |
| L  | 6                                       | Sc. A/G/5.1,8/87                     | 3498         |
| -  | 7                                       | Sc. A/G/5.1.9/87                     | 3498         |
| -  | 8                                       | Sc. A/G/5.1.10/87                    | 4929         |
| -  | 9                                       | Sc. A/G/5.1.11/88                    | 4823         |
|    | 10                                      | Sc. A/G/5.1.12/88                    | 4823         |
|    | 11                                      | Sc. A/G/5.1.14/88                    | 6704         |
| -  | 12                                      | Sc. A/G/5.1.15/88                    | 6704<br>9990 |
|    | 13                                      | Sc. A/G/5.1.17/04                    | 10682        |
|    | 14                                      | Sc. A/G/5.1.18/09                    | 6985         |
|    | 15 Epidioscope<br>16 OHP with Dyak Lamp | Sc. A/G/2.1/91                       | 6860         |
|    |                                         | Sc. A/G/5.1/99<br>Sc. A/G/22.2/18-19 | 1361         |
|    | 17 Bruntan Compass                      | Sc. A/G/22.3/18-19                   | 1361         |
|    | 18                                      | Sc. N/G/22.5/10-25                   | 3000         |
|    | 19 Mother board<br>20 SMPS 450W         |                                      | 500          |
| -  |                                         | Sc. A/G/49-25/09(Moniter)            |              |
|    | 21 Computer<br>22                       | Sc. A/G/49-4S/09(Moniter)            |              |
|    | 23                                      | Sc. A/G/49-15/05(Moniter)            |              |
|    | 24                                      | Sc. A/G/49-6S/05(Moniter)            |              |
| _  | 25                                      | Sc. A/G/49-1K/05(Key Board)          |              |
|    | 26                                      | Sc. A/G/49-1P/05(CPU)                |              |
|    | 27                                      | Sc. A/G/49-1P/09(CPU)                |              |
| -  | 18                                      | Sc. A/G/49-5P/09(CPU)                | 2000         |
| _  | 29 UPS 800 V                            | Sc. A/G/49-1-1/05                    | 3900         |
| -  | 30 Combo Drive                          | Sc A/G/49/1-4/06                     | 2000         |
|    |                                         |                                      |              |
|    |                                         | Total Amount Writeup Material        | 110319       |