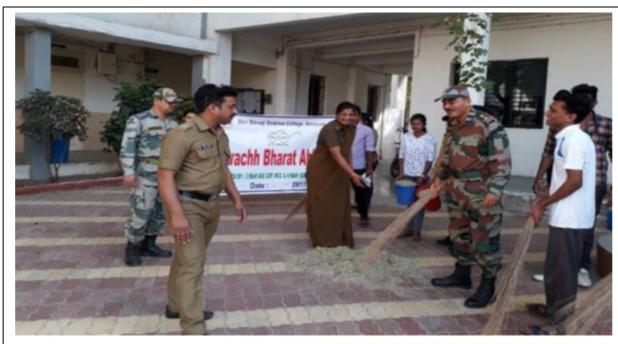

h bags to minimize pollution.





Distribution of Cloth Bags on the Ozone Day 16 Sept. 2017



Distribution of Cloth bags on the Ozone Day 16 Sept. 2017

flybe

Dr. S.P. Ingole
Need
Dept. Of Environmental Science
Shri Shivaji Science College,
Amravati.

Dr. H. S. LUNGE IQAC Coordinator Shri Shivaji Science College Amravati.



Principal
Shri Shivaji Science College
AMRAVATI.

#### 5)'SWACHA BHARATH' Program by NCC

#### Swachh Bharat Abhiyan (15th Jan 2017)

On the Eve on Army Day on 15th Jan. 2017 our cadets did Shramdan about two hours for cleaning of College Campus under Swachh Bharat Abhiyan and cadets also take a Pledge of Swachh Bharat Abhiyan by the Hands of Honorable Principal Dr.V.G.Thakare . About fifty cadets participate in this activity and give the message to the societies.





Swachh Bharat Abhiyan & Pledge



## List of participants:

| S.N. | Name of the participant   | Attendance |
|------|---------------------------|------------|
| 1    | RushabhLanjewar           | P          |
| 2    | BhushanWankhade           | P          |
| 3    | DeveshAnkar               | Р          |
| 4    | ChtanHagone               | Р          |
| 5    | ShriyogRaut               | Р          |
| 6    | MayureshRajgure           | P          |
| 7    | RohanGadhave              | P          |
| 8    | AniketBobade              | Р          |
| 9    | AniketKukadkar            | Р          |
| 10   | NischaUinturkar           | Р          |
| 11   | TejasTayade               | Р          |
| 12   | Sumit Kumar               | Р          |
| 13   | ShantanuDeshmukh          |