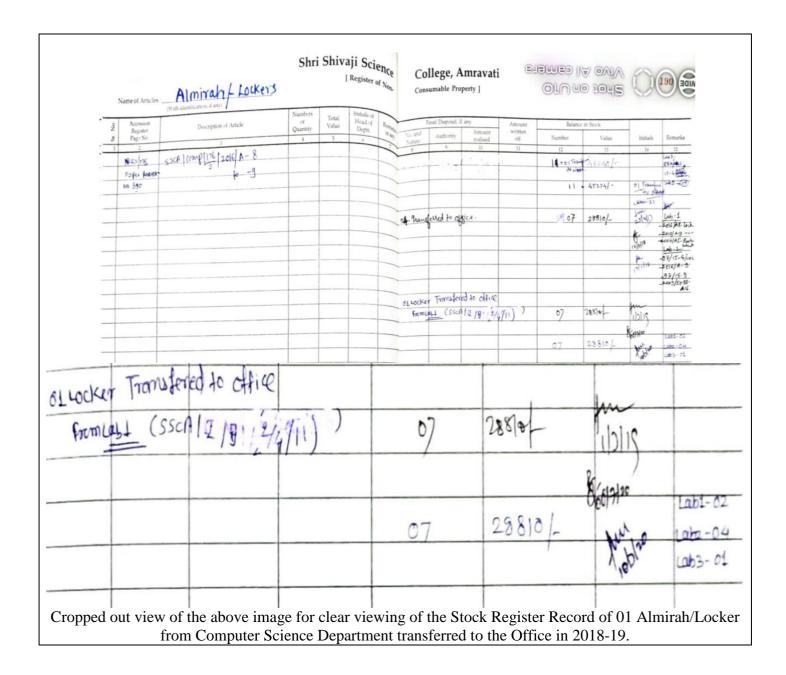

## a) Solid Waste Management

1)The WRITE OFF List of the Materials in the Departments Sample Write Off List from the Department of Geology 2020-21

| F. | No Equpment Name                        | 2020 - 21                            | Prize        |
|----|-----------------------------------------|--------------------------------------|--------------|
|    | 1 Microscope                            | Sc. A/G/5.1.1/86                     | 6042         |
|    | 2                                       | Sc. A/G/5.1.2/86                     | 6042         |
|    | 3                                       | Sc. A/G/5.1.4/87                     | 4929         |
| _  | 4                                       | Sc. A/G/5.1.6/87                     | 5844         |
| L  | 5                                       | Sc. A/G/5.1.7/87                     | 5844         |
| L  | 6                                       | Sc. A/G/5.1,8/87                     | 3498         |
| -  | 7                                       | Sc. A/G/5.1.9/87                     | 3498         |
| -  | 8                                       | Sc. A/G/5.1.10/87                    | 4929         |
| -  | 9                                       | Sc. A/G/5.1.11/88                    | 4823         |
|    | 10                                      | Sc. A/G/5.1.12/88                    | 4823         |
|    | 11                                      | Sc. A/G/5.1.14/88                    | 6704         |
| -  | 12                                      | Sc. A/G/5.1.15/88                    | 6704<br>9990 |
|    | 13                                      | Sc. A/G/5.1.17/04                    | 10682        |
|    | 14                                      | Sc. A/G/5.1.18/09                    | 6985         |
|    | 15 Epidioscope<br>16 OHP with Dyak Lamp | Sc. A/G/2.1/91                       | 6860         |
|    |                                         | Sc. A/G/5.1/99<br>Sc. A/G/22.2/18-19 | 1361         |
|    | 17 Bruntan Compass                      | Sc. A/G/22.3/18-19                   | 1361         |
|    | 18                                      | Sc. N/G/22.5/10-25                   | 3000         |
|    | 19 Mother board<br>20 SMPS 450W         |                                      | 500          |
| -  |                                         | Sc. A/G/49-25/09(Moniter)            |              |
|    | 21 Computer<br>22                       | Sc. A/G/49-4S/09(Moniter)            |              |
|    | 23                                      | Sc. A/G/49-15/05(Moniter)            |              |
|    | 24                                      | Sc. A/G/49-6S/05(Moniter)            |              |
| _  | 25                                      | Sc. A/G/49-1K/05(Key Board)          |              |
|    | 26                                      | Sc. A/G/49-1P/05(CPU)                |              |
|    | 27                                      | Sc. A/G/49-1P/09(CPU)                |              |
| -  | 18                                      | Sc. A/G/49-5P/09(CPU)                | 2000         |
| _  | 29 UPS 800 V                            | Sc. A/G/49-1-1/05                    | 3900         |
| -  | 30 Combo Drive                          | Sc A/G/49/1-4/06                     | 2000         |
|    |                                         |                                      |              |
|    |                                         | Total Amount Writeup Material        | 110319       |