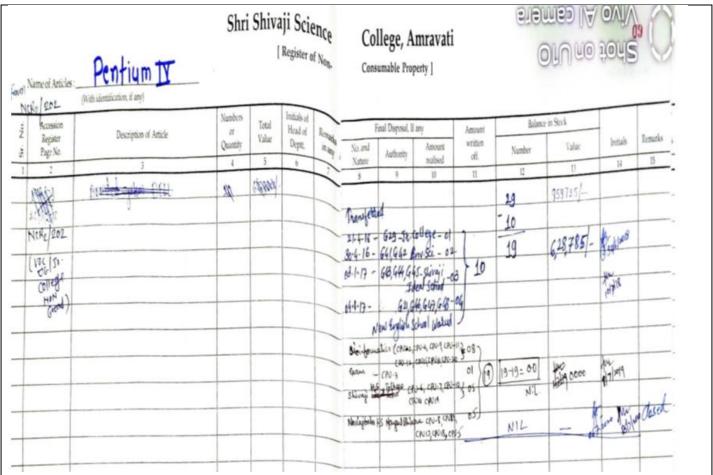

## a) Solid Waste Management

1)The WRITE OFF List of the Materials in the Departments Sample Write Off List from the Department of Geology 2020-21

| F. | No Equpment Name                        | 2020 - 21                            | Prize        |
|----|-----------------------------------------|--------------------------------------|--------------|
|    | 1 Microscope                            | Sc. A/G/5.1.1/86                     | 6042         |
|    | 2                                       | Sc. A/G/5.1.2/86                     | 6042         |
|    | 3                                       | Sc. A/G/5.1.4/87                     | 4929         |
| _  | 4                                       | Sc. A/G/5.1.6/87                     | 5844         |
| L  | 5                                       | Sc. A/G/5.1.7/87                     | 5844         |
| L  | 6                                       | Sc. A/G/5.1,8/87                     | 3498         |
| -  | 7                                       | Sc. A/G/5.1.9/87                     | 3498         |
| -  | 8                                       | Sc. A/G/5.1.10/87                    | 4929         |
| -  | 9                                       | Sc. A/G/5.1.11/88                    | 4823         |
|    | 10                                      | Sc. A/G/5.1.12/88                    | 4823         |
|    | 11                                      | Sc. A/G/5.1.14/88                    | 6704         |
| -  | 12                                      | Sc. A/G/5.1.15/88                    | 6704<br>9990 |
|    | 13                                      | Sc. A/G/5.1.17/04                    | 10682        |
|    | 14                                      | Sc. A/G/5.1.18/09                    | 6985         |
|    | 15 Epidioscope<br>16 OHP with Dyak Lamp | Sc. A/G/2.1/91                       | 6860         |
|    |                                         | Sc. A/G/5.1/99<br>Sc. A/G/22.2/18-19 | 1361         |
|    | 17 Bruntan Compass                      | Sc. A/G/22.3/18-19                   | 1361         |
|    | 18                                      | Sc. N/G/22.5/10-25                   | 3000         |
|    | 19 Mother board<br>20 SMPS 450W         |                                      | 500          |
| -  |                                         | Sc. A/G/49-25/09(Moniter)            |              |
|    | 21 Computer<br>22                       | Sc. A/G/49-4S/09(Moniter)            |              |
|    | 23                                      | Sc. A/G/49-15/05(Moniter)            |              |
|    | 24                                      | Sc. A/G/49-6S/05(Moniter)            |              |
| _  | 25                                      | Sc. A/G/49-1K/05(Key Board)          |              |
|    | 26                                      | Sc. A/G/49-1P/05(CPU)                |              |
|    | 27                                      | Sc. A/G/49-1P/09(CPU)                |              |
| -  | 18                                      | Sc. A/G/49-5P/09(CPU)                | 2000         |
| _  | 29 UPS 800 V                            | Sc. A/G/49-1-1/05                    | 3900         |
| -  | 30 Combo Drive                          | Sc A/G/49/1-4/06                     | 2000         |
|    |                                         |                                      |              |
|    |                                         | Total Amount Writeup Material        | 110319       |