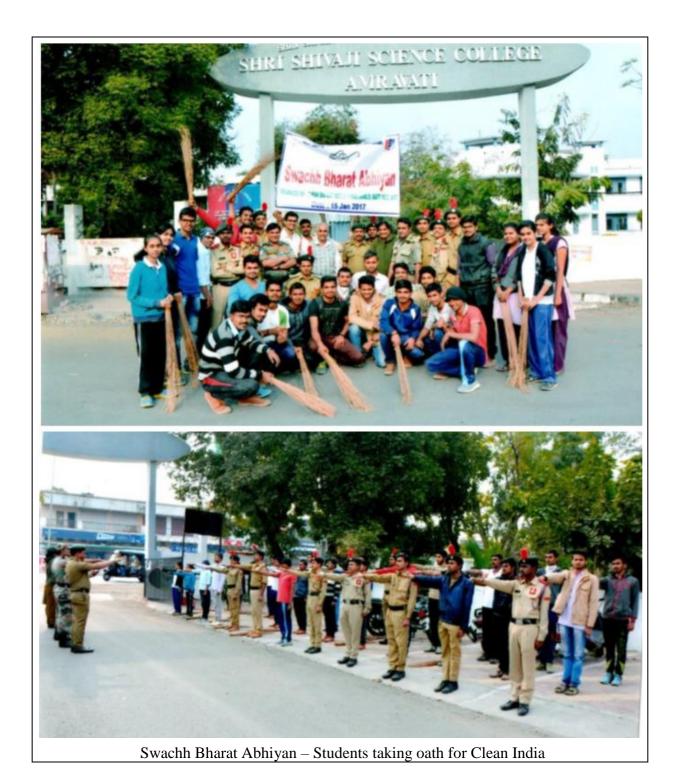

istribution of Cloth Bags on the Ozone Day 16 Sept. 2017



Distribution of Cloth bags on the Ozone Day 16 Sept. 2017

flybe

Dr. S.P. Ingole
Need
Dept. Of Environmental Science
Shri Shivaji Science College,
Amravati.

Dr. H. S. LUNGE IQAC Coordinator Shri Shivaji Science College Amravati.



Principal
Shri Shivaji Science College
AMRAVATI.

#### 5)'SWACHA BHARATH' Program by NCC

#### Swachh Bharat Abhiyan (15th Jan 2017)

On the Eve on Army Day on 15th Jan. 2017 our cadets did Shramdan about two hours for cleaning of College Campus under Swachh Bharat Abhiyan and cadets also take a Pledge of Swachh Bharat Abhiyan by the Hands of Honorable Principal Dr.V.G.Thakare . About fifty cadets participate in this activity and give the message to the societies.





Swachh Bharat Abhiyan & Pledge



## List of participants:

| S.N. | Name of the participant   | Attendance |
|------|---------------------------|------------|
| 1    | RushabhLanjewar           | P          |
| 2    | BhushanWankhade           | P          |
| 3    | DeveshAnkar               | Р          |
| 4    | ChtanHagone               | Р          |
| 5    | ShriyogRaut               | Р          |
| 6    | MayureshRajgure           | P          |
| 7    | RohanGadhave              | P          |
| 8    | AniketBobade              | Р          |
| 9    | AniketKukadkar            | Р          |
| 10   | NischaUinturkar           | Р          |
| 11   | TejasTayade               | Р          |
| 12   | Sumit Kumar               | Р          |
| 13   | ShantanuDeshmukh          | Р          |
| 14   | Pratik Ingole