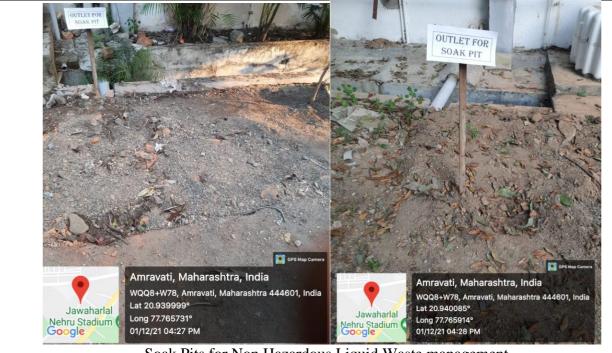

### Swachh Bharat Abhiyan (02<sup>nd</sup>October, 2017)

On the eve of Mahatma Gandhi birth anniversary, the cadets were performed the street play at Rajkamal Chowk at 5.00 pm along with 4 MAH GIRLS BN NCC, Amravati. Earlier the cadets were doing Swachh Bharat Abhiyan at Railway Station Amravati.