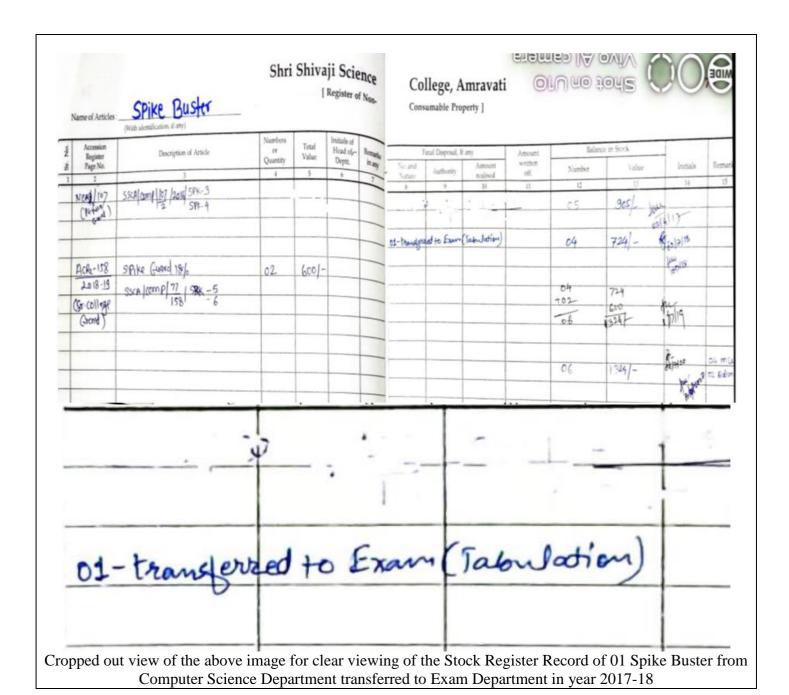

## a) Solid Waste Management

1)The WRITE OFF List of the Materials in the Departments Sample Write Off List from the Department of Geology 2020-21

| F. | No Equpment Name                        | 2020 - 21                            | Prize        |
|----|-----------------------------------------|--------------------------------------|--------------|
|    | 1 Microscope                            | Sc. A/G/5.1.1/86                     | 6042         |
|    | 2                                       | Sc. A/G/5.1.2/86                     | 6042         |
|    | 3                                       | Sc. A/G/5.1.4/87                     | 4929         |
| _  | 4                                       | Sc. A/G/5.1.6/87                     | 5844         |
| L  | 5                                       | Sc. A/G/5.1.7/87                     | 5844         |
| L  | 6                                       | Sc. A/G/5.1,8/87                     | 3498         |
| -  | 7                                       | Sc. A/G/5.1.9/87                     | 3498         |
| -  | 8                                       | Sc. A/G/5.1.10/87                    | 4929         |
| -  | 9                                       | Sc. A/G/5.1.11/88                    | 4823         |
|    | 10                                      | Sc. A/G/5.1.12/88                    | 4823         |
|    | 11                                      | Sc. A/G/5.1.14/88                    | 6704         |
| -  | 12                                      | Sc. A/G/5.1.15/88                    | 6704<br>9990 |
|    | 13                                      | Sc. A/G/5.1.17/04                    | 10682        |
|    | 14                                      | Sc. A/G/5.1.18/09                    | 6985         |
|    | 15 Epidioscope<br>16 OHP with Dyak Lamp | Sc. A/G/2.1/91                       | 6860         |
|    |                                         | Sc. A/G/5.1/99<br>Sc. A/G/22.2/18-19 | 1361         |
|    | 17 Bruntan Compass                      | Sc. A/G/22.3/18-19                   | 1361         |
|    | 18                                      | Sc. N/G/22.5/10-25                   | 3000         |
|    | 19 Mother board<br>20 SMPS 450W         |                                      | 500          |
| -  |                                         | Sc. A/G/49-25/09(Moniter)            |              |
|    | 21 Computer<br>22                       | Sc. A/G/49-4S/09(Moniter)            |              |
|    | 23                                      | Sc. A/G/49-15/05(Moniter)            |              |
|    | 24                                      | Sc. A/G/49-6S/05(Moniter)            |              |
| _  | 25                                      | Sc. A/G/49-1K/05(Key Board)          |              |
|    | 26                                      | Sc. A/G/49-1P/05(CPU)                |              |
|    | 27                                      | Sc. A/G/49-1P/09(CPU)                |              |
| -  | 18                                      | Sc. A/G/49-5P/09(CPU)                | 2000         |
| _  | 29 UPS 800 V                            | Sc. A/G/49-1-1/05                    | 3900         |
| -  | 30 Combo Drive                          | Sc A/G/49/1-4/06                     | 2000         |
|    |                                         |                                      |              |
|    |                                         | Total Amount Writeup Material        | 110319       |