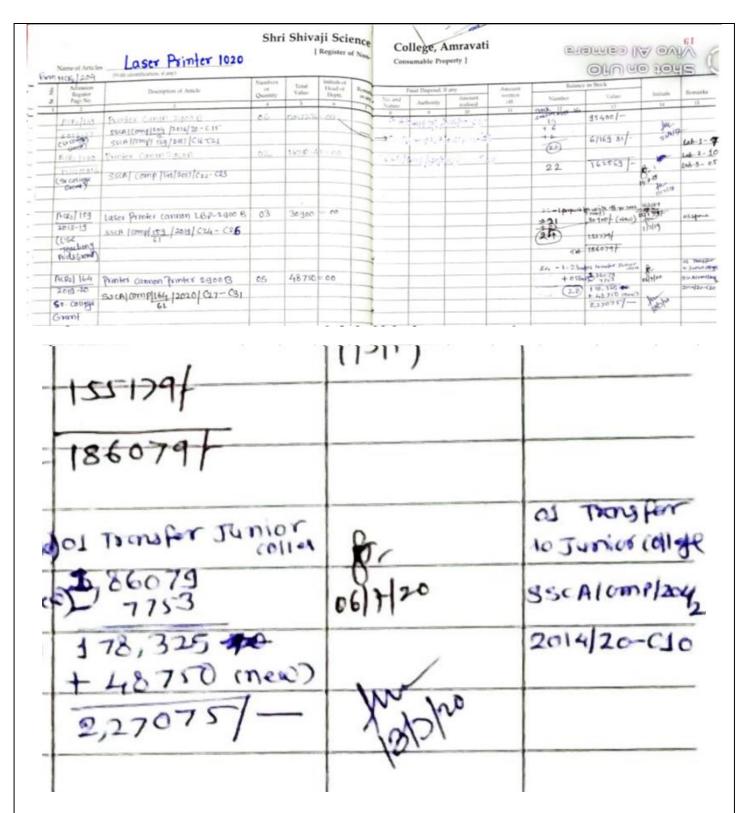

## a) Solid Waste Management

1)The WRITE OFF List of the Materials in the Departments Sample Write Off List from the Department of Geology 2020-21

| F. | No Equpment Name                        | 2020 - 21                            | Prize        |
|----|-----------------------------------------|--------------------------------------|--------------|
|    | 1 Microscope                            | Sc. A/G/5.1.1/86                     | 6042         |
|    | 2                                       | Sc. A/G/5.1.2/86                     | 6042         |
|    | 3                                       | Sc. A/G/5.1.4/87                     | 4929         |
| _  | 4                                       | Sc. A/G/5.1.6/87                     | 5844         |
| L  | 5                                       | Sc. A/G/5.1.7/87                     | 5844         |
| L  | 6                                       | Sc. A/G/5.1,8/87                     | 3498         |
| -  | 7                                       | Sc. A/G/5.1.9/87                     | 3498         |
| -  | 8                                       | Sc. A/G/5.1.10/87                    | 4929         |
| -  | 9                                       | Sc. A/G/5.1.11/88                    | 4823         |
|    | 10                                      | Sc. A/G/5.1.12/88                    | 4823         |
|    | 11                                      | Sc. A/G/5.1.14/88                    | 6704         |
| -  | 12                                      | Sc. A/G/5.1.15/88                    | 6704<br>9990 |
|    | 13                                      | Sc. A/G/5.1.17/04                    | 10682        |
|    | 14                                      | Sc. A/G/5.1.18/09                    | 6985         |
|    | 15 Epidioscope<br>16 OHP with Dyak Lamp | Sc. A/G/2.1/91                       | 6860         |
|    |                                         | Sc. A/G/5.1/99<br>Sc. A/G/22.2/18-19 | 1361         |
|    | 17 Bruntan Compass                      | Sc. A/G/22.3/18-19                   | 1361         |
|    | 18                                      | Sc. N/G/22.5/10-25                   | 3000         |
|    | 19 Mother board<br>20 SMPS 450W         |                                      | 500          |
| -  |                                         | Sc. A/G/49-25/09(Moniter)            |              |
|    | 21 Computer<br>22                       | Sc. A/G/49-4S/09(Moniter)            |              |
|    | 23                                      | Sc. A/G/49-15/05(Moniter)            |              |
|    | 24                                      | Sc. A/G/49-6S/05(Moniter)            |              |
| _  | 25                                      | Sc. A/G/49-1K/05(Key Board)          |              |
|    | 26                                      | Sc. A/G/49-1P/05(CPU)                |              |
|    | 27                                      | Sc. A/G/49-1P/09(CPU)                |              |
| -  | 18                                      | Sc. A/G/49-5P/09(CPU)                | 2000         |
| _  | 29 UPS 800 V                            | Sc. A/G/49-1-1/05                    | 3900         |
| -  | 30 Combo Drive                          | Sc A/G/49/1-4/06                     | 2000         |
|    |                                         |                                      |              |
|    |                                         | Total Amount Writeup Material        | 110319       |