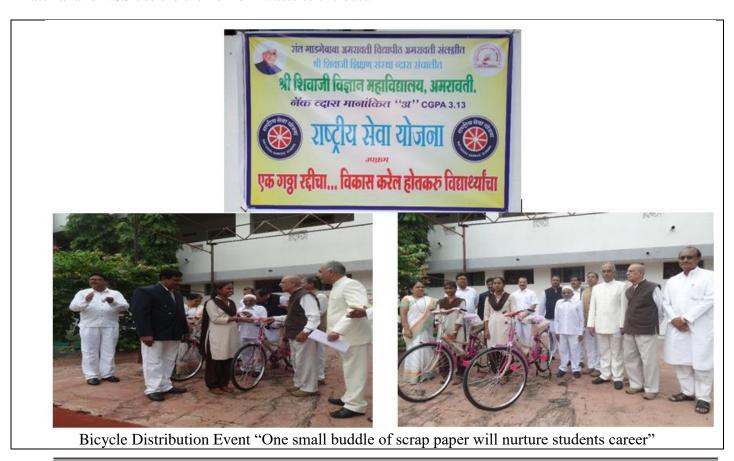

and sell them in market and raised some handsome fund to purchase the bicycles. The deserving meritorious and needy girls students were selected and gifted with new bicycles with the hands of Principal Dr. V.G. Thakare on the auspicious day of Indian Independence. This was one of the most innovative work done by NSS and college authorities and perhaps more as other colleges and NSS Units maybe lining up to help their poor and needy students. It is a great encouragement for all of us to spread the spirit of love and support.

Impact: Cycle Recycle' is a social initiative and helping bridge to the gap between the luxuries of the rich and the necessities of the poor. People are coming forward to help the needy by just donating few scrap material and NSS use the theme from waste to the best.





Waste paper collected for sending to Recycle



News Paper cutting from Dainik Hindustan and Dainik Lokmat of Bicycle Distribution Event from Selling Paper to Recycle



Lecture on Women Empowerment by Dr. Chandrika Uke in NSS Camp organized by College.











### (2017-18)

# Traffic Awareness Program

Name of the Event: Traffic Awareness Program

Date: 28 July 2017

No. of students participated: 32

Demonstration and training on "Road Safety Week" on 28th July 2017 by Amravati Commissioner of Police organised by "Succeed Safe" NGO from Mumbai for the safety of life of college students. Road safety guidance was given through demonstrations and training by Amravati and "Succeed Safe" organization in Mumbai. The program was inaugurated by Deputy Commissioner of Police Smt. Khedkar a