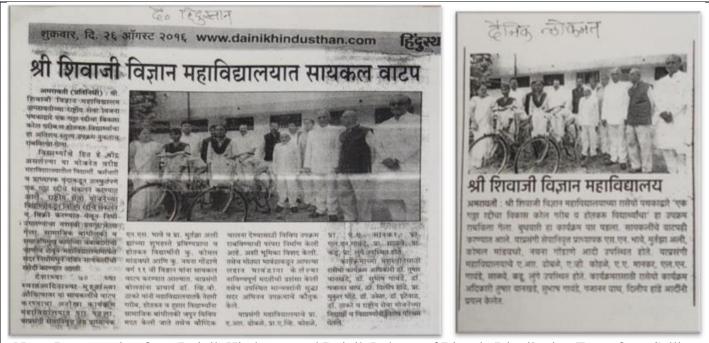

und to purchase the bicycles. The deserving meritorious and needy girls students were selected and gifted with new bicycles with the hands of Principal Dr. V.G. Thakare on the auspicious day of Indian Independence. This was one of the most innovative work done by NSS and college authorities and perhaps more as other colleges and NSS Units maybe lining up to help their poor and needy students. It is a great encouragement for all of us to spread the spirit of love and support.

Impact: Cycle Recycle' is a social initiative and helping bridge to the gap between the luxuries of the rich and the necessities of the poor. People are coming forward to help the needy by just donating few scrap material and NSS use the theme from waste to the best.





Waste paper collected for sending to Recycle



News Paper cutting from Dainik Hindustan and Dainik Lokmat of Bicycle Distribution Event from Selling Paper to Recycle



Lecture on Women Empowerment by Dr. Chandrika Uke in NSS Camp organized by College.











### (2017-18)

# Traffic Awareness Program

Name of the Event: Traffic Awareness Program

Date: 28 July 2017

No. of students participated: 32

Demonstration and training on "Road Safety Week" on 28th July 2017 by Amravati Commissioner of Police organised by "Succeed Safe" NGO from Mumbai for the safety of life of college students. Road safety guidance was given through demonstrations and training by Amravati and "Succeed Safe" organization in Mumbai. The program was inaugurated by Deputy Commissioner of Police Smt. Khedkar and under the guidance of Dr. Vijay Thakare. On thi