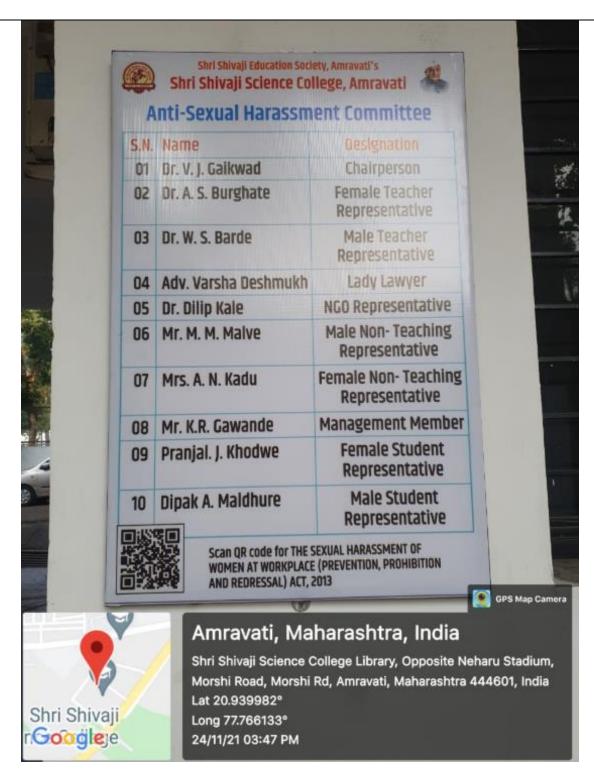

| A) | Safety and security                                                                                                                                           | 5  |
|----|---------------------------------------------------------------------------------------------------------------------------------------------------------------|----|
|    | L: - Sample Lists of admitted students shows that more than 75% are girls which reflects the faith and trust of to arents.                                    |    |
| 2  | 2: - Gender Equity Programmes organized by the college:                                                                                                       | 12 |
|    | (2016-17)                                                                                                                                                     | 12 |
| (  | Gender Equity Programs:                                                                                                                                       | 14 |
|    | (2017-18)                                                                                                                                                     | 14 |
| (  | Gender Equity Programs:                                                                                                                                       | 17 |
|    | (2018-19)                                                                                                                                                     | 17 |
| C  | Gender Equity Programs:                                                                                                                                       | 22 |
|    | (2019-20)                                                                                                                                                     | 22 |
| C  | Gender Equity Programs:                                                                                                                                       | 27 |
|    | 2020-21                                                                                                                                                       | 27 |
|    | 2: - Posters in College campus about awareness among students, teaching and non-teaching staff regarding sexuand Non-Sexual harassment                        |    |
| 3  | 3: - Grievance cell                                                                                                                                           | 40 |
| 4  | 1: - Monitoring & maintenance of Complaint box                                                                                                                | 40 |
|    | Γhe Maharashtra Police, Amravati Division has installed a Complaint Box for the complaints regarding any narassment at the workplace                          | 40 |
| 5  | 5: - Promoting a healthy relationship between seniors and juniors                                                                                             | 41 |
| 6  | 5: - First-aid-box in the laboratories along with fire extinguisher facility                                                                                  | 42 |
| 8  | 3: - CCTVs are installed in the departmental laboratory to ensure the safety and security of students and staff.                                              | 46 |
|    | 9: - Each lab has Entry and an Exit door for the sake safety in case of emergency which are well guarded by two<br>essistants and teachers during practicals. |    |
| 1  | 10: - Women Empowerment Cell and Anti-Harassment Committee                                                                                                    | 48 |
| B) | Counselling                                                                                                                                                   | 50 |
| 1  | L: - Induction programme                                                                                                                                      | 50 |
| 3  | 3: - NCC and NSS participation in co-curricular and extracurricular activities                                                                                | 61 |
| N  | NCC Activities                                                                                                                                                | 61 |