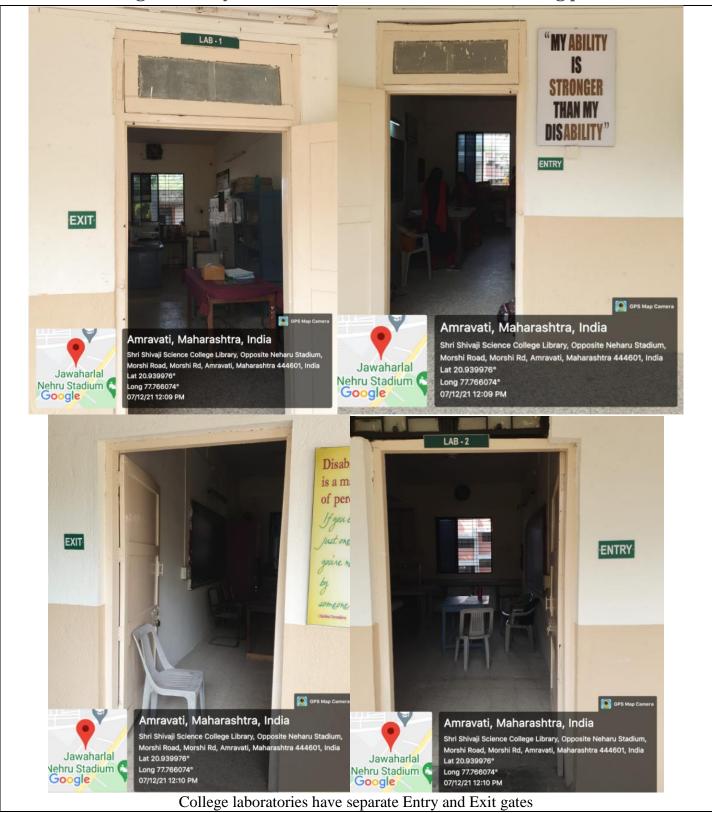

| A) | Safety and security                                                                                                                                           | 5  |
|----|---------------------------------------------------------------------------------------------------------------------------------------------------------------|----|
|    | L: - Sample Lists of admitted students shows that more than 75% are girls which reflects the faith and trust of to arents.                                    |    |
| 2  | 2: - Gender Equity Programmes organized by the college:                                                                                                       | 12 |
|    | (2016-17)                                                                                                                                                     | 12 |
| (  | Gender Equity Programs:                                                                                                                                       | 14 |
|    | (2017-18)                                                                                                                                                     | 14 |
| (  | Gender Equity Programs:                                                                                                                                       | 17 |
|    | (2018-19)                                                                                                                                                     | 17 |
| C  | Gender Equity Programs:                                                                                                                                       | 22 |
|    | (2019-20)                                                                                                                                                     | 22 |
| C  | Gender Equity Programs:                                                                                                                                       | 27 |
|    | 2020-21                                                                                                                                                       | 27 |
|    | 2: - Posters in College campus about awareness among students, teaching and non-teaching staff regarding sexuand Non-Sexual harassment                        |    |
| 3  | 3: - Grievance cell                                                                                                                                           | 40 |
| 4  | 1: - Monitoring & maintenance of Complaint box                                                                                                                | 40 |
|    | Γhe Maharashtra Police, Amravati Division has installed a Complaint Box for the complaints regarding any narassment at the workplace                          | 40 |
| 5  | 5: - Promoting a healthy relationship between seniors and juniors                                                                                             | 41 |
| 6  | 5: - First-aid-box in the laboratories along with fire extinguisher facility                                                                                  | 42 |
| 8  | 3: - CCTVs are installed in the departmental laboratory to ensure the safety and security of students and staff.                                              | 46 |
|    | 9: - Each lab has Entry and an Exit door for the sake safety in case of emergency which are well guarded by two<br>essistants and teachers during practicals. |    |
| 1  | 10: - Women Empowerment Cell and Anti-Harassment Committee                                                                                                    | 48 |
| B) | Counselling                                                                                                                                                   | 50 |
| 1  | L: - Induction programme                                                                                                                                      | 50 |
| 3  | 3: - NCC and NSS participation in co-curricular and extracurricular activities                                                                                | 61 |
| N  | NCC Activities                                                                                                                                                | 61 |