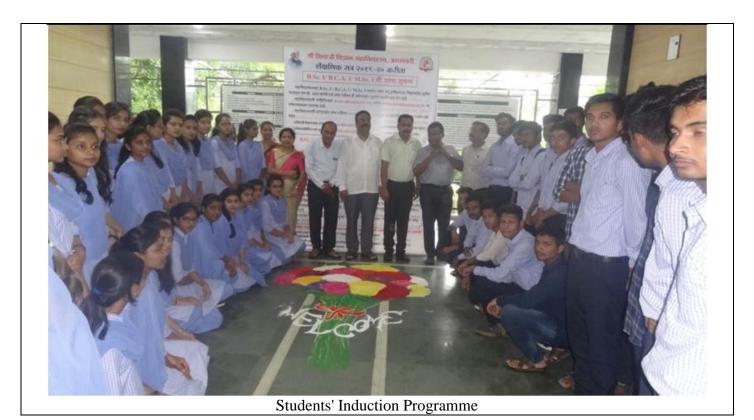

#### Activities Arranged -

- Seminar on "Aaharatun Arogyakadun Sundartekade" by Dr.Vaishali Gulhane (Ayurvedacharya) in collaboration with Chemistry Department. DATE: 24 Sept 2018 Mon
- 2. Seminar on Menstrual Hygiene for Payoshani Girls Hostel Students in collaboration with Chemistry Department .DATE: 30 sept 2018.
- Womens Day Celebration: THEME "BALANCE FOR
  BETTER"workshop on "Right Decision at right time" (Infertility) in
  collaboration with Chemistry Department by Dr. Pranjal Sharma
  (Gynaecologist). DATE: 8 March 2019.