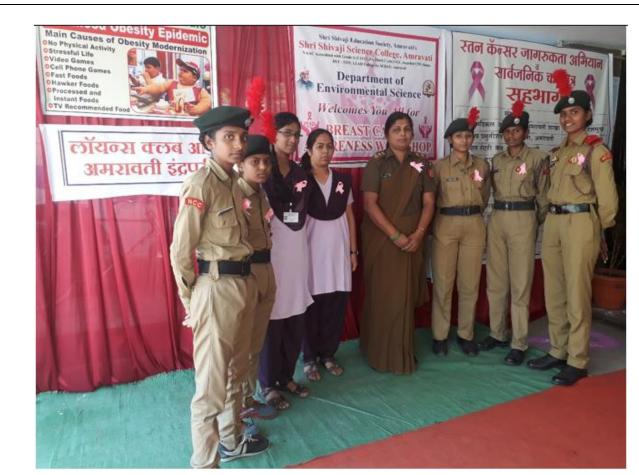

| A) | Safety and security                                                                                                                                           | 5  |
|----|---------------------------------------------------------------------------------------------------------------------------------------------------------------|----|
|    | L: - Sample Lists of admitted students shows that more than 75% are girls which reflects the faith and trust of to arents.                                    |    |
| 2  | 2: - Gender Equity Programmes organized by the college:                                                                                                       | 12 |
|    | (2016-17)                                                                                                                                                     | 12 |
| (  | Gender Equity Programs:                                                                                                                                       | 14 |
|    | (2017-18)                                                                                                                                                     | 14 |
| (  | Gender Equity Programs:                                                                                                                                       | 17 |
|    | (2018-19)                                                                                                                                                     | 17 |
| C  | Gender Equity Programs:                                                                                                                                       | 22 |
|    | (2019-20)                                                                                                                                                     | 22 |
| C  | Gender Equity Programs:                                                                                                                                       | 27 |
|    | 2020-21                                                                                                                                                       | 27 |
|    | 2: - Posters in College campus about awareness among students, teaching and non-teaching staff regarding sexuand Non-Sexual harassment                        |    |
| 3  | 3: - Grievance cell                                                                                                                                           | 40 |
| 4  | 1: - Monitoring & maintenance of Complaint box                                                                                                                | 40 |
|    | Γhe Maharashtra Police, Amravati Division has installed a Complaint Box for the complaints regarding any narassment at the workplace                          | 40 |
| 5  | 5: - Promoting a healthy relationship between seniors and juniors                                                                                             | 41 |
| 6  | 5: - First-aid-box in the laboratories along with fire extinguisher facility                                                                                  | 42 |
| 8  | 3: - CCTVs are installed in the departmental laboratory to ensure the safety and security of students and staff.                                              | 46 |
|    | 9: - Each lab has Entry and an Exit door for the sake safety in case of emergency which are well guarded by two<br>essistants and teachers during practicals. |    |
| 1  | 10: - Women Empowerment Cell and Anti-Harassment Committee                                                                                                    | 48 |
| B) | Counselling                                                                                                                                                   | 50 |
| 1  | L: - Induction programme                                                                                                                                      | 50 |
| 3  | 3: - NCC and NSS participation in co-curricular and extracurricular activities                                                                                | 61 |
| N  | NCC Activities                                                                                                                                                | 61 |