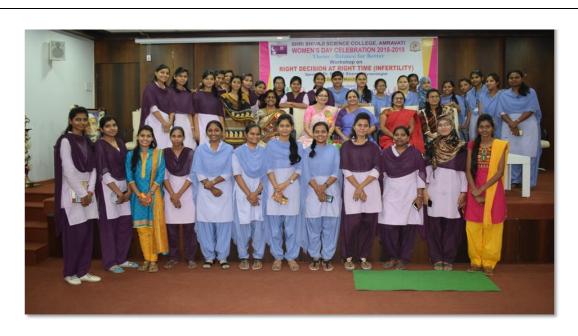

tudent was held and student curiosity was solved.

Diverting the attention of the students on the theme Dr Pranjal Sharma very well explained in a lucid way and focusing on the very important aspect of life that while in the career making days how important it is to take into account the fertility period together with nutrition and diet to lead a healthy and a happy life point. Man and women have equal status in society and progress of nation depends on well balanced growth of both men and women. THEME "BALANCE FOR BETTER" workshop on "Right Decision at right time" (Infertility) in collaboration with Chemistry Department by Dr. Pranjal Sharma (Gynecologist). DATE: - 8 March 2019.



Gynecologist Dr. Pranjal Sharma guiding the students on the important burning issue of growing infertility



One-day Workshop on 'Right decision on Right Time'



News Flash of One-Day Workshop on 'Right Decision On Right Time' dated 10/03/2018

#### SHRI SHIVAJI SCIENCE COLLEGE, AMRAVATI WOMEN'S EMPOWERMENT CELL 2018-2019

#### INVITATION

To.

All the Staff and Students

PG Departments,

Shri Shivaji Science College, Amravati

On the eve of women's day celebration, you are cordially invited to attend the workshop on "RIGHT DECISION AT RIGHT TIME.(INFERTILITY)"

Speaker : Dr. Pranjal Sharma

Gynecologist

Date : 8<sup>th</sup> March 2019

Time : 2.30 p.m.

Venue : Sir. C.V. Raman Hall.

Dr. A. B. Bodade

Convener

Dr. V. G. Thakare Principal

Department of Chemistry

2. Department of Physics

3. Department of Botany

4. Department of Environmental Science

Department of Zoology

6. Department