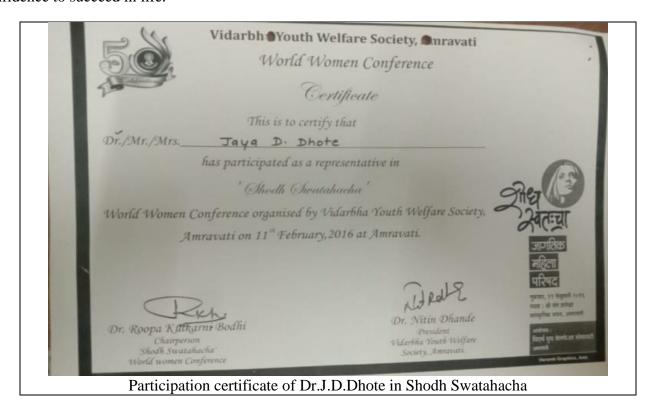

the program, accompanied by Vice Principal Mr. Malvey, Incharge, Ms. Archana Ardak, Dr. G.N Chaudhari, Prof. & Head, Department of Chemistry, Dr. Dilip Hande and Dr. Anjali Bodade.

Mr. AkshaySawai & Prathamesh Tiwari volunteered the program.

12



Prof. Dr. G.N Chaudhari with girls students at shivaji multi school during the Science Awareness Programme for Girls

#### women conference organized by Vidarbha Youth Welfare Society

Dr. Jaya D. Dhote, Associate Professor Department of Zoology, Shri Shivaji Science College, Amravati participated in Shodh Swatahacha world women conference organized by Vidarbha Youth Welfare Society, Amravati on 11/11/2016.

This workshop proved very useful for guiding and motivating our girls students for building their overall confidence to succeed in life.



#### **Gender Equity Programs: -**

(2017-18)

#### World Women's Day

On the occasion of World Women's Day, girl students & faculty members of the college participated in Walkathon organized by Amravati Gynecological Association on 8th March, 2017, under an MOU of the department.



#### Skit on eradication of superstition ON 12<sup>TH</sup> August 2017

In Indian scenario the society breeds distorted values of religion, class, class distinction, sense of inferior and superior, having boy as a successor of the family, to uproot these views especially in the new generation Ms. Sayli Atkare and her group from B.Sc II PCM presented a skit on eradication of superstition on 12<sup>th</sup> August 2017. The activity was conducted under the guidance of Dr Anjali Bodade for the girl students of