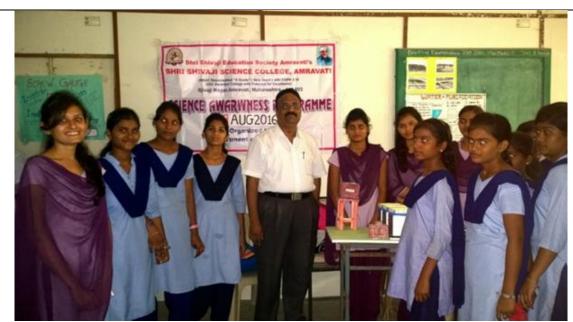

ment of both boys and girls in various activities like science awareness, seminar competition, Day celebration etc. which also makes the student aware of the importance of gender equity while working together.

Participation in a two-fold activity (dated Tuesday, 9<sup>th</sup> Aug 2016): -"Demonstration of Syllabus Oriented conceptual basic science Experiment"

AN ACTIVITY BY THE U.G. STUDENTS (From B.Sc. I and III year) FOR THE SCHOOL CHILDRENOF SHRI SHIVAJI MULTI HIGH SCHOOL, AMRAVATI.

The principal of the school, Dr. Vijay Muley inaugurated the program, accompanied by Vice Principal Mr. Malvey, Incharge, Ms. Archana Ardak, Dr. G.N Chaudhari, Prof. & Head, Department of Chemistry, Dr. Dilip Hande and Dr. Anjali Bodade.

Mr. AkshaySawai & Prathamesh Tiwari volunteered the program.

12



Prof. Dr. G.N Chaudhari with girls students at shivaji multi school during the Science Awareness Programme for Girls

#### women conference organized by Vidarbha Youth Welfare Society

Dr. Jaya D. Dhote, Associate Professor Department of Zoology, Shri Shivaji Science College, Amravati participated in Shodh Swatahacha world women conference organized by Vidarbha Youth Welfare Society, Amravati on 11/11/2016.

This workshop proved very useful for guiding and motivating our girls students for building their overall confidence to succeed in life.



#### **Gender Equity Programs: -**

(2017-18)

#### World Women's Day

On the occasion of World Women's Day, girl students & faculty members of the college participated in Walkathon organized by Amravati Gynecological Association on 8th March, 20