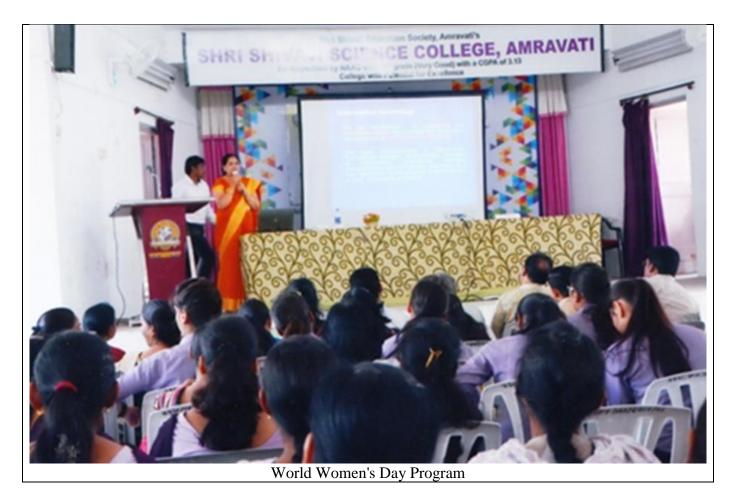

students at shivaji multi school during the Science Awareness Programme for Girls

#### women conference organized by Vidarbha Youth Welfare Society

Dr. Jaya D. Dhote, Associate Professor Department of Zoology, Shri Shivaji Science College, Amravati participated in Shodh Swatahacha world women conference organized by Vidarbha Youth Welfare Society, Amravati on 11/11/2016.

This workshop proved very useful for guiding and motivating our girls students for building their overall confidence to succeed in life.



#### **Gender Equity Programs: -**

(2017-18)

#### World Women's Day

On the occasion of World Women's Day, girl students & faculty members of the college participated in Walkathon organized by Amravati Gynecological Association on 8th March, 2017, under an MOU of the department.



#### Skit on eradication of superstition ON 12<sup>TH</sup> August 2017

In Indian scenario the society breeds distorted values of religion, class, class distinction, sense of inferior and superior, having boy as a successor of the family, to uproot these views especially in the new generation Ms. Sayli Atkare and her group from B.Sc II PCM presented a skit on eradication of superstition on 12<sup>th</sup> August 2017. The activity was conducted under the guidance of Dr Anjali Bodade for the girl students of the school adopted by our college Kasturba kanya Shala,Shyam Nagar, Amravati.



SKIT ON SUPERSTITION AT KASTURBA KANYA SHALA ON 12 AUG 2017

#### SELF RELIANCE THROUGH SKILLING

To support the efforts of the nation to empower women in order to live with dignity. So that they can con