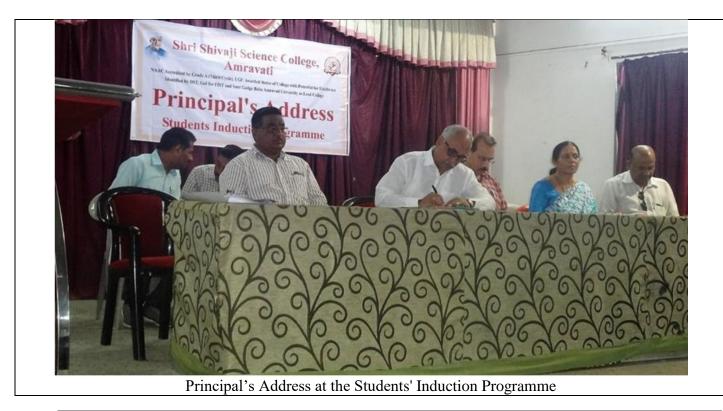

#### Activities Arranged -

- Seminar on "Aaharatun Arogyakadun Sundartekade" by Dr.Vaishali Gulhane (Ayurvedacharya) in collaboration with Chemistry Department. DATE: 24 Sept 2018 Mon
- 2. Seminar on Menstrual Hygiene for Payoshani Girls Hostel Students in collaboration with Chemistry Department .DATE: 30 sept 2018.
- Womens Day Celebration: THEME "BALANCE FOR
  BETTER"workshop on "Right Decision at right time" (Infertility) in
  collaboration with Chemistry Department by Dr. Pranjal Sharma
  (Gynaecologist). DATE: 8 March 2019.