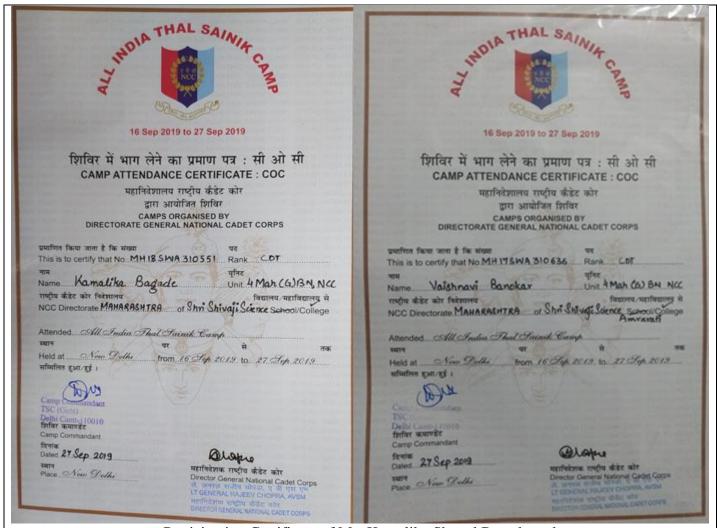

| A) | Safety and security                                                                                                                                           | 5  |
|----|---------------------------------------------------------------------------------------------------------------------------------------------------------------|----|
|    | L: - Sample Lists of admitted students shows that more than 75% are girls which reflects the faith and trust of to arents.                                    |    |
| 2  | 2: - Gender Equity Programmes organized by the college:                                                                                                       | 12 |
|    | (2016-17)                                                                                                                                                     | 12 |
| (  | Gender Equity Programs:                                                                                                                                       | 14 |
|    | (2017-18)                                                                                                                                                     | 14 |
| (  | Gender Equity Programs:                                                                                                                                       | 17 |
|    | (2018-19)                                                                                                                                                     | 17 |
| C  | Gender Equity Programs:                                                                                                                                       | 22 |
|    | (2019-20)                                                                                                                                                     | 22 |
| C  | Gender Equity Programs:                                                                                                                                       | 27 |
|    | 2020-21                                                                                                                                                       | 27 |
|    | 2: - Posters in College campus about awareness among students, teaching and non-teaching staff regarding sexuand Non-Sexual harassment                        |    |
| 3  | 3: - Grievance cell                                                                                                                                           | 40 |
| 4  | 1: - Monitoring & maintenance of Complaint box                                                                                                                | 40 |
|    | Γhe Maharashtra Police, Amravati Division has installed a Complaint Box for the complaints regarding any narassment at the workplace                          | 40 |
| 5  | 5: - Promoting a healthy relationship between seniors and juniors                                                                                             | 41 |
| 6  | 5: - First-aid-box in the laboratories along with fire extinguisher facility                                                                                  | 42 |
| 8  | 3: - CCTVs are installed in the departmental laboratory to ensure the safety and security of students and staff.                                              | 46 |
|    | 9: - Each lab has Entry and an Exit door for the sake safety in case of emergency which are well guarded by two<br>essistants and teachers during practicals. |    |
| 1  | 10: - Women Empowerment Cell and Anti-Harassment Committee                                                                                                    | 48 |
| B) | Counselling                                                                                                                                                   | 50 |
| 1  | L: - Induction programme                                                                                                                                      | 50 |
| 3  | 3: - NCC and NSS participation in co-curricular and extracurricular activities                                                                                | 61 |
| N  | NCC Activities                                                                                                                                                | 61 |