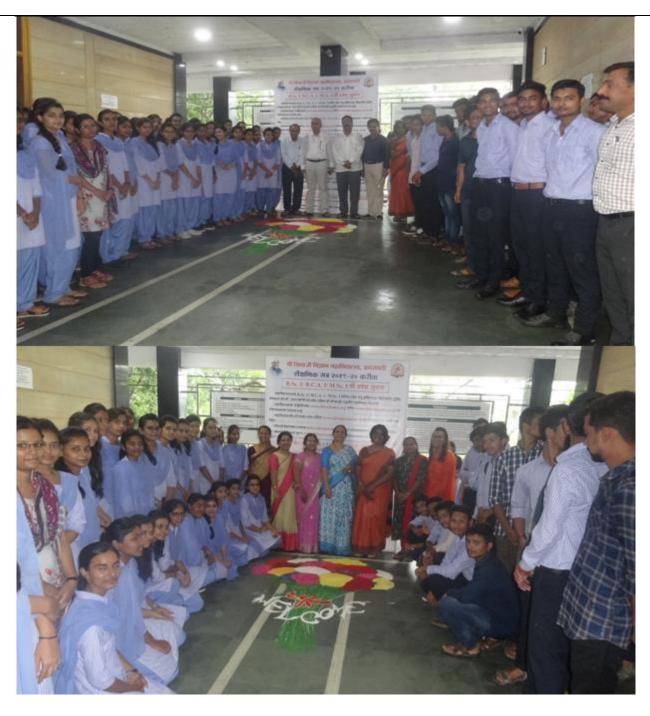

#### Activities Arranged -

- Seminar on "Aaharatun Arogyakadun Sundartekade" by Dr.Vaishali Gulhane (Ayurvedacharya) in collaboration with Chemistry Department. DATE: 24 Sept 2018 Mon
- 2. Seminar on Menstrual Hygiene for Payoshani Girls Hostel Students in collaboration with Chemistry Department .DATE: 30 sept 2018.
- Womens Day Celebration: THEME "BALANCE FOR
  BETTER"workshop on "Right Decision at right time" (Infertility) in
  collaboration with Chemistry Department by Dr. Pranjal Sharma
  (Gynaecologist). DATE: 8 March 2019.