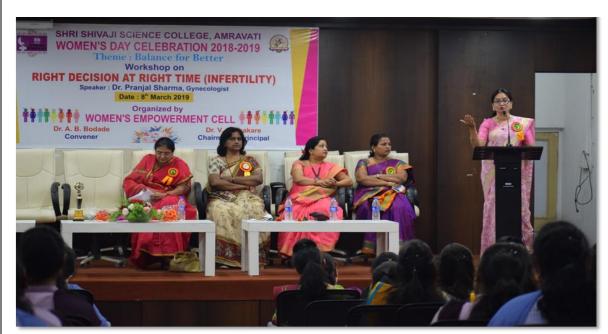

rma guided the student on important burning issue today's scenario infertility. Interactive session with the student was held and student curiosity was solved.

Diverting the attention of the students on the theme Dr Pranjal Sharma very well explained in a lucid way and focusing on the very important aspect of life that while in the career making days how important it is to take into account the fertility period together with nutrition and diet to lead a healthy and a happy life point. Man and women have equal status in society and progress of nation depends on well balanced growth of both men and women. THEME "BALANCE FOR BETTER" workshop on "Right Decision at right time" (Infertility) in collaboration with Chemistry Department by Dr. Pranjal Sharma (Gynecologist). DATE: - 8 March 2019.



Gynecologist Dr. Pranjal Sharma guiding the students on the important burning issue of growing infertility



One-day Workshop on 'Right decision on Right Time'



News Flash of One-Day Workshop on 'Right Decision On Right Time' dated 10/03/2018

#### SHRI SHIVAJI SCIENCE COLLEGE, AMRAVATI WOMEN'S EMPOWERMENT CELL 2018-2019

#### INVITATION

To.

All the Staff and Students

PG Departments,

Shri Shivaji Science College, Amravati

On the eve of women's day celebration, you are cordially invited to attend the workshop on "RIGHT DECISION AT RIGHT TIME.(INFERTILITY)"

Speaker : Dr. Pranjal Sharma

Gynecologist

Date : 8<sup>th</sup> March 2019

Time : 2.30 p.m.

Venue : Sir. C.V. Raman Hall.

Dr. A. B. Bodade

Convener

Dr. V. G. Thakare Principal

Department of Chemistry

2. Department of P