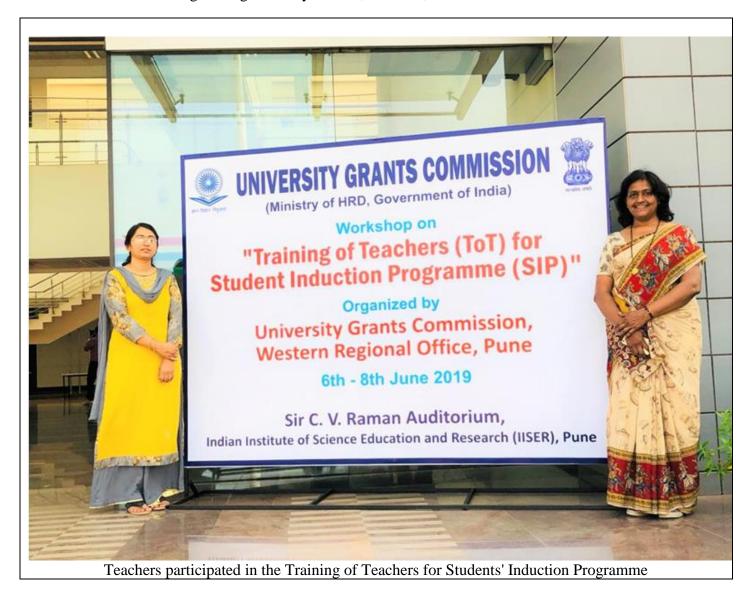

#### Activities Arranged -

- Seminar on "Aaharatun Arogyakadun Sundartekade" by Dr.Vaishali Gulhane (Ayurvedacharya) in collaboration with Chemistry Department. DATE: 24 Sept 2018 Mon
- 2. Seminar on Menstrual Hygiene for Payoshani Girls Hostel Students in collaboration with Chemistry Department .DATE: 30 sept 2018.
- Womens Day Celebration: THEME "BALANCE FOR
  BETTER"workshop on "Right Decision at right time" (Infertility) in
  collaboration with Chemistry Department by Dr. Pranjal Sharma
  (Gynaecologist). DATE: 8 March 2019.