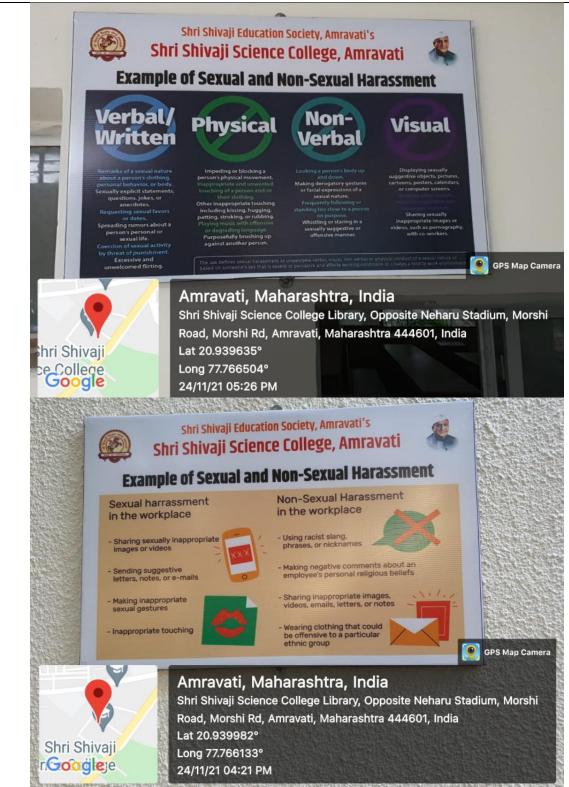

| A) | Safety and security                                                                                                                                           | 5  |
|----|---------------------------------------------------------------------------------------------------------------------------------------------------------------|----|
|    | L: - Sample Lists of admitted students shows that more than 75% are girls which reflects the faith and trust of to arents.                                    |    |
| 2  | 2: - Gender Equity Programmes organized by the college:                                                                                                       | 12 |
|    | (2016-17)                                                                                                                                                     | 12 |
| (  | Gender Equity Programs:                                                                                                                                       | 14 |
|    | (2017-18)                                                                                                                                                     | 14 |
| (  | Gender Equity Programs:                                                                                                                                       | 17 |
|    | (2018-19)                                                                                                                                                     | 17 |
| C  | Gender Equity Programs:                                                                                                                                       | 22 |
|    | (2019-20)                                                                                                                                                     | 22 |
| C  | Gender Equity Programs:                                                                                                                                       | 27 |
|    | 2020-21                                                                                                                                                       | 27 |
|    | 2: - Posters in College campus about awareness among students, teaching and non-teaching staff regarding sexuand Non-Sexual harassment                        |    |
| 3  | 3: - Grievance cell                                                                                                                                           | 40 |
| 4  | 1: - Monitoring & maintenance of Complaint box                                                                                                                | 40 |
|    | Γhe Maharashtra Police, Amravati Division has installed a Complaint Box for the complaints regarding any narassment at the workplace                          | 40 |
| 5  | 5: - Promoting a healthy relationship between seniors and juniors                                                                                             | 41 |
| 6  | 5: - First-aid-box in the laboratories along with fire extinguisher facility                                                                                  | 42 |
| 8  | 3: - CCTVs are installed in the departmental laboratory to ensure the safety and security of students and staff.                                              | 46 |
|    | 9: - Each lab has Entry and an Exit door for the sake safety in case of emergency which are well guarded by two<br>essistants and teachers during practicals. |    |
| 1  | 10: - Women Empowerment Cell and Anti-Harassment Committee                                                                                                    | 48 |
| B) | Counselling                                                                                                                                                   | 50 |
| 1  | L: - Induction programme                                                                                                                                      | 50 |
| 3  | 3: - NCC and NSS participation in co-curricular and extracurricular activities                                                                                | 61 |
| N  | NCC Activities                                                                                                                                                | 61 |