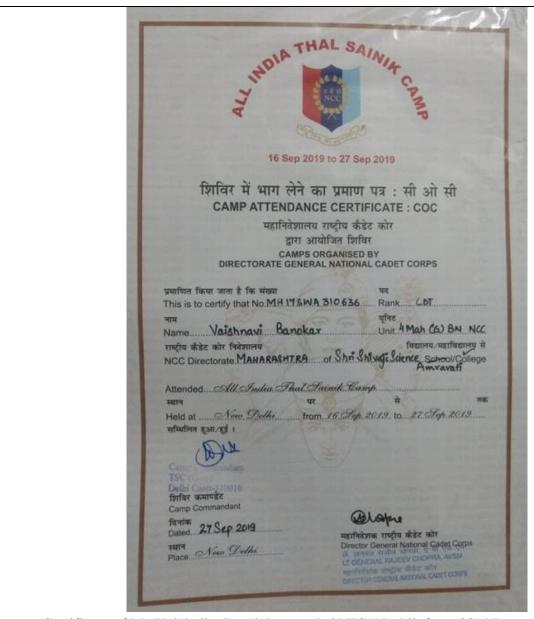

4<sup>TH</sup> Cycle

**Assessment & Accreditation by NAAC** 

Criterion-VII
INSTITUTIONAL VALUES AND BEST PRACTICES

**QlM - 7.1.1** 

Measures initiated by the Institution for the promotion of gender equity during the last five years