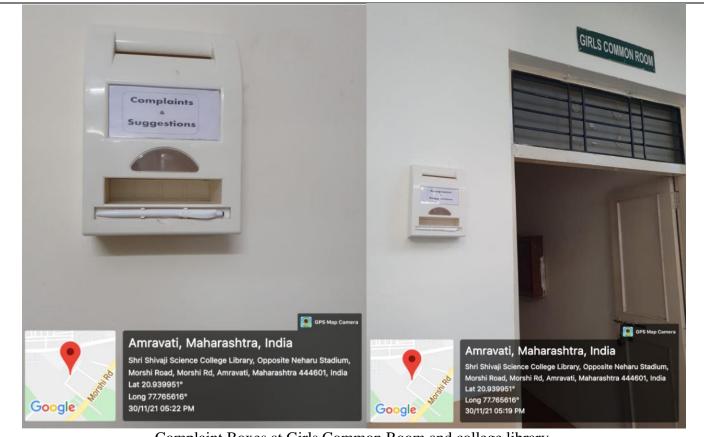

| A) | Safety and security                                                                                                                                           | 5  |
|----|---------------------------------------------------------------------------------------------------------------------------------------------------------------|----|
|    | L: - Sample Lists of admitted students shows that more than 75% are girls which reflects the faith and trust of to arents.                                    |    |
| 2  | 2: - Gender Equity Programmes organized by the college:                                                                                                       | 12 |
|    | (2016-17)                                                                                                                                                     | 12 |
| (  | Gender Equity Programs:                                                                                                                                       | 14 |
|    | (2017-18)                                                                                                                                                     | 14 |
| (  | Gender Equity Programs:                                                                                                                                       | 17 |
|    | (2018-19)                                                                                                                                                     | 17 |
| C  | Gender Equity Programs:                                                                                                                                       | 22 |
|    | (2019-20)                                                                                                                                                     | 22 |
| C  | Gender Equity Programs:                                                                                                                                       | 27 |
|    | 2020-21                                                                                                                                                       | 27 |
|    | 2: - Posters in College campus about awareness among students, teaching and non-teaching staff regarding sexuand Non-Sexual harassment                        |    |
| 3  | 3: - Grievance cell                                                                                                                                           | 40 |
| 4  | 1: - Monitoring & maintenance of Complaint box                                                                                                                | 40 |
|    | Γhe Maharashtra Police, Amravati Division has installed a Complaint Box for the complaints regarding any narassment at the workplace                          | 40 |
| 5  | 5: - Promoting a healthy relationship between seniors and juniors                                                                                             | 41 |
| 6  | 5: - First-aid-box in the laboratories along with fire extinguisher facility                                                                                  | 42 |
| 8  | 3: - CCTVs are installed in the departmental laboratory to ensure the safety and security of students and staff.                                              | 46 |
|    | 9: - Each lab has Entry and an Exit door for the sake safety in case of emergency which are well guarded by two<br>essistants and teachers during practicals. |    |
| 1  | 10: - Women Empowerment Cell and Anti-Harassment Committee                                                                                                    | 48 |
| B) | Counselling                                                                                                                                                   | 50 |
| 1  | L: - Induction programme                                                                                                                                      | 50 |
| 3  | 3: - NCC and NSS participation in co-curricular and extracurricular activities                                                                                | 61 |
| N  | NCC Activities                                                                                                                                                | 61 |