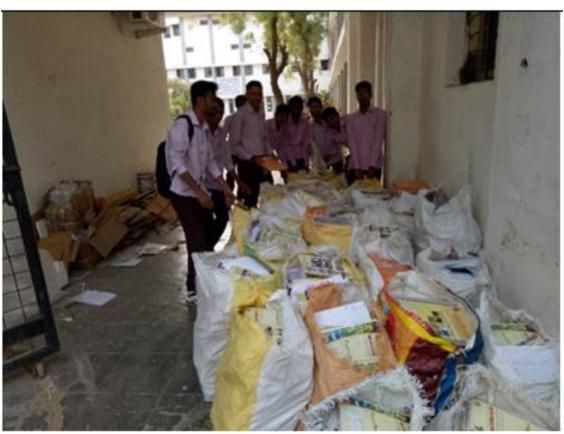

d sell them in market and raised some handsome fund to purchase the bicycles. The deserving meritorious and needy girls students were selected and gifted with new bicycles with the hands of Principal Dr. V.G. Thakare on the auspicious day of Indian Independence. This was one of the most innovative work done by NSS and college authorities and perhaps more as other colleges and NSS Units maybe lining up to help their poor and needy students. It is a great encouragement for all of us to spread the spirit of love and support.

Impact: Cycle Recycle' is a social initiative and helping bridge to the gap between the luxuries of the rich and the necessities of the poor. People are coming forward to help the needy by just donating few scrap material and NSS use the theme from waste to the best.





Waste paper collected for sending to Recycle



News Paper cutting from Dainik Hindustan and Dainik Lokmat of Bicycle Distribution Event from Selling Paper to Recycle



Lecture on Women Empowerment by Dr. Chandrika Uke in NSS Camp organized by College.











### (2017-18)

# Traffic Awareness Program

Name of the Event: Traffic Awareness Program

Date: 28 July 2017

No. of students participated: 32

Demonstration and training on "Road Safety Week" on 28th July 2017 by Amravati Commissioner of Police organised by "Succeed Safe" NGO from Mumbai for the safety of life of college students. Road safety guidance was given through demonstrations and training by Amravati and "Succeed Safe" organization in Mumbai. The program was inaugurated by Deputy Commissioner of Police Smt. Khedkar and