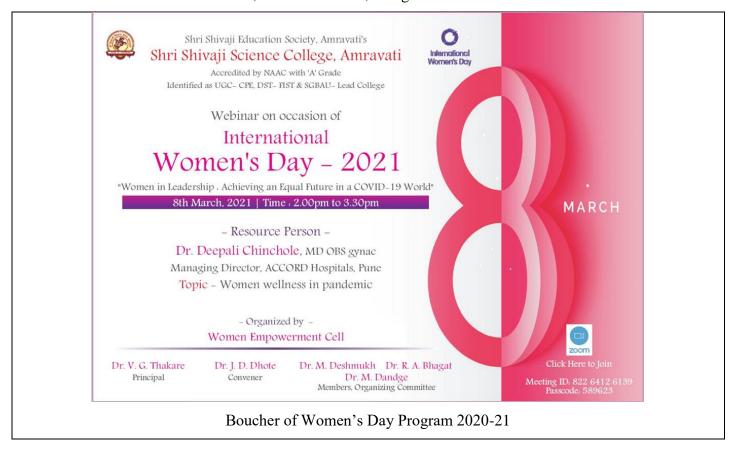

| A) | Safety and security                                                                                                                                           | 5  |
|----|---------------------------------------------------------------------------------------------------------------------------------------------------------------|----|
|    | L: - Sample Lists of admitted students shows that more than 75% are girls which reflects the faith and trust of to arents.                                    |    |
| 2  | 2: - Gender Equity Programmes organized by the college:                                                                                                       | 12 |
|    | (2016-17)                                                                                                                                                     | 12 |
| (  | Gender Equity Programs:                                                                                                                                       | 14 |
|    | (2017-18)                                                                                                                                                     | 14 |
| (  | Gender Equity Programs:                                                                                                                                       | 17 |
|    | (2018-19)                                                                                                                                                     | 17 |
| C  | Gender Equity Programs:                                                                                                                                       | 22 |
|    | (2019-20)                                                                                                                                                     | 22 |
| C  | Gender Equity Programs:                                                                                                                                       | 27 |
|    | 2020-21                                                                                                                                                       | 27 |
|    | 2: - Posters in College campus about awareness among students, teaching and non-teaching staff regarding sexuand Non-Sexual harassment                        |    |
| 3  | 3: - Grievance cell                                                                                                                                           | 40 |
| 4  | 1: - Monitoring & maintenance of Complaint box                                                                                                                | 40 |
|    | Γhe Maharashtra Police, Amravati Division has installed a Complaint Box for the complaints regarding any narassment at the workplace                          | 40 |
| 5  | 5: - Promoting a healthy relationship between seniors and juniors                                                                                             | 41 |
| 6  | 5: - First-aid-box in the laboratories along with fire extinguisher facility                                                                                  | 42 |
| 8  | 3: - CCTVs are installed in the departmental laboratory to ensure the safety and security of students and staff.                                              | 46 |
|    | 9: - Each lab has Entry and an Exit door for the sake safety in case of emergency which are well guarded by two<br>essistants and teachers during practicals. |    |
| 1  | 10: - Women Empowerment Cell and Anti-Harassment Committee                                                                                                    | 48 |
| B) | Counselling                                                                                                                                                   | 50 |
| 1  | L: - Induction programme                                                                                                                                      | 50 |
| 3  | 3: - NCC and NSS participation in co-curricular and extracurricular activities                                                                                | 61 |
| N  | NCC Activities                                                                                                                                                | 61 |