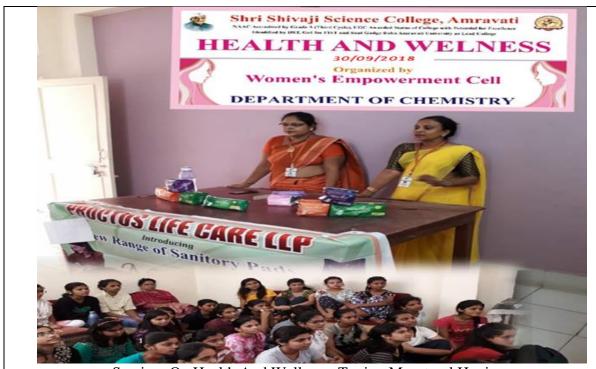

ething as natural and normal as her period.

ACTIVITY-Education about menstruation changes everything. To highlight the importance of good menstrual hygiene management, Dr. Anjali Bodade, Convener of WOMEN EMPOWERMENT CELL in Collaboration with Department of CHEMISTRY had arranged a Seminar on MENSTRUAL HYGIENE for the students of PAYOSHNI girls hostel on Sunday 30 September 2018 in the hostel hall. Girls must freely discuss about their problems with their friends /care taker. Girls shouldn't feel ashamed about getting menses, it's a natural phenomenon. A team from Nagpur was called upon to introduce about their quality product FEEL NEW. Who guided the students and also distributed free samples. The activity took place in presence of nearly fifty girls and Varsha Deshmukh, Hostel Warden.



Seminar On Health And Wellness, Topic - Menstrual Hygiene

#### Women's Day Celebration

Workshop on Right decision on Right Time (infertility) Balance for Better: -

Workshop on Right decision on Right Time (infertility) was arranged by Department of Chemistry on 8<sup>th</sup> march 2018 in the C. V. Raman Hall. Renowned gynecologist of the city Dr.Pranjal sharma guided the student on important burning issue today's scenario infertility. Interactive session with the student was held and student curiosity was solved.

Diverting the attention of the students on the theme Dr Pranjal Sharma very well explained in a lucid way and focusing on the very important aspect of life that while in the career making days how important it is to take into account the fertility period together with nutr