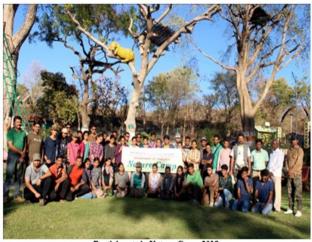

-8.30 pm- Technical session (02 Presentations)

8.30 pm -9.30 pm -Dinner 9.30 pm to 10.30 pm- Technical session (02 Presentations)

# 10.30.pm to 11.30 pm- Fire camp Second Day Activities (On 26 Feb 2017):

6.30.00 am to 8.30 am- Bird Watching & Butterfly Watching

8.30 pm to 9.30 am - Tea and Breakfast

9.30 am-1.30 pm- Adventure activities Demonstration

1.30 pm -2.30 pm - Lunch

2.30 to 4.00- Photography Demonstration

4.00 to 4.30- GPS & Compass Demonstration

4.30 to 5.00- Exit Meeting

### Experts in various fields who guided & demonstrate the students:

Dr. G.A. Wagh, Dr. Jayant Wadatkar, Dr. Shrikant Varekar, Mr. Susil Raut, Mr. Gourav Kadu, Mr. Jagdeo Iwane, Mr. Manish Dhakulkar, Mr. Hayat Qureshi.

### Field Support:

Shri Abhijit Solanke and Shri Rajubhau Pachel

Date:1-3-2017



Participants in Nature Camp 2018



Students observing the summer water hole for Wildlife in Sanctuary



Students attending presentations of Resource persons



Students observing functioning of Camera Trap



Demonstration of Tent pitching to students



Student observing & taking bird photograph



# Nature Camp 2018 Report: -

#### Shri Shivaji Science College Amravati Department of Zoology COP-Eco-tourism & Wildlife Photography

Nature Camp cum Workshop 2018 (12 Feb & 13 Feb 2018)

#### Report

"Nature Camp cum Workshop' was held at Shahanur Interpretation Centre, Narnala Wildlife Sanctuary, Akot Division of Melghat Tiger Reserve on 12-13 February 2018. Nature Camp was organized by Career Oriented Course- Eco-tourism & Wildlife Photography, Department of Zoology, Shri Shivaji Scienc