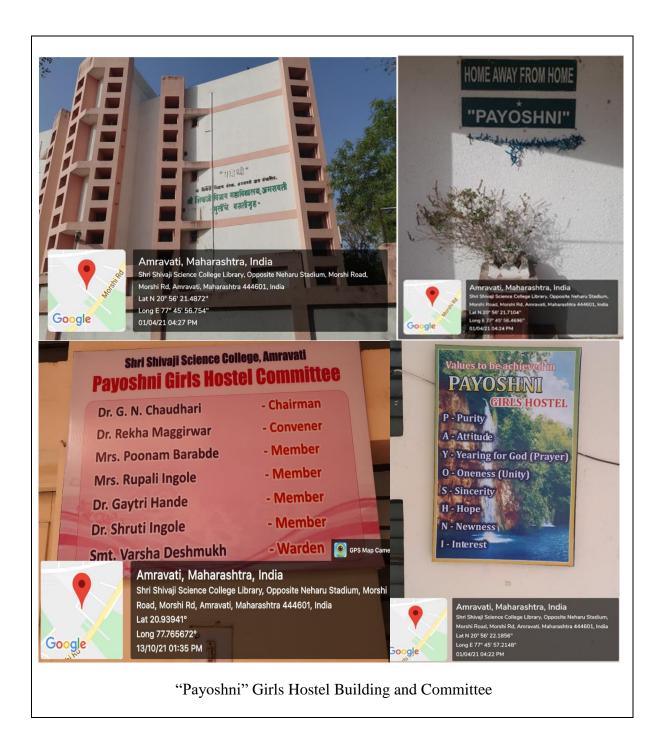

of our students

Two college students - Ms. Akansha Umak and Ms Shraddha Gawande.

**Two external students-** Ms. SonuGedam and Ms Jyotsna Raut.

were selected as vocational trainers in Zilla Parishad Schools at joined at Nanded, Amravati, Morshi and Tembursonda on 2<sup>nd</sup> January 2017

Ms Shraddha Gawande was selected **as a Master Trainer for Amravati region** during three days training camp held from 15<sup>th</sup> to17<sup>th</sup> March 2017 at Aurangabad.



Girls Students interacting with Mr. Manoj Kumar



Girls Students interacting with Mr. Manoj Kumar



Mr. Manoj Kumar guiding girls students on job opportunities in skilled India by undertaking Cosmetology course



Placement Drive for Cosmetology Students



Placement Drive for Cosmetology Students

# 7: - Girls Hostel



# **D)Common Rooms**

# 1: - Common rooms photos



# 2: - First Aids box in common rooms



First Aid Box in Girls Common Room

# 3: - Counselling to the VT(External)



# 4. Incinerator Machine in the Girls' Common Room: -



# E) Any other relevant information

# Part of language syllabus promoting gender equality

# Textbook of Compulsory Marathi-

Ishara includes lessons entitled 'Dr. Ambedkarancha Strivishayak Drishtikon' i.e. Dr. Ambedkar point of view on women and 'Samajsudharak Ki Krantikarak' i.e. Social Reformer or Revolutionary.



Front Page of Compulsory Marathi- Ishara; Content Page of Compulsory Marathi- Ishara includes lessons entitled 'Dr. Ambedkarancha Strivishayak Drishtikon' i.e. Dr. Ambedkar point of view on women and 'Samajsudharak Ki Krantikarak' i.e. Social Refor