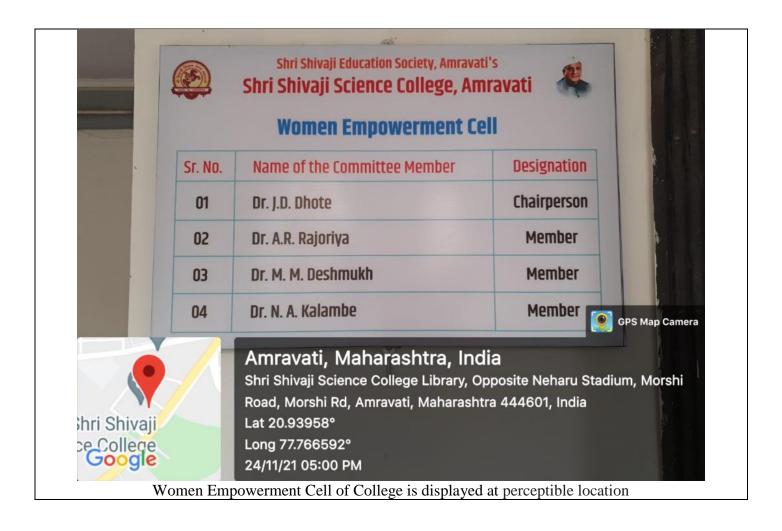

| A) | Safety and security                                                                                                                                           | 5  |
|----|---------------------------------------------------------------------------------------------------------------------------------------------------------------|----|
|    | L: - Sample Lists of admitted students shows that more than 75% are girls which reflects the faith and trust of to arents.                                    |    |
| 2  | 2: - Gender Equity Programmes organized by the college:                                                                                                       | 12 |
|    | (2016-17)                                                                                                                                                     | 12 |
| (  | Gender Equity Programs:                                                                                                                                       | 14 |
|    | (2017-18)                                                                                                                                                     | 14 |
| (  | Gender Equity Programs:                                                                                                                                       | 17 |
|    | (2018-19)                                                                                                                                                     | 17 |
| C  | Gender Equity Programs:                                                                                                                                       | 22 |
|    | (2019-20)                                                                                                                                                     | 22 |
| C  | Gender Equity Programs:                                                                                                                                       | 27 |
|    | 2020-21                                                                                                                                                       | 27 |
|    | 2: - Posters in College campus about awareness among students, teaching and non-teaching staff regarding sexuand Non-Sexual harassment                        |    |
| 3  | 3: - Grievance cell                                                                                                                                           | 40 |
| 4  | 1: - Monitoring & maintenance of Complaint box                                                                                                                | 40 |
|    | Γhe Maharashtra Police, Amravati Division has installed a Complaint Box for the complaints regarding any narassment at the workplace                          | 40 |
| 5  | 5: - Promoting a healthy relationship between seniors and juniors                                                                                             | 41 |
| 6  | 5: - First-aid-box in the laboratories along with fire extinguisher facility                                                                                  | 42 |
| 8  | 3: - CCTVs are installed in the departmental laboratory to ensure the safety and security of students and staff.                                              | 46 |
|    | 9: - Each lab has Entry and an Exit door for the sake safety in case of emergency which are well guarded by two<br>essistants and teachers during practicals. |    |
| 1  | 10: - Women Empowerment Cell and Anti-Harassment Committee                                                                                                    | 48 |
| B) | Counselling                                                                                                                                                   | 50 |
| 1  | L: - Induction programme                                                                                                                                      | 50 |
| 3  | 3: - NCC and NSS participation in co-curricular and extracurricular activities                                                                                | 61 |
| N  | NCC Activities                                                                                                                                                | 61 |