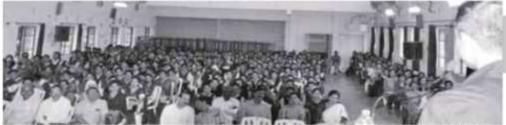

#### Career Counselling Cell Report for 2016 - 2017

Career Counselling Cell was established for the session 2016 -2017 vide notification by Hon'ble Principal. Special committee was constituted for this cell led by Dr. D. D. Khedkar as a Convener; with Dr. S. K. Rithe, Mr. V. V. Hebbar, Mr. U.M. Patil, Dr. K. J. Gawai, Dr. S.S. Arsad and librarian Dr. R. R. Khokale. The activities under the cell were started in the month of August 2016 with an announcement for registration of the students. The regular classes for guidance about the competitive examinations were commenced from 23rd August, 2016.

Brainstorming lectures were conducted by Dr. D. D. Khedkar. A workshop on Goal Setting was conducted on 30<sup>th</sup> August. 78 students attended the same and established their short term and long term goal in life. The daily schedule was prepared by almost every participant. The regular time table with the topics was displayed and accordingly lectures were conducted. Virtual / recorded lectures by faculties of reputed IAS academies were shown to the students. Basic portions of the MPSC / UPSC syllabus for the subjects like Geography, History, Polity and Science were completed.