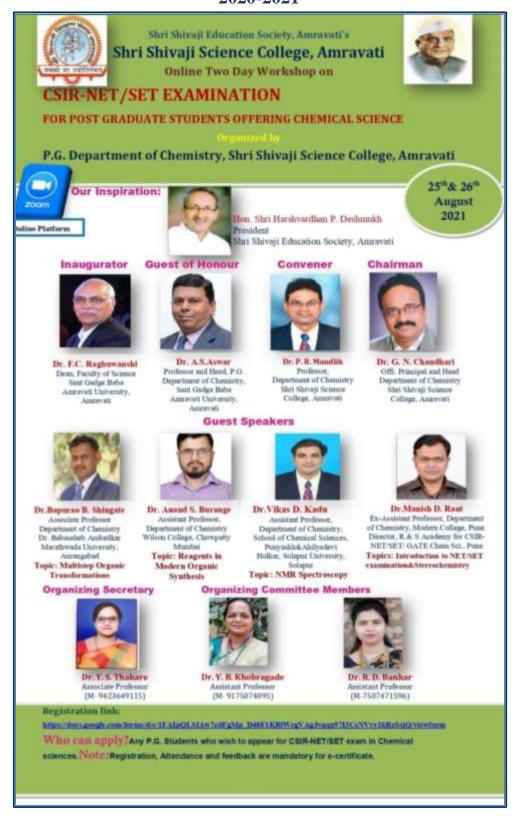

## 2. Name of the Activity conducted by the HEI to offer guidance for career counselling

| Year    | Details of career counselling                     | Number of students attended / participated |
|---------|---------------------------------------------------|--------------------------------------------|
| Tear    | Brainstorming workshop                            | attended / participated                    |
|         | on Goal Setting by                                | 78                                         |
| 2016-17 | D. D. Khedkar, 30th August 2016                   | , 0                                        |
|         | NET SET Guidance                                  | 22                                         |
| 2017-18 | NET SET Guidance                                  | 22                                         |
|         | Induction Program by Mr. Dipak Jagrut, National   |                                            |
|         | Trainer and Motivator for career counselling      | 113                                        |
|         | Date: Tuesday, 21 July, 2018                      |                                            |
|         | Dialogue with Successful People: Motivational     | 218                                        |
| 2018-19 | Programme and counselling for Civil Services      | 218                                        |
|         | KVPY guidance by Dinesh Khedkar, on Wednesday,    | 32                                         |
|         | August 29, 2018                                   |                                            |
|         | NET SET Guidance                                  | 22                                         |
|         | Amravati Start Up Business Plan Competition:      | 182                                        |
|         | Awareness programme on 29th Aug. 2019             | 182                                        |
|         | Access to Employability 15th September,2019       | 78                                         |
|         | General Intelligence Test, 24th September 2019    | 78                                         |
| 2019-20 | Young Inspirer initiative,                        | 234                                        |
|         | "GheBharari" on 23rd August 2019                  | 234                                        |
|         | "BoluAise Bol" : Inspirational Lecture, September | 131                                        |
|         | 25, 2019                                          |                                            |
|         | NET SET Guidance                                  | 22                                         |
| 2020-21 | Workshop on CSIR-NET/SET Examination              | 496                                        |
|         | Career opportunities in Research and Industries   | 339                                        |
|         | for PG and Research students                      |                                            |