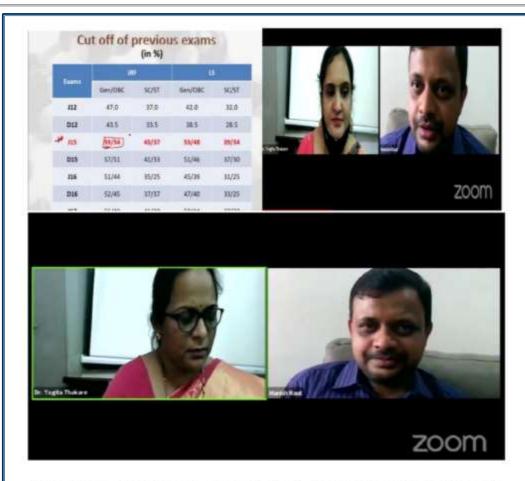

## 2. Name of the Activity conducted by the HEI to offer guidance for career counselling

| Year    | Details of career counselling                     | Number of students attended / participated |
|---------|---------------------------------------------------|--------------------------------------------|
| Tear    | Brainstorming workshop                            | attended / participated                    |
|         | on Goal Setting by                                | 78                                         |
| 2016-17 | D. D. Khedkar, 30th August 2016                   | , 0                                        |
|         | NET SET Guidance                                  | 22                                         |
| 2017-18 | NET SET Guidance                                  | 22                                         |
|         | Induction Program by Mr. Dipak Jagrut, National   |                                            |
|         | Trainer and Motivator for career counselling      | 113                                        |
|         | Date: Tuesday, 21 July, 2018                      |                                            |
|         | Dialogue with Successful People: Motivational     | 218                                        |
| 2018-19 | Programme and counselling for Civil Services      | 218                                        |
|         | KVPY guidance by Dinesh Khedkar, on Wednesday,    | 32                                         |
|         | August 29, 2018                                   |                                            |
|         | NET SET Guidance                                  | 22                                         |
|         | Amravati Start Up Business Plan Competition:      | 182                                        |
|         | Awareness programme on 29th Aug. 2019             | 182                                        |
|         | Access to Employability 15th September,2019       | 78                                         |
|         | General Intelligence Test, 24th September 2019    | 78                                         |
| 2019-20 | Young Inspirer initiative,                        | 234                                        |
|         | "GheBharari" on 23rd August 2019                  | 234                                        |
|         | "BoluAise Bol" : Inspirational Lecture, September | 131                                        |
|         | 25, 2019                                          |                                            |
|         | NET SET Guidance                                  | 22                                         |
| 2020-21 | Workshop on CSIR-NET/SET Examination              | 496                                        |
|         | Career opportunities in Research and Industries   | 339                                        |
|         | for PG and Research students                      |                                            |