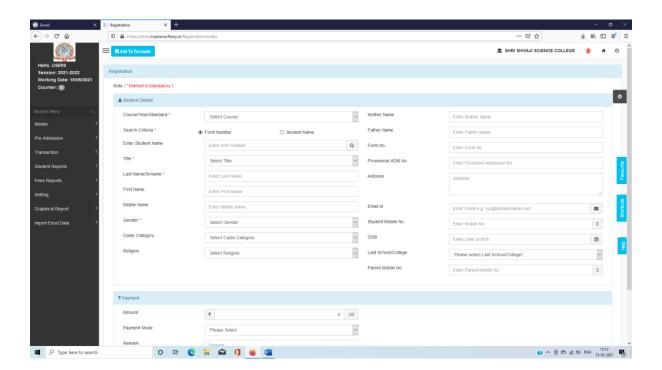

## **Registration Window for First Year**

## **Registration form for Students**