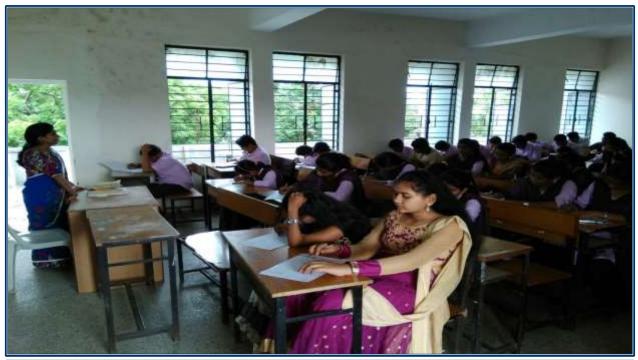

To get familiar with the MPSC / UPSC examination, MOCK EXAM similar to the pattern of MPSC was announced on 31st August, 2016. Overall 165 students registered and appeared for the examination on 16th October, 2016. The result was declared on 24th October, 2016.