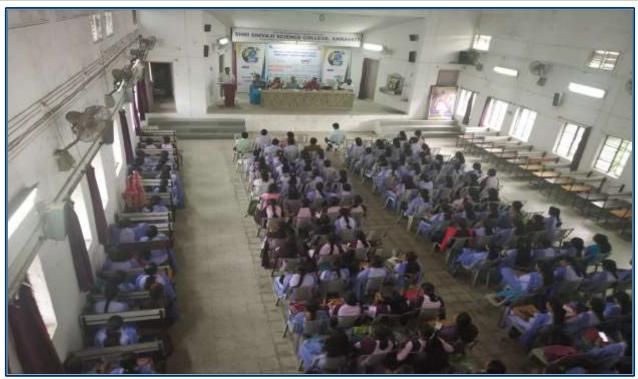

## 2. Name of the Activity conducted by the HEI to offer guidance for career counselling

| Year    | Details of career counselling                     | Number of students attended / participated |
|---------|---------------------------------------------------|--------------------------------------------|
| Tear    | Brainstorming workshop                            | attended / participated                    |
|         | on Goal Setting by                                | 78                                         |
| 2016-17 | D. D. Khedkar, 30th August 2016                   | , 0                                        |
|         | NET SET Guidance                                  | 22                                         |
| 2017-18 | NET SET Guidance                                  | 22                                         |
|         | Induction Program by Mr. Dipak Jagrut, National   |                                            |
|         | Trainer and Motivator for career counselling      | 113                                        |
|         | Date: Tuesday, 21 July, 2018                      |                                            |
|         | Dialogue with Successful People: Motivational     | 218                                        |
| 2018-19 | Programme and counselling for Civil Services      | 218                                        |
|         | KVPY guidance by Dinesh Khedkar, on Wednesday,    | 32                                         |
|         | August 29, 2018                                   |                                            |
|         | NET SET Guidance                                  | 22                                         |
|         | Amravati Start Up Business Plan Competition:      | 182                                        |
|         | Awareness programme on 29th Aug. 2019             | 182                                        |
|         | Access to Employability 15th September,2019       | 78                                         |
|         | General Intelligence Test, 24th September 2019    | 78                                         |
| 2019-20 | Young Inspirer initiative,                        | 234                                        |
|         | "GheBharari" on 23rd August 2019                  | 234                                        |
|         | "BoluAise Bol" : Inspirational Lecture, September | 131                                        |
|         | 25, 2019                                          |                                            |
|         | NET SET Guidance                                  | 22                                         |
| 2020-21 | Workshop on CSIR-NET/SET Examination              | 496                                        |
|         | Career opportunities in Research and Industries   | 339                                        |
|         | for PG and Research students                      |                                            |