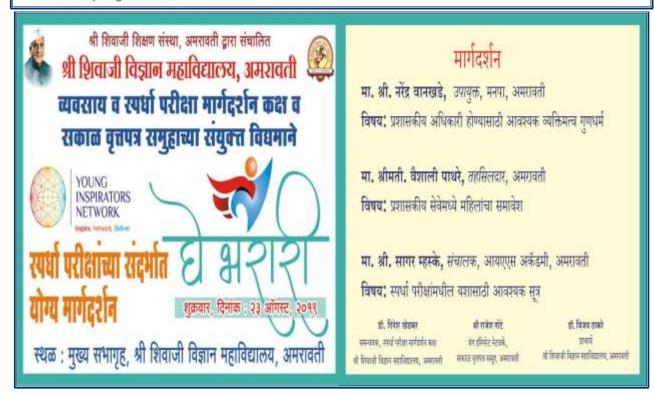

## 2. Name of the Activity conducted by the HEI to offer guidance for career counselling

| Year    | Details of career counselling                     | Number of students attended / participated |
|---------|---------------------------------------------------|--------------------------------------------|
| Tear    | Brainstorming workshop                            | attended / participated                    |
|         | on Goal Setting by                                | 78                                         |
| 2016-17 | D. D. Khedkar, 30th August 2016                   | , 0                                        |
|         | NET SET Guidance                                  | 22                                         |
| 2017-18 | NET SET Guidance                                  | 22                                         |
|         | Induction Program by Mr. Dipak Jagrut, National   |                                            |
|         | Trainer and Motivator for career counselling      | 113                                        |
|         | Date: Tuesday, 21 July, 2018                      |                                            |
|         | Dialogue with Successful People: Motivational     | 218                                        |
| 2018-19 | Programme and counselling for Civil Services      | 218                                        |
|         | KVPY guidance by Dinesh Khedkar, on Wednesday,    | 32                                         |
|         | August 29, 2018                                   |                                            |
|         | NET SET Guidance                                  | 22                                         |
|         | Amravati Start Up Business Plan Competition:      | 182                                        |
|         | Awareness programme on 29th Aug. 2019             | 182                                        |
|         | Access to Employability 15th September,2019       | 78                                         |
|         | General Intelligence Test, 24th September 2019    | 78                                         |
| 2019-20 | Young Inspirer initiative,                        | 234                                        |
|         | "GheBharari" on 23rd August 2019                  | 234                                        |
|         | "BoluAise Bol" : Inspirational Lecture, September | 131                                        |
|         | 25, 2019                                          |                                            |
|         | NET SET Guidance                                  | 22                                         |
| 2020-21 | Workshop on CSIR-NET/SET Examination              | 496                                        |
|         | Career opportunities in Research and Industries   | 339                                        |
|         | for PG and Research students                      |                                            |