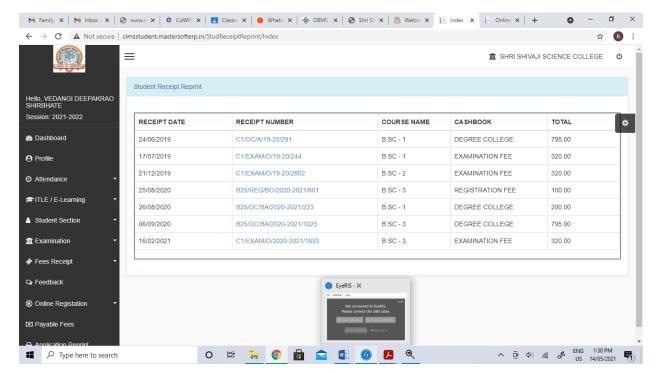

, Amravati - 444 603 M.S.

❖ Founder❖ President∴ Dr. Panjabrao Alias Bhausaheb Deshmukh∴ Hon. Shri Harshwardhan P. Deshmukh

❖Principal : Dr. G. V. Korpe

E-mail: shivajiscamt.office@gmail.com

Web Site: www.shivajiscamt.org

(O) 2660855; (Fax) 2665485;(R)2551400

Ref. No.: SSSC/6471/IQAC/2021 Date: Nov. 22<sup>nd</sup>, 2021

#### Declaration

The information, reports, true copies of the supporting documents, numerical data, etc.

furnished in this file is verified by IQAC and found correct.

Hence this certificate.

IQAC Coordinator Shri Shivaji Science College Amravati

Chairman IQAC and Principal Shri Shivaji Science College, Amravati

## Online Admission Process



## Notice



## **Registration Window for First Year**



## For Admission to Second Year or Third Year of UG/PG.









## **Registration form for Students**





## **Students Admission**



## **Fees Collection**



#### More Details



1 of 3

| Mother Name                         |          |
|-------------------------------------|----------|
| Enter Mother Name                   |          |
| Father Name                         |          |
| Enter Father Name                   |          |
| Form No.                            |          |
| Enter Form No                       |          |
| Provisional ADM No.                 |          |
| Enter ProvisionI Admission No       |          |
| Address                             |          |
| Address                             |          |
| Email Id                            |          |
| Enter Email e.g. xyz@domainname.com |          |
| Studen