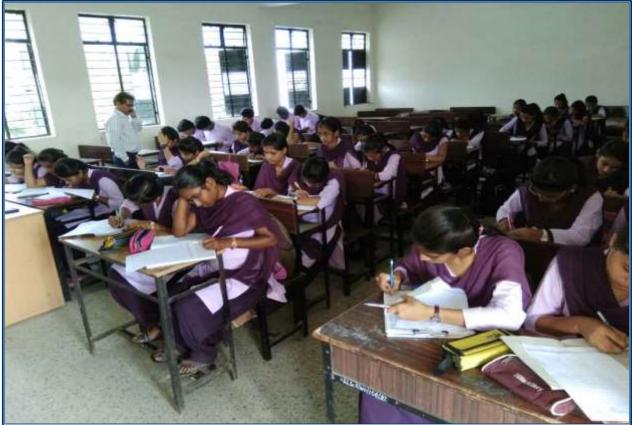

To get familiar with the MPSC / UPSC examination, MOCK EXAM similar to the pattern of MPSC was announced on 31st August, 2016. Overall 165 students registered and appeared for the examination on 16th October, 2016. The result was declared on 24th October, 2016.