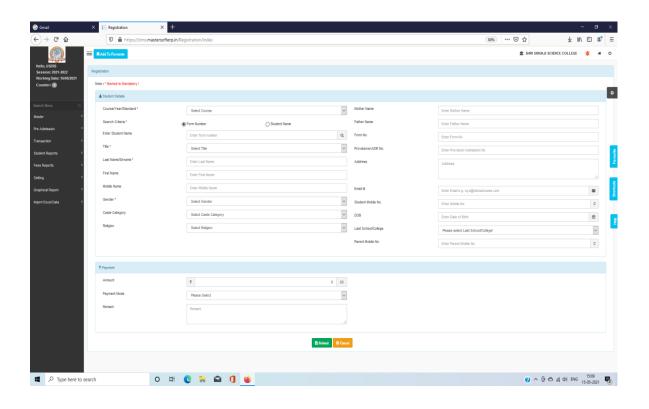

## **Registration Window for First Year**

## **Registration form for Students**