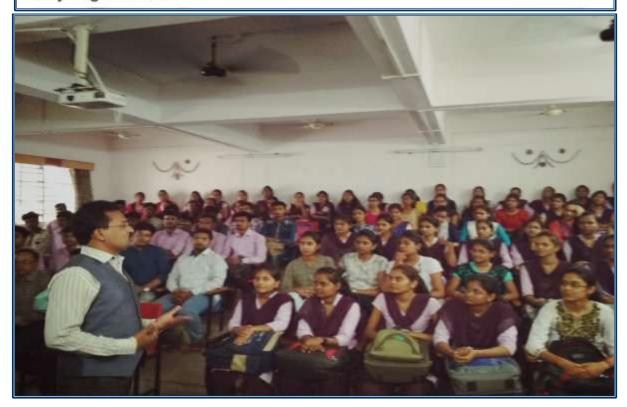

Brainstorming lectures were conducted by Dr. D. D. Khedkar. A workshop on Goal Setting was conducted on 30<sup>th</sup> August. 78 students attended the same and established their short term and long term goal in life. The daily schedule was prepared by almost every participant. The regular time table with the topics was displayed and accordingly lectures were conducted. Virtual / recorded lectures by faculties of reputed IAS academies were shown to the students. Basic portions of the MPSC / UPSC syllabus for the subjects like Geography, History, Polity and Science were completed.