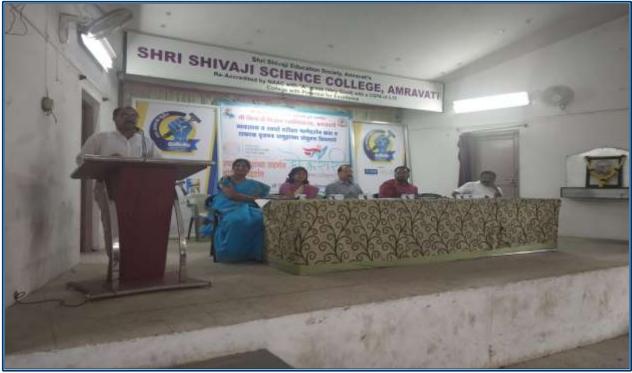

## 2. Name of the Activity conducted by the HEI to offer guidance for career counselling

| Year    | Details of career counselling                     | Number of students attended / participated |
|---------|---------------------------------------------------|--------------------------------------------|
| Tear    | Brainstorming workshop                            | attended / participated                    |
|         | on Goal Setting by                                | 78                                         |
| 2016-17 | D. D. Khedkar, 30th August 2016                   | , 0                                        |
|         | NET SET Guidance                                  | 22                                         |
| 2017-18 | NET SET Guidance                                  | 22                                         |
|         | Induction Program by Mr. Dipak Jagrut, National   |                                            |
|         | Trainer and Motivator for career counselling      | 113                                        |
|         | Date: Tuesday, 21 July, 2018                      |                                            |
|         | Dialogue with Successful People: Motivational     | 218                                        |
| 2018-19 | Programme and counselling for Civil Services      | 218                                        |
|         | KVPY guidance by Dinesh Khedkar, on Wednesday,    | 32                                         |
|         | August 29, 2018                                   |                                            |
|         | NET SET Guidance                                  | 22                                         |
|         | Amravati Start Up Business Plan Competition:      | 182                                        |
|         | Awareness programme on 29th Aug. 2019             | 182                                        |
|         | Access to Employability 15th September,2019       | 78                                         |
|         | General Intelligence Test, 24th September 2019    | 78                                         |
| 2019-20 | Young Inspirer initiative,                        | 234                                        |
|         | "GheBharari" on 23rd August 2019                  | 234                                        |
|         | "BoluAise Bol" : Inspirational Lecture, September | 131                                        |
|         | 25, 2019                                          |                                            |
|         | NET SET Guidance                                  | 22                                         |
| 2020-21 | Workshop on CSIR-NET/SET Examination              | 496                                        |
|         | Career opportunities in Research and Industries   | 339                                        |
|         | for PG and Research students                      |                                            |