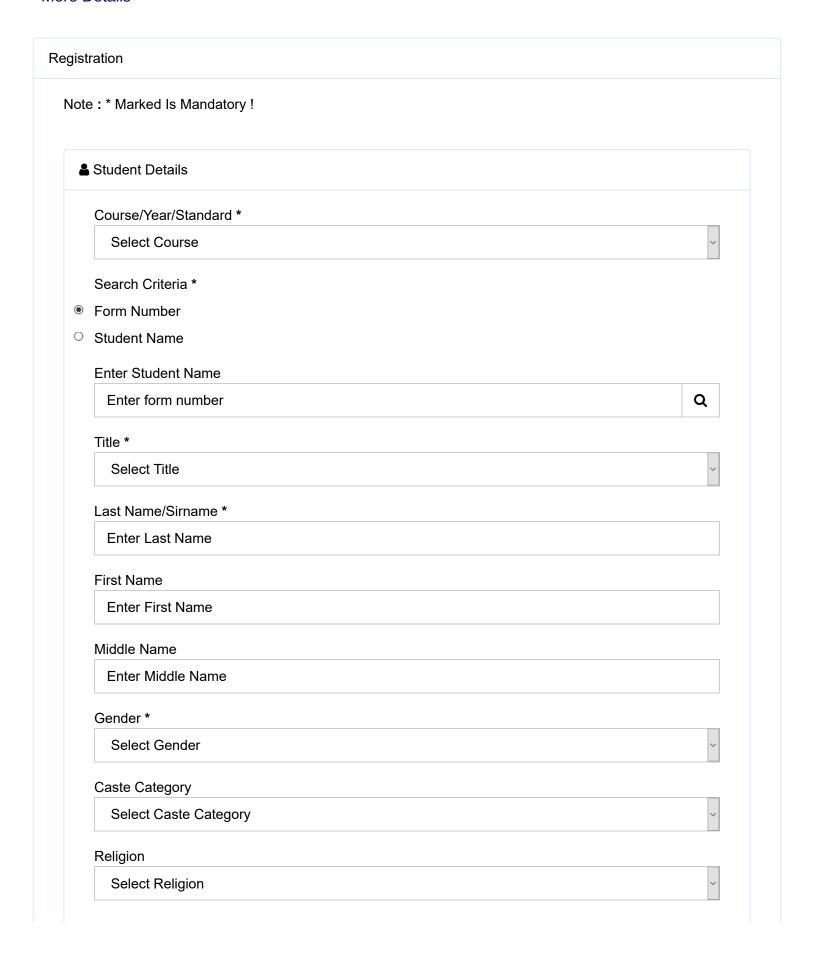

#### More Details

1 of 3

| Mother Name                         |          |
|-------------------------------------|----------|
| Enter Mother Name                   |          |
| Father Name                         |          |
| Enter Father Name                   |          |
| Form No.                            |          |
| Enter Form No                       |          |
| Provisional ADM No.                 |          |
| Enter ProvisionI Admission No       |          |
| Address                             |          |
| Address                             |          |
| Email Id                            |          |
| Enter Email e.g. xyz@domainname.com |          |
| Student Mobile No.                  |          |
| Enter Mobile No.                    | 0        |
| DOB                                 |          |
| Enter Date of Birth                 | <b>#</b> |
| Last School/College                 |          |
| Please select Last School/College!  | ~        |
| Parent Mobile No.                   |          |
| Enter Parent Mobile No.             | ٥        |
|                                     |          |
| Payment                             |          |
| Amount                              |          |
| ₹                                   | 0 .00    |