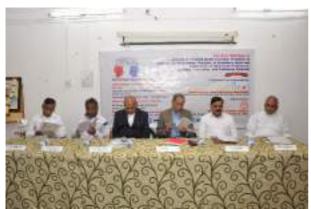

# Report on Two Days Workshop for High School Teachers - D. D. Khedkar

The Two Days Workshop on "Inculcation of Activity Based Learning Practices in Science and Mathematics Teachers at Secondary Level and Exploration of Innovative Practices in Teaching – Learning and Evaluation Methods" was organized by Shri Shivaji Science College, Amravati during 30th Nov. to 1st Dec. 2016. This workshop was catalyzed by National Council for Science and Technology Communication, Department of Science and Technology, New Delhi. The workshop was planned in association with Dr. Panjabrao Deshmukh Memorial Science Centre, Amravati and Dr. Panjabrao Deshmukh Human Resource Development and Training Centre, Amravati. The collaborators for this workshop were Homi Bhabha Centre for Science Education, Mumbai; Asian Association for Biology Education (India Chapter); Techshiksha, Navi Mumbai and Bajaj Science Education Centre, Wardha.

An inaugural ceremony held under the chairmanship of Hon'ble Adv. Arunbhau Shelke, President, Shri Shivaji Education Society, Amravati. Inaugural declaration along with the keynote address was delivered by of Dr. Arun Sapre, Member Secretary, Rajiv Gandhi Science and Technology Commission (RGSTC), Govt. of Maharashtra. Mr. S. M. Yadgire, Secretary M. S. S. & HS Board, Amravati; Dr. Nirankush Khubalkar, President, Asian Association for Biology Education (India Chapter), Dr. S. N. Deshmukh, Director, Dr. Panjabrao Deshmukh Human Resource Development and Training Centre, Amravati also graced the function.

**Dignitaries on the Dias** 

Honour of Dr. A. V. Sapre, Chief Guest

Honour of Mr. S. M. Yadgire, Guest of Honour Release of Teaching Guide

Keynote Address by Dr. A. V. Sapre

Presidential Address by Hon'ble Adv. Arun Bhau Shelke