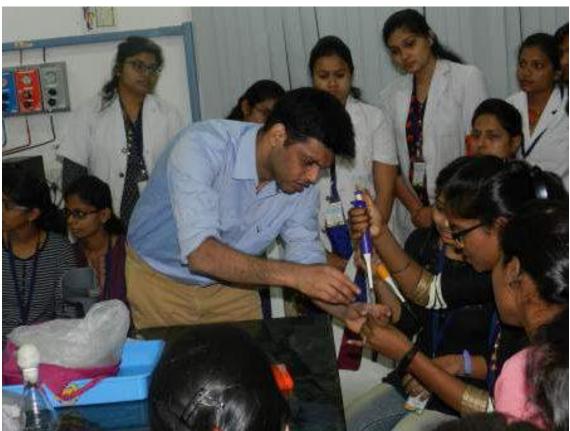

Mr. Amit Modi, Director, TechShiksha Science Hub Navi Mumbai

Mrs. Sunita Khadse, Head, Deptt. of Chemistry, Bajaj Science Centre, Wardha

Dr. Tushar Tamhane conducted session at Physics laboratory on Sounds: Inquiry based teaching