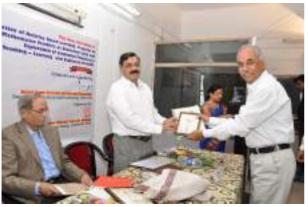

Dr. Rutwik Thengodkar, Homi Bhabha Centre for Science Education, Mumbai delivering presentation and honoured by Adv. M. K. Nana Deshmukh, Vice President, Shri Shivaji Education Society, Amravati

Mr. Karun Hambir, Homi Bhabha Centre for Science Education, Mumbai delivering presentation and honoured by Adv. M. K. Nana Deshmukh, Vice President, Shri Shivaji Education Society, Amravati

Prof. Veena Deshmukh, Shreemati Nathibai Damodar Thackersey Women's University (SNDT), Mumbai delivered talk and acknowledged by Dr. D. D. Khedkar, Workshop Coordinator

Mr. Manohar Mali, Vice Principal, Podar International School, Amravati interacted with participant teachers and Prof. V. G. Bhamburkar, Secretary, Shri Shivaji Education Society, Amravati presented him with memento