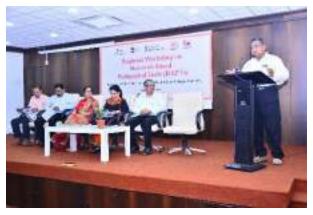

**Dignitaries on the Dias** 

Honour of Dr. A. V. Sapre, Chief Guest

Honour of Mr. S. M. Yadgire, Guest of Honour Release of Teaching Guide

Keynote Address by Dr. A. V. Sapre

Presidential Address by Hon'ble Adv. Arun Bhau Shelke

Dr. Rutwik Thengodkar, Homi Bhabha Centre for Science Education, Mumbai delivering presentation and honoured by Adv. M. K. Nana Deshmukh, Vice President, Shri Shivaji Education Society, Amravati

Mr. Karun Hambir, Homi Bhabha Centre for Science Education, Mumbai delivering presentation and honoured by Adv. M. K. Nana Deshmukh, Vice President, Shri Shivaji Education Society, Amravati