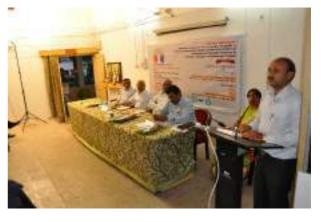

An inaugural ceremony held under the chairmanship of Hon'ble Adv. Arunbhau Shelke, President, Shri Shivaji Education Society, Amravati. Inaugural declaration along with the keynote address was delivered by of Dr. Arun Sapre, Member Secretary, Rajiv Gandhi Science and Technology Commission (RGSTC), Govt. of Maharashtra. Mr. S. M. Yadgire, Secretary M. S. S. & HS Board, Amravati; Dr. Nirankush Khubalkar, President, Asian Association for Biology Education (India Chapter), Dr. S. N. Deshmukh, Director, Dr. Panjabrao Deshmukh Human Resource Development and Training Centre, Amravati also graced the function.

**Dignitaries on the Dias** 

Honour of Dr. A. V. Sapre, Chief Guest

Honour of Mr. S. M. Yadgire, Guest of Honour Release of Teaching Guide

Keynote Address by Dr. A. V. Sapre

Presidential Address by Hon'ble Adv. Arun Bhau Shelke