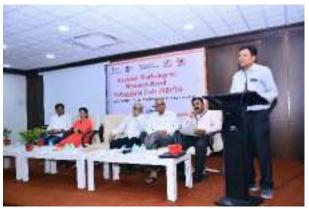

An inaugural ceremony held under the chairmanship of Hon'ble Adv. Arunbhau Shelke, President, Shri Shivaji Education Society, Amravati. Inaugural declaration along with the keynote address was delivered by of Dr. Arun Sapre, Member Secretary, Rajiv Gandhi Science and Technology Commission (RGSTC), Govt. of Maharashtra. Mr. S. M. Yadgire, Secretary M. S. S. & HS Board, Amravati; Dr. Nirankush Khubalkar, President, Asian Association for Biology Education (India Chapter), Dr. S. N. Deshmukh, Director, Dr. Panjabrao Deshmukh Human Resource Development and Training Centre, Amravati also graced the function.

**Dignitaries on the Dias** 

Honour of Dr. A. V. Sapre, Chief Guest

Honour of Mr. S. M. Yadgire, Guest of Honour Release of Teaching Guide

Keynote Address by Dr. A. V. Sapre

Presidential Address by Hon'ble Adv. Arun Bhau Shelke