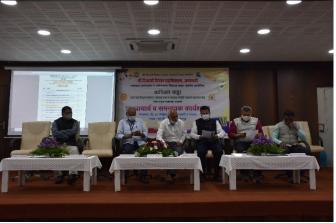

An inaugural ceremony held under the chairmanship of Hon'ble Adv. Arunbhau Shelke, President, Shri Shivaji Education Society, Amravati. Inaugural declaration along with the keynote address was delivered by of Dr. Arun Sapre, Member Secretary, Rajiv Gandhi Science and Technology Commission (RGSTC), Govt. of Maharashtra. Mr. S. M. Yadgire, Secretary M. S. S. & HS Board, Amravati; Dr. Nirankush Khubalkar, President, Asian Association for Biology Education (India Chapter), Dr. S. N. Deshmukh, Director, Dr. Panjabrao Deshmukh Human Resource Development and Training Centre, Amravati also graced the function.

**Dignitaries on the Dias** 

Honour of Dr. A. V. Sapre, Chief Guest

Honour of Mr. S. M. Yadgire, Guest of Honour Release of Teaching Guide

Keynote Address by Dr. A. V. Sapre

Presidential Address by Hon'ble Adv. Arun Bhau Shelke