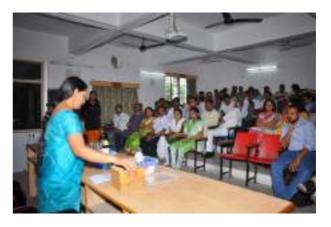

# **Feedback from Participants**

Dr. D. D. Khedkar Summarizing Workshop

Mr. Jitendra Gawali

Mrs. Mankar S M.

Mr. NAGARE PP

Mr. Chitaliya, Head Master Manibai Gujrati H.S. Amravati, Chief Guest for Valedictory