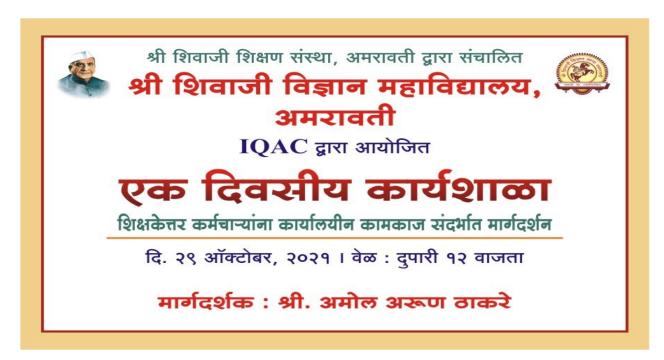

re   |
| 45. | Mr. S.K. Dhawale      |
| 46. | Mr. G.Y. Shinde       |
| 47. | Mr. R. P.Gaikwad      |
| 48. | Mr. M. M. Janorkar    |
| 49. | Mr. Sayyad Mudasir    |
| 50. | Mr. H. B. Kale        |
| 51. | Mr. M.A. Makole       |
| 52. | Ms. P.R. Deshmukh     |
| 53. | Mr. P.R. Yawale       |
| 54. | Mr. N.S. Padole       |
| 55. | Mr. S. M. Sontakke    |
| 56. | Ms. Neha D. Mahulkar  |
| 57. | Mr. S.P.Khadse        |
| 58. | Mr. I. R. Markat      |
| 59. | Ms. M. R. Bhagat      |
| 60. | Ms. Zainab Ali        |
| 61. | Mr. Haiyat A. Qureshi |
| 62. | Ms. R. B. Bondre      |

Dr. N. H. Bansod

Dr.N.R.Thakare Convener

Organizing Secretary Dr. G.N.Chaudhari







# Shri Shivaji Science College, Amravati IQAC 2020-21

# **Training Program for Non-teaching Staff**

Date: 29th October 2021



The training programme for nonteaching staff of the college was organized on 29th October 2021 in A.V. theatre of the college. The training mainly was focused on the office filing system, optimizing time, papers, efforts in maintaining the data and information of students, teachers, and other staff. The Adv. Amol Thakare, Consultant for office administration and IT, was the resource person. He explained in details about how to prepare systematic filing index as per the subject or section, how to place files in proper way so that searching will become easier. Also, he has given the demonstration about maintaining the data for all teacher's nonteaching staff in well planned way.

Adv. Amol Thakare explained the Income Tax rules, deductions, benefits and investment. He answers the queries r