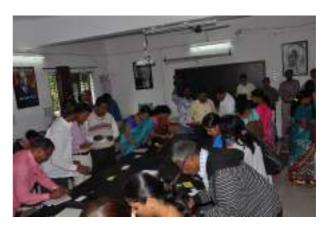

# **Participant Teachers' Presentations**

Participant teacher Mrs. Archana Deshpande,

Mrs. Dipali Bhatnagar

Mrs. Papalkar, P. P.

Inquiry Based Learning fun enjoyment

# **Feedback from Participants**

Dr. D. D. Khedkar Summarizing Workshop

Mr. Jitendra Gawali

Mrs. Mankar S M.

Mr. NAGARE PP

Mr. Chitaliya, Head Master Manibai Gujrati H.S. Amravati, Chief Guest for Valedictory