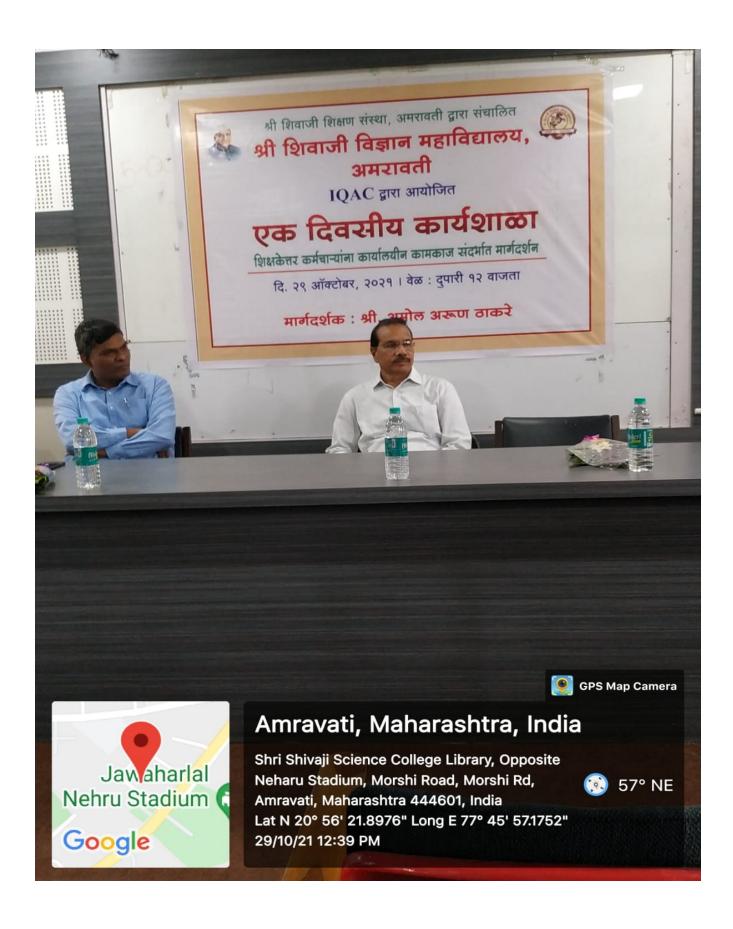

**4**<sup>TH</sup> Cycle

**Assessment & Accreditation by NAAC** 

Criterion-VI GOVERNANCE, LEADERSHIP AND MANAGEMENT

QnM - 6.3.3

Professional development/administrative training programs organized by the institution for teaching and non-teaching staff

Accredited by NAAC with 'A' grade with a CGPA of 3.13 UGC Awarded College with Potential for Excellence ISO 9000:2015 certified College Identified by DST for FIST and SGB Amravati University as Lead College