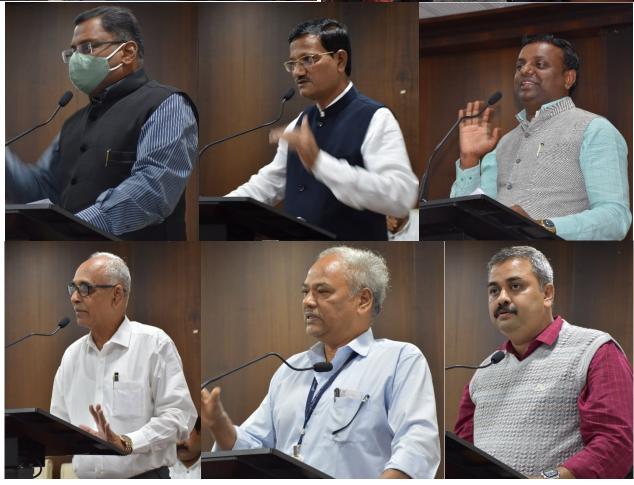

An inaugural ceremony held under the chairmanship of Hon'ble Adv. Arunbhau Shelke, President, Shri Shivaji Education Society, Amravati. Inaugural declaration along with the keynote address was delivered by of Dr. Arun Sapre, Member Secretary, Rajiv Gandhi Science and Technology Commission (RGSTC), Govt. of Maharashtra. Mr. S. M. Yadgire, Secretary M. S. S. & HS Board, Amravati; Dr. Nirankush Khubalkar, President, Asian Association for Biology Education (India Chapter), Dr. S. N. Deshmukh, Director, Dr. Panjabrao Deshmukh Human Resource Development and Training Centre, Amravati also graced the function.

The session on the theme "Biology Learning – A Fun" was conducted by faculties from Homi Bhabha Centre for Science Education, Mumbai, Dr. Rutwik Thengodkar and Mr. Karun Hambir.

Second session entitled "Rising Mathematic Understanding level of School Students" was dealt by Prof. Veena Deshmukh, Shreemati Nathibai Damodar Thackersey Women's University (SNDT), Mumbai,

India. Activity Based Learning for Physics and Electronics was promoted by Mr. Amit Modi, Director, TechShiksha Science Hub, Navi Mumbai.

On the second day of the workshop the invited talk on Bridging Gaps Classical vs Modern Teaching Methods by Mr. Manohar Mali, Vice Principal, Podar International School, Amravati was organized. This was followed by interactive session by Mrs. Sunita Khadse, Head, Deptt. of Chemistry, Bajaj Science Centre, Wardha on the topic "Chemistry – Through Activities". Next interaction was organized between participants and Commonwealth Best Teacher Award Winner Dr. Tushar Tamhane. He demonstrated fantastic way to deliver complex concept of Physics in the classroom through inquiry based approach.

Post lunch sessions were dealing with presentations by participants and a talk by Dr. Dinesh Khedkar, Shri Shivaji Science College, Amravati on Methods of Science Teaching at High School Level. The workshop was concluded in the presence of Mr. A. K. Chitaliya, Head Master, Manibai Gujrati High School, Amravati as a chief guest and Dr. V. G. Thakare as a president of the valedictory function. This workshop was coordinated by Dr. D. D. Khedkar in collaboration of different national agencies.