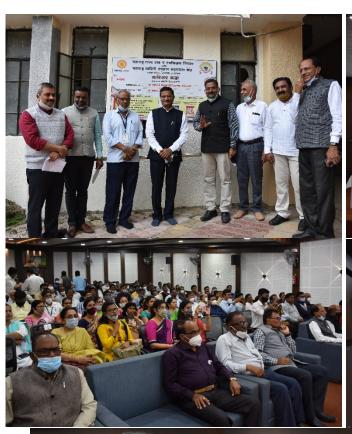

An inaugural ceremony held under the chairmanship of Hon'ble Adv. Arunbhau Shelke, President, Shri Shivaji Education Society, Amravati. Inaugural declaration along with the keynote address was delivered by of Dr. Arun Sapre, Member Secretary, Rajiv Gandhi Science and Technology Commission (RGSTC), Govt. of Maharashtra. Mr. S. M. Yadgire, Secretary M. S. S. & HS Board, Amravati; Dr. Nirankush Khubalkar, President, Asian Association for Biology Education (India Chapter), Dr. S. N. Deshmukh, Director, Dr. Panjabrao Deshmukh Human Resource Development and Training Centre, Amravati also graced the function.

**Dignitaries on the Dias** 

Honour of Dr. A. V. Sapre, Chief Guest

Honour of Mr. S. M. Yadgire, Guest of Honour Release of Teaching Guide

Keynote Address by Dr. A. V. Sapre

Presidential Address by Hon'ble Adv. Arun Bhau Shelke

Dr. Rutwik Thengodkar, Homi Bhabha Centre for Science Education, Mumbai delivering presentation and honoured by Adv. M. K. Nana Deshmukh, Vice President, Shri Shivaji Education Society, Amravati

Mr. Karun Hambir, Homi Bhabha Centre for Science Education, Mumbai delivering presentation and honoured by Adv. M. K. Nana Deshmukh, Vice President, Shri Shivaji Education Society, Amravati