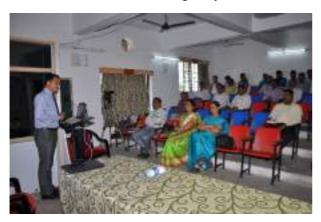

An inaugural ceremony held under the chairmanship of Hon'ble Adv. Arunbhau Shelke, President, Shri Shivaji Education Society, Amravati. Inaugural declaration along with the keynote address was delivered by of Dr. Arun Sapre, Member Secretary, Rajiv Gandhi Science and Technology Commission (RGSTC), Govt. of Maharashtra. Mr. S. M. Yadgire, Secretary M. S. S. & HS Board, Amravati; Dr. Nirankush Khubalkar, President, Asian Association for Biology Education (India Chapter), Dr. S. N. Deshmukh, Director, Dr. Panjabrao Deshmukh Human Resource Development and Training Centre, Amravati also graced the function.

The session on the theme "Biology Learning – A Fun" was conducted by faculties from Homi Bhabha Centre for Science Education, Mumbai, Dr. Rutwik Thengodkar and Mr. Karun Hambir.

Second session entitled "Rising Mathematic Understanding level of School Students" was dealt by Prof. Veena Deshmukh, Shreemati Nathibai Damodar Thackersey Women's University (SNDT), Mumbai,

India. Activity Based Learning for Physics and Electronics was promoted by Mr. Amit Modi, Director, TechShiksha Science Hub, Navi Mumbai.

On the second day of the workshop the invited talk on Bridging Gaps Classical vs Modern Teaching Methods by Mr. Manohar Mali, Vice Principal, Podar International School, Amravati was organized. This was followed by interactive session by Mrs. Sunita Khadse, Head, Deptt. of Chemistry, Bajaj Science Centre, Wardha on the topic "Chemistry – Through Activities". Next interaction was organized between participants and Commonwealth Best Teacher Award Winner Dr. Tushar Tamhane. He demonstrated fantastic way to deliver complex concept of Physics in the classroom through inquiry based approach.