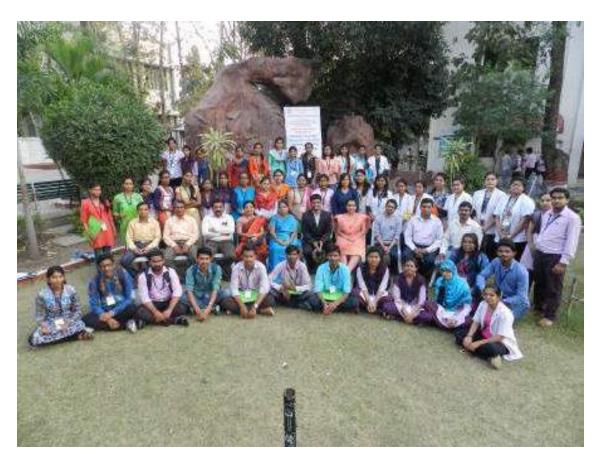

# Report on Two Days Workshop for High School Teachers - D. D. Khedkar

The Two Days Workshop on "Inculcation of Activity Based Learning Practices in Science and Mathematics Teachers at Secondary Level and Exploration of Innovative Practices in Teaching – Learning and Evaluation Methods" was organized by Shri Shivaji Science College, Amravati during 30th Nov. to 1st Dec. 2016. This workshop was catalyzed by National Council for Science and Technology Communication, Department of Science and Technology, New Delhi. The workshop was planned in association with Dr. Panjabrao Deshmukh Memorial Science Centre, Amravati and Dr. Panjabrao Deshmukh Human Resource Development and Training Centre, Amravati. The collaborators for this workshop were Homi Bhabha Centre for Science Education, Mumbai; Asian Association for Biology Education (India Chapter); Techshiksha, Navi Mumbai and Bajaj Science Education Centre, Wardha.