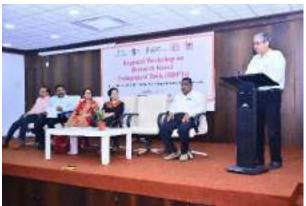

**Dignitaries on the Dias** 

Honour of Dr. A. V. Sapre, Chief Guest

Honour of Mr. S. M. Yadgire, Guest of Honour Release of Teaching Guide

Keynote Address by Dr. A. V. Sapre

Presidential Address by Hon'ble Adv. Arun Bhau Shelke

Dr. Rutwik Thengodkar, Homi Bhabha Centre for Science Education, Mumbai delivering presentation and honoured by Adv. M. K. Nana Deshmukh, Vice President, Shri Shivaji Education Society, Amravati

Mr. Karun Hambir, Homi Bhabha Centre for Science Education, Mumbai delivering presentation and honoured by Adv. M. K. Nana Deshmukh, Vice President, Shri Shivaji Education Society, Amravati