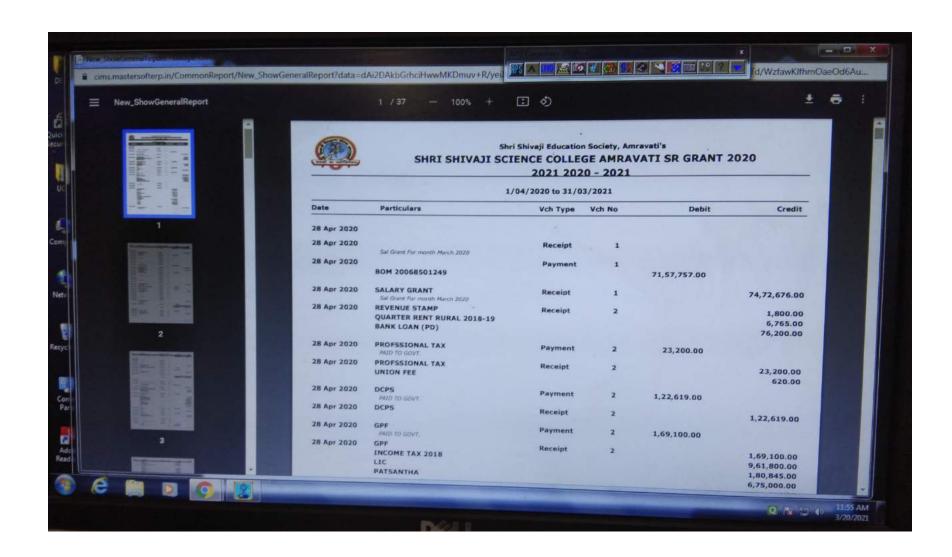

# DARPAN AND PFMS DETAILS OF THE COLLEGE

1. Name of the NGO/VO Registered:

Shri Shivaji Education Societys Shri Shivaji Science College Amravati

2. Approved NGO Darpan Portal Registration id.:

MH/2017/0157917

3. Institution/University/College name:

SHRI SHIVAJI SCIENCE COLLEGE, AMRAVATI

4. PFMS Unique Agency id:

a. Unique Agency Code: DINESHKHEDKAR;

b. Agency Name: Shri Shivaji Education Society's, Shri Shivaji Science

College, Amravati

5. Bank Account details as registered in the PFMS

Name of the Account Holder: Principal, Shri Shivaji Science College, Amravati

Bank Name: Central Bank of India

Account No.: 1828206379

IFSC Code: CBIN0283248

MICR No.:44016104

Place: Amravati

Date: 3rd November, 2017