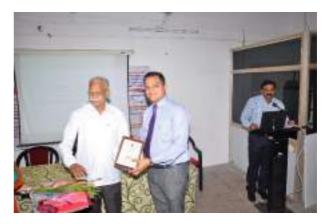

Dr. Rutwik Thengodkar, Homi Bhabha Centre for Science Education, Mumbai delivering presentation and honoured by Adv. M. K. Nana Deshmukh, Vice President, Shri Shivaji Education Society, Amravati

Mr. Karun Hambir, Homi Bhabha Centre for Science Education, Mumbai delivering presentation and honoured by Adv. M. K. Nana Deshmukh, Vice President, Shri Shivaji Education Society, Amravati

Prof. Veena Deshmukh, Shreemati Nathibai Damodar Thackersey Women's University (SNDT), Mumbai delivered talk and acknowledged by Dr. D. D. Khedkar, Workshop Coordinator

Mr. Manohar Mali, Vice Principal, Podar International School, Amravati interacted with participant teachers and Prof. V. G. Bhamburkar, Secretary, Shri Shivaji Education Society, Amravati presented him with memento