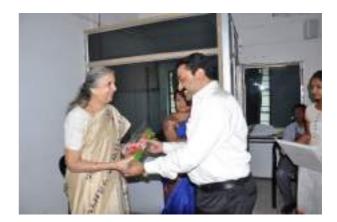

Prof. Veena Deshmukh, Shreemati Nathibai Damodar Thackersey Women's University (SNDT), Mumbai delivered talk and acknowledged by Dr. D. D. Khedkar, Workshop Coordinator

Mr. Manohar Mali, Vice Principal, Podar International School, Amravati interacted with participant teachers and Prof. V. G. Bhamburkar, Secretary, Shri Shivaji Education Society, Amravati presented him with memento

शिवाजी शिक्षण संस्था, अमरावती चे कार्यकारीणी सदस्य ॲड. नानासाहेब देशमुख, प्रा. अरविंद मंगळे तसेच संस्थेचे सचिव प्रा. विनय भांबुरकर याप्रसंगी उपस्थित होते. उद्घाटन समारंभाचे संचालन डॉ. रेखा माग्गीरवार यांनी तर आभार प्रदर्शन कार्यशाळा समन्वयक डॉ. दिनेश यांनी केले.