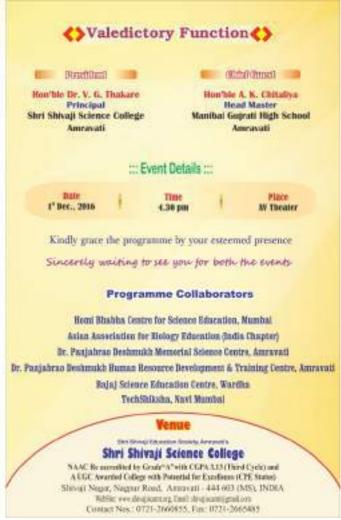

Post lunch sessions were dealing with presentations by participants and a talk by Dr. Dinesh Khedkar, Shri Shivaji Science College, Amravati on Methods of Science Teaching at High School Level. The workshop was concluded in the presence of Mr. A. K. Chitaliya, Head Master, Manibai Gujrati High School, Amravati as a chief guest and Dr. V. G. Thakare as a president of the valedictory function. This workshop was coordinated by Dr. D. D. Khedkar in collaboration of different national agencies.