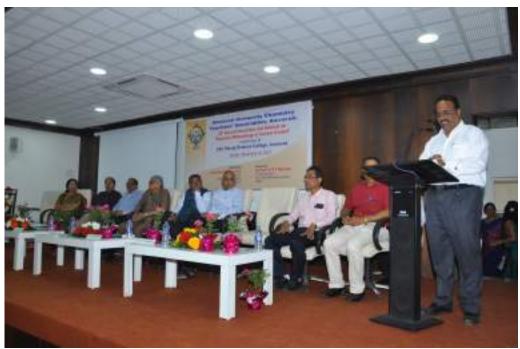

An inaugural ceremony held under the chairmanship of Hon'ble Adv. Arunbhau Shelke, President, Shri Shivaji Education Society, Amravati. Inaugural declaration along with the keynote address was delivered by of Dr. Arun Sapre, Member Secretary, Rajiv Gandhi Science and Technology Commission (RGSTC), Govt. of Maharashtra. Mr. S. M. Yadgire, Secretary M. S. S. & HS Board, Amravati; Dr. Nirankush Khubalkar, President, Asian Association for Biology Education (India Chapter), Dr. S. N. Deshmukh, Director, Dr. Panjabrao Deshmukh Human Resource Development and Training Centre, Amravati also graced the function.

Dr. V. G. Thakare, Principal delivering presidential address during Valedictory