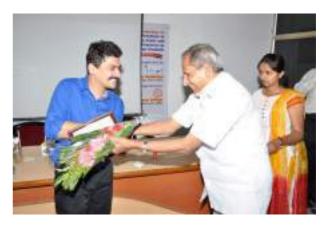

Dr. Rutwik Thengodkar, Homi Bhabha Centre for Science Education, Mumbai delivering presentation and honoured by Adv. M. K. Nana Deshmukh, Vice President, Shri Shivaji Education Society, Amravati

Mr. Karun Hambir, Homi Bhabha Centre for Science Education, Mumbai delivering presentation and honoured by Adv. M. K. Nana Deshmukh, Vice President, Shri Shivaji Education Society, Amravati

Prof. Veena Deshmukh, Shreemati Nathibai Damodar Thackersey Women's University (SNDT), Mumbai delivered talk and acknowledged by Dr. D. D. Khedkar, Workshop Coordinator

Mr. Manohar Mali, Vice Principal, Podar International School, Amravati interacted with participant teachers and Prof. V. G. Bhamburkar, Secretary, Shri Shivaji Education Society, Amravati presented him with memento