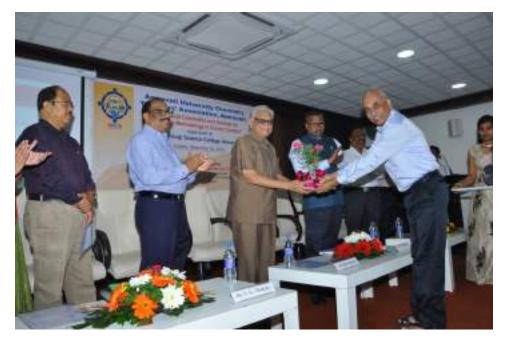

An inaugural ceremony held under the chairmanship of Hon'ble Adv. Arunbhau Shelke, President, Shri Shivaji Education Society, Amravati. Inaugural declaration along with the keynote address was delivered by of Dr. Arun Sapre, Member Secretary, Rajiv Gandhi Science and Technology Commission (RGSTC), Govt. of Maharashtra. Mr. S. M. Yadgire, Secretary M. S. S. & HS Board, Amravati; Dr. Nirankush Khubalkar, President, Asian Association for Biology Education (India Chapter), Dr. S. N. Deshmukh, Director, Dr. Panjabrao Deshmukh Human Resource Development and Training Centre, Amravati also graced the function.

**Dignitaries on the Dias** 

Honour of Dr. A. V. Sapre, Chief Guest

Honour of Mr. S. M. Yadgire, Guest of Honour Release of Teaching Guide

Keynote Address by Dr. A. V. Sapre

Presidential Address by Hon'ble Adv. Arun Bhau Shelke