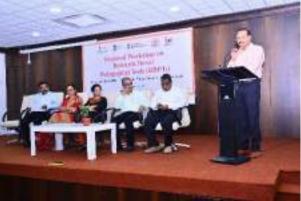

**Dignitaries on the Dias** 

Honour of Dr. A. V. Sapre, Chief Guest

Honour of Mr. S. M. Yadgire, Guest of Honour Release of Teaching Guide

Keynote Address by Dr. A. V. Sapre

Presidential Address by Hon'ble Adv. Arun Bhau Shelke

Dr. Rutwik Thengodkar, Homi Bhabha Centre for Science Education, Mumbai delivering presentation and honoured by Adv. M. K. Nana Deshmukh, Vice President, Shri Shivaji Education Society, Amravati

Mr. Karun Hambir, Homi Bhabha Centre for Science Education, Mumbai delivering presentation and honoured by Adv. M. K. Nana Deshmukh, Vice President, Shri Shivaji Education Society, Amravati