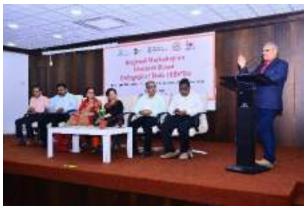

Prof. Veena Deshmukh, Shreemati Nathibai Damodar Thackersey Women's University (SNDT), Mumbai delivered talk and acknowledged by Dr. D. D. Khedkar, Workshop Coordinator

Mr. Manohar Mali, Vice Principal, Podar International School, Amravati interacted with participant teachers and Prof. V. G. Bhamburkar, Secretary, Shri Shivaji Education Society, Amravati presented him with memento

Mr. Amit Modi, Director, TechShiksha Science Hub Navi Mumbai

Mrs. Sunita Khadse, Head, Deptt. of Chemistry, Bajaj Science Centre, Wardha

Dr. Tushar Tamhane conducted session at Physics laboratory on Sounds: Inquiry based teaching