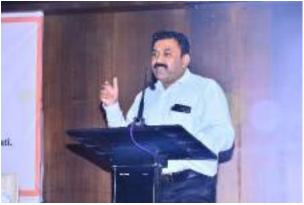

An inaugural ceremony held under the chairmanship of Hon'ble Adv. Arunbhau Shelke, President, Shri Shivaji Education Society, Amravati. Inaugural declaration along with the keynote address was delivered by of Dr. Arun Sapre, Member Secretary, Rajiv Gandhi Science and Technology Commission (RGSTC), Govt. of Maharashtra. Mr. S. M. Yadgire, Secretary M. S. S. & HS Board, Amravati; Dr. Nirankush Khubalkar, President, Asian Association for Biology Education (India Chapter), Dr. S. N. Deshmukh, Director, Dr. Panjabrao Deshmukh Human Resource Development and Training Centre, Amravati also graced the function.

# Teachers must adopt changes in education processes: Arun Sapre

Adv Acus Shalto and other purels misseing the book starting the programme.

SMINNYSTE DAY 18

THO MAY being weekships on withormous minimization and Congregation of the Congression state of the Congression of the Congresi

Remarks: Overlegisters) and Tasking Canare vertrepresent in the right games on the occasion. In the right games on the occasion, In the right games on the occasion. In the immegazial agencies, IN Arms tapes must their it is seen task the transdom to acknowledge procosed by accepting thanges for our tasking place and the national level. Methodogy faces at the national level. Methodogy in the last of the categories are the national level. Methodogy in the last participated and the national level of the last of the last