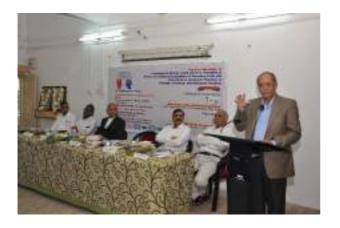

An inaugural ceremony held under the chairmanship of Hon'ble Adv. Arunbhau Shelke, President, Shri Shivaji Education Society, Amravati. Inaugural declaration along with the keynote address was delivered by of Dr. Arun Sapre, Member Secretary, Rajiv Gandhi Science and Technology Commission (RGSTC), Govt. of Maharashtra. Mr. S. M. Yadgire, Secretary M. S. S. & HS Board, Amravati; Dr. Nirankush Khubalkar, President, Asian Association for Biology Education (India Chapter), Dr. S. N. Deshmukh, Director, Dr. Panjabrao Deshmukh Human Resource Development and Training Centre, Amravati also graced the function.

**Dignitaries on the Dias** 

Honour of Dr. A. V. Sapre, Chief Guest

Honour of Mr. S. M. Yadgire, Guest of Honour Release of Teaching Guide

Keynote Address by Dr. A. V. Sapre

Presidential Address by Hon'ble Adv. Arun Bhau Shelke