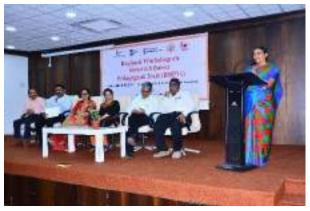

# **Participant Teachers' Presentations**

Participant teacher Mrs. Archana Deshpande,

Mrs. Dipali Bhatnagar

Mrs. Papalkar, P. P.

Inquiry Based Learning fun enjoyment

# **Feedback from Participants**

Dr. D. D. Khedkar Summarizing Workshop

Mr. Jitendra Gawali

Mrs. Mankar S M.

Mr. NAGARE PP

Mr. Chitaliya, Head Master Manibai Gujrati H.S. Amravati, Chief Guest for Valedictory