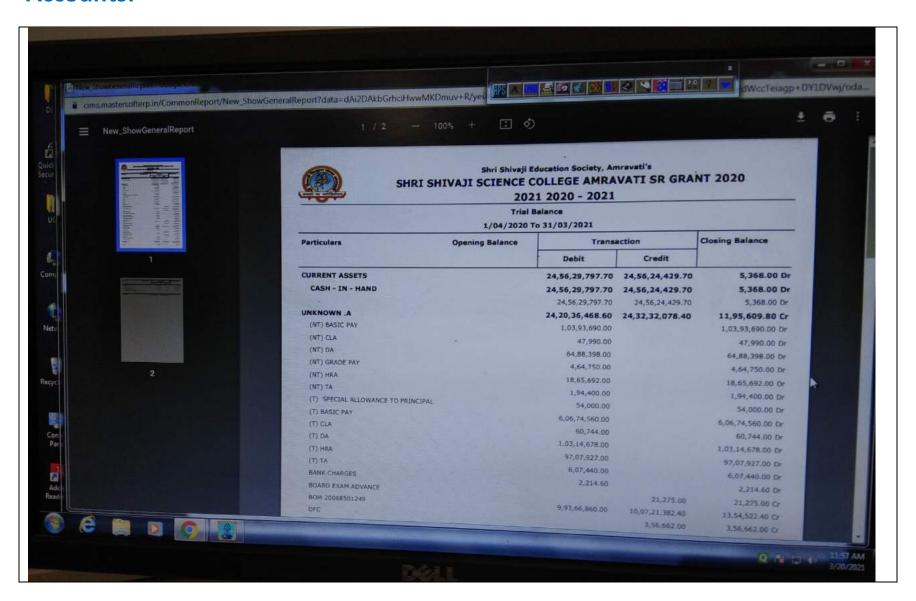

# DARPAN AND PFMS DETAILS OF THE COLLEGE

1. Name of the NGO/VO Registered:

Shri Shivaji Education Societys Shri Shivaji Science College Amravati

2. Approved NGO Darpan Portal Registration id.:

MH/2017/0157917

3. Institution/University/College name:

SHRI SHIVAJI SCIENCE COLLEGE, AMRAVATI

4. PFMS Unique Agency id:

a. Unique Agency Code: DINESHKHEDKAR;

b. Agency Name: Shri Shivaji Education Society's, Shri Shivaji Science

College, Amravati

5. Bank Account details as registered in the PFMS

Name of the Account Holder: Principal, Shri Shivaji Science College, Amravati

Bank Name: Central Bank of India

Account No.: 1828206379

IFSC Code: CBIN0283248

MICR No.:44016104

Place: Amravati

Date: 3rd November, 2017