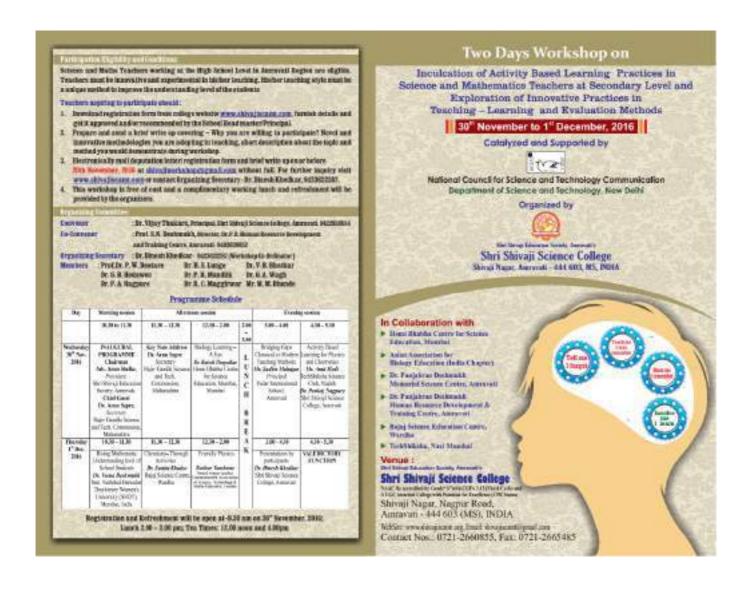

Two Days Workshop on "Inculcation of Activity Based Learning Practices in Science and Mathematics Teachers at Secondary Level and Exploration of Innovative Practices in Teaching – Learning and Evaluation Methods"

## 30th November and 1st December, 2016

Catalyzed and Supported by

National Council for Science and Technology Communication

Department of Science and Technology, New Delhi

In Collaboration with

Homi Bhabha Centre for Science Education, Mumbai; Asian Association for Biology Education (India Chapter); Techshiksha, Navi Mumbai; Bajaj Science Education Centre, Wardha

In Association with

Dr. Panjabrao Deshmukh Memorial Science Centre, Amravati and Dr. Panjabrao Deshmukh Human Resource Development and Training Centre, Amravati

| Day                                        | Morning session                                                                                                                                                                                                                                              | Afternoon session                                                                                |                                                                                                                          |                            | Eveni                                                                                                                                                                           | ng session                                                                                                                                                           |
|--------------------------------------------|--------------------------------------------------------------------------------------------------------------------------------------------------------------------------------------------------------------------------------------------------------------|--------------------------------------------------------------------------------------------------|--------------------------------------------------------------------------------------------------------------------------|----------------------------|---------------------------------------------------------------------------------------------------------------------------------------------------------------------------------|----------------------------------------------------------------------------------------------------------------------------------------------------------------------|
|                                            | 10.30 to 11.30                                                                                                                                                                                                                                               | 11.30 12.30                                                                                      | 12.30 - 2.00                                                                                                             | 2.00 - 3.00                | 3.00 - 4.00                                                                                                                                                                     | 4.30 - 5.30                                                                                                                                                          |
| Wednesday<br>30 <sup>th</sup> Nov.<br>2016 | INAUGURAL PROGRAMME Chairman Adv. Arun Shelke, President, Shri Shivaji Education Society Chief Guest Dr. Arun Sapre, Secretary Rajiv Gandhi Science and Tech. Commission, Maharashtra Guest of Honour S. M. Yadgire, Secretary M. S. S. & HS Board, Amravati | Key Note Address Dr. Arun Supre Secretary Rajiv Gandhi Science and Tech. Commission, Maharashtra | Biology Learning - A Fun Dr. Rutwik Thengodkar and Karun Hambir Homi Bhabha Centre for Science Education, Mumbai, Mumbai | L<br>U<br>N<br>C<br>H<br>B | Rising Mathematic<br>Understanding level of<br>School Students<br>Dr. Veena Deshmukh<br>Shreemati Nathibai<br>Damodar Thackersey<br>Women's University<br>(SNDT), Mumbai, India | Activity Based Learning for Physics and Electronics  Mr. Amit Modi  TechShiksha Science Hub, Navi Mumbai  Dr. Pankaj Nagpure  Shri Shivaji Science College, Amravati |
| Thursday                                   | 10.30 - 11.30                                                                                                                                                                                                                                                | 11.30 - 12.30                                                                                    | 12.30 - 2.00                                                                                                             | E                          |                                                                                                                                                                                 |                                                                                                                                                                      |
| 1 <sup>st</sup> Dec.<br>2016               | Bridging Gaps Classical vs Modern Teaching Methods Mr. Sudhir Mahajan Principal Podar International School, Amravati                                                                                                                                         | Chemistry – Through<br>Activities<br><i>Dr. Sunita Khadse</i><br>Bajaj Science Centre,<br>Wardha | Friendly Physics  Tushar Tamhane  Award winner teacher  Commonwealth  Association  of S&T  and Maths Educators,  London  | A<br>K                     | Presentations by<br>participants<br><b>Dr. Dinesh Khedkar</b><br>Shri Shivaji Science<br>College, Amravati                                                                      | VALEDICTORY FUNCTION  Chief Guest A. K. Chitaliya Head Master  Manibai Gujrati High School Amravati                                                                  |

(Registration and Refreshment will be open at - 9.30 am on 30th November, 2016; Lunch 2.00 - 3.00 pm; Tea Times: 12.00 noon and 4.00pm)

Two Days Workshop on "Inculcation of Activity Based Learning Practices in Science and Mathematics Teachers at Secondary Level and Exploration of Innovative Practices in Teaching – Learning and Evaluation Methods"