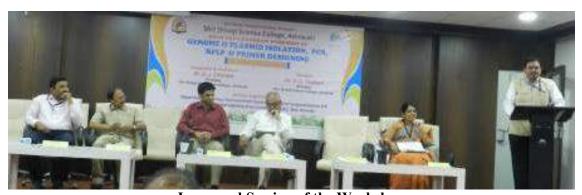

## Year 2017-2018

- 1. Shivaji Vidnyan Parishad
- 2. Genome and plasmid isolation, PCR, RFLP, and Primer designing
- 3. The Regional Pedagogy workshop for undergraduate and post graduate science and mathematics teachers
- 4. Training programme for nonteaching staff on ERP Module

An inaugural ceremony held under the chairmanship of Hon'ble Adv. Arunbhau Shelke, President, Shri Shivaji Education Society, Amravati. Inaugural declaration along with the keynote address was delivered by of Dr. Arun Sapre, Member Secretary, Rajiv Gandhi Science and Technology Commission (RGSTC), Govt. of Maharashtra. Mr. S. M. Yadgire, Secretary M. S. S. & HS Board, Amravati; Dr. Nirankush Khubalkar, President, Asian Association for Biology Education (India Chapter), Dr. S. N. Deshmukh, Director, Dr. Panjabrao Deshmukh Human Resource Development and Training Centre, Amravati also graced the function.

**Dignitaries on the Dias** 

Honour of Dr. A. V. Sapre, Chief Guest

Honour of Mr. S. M. Yadgire, Guest of Honour Release of Teaching Guide

Keynote Address by Dr. A. V. Sapre

Presidential Address by Hon'ble Adv. Arun Bhau Shelke