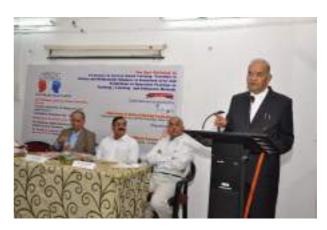

An inaugural ceremony held under the chairmanship of Hon'ble Adv. Arunbhau Shelke, President, Shri Shivaji Education Society, Amravati. Inaugural declaration along with the keynote address was delivered by of Dr. Arun Sapre, Member Secretary, Rajiv Gandhi Science and Technology Commission (RGSTC), Govt. of Maharashtra. Mr. S. M. Yadgire, Secretary M. S. S. & HS Board, Amravati; Dr. Nirankush Khubalkar, President, Asian Association for Biology Education (India Chapter), Dr. S. N. Deshmukh, Director, Dr. Panjabrao Deshmukh Human Resource Development and Training Centre, Amravati also graced the function.

# Teachers must adopt changes in education processes: Arun Sapre

Adv Acus Shalto and other purels misseing the book starting the programme.

SMINNYSTE DAY 18

THO MAY being weekships on withormous minimization and Congregation of the Congression state of the Congression of the Congresi