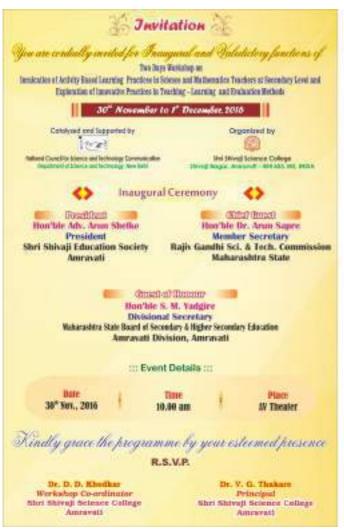

An inaugural ceremony held under the chairmanship of Hon'ble Adv. Arunbhau Shelke, President, Shri Shivaji Education Society, Amravati. Inaugural declaration along with the keynote address was delivered by of Dr. Arun Sapre, Member Secretary, Rajiv Gandhi Science and Technology Commission (RGSTC), Govt. of Maharashtra. Mr. S. M. Yadgire, Secretary M. S. S. & HS Board, Amravati; Dr. Nirankush Khubalkar, President, Asian Association for Biology Education (India Chapter), Dr. S. N. Deshmukh, Director, Dr. Panjabrao Deshmukh Human Resource Development and Training Centre, Amravati also graced the function.

# INVITATION FOR INAUGURAL AND VALEDICTORY FUNCTIONS