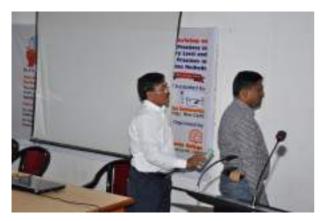

**Dignitaries on the Dias** 

Honour of Dr. A. V. Sapre, Chief Guest

Honour of Mr. S. M. Yadgire, Guest of Honour Release of Teaching Guide

Keynote Address by Dr. A. V. Sapre

Presidential Address by Hon'ble Adv. Arun Bhau Shelke

An inaugural ceremony held under the chairmanship of Hon'ble Adv. Arunbhau Shelke, President, Shri Shivaji Education Society, Amravati. Inaugural declaration along with the keynote address was delivered by of Dr. Arun Sapre, Member Secretary, Rajiv Gandhi Science and Technology Commission (RGSTC), Govt. of Maharashtra. Mr. S. M. Yadgire, Secretary M. S. S. & HS Board, Amravati; Dr. Nirankush Khubalkar, President, Asian Association for Biology Education (India Chapter), Dr. S. N. Deshmukh, Director, Dr. Panjabrao Deshmukh Human Resource Development and Training Centre, Amravati also graced the function.