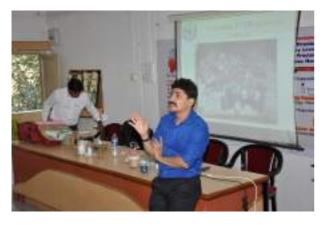

Post lunch sessions were dealing with presentations by participants and a talk by Dr. Dinesh Khedkar, Shri Shivaji Science College, Amravati on Methods of Science Teaching at High School Level. The workshop was concluded in the presence of Mr. A. K. Chitaliya, Head Master, Manibai Gujrati High School, Amravati as a chief guest and Dr. V. G. Thakare as a president of the valedictory function. This workshop was coordinated by Dr. D. D. Khedkar in collaboration of different national agencies.

# **Feedback from Participants**

Dr. D. D. Khedkar Summarizing Workshop

Mr. Jitendra Gawali

Mrs. Mankar S M.

Mr. NAGARE PP

Mr. Chitaliya, Head Master Manibai Gujrati H.S. Amravati, Chief Guest for Valedictory