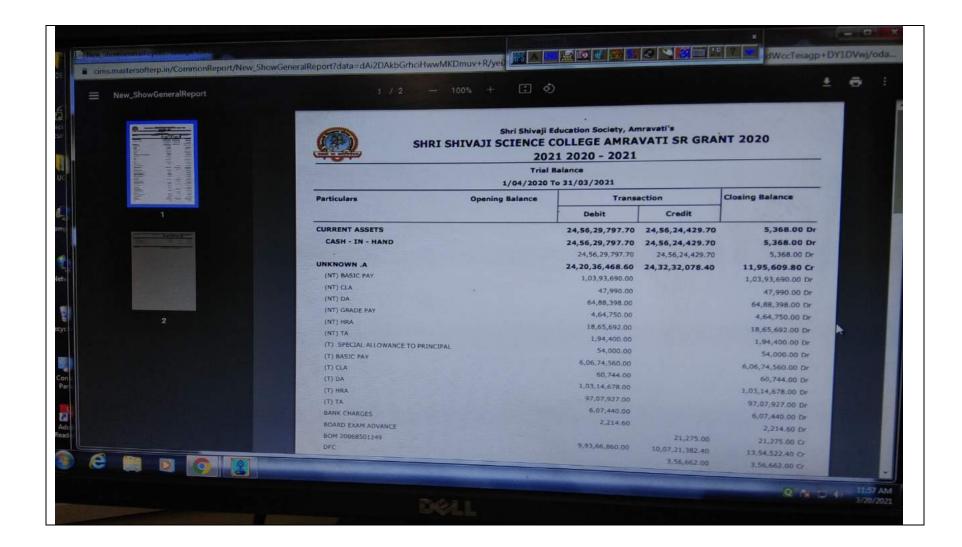

# DARPAN AND PFMS DETAILS OF THE COLLEGE

1. Name of the NGO/VO Registered:

Shri Shivaji Education Societys Shri Shivaji Science College Amravati

2. Approved NGO Darpan Portal Registration id.:

MH/2017/0157917

3. Institution/University/College name:

SHRI SHIVAJI SCIENCE COLLEGE, AMRAVATI

4. PFMS Unique Agency id:

a. Unique Agency Code: DINESHKHEDKAR;

b. Agency Name: Shri Shivaji Education Society's, Shri Shivaji Science

College, Amravati

5. Bank Account details as registered in the PFMS

Name of the Account Holder: Principal, Shri Shivaji Science College, Amravati

Bank Name: Central Bank of India

Account No.: 1828206379

IFSC Code: CBIN0283248

MICR No.:44016104

Place: Amravati

Date: 3rd November, 2017