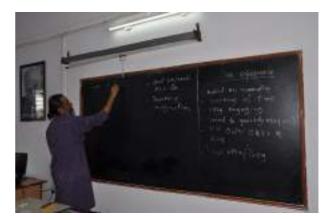

Post lunch sessions were dealing with presentations by participants and a talk by Dr. Dinesh Khedkar, Shri Shivaji Science College, Amravati on Methods of Science Teaching at High School Level. The workshop was concluded in the presence of Mr. A. K. Chitaliya, Head Master, Manibai Gujrati High School, Amravati as a chief guest and Dr. V. G. Thakare as a president of the valedictory function. This workshop was coordinated by Dr. D. D. Khedkar in collaboration of different national agencies.

# **Feedback from Participants**

Dr. D. D. Khedkar Summarizing Workshop

Mr. Jitendra Gawali

Mrs. Mankar S M.

Mr. NAGARE PP

Mr. Chitaliya, Head Master Manibai Gujrati H.S. Amravati, Chief Guest for Valedictory