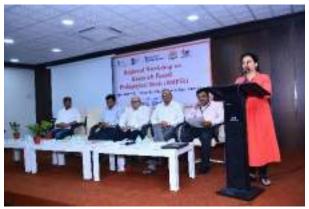

An inaugural ceremony held under the chairmanship of Hon'ble Adv. Arunbhau Shelke, President, Shri Shivaji Education Society, Amravati. Inaugural declaration along with the keynote address was delivered by of Dr. Arun Sapre, Member Secretary, Rajiv Gandhi Science and Technology Commission (RGSTC), Govt. of Maharashtra. Mr. S. M. Yadgire, Secretary M. S. S. & HS Board, Amravati; Dr. Nirankush Khubalkar, President, Asian Association for Biology Education (India Chapter), Dr. S. N. Deshmukh, Director, Dr. Panjabrao Deshmukh Human Resource Development and Training Centre, Amravati also graced the function.

**Dignitaries on the Dias** 

Honour of Dr. A. V. Sapre, Chief Guest

Honour of Mr. S. M. Yadgire, Guest of Honour Release of Teaching Guide

Keynote Address by Dr. A. V. Sapre

Presidential Address by Hon'ble Adv. Arun Bhau Shelke