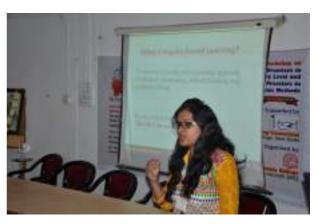

The session on the theme "Biology Learning – A Fun" was conducted by faculties from Homi Bhabha Centre for Science Education, Mumbai, Dr. Rutwik Thengodkar and Mr. Karun Hambir.

Second session entitled "Rising Mathematic Understanding level of School Students" was dealt by Prof. Veena Deshmukh, Shreemati Nathibai Damodar Thackersey Women's University (SNDT), Mumbai,

India. Activity Based Learning for Physics and Electronics was promoted by Mr. Amit Modi, Director, TechShiksha Science Hub, Navi Mumbai.

On the second day of the workshop the invited talk on Bridging Gaps Classical vs Modern Teaching Methods by Mr. Manohar Mali, Vice Principal, Podar International School, Amravati was organized. This was followed by interactive session by Mrs. Sunita Khadse, Head, Deptt. of Chemistry, Bajaj Science Centre, Wardha on the topic "Chemistry – Through Activities". Next interaction was organized between participants and Commonwealth Best Teacher Award Winner Dr. Tushar Tamhane. He demonstrated fantastic way to deliver complex concept of Physics in the classroom through inquiry based approach.