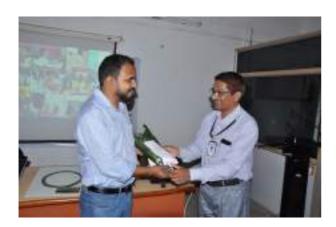

Prof. Veena Deshmukh, Shreemati Nathibai Damodar Thackersey Women's University (SNDT), Mumbai delivered talk and acknowledged by Dr. D. D. Khedkar, Workshop Coordinator

Mr. Manohar Mali, Vice Principal, Podar International School, Amravati interacted with participant teachers and Prof. V. G. Bhamburkar, Secretary, Shri Shivaji Education Society, Amravati presented him with memento

Mr. Amit Modi, Director, TechShiksha Science Hub Navi Mumbai

Mrs. Sunita Khadse, Head, Deptt. of Chemistry, Bajaj Science Centre, Wardha

Dr. Tushar Tamhane conducted session at Physics laboratory on Sounds: Inquiry based teaching