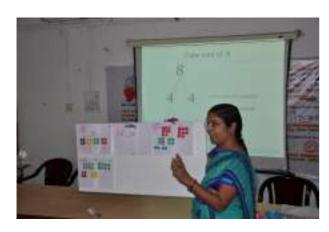

The session on the theme "Biology Learning – A Fun" was conducted by faculties from Homi Bhabha Centre for Science Education, Mumbai, Dr. Rutwik Thengodkar and Mr. Karun Hambir.

Second session entitled "Rising Mathematic Understanding level of School Students" was dealt by Prof. Veena Deshmukh, Shreemati Nathibai Damodar Thackersey Women's University (SNDT), Mumbai,

India. Activity Based Learning for Physics and Electronics was promoted by Mr. Amit Modi, Director, TechShiksha Science Hub, Navi Mumbai.

On the second day of the workshop the invited talk on Bridging Gaps Classical vs Modern Teaching Methods by Mr. Manohar Mali, Vice Principal, Podar International School, Amravati was organized. This was followed by interactive session by Mrs. Sunita Khadse, Head, Deptt. of Chemistry, Bajaj Science Centre, Wardha on the topic "Chemistry – Through Activities". Next interaction was organized between participants and Commonwealth Best Teacher Award Winner Dr. Tushar Tamhane. He demonstrated fantastic way to deliver complex concept of Physics in the classroom through inquiry based approach.