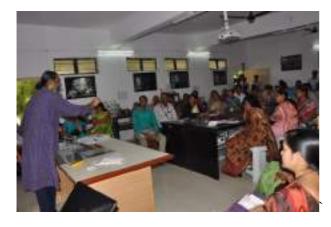

# Report on Two Days Workshop for High School Teachers - D. D. Khedkar

The Two Days Workshop on "Inculcation of Activity Based Learning Practices in Science and Mathematics Teachers at Secondary Level and Exploration of Innovative Practices in Teaching – Learning and Evaluation Methods" was organized by Shri Shivaji Science College, Amravati during 30th Nov. to 1st Dec. 2016. This workshop was catalyzed by National Council for Science and Technology Communication, Department of Science and Technology, New Delhi. The workshop was planned in association with Dr. Panjabrao Deshmukh Memorial Science Centre, Amravati and Dr. Panjabrao Deshmukh Human Resource Development and Training Centre, Amravati. The collaborators for this workshop were Homi Bhabha Centre for Science Education, Mumbai; Asian Association for Biology Education (India Chapter); Techshiksha, Navi Mumbai and Bajaj Science Education Centre, Wardha.

An inaugural ceremony held under the chairmanship of Hon'ble Adv. Arunbhau Shelke, President, Shri Shivaji Education Society, Amravati. Inaugural declaration along with the keynote address was delivered by of Dr. Arun Sapre, Member Secretary, Rajiv Gandhi Science and Technology Commission (RGSTC), Govt. of Maharashtra. Mr. S. M. Yadgire, Secretary M. S. S. & HS Board, Amravati; Dr. Nirankush Khubalkar, President, Asian Association for Biology Education (India Chapter), Dr. S. N. Deshmukh, Director, Dr. Panjabrao Deshmukh Human Resource Development and Training Centre, Amravati also graced the function.

**Dignitaries on the Dias** 

Honour of Dr. A. V. Sapre, Chief Guest

Honour of Mr. S. M. Yadgire, Guest of Honour Release of Teaching Guide

Keynote Address by Dr. A. V. Sapre

Presidential Address by Hon'ble Adv. Arun Bhau Shelke