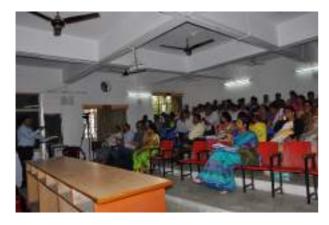

An inaugural ceremony held under the chairmanship of Hon'ble Adv. Arunbhau Shelke, President, Shri Shivaji Education Society, Amravati. Inaugural declaration along with the keynote address was delivered by of Dr. Arun Sapre, Member Secretary, Rajiv Gandhi Science and Technology Commission (RGSTC), Govt. of Maharashtra. Mr. S. M. Yadgire, Secretary M. S. S. & HS Board, Amravati; Dr. Nirankush Khubalkar, President, Asian Association for Biology Education (India Chapter), Dr. S. N. Deshmukh, Director, Dr. Panjabrao Deshmukh Human Resource Development and Training Centre, Amravati also graced the function.

Post lunch sessions were dealing with presentations by participants and a talk by Dr. Dinesh Khedkar, Shri Shivaji Science College, Amravati on Methods of Science Teaching at High School Level. The workshop was concluded in the presence of Mr. A. K. Chitaliya, Head Master, Manibai Gujrati High School, Amravati as a chief guest and Dr. V. G. Thakare as a president of the valedictory function. This workshop was coordinated by Dr. D. D. Khedkar in collaboration of different national agencies.