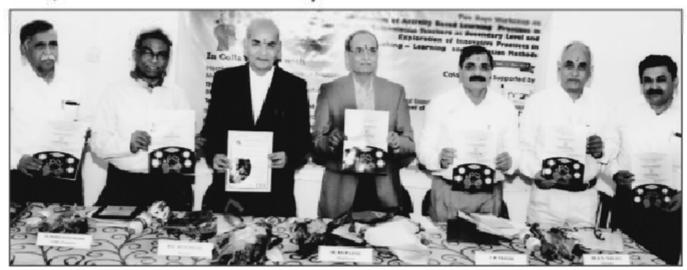

# Teachers must adopt changes in education processes: Arun Sapre

Adv Acus Shalto and other purels misseing the book starting the programme.

SMINNYSTE DAY 18

THO MAY being weekships on withormous minimization and Congregation of the Congression state of the Congression of the Congresi

medical, recentle.

The Prime Supple, Secretary of their Gaustin Society, and test relating Committee Society, and test relating Committee Society. An Artist Resides Proceedings And Artist Resides Proceedings And Artist Resides Proceedings of Society. Amount distort the programme while Society Society, Mayoran California, Mayoran Society, Mayoran California, Mayoran Society, Ma

Remarks: Overlegisters) and Tasking Canare vertrepresent in the right games on the occasion. In the right games on the occasion, In the right games on the occasion. In the immegazial agencies, IN Arms tapes must their it is seen task the transdom to acknowledge procosed by accepting thanges for our tasking place and the national level. Methodogy faces at the national level. Methodogy in the last of the categories are the national level. Methodogy in the last participated and the national level of the last of the last