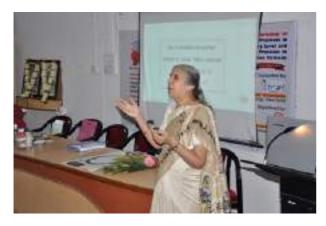

The session on the theme "Biology Learning – A Fun" was conducted by faculties from Homi Bhabha Centre for Science Education, Mumbai, Dr. Rutwik Thengodkar and Mr. Karun Hambir.

Second session entitled "Rising Mathematic Understanding level of School Students" was dealt by Prof. Veena Deshmukh, Shreemati Nathibai Damodar Thackersey Women's University (SNDT), Mumbai,

डॉ. वीणाताई देशम्ख गणित विषयातील संकल्पना कृतींद्वारे शिकविण्याच्या पद्धती या विषयावर प्रकाश टाकत शिक्षकांना विद्यार्थ्यांच्या भूमिकेत नेत गणितामधील अनेक संकल्पना कशा विद्यार्थ्यांना कठीण जातात आणि कृतीशील शिक्षक त्याच संकल्पना टप्प्यांमध्यें सांगत विद्यार्थ्यांना विविध उपक्रमांद्वारे कशा सोप्या करुन सांगु शकतो यावर मार्गदर्शन केले. बजाज विज्ञान केंद्र, वर्धा येथील डॉ. सुनिता खडसे यांनी रसायनशास्त्रातील विषय रासायनिक क्रीया व भेसळ ओळखण्याच्या विविध उपाययोजना यावर विद्यार्थ्यांना खिळवून ठेवेल अशा प्रकारे शिकवून दाखविला. कॉमनवेल्थ पुरस्कार प्राप्त