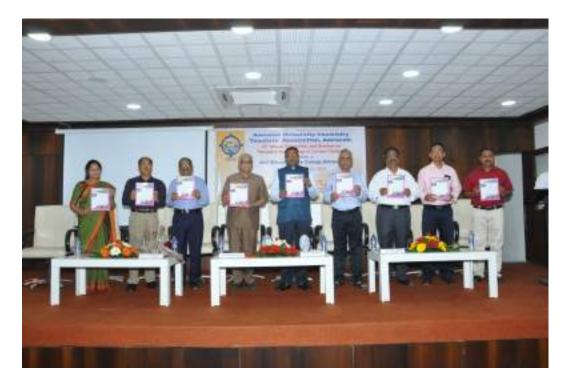

## Year 2018-2019

- 1. Avishkar Teacher coordinator workshop
- 2. Maple 2018 Academic Software, Training workshop
- 3. Research Methodology in Current Context