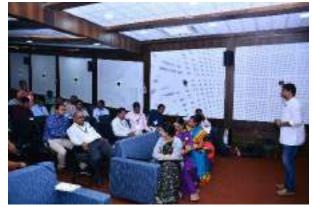

The session on the theme "Biology Learning – A Fun" was conducted by faculties from Homi Bhabha Centre for Science Education, Mumbai, Dr. Rutwik Thengodkar and Mr. Karun Hambir.

Second session entitled "Rising Mathematic Understanding level of School Students" was dealt by Prof. Veena Deshmukh, Shreemati Nathibai Damodar Thackersey Women's University (SNDT), Mumbai,

India. Activity Based Learning for Physics and Electronics was promoted by Mr. Amit Modi, Director, TechShiksha Science Hub, Navi Mumbai.

On the second day of the workshop the invited talk on Bridging Gaps Classical vs Modern Teaching Methods by Mr. Manohar Mali, Vice Principal, Podar International School, Amravati was organized. This was followed by interactive session by Mrs. Sunita Khadse, Head, Deptt. of Chemistry, Bajaj Science Centre, Wardha on the topic "Chemistry – Through Activities". Next interaction was organized between participants and Commonwealth Best Teacher Award Winner Dr. Tushar Tamhane. He demonstrated fantastic way to deliver complex concept of Physics in the classroom through inquiry based approach.