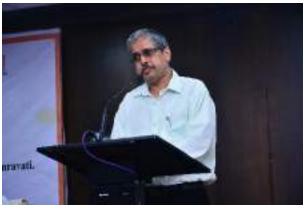

# **Feedback from Participants**

Dr. D. D. Khedkar Summarizing Workshop

Mr. Jitendra Gawali

Mrs. Mankar S M.

Mr. NAGARE PP

Mr. Chitaliya, Head Master Manibai Gujrati H.S. Amravati, Chief Guest for Valedictory

Dr. V. G. Thakare, Principal delivering presidential address during Valedictory