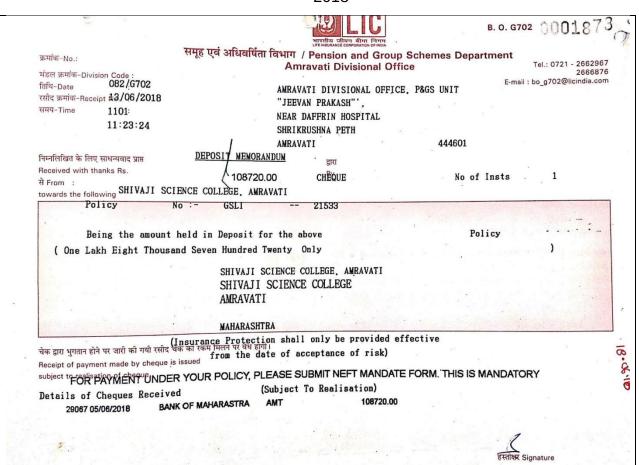

T MEMORANDUM by

से - From

1

towards the Following:

निम्नलिखित के लिए सधन्यवाद प्राप्त

115920.00

CHEQUE SHIVAJI SCIENCE CODLEGE, AMRAVATI

No of Insts

Policy

GSLI

Being the amount held in Deposit for the above

Policy

( One Lakh Fifteen Thousand Nine Hundred Twenty Only

SHIVAJI SCIENCE COLLEGE, AMRAVATI SHIVAJI SCIENCE COLLEGE

AMRAVATI

MAHARASHTRA

चेकद्वारा भुगतान होने पर जारी की (स्मीदः खेमबङ्गीट ढकमा प्रिएसं है आहें मी hall only be provided effective Receipt of payment made by cheque is issued the date of acceptance of risk)

subject to realisation of cheque FOR PAYMENT UNDER YOUR POLICY, PLEASE SUBMIT NEFT MANDATE FORM. THIS IS MANDATORY

Details of Cheques Received

(Subject To Realisation)

AMT

17279 01/06/2017

BANK OF MAHARASTRA

115920.00

7

2

हेस्ताक्षर Signature







в. о. g702 0011260

1

क्रमांक-No.:

तिथि-Date

समय-Time

समूह एवं अधिवर्षिता विभाग / Pension and Group Schemes Department

Amravati Divisional Office

Tel.: 0721 - 2662967 2666876 E-mail: bo\_g702@licindia.com

AMRAVATI DIVISIONAL OFFICE, P&GS UNIT

"JEEVAN PRAKASH"'.

NEAR DAFFRIN HOSPITAL

SHRIKRUSHNA PETH

AMRAVATI

444601

निम्नलिखित के लिए साधन्यवाद प्राप्त

मंडल क्रमांक-Division Code :

082/G702 रसीद क्रमांक-Receipt 06/2019

13:44:09

1077

DEPOSIT MEMORANDUM

Received with thanks Rs. से From :

97920.00

CHEQUE

No of Insts

towards the followSHTVAJI SCIENCE COLLEGE, AMRAVATI

Policy

No :-

GSLI

21533

Policy

Being the amount held in Deposit for the above ( Ninety Seven Thousand Nine Hundred Twenty Only

> SHIVAJI SCIENCE COLLEGE, AMRAVATI SHIVAJI SCIENCE COLLEGE AMRAVATI