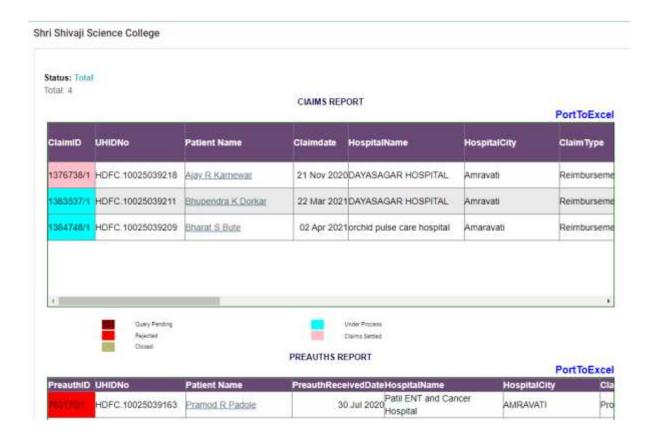

Bute       | Ms Minakshi B Bute | Wife         | Female | 33  |                     | 09-Apr-2020            |
| 94    | 1033                            | Mr Bharat S Bute       | Ms Prachi B Bute   | Child        | Female | 12  |                     | 09-Apr-2020            |
| 95    | 1034                            | Mr Bhupendra K Dorkar  | 200000000 10000000 | Self         | Male   | 57  | 500000              | 09-Apr-2020            |
| 96    | 1034                            | Mr Bhupendra K Dorkar  | Ms Nilima B Dorkar | Wife         | Female | 53  |                     | 09-Apr-2020            |
| 97    | 1034                            | Mr Bhupendra K Dorkar  | Mr Niraj B Dorkar  | Child        | Male   | 23  |                     | 09-Apr-2020            |

### Claim Reports:







### MEMORANDUM ATTACHED TO AND FORMING PART OF THE POLICY No.:

Notwithstanding anything contrary to the terms & conditions of the Policy the following changes have been made:

### 1. 30 days waiting Period

Section 2b) under Exclusions of the Policy wordings, 30 days waiting Period stands waived for all Insured Persons covered under this Policy.

#### 2. 1st Year Exclusion

Section 2c) under Exclusions of the Policy wordings waived for all members who have completed 1st year of continuous coverage under expiring policy of the Corporate.

Section 2b) under Exclusions of the Policy wordings applies for the balance period for all members who have not completed I year of continuous coverage under expiring policy of the Corporate.

Section 2b) under Exclusions of the Policy wordings shal