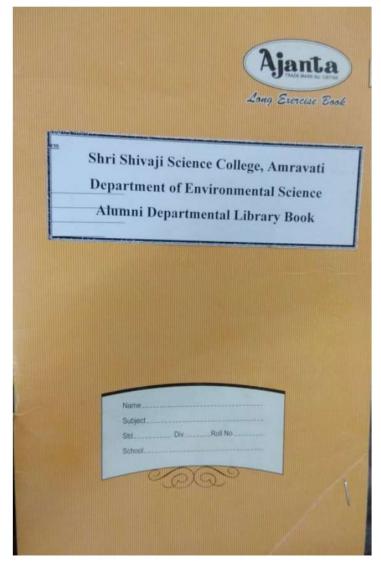

#### **Financial Contributions:**

As per the decision of the Alumni Association, financial assistance is provided Rs.137340/- to economically backward students for pursuing their higher education in last five years. Over the last five years, a good number of alumni have contributed generously for this noble cause. Receipt and expenditure statements are regularly maintained with the year wise audited statements. Alumni members of the various departments have donated books to the Departmental libraries. The voluntary book donation scheme has evoked good responses from the alumni and the teachers.