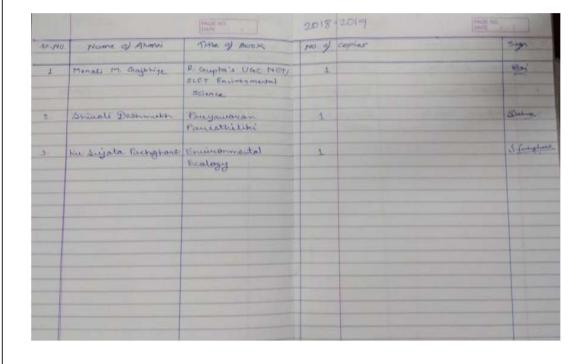

#### **Financial Contributions:**

As per the decision of the Alumni Association, financial assistance is provided Rs.137340/- to economically backward students for pursuing their higher education in last five years. Over the last five years, a good number of alumni have contributed generously for this noble cause. Receipt and expenditure statements are regularly maintained with the year wise audited statements. Alumni members of the various departments have donated books to the Departmental libraries. The voluntary book donation scheme has evoked good responses from the alumni and the teachers.