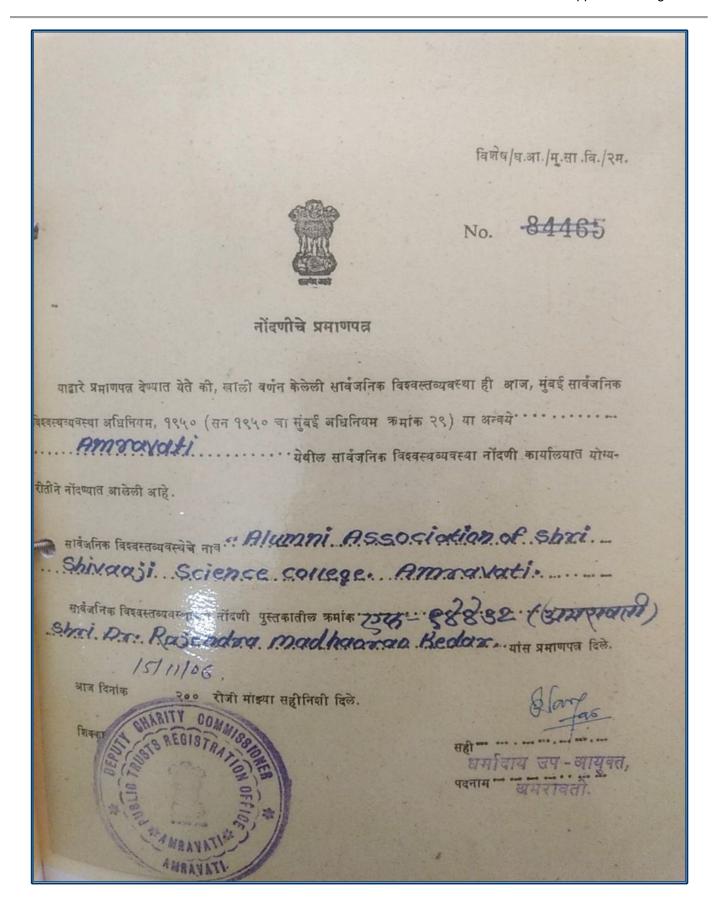

# **Alumni Association Registration Certificates**

#### **Response: Yes**

The institution has a registered Alumni Association- "Alumni Association of Shri Shivaji Science College, Amravati" with the Registration No.: Maharashtra / 700/ 06 Amravati. It has been functioning for many years as a supportive and mentor unit of the college. The college has illustrious alumni who are spread over different parts of our country and abroad. The Association has been playing a key role in keeping them all connected to their august alma mater. It has been consistently taking efforts to implement various activities aiming to add to the overall development and reputation of the college. Meetings of the Executive body are regularly conducted. Current office bearers of the Alumni Association comprise of fifteen members. Shri. Milind V. Chimote, Ex. Mayor of Amravati City acts as the president of the association.