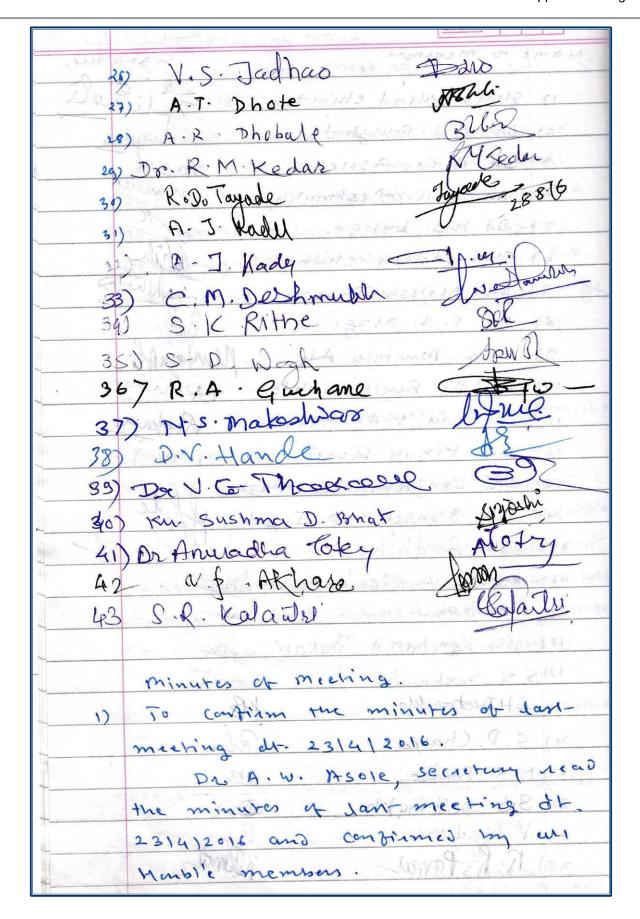

|  |
| 8) Da S. A. Magpure Jim.          |  |  |
| 3) Buy mutuza Adi Mutazafti       |  |  |
| 10) Shri Dr Rajesh Kubde. fredse  |  |  |
| 11) Dir san V. A. Thakare Apelant |  |  |
| 12) Dr Vingy Raut Innim           |  |  |
| 13) Dr. Sanjeevani D. Wagh. M.    |  |  |
| 14) Di Sangeeta P. Ingole Give    |  |  |
| 95) Dr. Radhika Cr. Desh much M   |  |  |
| 16) ku A. A. Manlear Amal.        |  |  |
| 12) A.V. Kohiale                  |  |  |
| 18) Miss Kanchan A. Thakare file  |  |  |
| 19) 5 5 Deshmulation 883          |  |  |
| 2.) SHDeobonwell                  |  |  |
| 21) S.D. Charge                   |  |  |
| 22) N. R. Bondse                  |  |  |
| 23) S.S. Deshmykh                 |  |  |
| 24) V. W. Labde Val               |  |  |
| 25) R. R. Pawal Kapa              |  |  |



| DATE:                                     |  |  |  |
|-------------------------------------------|--|--|--|
| 2) To present the audited statement       |  |  |  |
| of neceipt and expenditure of association |  |  |  |
| Dr. H.s. Lunge, Tresurer.                 |  |  |  |
| present the details of neceipt and        |  |  |  |
| expenditue statement for the finan        |  |  |  |
| -cial year 2015-2016. AM members          |  |  |  |
| has given approved.                       |  |  |  |
| 1 1 1 1 1 1 1 1 1 1 1 1 1 1 1 1 1 1 1     |  |  |  |
| 3) To elect five office bearer President  |  |  |  |
| vice president, secretary joint secretary |  |  |  |
| Tresurer, and mine executive members.     |  |  |  |
| of managing committee of Alumni           |  |  |  |
| association par the tenue