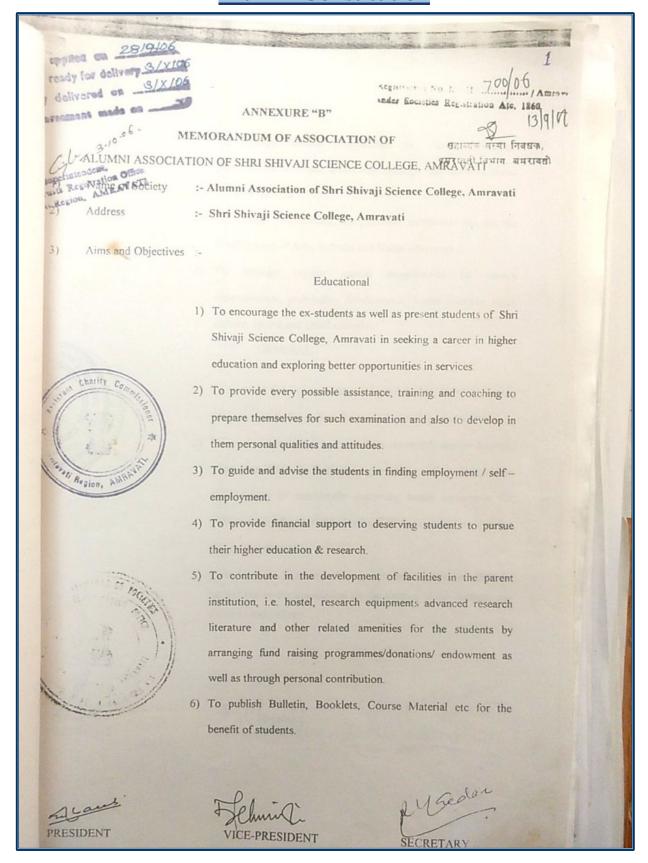

# **Alumni Constitution**

#### CULTURAL

- To arrange cultural programmes by inviting eminent personalities to create awareness amongst the students about our rich heritage.
- To arrange programmes, competitions, exhibitions etc, for the development of Arts, Science and Value education.
- 3) To arrange regular annual programmes on variety entertainment, personality development, health sciences, yoga, culture, sports and allied activities.

#### GENERAL

- To carryout the Government, semi government, NGO sponsored programmes on Education, Science, Technology and Culture.
- 2) To work on the thrust areas such as renewable energy sources, alternative fuel for vehicles, prevention of pollution and development of ecofriendly materials, better techniques for conservation of water, development of flora and fauna through proper tree plantation etc.
- In addition to this, any other programmes/activities would be carried out by the association for the welfare of the students, exstudents and college.

Felimil Vide-president

PRESIDENT

SECRETARY

|     |       | Managing Committee to whom the mana                            |                   |             |                |             |
|-----|-------|----------------------------------------------------------------|-------------------|-------------|----------------|-------------|
|     |       | of Shri Shivaji Science College, Amravat                       | ti is entrusted a | s per rules | and regulation | as of the   |
| 65. | 21.   | Said Society are given below:-                                 |                   |             | 0              | Mationality |
| SI. | No    | Full Name & Address                                            | Designation       | Age         | Occupation     | Nationality |
| 1   |       | Dr Ashok Wamanrao Raut                                         | President         | 62 Yrs      | Service        | Indian      |
|     |       | R/o Keshav Colony, Amravati                                    | ricadent          | 02 113      | 0011100        |             |
| 2   |       | Sh. Milind Vinayakrao Chimote                                  | Vice-             | 44 Yrs      | Business       | Indian      |
|     |       | R/o. Shrikrishna Peth, Amravati                                | President         |             |                |             |
| 3   |       | Dr Rajendra Madhaorao Kedar                                    | Secretary         | 47 Yrs      | Service        | Indian      |
|     |       | R/o. 31 Vyankatesh Nagar, Opp. Wadali                          |                   |             |                |             |
|     |       | Garden, Chandur Rly Rd. Amravati.<br>Dr. Harihar Shriram Lunge | Joint-            | 44 Yrs      | -//-           | Indian      |
| -   |       | Rlo, 18-A, Jijan Nagar                                         | Secretary         |             |                |             |
|     |       | - Campi Amravati                                               | Secretary         |             |                |             |
| 5   |       | Dr. Anil Wasudeorao Asole                                      | Treasurer         | 47 Yrs      | -//-           | Indian      |
|     |       | R/o. Shree Colony, Amravati                                    |                   |             |                |             |
| 6   |       | Prof Anil Vasantrao Kohale                                     | Executive         | 46 Yrs      | //             | Indian      |
| 1   |       | Rio Galge Nagar, Amravati                                      | Member            |             |                |             |
| 7   |       | Prof. Hemant Murlidharrao Deshmukh                             | Executive         | 45 Yrs      | -1/-           | Indian      |
|     |       | R/o, Trimurti Vidya Colony Rd. Camp,                           | Member            |             |                |             |
| 1   |       | Amcayoti                                                       |                   |             |                |             |
| Si  | ea, i | Dr. Mrs. Jayashri Dipakrao Dhote                               | Executive         | 35 Yrs      | -//-           | Indian      |
|     |       | Shankar Nagar, Amravati                                        | Member            | 10.11       |                |             |
| 9   |       | Shi. Nilesh Gendasingh Chithore                                | Executive         | 40 Yrs      | Business       | Indian      |
| 1   |       | R/o. Chithore Complex, Amravati                                | Member            |             |                |             |
| 1   | 0.    | Dr. Mrs. Anuradha Manish Tote                                  | Executive         | 34 Yrs      | Doctor         | Indian      |
|     |       | R/o. Rathi Nagar, Amravati                                     | Member            |             |                |             |
| 1   | 1 '   | Dr. Suhas Keshaorao Rithe                                      | Executive         | 42 Yrs      | Service        | Indian      |
|     |       | Bhumiputra Colony, Amravati                                    | Member            |             |                |             |
| 1   | 2     | Frof. Avinash Balkrishna Manwar                                | Executive         | 35 Yrs      | -//-           | Indian      |
| 1   | 1     | R/o Sambodhi Colony, Rahatgoan,<br>Amravati                    | Member            |             |                |             |
| i   | 3     | Dr. Nilesh Ramdas Thakare                                      | Executive         | 31 Yrs      | -11-           | Indian      |
|     |       | R/o Rathi Nagar, Amravati                                      | Member            |             |                |             |
| 1   | 14    | Prof. Pankaj Ambadasji Nagpure                                 | Executive         | 24 Yrs      | -//-           | Indian      |
|     |       | R/o. Rathi Nagar, Amravati                                     | Member            |             |                |             |
| 1   | 15    | Prof. Vinayak Govindrao Bhamburkar                             | Executive         | 62 Yrs      | -//-           | Indian      |
|     |       | R/o Hollywood Colony, Amravati                                 | Member            |             |                |             |
|     |       |                                                                | (Ex-officio)      |             |                |             |
|     |       | quare He                                                       | 1 -0              |             |                |             |