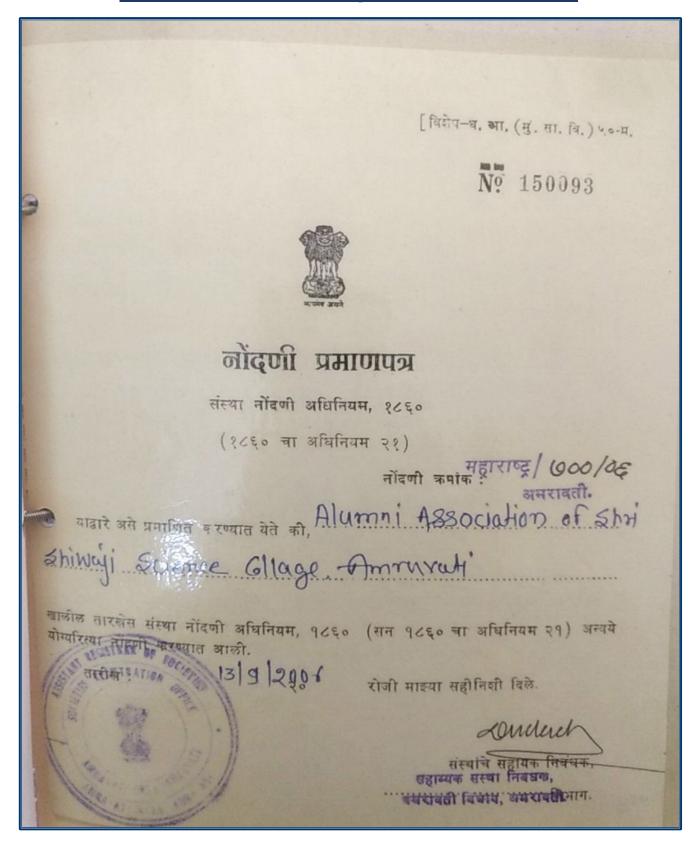

# **Alumni Association Registration Certificates**

#### **Response: Yes**

The institution has a registered Alumni Association- "Alumni Association of Shri Shivaji Science College, Amravati" with the Registration No.: Maharashtra / 700/ 06 Amravati. It has been functioning for many years as a supportive and mentor unit of the college. The college has illustrious alumni who are spread over different parts of our country and abroad. The Association has been playing a key role in keeping them all connected to their august alma mater. It has been consistently taking efforts to implement various activities aiming to add to the overall development and reputation of the college. Meetings of the Executive body are regularly conducted. Current office bearers of the Alumni Association comprise of fifteen members. Shri. Milind V. Chimote, Ex. Mayor of Amravati City acts as the president of the association.