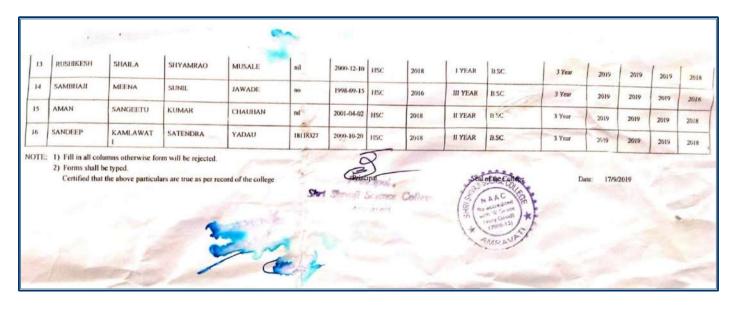

#### List of students participated in different Sports events.

| S.<br>N | Name of<br>Student | Mother's<br>Name | Father's<br>Name | Surname   | Enrollmen<br>t No.                                                                                                                                                                                                                                                                                                                                                                                                                                                                                                                                                                                                                                                                                                                                                                                                                                                                                                                                                                                                                                                                                                                                                                                                                                                                                                                                                                                                                                                                                                                                                                                                                                                                                                                                                                                                                                                                                                                                                                                                                                                                                                             | Date of Birth | Date & Year of Passing Qualifying Examination for First Admission to a College/University | Qu<br>Exam<br>First A | Passing Class Qualifying amination for st Admission to a |     | Passing Qualifying Examination for First Admission to |          | Name<br>of the<br>Prese<br>nt<br>Cour<br>se | on of    |                        | Date & Year of<br>First Admission to |                                         | yea<br>pres<br>partie |  | Name & Year<br>of passing las<br>exam |
|---------|--------------------|------------------|------------------|-----------|--------------------------------------------------------------------------------------------------------------------------------------------------------------------------------------------------------------------------------------------------------------------------------------------------------------------------------------------------------------------------------------------------------------------------------------------------------------------------------------------------------------------------------------------------------------------------------------------------------------------------------------------------------------------------------------------------------------------------------------------------------------------------------------------------------------------------------------------------------------------------------------------------------------------------------------------------------------------------------------------------------------------------------------------------------------------------------------------------------------------------------------------------------------------------------------------------------------------------------------------------------------------------------------------------------------------------------------------------------------------------------------------------------------------------------------------------------------------------------------------------------------------------------------------------------------------------------------------------------------------------------------------------------------------------------------------------------------------------------------------------------------------------------------------------------------------------------------------------------------------------------------------------------------------------------------------------------------------------------------------------------------------------------------------------------------------------------------------------------------------------------|---------------|-------------------------------------------------------------------------------------------|-----------------------|----------------------------------------------------------|-----|-------------------------------------------------------|----------|---------------------------------------------|----------|------------------------|--------------------------------------|-----------------------------------------|-----------------------|--|---------------------------------------|
|         |                    |                  | 1                |           |                                                                                                                                                                                                                                                                                                                                                                                                                                                                                                                                                                                                                                                                                                                                                                                                                                                                                                                                                                                                                                                                                                                                                                                                                                                                                                                                                                                                                                                                                                                                                                                                                                                                                                                                                                                                                                                                                                                                                                                                                                                                                                                                |               | Name<br>of<br>Exam                                                                        | Date &<br>Year        |                                                          | No. |                                                       | Univ.    | Present<br>Course                           | Class    | Gradu<br>ate<br>Course | P.G.<br>Cours                        |                                         |                       |  |                                       |
|         | . 1                | 2                | 3                | 4         | 5                                                                                                                                                                                                                                                                                                                                                                                                                                                                                                                                                                                                                                                                                                                                                                                                                                                                                                                                                                                                                                                                                                                                                                                                                                                                                                                                                                                                                                                                                                                                                                                                                                                                                                                                                                                                                                                                                                                                                                                                                                                                                                                              | 6             | 7                                                                                         | 8                     | 9                                                        | 10  | 11                                                    | 13       | 14                                          | 15       | 16                     | 17                                   | 18                                      |                       |  |                                       |
| 01.     | Abhay              | Anita            | Ganpat           | Pawar     | 14118428                                                                                                                                                                                                                                                                                                                                                                                                                                                                                                                                                                                                                                                                                                                                                                                                                                                                                                                                                                                                                                                                                                                                                                                                                                                                                                                                                                                                                                                                                                                                                                                                                                                                                                                                                                                                                                                                                                                                                                                                                                                                                                                       | 1-11-1995     | XII                                                                                       | Feb- 14               | BSC-III                                                  | BSC | 3 Yrs                                                 | June-14  | June- 14                                    | June-16  |                        |                                      | BSC-II 2016                             |                       |  |                                       |
| 02.     | Prasad             | Chhaya           | Padmakar         | Chambhare | 14118319                                                                                                                                                                                                                                                                                                                                                                                                                                                                                                                                                                                                                                                                                                                                                                                                                                                                                                                                                                                                                                                                                                                                                                                                                                                                                                                                                                                                                                                                                                                                                                                                                                                                                                                                                                                                                                                                                                                                                                                                                                                                                                                       | 28-05-1996    | XII                                                                                       | Feb- 14               | BSC-III                                                  | BSC | 3 Yrs                                                 | June- 14 | June- 14                                    | June- 16 | -                      |                                      | BSC-II 2016                             |                       |  |                                       |
| 03.     | Aniket             | Anjali           | Diliprao         | Deshmukh  | The Property of State | 20-08-1997    | XII                                                                                       | Feb- 15               | BSC-II                                                   | BSC | 3 Yrs                                                 | June- 15 | June- 15                                    | June- 16 |                        |                                      | BSC-1 2016                              |                       |  |                                       |
| 04.     | Sumit              | Ranjana          | Sureshrao        | Wankhade  |                                                                                                                                                                                                                                                                                                                                                                                                                                                                                                                                                                                                                                                                                                                                                                                                                                                                                                                                                                                                                                                                                                                                                                                                                                                                                                                                                                                                                                                                                                                                                                                                                                                                                                                                                                                                                                                                                                                                                                                                                                                                                                                                | 12-10-1996    | XII                                                                                       | Oct- 14               | BSC-II                                                   | BSC | 3 Yrs                                                 | June- 15 | June- 15                                    | June- 16 | -                      | -                                    | BSC-1 2016                              |                       |  |                                       |
| 05.     | Chetan             | Pragati          | Mohanrao         | Kadu      |                                                                                                                                                                                                                                                                                                                                                                                                                                                                                                                                                                                                                                                                                                                                                                                                                                                                                                                                                                                                                                                                                                                                                                                                                                                                                                                                                                                                                                                                                                                                                                                                                                                                                                                                                                                                                                                                                                                                                                                                                                                                                                                                | 06-08-1997    | XII                                                                                       | Feb- 15               | BSC-I                                                    | BSC | 3 Yrs                                                 | June- 16 | June- 16                                    | June- 16 |                        | _                                    | HSSC-2015                               |                       |  |                                       |
| 06.     | Aniket             | Kalpana          | Pundlik          | Dannar    |                                                                                                                                                                                                                                                                                                                                                                                                                                                                                                                                                                                                                                                                                                                                                                                                                                                                                                                                                                                                                                                                                                                                                                                                                                                                                                                                                                                                                                                                                                                                                                                                                                                                                                                                                                                                                                                                                                                                                                                                                                                                                                                                | 08-05-1997    | XII                                                                                       | Feb- 15               | BSC-II                                                   | BSC | 3 Yrs                                                 | June- 15 | June- 15                                    | June- 16 |                        |                                      | BSC-12016                               |                       |  |                                       |
| 07.     | Kuldip             | Yamini           | Rajeshwar        | Watile    |                                                                                                                                                                                                                                                                                                                                                                                                                                                                                                                                                                                                                                                                                                                                                                                                                                                                                                                                                                                                                                                                                                                                                                                                                                                                                                                                                                                                                                                                                                                                                                                                                                                                                                                                                                                                                                                                                                                                                                                                                                                                                                                                | 15-05-1997    | XII                                                                                       | Feb- 15               | BSC-II                                                   | BSC | 3 Yrs                                                 | June- 15 | June- 15                                    | June- 16 | -                      |                                      | BSC-1 2016                              |                       |  |                                       |
| 08.     | Chetan             | Vidya            | Purushottam      | Ubhad     |                                                                                                                                                                                                                                                                                                                                                                                                                                                                                                                                                                                                                                                                                                                                                                                                                                                                                                                                                                                                                                                                                                                                                                                                                                                                                                                                                                                                                                                                                                                                                                                                                                                                                                                                                                                                                                                                                                                                                                                                                                                                                                                                | 09-10-1997    | XII                                                                                       | Feb- 15               | BSC-II                                                   | BSC | 3 Yrs                                                 | June- 15 | June- 15                                    | June- 16 |                        | _                                    | BSC-1 2016                              |                       |  |                                       |
| 09.     | Aniket             | Rekha            | Dnyaneshwar      | Sarode    |                                                                                                                                                                                                                                                                                                                                                                                                                                                                                                                                                                                                                                                                                                                                                                                                                                                                                                                                                                                                                                                                                                                                                                                                                                                                                                                                                                                                                                                                                                                                                                                                                                                                                                                                                                                                                                                                                                                                                                                                                                                                                                                                | 07-03-1998    | XII                                                                                       | Feb- 15               | BSC-II                                                   | BSC | 3 Yrs                                                 | June- 15 | June- 15                                    | June- 16 |                        |                                      | BSC-1 2016                              |                       |  |                                       |
| 10.     | Suraj              | Ranjana          | Ganpat           | Pradhan   |                                                                                                                                                                                                                                                                                                                                                                                                                                                                                                                                                                                                                                                                                                                                                                                                                                                                                                                                                                                                                                                                                                                                                                                                                                                                                                                                                                                                                                                                                                                                                                                                                                                                                                                                                                                                                                                                                                                                                                                                                                                                                                                                | 03-02-1996    | XII                                                                                       | Feb- 14               | BSC-III                                                  | BSC | 3 Yrs                                                 | June- 14 | June- 14                                    | June- 16 |                        |                                      | BSC-II 2016                             |                       |  |                                       |
| 11.     | Akshay             | Sarita           | Damodharrao      | Bhalerao  |                                                                                                                                                                                                                                                                                                                                                                                                                                                                                                                                                                                                                                                                                                                                                                                                                                                                                                                                                                                                                                                                                                                                                                                                                                                                                                                                                                                                                                                                                                                                                                                                                                                                                                                                                                                                                                                                                                                                                                                                                                                                                                                                | 22-03-1995    | XII                                                                                       | Feb- 15               | BSC-II.                                                  | BSC | 3 Yrs                                                 | June- 15 | June- 15                                    | June- 16 |                        |                                      | BSC-II 2016<br>BSC-I 2016               |                       |  |                                       |
| 12.     | Roshan             | Nanda            | Gopal            | Ambulkar  |                                                                                                                                                                                                                                                                                                                                                                                                                                                                                                                                                                                                                                                                                                                                                                                                                                                                                                                                                                                                                                                                                                                                                                                                                                                                                                                                                                                                                                                                                                                                                                                                                                                                                                                                                                                                                                                                                                                                                                                                                                                                                                                                | 08-03-1995    | XII                                                                                       | Feb- 12               | MSC-I                                                    | MSC | 2 Yrs                                                 | June- 16 | June- 16                                    | June- 16 |                        |                                      | BSC-12016<br>BSC(Horticul<br>ture)-2016 |                       |  |                                       |