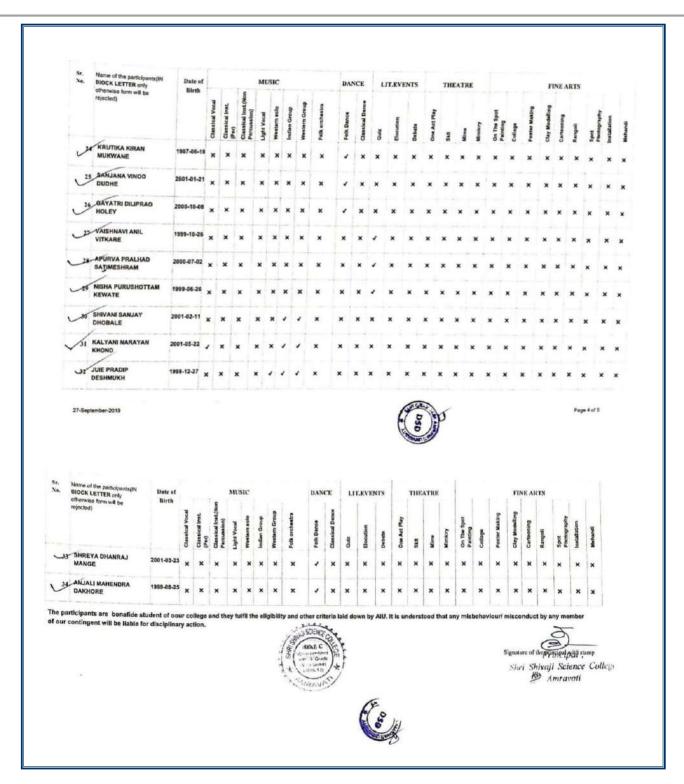

#### List of students participated in different Sports events.

| S.<br>N | Name of<br>Student | Mother's<br>Name | Father's<br>Name | Surname   | Enrollmen<br>t No.                                                                                                                                                                                                                                                                                                                                                                                                                                                                                                                                                                                                                                                                                                                                                                                                                                                                                                                                                                                                                                                                                                                                                                                                                                                                                                                                                                                                                                                                                                                                                                                                                                                                                                                                                                                                                                                                                                                                                                                                                                                                                                             | Date of Birth | Date & Year of Passing Qualifying Examination for First Admission to a College/University | Qu<br>Exam<br>First A | Passing Class Qualifying amination for st Admission to a |     | Passing Qualifying Examination for First Admission to |          | Name<br>of the<br>Prese<br>nt<br>Cour<br>se | on of    |                        | Date & Year of<br>First Admission to |                                         | yea<br>pres<br>partie |  | Name & Year<br>of passing las<br>exam |
|---------|--------------------|------------------|------------------|-----------|--------------------------------------------------------------------------------------------------------------------------------------------------------------------------------------------------------------------------------------------------------------------------------------------------------------------------------------------------------------------------------------------------------------------------------------------------------------------------------------------------------------------------------------------------------------------------------------------------------------------------------------------------------------------------------------------------------------------------------------------------------------------------------------------------------------------------------------------------------------------------------------------------------------------------------------------------------------------------------------------------------------------------------------------------------------------------------------------------------------------------------------------------------------------------------------------------------------------------------------------------------------------------------------------------------------------------------------------------------------------------------------------------------------------------------------------------------------------------------------------------------------------------------------------------------------------------------------------------------------------------------------------------------------------------------------------------------------------------------------------------------------------------------------------------------------------------------------------------------------------------------------------------------------------------------------------------------------------------------------------------------------------------------------------------------------------------------------------------------------------------------|---------------|-------------------------------------------------------------------------------------------|-----------------------|----------------------------------------------------------|-----|-------------------------------------------------------|----------|---------------------------------------------|----------|------------------------|--------------------------------------|-----------------------------------------|-----------------------|--|---------------------------------------|
|         |                    |                  | 1                |           |                                                                                                                                                                                                                                                                                                                                                                                                                                                                                                                                                                                                                                                                                                                                                                                                                                                                                                                                                                                                                                                                                                                                                                                                                                                                                                                                                                                                                                                                                                                                                                                                                                                                                                                                                                                                                                                                                                                                                                                                                                                                                                                                |               | Name<br>of<br>Exam                                                                        | Date &<br>Year        |                                                          | No. |                                                       | Univ.    | Present<br>Course                           | Class    | Gradu<br>ate<br>Course | P.G.<br>Cours                        |                                         |                       |  |                                       |
|         | . 1                | 2                | 3                | 4         | 5                                                                                                                                                                                                                                                                                                                                                                                                                                                                                                                                                                                                                                                                                                                                                                                                                                                                                                                                                                                                                                                                                                                                                                                                                                                                                                                                                                                                                                                                                                                                                                                                                                                                                                                                                                                                                                                                                                                                                                                                                                                                                                                              | 6             | 7                                                                                         | 8                     | 9                                                        | 10  | 11                                                    | 13       | 14                                          | 15       | 16                     | 17                                   | 18                                      |                       |  |                                       |
| 01.     | Abhay              | Anita            | Ganpat           | Pawar     | 14118428                                                                                                                                                                                                                                                                                                                                                                                                                                                                                                                                                                                                                                                                                                                                                                                                                                                                                                                                                                                                                                                                                                                                                                                                                                                                                                                                                                                                                                                                                                                                                                                                                                                                                                                                                                                                                                                                                                                                                                                                                                                                                                                       | 1-11-1995     | XII                                                                                       | Feb- 14               | BSC-III                                                  | BSC | 3 Yrs                                                 | June-14  | June- 14                                    | June-16  |                        |                                      | BSC-II 2016                             |                       |  |                                       |
| 02.     | Prasad             | Chhaya           | Padmakar         | Chambhare | 14118319                                                                                                                                                                                                                                                                                                                                                                                                                                                                                                                                                                                                                                                                                                                                                                                                                                                                                                                                                                                                                                                                                                                                                                                                                                                                                                                                                                                                                                                                                                                                                                                                                                                                                                                                                                                                                                                                                                                                                                                                                                                                                                                       | 28-05-1996    | XII                                                                                       | Feb- 14               | BSC-III                                                  | BSC | 3 Yrs                                                 | June- 14 | June- 14                                    | June- 16 | -                      |                                      | BSC-II 2016                             |                       |  |                                       |
| 03.     | Aniket             | Anjali           | Diliprao         | Deshmukh  | The Property of State | 20-08-1997    | XII                                                                                       | Feb- 15               | BSC-II                                                   | BSC | 3 Yrs                                                 | June- 15 | June- 15                                    | June- 16 |                        |                                      | BSC-1 2016                              |                       |  |                                       |
| 04.     | Sumit              | Ranjana          | Sureshrao        | Wankhade  |                                                                                                                                                                                                                                                                                                                                                                                                                                                                                                                                                                                                                                                                                                                                                                                                                                                                                                                                                                                                                                                                                                                                                                                                                                                                                                                                                                                                                                                                                                                                                                                                                                                                                                                                                                                                                                                                                                                                                                                                                                                                                                                                | 12-10-1996    | XII                                                                                       | Oct- 14               | BSC-II                                                   | BSC | 3 Yrs                                                 | June- 15 | June- 15                                    | June- 16 | -                      | -                                    | BSC-1 2016                              |                       |  |                                       |
| 05.     | Chetan             | Pragati          | Mohanrao         | Kadu      |                                                                                                                                                                                                                                                                                                                                                                                                                                                                                                                                                                                                                                                                                                                                                                                                                                                                                                                                                                                                                                                                                                                                                                                                                                                                                                                                                                                                                                                                                                                                                                                                                                                                                                                                                                                                                                                                                                                                                                                                                                                                                                                                | 06-08-1997    | XII                                                                                       | Feb- 15               | BSC-I                                                    | BSC | 3 Yrs                                                 | June- 16 | June- 16                                    | June- 16 |                        | _                                    | HSSC-2015                               |                       |  |                                       |
| 06.     | Aniket             | Kalpana          | Pundlik          | Dannar    |                                                                                                                                                                                                                                                                                                                                                                                                                                                                                                                                                                                                                                                                                                                                                                                                                                                                                                                                                                                                                                                                                                                                                                                                                                                                                                                                                                                                                                                                                                                                                                                                                                                                                                                                                                                                                                                                                                                                                                                                                                                                                                                                | 08-05-1997    | XII                                                                                       | Feb- 15               | BSC-II                                                   | BSC | 3 Yrs                                                 | June- 15 | June- 15                                    | June- 16 |                        |                                      | BSC-12016                               |                       |  |                                       |
| 07.     | Kuldip             | Yamini           | Rajeshwar        | Watile    |                                                                                                                                                                                                                                                                                                                                                                                                                                                                                                                                                                                                                                                                                                                                                                                                                                                                                                                                                                                                                                                                                                                                                                                                                                                                                                                                                                                                                                                                                                                                                                                                                                                                                                                                                                                                                                                                                                                                                                                                                                                                                                                                | 15-05-1997    | XII                                                                                       | Feb- 15               | BSC-II                                                   | BSC | 3 Yrs                                                 | June- 15 | June- 15                                    | June- 16 | -                      |                                      | BSC-1 2016                              |                       |  |                                       |
| 08.     | Chetan             | Vidya            | Purushottam      | Ubhad     |                                                                                                                                                                                                                                                                                                                                                                                                                                                                                                                                                                                                                                                                                                                                                                                                                                                                                                                                                                                                                                                                                                                                                                                                                                                                                                                                                                                                                                                                                                                                                                                                                                                                                                                                                                                                                                                                                                                                                                                                                                                                                                                                | 09-10-1997    | XII                                                                                       | Feb- 15               | BSC-II                                                   | BSC | 3 Yrs                                                 | June- 15 | June- 15                                    | June- 16 |                        | _                                    | BSC-1 2016                              |                       |  |                                       |
| 09.     | Aniket             | Rekha            | Dnyaneshwar      | Sarode    |                                                                                                                                                                                                                                                                                                                                                                                                                                                                                                                                                                                                                                                                                                                                                                                                                                                                                                                                                                                                                                                                                                                                                                                                                                                                                                                                                                                                                                                                                                                                                                                                                                                                                                                                                                                                                                                                                                                                                                                                                                                                                                                                | 07-03-1998    | XII                                                                                       | Feb- 15               | BSC-II                                                   | BSC | 3 Yrs                                                 | June- 15 | June- 15                                    | June- 16 |                        |                                      | BSC-1 2016                              |                       |  |                                       |
| 10.     | Suraj              | Ranjana          | Ganpat           | Pradhan   |                                                                                                                                                                                                                                                                                                                                                                                                                                                                                                                                                                                                                                                                                                                                                                                                                                                                                                                                                                                                                                                                                                                                                                                                                                                                                                                                                                                                                                                                                                                                                                                                                                                                                                                                                                                                                                                                                                                                                                                                                                                                                                                                | 03-02-1996    | XII                                                                                       | Feb- 14               | BSC-III                                                  | BSC | 3 Yrs                                                 | June- 14 | June- 14                                    | June- 16 |                        |                                      | BSC-II 2016                             |                       |  |                                       |
| 11.     | Akshay             | Sarita           | Damodharrao      | Bhalerao  |                                                                                                                                                                                                                                                                                                                                                                                                                                                                                                                                                                                                                                                                                                                                                                                                                                                                                                                                                                                                                                                                                                                                                                                                                                                                                                                                                                                                                                                                                                                                                                                                                                                                                                                                                                                                                                                                                                                                                                                                                                                                                                                                | 22-03-1995    | XII                                                                                       | Feb- 15               | BSC-II.                                                  | BSC | 3 Yrs                                                 | June- 15 | June- 15                                    | June- 16 |                        |                                      | BSC-II 2016<br>BSC-I 2016               |                       |  |                                       |
| 12.     | Roshan             | Nanda            | Gopal            | Ambulkar  |                                                                                                                                                                                                                                                                                                                                                                                                                                                                                                                                                                                                                                                                                                                                                                                                                                                                                                                                                                                                                                                                                                                                                                                                                                                                                                                                                                                                                                                                                                                                                                                                                                                                                                                                                                                                                                                                                                                                                                                                                                                                                                                                | 08-03-1995    | XII                                                                                       | Feb- 12               | MSC-I                                                    | MSC | 2 Yrs                                                 | June- 16 | June- 16                                    | June- 16 |                        |                                      | BSC-12016<br>BSC(Horticul<br>ture)-2016 |                       |  |                                       |