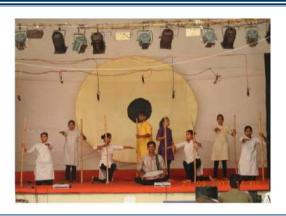

usic, folk dance, One-act play, mime. Out of them, a total of four students from our college have been selected at the university level and the names of the meritorious color coat holders who have further represented the university level are as follows:

| Sr.No. | Name                          | Art            | Class        |
|--------|-------------------------------|----------------|--------------|
| 1.     | Miss. Ambika Santosh Thakare  | choir (Indian) | B.Sc Part 3  |
| 2.     | Miss. Sayali Rajesh Atkare    | Group Dance    | B.Sc. Part 2 |
| 3.     | Miss. Vaishnavi Vishnu Pandit | Drama          | B.Sc Part-3  |
| 4.     | Mr. Ajay Amar Ingle           | Drama          | BCA Part-3   |





Girls of Shri Shivaji Science College performing Folk Dance at Raisoni College, Amravati





#### SHRI SHIVAJI SCIENCE COLLEGE, AMRAVATI NOTICE YOUTH-FESTIVAL -2017

All students are hereby informed that the interested students for participation in various events of Youth-Festival 2017should submit their names to respective teacher Incharge upto Dt. 18/08/2017.

- 1.Dance- Ms.Kavita Watane
- 2.Music-Dr. V.J.Gaikwad
- 3.Theatre Events-- Dr. D.D. Khedkar
- 4. Elocation , Debate, Quiz---Mr. V.V. Hebbar
- 5. Rangoli, On the spot painting, collase---Dr. R. V. Etewad

Dr.A.S.Burghate
Convenor
Youth-Festival-2017

#### NOTICE

Following members of Youth Festival and Cultural Activity (YFCA) committee are hereby informed to attend the meeting on Date 07-09-17, 3.30 pm at Department of Physical Education and Sports.

#### Agenda

- 1) To decide the activities to be perform in Youth Fes