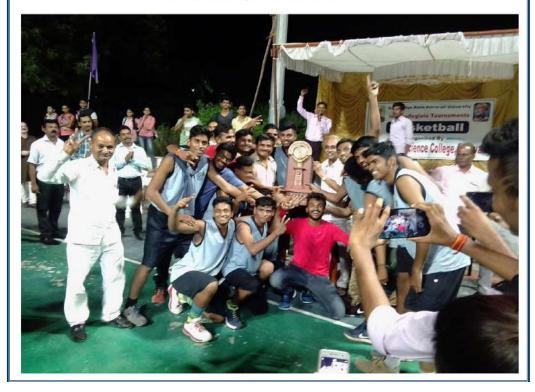

As per every year our students participated in sport events and got medal in various sports event as we know Shri Shivaji Science College, Amravati has a long tradition of sports. Every year many students participate in various sports in the college and also get medals for their excellence. Various teams of the college participate in the inter-collegiate sports competitions organized by Sant Gadge Baba Amravati University Amravati every year and achieve success through their excellent sports performances and many players are selected for the next level. In the season 2016-17 also many players registered their participation in various sports. Players participate and gain proficiency not only in university but also in various competitions of associations like district, divisional, state, national and international sports competitions. The physical education and sports departments in the colleges are also constantly striving to increase the sports participation of the students. Some of our students got medal namely 1) Basket ball (women )Runner, 2) Swimming 50 mtr bresast stoke - gold medal to Sarang ambulkar, 3)Swimming 50 mtr bresast stoke - silver medal to Shrivallabh chikhalkar, 4)Swimming 100mtr indi medley - bronze medal to Mayur ruhilam 5)Swimming 100mtr free style - gold medal to Aditya mahane 6)Swimming 50free style - bronze medal to Adesh deshmukh 7)Boxing bronze medal to Pranita tayade and 8) Taykando - gold medal to Shreya telmore .