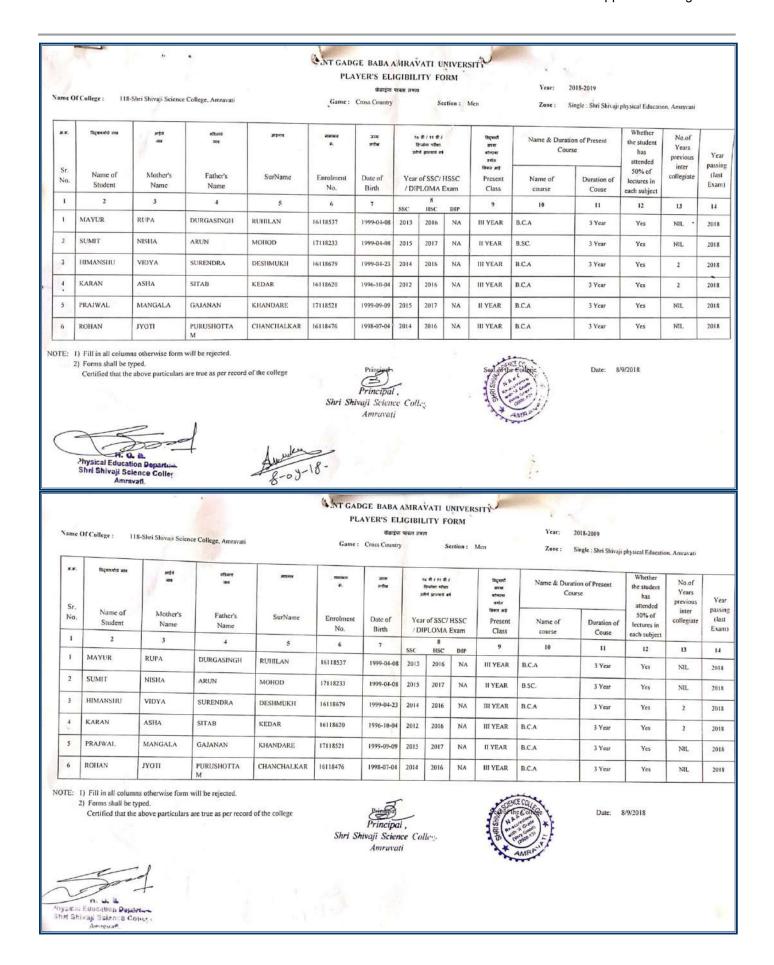

#### List of students participated in different Sports events.

| S.<br>N | Name of<br>Student | Mother's<br>Name | Father's<br>Name | Surname   | Enrollmen<br>t No.                                                                                                                                                                                                                                                                                                                                                                                                                                                                                                                                                                                                                                                                                                                                                                                                                                                                                                                                                                                                                                                                                                                                                                                                                                                                                                                                                                                                                                                                                                                                                                                                                                                                                                                                                                                                                                                                                                                                                                                                                                                                                                             | Date of Birth | Date & Year of Passing Qualifying Examination for First Admission to a College/University | Qu<br>Exam<br>First A | Passing Class Qualifying amination for st Admission to a |     | Passing Qualifying Examination for First Admission to |          | Name<br>of the<br>Prese<br>nt<br>Cour<br>se | on of    |                        | Date & Year of<br>First Admission to |                                         | yea<br>pres<br>partie |  | Name & Year<br>of passing las<br>exam |
|---------|--------------------|------------------|------------------|-----------|--------------------------------------------------------------------------------------------------------------------------------------------------------------------------------------------------------------------------------------------------------------------------------------------------------------------------------------------------------------------------------------------------------------------------------------------------------------------------------------------------------------------------------------------------------------------------------------------------------------------------------------------------------------------------------------------------------------------------------------------------------------------------------------------------------------------------------------------------------------------------------------------------------------------------------------------------------------------------------------------------------------------------------------------------------------------------------------------------------------------------------------------------------------------------------------------------------------------------------------------------------------------------------------------------------------------------------------------------------------------------------------------------------------------------------------------------------------------------------------------------------------------------------------------------------------------------------------------------------------------------------------------------------------------------------------------------------------------------------------------------------------------------------------------------------------------------------------------------------------------------------------------------------------------------------------------------------------------------------------------------------------------------------------------------------------------------------------------------------------------------------|---------------|-------------------------------------------------------------------------------------------|-----------------------|----------------------------------------------------------|-----|-------------------------------------------------------|----------|---------------------------------------------|----------|------------------------|--------------------------------------|-----------------------------------------|-----------------------|--|---------------------------------------|
|         |                    |                  | 1                |           |                                                                                                                                                                                                                                                                                                                                                                                                                                                                                                                                                                                                                                                                                                                                                                                                                                                                                                                                                                                                                                                                                                                                                                                                                                                                                                                                                                                                                                                                                                                                                                                                                                                                                                                                                                                                                                                                                                                                                                                                                                                                                                                                |               | Name<br>of<br>Exam                                                                        | Date &<br>Year        |                                                          | No. |                                                       | Univ.    | Present<br>Course                           | Class    | Gradu<br>ate<br>Course | P.G.<br>Cours                        |                                         |                       |  |                                       |
|         | . 1                | 2                | 3                | 4         | 5                                                                                                                                                                                                                                                                                                                                                                                                                                                                                                                                                                                                                                                                                                                                                                                                                                                                                                                                                                                                                                                                                                                                                                                                                                                                                                                                                                                                                                                                                                                                                                                                                                                                                                                                                                                                                                                                                                                                                                                                                                                                                                                              | 6             | 7                                                                                         | 8                     | 9                                                        | 10  | 11                                                    | 13       | 14                                          | 15       | 16                     | 17                                   | 18                                      |                       |  |                                       |
| 01.     | Abhay              | Anita            | Ganpat           | Pawar     | 14118428                                                                                                                                                                                                                                                                                                                                                                                                                                                                                                                                                                                                                                                                                                                                                                                                                                                                                                                                                                                                                                                                                                                                                                                                                                                                                                                                                                                                                                                                                                                                                                                                                                                                                                                                                                                                                                                                                                                                                                                                                                                                                                                       | 1-11-1995     | XII                                                                                       | Feb- 14               | BSC-III                                                  | BSC | 3 Yrs                                                 | June-14  | June- 14                                    | June-16  |                        |                                      | BSC-II 2016                             |                       |  |                                       |
| 02.     | Prasad             | Chhaya           | Padmakar         | Chambhare | 14118319                                                                                                                                                                                                                                                                                                                                                                                                                                                                                                                                                                                                                                                                                                                                                                                                                                                                                                                                                                                                                                                                                                                                                                                                                                                                                                                                                                                                                                                                                                                                                                                                                                                                                                                                                                                                                                                                                                                                                                                                                                                                                                                       | 28-05-1996    | XII                                                                                       | Feb- 14               | BSC-III                                                  | BSC | 3 Yrs                                                 | June- 14 | June- 14                                    | June- 16 | -                      |                                      | BSC-II 2016                             |                       |  |                                       |
| 03.     | Aniket             | Anjali           | Diliprao         | Deshmukh  | The Property of State | 20-08-1997    | XII                                                                                       | Feb- 15               | BSC-II                                                   | BSC | 3 Yrs                                                 | June- 15 | June- 15                                    | June- 16 |                        |                                      | BSC-1 2016                              |                       |  |                                       |
| 04.     | Sumit              | Ranjana          | Sureshrao        | Wankhade  |                                                                                                                                                                                                                                                                                                                                                                                                                                                                                                                                                                                                                                                                                                                                                                                                                                                                                                                                                                                                                                                                                                                                                                                                                                                                                                                                                                                                                                                                                                                                                                                                                                                                                                                                                                                                                                                                                                                                                                                                                                                                                                                                | 12-10-1996    | XII                                                                                       | Oct- 14               | BSC-II                                                   | BSC | 3 Yrs                                                 | June- 15 | June- 15                                    | June- 16 | -                      | -                                    | BSC-1 2016                              |                       |  |                                       |
| 05.     | Chetan             | Pragati          | Mohanrao         | Kadu      |                                                                                                                                                                                                                                                                                                                                                                                                                                                                                                                                                                                                                                                                                                                                                                                                                                                                                                                                                                                                                                                                                                                                                                                                                                                                                                                                                                                                                                                                                                                                                                                                                                                                                                                                                                                                                                                                                                                                                                                                                                                                                                                                | 06-08-1997    | XII                                                                                       | Feb- 15               | BSC-I                                                    | BSC | 3 Yrs                                                 | June- 16 | June- 16                                    | June- 16 |                        | _                                    | HSSC-2015                               |                       |  |                                       |
| 06.     | Aniket             | Kalpana          | Pundlik          | Dannar    |                                                                                                                                                                                                                                                                                                                                                                                                                                                                                                                                                                                                                                                                                                                                                                                                                                                                                                                                                                                                                                                                                                                                                                                                                                                                                                                                                                                                                                                                                                                                                                                                                                                                                                                                                                                                                                                                                                                                                                                                                                                                                                                                | 08-05-1997    | XII                                                                                       | Feb- 15               | BSC-II                                                   | BSC | 3 Yrs                                                 | June- 15 | June- 15                                    | June- 16 |                        |                                      | BSC-12016                               |                       |  |                                       |
| 07.     | Kuldip             | Yamini           | Rajeshwar        | Watile    |                                                                                                                                                                                                                                                                                                                                                                                                                                                                                                                                                                                                                                                                                                                                                                                                                                                                                                                                                                                                                                                                                                                                                                                                                                                                                                                                                                                                                                                                                                                                                                                                                                                                                                                                                                                                                                                                                                                                                                                                                                                                                                                                | 15-05-1997    | XII                                                                                       | Feb- 15               | BSC-II                                                   | BSC | 3 Yrs                                                 | June- 15 | June- 15                                    | June- 16 | -                      |                                      | BSC-1 2016                              |                       |  |                                       |
| 08.     | Chetan             | Vidya            | Purushottam      | Ubhad     |                                                                                                                                                                                                                                                                                                                                                                                                                                                                                                                                                                                                                                                                                                                                                                                                                                                                                                                                                                                                                                                                                                                                                                                                                                                                                                                                                                                                                                                                                                                                                                                                                                                                                                                                                                                                                                                                                                                                                                                                                                                                                                                                | 09-10-1997    | XII                                                                                       | Feb- 15               | BSC-II                                                   | BSC | 3 Yrs                                                 | June- 15 | June- 15                                    | June- 16 |                        | _                                    | BSC-1 2016                              |                       |  |                                       |
| 09.     | Aniket             | Rekha            | Dnyaneshwar      | Sarode    |                                                                                                                                                                                                                                                                                                                                                                                                                                                                                                                                                                                                                                                                                                                                                                                                                                                                                                                                                                                                                                                                                                                                                                                                                                                                                                                                                                                                                                                                                                                                                                                                                                                                                                                                                                                                                                                                                                                                                                                                                                                                                                                                | 07-03-1998    | XII                                                                                       | Feb- 15               | BSC-II                                                   | BSC | 3 Yrs                                                 | June- 15 | June- 15                                    | June- 16 |                        |                                      | BSC-1 2016                              |                       |  |                                       |
| 10.     | Suraj              | Ranjana          | Ganpat           | Pradhan   |                                                                                                                                                                                                                                                                                                                                                                                                                                                                                                                                                                                                                                                                                                                                                                                                                                                                                                                                                                                                                                                                                                                                                                                                                                                                                                                                                                                                                                                                                                                                                                                                                                                                                                                                                                                                                                                                                                                                                                                                                                                                                                                                | 03-02-1996    | XII                                                                                       | Feb- 14               | BSC-III                                                  | BSC | 3 Yrs                                                 | June- 14 | June- 14                                    | June- 16 |                        |                                      | BSC-II 2016                             |                       |  |                                       |
| 11.     | Akshay             | Sarita           | Damodharrao      | Bhalerao  |                                                                                                                                                                                                                                                                                                                                                                                                                                                                                                                                                                                                                                                                                                                                                                                                                                                                                                                                                                                                                                                                                                                                                                                                                                                                                                                                                                                                                                                                                                                                                                                                                                                                                                                                                                                                                                                                                                                                                                                                                                                                                                                                | 22-03-1995    | XII                                                                                       | Feb- 15               | BSC-II.                                                  | BSC | 3 Yrs                                                 | June- 15 | June- 15                                    | June- 16 |                        |                                      | BSC-II 2016<br>BSC-I 2016               |                       |  |                                       |
| 12.     | Roshan             | Nanda            | Gopal            | Ambulkar  |                                                                                                                                                                                                                                                                                                                                                                                                                                                                                                                                                                                                                                                                                                                                                                                                                                                                                                                                                                                                                                                                                                                                                                                                                                                                                                                                                                                                                                                                                                                                                                                                                                                                                                                                                                                                                                                                                                                                                                                                                                                                                                                                | 08-03-1995    | XII                                                                                       | Feb- 12               | MSC-I                                                    | MSC | 2 Yrs                                                 | June- 16 | June- 16                                    | June- 16 |                        |                                      | BSC-12016<br>BSC(Horticul<br>ture)-2016 |                       |  |                                       |