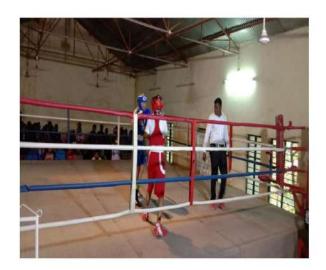

As per every year our students participated in sport events and got medal in various sports event as we know Shri Shivaji Science College, Amravati has a long tradition of sports. Every year many students participate in various sports in the college and also get medals for their excellence. Various teams of the college participate in the inter-collegiate sports competitions organized by Sant Gadge Baba Amravati University Amravati every year and achieve success through their excellent sports performances and many players are selected for the next level. In the season 2016-17 also many players registered their participation in various sports. Players participate and gain proficiency not only in university but also in various competitions of associations like district, divisional, state, national and international sports competitions. The physical education and sports departments in the colleges are also constantly striving to increase the sports participation of the students. Some of our students got medal namely 1) Basket ball (women )Runner, 2) Swimming 50 mtr bresast stoke - gold medal to Sarang ambulkar, 3)Swimming 50 mtr bresast stoke - silver medal to Shrivallabh chikhalkar, 4)Swimming 100mtr indi medley - bronze medal to Mayur ruhilam 5)Swimming 100mtr free style - gold medal to Aditya mahane 6)Swimming 50free style - bronze medal to Adesh deshmukh 7)Boxing bronze medal to Pranita tayade and 8) Taykando - gold medal to Shreya telmore .