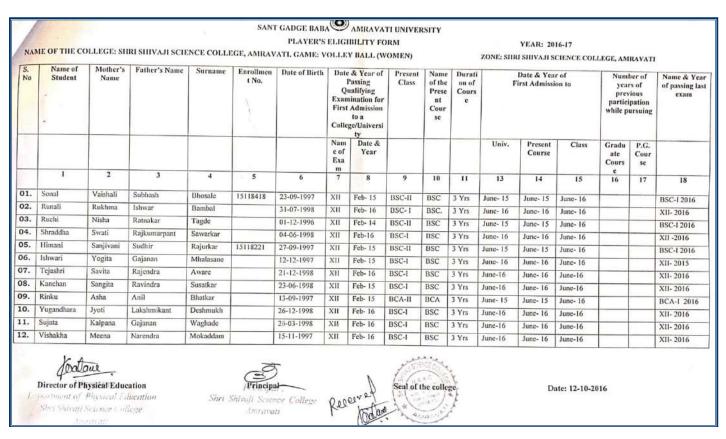

| 11. | Foot ball – men (16)        | Inter college tournament<br>D.C.P.E. amravati 20-9-2016 to25-9-<br>2016                       | Sant gadge baba<br>amravati university<br>tournament |
|-----|-----------------------------|-----------------------------------------------------------------------------------------------|------------------------------------------------------|
| 12. | Cricket – men (16)          | Inter college tournament<br>S.G.B.U. UNI amravati 2-10-2016<br>to23-10-2016                   | Sant gadge baba<br>amravati university<br>tournament |
| 13. | Ball badminton - women (10) | Inter college tournament<br>Babasaheb aambedkar mhavidyalay<br>amravati 9-12-2016 to12-1-2016 | Sant gadge baba<br>amravati university<br>tournament |
| 14. | Ball badminton - men (10)   | Inter college tournament<br>Panjabrao deshmukh low college<br>amravati 2-12-2016 to5-12-2016  | Sant gadge baba<br>amravati university<br>tournament |
| 15. | Volley ball - men (11)      | Inter college tournament<br>D.C.P.E. amravati 20-10-2016 to25-<br>10-2016                     | Sant gadge baba<br>amravati university<br>tournament |
| 16. | Volley ball -women (12)     | Inter college tournament<br>Shri shivaji science college amravati<br>20-10-2016 to25-10-2016  | Sant gadge baba<br>amravati university<br>tournament |
| 17. | Cross country – men (9)     | Inter college tournament R.D.I.K.badnera 11-9-2016                                            | Sant gadge baba<br>amravati university<br>tournament |
| 18. | Cross country – women (6)   | Inter college tournament R.D.I.K.badnera 11-9-2016                                            | Sant gadge baba<br>amravati university<br>tournament |
| 19. | Basket ball -men (12)       | Inter college tournament<br>D.C.P.E. amravati 20-9-2016 to 23-9-<br>2016                      | Sant gadge baba<br>amravati university<br>tournament |
| 20. | Basket ball -women (12)     | Inter college tournament<br>Shri shivaji science college amravati<br>16-9-2016 to 19-9-2016   | Sant gadge baba<br>amravati university<br>tournament |
| 21. | Badminton - men (5)         | Inter college tournament<br>Vidyabharti mahavidyalay amravati<br>26-8-2016 to 30-8-2016       | Sant gadge baba<br>amravati university<br>tournament |
| 22. | Badminton - women (5)       | Inter college tournament D.C.P.E amravati 31-8-2016 to 5-9-2016                               | Sant gadge baba<br>amravati university<br>tournament |

| r.No. | Name of Game                  | Date of Toursaments        | Name of Organising College                       | Venue of Selection Trials                    | Date of Selection Trials | Person Incharge<br>Contact No. |
|-------|-------------------------------|----------------------------|--------------------------------------------------|----------------------------------------------|--------------------------|--------------------------------|
|       |                               |                            | A: Shri Shivaji Science College, Amravati        |                                              |                          | 9764262415                     |
| 13    | Volley Ball (Women)           | 13.10.2016 to 16.10.2016   | B. Shankarial Khandriwal College, Akola          | 1                                            | 17 10.2016 to 19.10.2016 | 9881851003                     |
| 1     | Tony Dar (Wanga)              | 13.10.201616161610.2016    | C. Smt. Nankibas Wadhawani Maha., Yavistmal      | Shri Shivaji Science College, Amravati       | 17.10.20161819.10.2016   | 9420713448                     |
|       |                               |                            | D. Janta Kala, Vanijya Maha , Malkapur           |                                              |                          | 9422939414                     |
| 20.   | Table Tennis (Men)            |                            | A. Vidyabhati Mahavidyalaya, Ammivati            |                                              |                          | 9420401120                     |
| 20.   | t acce t ennis (Neen)         | 13 10 2016 to 16.10.2016   | B. R.L.T. Science College, Akola                 | Vidyabhani Mahavidyalaya, Ameswati           | 21.10.2016 to 23.10.2016 | 9850599429                     |
|       | W. A. 18 MI                   |                            | A: Maturies Vimalabas Deshroulds Maha, Americati |                                              | 10 10 2014 - 21 10 2014  | 9423621656                     |
| 21.   | Kabaddi (Women)               | 14.10.2016 to 18.10.2016   | B Late R.B Arts, Comm. & Sci. College, Ami       | Matoshid Venalahsi Deshinukh Maha, Ameriwati | 19.10.2016 to 21.10.2016 | 7385052448                     |
| 22.   | Boxing (Mes & Women)          | 15 10 2016 to 19 10 2016   | Degree College of Phy Edn., Amr. vati            | Degree College of Phy. Edn., Amravati        | 15.10.2016 to 19.10.2016 | 9822444502                     |
| 630   |                               |                            | A. Smt S.R. Mohata Mahila Maha, Khamruon         | WA WAS S. A                                  |                          | 7709243453                     |
| (3)   | Table Tennis (Women)          | 17 10 2016 20 10 2016      | B. Vidyabharti College, Amravati                 | Vidyabharti College, Amravati                | 21 10:2016 to 23.10.2016 | 9420401120                     |
|       |                               |                            | A: Rajarshee Shahu Scs. College, Chandar Rly     |                                              |                          | 9766098595                     |
| (P    | Volley Ball (Men)             | 20 10 2016 to 25 10 2016   | B. Shri Shivaji Arts, Comm & Sci. Maha , Akola   | D                                            |                          | 8087533722                     |
| (SK   | voticy (sail (num)            | 7n 10 Vale to 17 In Vale   | C: Late R.B. Arts, Comm. & Sci. College, Ami     | Degree College of Phy. Edn., Amravati        | 26.10.2016 to 28.10.2016 | 7385052448                     |
|       |                               |                            | D: Degree College of Phy. Edn., Amravati         |                                              |                          | 9822444502                     |
| 0     | Fencing (Mes & Women)         | 15 11 2016 15 17 11 2016 数 | Dr. Babasaheb Ambedkar Maha., Ammyati            | Dr. Babusaheb Ambedkar Maha., Amravati       | 15.11.2016 to 17.11.2016 | 9422234845                     |
| (26,  | Wrestling (M & W)             | 15.11.2016 to 19.11.2016   | Chhatrapati Shivaji Maha., Asegnon Puma          | Chhatrapat i Shivaji Maha., Asegaon Puma     | 15.11.2016 to 19.11.2016 | 8888853970                     |
| 0     | Gymnastic (M & W)             | 16-11-2016 to 18-11-2016   | Degree College of Phy. Edn., Amravati            | Degree College of Phy. Edn., Amravati        | 16.11.2016 to 18.11.2016 | 9822444502                     |
| 13    | Maliahamb & Rope<br>Malikhamb | 16 11 2016 to 18.11.2016   | Degree College of Phy. Edn., Amravati            | Degree College of Phy. Edn., Amravati        | 16.11.2016 to 18.11.2016 | 9822444502                     |
| 29.   | Hockey (Men)                  | 25 11 2016 to 27 11.2016   | Smt. Kesharbail Lahoti Maha., Amravati           | Smt. Keshurbasl Lahots Maha., Ammuuts        | 28.11.2016 to 30.11.2016 | 9403665777                     |
| 100   | Judo (Men & Women)            | 01 12 2016 to 03 12 2016   | Degree College of Phy. Edn., Amravati            | Degree College of Phy. Edn., Amravati        | 01 12.2016 to 03.12.2016 | 9822444502                     |