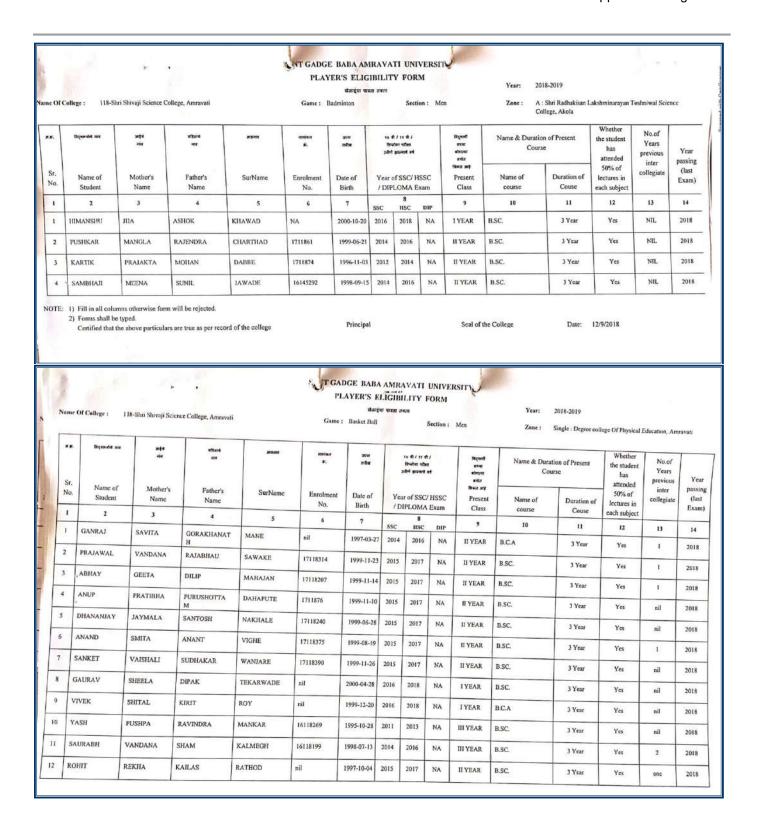

#### List of students participated in different Sports events.

| S.<br>N | Name of<br>Student | Mother's<br>Name | Father's<br>Name | Surname   | Enrollmen<br>t No.                                                                                                                                                                                                                                                                                                                                                                                                                                                                                                                                                                                                                                                                                                                                                                                                                                                                                                                                                                                                                                                                                                                                                                                                                                                                                                                                                                                                                                                                                                                                                                                                                                                                                                                                                                                                                                                                                                                                                                                                                                                                                                             | Date of Birth | Date & Year of Passing Qualifying Examination for First Admission to a College/University | Qu<br>Exam<br>First A | Passing Class Qualifying amination for st Admission to a |     | Passing Qualifying Examination for First Admission to |          | Name<br>of the<br>Prese<br>nt<br>Cour<br>se | on of    |                        | Date & Year of<br>First Admission to |                                         | yea<br>pres<br>partie |  | Name & Year<br>of passing las<br>exam |
|---------|--------------------|------------------|------------------|-----------|--------------------------------------------------------------------------------------------------------------------------------------------------------------------------------------------------------------------------------------------------------------------------------------------------------------------------------------------------------------------------------------------------------------------------------------------------------------------------------------------------------------------------------------------------------------------------------------------------------------------------------------------------------------------------------------------------------------------------------------------------------------------------------------------------------------------------------------------------------------------------------------------------------------------------------------------------------------------------------------------------------------------------------------------------------------------------------------------------------------------------------------------------------------------------------------------------------------------------------------------------------------------------------------------------------------------------------------------------------------------------------------------------------------------------------------------------------------------------------------------------------------------------------------------------------------------------------------------------------------------------------------------------------------------------------------------------------------------------------------------------------------------------------------------------------------------------------------------------------------------------------------------------------------------------------------------------------------------------------------------------------------------------------------------------------------------------------------------------------------------------------|---------------|-------------------------------------------------------------------------------------------|-----------------------|----------------------------------------------------------|-----|-------------------------------------------------------|----------|---------------------------------------------|----------|------------------------|--------------------------------------|-----------------------------------------|-----------------------|--|---------------------------------------|
|         |                    |                  | 1                |           |                                                                                                                                                                                                                                                                                                                                                                                                                                                                                                                                                                                                                                                                                                                                                                                                                                                                                                                                                                                                                                                                                                                                                                                                                                                                                                                                                                                                                                                                                                                                                                                                                                                                                                                                                                                                                                                                                                                                                                                                                                                                                                                                |               | Name<br>of<br>Exam                                                                        | Date &<br>Year        |                                                          | No. |                                                       | Univ.    | Present<br>Course                           | Class    | Gradu<br>ate<br>Course | P.G.<br>Cours                        |                                         |                       |  |                                       |
|         | . 1                | 2                | 3                | 4         | 5                                                                                                                                                                                                                                                                                                                                                                                                                                                                                                                                                                                                                                                                                                                                                                                                                                                                                                                                                                                                                                                                                                                                                                                                                                                                                                                                                                                                                                                                                                                                                                                                                                                                                                                                                                                                                                                                                                                                                                                                                                                                                                                              | 6             | 7                                                                                         | 8                     | 9                                                        | 10  | 11                                                    | 13       | 14                                          | 15       | 16                     | 17                                   | 18                                      |                       |  |                                       |
| 01.     | Abhay              | Anita            | Ganpat           | Pawar     | 14118428                                                                                                                                                                                                                                                                                                                                                                                                                                                                                                                                                                                                                                                                                                                                                                                                                                                                                                                                                                                                                                                                                                                                                                                                                                                                                                                                                                                                                                                                                                                                                                                                                                                                                                                                                                                                                                                                                                                                                                                                                                                                                                                       | 1-11-1995     | XII                                                                                       | Feb- 14               | BSC-III                                                  | BSC | 3 Yrs                                                 | June-14  | June- 14                                    | June-16  |                        |                                      | BSC-II 2016                             |                       |  |                                       |
| 02.     | Prasad             | Chhaya           | Padmakar         | Chambhare | 14118319                                                                                                                                                                                                                                                                                                                                                                                                                                                                                                                                                                                                                                                                                                                                                                                                                                                                                                                                                                                                                                                                                                                                                                                                                                                                                                                                                                                                                                                                                                                                                                                                                                                                                                                                                                                                                                                                                                                                                                                                                                                                                                                       | 28-05-1996    | XII                                                                                       | Feb- 14               | BSC-III                                                  | BSC | 3 Yrs                                                 | June- 14 | June- 14                                    | June- 16 | -                      |                                      | BSC-II 2016                             |                       |  |                                       |
| 03.     | Aniket             | Anjali           | Diliprao         | Deshmukh  | The Property of State | 20-08-1997    | XII                                                                                       | Feb- 15               | BSC-II                                                   | BSC | 3 Yrs                                                 | June- 15 | June- 15                                    | June- 16 |                        |                                      | BSC-1 2016                              |                       |  |                                       |
| 04.     | Sumit              | Ranjana          | Sureshrao        | Wankhade  |                                                                                                                                                                                                                                                                                                                                                                                                                                                                                                                                                                                                                                                                                                                                                                                                                                                                                                                                                                                                                                                                                                                                                                                                                                                                                                                                                                                                                                                                                                                                                                                                                                                                                                                                                                                                                                                                                                                                                                                                                                                                                                                                | 12-10-1996    | XII                                                                                       | Oct- 14               | BSC-II                                                   | BSC | 3 Yrs                                                 | June- 15 | June- 15                                    | June- 16 | -                      | -                                    | BSC-1 2016                              |                       |  |                                       |
| 05.     | Chetan             | Pragati          | Mohanrao         | Kadu      |                                                                                                                                                                                                                                                                                                                                                                                                                                                                                                                                                                                                                                                                                                                                                                                                                                                                                                                                                                                                                                                                                                                                                                                                                                                                                                                                                                                                                                                                                                                                                                                                                                                                                                                                                                                                                                                                                                                                                                                                                                                                                                                                | 06-08-1997    | XII                                                                                       | Feb- 15               | BSC-I                                                    | BSC | 3 Yrs                                                 | June- 16 | June- 16                                    | June- 16 |                        | _                                    | HSSC-2015                               |                       |  |                                       |
| 06.     | Aniket             | Kalpana          | Pundlik          | Dannar    |                                                                                                                                                                                                                                                                                                                                                                                                                                                                                                                                                                                                                                                                                                                                                                                                                                                                                                                                                                                                                                                                                                                                                                                                                                                                                                                                                                                                                                                                                                                                                                                                                                                                                                                                                                                                                                                                                                                                                                                                                                                                                                                                | 08-05-1997    | XII                                                                                       | Feb- 15               | BSC-II                                                   | BSC | 3 Yrs                                                 | June- 15 | June- 15                                    | June- 16 |                        |                                      | BSC-12016                               |                       |  |                                       |
| 07.     | Kuldip             | Yamini           | Rajeshwar        | Watile    |                                                                                                                                                                                                                                                                                                                                                                                                                                                                                                                                                                                                                                                                                                                                                                                                                                                                                                                                                                                                                                                                                                                                                                                                                                                                                                                                                                                                                                                                                                                                                                                                                                                                                                                                                                                                                                                                                                                                                                                                                                                                                                                                | 15-05-1997    | XII                                                                                       | Feb- 15               | BSC-II                                                   | BSC | 3 Yrs                                                 | June- 15 | June- 15                                    | June- 16 | -                      |                                      | BSC-1 2016                              |                       |  |                                       |
| 08.     | Chetan             | Vidya            | Purushottam      | Ubhad     |                                                                                                                                                                                                                                                                                                                                                                                                                                                                                                                                                                                                                                                                                                                                                                                                                                                                                                                                                                                                                                                                                                                                                                                                                                                                                                                                                                                                                                                                                                                                                                                                                                                                                                                                                                                                                                                                                                                                                                                                                                                                                                                                | 09-10-1997    | XII                                                                                       | Feb- 15               | BSC-II                                                   | BSC | 3 Yrs                                                 | June- 15 | June- 15                                    | June- 16 |                        | _                                    | BSC-1 2016                              |                       |  |                                       |
| 09.     | Aniket             | Rekha            | Dnyaneshwar      | Sarode    |                                                                                                                                                                                                                                                                                                                                                                                                                                                                                                                                                                                                                                                                                                                                                                                                                                                                                                                                                                                                                                                                                                                                                                                                                                                                                                                                                                                                                                                                                                                                                                                                                                                                                                                                                                                                                                                                                                                                                                                                                                                                                                                                | 07-03-1998    | XII                                                                                       | Feb- 15               | BSC-II                                                   | BSC | 3 Yrs                                                 | June- 15 | June- 15                                    | June- 16 |                        |                                      | BSC-1 2016                              |                       |  |                                       |
| 10.     | Suraj              | Ranjana          | Ganpat           | Pradhan   |                                                                                                                                                                                                                                                                                                                                                                                                                                                                                                                                                                                                                                                                                                                                                                                                                                                                                                                                                                                                                                                                                                                                                                                                                                                                                                                                                                                                                                                                                                                                                                                                                                                                                                                                                                                                                                                                                                                                                                                                                                                                                                                                | 03-02-1996    | XII                                                                                       | Feb- 14               | BSC-III                                                  | BSC | 3 Yrs                                                 | June- 14 | June- 14                                    | June- 16 |                        |                                      | BSC-II 2016                             |                       |  |                                       |
| 11.     | Akshay             | Sarita           | Damodharrao      | Bhalerao  |                                                                                                                                                                                                                                                                                                                                                                                                                                                                                                                                                                                                                                                                                                                                                                                                                                                                                                                                                                                                                                                                                                                                                                                                                                                                                                                                                                                                                                                                                                                                                                                                                                                                                                                                                                                                                                                                                                                                                                                                                                                                                                                                | 22-03-1995    | XII                                                                                       | Feb- 15               | BSC-II.                                                  | BSC | 3 Yrs                                                 | June- 15 | June- 15                                    | June- 16 |                        |                                      | BSC-II 2016<br>BSC-I 2016               |                       |  |                                       |
| 12.     | Roshan             | Nanda            | Gopal            | Ambulkar  |                                                                                                                                                                                                                                                                                                                                                                                                                                                                                                                                                                                                                                                                                                                                                                                                                                                                                                                                                                                                                                                                                                                                                                                                                                                                                                                                                                                                                                                                                                                                                                                                                                                                                                                                                                                                                                                                                                                                                                                                                                                                                                                                | 08-03-1995    | XII                                                                                       | Feb- 12               | MSC-I                                                    | MSC | 2 Yrs                                                 | June- 16 | June- 16                                    | June- 16 |                        |                                      | BSC-12016<br>BSC(Horticul<br>ture)-2016 |                       |  |                                       |