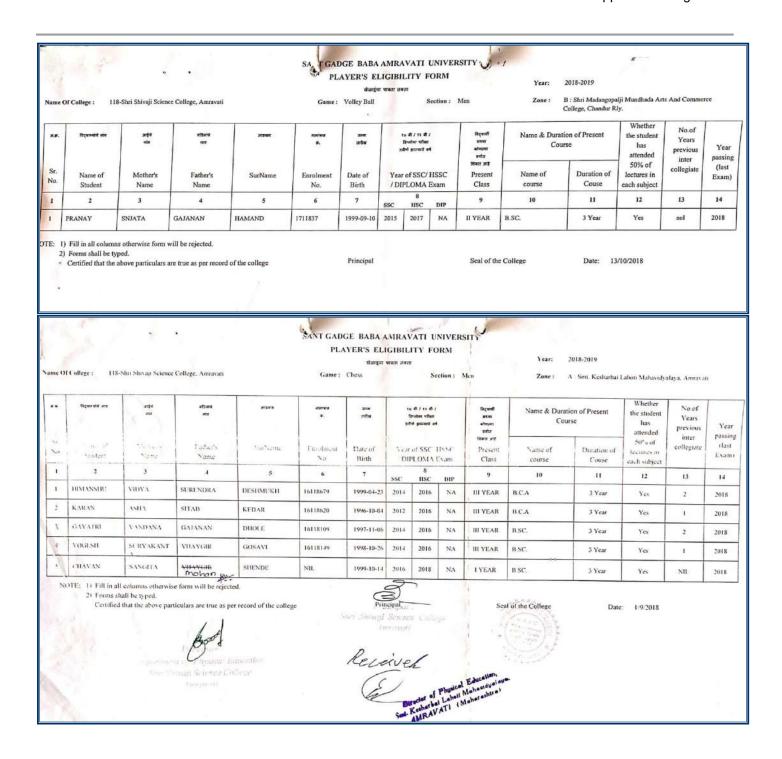

#### List of students participated in different Sports events.

| S.<br>N | Name of<br>Student | Mother's<br>Name | Father's<br>Name | Surname   | Enrollmen<br>t No.                                                                                                                                                                                                                                                                                                                                                                                                                                                                                                                                                                                                                                                                                                                                                                                                                                                                                                                                                                                                                                                                                                                                                                                                                                                                                                                                                                                                                                                                                                                                                                                                                                                                                                                                                                                                                                                                                                                                                                                                                                                                                                             | Date of Birth | Date & Year of Passing Qualifying Examination for First Admission to a College/University | Qu<br>Exam<br>First A | Passing Class Qualifying amination for st Admission to a |     | Passing Qualifying Examination for First Admission to |          | Name<br>of the<br>Prese<br>nt<br>Cour<br>se | on of    |                        | Date & Year of<br>First Admission to |                                         | yea<br>pres<br>partie |  | Name & Year<br>of passing las<br>exam |
|---------|--------------------|------------------|------------------|-----------|--------------------------------------------------------------------------------------------------------------------------------------------------------------------------------------------------------------------------------------------------------------------------------------------------------------------------------------------------------------------------------------------------------------------------------------------------------------------------------------------------------------------------------------------------------------------------------------------------------------------------------------------------------------------------------------------------------------------------------------------------------------------------------------------------------------------------------------------------------------------------------------------------------------------------------------------------------------------------------------------------------------------------------------------------------------------------------------------------------------------------------------------------------------------------------------------------------------------------------------------------------------------------------------------------------------------------------------------------------------------------------------------------------------------------------------------------------------------------------------------------------------------------------------------------------------------------------------------------------------------------------------------------------------------------------------------------------------------------------------------------------------------------------------------------------------------------------------------------------------------------------------------------------------------------------------------------------------------------------------------------------------------------------------------------------------------------------------------------------------------------------|---------------|-------------------------------------------------------------------------------------------|-----------------------|----------------------------------------------------------|-----|-------------------------------------------------------|----------|---------------------------------------------|----------|------------------------|--------------------------------------|-----------------------------------------|-----------------------|--|---------------------------------------|
|         |                    |                  | 1                |           |                                                                                                                                                                                                                                                                                                                                                                                                                                                                                                                                                                                                                                                                                                                                                                                                                                                                                                                                                                                                                                                                                                                                                                                                                                                                                                                                                                                                                                                                                                                                                                                                                                                                                                                                                                                                                                                                                                                                                                                                                                                                                                                                |               | Name<br>of<br>Exam                                                                        | Date &<br>Year        |                                                          | No. |                                                       | Univ.    | Present<br>Course                           | Class    | Gradu<br>ate<br>Course | P.G.<br>Cours                        |                                         |                       |  |                                       |
|         | . 1                | 2                | 3                | 4         | 5                                                                                                                                                                                                                                                                                                                                                                                                                                                                                                                                                                                                                                                                                                                                                                                                                                                                                                                                                                                                                                                                                                                                                                                                                                                                                                                                                                                                                                                                                                                                                                                                                                                                                                                                                                                                                                                                                                                                                                                                                                                                                                                              | 6             | 7                                                                                         | 8                     | 9                                                        | 10  | 11                                                    | 13       | 14                                          | 15       | 16                     | 17                                   | 18                                      |                       |  |                                       |
| 01.     | Abhay              | Anita            | Ganpat           | Pawar     | 14118428                                                                                                                                                                                                                                                                                                                                                                                                                                                                                                                                                                                                                                                                                                                                                                                                                                                                                                                                                                                                                                                                                                                                                                                                                                                                                                                                                                                                                                                                                                                                                                                                                                                                                                                                                                                                                                                                                                                                                                                                                                                                                                                       | 1-11-1995     | XII                                                                                       | Feb- 14               | BSC-III                                                  | BSC | 3 Yrs                                                 | June-14  | June- 14                                    | June-16  |                        |                                      | BSC-II 2016                             |                       |  |                                       |
| 02.     | Prasad             | Chhaya           | Padmakar         | Chambhare | 14118319                                                                                                                                                                                                                                                                                                                                                                                                                                                                                                                                                                                                                                                                                                                                                                                                                                                                                                                                                                                                                                                                                                                                                                                                                                                                                                                                                                                                                                                                                                                                                                                                                                                                                                                                                                                                                                                                                                                                                                                                                                                                                                                       | 28-05-1996    | XII                                                                                       | Feb- 14               | BSC-III                                                  | BSC | 3 Yrs                                                 | June- 14 | June- 14                                    | June- 16 | -                      |                                      | BSC-II 2016                             |                       |  |                                       |
| 03.     | Aniket             | Anjali           | Diliprao         | Deshmukh  | The Property of State | 20-08-1997    | XII                                                                                       | Feb- 15               | BSC-II                                                   | BSC | 3 Yrs                                                 | June- 15 | June- 15                                    | June- 16 |                        |                                      | BSC-1 2016                              |                       |  |                                       |
| 04.     | Sumit              | Ranjana          | Sureshrao        | Wankhade  |                                                                                                                                                                                                                                                                                                                                                                                                                                                                                                                                                                                                                                                                                                                                                                                                                                                                                                                                                                                                                                                                                                                                                                                                                                                                                                                                                                                                                                                                                                                                                                                                                                                                                                                                                                                                                                                                                                                                                                                                                                                                                                                                | 12-10-1996    | XII                                                                                       | Oct- 14               | BSC-II                                                   | BSC | 3 Yrs                                                 | June- 15 | June- 15                                    | June- 16 | -                      | -                                    | BSC-1 2016                              |                       |  |                                       |
| 05.     | Chetan             | Pragati          | Mohanrao         | Kadu      |                                                                                                                                                                                                                                                                                                                                                                                                                                                                                                                                                                                                                                                                                                                                                                                                                                                                                                                                                                                                                                                                                                                                                                                                                                                                                                                                                                                                                                                                                                                                                                                                                                                                                                                                                                                                                                                                                                                                                                                                                                                                                                                                | 06-08-1997    | XII                                                                                       | Feb- 15               | BSC-I                                                    | BSC | 3 Yrs                                                 | June- 16 | June- 16                                    | June- 16 |                        | _                                    | HSSC-2015                               |                       |  |                                       |
| 06.     | Aniket             | Kalpana          | Pundlik          | Dannar    |                                                                                                                                                                                                                                                                                                                                                                                                                                                                                                                                                                                                                                                                                                                                                                                                                                                                                                                                                                                                                                                                                                                                                                                                                                                                                                                                                                                                                                                                                                                                                                                                                                                                                                                                                                                                                                                                                                                                                                                                                                                                                                                                | 08-05-1997    | XII                                                                                       | Feb- 15               | BSC-II                                                   | BSC | 3 Yrs                                                 | June- 15 | June- 15                                    | June- 16 |                        |                                      | BSC-12016                               |                       |  |                                       |
| 07.     | Kuldip             | Yamini           | Rajeshwar        | Watile    |                                                                                                                                                                                                                                                                                                                                                                                                                                                                                                                                                                                                                                                                                                                                                                                                                                                                                                                                                                                                                                                                                                                                                                                                                                                                                                                                                                                                                                                                                                                                                                                                                                                                                                                                                                                                                                                                                                                                                                                                                                                                                                                                | 15-05-1997    | XII                                                                                       | Feb- 15               | BSC-II                                                   | BSC | 3 Yrs                                                 | June- 15 | June- 15                                    | June- 16 | -                      |                                      | BSC-1 2016                              |                       |  |                                       |
| 08.     | Chetan             | Vidya            | Purushottam      | Ubhad     |                                                                                                                                                                                                                                                                                                                                                                                                                                                                                                                                                                                                                                                                                                                                                                                                                                                                                                                                                                                                                                                                                                                                                                                                                                                                                                                                                                                                                                                                                                                                                                                                                                                                                                                                                                                                                                                                                                                                                                                                                                                                                                                                | 09-10-1997    | XII                                                                                       | Feb- 15               | BSC-II                                                   | BSC | 3 Yrs                                                 | June- 15 | June- 15                                    | June- 16 |                        | _                                    | BSC-1 2016                              |                       |  |                                       |
| 09.     | Aniket             | Rekha            | Dnyaneshwar      | Sarode    |                                                                                                                                                                                                                                                                                                                                                                                                                                                                                                                                                                                                                                                                                                                                                                                                                                                                                                                                                                                                                                                                                                                                                                                                                                                                                                                                                                                                                                                                                                                                                                                                                                                                                                                                                                                                                                                                                                                                                                                                                                                                                                                                | 07-03-1998    | XII                                                                                       | Feb- 15               | BSC-II                                                   | BSC | 3 Yrs                                                 | June- 15 | June- 15                                    | June- 16 |                        |                                      | BSC-1 2016                              |                       |  |                                       |
| 10.     | Suraj              | Ranjana          | Ganpat           | Pradhan   |                                                                                                                                                                                                                                                                                                                                                                                                                                                                                                                                                                                                                                                                                                                                                                                                                                                                                                                                                                                                                                                                                                                                                                                                                                                                                                                                                                                                                                                                                                                                                                                                                                                                                                                                                                                                                                                                                                                                                                                                                                                                                                                                | 03-02-1996    | XII                                                                                       | Feb- 14               | BSC-III                                                  | BSC | 3 Yrs                                                 | June- 14 | June- 14                                    | June- 16 |                        |                                      | BSC-II 2016                             |                       |  |                                       |
| 11.     | Akshay             | Sarita           | Damodharrao      | Bhalerao  |                                                                                                                                                                                                                                                                                                                                                                                                                                                                                                                                                                                                                                                                                                                                                                                                                                                                                                                                                                                                                                                                                                                                                                                                                                                                                                                                                                                                                                                                                                                                                                                                                                                                                                                                                                                                                                                                                                                                                                                                                                                                                                                                | 22-03-1995    | XII                                                                                       | Feb- 15               | BSC-II.                                                  | BSC | 3 Yrs                                                 | June- 15 | June- 15                                    | June- 16 |                        |                                      | BSC-II 2016<br>BSC-I 2016               |                       |  |                                       |
| 12.     | Roshan             | Nanda            | Gopal            | Ambulkar  |                                                                                                                                                                                                                                                                                                                                                                                                                                                                                                                                                                                                                                                                                                                                                                                                                                                                                                                                                                                                                                                                                                                                                                                                                                                                                                                                                                                                                                                                                                                                                                                                                                                                                                                                                                                                                                                                                                                                                                                                                                                                                                                                | 08-03-1995    | XII                                                                                       | Feb- 12               | MSC-I                                                    | MSC | 2 Yrs                                                 | June- 16 | June- 16                                    | June- 16 |                        |                                      | BSC-12016<br>BSC(Horticul<br>ture)-2016 |                       |  |                                       |