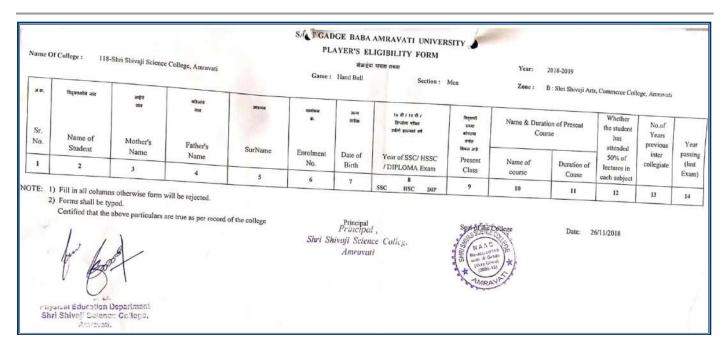

#### List of students participated in different Sports events.

| S.<br>N | Name of<br>Student | Mother's<br>Name | Father's<br>Name | Surname   | Enrollmen<br>t No.                                                                                                                                                                                                                                                                                                                                                                                                                                                                                                                                                                                                                                                                                                                                                                                                                                                                                                                                                                                                                                                                                                                                                                                                                                                                                                                                                                                                                                                                                                                                                                                                                                                                                                                                                                                                                                                                                                                                                                                                                                                                                                             | Date of Birth | Date & Year of Passing Qualifying Examination for First Admission to a College/University | Qu<br>Exam<br>First A | Passing Class Qualifying amination for st Admission to a |     | Passing Qualifying Examination for First Admission to |          | Name<br>of the<br>Prese<br>nt<br>Cour<br>se | on of    |                        | Date & Year of<br>First Admission to |                                         | yea<br>pres<br>partie |  | Name & Year<br>of passing las<br>exam |
|---------|--------------------|------------------|------------------|-----------|--------------------------------------------------------------------------------------------------------------------------------------------------------------------------------------------------------------------------------------------------------------------------------------------------------------------------------------------------------------------------------------------------------------------------------------------------------------------------------------------------------------------------------------------------------------------------------------------------------------------------------------------------------------------------------------------------------------------------------------------------------------------------------------------------------------------------------------------------------------------------------------------------------------------------------------------------------------------------------------------------------------------------------------------------------------------------------------------------------------------------------------------------------------------------------------------------------------------------------------------------------------------------------------------------------------------------------------------------------------------------------------------------------------------------------------------------------------------------------------------------------------------------------------------------------------------------------------------------------------------------------------------------------------------------------------------------------------------------------------------------------------------------------------------------------------------------------------------------------------------------------------------------------------------------------------------------------------------------------------------------------------------------------------------------------------------------------------------------------------------------------|---------------|-------------------------------------------------------------------------------------------|-----------------------|----------------------------------------------------------|-----|-------------------------------------------------------|----------|---------------------------------------------|----------|------------------------|--------------------------------------|-----------------------------------------|-----------------------|--|---------------------------------------|
|         |                    |                  | 1                |           |                                                                                                                                                                                                                                                                                                                                                                                                                                                                                                                                                                                                                                                                                                                                                                                                                                                                                                                                                                                                                                                                                                                                                                                                                                                                                                                                                                                                                                                                                                                                                                                                                                                                                                                                                                                                                                                                                                                                                                                                                                                                                                                                |               | Name<br>of<br>Exam                                                                        | Date &<br>Year        |                                                          | No. |                                                       | Univ.    | Present<br>Course                           | Class    | Gradu<br>ate<br>Course | P.G.<br>Cours                        |                                         |                       |  |                                       |
|         | . 1                | 2                | 3                | 4         | 5                                                                                                                                                                                                                                                                                                                                                                                                                                                                                                                                                                                                                                                                                                                                                                                                                                                                                                                                                                                                                                                                                                                                                                                                                                                                                                                                                                                                                                                                                                                                                                                                                                                                                                                                                                                                                                                                                                                                                                                                                                                                                                                              | 6             | 7                                                                                         | 8                     | 9                                                        | 10  | 11                                                    | 13       | 14                                          | 15       | 16                     | 17                                   | 18                                      |                       |  |                                       |
| 01.     | Abhay              | Anita            | Ganpat           | Pawar     | 14118428                                                                                                                                                                                                                                                                                                                                                                                                                                                                                                                                                                                                                                                                                                                                                                                                                                                                                                                                                                                                                                                                                                                                                                                                                                                                                                                                                                                                                                                                                                                                                                                                                                                                                                                                                                                                                                                                                                                                                                                                                                                                                                                       | 1-11-1995     | XII                                                                                       | Feb- 14               | BSC-III                                                  | BSC | 3 Yrs                                                 | June-14  | June- 14                                    | June-16  |                        |                                      | BSC-II 2016                             |                       |  |                                       |
| 02.     | Prasad             | Chhaya           | Padmakar         | Chambhare | 14118319                                                                                                                                                                                                                                                                                                                                                                                                                                                                                                                                                                                                                                                                                                                                                                                                                                                                                                                                                                                                                                                                                                                                                                                                                                                                                                                                                                                                                                                                                                                                                                                                                                                                                                                                                                                                                                                                                                                                                                                                                                                                                                                       | 28-05-1996    | XII                                                                                       | Feb- 14               | BSC-III                                                  | BSC | 3 Yrs                                                 | June- 14 | June- 14                                    | June- 16 | -                      |                                      | BSC-II 2016                             |                       |  |                                       |
| 03.     | Aniket             | Anjali           | Diliprao         | Deshmukh  | The Property of State | 20-08-1997    | XII                                                                                       | Feb- 15               | BSC-II                                                   | BSC | 3 Yrs                                                 | June- 15 | June- 15                                    | June- 16 |                        |                                      | BSC-1 2016                              |                       |  |                                       |
| 04.     | Sumit              | Ranjana          | Sureshrao        | Wankhade  |                                                                                                                                                                                                                                                                                                                                                                                                                                                                                                                                                                                                                                                                                                                                                                                                                                                                                                                                                                                                                                                                                                                                                                                                                                                                                                                                                                                                                                                                                                                                                                                                                                                                                                                                                                                                                                                                                                                                                                                                                                                                                                                                | 12-10-1996    | XII                                                                                       | Oct- 14               | BSC-II                                                   | BSC | 3 Yrs                                                 | June- 15 | June- 15                                    | June- 16 | -                      | -                                    | BSC-1 2016                              |                       |  |                                       |
| 05.     | Chetan             | Pragati          | Mohanrao         | Kadu      |                                                                                                                                                                                                                                                                                                                                                                                                                                                                                                                                                                                                                                                                                                                                                                                                                                                                                                                                                                                                                                                                                                                                                                                                                                                                                                                                                                                                                                                                                                                                                                                                                                                                                                                                                                                                                                                                                                                                                                                                                                                                                                                                | 06-08-1997    | XII                                                                                       | Feb- 15               | BSC-I                                                    | BSC | 3 Yrs                                                 | June- 16 | June- 16                                    | June- 16 |                        | _                                    | HSSC-2015                               |                       |  |                                       |
| 06.     | Aniket             | Kalpana          | Pundlik          | Dannar    |                                                                                                                                                                                                                                                                                                                                                                                                                                                                                                                                                                                                                                                                                                                                                                                                                                                                                                                                                                                                                                                                                                                                                                                                                                                                                                                                                                                                                                                                                                                                                                                                                                                                                                                                                                                                                                                                                                                                                                                                                                                                                                                                | 08-05-1997    | XII                                                                                       | Feb- 15               | BSC-II                                                   | BSC | 3 Yrs                                                 | June- 15 | June- 15                                    | June- 16 |                        |                                      | BSC-12016                               |                       |  |                                       |
| 07.     | Kuldip             | Yamini           | Rajeshwar        | Watile    |                                                                                                                                                                                                                                                                                                                                                                                                                                                                                                                                                                                                                                                                                                                                                                                                                                                                                                                                                                                                                                                                                                                                                                                                                                                                                                                                                                                                                                                                                                                                                                                                                                                                                                                                                                                                                                                                                                                                                                                                                                                                                                                                | 15-05-1997    | XII                                                                                       | Feb- 15               | BSC-II                                                   | BSC | 3 Yrs                                                 | June- 15 | June- 15                                    | June- 16 | -                      |                                      | BSC-1 2016                              |                       |  |                                       |
| 08.     | Chetan             | Vidya            | Purushottam      | Ubhad     |                                                                                                                                                                                                                                                                                                                                                                                                                                                                                                                                                                                                                                                                                                                                                                                                                                                                                                                                                                                                                                                                                                                                                                                                                                                                                                                                                                                                                                                                                                                                                                                                                                                                                                                                                                                                                                                                                                                                                                                                                                                                                                                                | 09-10-1997    | XII                                                                                       | Feb- 15               | BSC-II                                                   | BSC | 3 Yrs                                                 | June- 15 | June- 15                                    | June- 16 |                        | _                                    | BSC-1 2016                              |                       |  |                                       |
| 09.     | Aniket             | Rekha            | Dnyaneshwar      | Sarode    |                                                                                                                                                                                                                                                                                                                                                                                                                                                                                                                                                                                                                                                                                                                                                                                                                                                                                                                                                                                                                                                                                                                                                                                                                                                                                                                                                                                                                                                                                                                                                                                                                                                                                                                                                                                                                                                                                                                                                                                                                                                                                                                                | 07-03-1998    | XII                                                                                       | Feb- 15               | BSC-II                                                   | BSC | 3 Yrs                                                 | June- 15 | June- 15                                    | June- 16 |                        |                                      | BSC-1 2016                              |                       |  |                                       |
| 10.     | Suraj              | Ranjana          | Ganpat           | Pradhan   |                                                                                                                                                                                                                                                                                                                                                                                                                                                                                                                                                                                                                                                                                                                                                                                                                                                                                                                                                                                                                                                                                                                                                                                                                                                                                                                                                                                                                                                                                                                                                                                                                                                                                                                                                                                                                                                                                                                                                                                                                                                                                                                                | 03-02-1996    | XII                                                                                       | Feb- 14               | BSC-III                                                  | BSC | 3 Yrs                                                 | June- 14 | June- 14                                    | June- 16 |                        |                                      | BSC-II 2016                             |                       |  |                                       |
| 11.     | Akshay             | Sarita           | Damodharrao      | Bhalerao  |                                                                                                                                                                                                                                                                                                                                                                                                                                                                                                                                                                                                                                                                                                                                                                                                                                                                                                                                                                                                                                                                                                                                                                                                                                                                                                                                                                                                                                                                                                                                                                                                                                                                                                                                                                                                                                                                                                                                                                                                                                                                                                                                | 22-03-1995    | XII                                                                                       | Feb- 15               | BSC-II.                                                  | BSC | 3 Yrs                                                 | June- 15 | June- 15                                    | June- 16 |                        |                                      | BSC-II 2016<br>BSC-I 2016               |                       |  |                                       |
| 12.     | Roshan             | Nanda            | Gopal            | Ambulkar  |                                                                                                                                                                                                                                                                                                                                                                                                                                                                                                                                                                                                                                                                                                                                                                                                                                                                                                                                                                                                                                                                                                                                                                                                                                                                                                                                                                                                                                                                                                                                                                                                                                                                                                                                                                                                                                                                                                                                                                                                                                                                                                                                | 08-03-1995    | XII                                                                                       | Feb- 12               | MSC-I                                                    | MSC | 2 Yrs                                                 | June- 16 | June- 16                                    | June- 16 |                        |                                      | BSC-12016<br>BSC(Horticul<br>ture)-2016 |                       |  |                                       |