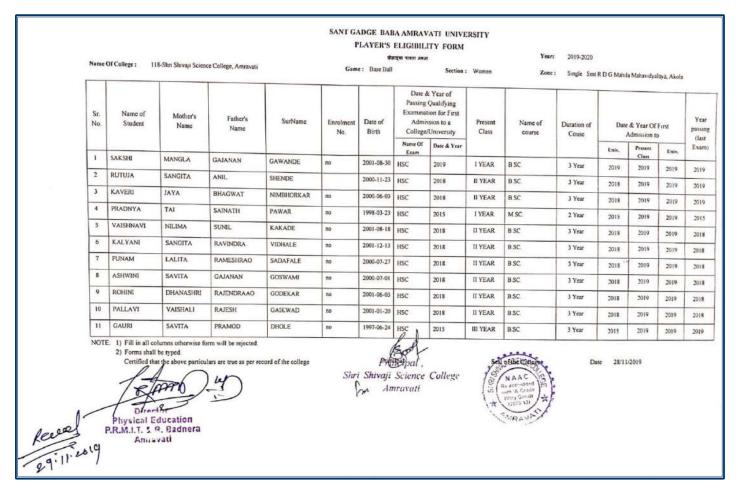

#### List of students participated in different Sports events.

| S.<br>N | Name of<br>Student | Mother's<br>Name | Father's<br>Name | Surname   | Enrollmen<br>t No.                                                                                                                                                                                                                                                                                                                                                                                                                                                                                                                                                                                                                                                                                                                                                                                                                                                                                                                                                                                                                                                                                                                                                                                                                                                                                                                                                                                                                                                                                                                                                                                                                                                                                                                                                                                                                                                                                                                                                                                                                                                                                                             | Date of Birth | Date & Year of Passing Qualifying Examination for First Admission to a College/University | Qu<br>Exam<br>First A | Passing Class Qualifying amination for st Admission to a |     | Passing Qualifying Examination for First Admission to |          | Name<br>of the<br>Prese<br>nt<br>Cour<br>se | on of    |                        | Date & Year of<br>First Admission to |                                         | yea<br>pres<br>partie |  | Name & Year<br>of passing las<br>exam |
|---------|--------------------|------------------|------------------|-----------|--------------------------------------------------------------------------------------------------------------------------------------------------------------------------------------------------------------------------------------------------------------------------------------------------------------------------------------------------------------------------------------------------------------------------------------------------------------------------------------------------------------------------------------------------------------------------------------------------------------------------------------------------------------------------------------------------------------------------------------------------------------------------------------------------------------------------------------------------------------------------------------------------------------------------------------------------------------------------------------------------------------------------------------------------------------------------------------------------------------------------------------------------------------------------------------------------------------------------------------------------------------------------------------------------------------------------------------------------------------------------------------------------------------------------------------------------------------------------------------------------------------------------------------------------------------------------------------------------------------------------------------------------------------------------------------------------------------------------------------------------------------------------------------------------------------------------------------------------------------------------------------------------------------------------------------------------------------------------------------------------------------------------------------------------------------------------------------------------------------------------------|---------------|-------------------------------------------------------------------------------------------|-----------------------|----------------------------------------------------------|-----|-------------------------------------------------------|----------|---------------------------------------------|----------|------------------------|--------------------------------------|-----------------------------------------|-----------------------|--|---------------------------------------|
|         |                    |                  | 1                |           |                                                                                                                                                                                                                                                                                                                                                                                                                                                                                                                                                                                                                                                                                                                                                                                                                                                                                                                                                                                                                                                                                                                                                                                                                                                                                                                                                                                                                                                                                                                                                                                                                                                                                                                                                                                                                                                                                                                                                                                                                                                                                                                                |               | Name<br>of<br>Exam                                                                        | Date &<br>Year        |                                                          | No. |                                                       | Univ.    | Present<br>Course                           | Class    | Gradu<br>ate<br>Course | P.G.<br>Cours                        |                                         |                       |  |                                       |
|         | . 1                | 2                | 3                | 4         | 5                                                                                                                                                                                                                                                                                                                                                                                                                                                                                                                                                                                                                                                                                                                                                                                                                                                                                                                                                                                                                                                                                                                                                                                                                                                                                                                                                                                                                                                                                                                                                                                                                                                                                                                                                                                                                                                                                                                                                                                                                                                                                                                              | 6             | 7                                                                                         | 8                     | 9                                                        | 10  | 11                                                    | 13       | 14                                          | 15       | 16                     | 17                                   | 18                                      |                       |  |                                       |
| 01.     | Abhay              | Anita            | Ganpat           | Pawar     | 14118428                                                                                                                                                                                                                                                                                                                                                                                                                                                                                                                                                                                                                                                                                                                                                                                                                                                                                                                                                                                                                                                                                                                                                                                                                                                                                                                                                                                                                                                                                                                                                                                                                                                                                                                                                                                                                                                                                                                                                                                                                                                                                                                       | 1-11-1995     | XII                                                                                       | Feb- 14               | BSC-III                                                  | BSC | 3 Yrs                                                 | June-14  | June- 14                                    | June-16  |                        |                                      | BSC-II 2016                             |                       |  |                                       |
| 02.     | Prasad             | Chhaya           | Padmakar         | Chambhare | 14118319                                                                                                                                                                                                                                                                                                                                                                                                                                                                                                                                                                                                                                                                                                                                                                                                                                                                                                                                                                                                                                                                                                                                                                                                                                                                                                                                                                                                                                                                                                                                                                                                                                                                                                                                                                                                                                                                                                                                                                                                                                                                                                                       | 28-05-1996    | XII                                                                                       | Feb- 14               | BSC-III                                                  | BSC | 3 Yrs                                                 | June- 14 | June- 14                                    | June- 16 | -                      |                                      | BSC-II 2016                             |                       |  |                                       |
| 03.     | Aniket             | Anjali           | Diliprao         | Deshmukh  | The Property of State | 20-08-1997    | XII                                                                                       | Feb- 15               | BSC-II                                                   | BSC | 3 Yrs                                                 | June- 15 | June- 15                                    | June- 16 |                        |                                      | BSC-1 2016                              |                       |  |                                       |
| 04.     | Sumit              | Ranjana          | Sureshrao        | Wankhade  |                                                                                                                                                                                                                                                                                                                                                                                                                                                                                                                                                                                                                                                                                                                                                                                                                                                                                                                                                                                                                                                                                                                                                                                                                                                                                                                                                                                                                                                                                                                                                                                                                                                                                                                                                                                                                                                                                                                                                                                                                                                                                                                                | 12-10-1996    | XII                                                                                       | Oct- 14               | BSC-II                                                   | BSC | 3 Yrs                                                 | June- 15 | June- 15                                    | June- 16 | -                      | -                                    | BSC-1 2016                              |                       |  |                                       |
| 05.     | Chetan             | Pragati          | Mohanrao         | Kadu      |                                                                                                                                                                                                                                                                                                                                                                                                                                                                                                                                                                                                                                                                                                                                                                                                                                                                                                                                                                                                                                                                                                                                                                                                                                                                                                                                                                                                                                                                                                                                                                                                                                                                                                                                                                                                                                                                                                                                                                                                                                                                                                                                | 06-08-1997    | XII                                                                                       | Feb- 15               | BSC-I                                                    | BSC | 3 Yrs                                                 | June- 16 | June- 16                                    | June- 16 |                        | _                                    | HSSC-2015                               |                       |  |                                       |
| 06.     | Aniket             | Kalpana          | Pundlik          | Dannar    |                                                                                                                                                                                                                                                                                                                                                                                                                                                                                                                                                                                                                                                                                                                                                                                                                                                                                                                                                                                                                                                                                                                                                                                                                                                                                                                                                                                                                                                                                                                                                                                                                                                                                                                                                                                                                                                                                                                                                                                                                                                                                                                                | 08-05-1997    | XII                                                                                       | Feb- 15               | BSC-II                                                   | BSC | 3 Yrs                                                 | June- 15 | June- 15                                    | June- 16 |                        |                                      | BSC-12016                               |                       |  |                                       |
| 07.     | Kuldip             | Yamini           | Rajeshwar        | Watile    |                                                                                                                                                                                                                                                                                                                                                                                                                                                                                                                                                                                                                                                                                                                                                                                                                                                                                                                                                                                                                                                                                                                                                                                                                                                                                                                                                                                                                                                                                                                                                                                                                                                                                                                                                                                                                                                                                                                                                                                                                                                                                                                                | 15-05-1997    | XII                                                                                       | Feb- 15               | BSC-II                                                   | BSC | 3 Yrs                                                 | June- 15 | June- 15                                    | June- 16 | -                      |                                      | BSC-1 2016                              |                       |  |                                       |
| 08.     | Chetan             | Vidya            | Purushottam      | Ubhad     |                                                                                                                                                                                                                                                                                                                                                                                                                                                                                                                                                                                                                                                                                                                                                                                                                                                                                                                                                                                                                                                                                                                                                                                                                                                                                                                                                                                                                                                                                                                                                                                                                                                                                                                                                                                                                                                                                                                                                                                                                                                                                                                                | 09-10-1997    | XII                                                                                       | Feb- 15               | BSC-II                                                   | BSC | 3 Yrs                                                 | June- 15 | June- 15                                    | June- 16 |                        | _                                    | BSC-1 2016                              |                       |  |                                       |
| 09.     | Aniket             | Rekha            | Dnyaneshwar      | Sarode    |                                                                                                                                                                                                                                                                                                                                                                                                                                                                                                                                                                                                                                                                                                                                                                                                                                                                                                                                                                                                                                                                                                                                                                                                                                                                                                                                                                                                                                                                                                                                                                                                                                                                                                                                                                                                                                                                                                                                                                                                                                                                                                                                | 07-03-1998    | XII                                                                                       | Feb- 15               | BSC-II                                                   | BSC | 3 Yrs                                                 | June- 15 | June- 15                                    | June- 16 |                        |                                      | BSC-1 2016                              |                       |  |                                       |
| 10.     | Suraj              | Ranjana          | Ganpat           | Pradhan   |                                                                                                                                                                                                                                                                                                                                                                                                                                                                                                                                                                                                                                                                                                                                                                                                                                                                                                                                                                                                                                                                                                                                                                                                                                                                                                                                                                                                                                                                                                                                                                                                                                                                                                                                                                                                                                                                                                                                                                                                                                                                                                                                | 03-02-1996    | XII                                                                                       | Feb- 14               | BSC-III                                                  | BSC | 3 Yrs                                                 | June- 14 | June- 14                                    | June- 16 |                        |                                      | BSC-II 2016                             |                       |  |                                       |
| 11.     | Akshay             | Sarita           | Damodharrao      | Bhalerao  |                                                                                                                                                                                                                                                                                                                                                                                                                                                                                                                                                                                                                                                                                                                                                                                                                                                                                                                                                                                                                                                                                                                                                                                                                                                                                                                                                                                                                                                                                                                                                                                                                                                                                                                                                                                                                                                                                                                                                                                                                                                                                                                                | 22-03-1995    | XII                                                                                       | Feb- 15               | BSC-II.                                                  | BSC | 3 Yrs                                                 | June- 15 | June- 15                                    | June- 16 |                        |                                      | BSC-II 2016<br>BSC-I 2016               |                       |  |                                       |
| 12.     | Roshan             | Nanda            | Gopal            | Ambulkar  |                                                                                                                                                                                                                                                                                                                                                                                                                                                                                                                                                                                                                                                                                                                                                                                                                                                                                                                                                                                                                                                                                                                                                                                                                                                                                                                                                                                                                                                                                                                                                                                                                                                                                                                                                                                                                                                                                                                                                                                                                                                                                                                                | 08-03-1995    | XII                                                                                       | Feb- 12               | MSC-I                                                    | MSC | 2 Yrs                                                 | June- 16 | June- 16                                    | June- 16 |                        |                                      | BSC-12016<br>BSC(Horticul<br>ture)-2016 |                       |  |                                       |