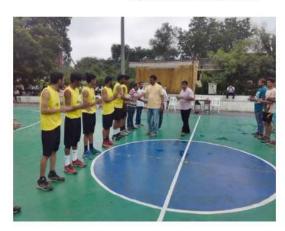

### **Sports Activities/Events**

#### 2016-2017 Sports Activities/Events Report along with photograph.

`Shri shivaji science college Amravati

Department of physical education and sports

Report of year 2016-17

Students' participation in various sports events

As per every year our students participated in sport events and got medal in various sports event as we know Shri Shivaji Science College, Amravati has a long tradition of sports. Every year many students participate in various sports in the college and also get medals for their excellence. Various teams of the college participate in the inter-collegiate sports competitions organized by Sant Gadge Baba Amravati University Amravati every year and achieve success through their excellent sports performances and many players are selected for the next level. In the season 2016-17 also many players registered their participation in various sports. Players participate and gain proficiency not only in university but also in various competitions of associations like district, divisional, state, national and international sports competitions. The physical education and sports departments in the colleges are also constantly striving to increase the sports participation of the students. Some of our students got medal namely 1) Basket ball (women )Runner, 2) Swimming 50 mtr bresast stoke - gold medal to Sarang ambulkar, 3)Swimming 50 mtr bresast stoke - silver medal to Shrivallabh chikhalkar, 4)Swimming 100mtr indi medley - bronze medal to Mayur ruhilam 5)Swimming 100mtr free style - gold medal to Aditya mahane 6)Swimming 50free style - bronze medal to Adesh deshmukh 7)Boxing bronze medal to Pranita tayade and 8) Taykando - gold medal to Shreya telmore .