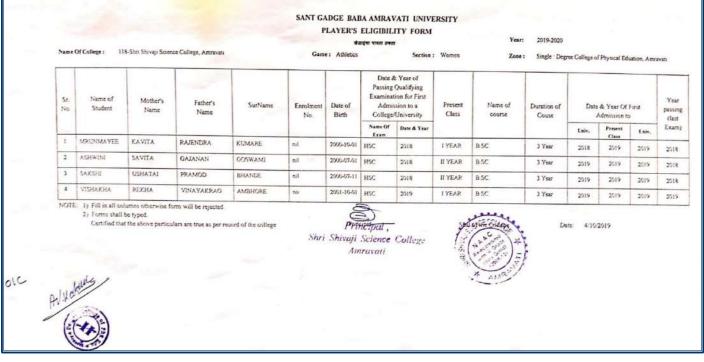

#### List of students participated in different Sports events.

| S.<br>N | Name of<br>Student | Mother's<br>Name | Father's<br>Name | Surname   | Enrollmen<br>t No.                                                                                                                                                                                                                                                                                                                                                                                                                                                                                                                                                                                                                                                                                                                                                                                                                                                                                                                                                                                                                                                                                                                                                                                                                                                                                                                                                                                                                                                                                                                                                                                                                                                                                                                                                                                                                                                                                                                                                                                                                                                                                                             | Date of Birth | Date & Year of Passing Qualifying Examination for First Admission to a College/University | Qu<br>Exam<br>First A | Passing Class Qualifying amination for st Admission to a |     | Passing Qualifying Examination for First Admission to |          | Name<br>of the<br>Prese<br>nt<br>Cour<br>se | on of    |                        | Date & Year of<br>First Admission to |                                         | yea<br>pres<br>partie |  | Name & Year<br>of passing las<br>exam |
|---------|--------------------|------------------|------------------|-----------|--------------------------------------------------------------------------------------------------------------------------------------------------------------------------------------------------------------------------------------------------------------------------------------------------------------------------------------------------------------------------------------------------------------------------------------------------------------------------------------------------------------------------------------------------------------------------------------------------------------------------------------------------------------------------------------------------------------------------------------------------------------------------------------------------------------------------------------------------------------------------------------------------------------------------------------------------------------------------------------------------------------------------------------------------------------------------------------------------------------------------------------------------------------------------------------------------------------------------------------------------------------------------------------------------------------------------------------------------------------------------------------------------------------------------------------------------------------------------------------------------------------------------------------------------------------------------------------------------------------------------------------------------------------------------------------------------------------------------------------------------------------------------------------------------------------------------------------------------------------------------------------------------------------------------------------------------------------------------------------------------------------------------------------------------------------------------------------------------------------------------------|---------------|-------------------------------------------------------------------------------------------|-----------------------|----------------------------------------------------------|-----|-------------------------------------------------------|----------|---------------------------------------------|----------|------------------------|--------------------------------------|-----------------------------------------|-----------------------|--|---------------------------------------|
|         |                    |                  | 1                |           |                                                                                                                                                                                                                                                                                                                                                                                                                                                                                                                                                                                                                                                                                                                                                                                                                                                                                                                                                                                                                                                                                                                                                                                                                                                                                                                                                                                                                                                                                                                                                                                                                                                                                                                                                                                                                                                                                                                                                                                                                                                                                                                                |               | Name<br>of<br>Exam                                                                        | Date &<br>Year        |                                                          | No. |                                                       | Univ.    | Present<br>Course                           | Class    | Gradu<br>ate<br>Course | P.G.<br>Cours                        |                                         |                       |  |                                       |
|         | . 1                | 2                | 3                | 4         | 5                                                                                                                                                                                                                                                                                                                                                                                                                                                                                                                                                                                                                                                                                                                                                                                                                                                                                                                                                                                                                                                                                                                                                                                                                                                                                                                                                                                                                                                                                                                                                                                                                                                                                                                                                                                                                                                                                                                                                                                                                                                                                                                              | 6             | 7                                                                                         | 8                     | 9                                                        | 10  | 11                                                    | 13       | 14                                          | 15       | 16                     | 17                                   | 18                                      |                       |  |                                       |
| 01.     | Abhay              | Anita            | Ganpat           | Pawar     | 14118428                                                                                                                                                                                                                                                                                                                                                                                                                                                                                                                                                                                                                                                                                                                                                                                                                                                                                                                                                                                                                                                                                                                                                                                                                                                                                                                                                                                                                                                                                                                                                                                                                                                                                                                                                                                                                                                                                                                                                                                                                                                                                                                       | 1-11-1995     | XII                                                                                       | Feb- 14               | BSC-III                                                  | BSC | 3 Yrs                                                 | June-14  | June- 14                                    | June-16  |                        |                                      | BSC-II 2016                             |                       |  |                                       |
| 02.     | Prasad             | Chhaya           | Padmakar         | Chambhare | 14118319                                                                                                                                                                                                                                                                                                                                                                                                                                                                                                                                                                                                                                                                                                                                                                                                                                                                                                                                                                                                                                                                                                                                                                                                                                                                                                                                                                                                                                                                                                                                                                                                                                                                                                                                                                                                                                                                                                                                                                                                                                                                                                                       | 28-05-1996    | XII                                                                                       | Feb- 14               | BSC-III                                                  | BSC | 3 Yrs                                                 | June- 14 | June- 14                                    | June- 16 | -                      |                                      | BSC-II 2016                             |                       |  |                                       |
| 03.     | Aniket             | Anjali           | Diliprao         | Deshmukh  | The Property of State | 20-08-1997    | XII                                                                                       | Feb- 15               | BSC-II                                                   | BSC | 3 Yrs                                                 | June- 15 | June- 15                                    | June- 16 |                        |                                      | BSC-1 2016                              |                       |  |                                       |
| 04.     | Sumit              | Ranjana          | Sureshrao        | Wankhade  |                                                                                                                                                                                                                                                                                                                                                                                                                                                                                                                                                                                                                                                                                                                                                                                                                                                                                                                                                                                                                                                                                                                                                                                                                                                                                                                                                                                                                                                                                                                                                                                                                                                                                                                                                                                                                                                                                                                                                                                                                                                                                                                                | 12-10-1996    | XII                                                                                       | Oct- 14               | BSC-II                                                   | BSC | 3 Yrs                                                 | June- 15 | June- 15                                    | June- 16 | -                      | -                                    | BSC-1 2016                              |                       |  |                                       |
| 05.     | Chetan             | Pragati          | Mohanrao         | Kadu      |                                                                                                                                                                                                                                                                                                                                                                                                                                                                                                                                                                                                                                                                                                                                                                                                                                                                                                                                                                                                                                                                                                                                                                                                                                                                                                                                                                                                                                                                                                                                                                                                                                                                                                                                                                                                                                                                                                                                                                                                                                                                                                                                | 06-08-1997    | XII                                                                                       | Feb- 15               | BSC-I                                                    | BSC | 3 Yrs                                                 | June- 16 | June- 16                                    | June- 16 |                        | _                                    | HSSC-2015                               |                       |  |                                       |
| 06.     | Aniket             | Kalpana          | Pundlik          | Dannar    |                                                                                                                                                                                                                                                                                                                                                                                                                                                                                                                                                                                                                                                                                                                                                                                                                                                                                                                                                                                                                                                                                                                                                                                                                                                                                                                                                                                                                                                                                                                                                                                                                                                                                                                                                                                                                                                                                                                                                                                                                                                                                                                                | 08-05-1997    | XII                                                                                       | Feb- 15               | BSC-II                                                   | BSC | 3 Yrs                                                 | June- 15 | June- 15                                    | June- 16 |                        |                                      | BSC-12016                               |                       |  |                                       |
| 07.     | Kuldip             | Yamini           | Rajeshwar        | Watile    |                                                                                                                                                                                                                                                                                                                                                                                                                                                                                                                                                                                                                                                                                                                                                                                                                                                                                                                                                                                                                                                                                                                                                                                                                                                                                                                                                                                                                                                                                                                                                                                                                                                                                                                                                                                                                                                                                                                                                                                                                                                                                                                                | 15-05-1997    | XII                                                                                       | Feb- 15               | BSC-II                                                   | BSC | 3 Yrs                                                 | June- 15 | June- 15                                    | June- 16 | -                      |                                      | BSC-1 2016                              |                       |  |                                       |
| 08.     | Chetan             | Vidya            | Purushottam      | Ubhad     |                                                                                                                                                                                                                                                                                                                                                                                                                                                                                                                                                                                                                                                                                                                                                                                                                                                                                                                                                                                                                                                                                                                                                                                                                                                                                                                                                                                                                                                                                                                                                                                                                                                                                                                                                                                                                                                                                                                                                                                                                                                                                                                                | 09-10-1997    | XII                                                                                       | Feb- 15               | BSC-II                                                   | BSC | 3 Yrs                                                 | June- 15 | June- 15                                    | June- 16 |                        | _                                    | BSC-1 2016                              |                       |  |                                       |
| 09.     | Aniket             | Rekha            | Dnyaneshwar      | Sarode    |                                                                                                                                                                                                                                                                                                                                                                                                                                                                                                                                                                                                                                                                                                                                                                                                                                                                                                                                                                                                                                                                                                                                                                                                                                                                                                                                                                                                                                                                                                                                                                                                                                                                                                                                                                                                                                                                                                                                                                                                                                                                                                                                | 07-03-1998    | XII                                                                                       | Feb- 15               | BSC-II                                                   | BSC | 3 Yrs                                                 | June- 15 | June- 15                                    | June- 16 |                        |                                      | BSC-1 2016                              |                       |  |                                       |
| 10.     | Suraj              | Ranjana          | Ganpat           | Pradhan   |                                                                                                                                                                                                                                                                                                                                                                                                                                                                                                                                                                                                                                                                                                                                                                                                                                                                                                                                                                                                                                                                                                                                                                                                                                                                                                                                                                                                                                                                                                                                                                                                                                                                                                                                                                                                                                                                                                                                                                                                                                                                                                                                | 03-02-1996    | XII                                                                                       | Feb- 14               | BSC-III                                                  | BSC | 3 Yrs                                                 | June- 14 | June- 14                                    | June- 16 |                        |                                      | BSC-II 2016                             |                       |  |                                       |
| 11.     | Akshay             | Sarita           | Damodharrao      | Bhalerao  |                                                                                                                                                                                                                                                                                                                                                                                                                                                                                                                                                                                                                                                                                                                                                                                                                                                                                                                                                                                                                                                                                                                                                                                                                                                                                                                                                                                                                                                                                                                                                                                                                                                                                                                                                                                                                                                                                                                                                                                                                                                                                                                                | 22-03-1995    | XII                                                                                       | Feb- 15               | BSC-II.                                                  | BSC | 3 Yrs                                                 | June- 15 | June- 15                                    | June- 16 |                        |                                      | BSC-II 2016<br>BSC-I 2016               |                       |  |                                       |
| 12.     | Roshan             | Nanda            | Gopal            | Ambulkar  |                                                                                                                                                                                                                                                                                                                                                                                                                                                                                                                                                                                                                                                                                                                                                                                                                                                                                                                                                                                                                                                                                                                                                                                                                                                                                                                                                                                                                                                                                                                                                                                                                                                                                                                                                                                                                                                                                                                                                                                                                                                                                                                                | 08-03-1995    | XII                                                                                       | Feb- 12               | MSC-I                                                    | MSC | 2 Yrs                                                 | June- 16 | June- 16                                    | June- 16 |                        |                                      | BSC-12016<br>BSC(Horticul<br>ture)-2016 |                       |  |                                       |