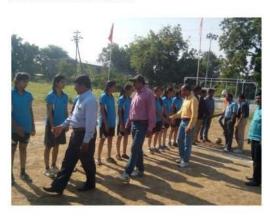

#### 2016-2017 Sports Activities/Events Report along with photograph.

`Shri shivaji science college Amravati

Department of physical education and sports

Report of year 2016-17

Students' participation in various sports events

As per every year our students participated in sport events and got medal in various sports event as we know Shri Shivaji Science College, Amravati has a long tradition of sports. Every year many students participate in various sports in the college and also get medals for their excellence. Various teams of the college participate in the inter-collegiate sports competitions organized by Sant Gadge Baba Amravati University Amravati every year and achieve success through their excellent sports performances and many players are selected for the next level. In the season 2016-17 also many players registered their participation in various sports. Players participate and gain proficiency not only in university but also in various competitions of associations like district, divisional, state, national and international sports competitions. The physical education and sports departments in the colleges are also constantly striving to increase the sports participation of the students. Some of our students got medal namely 1) Basket ball (women )Runner, 2) Swimming 50 mtr bresast stoke - gold medal to Sarang ambulkar, 3)Swimming 50 mtr bresast stoke - silver medal to Shrivallabh chikhalkar, 4)Swimming 100mtr indi medley - bronze medal to Mayur ruhilam 5)Swimming 100mtr free style - gold medal to Aditya mahane 6)Swimming 50free style - bronze medal to Adesh deshmukh 7)Boxing bronze medal to Pranita tayade and 8) Taykando - gold medal to Shreya telmore .