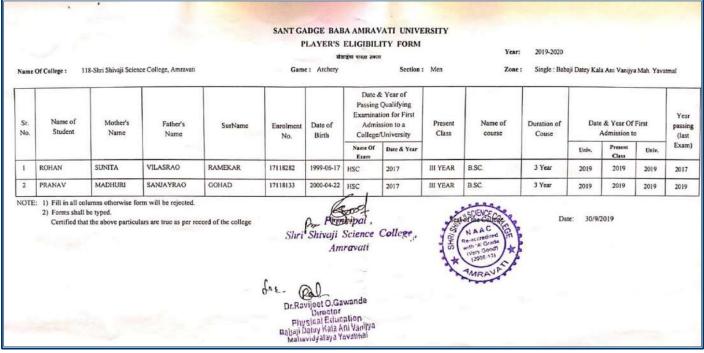

#### List of students participated in different Sports events.

| S.<br>N | Name of<br>Student | Mother's<br>Name | Father's<br>Name | Surname   | Enrollmen<br>t No.                                                                                                                                                                                                                                                                                                                                                                                                                                                                                                                                                                                                                                                                                                                                                                                                                                                                                                                                                                                                                                                                                                                                                                                                                                                                                                                                                                                                                                                                                                                                                                                                                                                                                                                                                                                                                                                                                                                                                                                                                                                                                                             | Date of Birth | Date & Year of Passing Qualifying Examination for First Admission to a College/University | Qu<br>Exam<br>First A | Passing Class Qualifying amination for st Admission to a |     | Passing Qualifying Examination for First Admission to |          | Name<br>of the<br>Prese<br>nt<br>Cour<br>se | on of    |                        | Date & Year of<br>First Admission to |                                         | yea<br>pres<br>partie |  | Name & Year<br>of passing las<br>exam |
|---------|--------------------|------------------|------------------|-----------|--------------------------------------------------------------------------------------------------------------------------------------------------------------------------------------------------------------------------------------------------------------------------------------------------------------------------------------------------------------------------------------------------------------------------------------------------------------------------------------------------------------------------------------------------------------------------------------------------------------------------------------------------------------------------------------------------------------------------------------------------------------------------------------------------------------------------------------------------------------------------------------------------------------------------------------------------------------------------------------------------------------------------------------------------------------------------------------------------------------------------------------------------------------------------------------------------------------------------------------------------------------------------------------------------------------------------------------------------------------------------------------------------------------------------------------------------------------------------------------------------------------------------------------------------------------------------------------------------------------------------------------------------------------------------------------------------------------------------------------------------------------------------------------------------------------------------------------------------------------------------------------------------------------------------------------------------------------------------------------------------------------------------------------------------------------------------------------------------------------------------------|---------------|-------------------------------------------------------------------------------------------|-----------------------|----------------------------------------------------------|-----|-------------------------------------------------------|----------|---------------------------------------------|----------|------------------------|--------------------------------------|-----------------------------------------|-----------------------|--|---------------------------------------|
|         |                    |                  | 1                |           |                                                                                                                                                                                                                                                                                                                                                                                                                                                                                                                                                                                                                                                                                                                                                                                                                                                                                                                                                                                                                                                                                                                                                                                                                                                                                                                                                                                                                                                                                                                                                                                                                                                                                                                                                                                                                                                                                                                                                                                                                                                                                                                                |               | Name<br>of<br>Exam                                                                        | Date &<br>Year        |                                                          | No. |                                                       | Univ.    | Present<br>Course                           | Class    | Gradu<br>ate<br>Course | P.G.<br>Cours                        |                                         |                       |  |                                       |
|         | . 1                | 2                | 3                | 4         | 5                                                                                                                                                                                                                                                                                                                                                                                                                                                                                                                                                                                                                                                                                                                                                                                                                                                                                                                                                                                                                                                                                                                                                                                                                                                                                                                                                                                                                                                                                                                                                                                                                                                                                                                                                                                                                                                                                                                                                                                                                                                                                                                              | 6             | 7                                                                                         | 8                     | 9                                                        | 10  | 11                                                    | 13       | 14                                          | 15       | 16                     | 17                                   | 18                                      |                       |  |                                       |
| 01.     | Abhay              | Anita            | Ganpat           | Pawar     | 14118428                                                                                                                                                                                                                                                                                                                                                                                                                                                                                                                                                                                                                                                                                                                                                                                                                                                                                                                                                                                                                                                                                                                                                                                                                                                                                                                                                                                                                                                                                                                                                                                                                                                                                                                                                                                                                                                                                                                                                                                                                                                                                                                       | 1-11-1995     | XII                                                                                       | Feb- 14               | BSC-III                                                  | BSC | 3 Yrs                                                 | June-14  | June- 14                                    | June-16  |                        |                                      | BSC-II 2016                             |                       |  |                                       |
| 02.     | Prasad             | Chhaya           | Padmakar         | Chambhare | 14118319                                                                                                                                                                                                                                                                                                                                                                                                                                                                                                                                                                                                                                                                                                                                                                                                                                                                                                                                                                                                                                                                                                                                                                                                                                                                                                                                                                                                                                                                                                                                                                                                                                                                                                                                                                                                                                                                                                                                                                                                                                                                                                                       | 28-05-1996    | XII                                                                                       | Feb- 14               | BSC-III                                                  | BSC | 3 Yrs                                                 | June- 14 | June- 14                                    | June- 16 | -                      |                                      | BSC-II 2016                             |                       |  |                                       |
| 03.     | Aniket             | Anjali           | Diliprao         | Deshmukh  | The Property of State | 20-08-1997    | XII                                                                                       | Feb- 15               | BSC-II                                                   | BSC | 3 Yrs                                                 | June- 15 | June- 15                                    | June- 16 |                        |                                      | BSC-1 2016                              |                       |  |                                       |
| 04.     | Sumit              | Ranjana          | Sureshrao        | Wankhade  |                                                                                                                                                                                                                                                                                                                                                                                                                                                                                                                                                                                                                                                                                                                                                                                                                                                                                                                                                                                                                                                                                                                                                                                                                                                                                                                                                                                                                                                                                                                                                                                                                                                                                                                                                                                                                                                                                                                                                                                                                                                                                                                                | 12-10-1996    | XII                                                                                       | Oct- 14               | BSC-II                                                   | BSC | 3 Yrs                                                 | June- 15 | June- 15                                    | June- 16 | -                      | -                                    | BSC-1 2016                              |                       |  |                                       |
| 05.     | Chetan             | Pragati          | Mohanrao         | Kadu      |                                                                                                                                                                                                                                                                                                                                                                                                                                                                                                                                                                                                                                                                                                                                                                                                                                                                                                                                                                                                                                                                                                                                                                                                                                                                                                                                                                                                                                                                                                                                                                                                                                                                                                                                                                                                                                                                                                                                                                                                                                                                                                                                | 06-08-1997    | XII                                                                                       | Feb- 15               | BSC-I                                                    | BSC | 3 Yrs                                                 | June- 16 | June- 16                                    | June- 16 |                        | _                                    | HSSC-2015                               |                       |  |                                       |
| 06.     | Aniket             | Kalpana          | Pundlik          | Dannar    |                                                                                                                                                                                                                                                                                                                                                                                                                                                                                                                                                                                                                                                                                                                                                                                                                                                                                                                                                                                                                                                                                                                                                                                                                                                                                                                                                                                                                                                                                                                                                                                                                                                                                                                                                                                                                                                                                                                                                                                                                                                                                                                                | 08-05-1997    | XII                                                                                       | Feb- 15               | BSC-II                                                   | BSC | 3 Yrs                                                 | June- 15 | June- 15                                    | June- 16 |                        |                                      | BSC-12016                               |                       |  |                                       |
| 07.     | Kuldip             | Yamini           | Rajeshwar        | Watile    |                                                                                                                                                                                                                                                                                                                                                                                                                                                                                                                                                                                                                                                                                                                                                                                                                                                                                                                                                                                                                                                                                                                                                                                                                                                                                                                                                                                                                                                                                                                                                                                                                                                                                                                                                                                                                                                                                                                                                                                                                                                                                                                                | 15-05-1997    | XII                                                                                       | Feb- 15               | BSC-II                                                   | BSC | 3 Yrs                                                 | June- 15 | June- 15                                    | June- 16 | -                      |                                      | BSC-1 2016                              |                       |  |                                       |
| 08.     | Chetan             | Vidya            | Purushottam      | Ubhad     |                                                                                                                                                                                                                                                                                                                                                                                                                                                                                                                                                                                                                                                                                                                                                                                                                                                                                                                                                                                                                                                                                                                                                                                                                                                                                                                                                                                                                                                                                                                                                                                                                                                                                                                                                                                                                                                                                                                                                                                                                                                                                                                                | 09-10-1997    | XII                                                                                       | Feb- 15               | BSC-II                                                   | BSC | 3 Yrs                                                 | June- 15 | June- 15                                    | June- 16 |                        | _                                    | BSC-1 2016                              |                       |  |                                       |
| 09.     | Aniket             | Rekha            | Dnyaneshwar      | Sarode    |                                                                                                                                                                                                                                                                                                                                                                                                                                                                                                                                                                                                                                                                                                                                                                                                                                                                                                                                                                                                                                                                                                                                                                                                                                                                                                                                                                                                                                                                                                                                                                                                                                                                                                                                                                                                                                                                                                                                                                                                                                                                                                                                | 07-03-1998    | XII                                                                                       | Feb- 15               | BSC-II                                                   | BSC | 3 Yrs                                                 | June- 15 | June- 15                                    | June- 16 |                        |                                      | BSC-1 2016                              |                       |  |                                       |
| 10.     | Suraj              | Ranjana          | Ganpat           | Pradhan   |                                                                                                                                                                                                                                                                                                                                                                                                                                                                                                                                                                                                                                                                                                                                                                                                                                                                                                                                                                                                                                                                                                                                                                                                                                                                                                                                                                                                                                                                                                                                                                                                                                                                                                                                                                                                                                                                                                                                                                                                                                                                                                                                | 03-02-1996    | XII                                                                                       | Feb- 14               | BSC-III                                                  | BSC | 3 Yrs                                                 | June- 14 | June- 14                                    | June- 16 |                        |                                      | BSC-II 2016                             |                       |  |                                       |
| 11.     | Akshay             | Sarita           | Damodharrao      | Bhalerao  |                                                                                                                                                                                                                                                                                                                                                                                                                                                                                                                                                                                                                                                                                                                                                                                                                                                                                                                                                                                                                                                                                                                                                                                                                                                                                                                                                                                                                                                                                                                                                                                                                                                                                                                                                                                                                                                                                                                                                                                                                                                                                                                                | 22-03-1995    | XII                                                                                       | Feb- 15               | BSC-II.                                                  | BSC | 3 Yrs                                                 | June- 15 | June- 15                                    | June- 16 |                        |                                      | BSC-II 2016<br>BSC-I 2016               |                       |  |                                       |
| 12.     | Roshan             | Nanda            | Gopal            | Ambulkar  |                                                                                                                                                                                                                                                                                                                                                                                                                                                                                                                                                                                                                                                                                                                                                                                                                                                                                                                                                                                                                                                                                                                                                                                                                                                                                                                                                                                                                                                                                                                                                                                                                                                                                                                                                                                                                                                                                                                                                                                                                                                                                                                                | 08-03-1995    | XII                                                                                       | Feb- 12               | MSC-I                                                    | MSC | 2 Yrs                                                 | June- 16 | June- 16                                    | June- 16 |                        |                                      | BSC-12016<br>BSC(Horticul<br>ture)-2016 |                       |  |                                       |