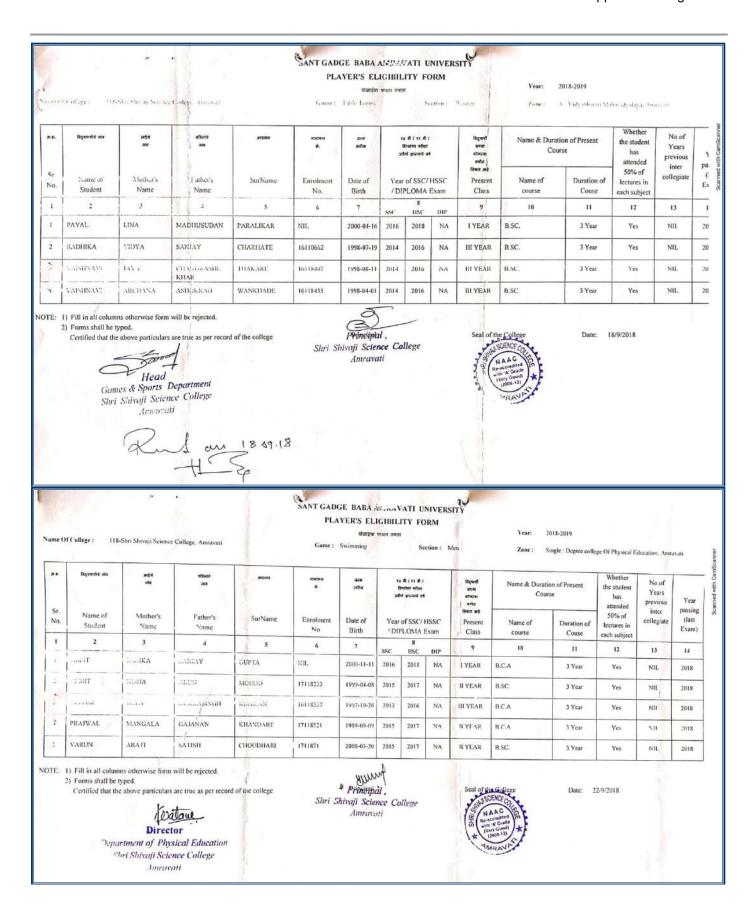

#### List of students participated in different Sports events.

| S.<br>N | Name of<br>Student | Mother's<br>Name | Father's<br>Name | Surname   | Enrollmen<br>t No.                                                                                                                                                                                                                                                                                                                                                                                                                                                                                                                                                                                                                                                                                                                                                                                                                                                                                                                                                                                                                                                                                                                                                                                                                                                                                                                                                                                                                                                                                                                                                                                                                                                                                                                                                                                                                                                                                                                                                                                                                                                                                                             | Date of Birth | Date & Year of Passing Qualifying Examination for First Admission to a College/University | Qu<br>Exam<br>First A | Passing Class Qualifying amination for st Admission to a |     | Passing Qualifying Examination for First Admission to |          | Name<br>of the<br>Prese<br>nt<br>Cour<br>se | on of    |                        | Date & Year of<br>First Admission to |                                         | yea<br>pres<br>partie |  | Name & Year<br>of passing las<br>exam |
|---------|--------------------|------------------|------------------|-----------|--------------------------------------------------------------------------------------------------------------------------------------------------------------------------------------------------------------------------------------------------------------------------------------------------------------------------------------------------------------------------------------------------------------------------------------------------------------------------------------------------------------------------------------------------------------------------------------------------------------------------------------------------------------------------------------------------------------------------------------------------------------------------------------------------------------------------------------------------------------------------------------------------------------------------------------------------------------------------------------------------------------------------------------------------------------------------------------------------------------------------------------------------------------------------------------------------------------------------------------------------------------------------------------------------------------------------------------------------------------------------------------------------------------------------------------------------------------------------------------------------------------------------------------------------------------------------------------------------------------------------------------------------------------------------------------------------------------------------------------------------------------------------------------------------------------------------------------------------------------------------------------------------------------------------------------------------------------------------------------------------------------------------------------------------------------------------------------------------------------------------------|---------------|-------------------------------------------------------------------------------------------|-----------------------|----------------------------------------------------------|-----|-------------------------------------------------------|----------|---------------------------------------------|----------|------------------------|--------------------------------------|-----------------------------------------|-----------------------|--|---------------------------------------|
|         |                    |                  | 1                |           |                                                                                                                                                                                                                                                                                                                                                                                                                                                                                                                                                                                                                                                                                                                                                                                                                                                                                                                                                                                                                                                                                                                                                                                                                                                                                                                                                                                                                                                                                                                                                                                                                                                                                                                                                                                                                                                                                                                                                                                                                                                                                                                                |               | Name<br>of<br>Exam                                                                        | Date &<br>Year        |                                                          | No. |                                                       | Univ.    | Present<br>Course                           | Class    | Gradu<br>ate<br>Course | P.G.<br>Cours                        |                                         |                       |  |                                       |
|         | . 1                | 2                | 3                | 4         | 5                                                                                                                                                                                                                                                                                                                                                                                                                                                                                                                                                                                                                                                                                                                                                                                                                                                                                                                                                                                                                                                                                                                                                                                                                                                                                                                                                                                                                                                                                                                                                                                                                                                                                                                                                                                                                                                                                                                                                                                                                                                                                                                              | 6             | 7                                                                                         | 8                     | 9                                                        | 10  | 11                                                    | 13       | 14                                          | 15       | 16                     | 17                                   | 18                                      |                       |  |                                       |
| 01.     | Abhay              | Anita            | Ganpat           | Pawar     | 14118428                                                                                                                                                                                                                                                                                                                                                                                                                                                                                                                                                                                                                                                                                                                                                                                                                                                                                                                                                                                                                                                                                                                                                                                                                                                                                                                                                                                                                                                                                                                                                                                                                                                                                                                                                                                                                                                                                                                                                                                                                                                                                                                       | 1-11-1995     | XII                                                                                       | Feb- 14               | BSC-III                                                  | BSC | 3 Yrs                                                 | June-14  | June- 14                                    | June-16  |                        |                                      | BSC-II 2016                             |                       |  |                                       |
| 02.     | Prasad             | Chhaya           | Padmakar         | Chambhare | 14118319                                                                                                                                                                                                                                                                                                                                                                                                                                                                                                                                                                                                                                                                                                                                                                                                                                                                                                                                                                                                                                                                                                                                                                                                                                                                                                                                                                                                                                                                                                                                                                                                                                                                                                                                                                                                                                                                                                                                                                                                                                                                                                                       | 28-05-1996    | XII                                                                                       | Feb- 14               | BSC-III                                                  | BSC | 3 Yrs                                                 | June- 14 | June- 14                                    | June- 16 | -                      |                                      | BSC-II 2016                             |                       |  |                                       |
| 03.     | Aniket             | Anjali           | Diliprao         | Deshmukh  | The Property of State | 20-08-1997    | XII                                                                                       | Feb- 15               | BSC-II                                                   | BSC | 3 Yrs                                                 | June- 15 | June- 15                                    | June- 16 |                        |                                      | BSC-1 2016                              |                       |  |                                       |
| 04.     | Sumit              | Ranjana          | Sureshrao        | Wankhade  |                                                                                                                                                                                                                                                                                                                                                                                                                                                                                                                                                                                                                                                                                                                                                                                                                                                                                                                                                                                                                                                                                                                                                                                                                                                                                                                                                                                                                                                                                                                                                                                                                                                                                                                                                                                                                                                                                                                                                                                                                                                                                                                                | 12-10-1996    | XII                                                                                       | Oct- 14               | BSC-II                                                   | BSC | 3 Yrs                                                 | June- 15 | June- 15                                    | June- 16 | -                      | -                                    | BSC-1 2016                              |                       |  |                                       |
| 05.     | Chetan             | Pragati          | Mohanrao         | Kadu      |                                                                                                                                                                                                                                                                                                                                                                                                                                                                                                                                                                                                                                                                                                                                                                                                                                                                                                                                                                                                                                                                                                                                                                                                                                                                                                                                                                                                                                                                                                                                                                                                                                                                                                                                                                                                                                                                                                                                                                                                                                                                                                                                | 06-08-1997    | XII                                                                                       | Feb- 15               | BSC-I                                                    | BSC | 3 Yrs                                                 | June- 16 | June- 16                                    | June- 16 |                        | _                                    | HSSC-2015                               |                       |  |                                       |
| 06.     | Aniket             | Kalpana          | Pundlik          | Dannar    |                                                                                                                                                                                                                                                                                                                                                                                                                                                                                                                                                                                                                                                                                                                                                                                                                                                                                                                                                                                                                                                                                                                                                                                                                                                                                                                                                                                                                                                                                                                                                                                                                                                                                                                                                                                                                                                                                                                                                                                                                                                                                                                                | 08-05-1997    | XII                                                                                       | Feb- 15               | BSC-II                                                   | BSC | 3 Yrs                                                 | June- 15 | June- 15                                    | June- 16 |                        |                                      | BSC-12016                               |                       |  |                                       |
| 07.     | Kuldip             | Yamini           | Rajeshwar        | Watile    |                                                                                                                                                                                                                                                                                                                                                                                                                                                                                                                                                                                                                                                                                                                                                                                                                                                                                                                                                                                                                                                                                                                                                                                                                                                                                                                                                                                                                                                                                                                                                                                                                                                                                                                                                                                                                                                                                                                                                                                                                                                                                                                                | 15-05-1997    | XII                                                                                       | Feb- 15               | BSC-II                                                   | BSC | 3 Yrs                                                 | June- 15 | June- 15                                    | June- 16 | -                      |                                      | BSC-1 2016                              |                       |  |                                       |
| 08.     | Chetan             | Vidya            | Purushottam      | Ubhad     |                                                                                                                                                                                                                                                                                                                                                                                                                                                                                                                                                                                                                                                                                                                                                                                                                                                                                                                                                                                                                                                                                                                                                                                                                                                                                                                                                                                                                                                                                                                                                                                                                                                                                                                                                                                                                                                                                                                                                                                                                                                                                                                                | 09-10-1997    | XII                                                                                       | Feb- 15               | BSC-II                                                   | BSC | 3 Yrs                                                 | June- 15 | June- 15                                    | June- 16 |                        | _                                    | BSC-1 2016                              |                       |  |                                       |
| 09.     | Aniket             | Rekha            | Dnyaneshwar      | Sarode    |                                                                                                                                                                                                                                                                                                                                                                                                                                                                                                                                                                                                                                                                                                                                                                                                                                                                                                                                                                                                                                                                                                                                                                                                                                                                                                                                                                                                                                                                                                                                                                                                                                                                                                                                                                                                                                                                                                                                                                                                                                                                                                                                | 07-03-1998    | XII                                                                                       | Feb- 15               | BSC-II                                                   | BSC | 3 Yrs                                                 | June- 15 | June- 15                                    | June- 16 |                        |                                      | BSC-1 2016                              |                       |  |                                       |
| 10.     | Suraj              | Ranjana          | Ganpat           | Pradhan   |                                                                                                                                                                                                                                                                                                                                                                                                                                                                                                                                                                                                                                                                                                                                                                                                                                                                                                                                                                                                                                                                                                                                                                                                                                                                                                                                                                                                                                                                                                                                                                                                                                                                                                                                                                                                                                                                                                                                                                                                                                                                                                                                | 03-02-1996    | XII                                                                                       | Feb- 14               | BSC-III                                                  | BSC | 3 Yrs                                                 | June- 14 | June- 14                                    | June- 16 |                        |                                      | BSC-II 2016                             |                       |  |                                       |
| 11.     | Akshay             | Sarita           | Damodharrao      | Bhalerao  |                                                                                                                                                                                                                                                                                                                                                                                                                                                                                                                                                                                                                                                                                                                                                                                                                                                                                                                                                                                                                                                                                                                                                                                                                                                                                                                                                                                                                                                                                                                                                                                                                                                                                                                                                                                                                                                                                                                                                                                                                                                                                                                                | 22-03-1995    | XII                                                                                       | Feb- 15               | BSC-II.                                                  | BSC | 3 Yrs                                                 | June- 15 | June- 15                                    | June- 16 |                        |                                      | BSC-II 2016<br>BSC-I 2016               |                       |  |                                       |
| 12.     | Roshan             | Nanda            | Gopal            | Ambulkar  |                                                                                                                                                                                                                                                                                                                                                                                                                                                                                                                                                                                                                                                                                                                                                                                                                                                                                                                                                                                                                                                                                                                                                                                                                                                                                                                                                                                                                                                                                                                                                                                                                                                                                                                                                                                                                                                                                                                                                                                                                                                                                                                                | 08-03-1995    | XII                                                                                       | Feb- 12               | MSC-I                                                    | MSC | 2 Yrs                                                 | June- 16 | June- 16                                    | June- 16 |                        |                                      | BSC-12016<br>BSC(Horticul<br>ture)-2016 |                       |  |                                       |