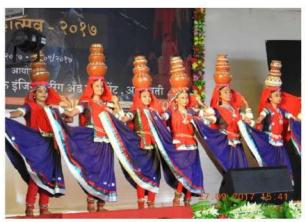

era. A total of 34 students from his college performed dance, fine art, debate, chorus, easy music, folk dance, One-act play, mime. Out of them, a total of four students from our college have been selected at the university level and the names of the meritorious color coat holders who have further represented the university level are as follows:

| Sr.No. | Name                          | Art            | Class        |
|--------|-------------------------------|----------------|--------------|
| 1.     | Miss. Ambika Santosh Thakare  | choir (Indian) | B.Sc Part 3  |
| 2.     | Miss. Sayali Rajesh Atkare    | Group Dance    | B.Sc. Part 2 |
| 3.     | Miss. Vaishnavi Vishnu Pandit | Drama          | B.Sc Part-3  |
| 4.     | Mr. Ajay Amar Ingle           | Drama          | BCA Part-3   |





Girls of Shri Shivaji Science College performing Folk Dance at Raisoni College, Amravati





#### SHRI SHIVAJI SCIENCE COLLEGE, AMRAVATI NOTICE YOUTH-FESTIVAL -2017

All students are hereby informed that the interested students for participation in various events of Youth-Festival 2017should submit their names to respective teacher Incharge upto Dt. 18/08/2017.

- 1.Dance- Ms.Kavita Watane
- 2.Music-Dr. V.J.Gaikwad
- 3.Theatre Events-- Dr. D.D. Khedkar
- 4. Elocation , Debate, Quiz---Mr. V.V. Hebbar
- 5. Rangoli, On the spot painting, collase---Dr. R. V. Etewad

Dr.A.S.Burghate
Convenor
Youth-Festival-2017

#### NOTICE

Following members of Youth Festival and Cultural Activity (YFCA) committee are hereby informed to attend the meeting on Date 07-09-17, 3.30 pm at Department of Physica