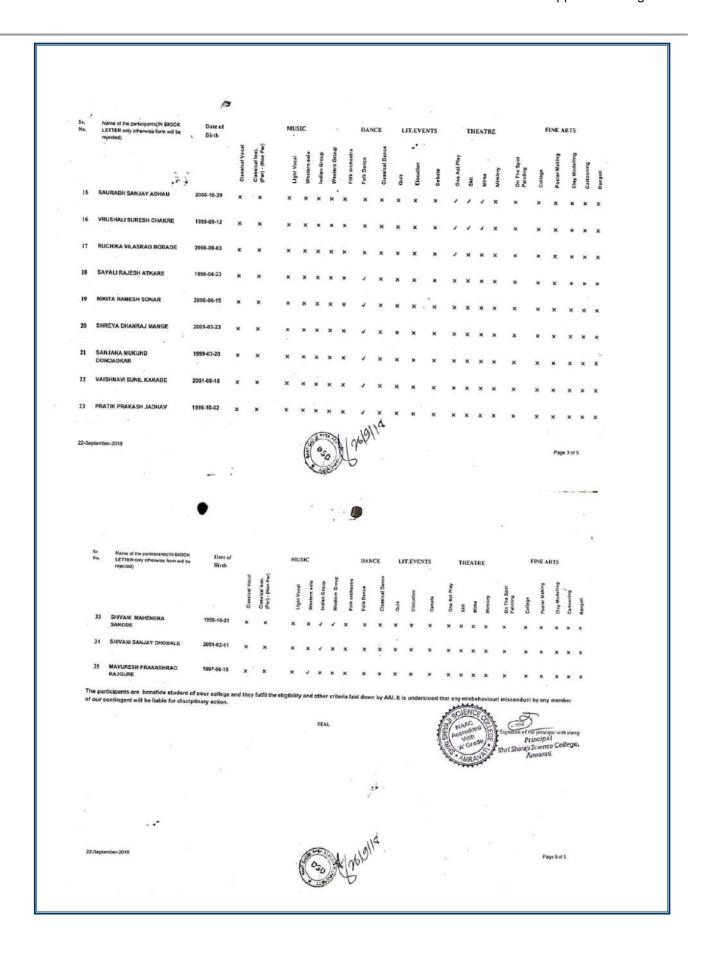

As per every year our students participated in sport events and got medal in various sports event as we know Shri Shivaji Science College, Amravati has a long tradition of sports. Every year many students participate in various sports in the college and also get medals for their excellence. Various teams of the college participate in the inter-collegiate sports competitions organized by Sant Gadge Baba Amravati University Amravati every year and achieve success through their excellent sports performances and many players are selected for the next level. In the season 2016-17 also many players registered their participation in various sports. Players participate and gain proficiency not only in university but also in various competitions of associations like district, divisional, state, national and international sports competitions. The physical education and sports departments in the colleges are also constantly striving to increase the sports participation of the students. Some of our students got medal namely 1) Basket ball (women )Runner, 2) Swimming 50 mtr bresast stoke - gold medal to Sarang ambulkar, 3)Swimming 50 mtr bresast stoke - silver medal to Shrivallabh chikhalkar, 4)Swimming 100mtr indi medley - bronze medal to Mayur ruhilam 5)Swimming 100mtr free style - gold medal to Aditya mahane 6)Swimming 50free style - bronze medal to Adesh deshmukh 7)Boxing bronze medal to Pranita tayade and 8) Taykando - gold medal to Shreya telmore .

#### List of events in which students participated in this year

| No  | Name if the sports team  | Date and place of tournament                                                                                       | Organizing agency                                    |
|-----|--------------------------|--------------------------------------------------------------------------------------------------------------------|------------------------------------------------------|
| 1.  | Kho-kho -women (1)       | Inter college tournament bhagwantrao                                                                               | Sant gadge baba                                      |
|     |                          | shivaji patil mhavidyalay , partwada                                                                               | amravati university                                  |
|     |                          | 19-9-2016 to 24-9-2016                                                                                             | tournament                                           |
| 2.  | Base ball -women (1)     | Inter college tournament<br>Vatsala bai mahila mhavidyalay pusad<br>8-1-2017 to 10-1-2017                          | Sant gadge baba<br>amravati university<br>tournament |
| 3.  | Judo - (men) (1)         | Inter college tournament                                                                                           | Sant gadge baba                                      |
|     |                          | D.C.P.E.amravati                                                                                                   | amravati university tournament                       |
|     |                          | 1-12-2016 to 3-12-2016                                                                                             | tournament                                           |
| 4.  | Tabal tennis - women (2) | Inter college tournament<br>Vidyabharti mhavidyalay 17-10-2016                                                     | Sant gadge baba<br>amravati university               |
|     |                          | to 20-10-2016                                                                                                      | tournament                                           |
| 5.  | Base ball- men (1)       | Inter college tournament                                                                                           | Sant gadge baba                                      |
|     |                          | Ramkrushan mahavidyalay darapur<br>16-1-2017 to 19-1-2017                                                          | amravati university<br>tournament                    |
| 6.  | Yoga – men (3)           | Inter college tournament Mauli college of enginiaring shegon 2-1-2017 to 5-1-2017                                  | Sant gadge baba<br>amravati university<br>tournament |
| 7.  | Swimming –men (6)        | Inter college tournament<br>D.C.P.E amravati 22-8-2016 to24-8-<br>2016                                             | Sant gadge baba<br>amravati university<br>tournament |
| 8.  | Fencing - women (2)      | Inter college tournament Babasaheb Aambedkar mhavidyalay amravati 15-11-2016 to17-11-2016                          | Sant gadge baba<br>amravati university<br>tournament |
| 9.  | Fencing - men (1)        | Inter college tournament Babasaheb Aambedkar mhavidyalay amravati 15-11-2016 to17-11-2016                          | Sant gadge baba<br>amravati university<br>tournament |
| 10. | Archaery – women (2)     | Inter college tournament<br>Shripad krishn kolhatkar mahvidyalay<br>jalgao jamod buldhana<br>1-12-2016 to3-12-2016 | Sant gadge baba<br>amravati university<br>tournament |

| 11. | Foot ball – men (16)        | Inter college tournament<br>D.C.P.E. amravati 20-9-2016 to25-9-<br>2016                       | Sant gadge baba<br>amravati university<br>tournament |
|-----|-----------------------------|-----------------------------------------------------------------------------------------------|------------------------------------------------------|
| 12. | Cricket – men (16)          | Inter college tournament<br>S.G.B.U. UNI amravati 2-10-2016<br>to23-10-2016                   | Sant gadge baba<br>amravati university<br>tournament |
| 13. | Ball badminton - women (10) | Inter college tournament<br>Babasaheb aambedkar mhavidyalay<br>amravati 9-12-2016 to12-1-2016 | Sant gadge baba<br>amravati university<br>tournament |
| 14. | Ball badminton - men (10)   | Inter college tournament<br>Panjabrao deshmukh low college<br>amravati 2-12-2016 to5-12-2016  | Sant gadge baba<br>amravati university<br>tournament |
| 15. | Volley ball - men (11)      | Inter college tournament<br>D.C.P.E. amravati 20-10-2016 to25-<br>10-2016                     | Sant gadge baba<br>amravati university<br>tournament |
| 16. | Volley ball -women (12)     | Inter college tournament<br>Shri shivaji science college amravati<br>20-10-2016 to25-10-2016  | Sant gadge baba<br>amravati university<br>tournament |
| 17. | Cross country – men (9)     | Inter college tournament R.D.I.K.badnera 11-9-2016                                            | Sant gadge baba<br>amravati university<br>tournament |
| 18. | Cross country – women (6)   | Inter college tournament R.D.I.K.badnera 11-9-2016                                            | Sant gadge baba<br>amravati university<br>tournament |
| 19. | Basket ball -men (12)       | Inter college tournament<br>D.C.P.E. amravati 20-9-2016 to 23-9-<br>2016                      | Sant gadge baba<br>amravati university<br>tournament |
| 20. | Basket ball -women (12)     | Inter college tournament<br>Shri shivaji science college amravati<br>16-9-2016 to 19-9-2016   | Sant gadge baba<br>amravati university<br>tournament |
| 21. | Badminton - men (5)         | Inter college tournament<br>Vidyabharti mahavidyalay amravati<br>26-8-2016 to 30-8-2016       | Sant gadge baba<br>amravati university<br>tournament |
| 22. | Badminton - women (5)       | Inter college tournament D.C.P.E amravati 31-8-2016 to 5-9-2016                               | Sant gadge baba<br>amravati university<br>tournament |

| 23. | Athlatics - men (6)   | Inter college tournament<br>D.C.P.E amravati<br>3-10-2016 to 5-10-2016                 | Sant gadge baba<br>amravati university<br>tournament |
|-----|-----------------------|----------------------------------------------------------------------------------------|------------------------------------------------------|
| 24. | Athlatics - women (7) | Inter college tournament<br>D.C.P.E amravati<br>3-10-2016 to 5-10-2016                 | Sant gadge baba<br>amravati university<br>tournament |
| 25. | Kabaddi – men (12)    | Inter college tournament Gadge mharaj vidyalay walgaon amravati 3-10-2016 to 7-10-2016 | Sant gadge baba<br>amravati university<br>tournament |