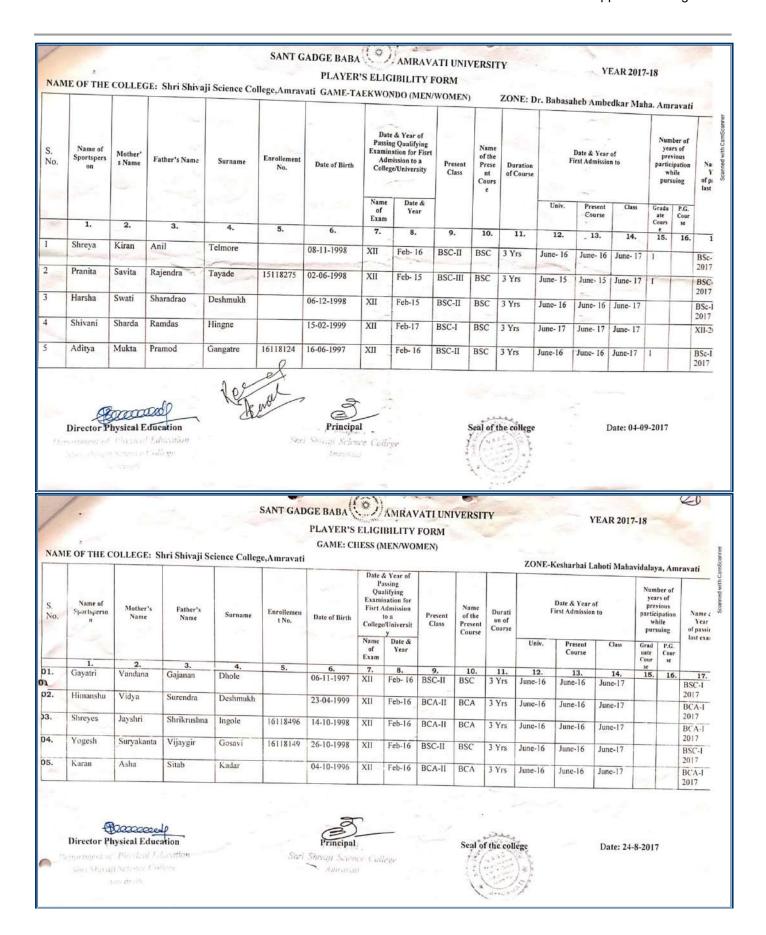

#### List of students participated in different Sports events.

| S.<br>N | Name of<br>Student | Mother's<br>Name | Father's<br>Name | Surname   | Enrollmen<br>t No.                                                                                                                                                                                                                                                                                                                                                                                                                                                                                                                                                                                                                                                                                                                                                                                                                                                                                                                                                                                                                                                                                                                                                                                                                                                                                                                                                                                                                                                                                                                                                                                                                                                                                                                                                                                                                                                                                                                                                                                                                                                                                                             | Date of Birth | Date & Year of Passing Qualifying Examination for First Admission to a College/University | Qu<br>Exam<br>First A | Passing Class Qualifying amination for st Admission to a |     | Passing Qualifying Examination for First Admission to |          | Name<br>of the<br>Prese<br>nt<br>Cour<br>se | on of    |                        | Date & Year of<br>First Admission to |                                         | yea<br>pres<br>partie |  | Name & Year<br>of passing las<br>exam |
|---------|--------------------|------------------|------------------|-----------|--------------------------------------------------------------------------------------------------------------------------------------------------------------------------------------------------------------------------------------------------------------------------------------------------------------------------------------------------------------------------------------------------------------------------------------------------------------------------------------------------------------------------------------------------------------------------------------------------------------------------------------------------------------------------------------------------------------------------------------------------------------------------------------------------------------------------------------------------------------------------------------------------------------------------------------------------------------------------------------------------------------------------------------------------------------------------------------------------------------------------------------------------------------------------------------------------------------------------------------------------------------------------------------------------------------------------------------------------------------------------------------------------------------------------------------------------------------------------------------------------------------------------------------------------------------------------------------------------------------------------------------------------------------------------------------------------------------------------------------------------------------------------------------------------------------------------------------------------------------------------------------------------------------------------------------------------------------------------------------------------------------------------------------------------------------------------------------------------------------------------------|---------------|-------------------------------------------------------------------------------------------|-----------------------|----------------------------------------------------------|-----|-------------------------------------------------------|----------|---------------------------------------------|----------|------------------------|--------------------------------------|-----------------------------------------|-----------------------|--|---------------------------------------|
|         |                    |                  | 1                |           |                                                                                                                                                                                                                                                                                                                                                                                                                                                                                                                                                                                                                                                                                                                                                                                                                                                                                                                                                                                                                                                                                                                                                                                                                                                                                                                                                                                                                                                                                                                                                                                                                                                                                                                                                                                                                                                                                                                                                                                                                                                                                                                                |               | Name<br>of<br>Exam                                                                        | Date &<br>Year        |                                                          | No. |                                                       | Univ.    | Present<br>Course                           | Class    | Gradu<br>ate<br>Course | P.G.<br>Cours                        |                                         |                       |  |                                       |
|         | . 1                | 2                | 3                | 4         | 5                                                                                                                                                                                                                                                                                                                                                                                                                                                                                                                                                                                                                                                                                                                                                                                                                                                                                                                                                                                                                                                                                                                                                                                                                                                                                                                                                                                                                                                                                                                                                                                                                                                                                                                                                                                                                                                                                                                                                                                                                                                                                                                              | 6             | 7                                                                                         | 8                     | 9                                                        | 10  | 11                                                    | 13       | 14                                          | 15       | 16                     | 17                                   | 18                                      |                       |  |                                       |
| 01.     | Abhay              | Anita            | Ganpat           | Pawar     | 14118428                                                                                                                                                                                                                                                                                                                                                                                                                                                                                                                                                                                                                                                                                                                                                                                                                                                                                                                                                                                                                                                                                                                                                                                                                                                                                                                                                                                                                                                                                                                                                                                                                                                                                                                                                                                                                                                                                                                                                                                                                                                                                                                       | 1-11-1995     | XII                                                                                       | Feb- 14               | BSC-III                                                  | BSC | 3 Yrs                                                 | June-14  | June- 14                                    | June-16  |                        |                                      | BSC-II 2016                             |                       |  |                                       |
| 02.     | Prasad             | Chhaya           | Padmakar         | Chambhare | 14118319                                                                                                                                                                                                                                                                                                                                                                                                                                                                                                                                                                                                                                                                                                                                                                                                                                                                                                                                                                                                                                                                                                                                                                                                                                                                                                                                                                                                                                                                                                                                                                                                                                                                                                                                                                                                                                                                                                                                                                                                                                                                                                                       | 28-05-1996    | XII                                                                                       | Feb- 14               | BSC-III                                                  | BSC | 3 Yrs                                                 | June- 14 | June- 14                                    | June- 16 | -                      |                                      | BSC-II 2016                             |                       |  |                                       |
| 03.     | Aniket             | Anjali           | Diliprao         | Deshmukh  | The Property of State | 20-08-1997    | XII                                                                                       | Feb- 15               | BSC-II                                                   | BSC | 3 Yrs                                                 | June- 15 | June- 15                                    | June- 16 |                        |                                      | BSC-1 2016                              |                       |  |                                       |
| 04.     | Sumit              | Ranjana          | Sureshrao        | Wankhade  |                                                                                                                                                                                                                                                                                                                                                                                                                                                                                                                                                                                                                                                                                                                                                                                                                                                                                                                                                                                                                                                                                                                                                                                                                                                                                                                                                                                                                                                                                                                                                                                                                                                                                                                                                                                                                                                                                                                                                                                                                                                                                                                                | 12-10-1996    | XII                                                                                       | Oct- 14               | BSC-II                                                   | BSC | 3 Yrs                                                 | June- 15 | June- 15                                    | June- 16 | -                      | -                                    | BSC-1 2016                              |                       |  |                                       |
| 05.     | Chetan             | Pragati          | Mohanrao         | Kadu      |                                                                                                                                                                                                                                                                                                                                                                                                                                                                                                                                                                                                                                                                                                                                                                                                                                                                                                                                                                                                                                                                                                                                                                                                                                                                                                                                                                                                                                                                                                                                                                                                                                                                                                                                                                                                                                                                                                                                                                                                                                                                                                                                | 06-08-1997    | XII                                                                                       | Feb- 15               | BSC-I                                                    | BSC | 3 Yrs                                                 | June- 16 | June- 16                                    | June- 16 |                        | _                                    | HSSC-2015                               |                       |  |                                       |
| 06.     | Aniket             | Kalpana          | Pundlik          | Dannar    |                                                                                                                                                                                                                                                                                                                                                                                                                                                                                                                                                                                                                                                                                                                                                                                                                                                                                                                                                                                                                                                                                                                                                                                                                                                                                                                                                                                                                                                                                                                                                                                                                                                                                                                                                                                                                                                                                                                                                                                                                                                                                                                                | 08-05-1997    | XII                                                                                       | Feb- 15               | BSC-II                                                   | BSC | 3 Yrs                                                 | June- 15 | June- 15                                    | June- 16 |                        |                                      | BSC-12016                               |                       |  |                                       |
| 07.     | Kuldip             | Yamini           | Rajeshwar        | Watile    |                                                                                                                                                                                                                                                                                                                                                                                                                                                                                                                                                                                                                                                                                                                                                                                                                                                                                                                                                                                                                                                                                                                                                                                                                                                                                                                                                                                                                                                                                                                                                                                                                                                                                                                                                                                                                                                                                                                                                                                                                                                                                                                                | 15-05-1997    | XII                                                                                       | Feb- 15               | BSC-II                                                   | BSC | 3 Yrs                                                 | June- 15 | June- 15                                    | June- 16 | -                      |                                      | BSC-1 2016                              |                       |  |                                       |
| 08.     | Chetan             | Vidya            | Purushottam      | Ubhad     |                                                                                                                                                                                                                                                                                                                                                                                                                                                                                                                                                                                                                                                                                                                                                                                                                                                                                                                                                                                                                                                                                                                                                                                                                                                                                                                                                                                                                                                                                                                                                                                                                                                                                                                                                                                                                                                                                                                                                                                                                                                                                                                                | 09-10-1997    | XII                                                                                       | Feb- 15               | BSC-II                                                   | BSC | 3 Yrs                                                 | June- 15 | June- 15                                    | June- 16 |                        | _                                    | BSC-1 2016                              |                       |  |                                       |
| 09.     | Aniket             | Rekha            | Dnyaneshwar      | Sarode    |                                                                                                                                                                                                                                                                                                                                                                                                                                                                                                                                                                                                                                                                                                                                                                                                                                                                                                                                                                                                                                                                                                                                                                                                                                                                                                                                                                                                                                                                                                                                                                                                                                                                                                                                                                                                                                                                                                                                                                                                                                                                                                                                | 07-03-1998    | XII                                                                                       | Feb- 15               | BSC-II                                                   | BSC | 3 Yrs                                                 | June- 15 | June- 15                                    | June- 16 |                        |                                      | BSC-1 2016                              |                       |  |                                       |
| 10.     | Suraj              | Ranjana          | Ganpat           | Pradhan   |                                                                                                                                                                                                                                                                                                                                                                                                                                                                                                                                                                                                                                                                                                                                                                                                                                                                                                                                                                                                                                                                                                                                                                                                                                                                                                                                                                                                                                                                                                                                                                                                                                                                                                                                                                                                                                                                                                                                                                                                                                                                                                                                | 03-02-1996    | XII                                                                                       | Feb- 14               | BSC-III                                                  | BSC | 3 Yrs                                                 | June- 14 | June- 14                                    | June- 16 |                        |                                      | BSC-II 2016                             |                       |  |                                       |
| 11.     | Akshay             | Sarita           | Damodharrao      | Bhalerao  |                                                                                                                                                                                                                                                                                                                                                                                                                                                                                                                                                                                                                                                                                                                                                                                                                                                                                                                                                                                                                                                                                                                                                                                                                                                                                                                                                                                                                                                                                                                                                                                                                                                                                                                                                                                                                                                                                                                                                                                                                                                                                                                                | 22-03-1995    | XII                                                                                       | Feb- 15               | BSC-II.                                                  | BSC | 3 Yrs                                                 | June- 15 | June- 15                                    | June- 16 |                        |                                      | BSC-II 2016<br>BSC-I 2016               |                       |  |                                       |
| 12.     | Roshan             | Nanda            | Gopal            | Ambulkar  |                                                                                                                                                                                                                                                                                                                                                                                                                                                                                                                                                                                                                                                                                                                                                                                                                                                                                                                                                                                                                                                                                                                                                                                                                                                                                                                                                                                                                                                                                                                                                                                                                                                                                                                                                                                                                                                                                                                                                                                                                                                                                                                                | 08-03-1995    | XII                                                                                       | Feb- 12               | MSC-I                                                    | MSC | 2 Yrs                                                 | June- 16 | June- 16                                    | June- 16 |                        |                                      | BSC-12016<br>BSC(Horticul<br>ture)-2016 |                       |  |                                       |