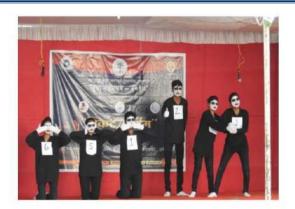

ic, folk dance, One-act play, mime. Out of them, a total of four students from our college have been selected at the university level and the names of the meritorious color coat holders who have further represented the university level are as follows:

| Sr.No. | Name                          | Art            | Class        |
|--------|-------------------------------|----------------|--------------|
| 1.     | Miss. Ambika Santosh Thakare  | choir (Indian) | B.Sc Part 3  |
| 2.     | Miss. Sayali Rajesh Atkare    | Group Dance    | B.Sc. Part 2 |
| 3.     | Miss. Vaishnavi Vishnu Pandit | Drama          | B.Sc Part-3  |
| 4.     | Mr. Ajay Amar Ingle           | Drama          | BCA Part-3   |





Girls of Shri Shivaji Science College performing Folk Dance at Raisoni College, Amravati





#### SHRI SHIVAJI SCIENCE COLLEGE, AMRAVATI NOTICE YOUTH-FESTIVAL -2017

All students are hereby informed that the interested students for participation in various events of Youth-Festival 2017should submit their names to respective teacher Incharge upto Dt. 18/08/2017.

- 1.Dance- Ms.Kavita Watane
- 2.Music-Dr. V.J.Gaikwad
- 3.Theatre Events-- Dr. D.D. Khedkar
- 4. Elocation , Debate, Quiz---Mr. V.V. Hebbar
- 5. Rangoli, On the spot painting, collase---Dr. R. V. Etewad

Dr.A.S.Burghate
Convenor
Youth-Festival-2017

#### NOTICE

Following members of Youth Festival and Cultural Activity (YFCA) committee are hereby informed to attend the meeting on Date 07-09-17, 3.30 pm at Department of Physical Education and Sports.

#### Agenda

- 1) To decide the activities to be perform in Youth Festi