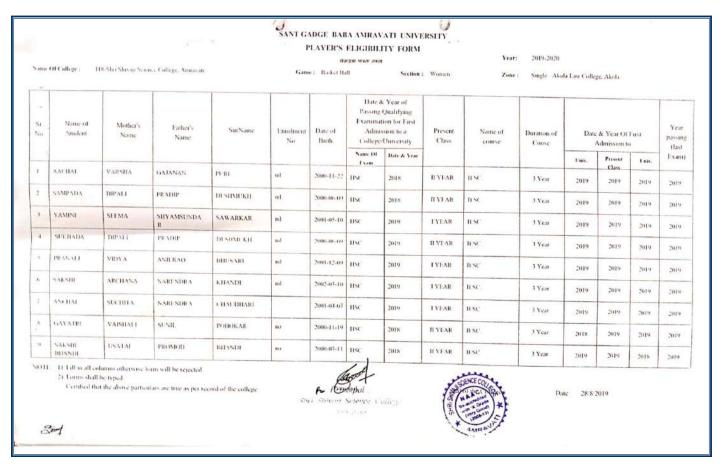

#### List of students participated in different Sports events.

| S.<br>N | Name of<br>Student | Mother's<br>Name | Father's<br>Name | Surname   | Enrollmen<br>t No.                                                                                                                                                                                                                                                                                                                                                                                                                                                                                                                                                                                                                                                                                                                                                                                                                                                                                                                                                                                                                                                                                                                                                                                                                                                                                                                                                                                                                                                                                                                                                                                                                                                                                                                                                                                                                                                                                                                                                                                                                                                                                                             | Date of Birth | Date & Year of Passing Qualifying Examination for First Admission to a College/University | Qu<br>Exam<br>First A | Passing Class Qualifying amination for st Admission to a |     | Passing Qualifying Examination for First Admission to |          | Name<br>of the<br>Prese<br>nt<br>Cour<br>se | on of    |                        | Date & Year of<br>First Admission to |                                         | yea<br>pres<br>partie |  | Name & Year<br>of passing las<br>exam |
|---------|--------------------|------------------|------------------|-----------|--------------------------------------------------------------------------------------------------------------------------------------------------------------------------------------------------------------------------------------------------------------------------------------------------------------------------------------------------------------------------------------------------------------------------------------------------------------------------------------------------------------------------------------------------------------------------------------------------------------------------------------------------------------------------------------------------------------------------------------------------------------------------------------------------------------------------------------------------------------------------------------------------------------------------------------------------------------------------------------------------------------------------------------------------------------------------------------------------------------------------------------------------------------------------------------------------------------------------------------------------------------------------------------------------------------------------------------------------------------------------------------------------------------------------------------------------------------------------------------------------------------------------------------------------------------------------------------------------------------------------------------------------------------------------------------------------------------------------------------------------------------------------------------------------------------------------------------------------------------------------------------------------------------------------------------------------------------------------------------------------------------------------------------------------------------------------------------------------------------------------------|---------------|-------------------------------------------------------------------------------------------|-----------------------|----------------------------------------------------------|-----|-------------------------------------------------------|----------|---------------------------------------------|----------|------------------------|--------------------------------------|-----------------------------------------|-----------------------|--|---------------------------------------|
|         |                    |                  | 1                |           |                                                                                                                                                                                                                                                                                                                                                                                                                                                                                                                                                                                                                                                                                                                                                                                                                                                                                                                                                                                                                                                                                                                                                                                                                                                                                                                                                                                                                                                                                                                                                                                                                                                                                                                                                                                                                                                                                                                                                                                                                                                                                                                                |               | Name<br>of<br>Exam                                                                        | Date &<br>Year        |                                                          | No. |                                                       | Univ.    | Present<br>Course                           | Class    | Gradu<br>ate<br>Course | P.G.<br>Cours                        |                                         |                       |  |                                       |
|         | . 1                | 2                | 3                | 4         | 5                                                                                                                                                                                                                                                                                                                                                                                                                                                                                                                                                                                                                                                                                                                                                                                                                                                                                                                                                                                                                                                                                                                                                                                                                                                                                                                                                                                                                                                                                                                                                                                                                                                                                                                                                                                                                                                                                                                                                                                                                                                                                                                              | 6             | 7                                                                                         | 8                     | 9                                                        | 10  | 11                                                    | 13       | 14                                          | 15       | 16                     | 17                                   | 18                                      |                       |  |                                       |
| 01.     | Abhay              | Anita            | Ganpat           | Pawar     | 14118428                                                                                                                                                                                                                                                                                                                                                                                                                                                                                                                                                                                                                                                                                                                                                                                                                                                                                                                                                                                                                                                                                                                                                                                                                                                                                                                                                                                                                                                                                                                                                                                                                                                                                                                                                                                                                                                                                                                                                                                                                                                                                                                       | 1-11-1995     | XII                                                                                       | Feb- 14               | BSC-III                                                  | BSC | 3 Yrs                                                 | June-14  | June- 14                                    | June-16  |                        |                                      | BSC-II 2016                             |                       |  |                                       |
| 02.     | Prasad             | Chhaya           | Padmakar         | Chambhare | 14118319                                                                                                                                                                                                                                                                                                                                                                                                                                                                                                                                                                                                                                                                                                                                                                                                                                                                                                                                                                                                                                                                                                                                                                                                                                                                                                                                                                                                                                                                                                                                                                                                                                                                                                                                                                                                                                                                                                                                                                                                                                                                                                                       | 28-05-1996    | XII                                                                                       | Feb- 14               | BSC-III                                                  | BSC | 3 Yrs                                                 | June- 14 | June- 14                                    | June- 16 | -                      |                                      | BSC-II 2016                             |                       |  |                                       |
| 03.     | Aniket             | Anjali           | Diliprao         | Deshmukh  | The Property of State | 20-08-1997    | XII                                                                                       | Feb- 15               | BSC-II                                                   | BSC | 3 Yrs                                                 | June- 15 | June- 15                                    | June- 16 |                        |                                      | BSC-1 2016                              |                       |  |                                       |
| 04.     | Sumit              | Ranjana          | Sureshrao        | Wankhade  |                                                                                                                                                                                                                                                                                                                                                                                                                                                                                                                                                                                                                                                                                                                                                                                                                                                                                                                                                                                                                                                                                                                                                                                                                                                                                                                                                                                                                                                                                                                                                                                                                                                                                                                                                                                                                                                                                                                                                                                                                                                                                                                                | 12-10-1996    | XII                                                                                       | Oct- 14               | BSC-II                                                   | BSC | 3 Yrs                                                 | June- 15 | June- 15                                    | June- 16 | -                      | -                                    | BSC-1 2016                              |                       |  |                                       |
| 05.     | Chetan             | Pragati          | Mohanrao         | Kadu      |                                                                                                                                                                                                                                                                                                                                                                                                                                                                                                                                                                                                                                                                                                                                                                                                                                                                                                                                                                                                                                                                                                                                                                                                                                                                                                                                                                                                                                                                                                                                                                                                                                                                                                                                                                                                                                                                                                                                                                                                                                                                                                                                | 06-08-1997    | XII                                                                                       | Feb- 15               | BSC-I                                                    | BSC | 3 Yrs                                                 | June- 16 | June- 16                                    | June- 16 |                        | _                                    | HSSC-2015                               |                       |  |                                       |
| 06.     | Aniket             | Kalpana          | Pundlik          | Dannar    |                                                                                                                                                                                                                                                                                                                                                                                                                                                                                                                                                                                                                                                                                                                                                                                                                                                                                                                                                                                                                                                                                                                                                                                                                                                                                                                                                                                                                                                                                                                                                                                                                                                                                                                                                                                                                                                                                                                                                                                                                                                                                                                                | 08-05-1997    | XII                                                                                       | Feb- 15               | BSC-II                                                   | BSC | 3 Yrs                                                 | June- 15 | June- 15                                    | June- 16 |                        |                                      | BSC-12016                               |                       |  |                                       |
| 07.     | Kuldip             | Yamini           | Rajeshwar        | Watile    |                                                                                                                                                                                                                                                                                                                                                                                                                                                                                                                                                                                                                                                                                                                                                                                                                                                                                                                                                                                                                                                                                                                                                                                                                                                                                                                                                                                                                                                                                                                                                                                                                                                                                                                                                                                                                                                                                                                                                                                                                                                                                                                                | 15-05-1997    | XII                                                                                       | Feb- 15               | BSC-II                                                   | BSC | 3 Yrs                                                 | June- 15 | June- 15                                    | June- 16 | -                      |                                      | BSC-1 2016                              |                       |  |                                       |
| 08.     | Chetan             | Vidya            | Purushottam      | Ubhad     |                                                                                                                                                                                                                                                                                                                                                                                                                                                                                                                                                                                                                                                                                                                                                                                                                                                                                                                                                                                                                                                                                                                                                                                                                                                                                                                                                                                                                                                                                                                                                                                                                                                                                                                                                                                                                                                                                                                                                                                                                                                                                                                                | 09-10-1997    | XII                                                                                       | Feb- 15               | BSC-II                                                   | BSC | 3 Yrs                                                 | June- 15 | June- 15                                    | June- 16 |                        | _                                    | BSC-1 2016                              |                       |  |                                       |
| 09.     | Aniket             | Rekha            | Dnyaneshwar      | Sarode    |                                                                                                                                                                                                                                                                                                                                                                                                                                                                                                                                                                                                                                                                                                                                                                                                                                                                                                                                                                                                                                                                                                                                                                                                                                                                                                                                                                                                                                                                                                                                                                                                                                                                                                                                                                                                                                                                                                                                                                                                                                                                                                                                | 07-03-1998    | XII                                                                                       | Feb- 15               | BSC-II                                                   | BSC | 3 Yrs                                                 | June- 15 | June- 15                                    | June- 16 |                        |                                      | BSC-1 2016                              |                       |  |                                       |
| 10.     | Suraj              | Ranjana          | Ganpat           | Pradhan   |                                                                                                                                                                                                                                                                                                                                                                                                                                                                                                                                                                                                                                                                                                                                                                                                                                                                                                                                                                                                                                                                                                                                                                                                                                                                                                                                                                                                                                                                                                                                                                                                                                                                                                                                                                                                                                                                                                                                                                                                                                                                                                                                | 03-02-1996    | XII                                                                                       | Feb- 14               | BSC-III                                                  | BSC | 3 Yrs                                                 | June- 14 | June- 14                                    | June- 16 |                        |                                      | BSC-II 2016                             |                       |  |                                       |
| 11.     | Akshay             | Sarita           | Damodharrao      | Bhalerao  |                                                                                                                                                                                                                                                                                                                                                                                                                                                                                                                                                                                                                                                                                                                                                                                                                                                                                                                                                                                                                                                                                                                                                                                                                                                                                                                                                                                                                                                                                                                                                                                                                                                                                                                                                                                                                                                                                                                                                                                                                                                                                                                                | 22-03-1995    | XII                                                                                       | Feb- 15               | BSC-II.                                                  | BSC | 3 Yrs                                                 | June- 15 | June- 15                                    | June- 16 |                        |                                      | BSC-II 2016<br>BSC-I 2016               |                       |  |                                       |
| 12.     | Roshan             | Nanda            | Gopal            | Ambulkar  |                                                                                                                                                                                                                                                                                                                                                                                                                                                                                                                                                                                                                                                                                                                                                                                                                                                                                                                                                                                                                                                                                                                                                                                                                                                                                                                                                                                                                                                                                                                                                                                                                                                                                                                                                                                                                                                                                                                                                                                                                                                                                                                                | 08-03-1995    | XII                                                                                       | Feb- 12               | MSC-I                                                    | MSC | 2 Yrs                                                 | June- 16 | June- 16                                    | June- 16 |                        |                                      | BSC-12016<br>BSC(Horticul<br>ture)-2016 |                       |  |                                       |