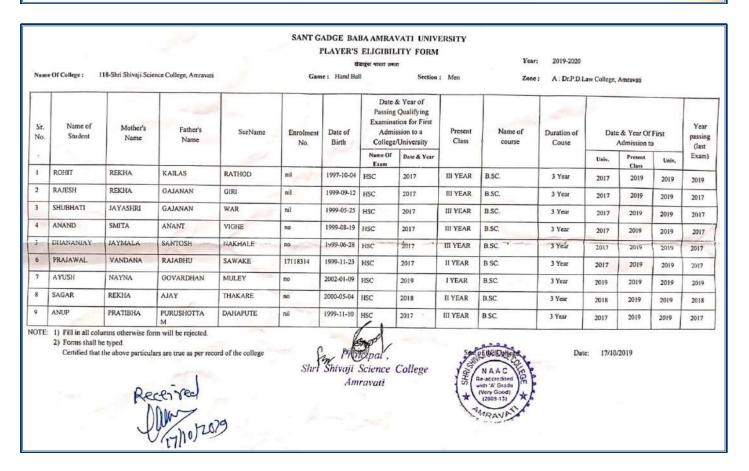

#### List of students participated in different Sports events.

| S.<br>N | Name of<br>Student | Mother's<br>Name | Father's<br>Name | Surname   | Enrollmen<br>t No.                                                                                                                                                                                                                                                                                                                                                                                                                                                                                                                                                                                                                                                                                                                                                                                                                                                                                                                                                                                                                                                                                                                                                                                                                                                                                                                                                                                                                                                                                                                                                                                                                                                                                                                                                                                                                                                                                                                                                                                                                                                                                                             | Date of Birth | Date & Year of Passing Qualifying Examination for First Admission to a College/University | Qu<br>Exam<br>First A | Passing Class Qualifying amination for st Admission to a |     | Passing Qualifying Examination for First Admission to |          | Name<br>of the<br>Prese<br>nt<br>Cour<br>se | on of    |                        | Date & Year of<br>First Admission to |                                         | yea<br>pres<br>partie |  | Name & Year<br>of passing las<br>exam |
|---------|--------------------|------------------|------------------|-----------|--------------------------------------------------------------------------------------------------------------------------------------------------------------------------------------------------------------------------------------------------------------------------------------------------------------------------------------------------------------------------------------------------------------------------------------------------------------------------------------------------------------------------------------------------------------------------------------------------------------------------------------------------------------------------------------------------------------------------------------------------------------------------------------------------------------------------------------------------------------------------------------------------------------------------------------------------------------------------------------------------------------------------------------------------------------------------------------------------------------------------------------------------------------------------------------------------------------------------------------------------------------------------------------------------------------------------------------------------------------------------------------------------------------------------------------------------------------------------------------------------------------------------------------------------------------------------------------------------------------------------------------------------------------------------------------------------------------------------------------------------------------------------------------------------------------------------------------------------------------------------------------------------------------------------------------------------------------------------------------------------------------------------------------------------------------------------------------------------------------------------------|---------------|-------------------------------------------------------------------------------------------|-----------------------|----------------------------------------------------------|-----|-------------------------------------------------------|----------|---------------------------------------------|----------|------------------------|--------------------------------------|-----------------------------------------|-----------------------|--|---------------------------------------|
|         |                    |                  | 1                |           |                                                                                                                                                                                                                                                                                                                                                                                                                                                                                                                                                                                                                                                                                                                                                                                                                                                                                                                                                                                                                                                                                                                                                                                                                                                                                                                                                                                                                                                                                                                                                                                                                                                                                                                                                                                                                                                                                                                                                                                                                                                                                                                                |               | Name<br>of<br>Exam                                                                        | Date &<br>Year        |                                                          | No. |                                                       | Univ.    | Present<br>Course                           | Class    | Gradu<br>ate<br>Course | P.G.<br>Cours                        |                                         |                       |  |                                       |
|         | . 1                | 2                | 3                | 4         | 5                                                                                                                                                                                                                                                                                                                                                                                                                                                                                                                                                                                                                                                                                                                                                                                                                                                                                                                                                                                                                                                                                                                                                                                                                                                                                                                                                                                                                                                                                                                                                                                                                                                                                                                                                                                                                                                                                                                                                                                                                                                                                                                              | 6             | 7                                                                                         | 8                     | 9                                                        | 10  | 11                                                    | 13       | 14                                          | 15       | 16                     | 17                                   | 18                                      |                       |  |                                       |
| 01.     | Abhay              | Anita            | Ganpat           | Pawar     | 14118428                                                                                                                                                                                                                                                                                                                                                                                                                                                                                                                                                                                                                                                                                                                                                                                                                                                                                                                                                                                                                                                                                                                                                                                                                                                                                                                                                                                                                                                                                                                                                                                                                                                                                                                                                                                                                                                                                                                                                                                                                                                                                                                       | 1-11-1995     | XII                                                                                       | Feb- 14               | BSC-III                                                  | BSC | 3 Yrs                                                 | June-14  | June- 14                                    | June-16  |                        |                                      | BSC-II 2016                             |                       |  |                                       |
| 02.     | Prasad             | Chhaya           | Padmakar         | Chambhare | 14118319                                                                                                                                                                                                                                                                                                                                                                                                                                                                                                                                                                                                                                                                                                                                                                                                                                                                                                                                                                                                                                                                                                                                                                                                                                                                                                                                                                                                                                                                                                                                                                                                                                                                                                                                                                                                                                                                                                                                                                                                                                                                                                                       | 28-05-1996    | XII                                                                                       | Feb- 14               | BSC-III                                                  | BSC | 3 Yrs                                                 | June- 14 | June- 14                                    | June- 16 | -                      |                                      | BSC-II 2016                             |                       |  |                                       |
| 03.     | Aniket             | Anjali           | Diliprao         | Deshmukh  | The Property of State | 20-08-1997    | XII                                                                                       | Feb- 15               | BSC-II                                                   | BSC | 3 Yrs                                                 | June- 15 | June- 15                                    | June- 16 |                        |                                      | BSC-1 2016                              |                       |  |                                       |
| 04.     | Sumit              | Ranjana          | Sureshrao        | Wankhade  |                                                                                                                                                                                                                                                                                                                                                                                                                                                                                                                                                                                                                                                                                                                                                                                                                                                                                                                                                                                                                                                                                                                                                                                                                                                                                                                                                                                                                                                                                                                                                                                                                                                                                                                                                                                                                                                                                                                                                                                                                                                                                                                                | 12-10-1996    | XII                                                                                       | Oct- 14               | BSC-II                                                   | BSC | 3 Yrs                                                 | June- 15 | June- 15                                    | June- 16 | -                      | -                                    | BSC-1 2016                              |                       |  |                                       |
| 05.     | Chetan             | Pragati          | Mohanrao         | Kadu      |                                                                                                                                                                                                                                                                                                                                                                                                                                                                                                                                                                                                                                                                                                                                                                                                                                                                                                                                                                                                                                                                                                                                                                                                                                                                                                                                                                                                                                                                                                                                                                                                                                                                                                                                                                                                                                                                                                                                                                                                                                                                                                                                | 06-08-1997    | XII                                                                                       | Feb- 15               | BSC-I                                                    | BSC | 3 Yrs                                                 | June- 16 | June- 16                                    | June- 16 |                        | _                                    | HSSC-2015                               |                       |  |                                       |
| 06.     | Aniket             | Kalpana          | Pundlik          | Dannar    |                                                                                                                                                                                                                                                                                                                                                                                                                                                                                                                                                                                                                                                                                                                                                                                                                                                                                                                                                                                                                                                                                                                                                                                                                                                                                                                                                                                                                                                                                                                                                                                                                                                                                                                                                                                                                                                                                                                                                                                                                                                                                                                                | 08-05-1997    | XII                                                                                       | Feb- 15               | BSC-II                                                   | BSC | 3 Yrs                                                 | June- 15 | June- 15                                    | June- 16 |                        |                                      | BSC-12016                               |                       |  |                                       |
| 07.     | Kuldip             | Yamini           | Rajeshwar        | Watile    |                                                                                                                                                                                                                                                                                                                                                                                                                                                                                                                                                                                                                                                                                                                                                                                                                                                                                                                                                                                                                                                                                                                                                                                                                                                                                                                                                                                                                                                                                                                                                                                                                                                                                                                                                                                                                                                                                                                                                                                                                                                                                                                                | 15-05-1997    | XII                                                                                       | Feb- 15               | BSC-II                                                   | BSC | 3 Yrs                                                 | June- 15 | June- 15                                    | June- 16 | -                      |                                      | BSC-1 2016                              |                       |  |                                       |
| 08.     | Chetan             | Vidya            | Purushottam      | Ubhad     |                                                                                                                                                                                                                                                                                                                                                                                                                                                                                                                                                                                                                                                                                                                                                                                                                                                                                                                                                                                                                                                                                                                                                                                                                                                                                                                                                                                                                                                                                                                                                                                                                                                                                                                                                                                                                                                                                                                                                                                                                                                                                                                                | 09-10-1997    | XII                                                                                       | Feb- 15               | BSC-II                                                   | BSC | 3 Yrs                                                 | June- 15 | June- 15                                    | June- 16 |                        | _                                    | BSC-1 2016                              |                       |  |                                       |
| 09.     | Aniket             | Rekha            | Dnyaneshwar      | Sarode    |                                                                                                                                                                                                                                                                                                                                                                                                                                                                                                                                                                                                                                                                                                                                                                                                                                                                                                                                                                                                                                                                                                                                                                                                                                                                                                                                                                                                                                                                                                                                                                                                                                                                                                                                                                                                                                                                                                                                                                                                                                                                                                                                | 07-03-1998    | XII                                                                                       | Feb- 15               | BSC-II                                                   | BSC | 3 Yrs                                                 | June- 15 | June- 15                                    | June- 16 |                        |                                      | BSC-1 2016                              |                       |  |                                       |
| 10.     | Suraj              | Ranjana          | Ganpat           | Pradhan   |                                                                                                                                                                                                                                                                                                                                                                                                                                                                                                                                                                                                                                                                                                                                                                                                                                                                                                                                                                                                                                                                                                                                                                                                                                                                                                                                                                                                                                                                                                                                                                                                                                                                                                                                                                                                                                                                                                                                                                                                                                                                                                                                | 03-02-1996    | XII                                                                                       | Feb- 14               | BSC-III                                                  | BSC | 3 Yrs                                                 | June- 14 | June- 14                                    | June- 16 |                        |                                      | BSC-II 2016                             |                       |  |                                       |
| 11.     | Akshay             | Sarita           | Damodharrao      | Bhalerao  |                                                                                                                                                                                                                                                                                                                                                                                                                                                                                                                                                                                                                                                                                                                                                                                                                                                                                                                                                                                                                                                                                                                                                                                                                                                                                                                                                                                                                                                                                                                                                                                                                                                                                                                                                                                                                                                                                                                                                                                                                                                                                                                                | 22-03-1995    | XII                                                                                       | Feb- 15               | BSC-II.                                                  | BSC | 3 Yrs                                                 | June- 15 | June- 15                                    | June- 16 |                        |                                      | BSC-II 2016<br>BSC-I 2016               |                       |  |                                       |
| 12.     | Roshan             | Nanda            | Gopal            | Ambulkar  |                                                                                                                                                                                                                                                                                                                                                                                                                                                                                                                                                                                                                                                                                                                                                                                                                                                                                                                                                                                                                                                                                                                                                                                                                                                                                                                                                                                                                                                                                                                                                                                                                                                                                                                                                                                                                                                                                                                                                                                                                                                                                                                                | 08-03-1995    | XII                                                                                       | Feb- 12               | MSC-I                                                    | MSC | 2 Yrs                                                 | June- 16 | June- 16                                    | June- 16 |                        |                                      | BSC-12016<br>BSC(Horticul<br>ture)-2016 |                       |  |                                       |