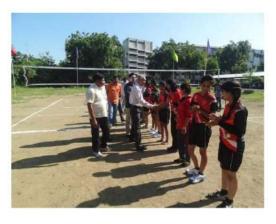

#### 2016-2017 Sports Activities/Events Report along with photograph.

`Shri shivaji science college Amravati

Department of physical education and sports

Report of year 2016-17

Students' participation in various sports events

As per every year our students participated in sport events and got medal in various sports event as we know Shri Shivaji Science College, Amravati has a long tradition of sports. Every year many students participate in various sports in the college and also get medals for their excellence. Various teams of the college participate in the inter-collegiate sports competitions organized by Sant Gadge Baba Amravati University Amravati every year and achieve success through their excellent sports performances and many players are selected for the next level. In the season 2016-17 also many players registered their participation in various sports. Players participate and gain proficiency not only in university but also in various competitions of associations like district, divisional, state, national and international sports competitions. The physical education and sports departments in the colleges are also constantly striving to increase the sports participation of the students. Some of our students got medal namely 1) Basket ball (women )Runner, 2) Swimming 50 mtr bresast stoke - gold medal to Sarang ambulkar, 3)Swimming 50 mtr bresast stoke - silver medal to Shrivallabh chikhalkar, 4)Swimming 100mtr indi medley - bronze medal to Mayur ruhilam 5)Swimming 100mtr free style - gold medal to Aditya mahane 6)Swimming 50free style - bronze medal to Adesh deshmukh 7)Boxing bronze medal to Pranita tayade and 8) Taykando - gold medal to Shreya telmore .