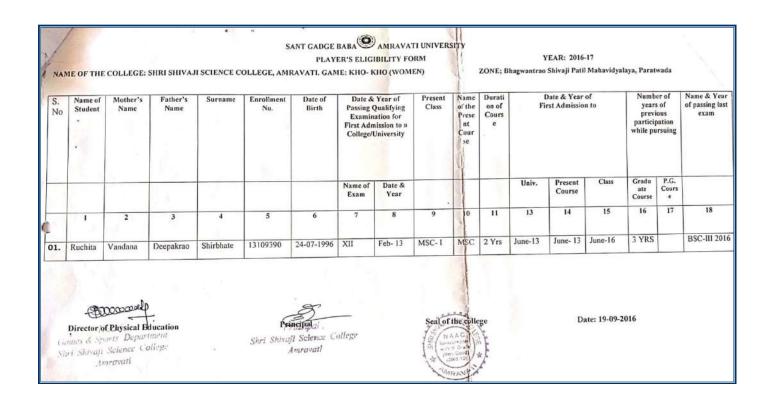

#### List of events in which students participated in this year

| No  | Name if the sports team  | Date and place of tournament                                                                                       | Organizing agency                                    |
|-----|--------------------------|--------------------------------------------------------------------------------------------------------------------|------------------------------------------------------|
| 1.  | Kho-kho -women (1)       | Inter college tournament bhagwantrao                                                                               | Sant gadge baba                                      |
|     |                          | shivaji patil mhavidyalay , partwada                                                                               | amravati university                                  |
|     |                          | 19-9-2016 to 24-9-2016                                                                                             | tournament                                           |
| 2.  | Base ball -women (1)     | Inter college tournament<br>Vatsala bai mahila mhavidyalay pusad<br>8-1-2017 to 10-1-2017                          | Sant gadge baba<br>amravati university<br>tournament |
| 3.  | Judo - (men) (1)         | Inter college tournament                                                                                           | Sant gadge baba                                      |
|     |                          | D.C.P.E.amravati                                                                                                   | amravati university tournament                       |
|     |                          | 1-12-2016 to 3-12-2016                                                                                             | tournament                                           |
| 4.  | Tabal tennis - women (2) | Inter college tournament<br>Vidyabharti mhavidyalay 17-10-2016                                                     | Sant gadge baba<br>amravati university               |
|     |                          | to 20-10-2016                                                                                                      | tournament                                           |
| 5.  | Base ball- men (1)       | Inter college tournament                                                                                           | Sant gadge baba                                      |
|     |                          | Ramkrushan mahavidyalay darapur<br>16-1-2017 to 19-1-2017                                                          | amravati university<br>tournament                    |
| 6.  | Yoga – men (3)           | Inter college tournament Mauli college of enginiaring shegon 2-1-2017 to 5-1-2017                                  | Sant gadge baba<br>amravati university<br>tournament |
| 7.  | Swimming –men (6)        | Inter college tournament<br>D.C.P.E amravati 22-8-2016 to24-8-<br>2016                                             | Sant gadge baba<br>amravati university<br>tournament |
| 8.  | Fencing - women (2)      | Inter college tournament Babasaheb Aambedkar mhavidyalay amravati 15-11-2016 to17-11-2016                          | Sant gadge baba<br>amravati university<br>tournament |
| 9.  | Fencing - men (1)        | Inter college tournament Babasaheb Aambedkar mhavidyalay amravati 15-11-2016 to17-11-2016                          | Sant gadge baba<br>amravati university<br>tournament |
| 10. | Archaery – women (2)     | Inter college tournament<br>Shripad krishn kolhatkar mahvidyalay<br>jalgao jamod buldhana<br>1-12-2016 to3-12-2016 | Sant gadge baba<br>amravati university<br>tournament |