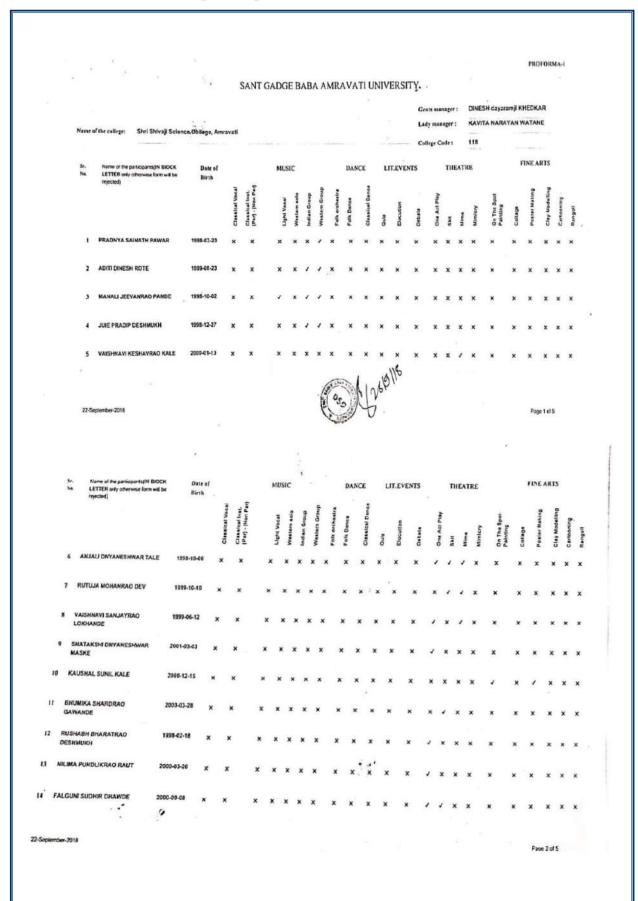

e students achieved proficiency. The proficient students were congratulated by the college.





Students singing Indian and western songs





Dance team of College 2018 performing in Youth Festival at Akola

## SHRI SHIVAJI SCIENCE COLLEGE, AMRAVATI NOTICE YOUTH-FESTIVAL -2018

All students are hereby informed that the interested students for participation in various events of Youth-Festival 2018 should submit their names to respective teacher Incharge upto Dt. 20/08/2018.

- 1.Dance- Ms.Kavita Watane
- 2. Music- Ms. Poonam Barabde
- 3.Theatre Events-- Dr. D.D. Khedkar
- 4. Elocation , Debate, Quiz---Mr. V.V. Hebbar
- 5.Rangoli, On the spot painting, collase---Dr. R. V. Etewad

Dr.A.S.Burghate

Convenor

Youth-Festival-2018

## List of students participated in different Cultural events





#### 2019-2020

#### Cultural (Youth Festival) event Report along with photographs.

### Report

#### 2019-2020

Youth Festival is distinctive platform provided for the youth of the region studying in different colleges affiliated to university. It is an annual gathering of youth with various activities including competitive ones like drama, skit, mime, debate, elocution competition, folk dance, classical music, western music, poster making, mehandi and rangoli etc. It includes in all 27 cultural events and it's proud to mention that from the academic year 2019-20 the University Authority has decided to specially honour the first three winners from each competition by giving away trophies. These winners will be declared after the tough competition for each event judged by respectable p