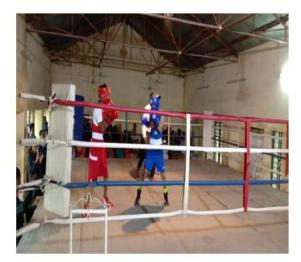

As per every year our students participated in sport events and got medal in various sports event as we know Shri Shivaji Science College, Amravati has a long tradition of sports. Every year many students participate in various sports in the college and also get medals for their excellence. Various teams of the college participate in the inter-collegiate sports competitions organized by Sant Gadge Baba Amravati University Amravati every year and achieve success through their excellent sports performances and many players are selected for the next level. In the season 2016-17 also many players registered their participation in various sports. Players participate and gain proficiency not only in university but also in various competitions of associations like district, divisional, state, national and international sports competitions. The physical education and sports departments in the colleges are also constantly striving to increase the sports participation of the students. Some of our students got medal namely 1) Basket ball (women )Runner, 2) Swimming 50 mtr bresast stoke - gold medal to Sarang ambulkar, 3)Swimming 50 mtr bresast stoke - silver medal to Shrivallabh chikhalkar, 4)Swimming 100mtr indi medley - bronze medal to Mayur ruhilam 5)Swimming 100mtr free style - gold medal to Aditya mahane 6)Swimming 50free style - bronze medal to Adesh deshmukh 7)Boxing bronze medal to Pranita tayade and 8) Taykando - gold medal to Shreya telmore .