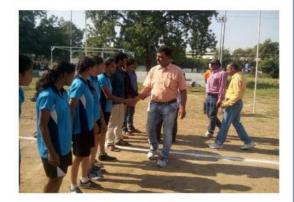

#### 2016-2017 Sports Activities/Events Report along with photograph.

`Shri shivaji science college Amravati

Department of physical education and sports

Report of year 2016-17

Students' participation in various sports events

As per every year our students participated in sport events and got medal in various sports event as we know Shri Shivaji Science College, Amravati has a long tradition of sports. Every year many students participate in various sports in the college and also get medals for their excellence. Various teams of the college participate in the inter-collegiate sports competitions organized by Sant Gadge Baba Amravati University Amravati every year and achieve success through their excellent sports performances and many players are selected for the next level. In the season 2016-17 also many players registered their participation in various sports. Players participate and gain proficiency not only in university but also in various competitions of associations like district, divisional, state, national and international sports competitions. The physical education and sports departments in the colleges are also constantly striving to increase the sports participation of the students. Some of our students got medal namely 1) Basket ball (women )Runner, 2) Swimming 50 mtr bresast stoke - gold medal to Sarang ambulkar, 3)Swimming 50 mtr bresast stoke - silver medal to Shrivallabh chikhalkar, 4)Swimming 100mtr indi medley - bronze medal to Mayur ruhilam 5)Swimming 100mtr free style - gold medal to Aditya mahane 6)Swimming 50free style - bronze medal to Adesh deshmukh 7)Boxing bronze medal to Pranita tayade and 8) Taykando - gold medal to Shreya telmore .