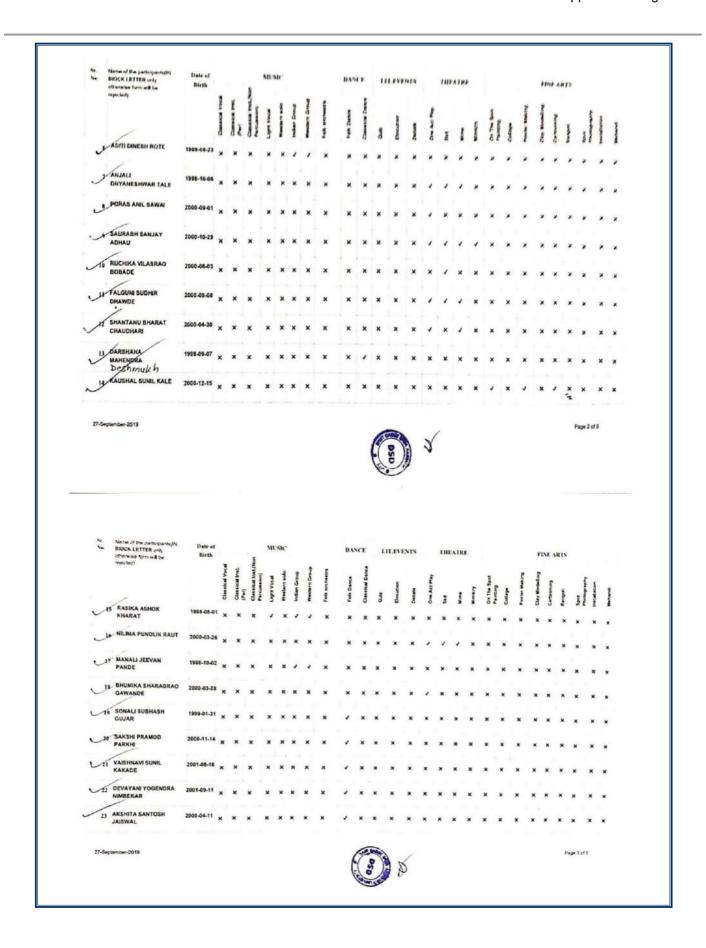

#### List of students participated in different Sports events.

| S.<br>N | Name of<br>Student | Mother's<br>Name | Father's<br>Name | Surname   | Enrollmen<br>t No.                                                                                                                                                                                                                                                                                                                                                                                                                                                                                                                                                                                                                                                                                                                                                                                                                                                                                                                                                                                                                                                                                                                                                                                                                                                                                                                                                                                                                                                                                                                                                                                                                                                                                                                                                                                                                                                                                                                                                                                                                                                                                                             | Date of Birth | Date & Year of Passing Qualifying Examination for First Admission to a College/University | Qu<br>Exam<br>First A | Passing Class Qualifying amination for st Admission to a |     | Passing Qualifying Examination for First Admission to |          | Name<br>of the<br>Prese<br>nt<br>Cour<br>se | on of    |                        | Date & Year of<br>First Admission to |                                         | yea<br>pres<br>partie |  | Name & Year<br>of passing las<br>exam |
|---------|--------------------|------------------|------------------|-----------|--------------------------------------------------------------------------------------------------------------------------------------------------------------------------------------------------------------------------------------------------------------------------------------------------------------------------------------------------------------------------------------------------------------------------------------------------------------------------------------------------------------------------------------------------------------------------------------------------------------------------------------------------------------------------------------------------------------------------------------------------------------------------------------------------------------------------------------------------------------------------------------------------------------------------------------------------------------------------------------------------------------------------------------------------------------------------------------------------------------------------------------------------------------------------------------------------------------------------------------------------------------------------------------------------------------------------------------------------------------------------------------------------------------------------------------------------------------------------------------------------------------------------------------------------------------------------------------------------------------------------------------------------------------------------------------------------------------------------------------------------------------------------------------------------------------------------------------------------------------------------------------------------------------------------------------------------------------------------------------------------------------------------------------------------------------------------------------------------------------------------------|---------------|-------------------------------------------------------------------------------------------|-----------------------|----------------------------------------------------------|-----|-------------------------------------------------------|----------|---------------------------------------------|----------|------------------------|--------------------------------------|-----------------------------------------|-----------------------|--|---------------------------------------|
|         |                    |                  | 1                |           |                                                                                                                                                                                                                                                                                                                                                                                                                                                                                                                                                                                                                                                                                                                                                                                                                                                                                                                                                                                                                                                                                                                                                                                                                                                                                                                                                                                                                                                                                                                                                                                                                                                                                                                                                                                                                                                                                                                                                                                                                                                                                                                                |               | Name<br>of<br>Exam                                                                        | Date &<br>Year        |                                                          | No. |                                                       | Univ.    | Present<br>Course                           | Class    | Gradu<br>ate<br>Course | P.G.<br>Cours                        |                                         |                       |  |                                       |
|         | . 1                | 2                | 3                | 4         | 5                                                                                                                                                                                                                                                                                                                                                                                                                                                                                                                                                                                                                                                                                                                                                                                                                                                                                                                                                                                                                                                                                                                                                                                                                                                                                                                                                                                                                                                                                                                                                                                                                                                                                                                                                                                                                                                                                                                                                                                                                                                                                                                              | 6             | 7                                                                                         | 8                     | 9                                                        | 10  | 11                                                    | 13       | 14                                          | 15       | 16                     | 17                                   | 18                                      |                       |  |                                       |
| 01.     | Abhay              | Anita            | Ganpat           | Pawar     | 14118428                                                                                                                                                                                                                                                                                                                                                                                                                                                                                                                                                                                                                                                                                                                                                                                                                                                                                                                                                                                                                                                                                                                                                                                                                                                                                                                                                                                                                                                                                                                                                                                                                                                                                                                                                                                                                                                                                                                                                                                                                                                                                                                       | 1-11-1995     | XII                                                                                       | Feb- 14               | BSC-III                                                  | BSC | 3 Yrs                                                 | June-14  | June- 14                                    | June-16  |                        |                                      | BSC-II 2016                             |                       |  |                                       |
| 02.     | Prasad             | Chhaya           | Padmakar         | Chambhare | 14118319                                                                                                                                                                                                                                                                                                                                                                                                                                                                                                                                                                                                                                                                                                                                                                                                                                                                                                                                                                                                                                                                                                                                                                                                                                                                                                                                                                                                                                                                                                                                                                                                                                                                                                                                                                                                                                                                                                                                                                                                                                                                                                                       | 28-05-1996    | XII                                                                                       | Feb- 14               | BSC-III                                                  | BSC | 3 Yrs                                                 | June- 14 | June- 14                                    | June- 16 | -                      |                                      | BSC-II 2016                             |                       |  |                                       |
| 03.     | Aniket             | Anjali           | Diliprao         | Deshmukh  | The Property of State | 20-08-1997    | XII                                                                                       | Feb- 15               | BSC-II                                                   | BSC | 3 Yrs                                                 | June- 15 | June- 15                                    | June- 16 |                        |                                      | BSC-1 2016                              |                       |  |                                       |
| 04.     | Sumit              | Ranjana          | Sureshrao        | Wankhade  |                                                                                                                                                                                                                                                                                                                                                                                                                                                                                                                                                                                                                                                                                                                                                                                                                                                                                                                                                                                                                                                                                                                                                                                                                                                                                                                                                                                                                                                                                                                                                                                                                                                                                                                                                                                                                                                                                                                                                                                                                                                                                                                                | 12-10-1996    | XII                                                                                       | Oct- 14               | BSC-II                                                   | BSC | 3 Yrs                                                 | June- 15 | June- 15                                    | June- 16 | -                      | -                                    | BSC-1 2016                              |                       |  |                                       |
| 05.     | Chetan             | Pragati          | Mohanrao         | Kadu      |                                                                                                                                                                                                                                                                                                                                                                                                                                                                                                                                                                                                                                                                                                                                                                                                                                                                                                                                                                                                                                                                                                                                                                                                                                                                                                                                                                                                                                                                                                                                                                                                                                                                                                                                                                                                                                                                                                                                                                                                                                                                                                                                | 06-08-1997    | XII                                                                                       | Feb- 15               | BSC-I                                                    | BSC | 3 Yrs                                                 | June- 16 | June- 16                                    | June- 16 |                        | _                                    | HSSC-2015                               |                       |  |                                       |
| 06.     | Aniket             | Kalpana          | Pundlik          | Dannar    |                                                                                                                                                                                                                                                                                                                                                                                                                                                                                                                                                                                                                                                                                                                                                                                                                                                                                                                                                                                                                                                                                                                                                                                                                                                                                                                                                                                                                                                                                                                                                                                                                                                                                                                                                                                                                                                                                                                                                                                                                                                                                                                                | 08-05-1997    | XII                                                                                       | Feb- 15               | BSC-II                                                   | BSC | 3 Yrs                                                 | June- 15 | June- 15                                    | June- 16 |                        |                                      | BSC-12016                               |                       |  |                                       |
| 07.     | Kuldip             | Yamini           | Rajeshwar        | Watile    |                                                                                                                                                                                                                                                                                                                                                                                                                                                                                                                                                                                                                                                                                                                                                                                                                                                                                                                                                                                                                                                                                                                                                                                                                                                                                                                                                                                                                                                                                                                                                                                                                                                                                                                                                                                                                                                                                                                                                                                                                                                                                                                                | 15-05-1997    | XII                                                                                       | Feb- 15               | BSC-II                                                   | BSC | 3 Yrs                                                 | June- 15 | June- 15                                    | June- 16 | -                      |                                      | BSC-1 2016                              |                       |  |                                       |
| 08.     | Chetan             | Vidya            | Purushottam      | Ubhad     |                                                                                                                                                                                                                                                                                                                                                                                                                                                                                                                                                                                                                                                                                                                                                                                                                                                                                                                                                                                                                                                                                                                                                                                                                                                                                                                                                                                                                                                                                                                                                                                                                                                                                                                                                                                                                                                                                                                                                                                                                                                                                                                                | 09-10-1997    | XII                                                                                       | Feb- 15               | BSC-II                                                   | BSC | 3 Yrs                                                 | June- 15 | June- 15                                    | June- 16 |                        | _                                    | BSC-1 2016                              |                       |  |                                       |
| 09.     | Aniket             | Rekha            | Dnyaneshwar      | Sarode    |                                                                                                                                                                                                                                                                                                                                                                                                                                                                                                                                                                                                                                                                                                                                                                                                                                                                                                                                                                                                                                                                                                                                                                                                                                                                                                                                                                                                                                                                                                                                                                                                                                                                                                                                                                                                                                                                                                                                                                                                                                                                                                                                | 07-03-1998    | XII                                                                                       | Feb- 15               | BSC-II                                                   | BSC | 3 Yrs                                                 | June- 15 | June- 15                                    | June- 16 |                        |                                      | BSC-1 2016                              |                       |  |                                       |
| 10.     | Suraj              | Ranjana          | Ganpat           | Pradhan   |                                                                                                                                                                                                                                                                                                                                                                                                                                                                                                                                                                                                                                                                                                                                                                                                                                                                                                                                                                                                                                                                                                                                                                                                                                                                                                                                                                                                                                                                                                                                                                                                                                                                                                                                                                                                                                                                                                                                                                                                                                                                                                                                | 03-02-1996    | XII                                                                                       | Feb- 14               | BSC-III                                                  | BSC | 3 Yrs                                                 | June- 14 | June- 14                                    | June- 16 |                        |                                      | BSC-II 2016                             |                       |  |                                       |
| 11.     | Akshay             | Sarita           | Damodharrao      | Bhalerao  |                                                                                                                                                                                                                                                                                                                                                                                                                                                                                                                                                                                                                                                                                                                                                                                                                                                                                                                                                                                                                                                                                                                                                                                                                                                                                                                                                                                                                                                                                                                                                                                                                                                                                                                                                                                                                                                                                                                                                                                                                                                                                                                                | 22-03-1995    | XII                                                                                       | Feb- 15               | BSC-II.                                                  | BSC | 3 Yrs                                                 | June- 15 | June- 15                                    | June- 16 |                        |                                      | BSC-II 2016<br>BSC-I 2016               |                       |  |                                       |
| 12.     | Roshan             | Nanda            | Gopal            | Ambulkar  |                                                                                                                                                                                                                                                                                                                                                                                                                                                                                                                                                                                                                                                                                                                                                                                                                                                                                                                                                                                                                                                                                                                                                                                                                                                                                                                                                                                                                                                                                                                                                                                                                                                                                                                                                                                                                                                                                                                                                                                                                                                                                                                                | 08-03-1995    | XII                                                                                       | Feb- 12               | MSC-I                                                    | MSC | 2 Yrs                                                 | June- 16 | June- 16                                    | June- 16 |                        |                                      | BSC-12016<br>BSC(Horticul<br>ture)-2016 |                       |  |                                       |