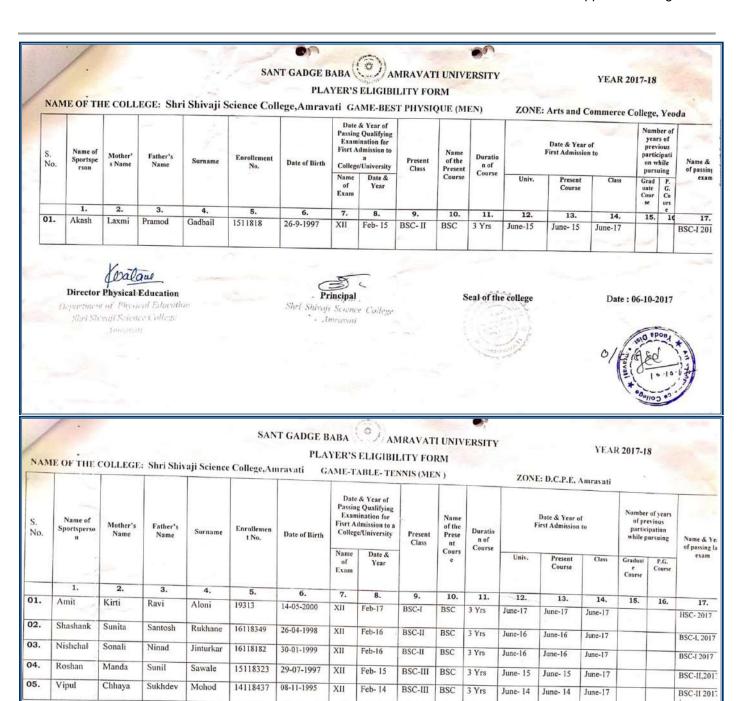

#### List of students participated in different Sports events.

| S.<br>N | Name of<br>Student | Mother's<br>Name | Father's<br>Name | Surname   | Enrollmen<br>t No.                                                                                                                                                                                                                                                                                                                                                                                                                                                                                                                                                                                                                                                                                                                                                                                                                                                                                                                                                                                                                                                                                                                                                                                                                                                                                                                                                                                                                                                                                                                                                                                                                                                                                                                                                                                                                                                                                                                                                                                                                                                                                                             | Date of Birth | Date & Year of Passing Qualifying Examination for First Admission to a College/University | Qu<br>Exam<br>First A | Passing Class Qualifying amination for st Admission to a |     | Passing Qualifying Examination for First Admission to |          | Name<br>of the<br>Prese<br>nt<br>Cour<br>se | on of    |                        | Date & Year of<br>First Admission to |                                         | yea<br>pres<br>partie |  | Name & Year<br>of passing las<br>exam |
|---------|--------------------|------------------|------------------|-----------|--------------------------------------------------------------------------------------------------------------------------------------------------------------------------------------------------------------------------------------------------------------------------------------------------------------------------------------------------------------------------------------------------------------------------------------------------------------------------------------------------------------------------------------------------------------------------------------------------------------------------------------------------------------------------------------------------------------------------------------------------------------------------------------------------------------------------------------------------------------------------------------------------------------------------------------------------------------------------------------------------------------------------------------------------------------------------------------------------------------------------------------------------------------------------------------------------------------------------------------------------------------------------------------------------------------------------------------------------------------------------------------------------------------------------------------------------------------------------------------------------------------------------------------------------------------------------------------------------------------------------------------------------------------------------------------------------------------------------------------------------------------------------------------------------------------------------------------------------------------------------------------------------------------------------------------------------------------------------------------------------------------------------------------------------------------------------------------------------------------------------------|---------------|-------------------------------------------------------------------------------------------|-----------------------|----------------------------------------------------------|-----|-------------------------------------------------------|----------|---------------------------------------------|----------|------------------------|--------------------------------------|-----------------------------------------|-----------------------|--|---------------------------------------|
|         |                    |                  | 1                |           |                                                                                                                                                                                                                                                                                                                                                                                                                                                                                                                                                                                                                                                                                                                                                                                                                                                                                                                                                                                                                                                                                                                                                                                                                                                                                                                                                                                                                                                                                                                                                                                                                                                                                                                                                                                                                                                                                                                                                                                                                                                                                                                                |               | Name<br>of<br>Exam                                                                        | Date &<br>Year        |                                                          | No. |                                                       | Univ.    | Present<br>Course                           | Class    | Gradu<br>ate<br>Course | P.G.<br>Cours                        |                                         |                       |  |                                       |
|         | . 1                | 2                | 3                | 4         | 5                                                                                                                                                                                                                                                                                                                                                                                                                                                                                                                                                                                                                                                                                                                                                                                                                                                                                                                                                                                                                                                                                                                                                                                                                                                                                                                                                                                                                                                                                                                                                                                                                                                                                                                                                                                                                                                                                                                                                                                                                                                                                                                              | 6             | 7                                                                                         | 8                     | 9                                                        | 10  | 11                                                    | 13       | 14                                          | 15       | 16                     | 17                                   | 18                                      |                       |  |                                       |
| 01.     | Abhay              | Anita            | Ganpat           | Pawar     | 14118428                                                                                                                                                                                                                                                                                                                                                                                                                                                                                                                                                                                                                                                                                                                                                                                                                                                                                                                                                                                                                                                                                                                                                                                                                                                                                                                                                                                                                                                                                                                                                                                                                                                                                                                                                                                                                                                                                                                                                                                                                                                                                                                       | 1-11-1995     | XII                                                                                       | Feb- 14               | BSC-III                                                  | BSC | 3 Yrs                                                 | June-14  | June- 14                                    | June-16  |                        |                                      | BSC-II 2016                             |                       |  |                                       |
| 02.     | Prasad             | Chhaya           | Padmakar         | Chambhare | 14118319                                                                                                                                                                                                                                                                                                                                                                                                                                                                                                                                                                                                                                                                                                                                                                                                                                                                                                                                                                                                                                                                                                                                                                                                                                                                                                                                                                                                                                                                                                                                                                                                                                                                                                                                                                                                                                                                                                                                                                                                                                                                                                                       | 28-05-1996    | XII                                                                                       | Feb- 14               | BSC-III                                                  | BSC | 3 Yrs                                                 | June- 14 | June- 14                                    | June- 16 | -                      |                                      | BSC-II 2016                             |                       |  |                                       |
| 03.     | Aniket             | Anjali           | Diliprao         | Deshmukh  | The Property of State | 20-08-1997    | XII                                                                                       | Feb- 15               | BSC-II                                                   | BSC | 3 Yrs                                                 | June- 15 | June- 15                                    | June- 16 |                        |                                      | BSC-1 2016                              |                       |  |                                       |
| 04.     | Sumit              | Ranjana          | Sureshrao        | Wankhade  |                                                                                                                                                                                                                                                                                                                                                                                                                                                                                                                                                                                                                                                                                                                                                                                                                                                                                                                                                                                                                                                                                                                                                                                                                                                                                                                                                                                                                                                                                                                                                                                                                                                                                                                                                                                                                                                                                                                                                                                                                                                                                                                                | 12-10-1996    | XII                                                                                       | Oct- 14               | BSC-II                                                   | BSC | 3 Yrs                                                 | June- 15 | June- 15                                    | June- 16 | -                      | -                                    | BSC-1 2016                              |                       |  |                                       |
| 05.     | Chetan             | Pragati          | Mohanrao         | Kadu      |                                                                                                                                                                                                                                                                                                                                                                                                                                                                                                                                                                                                                                                                                                                                                                                                                                                                                                                                                                                                                                                                                                                                                                                                                                                                                                                                                                                                                                                                                                                                                                                                                                                                                                                                                                                                                                                                                                                                                                                                                                                                                                                                | 06-08-1997    | XII                                                                                       | Feb- 15               | BSC-I                                                    | BSC | 3 Yrs                                                 | June- 16 | June- 16                                    | June- 16 |                        | _                                    | HSSC-2015                               |                       |  |                                       |
| 06.     | Aniket             | Kalpana          | Pundlik          | Dannar    |                                                                                                                                                                                                                                                                                                                                                                                                                                                                                                                                                                                                                                                                                                                                                                                                                                                                                                                                                                                                                                                                                                                                                                                                                                                                                                                                                                                                                                                                                                                                                                                                                                                                                                                                                                                                                                                                                                                                                                                                                                                                                                                                | 08-05-1997    | XII                                                                                       | Feb- 15               | BSC-II                                                   | BSC | 3 Yrs                                                 | June- 15 | June- 15                                    | June- 16 |                        |                                      | BSC-12016                               |                       |  |                                       |
| 07.     | Kuldip             | Yamini           | Rajeshwar        | Watile    |                                                                                                                                                                                                                                                                                                                                                                                                                                                                                                                                                                                                                                                                                                                                                                                                                                                                                                                                                                                                                                                                                                                                                                                                                                                                                                                                                                                                                                                                                                                                                                                                                                                                                                                                                                                                                                                                                                                                                                                                                                                                                                                                | 15-05-1997    | XII                                                                                       | Feb- 15               | BSC-II                                                   | BSC | 3 Yrs                                                 | June- 15 | June- 15                                    | June- 16 | -                      |                                      | BSC-1 2016                              |                       |  |                                       |
| 08.     | Chetan             | Vidya            | Purushottam      | Ubhad     |                                                                                                                                                                                                                                                                                                                                                                                                                                                                                                                                                                                                                                                                                                                                                                                                                                                                                                                                                                                                                                                                                                                                                                                                                                                                                                                                                                                                                                                                                                                                                                                                                                                                                                                                                                                                                                                                                                                                                                                                                                                                                                                                | 09-10-1997    | XII                                                                                       | Feb- 15               | BSC-II                                                   | BSC | 3 Yrs                                                 | June- 15 | June- 15                                    | June- 16 |                        | _                                    | BSC-1 2016                              |                       |  |                                       |
| 09.     | Aniket             | Rekha            | Dnyaneshwar      | Sarode    |                                                                                                                                                                                                                                                                                                                                                                                                                                                                                                                                                                                                                                                                                                                                                                                                                                                                                                                                                                                                                                                                                                                                                                                                                                                                                                                                                                                                                                                                                                                                                                                                                                                                                                                                                                                                                                                                                                                                                                                                                                                                                                                                | 07-03-1998    | XII                                                                                       | Feb- 15               | BSC-II                                                   | BSC | 3 Yrs                                                 | June- 15 | June- 15                                    | June- 16 |                        |                                      | BSC-1 2016                              |                       |  |                                       |
| 10.     | Suraj              | Ranjana          | Ganpat           | Pradhan   |                                                                                                                                                                                                                                                                                                                                                                                                                                                                                                                                                                                                                                                                                                                                                                                                                                                                                                                                                                                                                                                                                                                                                                                                                                                                                                                                                                                                                                                                                                                                                                                                                                                                                                                                                                                                                                                                                                                                                                                                                                                                                                                                | 03-02-1996    | XII                                                                                       | Feb- 14               | BSC-III                                                  | BSC | 3 Yrs                                                 | June- 14 | June- 14                                    | June- 16 |                        |                                      | BSC-II 2016                             |                       |  |                                       |
| 11.     | Akshay             | Sarita           | Damodharrao      | Bhalerao  |                                                                                                                                                                                                                                                                                                                                                                                                                                                                                                                                                                                                                                                                                                                                                                                                                                                                                                                                                                                                                                                                                                                                                                                                                                                                                                                                                                                                                                                                                                                                                                                                                                                                                                                                                                                                                                                                                                                                                                                                                                                                                                                                | 22-03-1995    | XII                                                                                       | Feb- 15               | BSC-II.                                                  | BSC | 3 Yrs                                                 | June- 15 | June- 15                                    | June- 16 |                        |                                      | BSC-II 2016<br>BSC-I 2016               |                       |  |                                       |
| 12.     | Roshan             | Nanda            | Gopal            | Ambulkar  |                                                                                                                                                                                                                                                                                                                                                                                                                                                                                                                                                                                                                                                                                                                                                                                                                                                                                                                                                                                                                                                                                                                                                                                                                                                                                                                                                                                                                                                                                                                                                                                                                                                                                                                                                                                                                                                                                                                                                                                                                                                                                                                                | 08-03-1995    | XII                                                                                       | Feb- 12               | MSC-I                                                    | MSC | 2 Yrs                                                 | June- 16 | June- 16                                    | June- 16 |                        |                                      | BSC-12016<br>BSC(Horticul<br>ture)-2016 |                       |  |                                       |