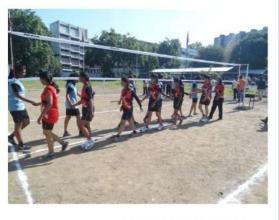

#### 2016-2017 Sports Activities/Events Report along with photograph.

`Shri shivaji science college Amravati

Department of physical education and sports

Report of year 2016-17

Students' participation in various sports events

As per every year our students participated in sport events and got medal in various sports event as we know Shri Shivaji Science College, Amravati has a long tradition of sports. Every year many students participate in various sports in the college and also get medals for their excellence. Various teams of the college participate in the inter-collegiate sports competitions organized by Sant Gadge Baba Amravati University Amravati every year and achieve success through their excellent sports performances and many players are selected for the next level. In the season 2016-17 also many players registered their participation in various sports. Players participate and gain proficiency not only in university but also in various competitions of associations like district, divisional, state, national and international sports competitions. The physical education and sports departments in the colleges are also constantly striving to increase the sports participation of the students. Some of our students got medal namely 1) Basket ball (women )Runner, 2) Swimming 50 mtr bresast stoke - gold medal to Sarang ambulkar, 3)Swimming 50 mtr bresast stoke - silver medal to Shrivallabh chikhalkar, 4)Swimming 100mtr indi medley - bronze medal to Mayur ruhilam 5)Swimming 100mtr free style - gold medal to Aditya mahane 6)Swimming 50free style - bronze medal to Adesh deshmukh 7)Boxing bronze medal to Pranita tayade and 8) Taykando - gold medal to Shreya telmore .