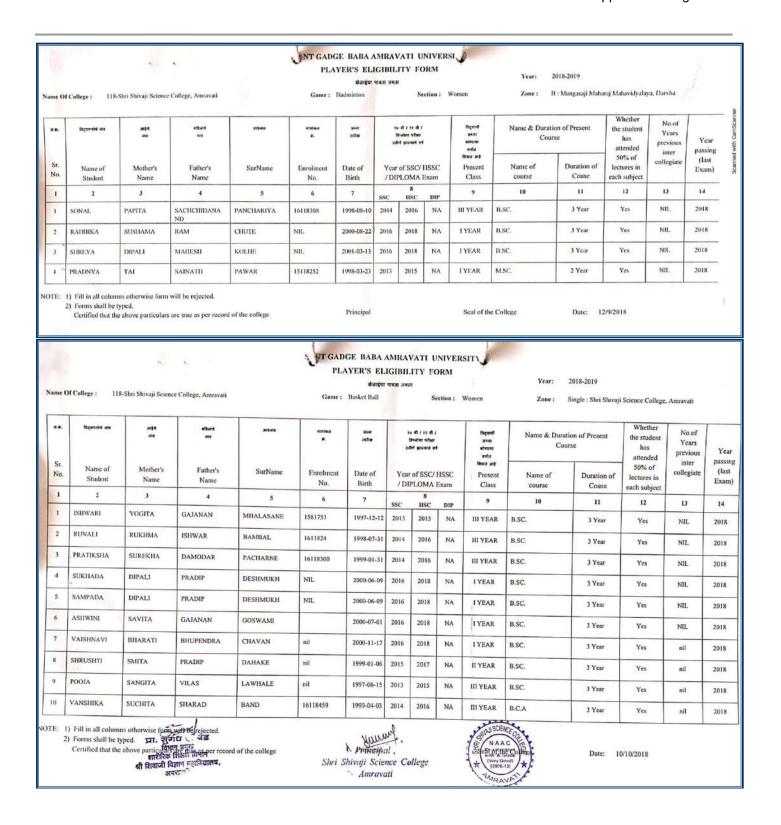

#### List of students participated in different Sports events.

| S.<br>N | Name of<br>Student | Mother's<br>Name | Father's<br>Name | Surname   | Enrollmen<br>t No.                                                                                                                                                                                                                                                                                                                                                                                                                                                                                                                                                                                                                                                                                                                                                                                                                                                                                                                                                                                                                                                                                                                                                                                                                                                                                                                                                                                                                                                                                                                                                                                                                                                                                                                                                                                                                                                                                                                                                                                                                                                                                                             | Date of Birth | Date & Year of Passing Qualifying Examination for First Admission to a College/University | Qu<br>Exam<br>First A | Passing Class Qualifying amination for st Admission to a |     | Passing Qualifying Examination for First Admission to |          | Name<br>of the<br>Prese<br>nt<br>Cour<br>se | on of    |                        | Date & Year of<br>First Admission to |                                         | yea<br>pres<br>partie |  | Name & Year<br>of passing las<br>exam |
|---------|--------------------|------------------|------------------|-----------|--------------------------------------------------------------------------------------------------------------------------------------------------------------------------------------------------------------------------------------------------------------------------------------------------------------------------------------------------------------------------------------------------------------------------------------------------------------------------------------------------------------------------------------------------------------------------------------------------------------------------------------------------------------------------------------------------------------------------------------------------------------------------------------------------------------------------------------------------------------------------------------------------------------------------------------------------------------------------------------------------------------------------------------------------------------------------------------------------------------------------------------------------------------------------------------------------------------------------------------------------------------------------------------------------------------------------------------------------------------------------------------------------------------------------------------------------------------------------------------------------------------------------------------------------------------------------------------------------------------------------------------------------------------------------------------------------------------------------------------------------------------------------------------------------------------------------------------------------------------------------------------------------------------------------------------------------------------------------------------------------------------------------------------------------------------------------------------------------------------------------------|---------------|-------------------------------------------------------------------------------------------|-----------------------|----------------------------------------------------------|-----|-------------------------------------------------------|----------|---------------------------------------------|----------|------------------------|--------------------------------------|-----------------------------------------|-----------------------|--|---------------------------------------|
|         |                    |                  | 1                |           |                                                                                                                                                                                                                                                                                                                                                                                                                                                                                                                                                                                                                                                                                                                                                                                                                                                                                                                                                                                                                                                                                                                                                                                                                                                                                                                                                                                                                                                                                                                                                                                                                                                                                                                                                                                                                                                                                                                                                                                                                                                                                                                                |               | Name<br>of<br>Exam                                                                        | Date &<br>Year        |                                                          | No. |                                                       | Univ.    | Present<br>Course                           | Class    | Gradu<br>ate<br>Course | P.G.<br>Cours                        |                                         |                       |  |                                       |
|         | . 1                | 2                | 3                | 4         | 5                                                                                                                                                                                                                                                                                                                                                                                                                                                                                                                                                                                                                                                                                                                                                                                                                                                                                                                                                                                                                                                                                                                                                                                                                                                                                                                                                                                                                                                                                                                                                                                                                                                                                                                                                                                                                                                                                                                                                                                                                                                                                                                              | 6             | 7                                                                                         | 8                     | 9                                                        | 10  | 11                                                    | 13       | 14                                          | 15       | 16                     | 17                                   | 18                                      |                       |  |                                       |
| 01.     | Abhay              | Anita            | Ganpat           | Pawar     | 14118428                                                                                                                                                                                                                                                                                                                                                                                                                                                                                                                                                                                                                                                                                                                                                                                                                                                                                                                                                                                                                                                                                                                                                                                                                                                                                                                                                                                                                                                                                                                                                                                                                                                                                                                                                                                                                                                                                                                                                                                                                                                                                                                       | 1-11-1995     | XII                                                                                       | Feb- 14               | BSC-III                                                  | BSC | 3 Yrs                                                 | June-14  | June- 14                                    | June-16  |                        |                                      | BSC-II 2016                             |                       |  |                                       |
| 02.     | Prasad             | Chhaya           | Padmakar         | Chambhare | 14118319                                                                                                                                                                                                                                                                                                                                                                                                                                                                                                                                                                                                                                                                                                                                                                                                                                                                                                                                                                                                                                                                                                                                                                                                                                                                                                                                                                                                                                                                                                                                                                                                                                                                                                                                                                                                                                                                                                                                                                                                                                                                                                                       | 28-05-1996    | XII                                                                                       | Feb- 14               | BSC-III                                                  | BSC | 3 Yrs                                                 | June- 14 | June- 14                                    | June- 16 | -                      |                                      | BSC-II 2016                             |                       |  |                                       |
| 03.     | Aniket             | Anjali           | Diliprao         | Deshmukh  | The Property of State | 20-08-1997    | XII                                                                                       | Feb- 15               | BSC-II                                                   | BSC | 3 Yrs                                                 | June- 15 | June- 15                                    | June- 16 |                        |                                      | BSC-1 2016                              |                       |  |                                       |
| 04.     | Sumit              | Ranjana          | Sureshrao        | Wankhade  |                                                                                                                                                                                                                                                                                                                                                                                                                                                                                                                                                                                                                                                                                                                                                                                                                                                                                                                                                                                                                                                                                                                                                                                                                                                                                                                                                                                                                                                                                                                                                                                                                                                                                                                                                                                                                                                                                                                                                                                                                                                                                                                                | 12-10-1996    | XII                                                                                       | Oct- 14               | BSC-II                                                   | BSC | 3 Yrs                                                 | June- 15 | June- 15                                    | June- 16 | -                      | -                                    | BSC-1 2016                              |                       |  |                                       |
| 05.     | Chetan             | Pragati          | Mohanrao         | Kadu      |                                                                                                                                                                                                                                                                                                                                                                                                                                                                                                                                                                                                                                                                                                                                                                                                                                                                                                                                                                                                                                                                                                                                                                                                                                                                                                                                                                                                                                                                                                                                                                                                                                                                                                                                                                                                                                                                                                                                                                                                                                                                                                                                | 06-08-1997    | XII                                                                                       | Feb- 15               | BSC-I                                                    | BSC | 3 Yrs                                                 | June- 16 | June- 16                                    | June- 16 |                        | _                                    | HSSC-2015                               |                       |  |                                       |
| 06.     | Aniket             | Kalpana          | Pundlik          | Dannar    |                                                                                                                                                                                                                                                                                                                                                                                                                                                                                                                                                                                                                                                                                                                                                                                                                                                                                                                                                                                                                                                                                                                                                                                                                                                                                                                                                                                                                                                                                                                                                                                                                                                                                                                                                                                                                                                                                                                                                                                                                                                                                                                                | 08-05-1997    | XII                                                                                       | Feb- 15               | BSC-II                                                   | BSC | 3 Yrs                                                 | June- 15 | June- 15                                    | June- 16 |                        |                                      | BSC-12016                               |                       |  |                                       |
| 07.     | Kuldip             | Yamini           | Rajeshwar        | Watile    |                                                                                                                                                                                                                                                                                                                                                                                                                                                                                                                                                                                                                                                                                                                                                                                                                                                                                                                                                                                                                                                                                                                                                                                                                                                                                                                                                                                                                                                                                                                                                                                                                                                                                                                                                                                                                                                                                                                                                                                                                                                                                                                                | 15-05-1997    | XII                                                                                       | Feb- 15               | BSC-II                                                   | BSC | 3 Yrs                                                 | June- 15 | June- 15                                    | June- 16 | -                      |                                      | BSC-1 2016                              |                       |  |                                       |
| 08.     | Chetan             | Vidya            | Purushottam      | Ubhad     |                                                                                                                                                                                                                                                                                                                                                                                                                                                                                                                                                                                                                                                                                                                                                                                                                                                                                                                                                                                                                                                                                                                                                                                                                                                                                                                                                                                                                                                                                                                                                                                                                                                                                                                                                                                                                                                                                                                                                                                                                                                                                                                                | 09-10-1997    | XII                                                                                       | Feb- 15               | BSC-II                                                   | BSC | 3 Yrs                                                 | June- 15 | June- 15                                    | June- 16 |                        | _                                    | BSC-1 2016                              |                       |  |                                       |
| 09.     | Aniket             | Rekha            | Dnyaneshwar      | Sarode    |                                                                                                                                                                                                                                                                                                                                                                                                                                                                                                                                                                                                                                                                                                                                                                                                                                                                                                                                                                                                                                                                                                                                                                                                                                                                                                                                                                                                                                                                                                                                                                                                                                                                                                                                                                                                                                                                                                                                                                                                                                                                                                                                | 07-03-1998    | XII                                                                                       | Feb- 15               | BSC-II                                                   | BSC | 3 Yrs                                                 | June- 15 | June- 15                                    | June- 16 |                        |                                      | BSC-1 2016                              |                       |  |                                       |
| 10.     | Suraj              | Ranjana          | Ganpat           | Pradhan   |                                                                                                                                                                                                                                                                                                                                                                                                                                                                                                                                                                                                                                                                                                                                                                                                                                                                                                                                                                                                                                                                                                                                                                                                                                                                                                                                                                                                                                                                                                                                                                                                                                                                                                                                                                                                                                                                                                                                                                                                                                                                                                                                | 03-02-1996    | XII                                                                                       | Feb- 14               | BSC-III                                                  | BSC | 3 Yrs                                                 | June- 14 | June- 14                                    | June- 16 |                        |                                      | BSC-II 2016                             |                       |  |                                       |
| 11.     | Akshay             | Sarita           | Damodharrao      | Bhalerao  |                                                                                                                                                                                                                                                                                                                                                                                                                                                                                                                                                                                                                                                                                                                                                                                                                                                                                                                                                                                                                                                                                                                                                                                                                                                                                                                                                                                                                                                                                                                                                                                                                                                                                                                                                                                                                                                                                                                                                                                                                                                                                                                                | 22-03-1995    | XII                                                                                       | Feb- 15               | BSC-II.                                                  | BSC | 3 Yrs                                                 | June- 15 | June- 15                                    | June- 16 |                        |                                      | BSC-II 2016<br>BSC-I 2016               |                       |  |                                       |
| 12.     | Roshan             | Nanda            | Gopal            | Ambulkar  |                                                                                                                                                                                                                                                                                                                                                                                                                                                                                                                                                                                                                                                                                                                                                                                                                                                                                                                                                                                                                                                                                                                                                                                                                                                                                                                                                                                                                                                                                                                                                                                                                                                                                                                                                                                                                                                                                                                                                                                                                                                                                                                                | 08-03-1995    | XII                                                                                       | Feb- 12               | MSC-I                                                    | MSC | 2 Yrs                                                 | June- 16 | June- 16                                    | June- 16 |                        |                                      | BSC-12016<br>BSC(Horticul<br>ture)-2016 |                       |  |                                       |