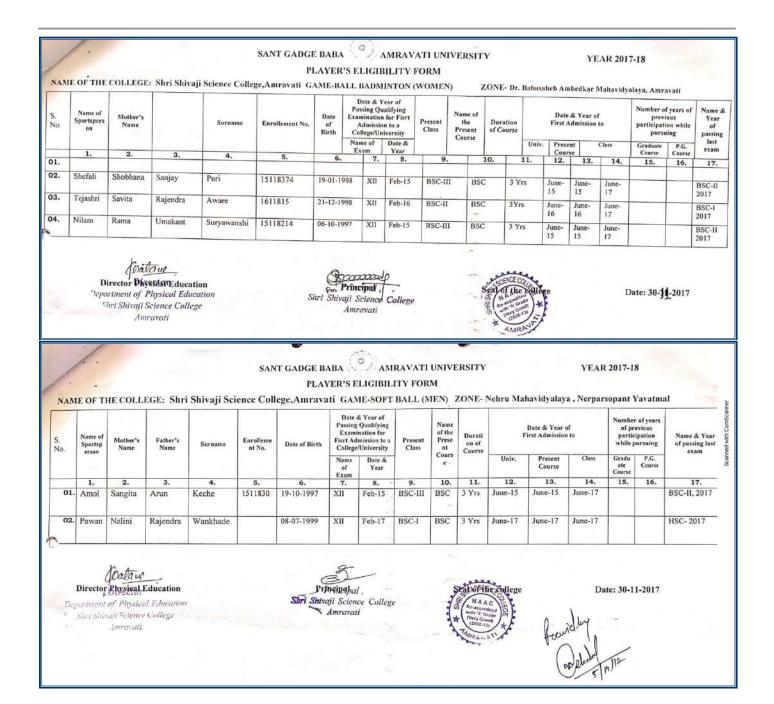

#### List of students participated in different Sports events.

| S.<br>N | Name of<br>Student | Mother's<br>Name | Father's<br>Name | Surname   | Enrollmen<br>t No.                                                                                                                                                                                                                                                                                                                                                                                                                                                                                                                                                                                                                                                                                                                                                                                                                                                                                                                                                                                                                                                                                                                                                                                                                                                                                                                                                                                                                                                                                                                                                                                                                                                                                                                                                                                                                                                                                                                                                                                                                                                                                                             | Date of Birth | Date & Year of Passing Qualifying Examination for First Admission to a College/University | Qu<br>Exam<br>First A | Passing Class Qualifying amination for st Admission to a |     | Passing Qualifying Examination for First Admission to |          | Name<br>of the<br>Prese<br>nt<br>Cour<br>se | on of    |                        | Date & Year of<br>First Admission to |                                         | yea<br>pres<br>partie |  | Name & Year<br>of passing las<br>exam |
|---------|--------------------|------------------|------------------|-----------|--------------------------------------------------------------------------------------------------------------------------------------------------------------------------------------------------------------------------------------------------------------------------------------------------------------------------------------------------------------------------------------------------------------------------------------------------------------------------------------------------------------------------------------------------------------------------------------------------------------------------------------------------------------------------------------------------------------------------------------------------------------------------------------------------------------------------------------------------------------------------------------------------------------------------------------------------------------------------------------------------------------------------------------------------------------------------------------------------------------------------------------------------------------------------------------------------------------------------------------------------------------------------------------------------------------------------------------------------------------------------------------------------------------------------------------------------------------------------------------------------------------------------------------------------------------------------------------------------------------------------------------------------------------------------------------------------------------------------------------------------------------------------------------------------------------------------------------------------------------------------------------------------------------------------------------------------------------------------------------------------------------------------------------------------------------------------------------------------------------------------------|---------------|-------------------------------------------------------------------------------------------|-----------------------|----------------------------------------------------------|-----|-------------------------------------------------------|----------|---------------------------------------------|----------|------------------------|--------------------------------------|-----------------------------------------|-----------------------|--|---------------------------------------|
|         |                    |                  | 1                |           |                                                                                                                                                                                                                                                                                                                                                                                                                                                                                                                                                                                                                                                                                                                                                                                                                                                                                                                                                                                                                                                                                                                                                                                                                                                                                                                                                                                                                                                                                                                                                                                                                                                                                                                                                                                                                                                                                                                                                                                                                                                                                                                                |               | Name<br>of<br>Exam                                                                        | Date &<br>Year        |                                                          | No. |                                                       | Univ.    | Present<br>Course                           | Class    | Gradu<br>ate<br>Course | P.G.<br>Cours                        |                                         |                       |  |                                       |
|         | . 1                | 2                | 3                | 4         | 5                                                                                                                                                                                                                                                                                                                                                                                                                                                                                                                                                                                                                                                                                                                                                                                                                                                                                                                                                                                                                                                                                                                                                                                                                                                                                                                                                                                                                                                                                                                                                                                                                                                                                                                                                                                                                                                                                                                                                                                                                                                                                                                              | 6             | 7                                                                                         | 8                     | 9                                                        | 10  | 11                                                    | 13       | 14                                          | 15       | 16                     | 17                                   | 18                                      |                       |  |                                       |
| 01.     | Abhay              | Anita            | Ganpat           | Pawar     | 14118428                                                                                                                                                                                                                                                                                                                                                                                                                                                                                                                                                                                                                                                                                                                                                                                                                                                                                                                                                                                                                                                                                                                                                                                                                                                                                                                                                                                                                                                                                                                                                                                                                                                                                                                                                                                                                                                                                                                                                                                                                                                                                                                       | 1-11-1995     | XII                                                                                       | Feb- 14               | BSC-III                                                  | BSC | 3 Yrs                                                 | June-14  | June- 14                                    | June-16  |                        |                                      | BSC-II 2016                             |                       |  |                                       |
| 02.     | Prasad             | Chhaya           | Padmakar         | Chambhare | 14118319                                                                                                                                                                                                                                                                                                                                                                                                                                                                                                                                                                                                                                                                                                                                                                                                                                                                                                                                                                                                                                                                                                                                                                                                                                                                                                                                                                                                                                                                                                                                                                                                                                                                                                                                                                                                                                                                                                                                                                                                                                                                                                                       | 28-05-1996    | XII                                                                                       | Feb- 14               | BSC-III                                                  | BSC | 3 Yrs                                                 | June- 14 | June- 14                                    | June- 16 | -                      |                                      | BSC-II 2016                             |                       |  |                                       |
| 03.     | Aniket             | Anjali           | Diliprao         | Deshmukh  | The Property of State | 20-08-1997    | XII                                                                                       | Feb- 15               | BSC-II                                                   | BSC | 3 Yrs                                                 | June- 15 | June- 15                                    | June- 16 |                        |                                      | BSC-1 2016                              |                       |  |                                       |
| 04.     | Sumit              | Ranjana          | Sureshrao        | Wankhade  |                                                                                                                                                                                                                                                                                                                                                                                                                                                                                                                                                                                                                                                                                                                                                                                                                                                                                                                                                                                                                                                                                                                                                                                                                                                                                                                                                                                                                                                                                                                                                                                                                                                                                                                                                                                                                                                                                                                                                                                                                                                                                                                                | 12-10-1996    | XII                                                                                       | Oct- 14               | BSC-II                                                   | BSC | 3 Yrs                                                 | June- 15 | June- 15                                    | June- 16 | -                      | -                                    | BSC-1 2016                              |                       |  |                                       |
| 05.     | Chetan             | Pragati          | Mohanrao         | Kadu      |                                                                                                                                                                                                                                                                                                                                                                                                                                                                                                                                                                                                                                                                                                                                                                                                                                                                                                                                                                                                                                                                                                                                                                                                                                                                                                                                                                                                                                                                                                                                                                                                                                                                                                                                                                                                                                                                                                                                                                                                                                                                                                                                | 06-08-1997    | XII                                                                                       | Feb- 15               | BSC-I                                                    | BSC | 3 Yrs                                                 | June- 16 | June- 16                                    | June- 16 |                        | _                                    | HSSC-2015                               |                       |  |                                       |
| 06.     | Aniket             | Kalpana          | Pundlik          | Dannar    |                                                                                                                                                                                                                                                                                                                                                                                                                                                                                                                                                                                                                                                                                                                                                                                                                                                                                                                                                                                                                                                                                                                                                                                                                                                                                                                                                                                                                                                                                                                                                                                                                                                                                                                                                                                                                                                                                                                                                                                                                                                                                                                                | 08-05-1997    | XII                                                                                       | Feb- 15               | BSC-II                                                   | BSC | 3 Yrs                                                 | June- 15 | June- 15                                    | June- 16 |                        |                                      | BSC-12016                               |                       |  |                                       |
| 07.     | Kuldip             | Yamini           | Rajeshwar        | Watile    |                                                                                                                                                                                                                                                                                                                                                                                                                                                                                                                                                                                                                                                                                                                                                                                                                                                                                                                                                                                                                                                                                                                                                                                                                                                                                                                                                                                                                                                                                                                                                                                                                                                                                                                                                                                                                                                                                                                                                                                                                                                                                                                                | 15-05-1997    | XII                                                                                       | Feb- 15               | BSC-II                                                   | BSC | 3 Yrs                                                 | June- 15 | June- 15                                    | June- 16 | -                      |                                      | BSC-1 2016                              |                       |  |                                       |
| 08.     | Chetan             | Vidya            | Purushottam      | Ubhad     |                                                                                                                                                                                                                                                                                                                                                                                                                                                                                                                                                                                                                                                                                                                                                                                                                                                                                                                                                                                                                                                                                                                                                                                                                                                                                                                                                                                                                                                                                                                                                                                                                                                                                                                                                                                                                                                                                                                                                                                                                                                                                                                                | 09-10-1997    | XII                                                                                       | Feb- 15               | BSC-II                                                   | BSC | 3 Yrs                                                 | June- 15 | June- 15                                    | June- 16 |                        | _                                    | BSC-1 2016                              |                       |  |                                       |
| 09.     | Aniket             | Rekha            | Dnyaneshwar      | Sarode    |                                                                                                                                                                                                                                                                                                                                                                                                                                                                                                                                                                                                                                                                                                                                                                                                                                                                                                                                                                                                                                                                                                                                                                                                                                                                                                                                                                                                                                                                                                                                                                                                                                                                                                                                                                                                                                                                                                                                                                                                                                                                                                                                | 07-03-1998    | XII                                                                                       | Feb- 15               | BSC-II                                                   | BSC | 3 Yrs                                                 | June- 15 | June- 15                                    | June- 16 |                        |                                      | BSC-1 2016                              |                       |  |                                       |
| 10.     | Suraj              | Ranjana          | Ganpat           | Pradhan   |                                                                                                                                                                                                                                                                                                                                                                                                                                                                                                                                                                                                                                                                                                                                                                                                                                                                                                                                                                                                                                                                                                                                                                                                                                                                                                                                                                                                                                                                                                                                                                                                                                                                                                                                                                                                                                                                                                                                                                                                                                                                                                                                | 03-02-1996    | XII                                                                                       | Feb- 14               | BSC-III                                                  | BSC | 3 Yrs                                                 | June- 14 | June- 14                                    | June- 16 |                        |                                      | BSC-II 2016                             |                       |  |                                       |
| 11.     | Akshay             | Sarita           | Damodharrao      | Bhalerao  |                                                                                                                                                                                                                                                                                                                                                                                                                                                                                                                                                                                                                                                                                                                                                                                                                                                                                                                                                                                                                                                                                                                                                                                                                                                                                                                                                                                                                                                                                                                                                                                                                                                                                                                                                                                                                                                                                                                                                                                                                                                                                                                                | 22-03-1995    | XII                                                                                       | Feb- 15               | BSC-II.                                                  | BSC | 3 Yrs                                                 | June- 15 | June- 15                                    | June- 16 |                        |                                      | BSC-II 2016<br>BSC-I 2016               |                       |  |                                       |
| 12.     | Roshan             | Nanda            | Gopal            | Ambulkar  |                                                                                                                                                                                                                                                                                                                                                                                                                                                                                                                                                                                                                                                                                                                                                                                                                                                                                                                                                                                                                                                                                                                                                                                                                                                                                                                                                                                                                                                                                                                                                                                                                                                                                                                                                                                                                                                                                                                                                                                                                                                                                                                                | 08-03-1995    | XII                                                                                       | Feb- 12               | MSC-I                                                    | MSC | 2 Yrs                                                 | June- 16 | June- 16                                    | June- 16 |                        |                                      | BSC-12016<br>BSC(Horticul<br>ture)-2016 |                       |  |                                       |