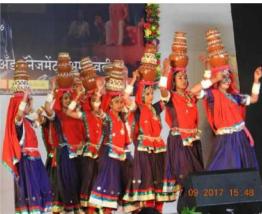

a. A total of 34 students from his college performed dance, fine art, debate, chorus, easy music, folk dance, One-act play, mime. Out of them, a total of four students from our college have been selected at the university level and the names of the meritorious color coat holders who have further represented the university level are as follows:

| Sr.No. | Name                          | Art            | Class        |
|--------|-------------------------------|----------------|--------------|
| 1.     | Miss. Ambika Santosh Thakare  | choir (Indian) | B.Sc Part 3  |
| 2.     | Miss. Sayali Rajesh Atkare    | Group Dance    | B.Sc. Part 2 |
| 3.     | Miss. Vaishnavi Vishnu Pandit | Drama          | B.Sc Part-3  |
| 4.     | Mr. Ajay Amar Ingle           | Drama          | BCA Part-3   |





Girls of Shri Shivaji Science College performing Folk Dance at Raisoni College, Amravati





#### SHRI SHIVAJI SCIENCE COLLEGE, AMRAVATI NOTICE YOUTH-FESTIVAL -2017

All students are hereby informed that the interested students for participation in various events of Youth-Festival 2017should submit their names to respective teacher Incharge upto Dt. 18/08/2017.

- 1.Dance- Ms.Kavita Watane
- 2.Music-Dr. V.J.Gaikwad
- 3.Theatre Events-- Dr. D.D. Khedkar
- 4. Elocation , Debate, Quiz---Mr. V.V. Hebbar
- 5. Rangoli, On the spot painting, collase---Dr. R. V. Etewad

Dr.A.S.Burghate
Convenor
Youth-Festival-2017

#### NOTICE

Following members of Youth Festival and Cultural Activity (YFCA) committee are hereby informed to attend the meeting on Date 07-09-17, 3.30 pm at Department of Physical