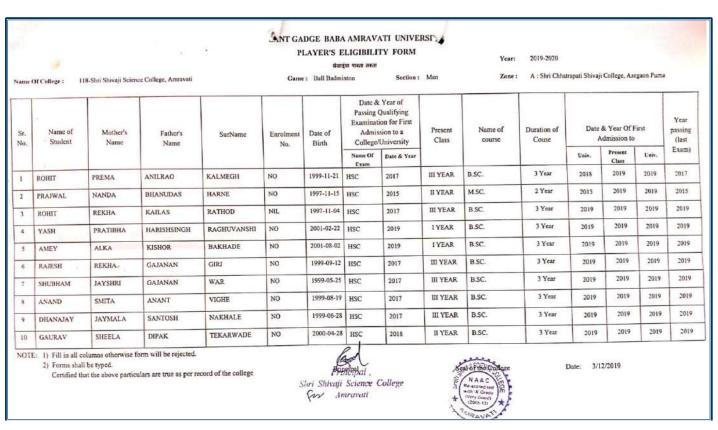

#### List of students participated in different Sports events.

| S.<br>N | Name of<br>Student | Mother's<br>Name | Father's<br>Name | Surname   | Enrollmen<br>t No.                                                                                                                                                                                                                                                                                                                                                                                                                                                                                                                                                                                                                                                                                                                                                                                                                                                                                                                                                                                                                                                                                                                                                                                                                                                                                                                                                                                                                                                                                                                                                                                                                                                                                                                                                                                                                                                                                                                                                                                                                                                                                                             | Date of Birth | Date & Year of Passing Qualifying Examination for First Admission to a College/University | Qu<br>Exam<br>First A | Passing Class Qualifying amination for st Admission to a |     | Passing Qualifying Examination for First Admission to |          | Name<br>of the<br>Prese<br>nt<br>Cour<br>se | on of    |                        | Date & Year of<br>First Admission to |                                         | yea<br>pres<br>partie |  | Name & Year<br>of passing las<br>exam |
|---------|--------------------|------------------|------------------|-----------|--------------------------------------------------------------------------------------------------------------------------------------------------------------------------------------------------------------------------------------------------------------------------------------------------------------------------------------------------------------------------------------------------------------------------------------------------------------------------------------------------------------------------------------------------------------------------------------------------------------------------------------------------------------------------------------------------------------------------------------------------------------------------------------------------------------------------------------------------------------------------------------------------------------------------------------------------------------------------------------------------------------------------------------------------------------------------------------------------------------------------------------------------------------------------------------------------------------------------------------------------------------------------------------------------------------------------------------------------------------------------------------------------------------------------------------------------------------------------------------------------------------------------------------------------------------------------------------------------------------------------------------------------------------------------------------------------------------------------------------------------------------------------------------------------------------------------------------------------------------------------------------------------------------------------------------------------------------------------------------------------------------------------------------------------------------------------------------------------------------------------------|---------------|-------------------------------------------------------------------------------------------|-----------------------|----------------------------------------------------------|-----|-------------------------------------------------------|----------|---------------------------------------------|----------|------------------------|--------------------------------------|-----------------------------------------|-----------------------|--|---------------------------------------|
|         |                    |                  | 1                |           |                                                                                                                                                                                                                                                                                                                                                                                                                                                                                                                                                                                                                                                                                                                                                                                                                                                                                                                                                                                                                                                                                                                                                                                                                                                                                                                                                                                                                                                                                                                                                                                                                                                                                                                                                                                                                                                                                                                                                                                                                                                                                                                                |               | Name<br>of<br>Exam                                                                        | Date &<br>Year        |                                                          | No. |                                                       | Univ.    | Present<br>Course                           | Class    | Gradu<br>ate<br>Course | P.G.<br>Cours                        |                                         |                       |  |                                       |
|         | . 1                | 2                | 3                | 4         | 5                                                                                                                                                                                                                                                                                                                                                                                                                                                                                                                                                                                                                                                                                                                                                                                                                                                                                                                                                                                                                                                                                                                                                                                                                                                                                                                                                                                                                                                                                                                                                                                                                                                                                                                                                                                                                                                                                                                                                                                                                                                                                                                              | 6             | 7                                                                                         | 8                     | 9                                                        | 10  | 11                                                    | 13       | 14                                          | 15       | 16                     | 17                                   | 18                                      |                       |  |                                       |
| 01.     | Abhay              | Anita            | Ganpat           | Pawar     | 14118428                                                                                                                                                                                                                                                                                                                                                                                                                                                                                                                                                                                                                                                                                                                                                                                                                                                                                                                                                                                                                                                                                                                                                                                                                                                                                                                                                                                                                                                                                                                                                                                                                                                                                                                                                                                                                                                                                                                                                                                                                                                                                                                       | 1-11-1995     | XII                                                                                       | Feb- 14               | BSC-III                                                  | BSC | 3 Yrs                                                 | June-14  | June- 14                                    | June-16  |                        |                                      | BSC-II 2016                             |                       |  |                                       |
| 02.     | Prasad             | Chhaya           | Padmakar         | Chambhare | 14118319                                                                                                                                                                                                                                                                                                                                                                                                                                                                                                                                                                                                                                                                                                                                                                                                                                                                                                                                                                                                                                                                                                                                                                                                                                                                                                                                                                                                                                                                                                                                                                                                                                                                                                                                                                                                                                                                                                                                                                                                                                                                                                                       | 28-05-1996    | XII                                                                                       | Feb- 14               | BSC-III                                                  | BSC | 3 Yrs                                                 | June- 14 | June- 14                                    | June- 16 | -                      |                                      | BSC-II 2016                             |                       |  |                                       |
| 03.     | Aniket             | Anjali           | Diliprao         | Deshmukh  | The Property of State | 20-08-1997    | XII                                                                                       | Feb- 15               | BSC-II                                                   | BSC | 3 Yrs                                                 | June- 15 | June- 15                                    | June- 16 |                        |                                      | BSC-1 2016                              |                       |  |                                       |
| 04.     | Sumit              | Ranjana          | Sureshrao        | Wankhade  |                                                                                                                                                                                                                                                                                                                                                                                                                                                                                                                                                                                                                                                                                                                                                                                                                                                                                                                                                                                                                                                                                                                                                                                                                                                                                                                                                                                                                                                                                                                                                                                                                                                                                                                                                                                                                                                                                                                                                                                                                                                                                                                                | 12-10-1996    | XII                                                                                       | Oct- 14               | BSC-II                                                   | BSC | 3 Yrs                                                 | June- 15 | June- 15                                    | June- 16 | -                      | -                                    | BSC-1 2016                              |                       |  |                                       |
| 05.     | Chetan             | Pragati          | Mohanrao         | Kadu      |                                                                                                                                                                                                                                                                                                                                                                                                                                                                                                                                                                                                                                                                                                                                                                                                                                                                                                                                                                                                                                                                                                                                                                                                                                                                                                                                                                                                                                                                                                                                                                                                                                                                                                                                                                                                                                                                                                                                                                                                                                                                                                                                | 06-08-1997    | XII                                                                                       | Feb- 15               | BSC-I                                                    | BSC | 3 Yrs                                                 | June- 16 | June- 16                                    | June- 16 |                        | _                                    | HSSC-2015                               |                       |  |                                       |
| 06.     | Aniket             | Kalpana          | Pundlik          | Dannar    |                                                                                                                                                                                                                                                                                                                                                                                                                                                                                                                                                                                                                                                                                                                                                                                                                                                                                                                                                                                                                                                                                                                                                                                                                                                                                                                                                                                                                                                                                                                                                                                                                                                                                                                                                                                                                                                                                                                                                                                                                                                                                                                                | 08-05-1997    | XII                                                                                       | Feb- 15               | BSC-II                                                   | BSC | 3 Yrs                                                 | June- 15 | June- 15                                    | June- 16 |                        |                                      | BSC-12016                               |                       |  |                                       |
| 07.     | Kuldip             | Yamini           | Rajeshwar        | Watile    |                                                                                                                                                                                                                                                                                                                                                                                                                                                                                                                                                                                                                                                                                                                                                                                                                                                                                                                                                                                                                                                                                                                                                                                                                                                                                                                                                                                                                                                                                                                                                                                                                                                                                                                                                                                                                                                                                                                                                                                                                                                                                                                                | 15-05-1997    | XII                                                                                       | Feb- 15               | BSC-II                                                   | BSC | 3 Yrs                                                 | June- 15 | June- 15                                    | June- 16 | -                      |                                      | BSC-1 2016                              |                       |  |                                       |
| 08.     | Chetan             | Vidya            | Purushottam      | Ubhad     |                                                                                                                                                                                                                                                                                                                                                                                                                                                                                                                                                                                                                                                                                                                                                                                                                                                                                                                                                                                                                                                                                                                                                                                                                                                                                                                                                                                                                                                                                                                                                                                                                                                                                                                                                                                                                                                                                                                                                                                                                                                                                                                                | 09-10-1997    | XII                                                                                       | Feb- 15               | BSC-II                                                   | BSC | 3 Yrs                                                 | June- 15 | June- 15                                    | June- 16 |                        | _                                    | BSC-1 2016                              |                       |  |                                       |
| 09.     | Aniket             | Rekha            | Dnyaneshwar      | Sarode    |                                                                                                                                                                                                                                                                                                                                                                                                                                                                                                                                                                                                                                                                                                                                                                                                                                                                                                                                                                                                                                                                                                                                                                                                                                                                                                                                                                                                                                                                                                                                                                                                                                                                                                                                                                                                                                                                                                                                                                                                                                                                                                                                | 07-03-1998    | XII                                                                                       | Feb- 15               | BSC-II                                                   | BSC | 3 Yrs                                                 | June- 15 | June- 15                                    | June- 16 |                        |                                      | BSC-1 2016                              |                       |  |                                       |
| 10.     | Suraj              | Ranjana          | Ganpat           | Pradhan   |                                                                                                                                                                                                                                                                                                                                                                                                                                                                                                                                                                                                                                                                                                                                                                                                                                                                                                                                                                                                                                                                                                                                                                                                                                                                                                                                                                                                                                                                                                                                                                                                                                                                                                                                                                                                                                                                                                                                                                                                                                                                                                                                | 03-02-1996    | XII                                                                                       | Feb- 14               | BSC-III                                                  | BSC | 3 Yrs                                                 | June- 14 | June- 14                                    | June- 16 |                        |                                      | BSC-II 2016                             |                       |  |                                       |
| 11.     | Akshay             | Sarita           | Damodharrao      | Bhalerao  |                                                                                                                                                                                                                                                                                                                                                                                                                                                                                                                                                                                                                                                                                                                                                                                                                                                                                                                                                                                                                                                                                                                                                                                                                                                                                                                                                                                                                                                                                                                                                                                                                                                                                                                                                                                                                                                                                                                                                                                                                                                                                                                                | 22-03-1995    | XII                                                                                       | Feb- 15               | BSC-II.                                                  | BSC | 3 Yrs                                                 | June- 15 | June- 15                                    | June- 16 |                        |                                      | BSC-II 2016<br>BSC-I 2016               |                       |  |                                       |
| 12.     | Roshan             | Nanda            | Gopal            | Ambulkar  |                                                                                                                                                                                                                                                                                                                                                                                                                                                                                                                                                                                                                                                                                                                                                                                                                                                                                                                                                                                                                                                                                                                                                                                                                                                                                                                                                                                                                                                                                                                                                                                                                                                                                                                                                                                                                                                                                                                                                                                                                                                                                                                                | 08-03-1995    | XII                                                                                       | Feb- 12               | MSC-I                                                    | MSC | 2 Yrs                                                 | June- 16 | June- 16                                    | June- 16 |                        |                                      | BSC-12016<br>BSC(Horticul<br>ture)-2016 |                       |  |                                       |