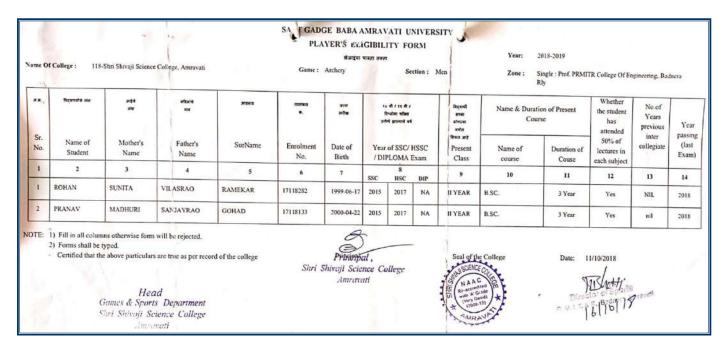

#### List of students participated in different Sports events.

| S.<br>N | Name of<br>Student | Mother's<br>Name | Father's<br>Name | Surname   | Enrollmen<br>t No.                                                                                                                                                                                                                                                                                                                                                                                                                                                                                                                                                                                                                                                                                                                                                                                                                                                                                                                                                                                                                                                                                                                                                                                                                                                                                                                                                                                                                                                                                                                                                                                                                                                                                                                                                                                                                                                                                                                                                                                                                                                                                                             | Date of Birth | Date & Year of Passing Qualifying Examination for First Admission to a College/University | Qu<br>Exam<br>First A | Passing Class Qualifying amination for st Admission to a |     | Passing Qualifying Examination for First Admission to |          | Name<br>of the<br>Prese<br>nt<br>Cour<br>se | on of    |                        | Date & Year of<br>First Admission to |                                         | yea<br>pres<br>partie |  | Name & Year<br>of passing las<br>exam |
|---------|--------------------|------------------|------------------|-----------|--------------------------------------------------------------------------------------------------------------------------------------------------------------------------------------------------------------------------------------------------------------------------------------------------------------------------------------------------------------------------------------------------------------------------------------------------------------------------------------------------------------------------------------------------------------------------------------------------------------------------------------------------------------------------------------------------------------------------------------------------------------------------------------------------------------------------------------------------------------------------------------------------------------------------------------------------------------------------------------------------------------------------------------------------------------------------------------------------------------------------------------------------------------------------------------------------------------------------------------------------------------------------------------------------------------------------------------------------------------------------------------------------------------------------------------------------------------------------------------------------------------------------------------------------------------------------------------------------------------------------------------------------------------------------------------------------------------------------------------------------------------------------------------------------------------------------------------------------------------------------------------------------------------------------------------------------------------------------------------------------------------------------------------------------------------------------------------------------------------------------------|---------------|-------------------------------------------------------------------------------------------|-----------------------|----------------------------------------------------------|-----|-------------------------------------------------------|----------|---------------------------------------------|----------|------------------------|--------------------------------------|-----------------------------------------|-----------------------|--|---------------------------------------|
|         |                    |                  | 1                |           |                                                                                                                                                                                                                                                                                                                                                                                                                                                                                                                                                                                                                                                                                                                                                                                                                                                                                                                                                                                                                                                                                                                                                                                                                                                                                                                                                                                                                                                                                                                                                                                                                                                                                                                                                                                                                                                                                                                                                                                                                                                                                                                                |               | Name<br>of<br>Exam                                                                        | Date &<br>Year        |                                                          | No. |                                                       | Univ.    | Present<br>Course                           | Class    | Gradu<br>ate<br>Course | P.G.<br>Cours                        |                                         |                       |  |                                       |
|         | . 1                | 2                | 3                | 4         | 5                                                                                                                                                                                                                                                                                                                                                                                                                                                                                                                                                                                                                                                                                                                                                                                                                                                                                                                                                                                                                                                                                                                                                                                                                                                                                                                                                                                                                                                                                                                                                                                                                                                                                                                                                                                                                                                                                                                                                                                                                                                                                                                              | 6             | 7                                                                                         | 8                     | 9                                                        | 10  | 11                                                    | 13       | 14                                          | 15       | 16                     | 17                                   | 18                                      |                       |  |                                       |
| 01.     | Abhay              | Anita            | Ganpat           | Pawar     | 14118428                                                                                                                                                                                                                                                                                                                                                                                                                                                                                                                                                                                                                                                                                                                                                                                                                                                                                                                                                                                                                                                                                                                                                                                                                                                                                                                                                                                                                                                                                                                                                                                                                                                                                                                                                                                                                                                                                                                                                                                                                                                                                                                       | 1-11-1995     | XII                                                                                       | Feb- 14               | BSC-III                                                  | BSC | 3 Yrs                                                 | June-14  | June- 14                                    | June-16  |                        |                                      | BSC-II 2016                             |                       |  |                                       |
| 02.     | Prasad             | Chhaya           | Padmakar         | Chambhare | 14118319                                                                                                                                                                                                                                                                                                                                                                                                                                                                                                                                                                                                                                                                                                                                                                                                                                                                                                                                                                                                                                                                                                                                                                                                                                                                                                                                                                                                                                                                                                                                                                                                                                                                                                                                                                                                                                                                                                                                                                                                                                                                                                                       | 28-05-1996    | XII                                                                                       | Feb- 14               | BSC-III                                                  | BSC | 3 Yrs                                                 | June- 14 | June- 14                                    | June- 16 | -                      |                                      | BSC-II 2016                             |                       |  |                                       |
| 03.     | Aniket             | Anjali           | Diliprao         | Deshmukh  | The Property of State | 20-08-1997    | XII                                                                                       | Feb- 15               | BSC-II                                                   | BSC | 3 Yrs                                                 | June- 15 | June- 15                                    | June- 16 |                        |                                      | BSC-1 2016                              |                       |  |                                       |
| 04.     | Sumit              | Ranjana          | Sureshrao        | Wankhade  |                                                                                                                                                                                                                                                                                                                                                                                                                                                                                                                                                                                                                                                                                                                                                                                                                                                                                                                                                                                                                                                                                                                                                                                                                                                                                                                                                                                                                                                                                                                                                                                                                                                                                                                                                                                                                                                                                                                                                                                                                                                                                                                                | 12-10-1996    | XII                                                                                       | Oct- 14               | BSC-II                                                   | BSC | 3 Yrs                                                 | June- 15 | June- 15                                    | June- 16 | -                      | -                                    | BSC-1 2016                              |                       |  |                                       |
| 05.     | Chetan             | Pragati          | Mohanrao         | Kadu      |                                                                                                                                                                                                                                                                                                                                                                                                                                                                                                                                                                                                                                                                                                                                                                                                                                                                                                                                                                                                                                                                                                                                                                                                                                                                                                                                                                                                                                                                                                                                                                                                                                                                                                                                                                                                                                                                                                                                                                                                                                                                                                                                | 06-08-1997    | XII                                                                                       | Feb- 15               | BSC-I                                                    | BSC | 3 Yrs                                                 | June- 16 | June- 16                                    | June- 16 |                        | _                                    | HSSC-2015                               |                       |  |                                       |
| 06.     | Aniket             | Kalpana          | Pundlik          | Dannar    |                                                                                                                                                                                                                                                                                                                                                                                                                                                                                                                                                                                                                                                                                                                                                                                                                                                                                                                                                                                                                                                                                                                                                                                                                                                                                                                                                                                                                                                                                                                                                                                                                                                                                                                                                                                                                                                                                                                                                                                                                                                                                                                                | 08-05-1997    | XII                                                                                       | Feb- 15               | BSC-II                                                   | BSC | 3 Yrs                                                 | June- 15 | June- 15                                    | June- 16 |                        |                                      | BSC-12016                               |                       |  |                                       |
| 07.     | Kuldip             | Yamini           | Rajeshwar        | Watile    |                                                                                                                                                                                                                                                                                                                                                                                                                                                                                                                                                                                                                                                                                                                                                                                                                                                                                                                                                                                                                                                                                                                                                                                                                                                                                                                                                                                                                                                                                                                                                                                                                                                                                                                                                                                                                                                                                                                                                                                                                                                                                                                                | 15-05-1997    | XII                                                                                       | Feb- 15               | BSC-II                                                   | BSC | 3 Yrs                                                 | June- 15 | June- 15                                    | June- 16 | -                      |                                      | BSC-1 2016                              |                       |  |                                       |
| 08.     | Chetan             | Vidya            | Purushottam      | Ubhad     |                                                                                                                                                                                                                                                                                                                                                                                                                                                                                                                                                                                                                                                                                                                                                                                                                                                                                                                                                                                                                                                                                                                                                                                                                                                                                                                                                                                                                                                                                                                                                                                                                                                                                                                                                                                                                                                                                                                                                                                                                                                                                                                                | 09-10-1997    | XII                                                                                       | Feb- 15               | BSC-II                                                   | BSC | 3 Yrs                                                 | June- 15 | June- 15                                    | June- 16 |                        | _                                    | BSC-1 2016                              |                       |  |                                       |
| 09.     | Aniket             | Rekha            | Dnyaneshwar      | Sarode    |                                                                                                                                                                                                                                                                                                                                                                                                                                                                                                                                                                                                                                                                                                                                                                                                                                                                                                                                                                                                                                                                                                                                                                                                                                                                                                                                                                                                                                                                                                                                                                                                                                                                                                                                                                                                                                                                                                                                                                                                                                                                                                                                | 07-03-1998    | XII                                                                                       | Feb- 15               | BSC-II                                                   | BSC | 3 Yrs                                                 | June- 15 | June- 15                                    | June- 16 |                        |                                      | BSC-1 2016                              |                       |  |                                       |
| 10.     | Suraj              | Ranjana          | Ganpat           | Pradhan   |                                                                                                                                                                                                                                                                                                                                                                                                                                                                                                                                                                                                                                                                                                                                                                                                                                                                                                                                                                                                                                                                                                                                                                                                                                                                                                                                                                                                                                                                                                                                                                                                                                                                                                                                                                                                                                                                                                                                                                                                                                                                                                                                | 03-02-1996    | XII                                                                                       | Feb- 14               | BSC-III                                                  | BSC | 3 Yrs                                                 | June- 14 | June- 14                                    | June- 16 |                        |                                      | BSC-II 2016                             |                       |  |                                       |
| 11.     | Akshay             | Sarita           | Damodharrao      | Bhalerao  |                                                                                                                                                                                                                                                                                                                                                                                                                                                                                                                                                                                                                                                                                                                                                                                                                                                                                                                                                                                                                                                                                                                                                                                                                                                                                                                                                                                                                                                                                                                                                                                                                                                                                                                                                                                                                                                                                                                                                                                                                                                                                                                                | 22-03-1995    | XII                                                                                       | Feb- 15               | BSC-II.                                                  | BSC | 3 Yrs                                                 | June- 15 | June- 15                                    | June- 16 |                        |                                      | BSC-II 2016<br>BSC-I 2016               |                       |  |                                       |
| 12.     | Roshan             | Nanda            | Gopal            | Ambulkar  |                                                                                                                                                                                                                                                                                                                                                                                                                                                                                                                                                                                                                                                                                                                                                                                                                                                                                                                                                                                                                                                                                                                                                                                                                                                                                                                                                                                                                                                                                                                                                                                                                                                                                                                                                                                                                                                                                                                                                                                                                                                                                                                                | 08-03-1995    | XII                                                                                       | Feb- 12               | MSC-I                                                    | MSC | 2 Yrs                                                 | June- 16 | June- 16                                    | June- 16 |                        |                                      | BSC-12016<br>BSC(Horticul<br>ture)-2016 |                       |  |                                       |