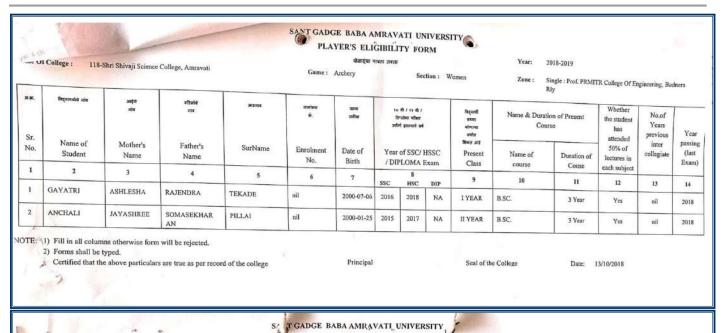

#### List of students participated in different Sports events.

| S.<br>N | Name of<br>Student | Mother's<br>Name | Father's<br>Name | Surname   | Enrollmen<br>t No.                                                                                                                                                                                                                                                                                                                                                                                                                                                                                                                                                                                                                                                                                                                                                                                                                                                                                                                                                                                                                                                                                                                                                                                                                                                                                                                                                                                                                                                                                                                                                                                                                                                                                                                                                                                                                                                                                                                                                                                                                                                                                                             | Date of Birth | Date & Year of Passing Qualifying Examination for First Admission to a College/University | Qu<br>Exam<br>First A | Passing Class Qualifying amination for st Admission to a |     | Passing Qualifying Examination for First Admission to |          | Name<br>of the<br>Prese<br>nt<br>Cour<br>se | on of    |                        | Date & Year of<br>First Admission to |                                         | yea<br>pres<br>partie |  | Name & Year<br>of passing las<br>exam |
|---------|--------------------|------------------|------------------|-----------|--------------------------------------------------------------------------------------------------------------------------------------------------------------------------------------------------------------------------------------------------------------------------------------------------------------------------------------------------------------------------------------------------------------------------------------------------------------------------------------------------------------------------------------------------------------------------------------------------------------------------------------------------------------------------------------------------------------------------------------------------------------------------------------------------------------------------------------------------------------------------------------------------------------------------------------------------------------------------------------------------------------------------------------------------------------------------------------------------------------------------------------------------------------------------------------------------------------------------------------------------------------------------------------------------------------------------------------------------------------------------------------------------------------------------------------------------------------------------------------------------------------------------------------------------------------------------------------------------------------------------------------------------------------------------------------------------------------------------------------------------------------------------------------------------------------------------------------------------------------------------------------------------------------------------------------------------------------------------------------------------------------------------------------------------------------------------------------------------------------------------------|---------------|-------------------------------------------------------------------------------------------|-----------------------|----------------------------------------------------------|-----|-------------------------------------------------------|----------|---------------------------------------------|----------|------------------------|--------------------------------------|-----------------------------------------|-----------------------|--|---------------------------------------|
|         |                    |                  | 1                |           |                                                                                                                                                                                                                                                                                                                                                                                                                                                                                                                                                                                                                                                                                                                                                                                                                                                                                                                                                                                                                                                                                                                                                                                                                                                                                                                                                                                                                                                                                                                                                                                                                                                                                                                                                                                                                                                                                                                                                                                                                                                                                                                                |               | Name<br>of<br>Exam                                                                        | Date &<br>Year        |                                                          | No. |                                                       | Univ.    | Present<br>Course                           | Class    | Gradu<br>ate<br>Course | P.G.<br>Cours                        |                                         |                       |  |                                       |
|         | . 1                | 2                | 3                | 4         | 5                                                                                                                                                                                                                                                                                                                                                                                                                                                                                                                                                                                                                                                                                                                                                                                                                                                                                                                                                                                                                                                                                                                                                                                                                                                                                                                                                                                                                                                                                                                                                                                                                                                                                                                                                                                                                                                                                                                                                                                                                                                                                                                              | 6             | 7                                                                                         | 8                     | 9                                                        | 10  | 11                                                    | 13       | 14                                          | 15       | 16                     | 17                                   | 18                                      |                       |  |                                       |
| 01.     | Abhay              | Anita            | Ganpat           | Pawar     | 14118428                                                                                                                                                                                                                                                                                                                                                                                                                                                                                                                                                                                                                                                                                                                                                                                                                                                                                                                                                                                                                                                                                                                                                                                                                                                                                                                                                                                                                                                                                                                                                                                                                                                                                                                                                                                                                                                                                                                                                                                                                                                                                                                       | 1-11-1995     | XII                                                                                       | Feb- 14               | BSC-III                                                  | BSC | 3 Yrs                                                 | June-14  | June- 14                                    | June-16  |                        |                                      | BSC-II 2016                             |                       |  |                                       |
| 02.     | Prasad             | Chhaya           | Padmakar         | Chambhare | 14118319                                                                                                                                                                                                                                                                                                                                                                                                                                                                                                                                                                                                                                                                                                                                                                                                                                                                                                                                                                                                                                                                                                                                                                                                                                                                                                                                                                                                                                                                                                                                                                                                                                                                                                                                                                                                                                                                                                                                                                                                                                                                                                                       | 28-05-1996    | XII                                                                                       | Feb- 14               | BSC-III                                                  | BSC | 3 Yrs                                                 | June- 14 | June- 14                                    | June- 16 | -                      |                                      | BSC-II 2016                             |                       |  |                                       |
| 03.     | Aniket             | Anjali           | Diliprao         | Deshmukh  | The Property of State | 20-08-1997    | XII                                                                                       | Feb- 15               | BSC-II                                                   | BSC | 3 Yrs                                                 | June- 15 | June- 15                                    | June- 16 |                        |                                      | BSC-1 2016                              |                       |  |                                       |
| 04.     | Sumit              | Ranjana          | Sureshrao        | Wankhade  |                                                                                                                                                                                                                                                                                                                                                                                                                                                                                                                                                                                                                                                                                                                                                                                                                                                                                                                                                                                                                                                                                                                                                                                                                                                                                                                                                                                                                                                                                                                                                                                                                                                                                                                                                                                                                                                                                                                                                                                                                                                                                                                                | 12-10-1996    | XII                                                                                       | Oct- 14               | BSC-II                                                   | BSC | 3 Yrs                                                 | June- 15 | June- 15                                    | June- 16 | -                      | -                                    | BSC-1 2016                              |                       |  |                                       |
| 05.     | Chetan             | Pragati          | Mohanrao         | Kadu      |                                                                                                                                                                                                                                                                                                                                                                                                                                                                                                                                                                                                                                                                                                                                                                                                                                                                                                                                                                                                                                                                                                                                                                                                                                                                                                                                                                                                                                                                                                                                                                                                                                                                                                                                                                                                                                                                                                                                                                                                                                                                                                                                | 06-08-1997    | XII                                                                                       | Feb- 15               | BSC-I                                                    | BSC | 3 Yrs                                                 | June- 16 | June- 16                                    | June- 16 |                        | _                                    | HSSC-2015                               |                       |  |                                       |
| 06.     | Aniket             | Kalpana          | Pundlik          | Dannar    |                                                                                                                                                                                                                                                                                                                                                                                                                                                                                                                                                                                                                                                                                                                                                                                                                                                                                                                                                                                                                                                                                                                                                                                                                                                                                                                                                                                                                                                                                                                                                                                                                                                                                                                                                                                                                                                                                                                                                                                                                                                                                                                                | 08-05-1997    | XII                                                                                       | Feb- 15               | BSC-II                                                   | BSC | 3 Yrs                                                 | June- 15 | June- 15                                    | June- 16 |                        |                                      | BSC-12016                               |                       |  |                                       |
| 07.     | Kuldip             | Yamini           | Rajeshwar        | Watile    |                                                                                                                                                                                                                                                                                                                                                                                                                                                                                                                                                                                                                                                                                                                                                                                                                                                                                                                                                                                                                                                                                                                                                                                                                                                                                                                                                                                                                                                                                                                                                                                                                                                                                                                                                                                                                                                                                                                                                                                                                                                                                                                                | 15-05-1997    | XII                                                                                       | Feb- 15               | BSC-II                                                   | BSC | 3 Yrs                                                 | June- 15 | June- 15                                    | June- 16 | -                      |                                      | BSC-1 2016                              |                       |  |                                       |
| 08.     | Chetan             | Vidya            | Purushottam      | Ubhad     |                                                                                                                                                                                                                                                                                                                                                                                                                                                                                                                                                                                                                                                                                                                                                                                                                                                                                                                                                                                                                                                                                                                                                                                                                                                                                                                                                                                                                                                                                                                                                                                                                                                                                                                                                                                                                                                                                                                                                                                                                                                                                                                                | 09-10-1997    | XII                                                                                       | Feb- 15               | BSC-II                                                   | BSC | 3 Yrs                                                 | June- 15 | June- 15                                    | June- 16 |                        | _                                    | BSC-1 2016                              |                       |  |                                       |
| 09.     | Aniket             | Rekha            | Dnyaneshwar      | Sarode    |                                                                                                                                                                                                                                                                                                                                                                                                                                                                                                                                                                                                                                                                                                                                                                                                                                                                                                                                                                                                                                                                                                                                                                                                                                                                                                                                                                                                                                                                                                                                                                                                                                                                                                                                                                                                                                                                                                                                                                                                                                                                                                                                | 07-03-1998    | XII                                                                                       | Feb- 15               | BSC-II                                                   | BSC | 3 Yrs                                                 | June- 15 | June- 15                                    | June- 16 |                        |                                      | BSC-1 2016                              |                       |  |                                       |
| 10.     | Suraj              | Ranjana          | Ganpat           | Pradhan   |                                                                                                                                                                                                                                                                                                                                                                                                                                                                                                                                                                                                                                                                                                                                                                                                                                                                                                                                                                                                                                                                                                                                                                                                                                                                                                                                                                                                                                                                                                                                                                                                                                                                                                                                                                                                                                                                                                                                                                                                                                                                                                                                | 03-02-1996    | XII                                                                                       | Feb- 14               | BSC-III                                                  | BSC | 3 Yrs                                                 | June- 14 | June- 14                                    | June- 16 |                        |                                      | BSC-II 2016                             |                       |  |                                       |
| 11.     | Akshay             | Sarita           | Damodharrao      | Bhalerao  |                                                                                                                                                                                                                                                                                                                                                                                                                                                                                                                                                                                                                                                                                                                                                                                                                                                                                                                                                                                                                                                                                                                                                                                                                                                                                                                                                                                                                                                                                                                                                                                                                                                                                                                                                                                                                                                                                                                                                                                                                                                                                                                                | 22-03-1995    | XII                                                                                       | Feb- 15               | BSC-II.                                                  | BSC | 3 Yrs                                                 | June- 15 | June- 15                                    | June- 16 |                        |                                      | BSC-II 2016<br>BSC-I 2016               |                       |  |                                       |
| 12.     | Roshan             | Nanda            | Gopal            | Ambulkar  |                                                                                                                                                                                                                                                                                                                                                                                                                                                                                                                                                                                                                                                                                                                                                                                                                                                                                                                                                                                                                                                                                                                                                                                                                                                                                                                                                                                                                                                                                                                                                                                                                                                                                                                                                                                                                                                                                                                                                                                                                                                                                                                                | 08-03-1995    | XII                                                                                       | Feb- 12               | MSC-I                                                    | MSC | 2 Yrs                                                 | June- 16 | June- 16                                    | June- 16 |                        |                                      | BSC-12016<br>BSC(Horticul<br>ture)-2016 |                       |  |                                       |