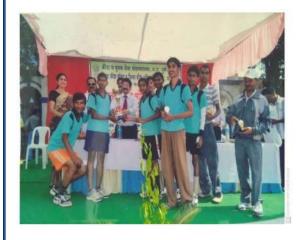

#### 2016-2017 Sports Activities/Events Report along with photograph.

`Shri shivaji science college Amravati

Department of physical education and sports

Report of year 2016-17

Students' participation in various sports events

As per every year our students participated in sport events and got medal in various sports event as we know Shri Shivaji Science College, Amravati has a long tradition of sports. Every year many students participate in various sports in the college and also get medals for their excellence. Various teams of the college participate in the inter-collegiate sports competitions organized by Sant Gadge Baba Amravati University Amravati every year and achieve success through their excellent sports performances and many players are selected for the next level. In the season 2016-17 also many players registered their participation in various sports. Players participate and gain proficiency not only in university but also in various competitions of associations like district, divisional, state, national and international sports competitions. The physical education and sports departments in the colleges are also constantly striving to increase the sports participation of the students. Some of our students got medal namely 1) Basket ball (women )Runner, 2) Swimming 50 mtr bresast stoke - gold medal to Sarang ambulkar, 3)Swimming 50 mtr bresast stoke - silver medal to Shrivallabh chikhalkar, 4)Swimming 100mtr indi medley - bronze medal to Mayur ruhilam 5)Swimming 100mtr free style - gold medal to Aditya mahane 6)Swimming 50free style - bronze medal to Adesh deshmukh 7)Boxing bronze medal to Pranita tayade and 8) Taykando - gold medal to Shreya telmore .