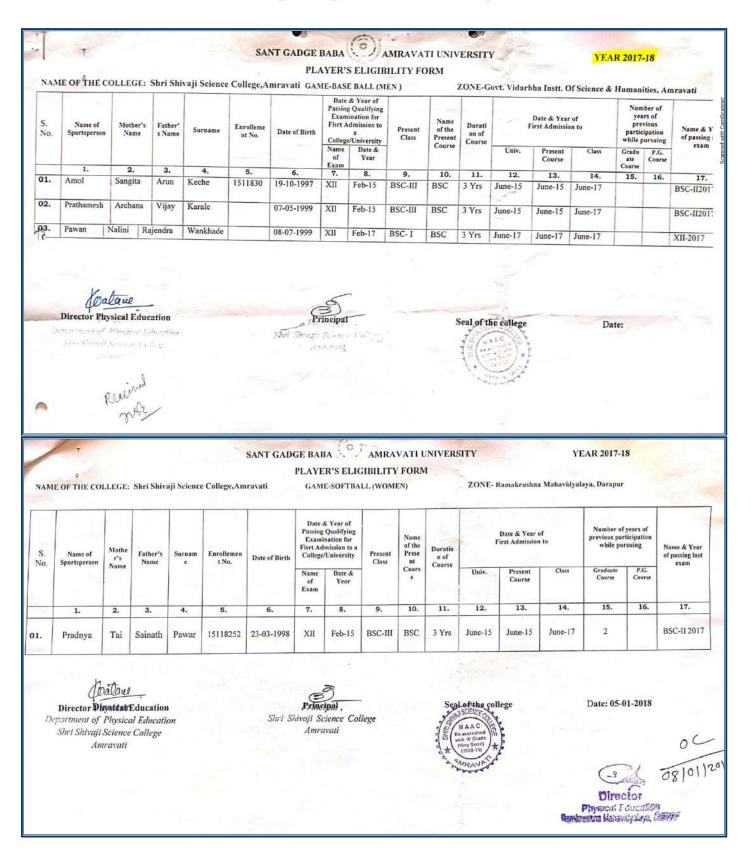

#### List of students participated in different Sports events.

| S.<br>N | Name of<br>Student | Mother's<br>Name | Father's<br>Name | Surname   | Enrollmen<br>t No.                                                                                                                                                                                                                                                                                                                                                                                                                                                                                                                                                                                                                                                                                                                                                                                                                                                                                                                                                                                                                                                                                                                                                                                                                                                                                                                                                                                                                                                                                                                                                                                                                                                                                                                                                                                                                                                                                                                                                                                                                                                                                                             | Date of Birth | Date & Year of Passing Qualifying Examination for First Admission to a College/University | Qu<br>Exam<br>First A | Passing Class Qualifying amination for st Admission to a |     | Passing Qualifying Examination for First Admission to |          | Name<br>of the<br>Prese<br>nt<br>Cour<br>se | on of    |                        | Date & Year of<br>First Admission to |                                         | yea<br>pres<br>partie |  | Name & Year<br>of passing las<br>exam |
|---------|--------------------|------------------|------------------|-----------|--------------------------------------------------------------------------------------------------------------------------------------------------------------------------------------------------------------------------------------------------------------------------------------------------------------------------------------------------------------------------------------------------------------------------------------------------------------------------------------------------------------------------------------------------------------------------------------------------------------------------------------------------------------------------------------------------------------------------------------------------------------------------------------------------------------------------------------------------------------------------------------------------------------------------------------------------------------------------------------------------------------------------------------------------------------------------------------------------------------------------------------------------------------------------------------------------------------------------------------------------------------------------------------------------------------------------------------------------------------------------------------------------------------------------------------------------------------------------------------------------------------------------------------------------------------------------------------------------------------------------------------------------------------------------------------------------------------------------------------------------------------------------------------------------------------------------------------------------------------------------------------------------------------------------------------------------------------------------------------------------------------------------------------------------------------------------------------------------------------------------------|---------------|-------------------------------------------------------------------------------------------|-----------------------|----------------------------------------------------------|-----|-------------------------------------------------------|----------|---------------------------------------------|----------|------------------------|--------------------------------------|-----------------------------------------|-----------------------|--|---------------------------------------|
|         |                    |                  | 1                |           |                                                                                                                                                                                                                                                                                                                                                                                                                                                                                                                                                                                                                                                                                                                                                                                                                                                                                                                                                                                                                                                                                                                                                                                                                                                                                                                                                                                                                                                                                                                                                                                                                                                                                                                                                                                                                                                                                                                                                                                                                                                                                                                                |               | Name<br>of<br>Exam                                                                        | Date &<br>Year        |                                                          | No. |                                                       | Univ.    | Present<br>Course                           | Class    | Gradu<br>ate<br>Course | P.G.<br>Cours                        |                                         |                       |  |                                       |
|         | . 1                | 2                | 3                | 4         | 5                                                                                                                                                                                                                                                                                                                                                                                                                                                                                                                                                                                                                                                                                                                                                                                                                                                                                                                                                                                                                                                                                                                                                                                                                                                                                                                                                                                                                                                                                                                                                                                                                                                                                                                                                                                                                                                                                                                                                                                                                                                                                                                              | 6             | 7                                                                                         | 8                     | 9                                                        | 10  | 11                                                    | 13       | 14                                          | 15       | 16                     | 17                                   | 18                                      |                       |  |                                       |
| 01.     | Abhay              | Anita            | Ganpat           | Pawar     | 14118428                                                                                                                                                                                                                                                                                                                                                                                                                                                                                                                                                                                                                                                                                                                                                                                                                                                                                                                                                                                                                                                                                                                                                                                                                                                                                                                                                                                                                                                                                                                                                                                                                                                                                                                                                                                                                                                                                                                                                                                                                                                                                                                       | 1-11-1995     | XII                                                                                       | Feb- 14               | BSC-III                                                  | BSC | 3 Yrs                                                 | June-14  | June- 14                                    | June-16  |                        |                                      | BSC-II 2016                             |                       |  |                                       |
| 02.     | Prasad             | Chhaya           | Padmakar         | Chambhare | 14118319                                                                                                                                                                                                                                                                                                                                                                                                                                                                                                                                                                                                                                                                                                                                                                                                                                                                                                                                                                                                                                                                                                                                                                                                                                                                                                                                                                                                                                                                                                                                                                                                                                                                                                                                                                                                                                                                                                                                                                                                                                                                                                                       | 28-05-1996    | XII                                                                                       | Feb- 14               | BSC-III                                                  | BSC | 3 Yrs                                                 | June- 14 | June- 14                                    | June- 16 | -                      |                                      | BSC-II 2016                             |                       |  |                                       |
| 03.     | Aniket             | Anjali           | Diliprao         | Deshmukh  | The Property of State | 20-08-1997    | XII                                                                                       | Feb- 15               | BSC-II                                                   | BSC | 3 Yrs                                                 | June- 15 | June- 15                                    | June- 16 |                        |                                      | BSC-1 2016                              |                       |  |                                       |
| 04.     | Sumit              | Ranjana          | Sureshrao        | Wankhade  |                                                                                                                                                                                                                                                                                                                                                                                                                                                                                                                                                                                                                                                                                                                                                                                                                                                                                                                                                                                                                                                                                                                                                                                                                                                                                                                                                                                                                                                                                                                                                                                                                                                                                                                                                                                                                                                                                                                                                                                                                                                                                                                                | 12-10-1996    | XII                                                                                       | Oct- 14               | BSC-II                                                   | BSC | 3 Yrs                                                 | June- 15 | June- 15                                    | June- 16 | -                      | -                                    | BSC-1 2016                              |                       |  |                                       |
| 05.     | Chetan             | Pragati          | Mohanrao         | Kadu      |                                                                                                                                                                                                                                                                                                                                                                                                                                                                                                                                                                                                                                                                                                                                                                                                                                                                                                                                                                                                                                                                                                                                                                                                                                                                                                                                                                                                                                                                                                                                                                                                                                                                                                                                                                                                                                                                                                                                                                                                                                                                                                                                | 06-08-1997    | XII                                                                                       | Feb- 15               | BSC-I                                                    | BSC | 3 Yrs                                                 | June- 16 | June- 16                                    | June- 16 |                        | _                                    | HSSC-2015                               |                       |  |                                       |
| 06.     | Aniket             | Kalpana          | Pundlik          | Dannar    |                                                                                                                                                                                                                                                                                                                                                                                                                                                                                                                                                                                                                                                                                                                                                                                                                                                                                                                                                                                                                                                                                                                                                                                                                                                                                                                                                                                                                                                                                                                                                                                                                                                                                                                                                                                                                                                                                                                                                                                                                                                                                                                                | 08-05-1997    | XII                                                                                       | Feb- 15               | BSC-II                                                   | BSC | 3 Yrs                                                 | June- 15 | June- 15                                    | June- 16 |                        |                                      | BSC-12016                               |                       |  |                                       |
| 07.     | Kuldip             | Yamini           | Rajeshwar        | Watile    |                                                                                                                                                                                                                                                                                                                                                                                                                                                                                                                                                                                                                                                                                                                                                                                                                                                                                                                                                                                                                                                                                                                                                                                                                                                                                                                                                                                                                                                                                                                                                                                                                                                                                                                                                                                                                                                                                                                                                                                                                                                                                                                                | 15-05-1997    | XII                                                                                       | Feb- 15               | BSC-II                                                   | BSC | 3 Yrs                                                 | June- 15 | June- 15                                    | June- 16 | -                      |                                      | BSC-1 2016                              |                       |  |                                       |
| 08.     | Chetan             | Vidya            | Purushottam      | Ubhad     |                                                                                                                                                                                                                                                                                                                                                                                                                                                                                                                                                                                                                                                                                                                                                                                                                                                                                                                                                                                                                                                                                                                                                                                                                                                                                                                                                                                                                                                                                                                                                                                                                                                                                                                                                                                                                                                                                                                                                                                                                                                                                                                                | 09-10-1997    | XII                                                                                       | Feb- 15               | BSC-II                                                   | BSC | 3 Yrs                                                 | June- 15 | June- 15                                    | June- 16 |                        | _                                    | BSC-1 2016                              |                       |  |                                       |
| 09.     | Aniket             | Rekha            | Dnyaneshwar      | Sarode    |                                                                                                                                                                                                                                                                                                                                                                                                                                                                                                                                                                                                                                                                                                                                                                                                                                                                                                                                                                                                                                                                                                                                                                                                                                                                                                                                                                                                                                                                                                                                                                                                                                                                                                                                                                                                                                                                                                                                                                                                                                                                                                                                | 07-03-1998    | XII                                                                                       | Feb- 15               | BSC-II                                                   | BSC | 3 Yrs                                                 | June- 15 | June- 15                                    | June- 16 |                        |                                      | BSC-1 2016                              |                       |  |                                       |
| 10.     | Suraj              | Ranjana          | Ganpat           | Pradhan   |                                                                                                                                                                                                                                                                                                                                                                                                                                                                                                                                                                                                                                                                                                                                                                                                                                                                                                                                                                                                                                                                                                                                                                                                                                                                                                                                                                                                                                                                                                                                                                                                                                                                                                                                                                                                                                                                                                                                                                                                                                                                                                                                | 03-02-1996    | XII                                                                                       | Feb- 14               | BSC-III                                                  | BSC | 3 Yrs                                                 | June- 14 | June- 14                                    | June- 16 |                        |                                      | BSC-II 2016                             |                       |  |                                       |
| 11.     | Akshay             | Sarita           | Damodharrao      | Bhalerao  |                                                                                                                                                                                                                                                                                                                                                                                                                                                                                                                                                                                                                                                                                                                                                                                                                                                                                                                                                                                                                                                                                                                                                                                                                                                                                                                                                                                                                                                                                                                                                                                                                                                                                                                                                                                                                                                                                                                                                                                                                                                                                                                                | 22-03-1995    | XII                                                                                       | Feb- 15               | BSC-II.                                                  | BSC | 3 Yrs                                                 | June- 15 | June- 15                                    | June- 16 |                        |                                      | BSC-II 2016<br>BSC-I 2016               |                       |  |                                       |
| 12.     | Roshan             | Nanda            | Gopal            | Ambulkar  |                                                                                                                                                                                                                                                                                                                                                                                                                                                                                                                                                                                                                                                                                                                                                                                                                                                                                                                                                                                                                                                                                                                                                                                                                                                                                                                                                                                                                                                                                                                                                                                                                                                                                                                                                                                                                                                                                                                                                                                                                                                                                                                                | 08-03-1995    | XII                                                                                       | Feb- 12               | MSC-I                                                    | MSC | 2 Yrs                                                 | June- 16 | June- 16                                    | June- 16 |                        |                                      | BSC-12016<br>BSC(Horticul<br>ture)-2016 |                       |  |                                       |