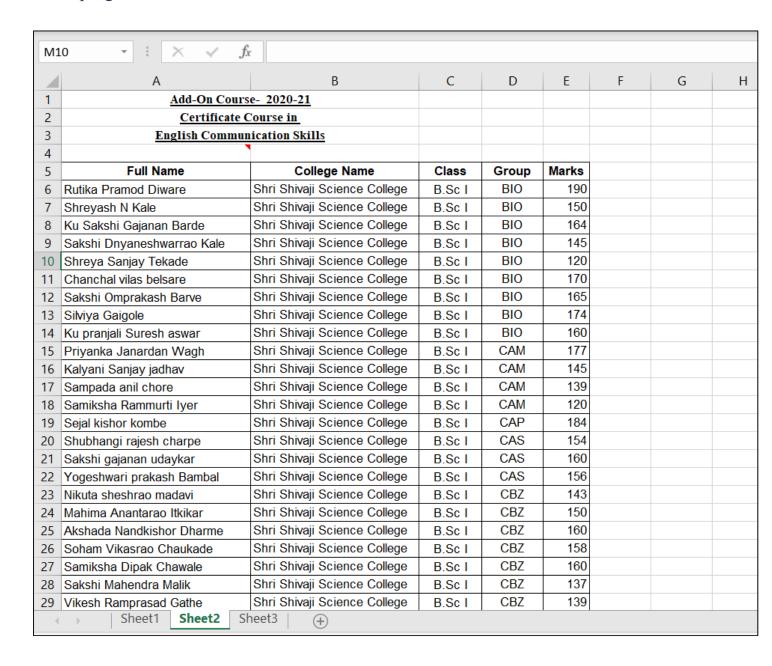

#### 2. Language and communication skills-05

| Name of the capability enhancement program         | Year      |
|----------------------------------------------------|-----------|
| Crash Course for Competitive Examinations          | 2017-2018 |
| Orientation Program for Opportunities in Japan     | 2018-2019 |
| Certificate Course in English Communication Skills | 2018-2019 |
| Certificate Course in English Communication Skills | 2019-2020 |
| Certificate Course in English Communication Skills | 2020-2021 |