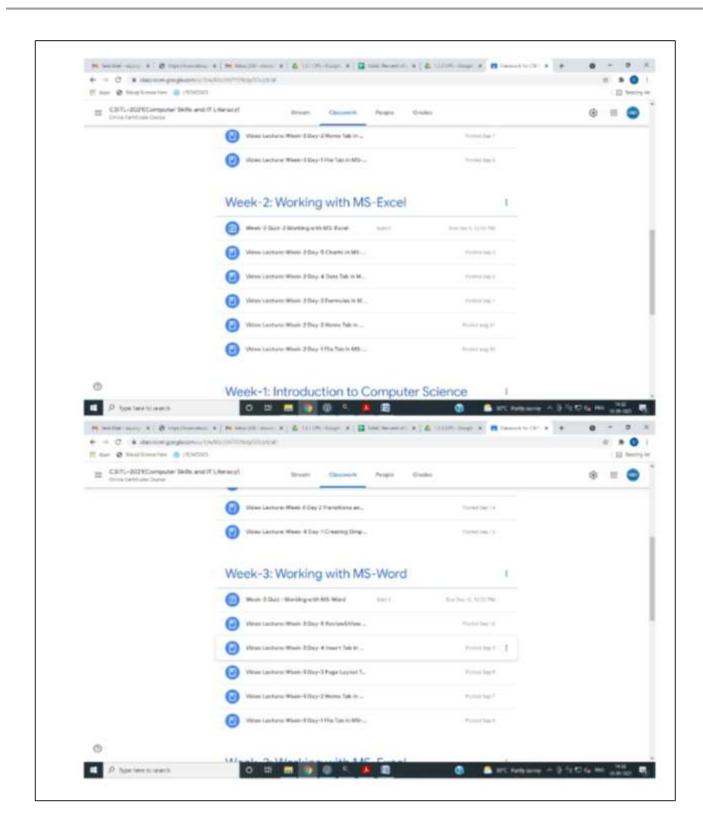

| 17- Sep-2021          | Working with Google Classroom student<br>perspective            |
| Day-6          | 18- Sep-2021          | Quiz-4                                                          |
| Day-7          | Sunday(19- Sep-2021)  | Final Exam                                                      |
|                |                       |                                                                 |

Link for Registration: https://forms.gle/vbWEv7MgmZ7PRZgk8

Link for Telegram group: https://t.me/joinchat/l3qKkO4hBZ83NmVl

Course Coordinators,
Dr. Ujwala S. Junghare , Assistant Professor
Mr. Yogesh V. Hushare, Assistant Professor
Shri Shivaji Science College, Amravati

Convener,
Mr. Mukul M. Bhonde
H.O.D. Computer Science,
Shri Shivaji Science College, Amravati









# Shri Shivaji Science College, Amravati

2020-2021

#### Department of Computer Science

#### Course Summary

Online Certificate Course on

#### "Computer Skills and IT Literacy [CSITL-2021]"

Course starting date: 23-Aug-2021 Course end date: 19- Sept -2021 Platform: Google Classroom Registration Fee: FREE

Course Duration: 4 Weeks Passing Criteria: 40% in each test

Last date for Registration: 18 Aug 2021.

The title of the course i.e., "Certification Course on Computer Skills and IT Literacy" itself explains that this course is definitely useful for student those want to operate the computer at their own efficiently and also to create platform for those who wants to do their career in Computer Science.

Herewith we are very much pleased to summarize that we conducted the ad-on co