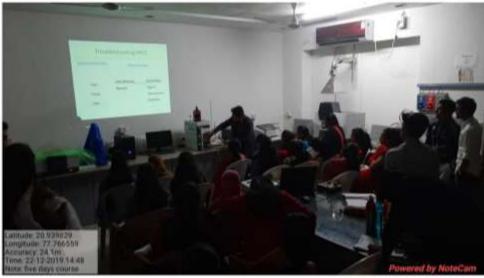

#### 1. Soft Skills -11

| Name of the capability Enhancement Program                                                                                           | Year      |
|--------------------------------------------------------------------------------------------------------------------------------------|-----------|
| Behavioral Training Program                                                                                                          | 2016-2017 |
| Behavioral Training and Skill Development Program                                                                                    | 2018-2019 |
| Behavioral Training and Skill Development Program                                                                                    | 2019-2020 |
| Personality Development Program                                                                                                      |           |
| Global Competencies Training Program                                                                                                 |           |
| Five day training course on "Instrumental Techniques and their Practical Applications for Students"                                  | 2019-2020 |
| One month training course on "Instrumental Techniques and their Practical Applications for PG and Research Students"                 |           |
| Online National Training Course on "Advance Instrumentation Techniques and their practical Application for PG and research students" |           |
| Online Two Days Workshop on "Research Methodology Course"                                                                            | 2020-2021 |
| "Presentation & Demonstration of Virtual Physics Experiments"                                                                        | 2020-2021 |
| Nano Material synthesis and characterization techniques                                                                              |           |