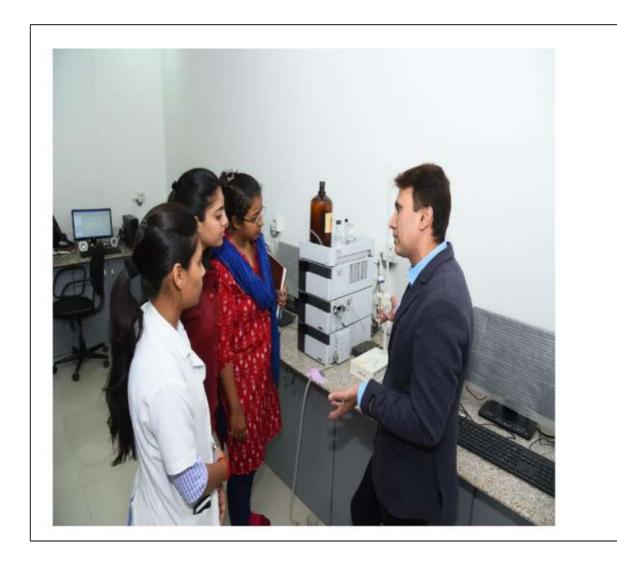

#### 1. Soft Skills -11

| Name of the capability Enhancement Program                                                                                           | Year      |
|--------------------------------------------------------------------------------------------------------------------------------------|-----------|
| Behavioral Training Program                                                                                                          | 2016-2017 |
| Behavioral Training and Skill Development Program                                                                                    | 2018-2019 |
| Behavioral Training and Skill Development Program                                                                                    | 2019-2020 |
| Personality Development Program                                                                                                      |           |
| Global Competencies Training Program                                                                                                 |           |
| Five day training course on "Instrumental Techniques and their Practical Applications for Students"                                  | 2019-2020 |
| One month training course on "Instrumental Techniques and their Practical Applications for PG and Research Students"                 |           |
| Online National Training Course on "Advance Instrumentation Techniques and their practical Application for PG and research students" |           |
| Online Two Days Workshop on "Research Methodology Course"                                                                            | 2020-2021 |
| "Presentation & Demonstration of Virtual Physics Experiments"                                                                        | 2020-2021 |
| Nano Material synthesis and characterization techniques                                                                              |           |