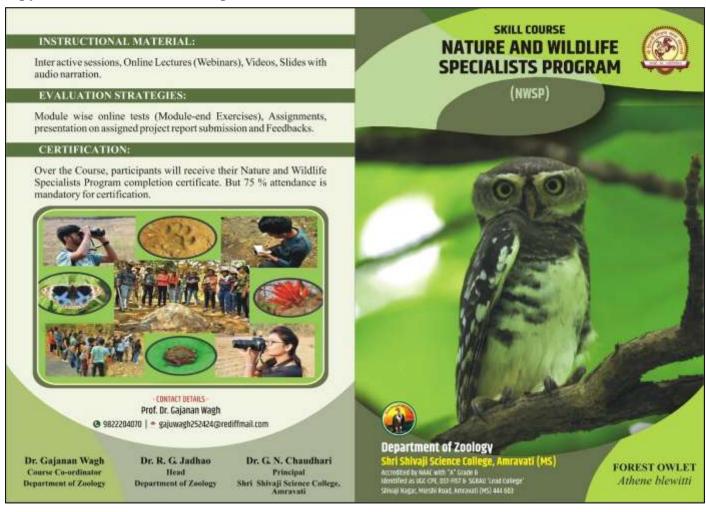

| Seminar on Aaharatun Arogyakadyun Sundartekade and Seminar on Health and<br>Wellness,Topic - Menstrual Hygiene | 2018-2019 |  |
|----------------------------------------------------------------------------------------------------------------|-----------|--|
| Health and Wellness Induction Program Activity.                                                                | 2019-2020 |  |
| Skill Based Education under National Skill Qualification Framework                                             | 2019-2020 |  |
| Nature Camp Cum Workshop                                                                                       | 2016-2017 |  |
| Nature Camp Cum Workshop                                                                                       | 2017-2018 |  |
| Nature Camp Cum Workshop                                                                                       | 2018-2019 |  |
| Nature Camp Cum Workshop                                                                                       | 2019-2020 |  |
| Clinical Laboratory Technology                                                                                 | 2017-2018 |  |
| Clinical Laboratory Technology                                                                                 | 2018-2019 |  |
| Clinical Laboratory Technology                                                                                 | 2019-2020 |  |
| Organization of coaching camp of Ball Badminton Men                                                            | 2018-2019 |  |
| Organization of coaching camp of Ball Badminton Women                                                          | 2018-2019 |  |
| A certificate course in yoga and meditation                                                                    | 2010-2019 |  |
| Organization of coaching camp of Ball Badminton Women                                                          | 2019-2020 |  |
| A certificate course in yoga and meditation                                                                    | 2019-2020 |  |
| Soft skill based One Day Workshop on Basic in Photography                                                      |           |  |
| Groundwater Exploration                                                                                        | 2019-2020 |  |
| Health Awareness                                                                                               | 2017 2020 |  |
| Medicinal Plants : Traditional Uses and Career Opportunities Cycle-2                                           |           |  |
| Online Value based Course on "Chemical handling and Laboratory safety"                                         |           |  |
| Carrier Orientation Cosmetology Course                                                                         |           |  |
| Skill Based Education under National Skill Qualification Framework                                             |           |  |
| Soft skill based Two Day online Workshop on "Role of E- Vehicle in Environment Management"                     | 2020-2021 |  |
| Groundwater Expolration                                                                                        |           |  |
| Clinical Laboratory Technology                                                                                 |           |  |
| Online Sports Skills and Fitness Program                                                                       |           |  |
| Certificate Course in Yoga and Meditation                                                                      |           |  |
| Yoga Awareness Quiz Competition and Organization of International Yoga Day                                     |           |  |
| Sports awareness quiz computation 2021 on national sports day                                                  |           |  |
| Career Oriented Program-Eco-Tourism & Wildlife Photography                                                     |           |  |
|                                                                                                                |           |  |

| Nature and Wildlife specialist Program(NWSP) |  |
|----------------------------------------------|--|
| Health Awareness                             |  |