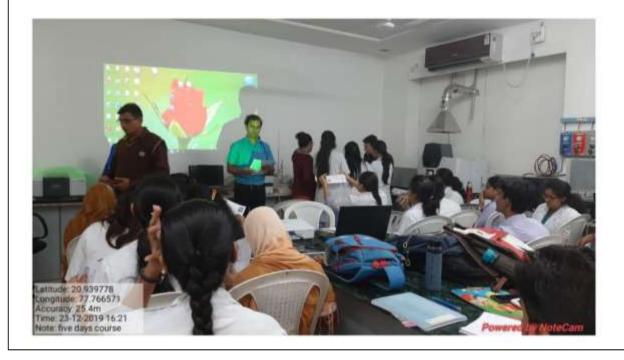

#### 1. Soft Skills -11

| Name of the capability Enhancement Program                                                                                           | Year      |
|--------------------------------------------------------------------------------------------------------------------------------------|-----------|
| Behavioral Training Program                                                                                                          | 2016-2017 |
| Behavioral Training and Skill Development Program                                                                                    | 2018-2019 |
| Behavioral Training and Skill Development Program                                                                                    | 2019-2020 |
| Personality Development Program                                                                                                      |           |
| Global Competencies Training Program                                                                                                 |           |
| Five day training course on "Instrumental Techniques and their Practical Applications for Students"                                  | 2019-2020 |
| One month training course on "Instrumental Techniques and their Practical Applications for PG and Research Students"                 |           |
| Online National Training Course on "Advance Instrumentation Techniques and their practical Application for PG and research students" |           |
| Online Two Days Workshop on "Research Methodology Course"                                                                            | 2020-2021 |
| "Presentation & Demonstration of Virtual Physics Experiments"                                                                        | 2020-2021 |
| Nano Material synthesis and characterization techniques                                                                              |           |