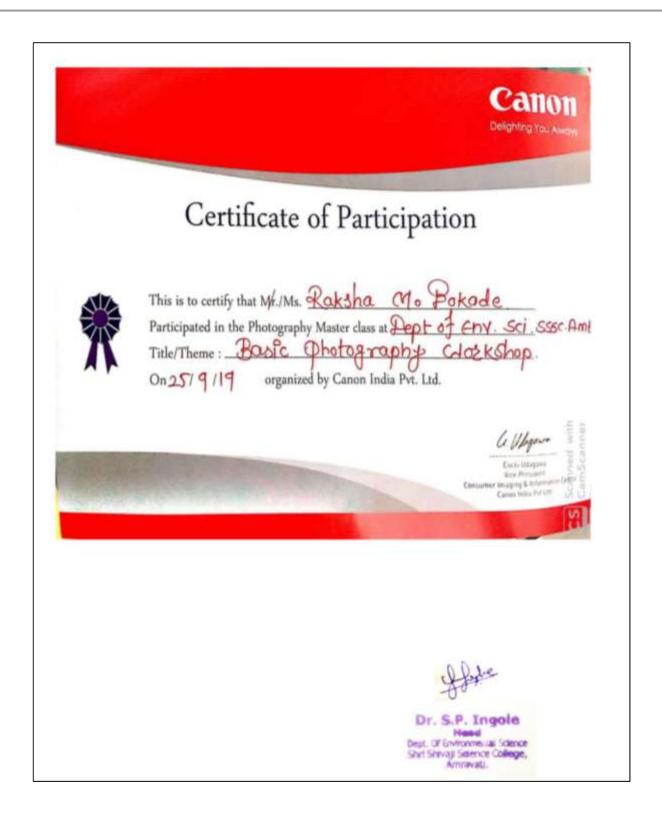

| Seminar on Aaharatun Arogyakadyun Sundartekade and Seminar on Health and<br>Wellness,Topic - Menstrual Hygiene | 2018-2019 |  |
|----------------------------------------------------------------------------------------------------------------|-----------|--|
| Health and Wellness Induction Program Activity.                                                                | 2019-2020 |  |
| Skill Based Education under National Skill Qualification Framework                                             | 2019-2020 |  |
| Nature Camp Cum Workshop                                                                                       | 2016-2017 |  |
| Nature Camp Cum Workshop                                                                                       | 2017-2018 |  |
| Nature Camp Cum Workshop                                                                                       | 2018-2019 |  |
| Nature Camp Cum Workshop                                                                                       | 2019-2020 |  |
| Clinical Laboratory Technology                                                                                 | 2017-2018 |  |
| Clinical Laboratory Technology                                                                                 | 2018-2019 |  |
| Clinical Laboratory Technology                                                                                 | 2019-2020 |  |
| Organization of coaching camp of Ball Badminton Men                                                            | 2018-2019 |  |
| Organization of coaching camp of Ball Badminton Women                                                          | 2018-2019 |  |
| A certificate course in yoga and meditation                                                                    | 2010-2019 |  |
| Organization of coaching camp of Ball Badminton Women                                                          | 2019-2020 |  |
| A certificate course in yoga and meditation                                                                    | 2019-2020 |  |
| Soft skill based One Day Workshop on Basic in Photography                                                      |           |  |
| Groundwater Exploration                                                                                        | 2019-2020 |  |
| Health Awareness                                                                                               | 2017 2020 |  |
| Medicinal Plants : Traditional Uses and Career Opportunities Cycle-2                                           |           |  |
| Online Value based Course on "Chemical handling and Laboratory safety"                                         |           |  |
| Carrier Orientation Cosmetology Course                                                                         |           |  |
| Skill Based Education under National Skill Qualification Framework                                             |           |  |
| Soft skill based Two Day online Workshop on "Role of E- Vehicle in Environment Management"                     | 2020-2021 |  |
| Groundwater Expolration                                                                                        |           |  |
| Clinical Laboratory Technology                                                                                 |           |  |
| Online Sports Skills and Fitness Program                                                                       |           |  |
| Certificate Course in Yoga and Meditation                                                                      |           |  |
| Yoga Awareness Quiz Competition and Organization of International Yoga Day                                     |           |  |
| Sports awareness quiz computation 2021 on national sports day                                                  |           |  |
| Career Oriented Program-Eco-Tourism & Wildlife Photography                                                     |           |  |
|                                                                                                                |           |  |