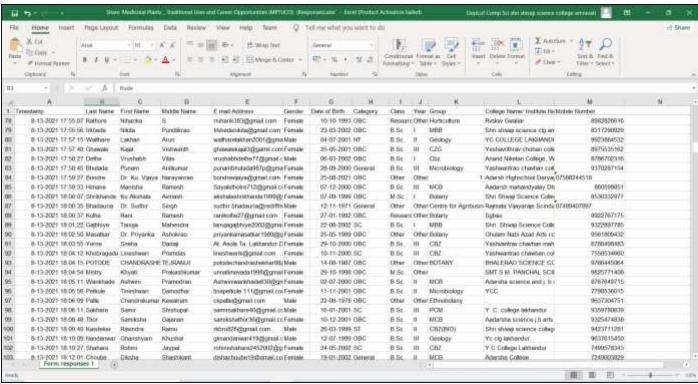

nts, their medicinal uses, and career opportunities in the field of herbal medicines.



Prof. B. K. Dorkar delivering online lecture



Dr. G. B. Hedawoo delivering online lecture



Prof. . T. B. Wankhede delivering online lecture



Prof. D. V. Hande delivering online lecture



Prof. D. D. Khedkar delivering online lecture



Dr. R. C. Maggirwar delivering online lecture



Dr. S. V. Pundkar delivering online lecture



Mr. A. N. Darsimbe delivering online lecture



# Convenor

Prof. B. K. Dorkar

### Course Co-ordinator

Dr. S. V. Pundkar Mr. A. N. Darsimbe

# Organizing committee member

Dr. G. B. Hedawoo

Prof. T. B. Wankhede

Prof. D. V. Hande

Prof. D. D. Khedkar

Dr. R. C. Maggirwar

# List of programs conducted and the number of students enrolled for each of the events.

















# Online Value based Course on "Chemical handling and Laboratory safety"

2020-2021

Copy of circular /brochure /report of the event:

# ONLINE VALUE BASED COURSE ON "CHEMICAL HANDLING AND LABORATORY SAFETY"

FOR UG AND PG STUDENTS OF CHEMISTRY

Duration: 20TH AUGUST TO - 6TH SEPTEMBER 2021



# Open to: UG and PG students offering Chemistry

Online meeting platform: Zoom / Google Classroom

Registration fee: Nil

Last date for applying: 19™ August 2021

# Organizer

Department of Chemistry

SHRI SHIVAJI SCIENCE COLLEGE,

Shivaii Nagar, Morshi Road, AMRAVATI

Maharashtra - 444 603

Re-Accredited by NAAC with "A Grade" (Very Good) with a CGPA

3.13 (3 Cycle)

"College with Potential for Excellence"

Ph.: 0721-2660855 Fax: 0721-2665485 | E-mail:

shivajiscamt.office@gmail.com

Web