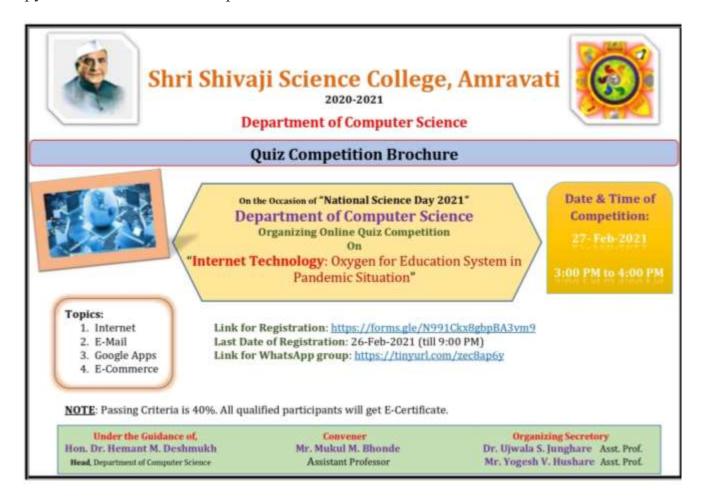

# 4.ICT/Computing skills -15

| Name of the capability enhancement program                                                           | Year        |  |
|------------------------------------------------------------------------------------------------------|-------------|--|
| Workshop on "Android App Development"                                                                | 2017-2018   |  |
| Workshop on "PHP Application Development"                                                            |             |  |
| Workshop on "Cyber Security"                                                                         | 2018-2019   |  |
| Computational Programming using MAPPLE "Experimental simulations, design of conceptual experiments". |             |  |
| Computational Programming using SCILAB "Experimental simulations, design of conceptual experiments". | 2019-2020   |  |
| workshop on " Google AI  Explore ML, Beginner Track                                                  | . 2019-2020 |  |
| Online Workshop on Role of Statistics in Artificial Intelligence and Machine Learning                |             |  |
| Online Certificate Course in Computer Skills & IT Literacy                                           |             |  |
| Online Quiz Competition on "Internet Technology: Oxygen for Education System in Pandemic Situation"  |             |  |
| Online Webinar on "Trends and Opportunities in Cloud Technology & Information Security"              |             |  |
| Webinar on "Abroad Education, Awareness and Opportunities"                                           |             |  |
| Workshop on Use of the Virtual Laboratory in<br>Teaching and Learning                                | 2020-2021   |  |
| Descriptive Statistics Using R Language                                                              |             |  |
| Online Certificate Course in Computer Skills & IT Literacy CSITL-2021                                |             |  |