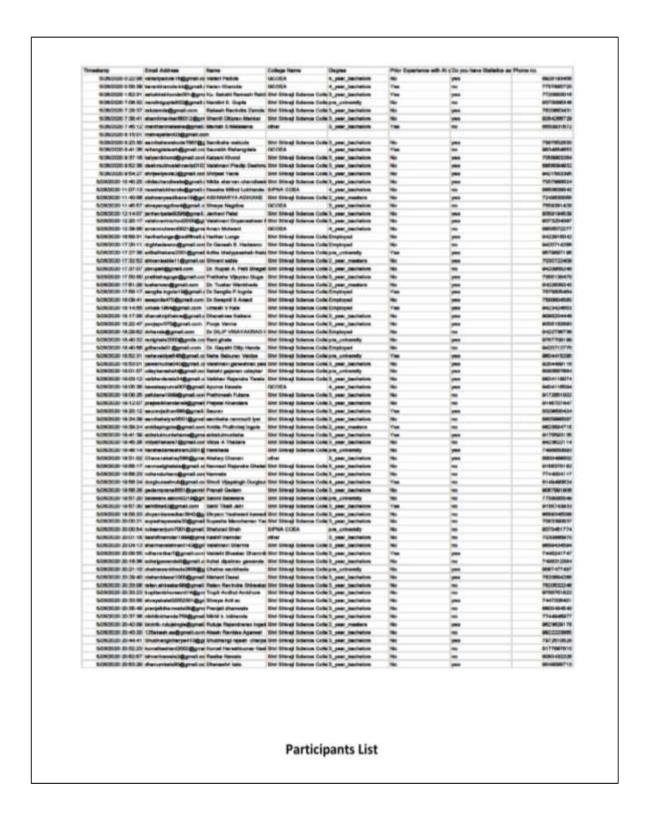

## Contents

| Soft Skills                                                                                                                                                                                                                                                                                                                                                                                                                                                                                                                                                                                                                                                                                                                                                                                                                                                                                                                                                                                                                                                                                                                                                                                                                                                                                                                                                                                                                                                                                                                                                                                                                                                                                                                                                                                                                                                                                                                                                                                                                                                                                                                    | 10            |
|--------------------------------------------------------------------------------------------------------------------------------------------------------------------------------------------------------------------------------------------------------------------------------------------------------------------------------------------------------------------------------------------------------------------------------------------------------------------------------------------------------------------------------------------------------------------------------------------------------------------------------------------------------------------------------------------------------------------------------------------------------------------------------------------------------------------------------------------------------------------------------------------------------------------------------------------------------------------------------------------------------------------------------------------------------------------------------------------------------------------------------------------------------------------------------------------------------------------------------------------------------------------------------------------------------------------------------------------------------------------------------------------------------------------------------------------------------------------------------------------------------------------------------------------------------------------------------------------------------------------------------------------------------------------------------------------------------------------------------------------------------------------------------------------------------------------------------------------------------------------------------------------------------------------------------------------------------------------------------------------------------------------------------------------------------------------------------------------------------------------------------|---------------|
| Behavioral Training Programme                                                                                                                                                                                                                                                                                                                                                                                                                                                                                                                                                                                                                                                                                                                                                                                                                                                                                                                                                                                                                                                                                                                                                                                                                                                                                                                                                                                                                                                                                                                                                                                                                                                                                                                                                                                                                                                                                                                                                                                                                                                                                                  | 11            |
| 2016-2017                                                                                                                                                                                                                                                                                                                                                                                                                                                                                                                                                                                                                                                                                                                                                                                                                                                                                                                                                                                                                                                                                                                                                                                                                                                                                                                                                                                                                                                                                                                                                                                                                                                                                                                                                                                                                                                                                                                                                                                                                                                                                                                      | 11            |
| Copy of circular /brochure /report of the event.                                                                                                                                                                                                                                                                                                                                                                                                                                                                                                                                                                                                                                                                                                                                                                                                                                                                                                                                                                                                                                                                                                                                                                                                                                                                                                                                                                                                                                                                                                                                                                                                                                                                                                                                                                                                                                                                                                                                                                                                                                                                               | 11            |
| List of programs conducted and the number of students enrolled for each of the events                                                                                                                                                                                                                                                                                                                                                                                                                                                                                                                                                                                                                                                                                                                                                                                                                                                                                                                                                                                                                                                                                                                                                                                                                                                                                                                                                                                                                                                                                                                                                                                                                                                                                                                                                                                                                                                                                                                                                                                                                                          | 15            |
| Behavioral Training and Skill Development Program                                                                                                                                                                                                                                                                                                                                                                                                                                                                                                                                                                                                                                                                                                                                                                                                                                                                                                                                                                                                                                                                                                                                                                                                                                                                                                                                                                                                                                                                                                                                                                                                                                                                                                                                                                                                                                                                                                                                                                                                                                                                              | 17            |
| 2018-2019                                                                                                                                                                                                                                                                                                                                                                                                                                                                                                                                                                                                                                                                                                                                                                                                                                                                                                                                                                                                                                                                                                                                                                                                                                                                                                                                                                                                                                                                                                                                                                                                                                                                                                                                                                                                                                                                                                                                                                                                                                                                                                                      | 17            |
| Copy of circular /brochure /report of the event.                                                                                                                                                                                                                                                                                                                                                                                                                                                                                                                                                                                                                                                                                                                                                                                                                                                                                                                                                                                                                                                                                                                                                                                                                                                                                                                                                                                                                                                                                                                                                                                                                                                                                                                                                                                                                                                                                                                                                                                                                                                                               | 17            |
| List of programs conducted and the number of students enrolled for each of the events                                                                                                                                                                                                                                                                                                                                                                                                                                                                                                                                                                                                                                                                                                                                                                                                                                                                                                                                                                                                                                                                                                                                                                                                                                                                                                                                                                                                                                                                                                                                                                                                                                                                                                                                                                                                                                                                                                                                                                                                                                          | 19            |
| 2019-2020                                                                                                                                                                                                                                                                                                                                                                                                                                                                                                                                                                                                                                                                                                                                                                                                                                                                                                                                                                                                                                                                                                                                                                                                                                                                                                                                                                                                                                                                                                                                                                                                                                                                                                                                                                                                                                                                                                                                                                                                                                                                                                                      | 22            |
| Copy of circular /brochure /report of the event.                                                                                                                                                                                                                                                                                                                                                                                                                                                                                                                                                                                                                                                                                                                                                                                                                                                                                                                                                                                                                                                                                                                                                                                                                                                                                                                                                                                                                                                                                                                                                                                                                                                                                                                                                                                                                                                                                                                                                                                                                                                                               | 22            |
| List of programs conducted and the number of students enrolled for each of the events                                                                                                                                                                                                                                                                                                                                                                                                                                                                                                                                                                                                                                                                                                                                                                                                                                                                                                                                                                                                                                                                                                                                                                                                                                                                                                                                                                                                                                                                                                                                                                                                                                                                                                                                                                                                                                                                                                                                                                                                                                          | 31            |
| Personality Development Program                                                                                                                                                                                                                                                                                                                                                                                                                                                                                                                                                                                                                                                                                                                                                                                                                                                                                                                                                                                                                                                                                                                                                                                                                                                                                                                                                                                                                                                                                                                                                                                                                                                                                                                                                                                                                                                                                                                                                                                                                                                                                                | 34            |
| 2019-2020                                                                                                                                                                                                                                                                                                                                                                                                                                                                                                                                                                                                                                                                                                                                                                                                                                                                                                                                                                                                                                                                                                                                                                                                                                                                                                                                                                                                                                                                                                                                                                                                                                                                                                                                                                                                                                                                                                                                                                                                                                                                                                                      | 34            |
| Copy of circular /brochure /report of the event.                                                                                                                                                                                                                                                                                                                                                                                                                                                                                                                                                                                                                                                                                                                                                                                                                                                                                                                                                                                                                                                                                                                                                                                                                                                                                                                                                                                                                                                                                                                                                                                                                                                                                                                                                                                                                                                                                                                                                                                                                                                                               | 34            |
| List of programs conducted and the number of students enrolled for each of the events                                                                                                                                                                                                                                                                                                                                                                                                                                                                                                                                                                                                                                                                                                                                                                                                                                                                                                                                                                                                                                                                                                                                                                                                                                                                                                                                                                                                                                                                                                                                                                                                                                                                                                                                                                                                                                                                                                                                                                                                                                          | 37            |
| Global Competencies Training Program                                                                                                                                                                                                                                                                                                                                                                                                                                                                                                                                                                                                                                                                                                                                                                                                                                                                                                                                                                                                                                                                                                                                                                                                                                                                                                                                                                                                                                                                                                                                                                                                                                                                                                                                                                                                                                                                                                                                                                                                                                                                                           | 39            |
| 2019-2020                                                                                                                                                                                                                                                                                                                                                                                                                                                                                                                                                                                                                                                                                                                                                                                                                                                                                                                                                                                                                                                                                                                                                                                                                                                                                                                                                                                                                                                                                                                                                                                                                                                                                                                                                                                                                                                                                                                                                                                                                                                                                                                      | 39            |
| Copy of circular /brochure /report of the event.                                                                                                                                                                                                                                                                                                                                                                                                                                                                                                                                                                                                                                                                                                                                                                                                                                                                                                                                                                                                                                                                                                                                                                                                                                                                                                                                                                                                                                                                                                                                                                                                                                                                                                                                                                                                                                                                                                                                                                                                                                                                               | 39            |
| List of programs conducted and the number of students enrolled for each of the events                                                                                                                                                                                                                                                                                                                                                                                                                                                                                                                                                                                                                                                                                                                                                                                                                                                                                                                                                                                                                                                                                                                                                                                                                                                                                                                                                                                                                                                                                                                                                                                                                                                                                                                                                                                                                                                                                                                                                                                                                                          | 47            |
| Five-day training course on "Instrumental Techniques and their Practical Applications                                                                                                                                                                                                                                                                                                                                                                                                                                                                                                                                                                                                                                                                                                                                                                                                                                                                                                                                                                                                                                                                                                                                                                                                                                                                                                                                                                                                                                                                                                                                                                                                                                                                                                                                                                                                                                                                                                                                                                                                                                          | for Students" |
|                                                                                                                                                                                                                                                                                                                                                                                                                                                                                                                                                                                                                                                                                                                                                                                                                                                                                                                                                                                                                                                                                                                                                                                                                                                                                                                                                                                                                                                                                                                                                                                                                                                                                                                                                                                                                                                                                                                                                                                                                                                                                                                                | 50            |
| 2019-2020                                                                                                                                                                                                                                                                                                                                                                                                                                                                                                                                                                                                                                                                                                                                                                                                                                                                                                                                                                                                                                                                                                                                                                                                                                                                                                                                                                                                                                                                                                                                                                                                                                                                                                                                                                                                                                                                                                                                                                                                                                                                                                                      |               |
| Copy of circular /brochure /report of the event.                                                                                                                                                                                                                                                                                                                                                                                                                                                                                                                                                                                                                                                                                                                                                                                                                                                                                                                                                                                                                                                                                                                                                                                                                                                                                                                                                                                                                                                                                                                                                                                                                                                                                                                                                                                                                                                                                                                                                                                                                                                                               | 50            |
| List of programs conducted and the number of students enrolled for each of the events                                                                                                                                                                                                                                                                                                                                                                                                                                                                                                                                                                                                                                                                                                                                                                                                                                                                                                                                                                                                                                                                                                                                                                                                                                                                                                                                                                                                                                                                                                                                                                                                                                                                                                                                                                                                                                                                                                                                                                                                                                          | 59            |
| One month training course on "Instrumental Techniques and their Practical Application Proceedings of the Practical Application of th |               |
| Research Students"                                                                                                                                                                                                                                                                                                                                                                                                                                                                                                                                                                                                                                                                                                                                                                                                                                                                                                                                                                                                                                                                                                                                                                                                                                                                                                                                                                                                                                                                                                                                                                                                                                                                                                                                                                                                                                                                                                                                                                                                                                                                                                             |               |
| 2019-2020                                                                                                                                                                                                                                                                                                                                                                                                                                                                                                                                                                                                                                                                                                                                                                                                                                                                                                                                                                                                                                                                                                                                                                                                                                                                                                                                                                                                                                                                                                                                                                                                                                                                                                                                                                                                                                                                                                                                                                                                                                                                                                                      |               |
| Copy of circular /brochure /report of the event.                                                                                                                                                                                                                                                                                                                                                                                                                                                                                                                                                                                                                                                                                                                                                                                                                                                                                                                                                                                                                                                                                                                                                                                                                                                                                                                                                                                                                                                                                                                                                                                                                                                                                                                                                                                                                                                                                                                                                                                                                                                                               |               |
| List of programs conducted and the number of students enrolled for each of the events                                                                                                                                                                                                                                                                                                                                                                                                                                                                                                                                                                                                                                                                                                                                                                                                                                                                                                                                                                                                                                                                                                                                                                                                                                                                                                                                                                                                                                                                                                                                                                                                                                                                                                                                                                                                                                                                                                                                                                                                                                          |               |
| One month training course on "Instrumental Techniques and their Practical Applicatio Research Students"                                                                                                                                                                                                                                                                                                                                                                                                                                                                                                                                                                                                                                                                                                                                                                                                                                                                                                                                                                                                                                                                                                                                                                                                                                                                                                                                                                                                                                                                                                                                                                                                                                                                                                                                                                                                                                                                                                                                                                                                                        |               |
| 2020-2021                                                                                                                                                                                                                                                                                                                                                                                                                                                                                                                                                                                                                                                                                                                                                                                                                                                                                                                                                                                                                                                                                                                                                                                                                                                                                                                                                                                                                                                                                                                                                                                                                                                                                                                                                                                                                                                                                                                                                                                                                                                                                                                      |               |
| 4V4V 4V41                                                                                                                                                                                                                                                                                                                                                                                                                                                                                                                                                                                                                                                                                                                                                                                                                                                                                                                                                                                                                                                                                                                                                                                                                                                                                                                                                                                                                                                                                                                                                                                                                                                                                                                                                                                                                                                                                                                                                                                                                                                                                                                      |               |