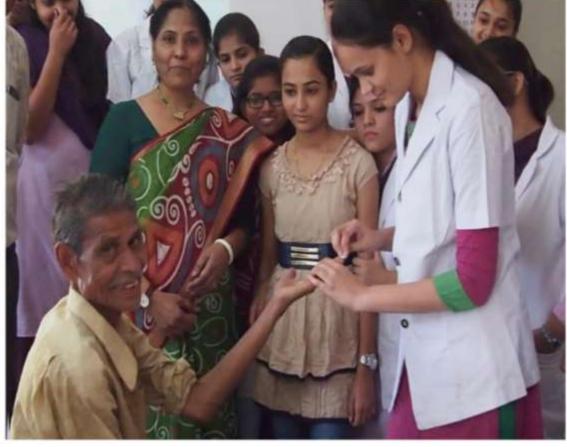

2018-2019

The X th Standard student of SDF English Medium School Amravati visited Dept. of Microbiology on 29 Oct. 2018. along with their teacher Mrs. Dev Madam Dr. Sampada Dongre Madam C.H.B. Staff explains microorganism, microscope and shown bacteria under microscopic. She also explain Typhoid and Urinary Tract Infection causing Pathogens. CLT class students also demonstrated Widal Test for Typhoid.

Under Clinical Laboratry Technology Course Dept, of Microbiology conducted Urine examination, Bacterial cultivation and Gram Staining on 15 th Feb. 2019. For this event all CLT students and Smt. Kesharbai Lahoti Mahavidyalaya Amravati's students were present. This students were highly delighted by observing all the demonstration because these students were from Arts and Commerce field.







Hemoglobin Estimation Camp

Photo 1.:- Hemoglobin Estimation .

Photo 2. :- Hemoglobin Estimation of Shri. Shriram Sakharam Parve.

Photo 3 .:- Mr.Milind Kamble

. Photo 4 .:- Deptarment Staff.

Photo 5:-. Vein Puncture (drawing of blood)

## List of programs conducted and the number of students enrolled for each of the events. 2018-2019

| 2 A 3 A 4 A 5 A 6 A 7 A 8 A 9 C 10 G 11 Ja 12 K 13 K 14 K 15 M 16 N 17 N 18 N 19 N 19 N 19 N 20 N 21 N 22 N 21 N 22 N 23 Pr 24 Pr 25 Po 26 Pr 27 R 4 | Name of Students aditi P. Daga aditi P. Agrawal arpita S. Dongare apurva R. Khese abha B. Patil ambika N. Gulhane aditi P. Agrawal shwini S. Pawar ahetan R. Lachure aurav V. Lunge anhvi N. Warkad aushal S. Kale unal V. Deshmukh amalika S. Bagde fanasi D. Tawale isha K. Barad ikhil G. Kurwade isha S. M