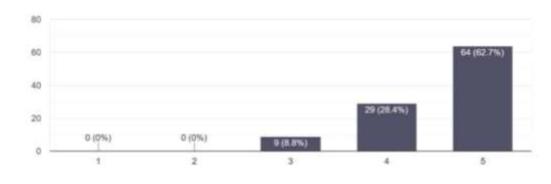

eracy-2020" (CSITL-2020)

# **Student Feedback Summary**



### Feedback Form

Thank you for your participation in the Online Certificate course on "Computer Skills and IT Literacy" (CSITL-2020)(from 03-08-2020 to 30-08-2020) Organized by the Department of Computer Science, Shri Shivaji Science College, Amravati (MS).

We request you to provide your valuable feedback. It will be used to generate E-Certificates and will improve future online education and research programs.

We will mail e-certificates to you within a few days on your registered email address after the final evaluation of assignment marks.

#### Email address "

Valid email address

This form is collecting email addresses. Change settings

# How did you find the content of the Course? (1- POOR, 5- EXCELLENT) 102 responses







Shri Shivaji Education Society, Amravati's

# Shri Shivaji Science College

Shivaji Nagar, Nagpur Road, Amravati (MS)



Affiliated to Sant Gadge Baba Amravati University, Amravati (MS) INDIA



### CERTIFICATE

This Certificate is awarded to

Vedangi Deepakrao Shirbhate

Position: Student Affiliation: Shri Shivaji Science College, Amravati

For the successful completion of the Online Certificate Course on "COMPUTER SKILLS & IT

LITERACY [CSITL-2020]" as prescribed and ported by the Department of Computer Science during 03rd August - 30th August 2020. His performance was

Excellent(A)



Course Coordinator Mr. Mukul M. Bhonde



Head of the Department Dr. Hemant M. Deshmukh



Dr. H.S. Lunge



Date: 30/08/2020

Principal Dr. V.G. Thakare

Date: 30/08/2020



Shri Shivaji Education S