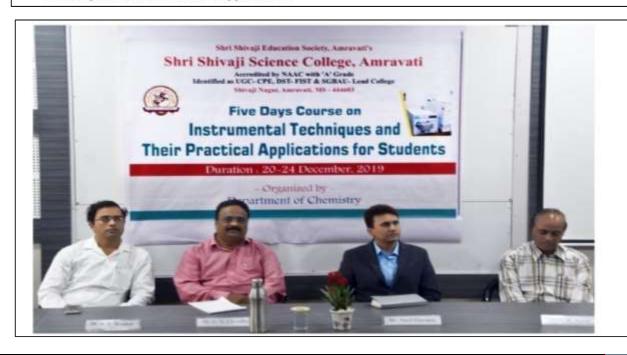

#### 1. Soft Skills -11

| Name of the capability Enhancement Program                                                                                           | Year      |
|--------------------------------------------------------------------------------------------------------------------------------------|-----------|
| Behavioral Training Program                                                                                                          | 2016-2017 |
| Behavioral Training and Skill Development Program                                                                                    | 2018-2019 |
| Behavioral Training and Skill Development Program                                                                                    | 2019-2020 |
| Personality Development Program                                                                                                      |           |
| Global Competencies Training Program                                                                                                 |           |
| Five day training course on "Instrumental Techniques and their Practical Applications for Students"                                  | 2019-2020 |
| One month training course on "Instrumental Techniques and their Practical Applications for PG and Research Students"                 |           |
| Online National Training Course on "Advance Instrumentation Techniques and their practical Application for PG and research students" |           |
| Online Two Days Workshop on "Research Methodology Course"                                                                            | 2020-2021 |
| "Presentation & Demonstration of Virtual Physics Experiments"                                                                        | 2020-2021 |
| Nano Material synthesis and characterization techniques                                                                              |           |