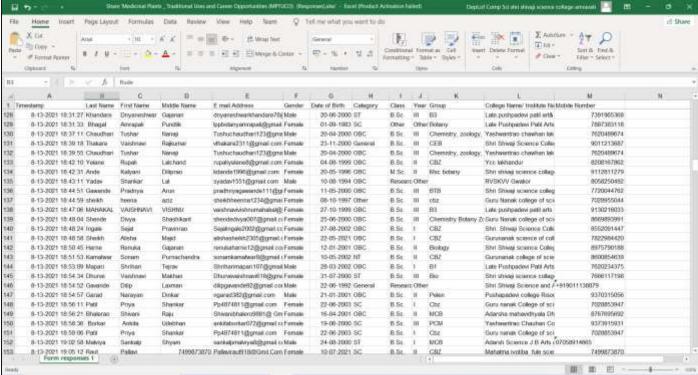

their medicinal uses, and career opportunities in the field of herbal medicines.



Prof. B. K. Dorkar delivering online lecture



Dr. G. B. Hedawoo delivering online lecture



Prof. . T. B. Wankhede delivering online lecture



Prof. D. V. Hande delivering online lecture



Prof. D. D. Khedkar delivering online lecture



Dr. R. C. Maggirwar delivering online lecture



Dr. S. V. Pundkar delivering online lecture



Mr. A. N. Darsimbe delivering online lecture



# Convenor

Prof. B. K. Dorkar

### Course Co-ordinator

Dr. S. V. Pundkar Mr. A. N. Darsimbe

# Organizing committee member

Dr. G. B. Hedawoo

Prof. T. B. Wankhede

Prof. D. V. Hande

Prof. D. D. Khedkar

Dr. R. C. Maggirwar

# List of programs conducted and the number of students enrolled for each of the events.

















# Online Value based Course on "Chemical handling and Laboratory safety"

2020-2021

Copy of circular /brochure /report of the event:

# ONLINE VALUE BASED COURSE ON "CHEMICAL HANDLING AND LABORATORY SAFETY"

FOR UG AND PG STUDENTS OF CHEMISTRY

Duration: 20TH AUGUST TO - 6TH SEPTEMBER 2021



# Open to: UG and PG students offering Chemistry

Online meeting platform: Zoom / Google Classroom

Registration fee: Nil

Last date for applying: 19™ August 2021

# Organizer

Department of Chemistry

SHRI SHIVAJI SCIENCE COLLEGE,

Shivaii Nagar, Morshi Road, AMRAVATI

Maharashtra - 444 603

Re-Accredited by NAAC with "A Grade" (Very Good) with a CGPA

3.13 (3 Cycle)

"College with Potential for Excellence"

Ph.: 0721-2660855 Fax: 0721-2665485 | E-mail:

shivajiscamt.office@gmail.com

Web site