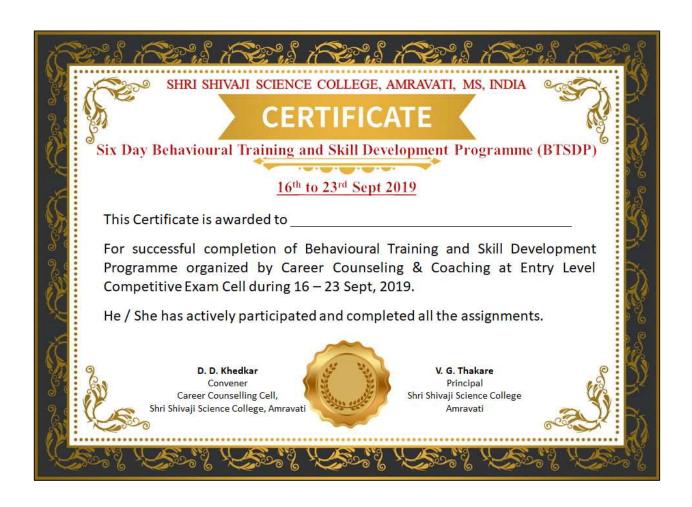

#### 1. Soft Skills -11

| Name of the capability Enhancement Program                                                                                           | Year      |
|--------------------------------------------------------------------------------------------------------------------------------------|-----------|
| Behavioral Training Program                                                                                                          | 2016-2017 |
| Behavioral Training and Skill Development Program                                                                                    | 2018-2019 |
| Behavioral Training and Skill Development Program                                                                                    | 2019-2020 |
| Personality Development Program                                                                                                      |           |
| Global Competencies Training Program                                                                                                 |           |
| Five day training course on "Instrumental Techniques and their Practical Applications for Students"                                  | 2019-2020 |
| One month training course on "Instrumental Techniques and their Practical Applications for PG and Research Students"                 |           |
| Online National Training Course on "Advance Instrumentation Techniques and their practical Application for PG and research students" |           |
| Online Two Days Workshop on "Research Methodology Course"                                                                            | 2020-2021 |
| "Presentation & Demonstration of Virtual Physics Experiments"                                                                        | 2020-2021 |
| Nano Material synthesis and characterization techniques                                                                              |           |