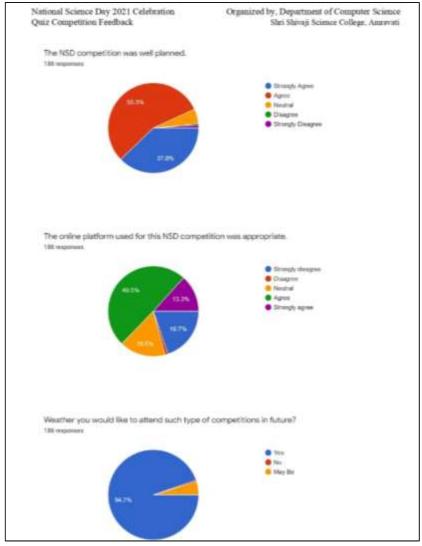

ticipated with count 231.

But actually, what encouraged us a lot is result and feedback of students. Out of 232 students 212 students qualified for the certificate criteria. We thankful to the National Science Day Committee of our college to given an opportunity to get such huge success in the event.

#### Outcomes:

Students gets basic idea about internet while preparing for this Competition.

From the feedback of student's, we understood that they get the knowledge

Students can easily and efficiently make use of Internet by understanding very basic as well as advance terminologies that we putted by making use of MCQ's of that level.

Organizing Secretary,

Dr. Ujwala S. Junghare Mr. Yogesh V. Hushare

Convener, Mr. Mukul M. Bhonde H.O.D.

Dr. H. M. Deshmukh

of Computer Science













### SHRI SHIVAJI EDUCATION SOCIETY AMRAVATI'S

### Shri Shivaji Science College, Amravati

Accredited by NAAC with 'A' Grade and College with Potential for Excellence

#### SCIENCE National Science Day 2021 25th - 28th February, 2021

Theme: "Future for STI:Impact on Education, Skill and Work"

# ERTIFICATE

This is to certify that Mr./Ms. Dhanshri Pramod Jagtap of Shri Shivaji Science College, Amravati has actively participated in "Online Quiz Competition on Internet Technology: Oxygen for Education System in Pandemic Situation" organized by Department of Computer Science, Shri Shivaji Science College, Amravati from 25th -28th February 2021 on the Eve of National Science Day Celebration-2021.

He / She Bagged \_\_\_\_\_\_First\_\_\_\_\_ Prize in this Competition.

Dr. P. R. Mandlik