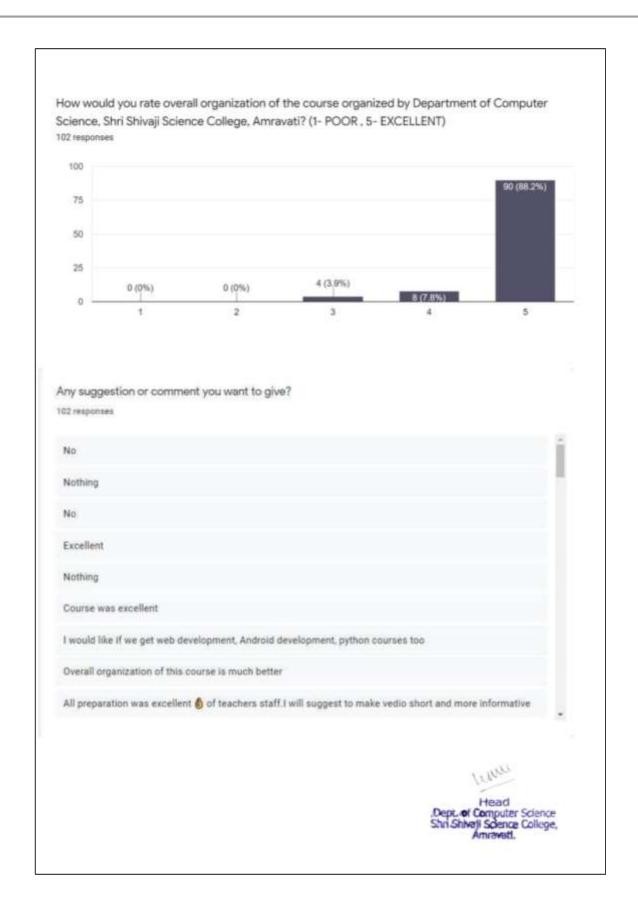

acy-2020" (CSITL-2020)

# **Student Feedback Summary**



### Feedback Form

Thank you for your participation in the Online Certificate course on "Computer Skills and IT Literacy" (CSITL-2020)(from 03-08-2020 to 30-08-2020) Organized by the Department of Computer Science, Shri Shivaji Science College, Amravati (MS).

We request you to provide your valuable feedback. It will be used to generate E-Certificates and will improve future online education and research programs.

We will mail e-certificates to you within a few days on your registered email address after the final evaluation of assignment marks.

#### Email address "

Valid email address

This form is collecting email addresses. Change settings

# How did you find the content of the Course? (1- POOR, 5- EXCELLENT) 102 responses







Shri Shivaji Education Society, Amravati's

# Shri Shivaji Science College

Shivaji Nagar, Nagpur Road, Amravati (MS)



Affiliated to Sant Gadge Baba Amravati University, Amravati (MS) INDIA



### CERTIFICATE

This Certificate is awarded to

Vedangi Deepakrao Shirbhate

Position: Student Affiliation: Shri Shivaji Science College, Amravati

For the successful completion of the Online Certificate Course on "COMPUTER SKILLS & IT

LITERACY [CSITL-2020]" as prescribed and ported by the Department of Computer Science during 03rd August - 30th August 2020. His performance was

Excellent(A)



Course Coordinator Mr. Mukul M. Bhonde



Head of the Department Dr. Hemant M. Deshmukh



Dr. H.S. Lunge



Date: 30/08/2020

Principal Dr. V.G. Thakare

Date: 30/08/2020



Shri Shivaji Education Soc