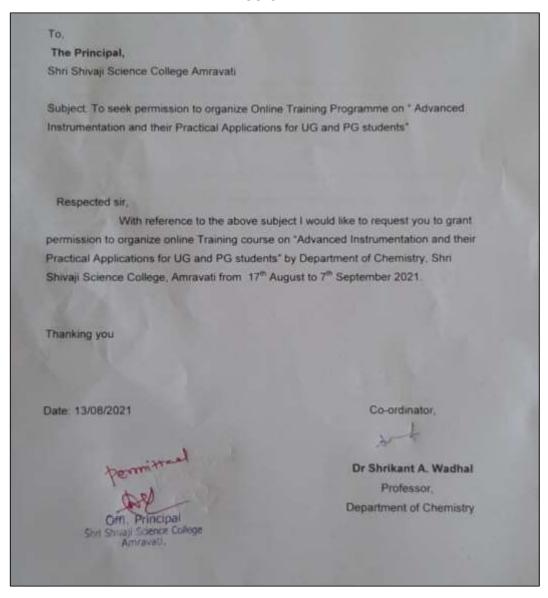

#### 1. Soft Skills -11

| Name of the capability Enhancement Program                                                                                           | Year      |
|--------------------------------------------------------------------------------------------------------------------------------------|-----------|
| Behavioral Training Program                                                                                                          | 2016-2017 |
| Behavioral Training and Skill Development Program                                                                                    | 2018-2019 |
| Behavioral Training and Skill Development Program                                                                                    | 2019-2020 |
| Personality Development Program                                                                                                      |           |
| Global Competencies Training Program                                                                                                 |           |
| Five day training course on "Instrumental Techniques and their Practical Applications for Students"                                  | 2019-2020 |
| One month training course on "Instrumental Techniques and their Practical Applications for PG and Research Students"                 |           |
| Online National Training Course on "Advance Instrumentation Techniques and their practical Application for PG and research students" |           |
| Online Two Days Workshop on "Research Methodology Course"                                                                            | 2020-2021 |
| "Presentation & Demonstration of Virtual Physics Experiments"                                                                        | 2020-2021 |
| Nano Material synthesis and characterization techniques                                                                              |           |