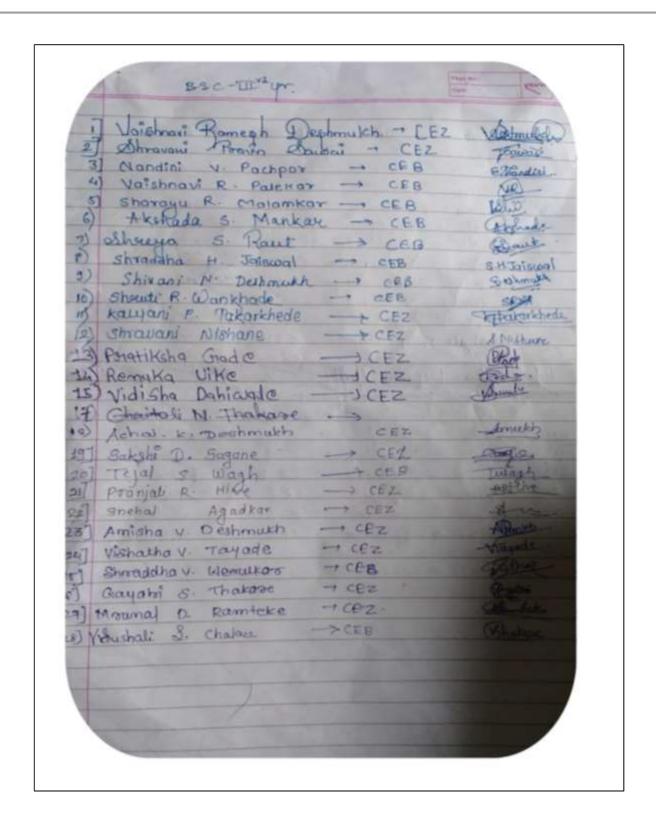

## Contents

| Soft Skills                                                                                                                                                                                                                                                                                                                                                                                                                                                                                                                                                                                                                                                                                                                                                                                                                                                                                                                                                                                                                                                                                                                                                                                                                                                                                                                                                                                                                                                                                                                                                                                                                                                                                                                                                                                                                                                                                                                                                                                                                                                                                                                    | 10            |
|--------------------------------------------------------------------------------------------------------------------------------------------------------------------------------------------------------------------------------------------------------------------------------------------------------------------------------------------------------------------------------------------------------------------------------------------------------------------------------------------------------------------------------------------------------------------------------------------------------------------------------------------------------------------------------------------------------------------------------------------------------------------------------------------------------------------------------------------------------------------------------------------------------------------------------------------------------------------------------------------------------------------------------------------------------------------------------------------------------------------------------------------------------------------------------------------------------------------------------------------------------------------------------------------------------------------------------------------------------------------------------------------------------------------------------------------------------------------------------------------------------------------------------------------------------------------------------------------------------------------------------------------------------------------------------------------------------------------------------------------------------------------------------------------------------------------------------------------------------------------------------------------------------------------------------------------------------------------------------------------------------------------------------------------------------------------------------------------------------------------------------|---------------|
| Behavioral Training Programme                                                                                                                                                                                                                                                                                                                                                                                                                                                                                                                                                                                                                                                                                                                                                                                                                                                                                                                                                                                                                                                                                                                                                                                                                                                                                                                                                                                                                                                                                                                                                                                                                                                                                                                                                                                                                                                                                                                                                                                                                                                                                                  | 11            |
| 2016-2017                                                                                                                                                                                                                                                                                                                                                                                                                                                                                                                                                                                                                                                                                                                                                                                                                                                                                                                                                                                                                                                                                                                                                                                                                                                                                                                                                                                                                                                                                                                                                                                                                                                                                                                                                                                                                                                                                                                                                                                                                                                                                                                      | 11            |
| Copy of circular /brochure /report of the event.                                                                                                                                                                                                                                                                                                                                                                                                                                                                                                                                                                                                                                                                                                                                                                                                                                                                                                                                                                                                                                                                                                                                                                                                                                                                                                                                                                                                                                                                                                                                                                                                                                                                                                                                                                                                                                                                                                                                                                                                                                                                               | 11            |
| List of programs conducted and the number of students enrolled for each of the events                                                                                                                                                                                                                                                                                                                                                                                                                                                                                                                                                                                                                                                                                                                                                                                                                                                                                                                                                                                                                                                                                                                                                                                                                                                                                                                                                                                                                                                                                                                                                                                                                                                                                                                                                                                                                                                                                                                                                                                                                                          | 15            |
| Behavioral Training and Skill Development Program                                                                                                                                                                                                                                                                                                                                                                                                                                                                                                                                                                                                                                                                                                                                                                                                                                                                                                                                                                                                                                                                                                                                                                                                                                                                                                                                                                                                                                                                                                                                                                                                                                                                                                                                                                                                                                                                                                                                                                                                                                                                              | 17            |
| 2018-2019                                                                                                                                                                                                                                                                                                                                                                                                                                                                                                                                                                                                                                                                                                                                                                                                                                                                                                                                                                                                                                                                                                                                                                                                                                                                                                                                                                                                                                                                                                                                                                                                                                                                                                                                                                                                                                                                                                                                                                                                                                                                                                                      | 17            |
| Copy of circular /brochure /report of the event.                                                                                                                                                                                                                                                                                                                                                                                                                                                                                                                                                                                                                                                                                                                                                                                                                                                                                                                                                                                                                                                                                                                                                                                                                                                                                                                                                                                                                                                                                                                                                                                                                                                                                                                                                                                                                                                                                                                                                                                                                                                                               | 17            |
| List of programs conducted and the number of students enrolled for each of the events                                                                                                                                                                                                                                                                                                                                                                                                                                                                                                                                                                                                                                                                                                                                                                                                                                                                                                                                                                                                                                                                                                                                                                                                                                                                                                                                                                                                                                                                                                                                                                                                                                                                                                                                                                                                                                                                                                                                                                                                                                          | 19            |
| 2019-2020                                                                                                                                                                                                                                                                                                                                                                                                                                                                                                                                                                                                                                                                                                                                                                                                                                                                                                                                                                                                                                                                                                                                                                                                                                                                                                                                                                                                                                                                                                                                                                                                                                                                                                                                                                                                                                                                                                                                                                                                                                                                                                                      | 22            |
| Copy of circular /brochure /report of the event.                                                                                                                                                                                                                                                                                                                                                                                                                                                                                                                                                                                                                                                                                                                                                                                                                                                                                                                                                                                                                                                                                                                                                                                                                                                                                                                                                                                                                                                                                                                                                                                                                                                                                                                                                                                                                                                                                                                                                                                                                                                                               | 22            |
| List of programs conducted and the number of students enrolled for each of the events                                                                                                                                                                                                                                                                                                                                                                                                                                                                                                                                                                                                                                                                                                                                                                                                                                                                                                                                                                                                                                                                                                                                                                                                                                                                                                                                                                                                                                                                                                                                                                                                                                                                                                                                                                                                                                                                                                                                                                                                                                          | 31            |
| Personality Development Program                                                                                                                                                                                                                                                                                                                                                                                                                                                                                                                                                                                                                                                                                                                                                                                                                                                                                                                                                                                                                                                                                                                                                                                                                                                                                                                                                                                                                                                                                                                                                                                                                                                                                                                                                                                                                                                                                                                                                                                                                                                                                                | 34            |
| 2019-2020                                                                                                                                                                                                                                                                                                                                                                                                                                                                                                                                                                                                                                                                                                                                                                                                                                                                                                                                                                                                                                                                                                                                                                                                                                                                                                                                                                                                                                                                                                                                                                                                                                                                                                                                                                                                                                                                                                                                                                                                                                                                                                                      | 34            |
| Copy of circular /brochure /report of the event.                                                                                                                                                                                                                                                                                                                                                                                                                                                                                                                                                                                                                                                                                                                                                                                                                                                                                                                                                                                                                                                                                                                                                                                                                                                                                                                                                                                                                                                                                                                                                                                                                                                                                                                                                                                                                                                                                                                                                                                                                                                                               | 34            |
| List of programs conducted and the number of students enrolled for each of the events                                                                                                                                                                                                                                                                                                                                                                                                                                                                                                                                                                                                                                                                                                                                                                                                                                                                                                                                                                                                                                                                                                                                                                                                                                                                                                                                                                                                                                                                                                                                                                                                                                                                                                                                                                                                                                                                                                                                                                                                                                          | 37            |
| Global Competencies Training Program                                                                                                                                                                                                                                                                                                                                                                                                                                                                                                                                                                                                                                                                                                                                                                                                                                                                                                                                                                                                                                                                                                                                                                                                                                                                                                                                                                                                                                                                                                                                                                                                                                                                                                                                                                                                                                                                                                                                                                                                                                                                                           | 39            |
| 2019-2020                                                                                                                                                                                                                                                                                                                                                                                                                                                                                                                                                                                                                                                                                                                                                                                                                                                                                                                                                                                                                                                                                                                                                                                                                                                                                                                                                                                                                                                                                                                                                                                                                                                                                                                                                                                                                                                                                                                                                                                                                                                                                                                      | 39            |
| Copy of circular /brochure /report of the event.                                                                                                                                                                                                                                                                                                                                                                                                                                                                                                                                                                                                                                                                                                                                                                                                                                                                                                                                                                                                                                                                                                                                                                                                                                                                                                                                                                                                                                                                                                                                                                                                                                                                                                                                                                                                                                                                                                                                                                                                                                                                               | 39            |
| List of programs conducted and the number of students enrolled for each of the events                                                                                                                                                                                                                                                                                                                                                                                                                                                                                                                                                                                                                                                                                                                                                                                                                                                                                                                                                                                                                                                                                                                                                                                                                                                                                                                                                                                                                                                                                                                                                                                                                                                                                                                                                                                                                                                                                                                                                                                                                                          | 47            |
| Five-day training course on "Instrumental Techniques and their Practical Applications                                                                                                                                                                                                                                                                                                                                                                                                                                                                                                                                                                                                                                                                                                                                                                                                                                                                                                                                                                                                                                                                                                                                                                                                                                                                                                                                                                                                                                                                                                                                                                                                                                                                                                                                                                                                                                                                                                                                                                                                                                          | for Students" |
|                                                                                                                                                                                                                                                                                                                                                                                                                                                                                                                                                                                                                                                                                                                                                                                                                                                                                                                                                                                                                                                                                                                                                                                                                                                                                                                                                                                                                                                                                                                                                                                                                                                                                                                                                                                                                                                                                                                                                                                                                                                                                                                                | 50            |
| 2019-2020                                                                                                                                                                                                                                                                                                                                                                                                                                                                                                                                                                                                                                                                                                                                                                                                                                                                                                                                                                                                                                                                                                                                                                                                                                                                                                                                                                                                                                                                                                                                                                                                                                                                                                                                                                                                                                                                                                                                                                                                                                                                                                                      |               |
| Copy of circular /brochure /report of the event.                                                                                                                                                                                                                                                                                                                                                                                                                                                                                                                                                                                                                                                                                                                                                                                                                                                                                                                                                                                                                                                                                                                                                                                                                                                                                                                                                                                                                                                                                                                                                                                                                                                                                                                                                                                                                                                                                                                                                                                                                                                                               | 50            |
| List of programs conducted and the number of students enrolled for each of the events                                                                                                                                                                                                                                                                                                                                                                                                                                                                                                                                                                                                                                                                                                                                                                                                                                                                                                                                                                                                                                                                                                                                                                                                                                                                                                                                                                                                                                                                                                                                                                                                                                                                                                                                                                                                                                                                                                                                                                                                                                          | 59            |
| One month training course on "Instrumental Techniques and their Practical Application Proceedings of the Practical Application of th |               |
| Research Students"                                                                                                                                                                                                                                                                                                                                                                                                                                                                                                                                                                                                                                                                                                                                                                                                                                                                                                                                                                                                                                                                                                                                                                                                                                                                                                                                                                                                                                                                                                                                                                                                                                                                                                                                                                                                                                                                                                                                                                                                                                                                                                             |               |
| 2019-2020                                                                                                                                                                                                                                                                                                                                                                                                                                                                                                                                                                                                                                                                                                                                                                                                                                                                                                                                                                                                                                                                                                                                                                                                                                                                                                                                                                                                                                                                                                                                                                                                                                                                                                                                                                                                                                                                                                                                                                                                                                                                                                                      |               |
| Copy of circular /brochure /report of the event.                                                                                                                                                                                                                                                                                                                                                                                                                                                                                                                                                                                                                                                                                                                                                                                                                                                                                                                                                                                                                                                                                                                                                                                                                                                                                                                                                                                                                                                                                                                                                                                                                                                                                                                                                                                                                                                                                                                                                                                                                                                                               |               |
| List of programs conducted and the number of students enrolled for each of the events                                                                                                                                                                                                                                                                                                                                                                                                                                                                                                                                                                                                                                                                                                                                                                                                                                                                                                                                                                                                                                                                                                                                                                                                                                                                                                                                                                                                                                                                                                                                                                                                                                                                                                                                                                                                                                                                                                                                                                                                                                          |               |
| One month training course on "Instrumental Techniques and their Practical Applicatio Research Students"                                                                                                                                                                                                                                                                                                                                                                                                                                                                                                                                                                                                                                                                                                                                                                                                                                                                                                                                                                                                                                                                                                                                                                                                                                                                                                                                                                                                                                                                                                                                                                                                                                                                                                                                                                                                                                                                                                                                                                                                                        |               |
| 2020-2021                                                                                                                                                                                                                                                                                                                                                                                                                                                                                                                                                                                                                                                                                                                                                                                                                                                                                                                                                                                                                                                                                                                                                                                                                                                                                                                                                                                                                                                                                                                                                                                                                                                                                                                                                                                                                                                                                                                                                                                                                                                                                                                      |               |
| 4V4V 4V41                                                                                                                                                                                                                                                                                                                                                                                                                                                                                                                                                                                                                                                                                                                                                                                                                                                                                                                                                                                                                                                                                                                                                                                                                                                                                                                                                                                                                                                                                                                                                                                                                                                                                                                                                                                                                                                                                                                                                                                                                                                                                                                      |               |