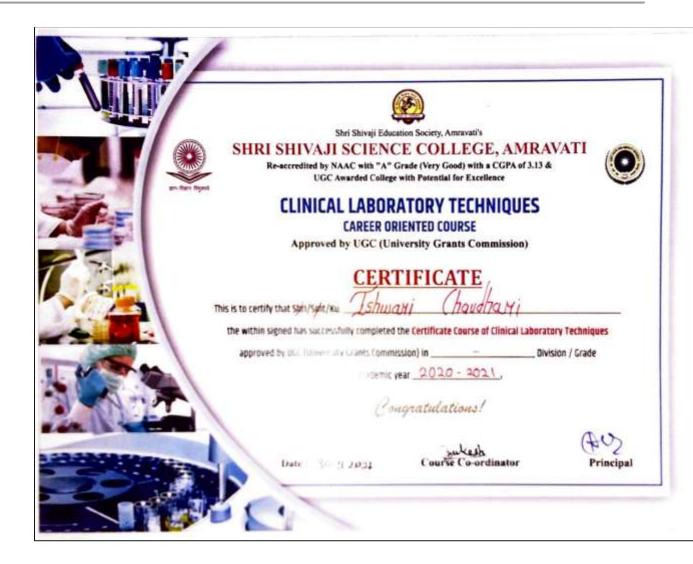

| Seminar on Aaharatun Arogyakadyun Sundartekade and Seminar on Health and<br>Wellness,Topic - Menstrual Hygiene | 2018-2019 |  |
|----------------------------------------------------------------------------------------------------------------|-----------|--|
| Health and Wellness Induction Program Activity.                                                                | 2019-2020 |  |
| Skill Based Education under National Skill Qualification Framework                                             | 2019-2020 |  |
| Nature Camp Cum Workshop                                                                                       | 2016-2017 |  |
| Nature Camp Cum Workshop                                                                                       | 2017-2018 |  |
| Nature Camp Cum Workshop                                                                                       | 2018-2019 |  |
| Nature Camp Cum Workshop                                                                                       | 2019-2020 |  |
| Clinical Laboratory Technology                                                                                 | 2017-2018 |  |
| Clinical Laboratory Technology                                                                                 | 2018-2019 |  |
| Clinical Laboratory Technology                                                                                 | 2019-2020 |  |
| Organization of coaching camp of Ball Badminton Men                                                            | 2018-2019 |  |
| Organization of coaching camp of Ball Badminton Women                                                          | 2018-2019 |  |
| A certificate course in yoga and meditation                                                                    | 2010-2019 |  |
| Organization of coaching camp of Ball Badminton Women                                                          | 2019-2020 |  |
| A certificate course in yoga and meditation                                                                    | 2019-2020 |  |
| Soft skill based One Day Workshop on Basic in Photography                                                      |           |  |
| Groundwater Exploration                                                                                        | 2019-2020 |  |
| Health Awareness                                                                                               | 2017 2020 |  |
| Medicinal Plants : Traditional Uses and Career Opportunities Cycle-2                                           |           |  |
| Online Value based Course on "Chemical handling and Laboratory safety"                                         |           |  |
| Carrier Orientation Cosmetology Course                                                                         |           |  |
| Skill Based Education under National Skill Qualification Framework                                             |           |  |
| Soft skill based Two Day online Workshop on "Role of E- Vehicle in Environment Management"                     | 2020-2021 |  |
| Groundwater Expolration                                                                                        |           |  |
| Clinical Laboratory Technology                                                                                 |           |  |
| Online Sports Skills and Fitness Program                                                                       |           |  |
| Certificate Course in Yoga and Meditation                                                                      |           |  |
| Yoga Awareness Quiz Competition and Organization of International Yoga Day                                     |           |  |
| Sports awareness quiz computation 2021 on national sports day                                                  |           |  |
| Career Oriented Program-Eco-Tourism & Wildlife Photography                                                     |           |  |
|                                                                                                                |           |  |