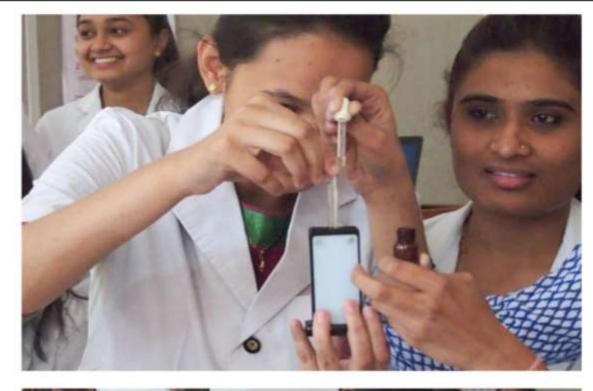

## 2018-2019

The X th Standard student of SDF English Medium School Amravati visited Dept. of Microbiology on 29 Oct. 2018. along with their teacher Mrs. Dev Madam Dr. Sampada Dongre Madam C.H.B. Staff explains microorganism, microscope and shown bacteria under microscopic. She also explain Typhoid and Urinary Tract Infection causing Pathogens. CLT class students also demonstrated Widal Test for Typhoid.

Under Clinical Laboratry Technology Course Dept, of Microbiology conducted Urine examination, Bacterial cultivation and Gram Staining on 15 th Feb. 2019. For this event all CLT students and Smt. Kesharbai Lahoti Mahavidyalaya Amravati's students were present. This students were highly delighted by observing all the demonstration because these students were from Arts and Commerce field.







Hemoglobin Estimation Camp

Photo 1.:- Hemoglobin Estimation .

Photo 2. :- Hemoglobin Estimation of Shri. Shriram Sakharam Parve.

Photo 3 .:- Mr.Milind Kamble

. Photo 4 .:- Deptarment Staff.

Photo 5:-. Vein Puncture (drawing of blood)

## List of programs conducted and the number of students enrolled for each of the events. 2018-2019

| 2 A 3 A 4 A 5 A 6 A 7 A 8 A 9 C 10 G 11 Ja 12 K 13 K 14 K 15 M 16 N 17 N 18 N 19 N 19 N 19 N 20 N 21 N 22 N 21 N 22 N 23 Pr 24 Pr 25 Po 26 Pr 27 R 4 | Name of Students aditi P. Daga aditi P. Agrawal arpita S. Dongare apurva R. Khese abha B. Patil ambika N. Gulhane aditi P. Agrawal shwini S. Pawar ahetan R. Lachure aurav V. Lunge anhvi N. Warkad aushal S. Kale unal V. Deshmukh amalika S. Bagde fanasi D. Tawale isha K. Barad ikhil G. Kurwade isha S.