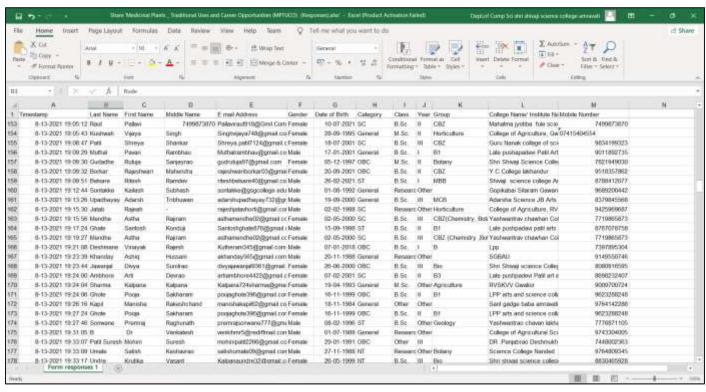

heir medicinal uses, and career opportunities in the field of herbal medicines.



Prof. B. K. Dorkar delivering online lecture



Dr. G. B. Hedawoo delivering online lecture



Prof. . T. B. Wankhede delivering online lecture



Prof. D. V. Hande delivering online lecture



Prof. D. D. Khedkar delivering online lecture



Dr. R. C. Maggirwar delivering online lecture



Dr. S. V. Pundkar delivering online lecture



Mr. A. N. Darsimbe delivering online lecture



# Convenor

Prof. B. K. Dorkar

### Course Co-ordinator

Dr. S. V. Pundkar Mr. A. N. Darsimbe

# Organizing committee member

Dr. G. B. Hedawoo

Prof. T. B. Wankhede

Prof. D. V. Hande

Prof. D. D. Khedkar

Dr. R. C. Maggirwar

# List of programs conducted and the number of students enrolled for each of the events.

















# Online Value based Course on "Chemical handling and Laboratory safety"

2020-2021

Copy of circular /brochure /report of the event:

# ONLINE VALUE BASED COURSE ON "CHEMICAL HANDLING AND LABORATORY SAFETY"

FOR UG AND PG STUDENTS OF CHEMISTRY

Duration: 20TH AUGUST TO - 6TH SEPTEMBER 2021



# Open to: UG and PG students offering Chemistry

Online meeting platform: Zoom / Google Classroom

Registration fee: Nil

Last date for applying: 19™ August 2021

# Organizer

Department of Chemistry

SHRI SHIVAJI SCIENCE COLLEGE,

Shivaii Nagar, Morshi Road, AMRAVATI

Maharashtra - 444 603

Re-Accredited by NAAC with "A Grade" (Very Good) with a CGPA

3.13 (3 Cycle)

"College with Potential for Excellence"

Ph.: 0721-2660855 Fax: 0721-2665485 | E-mail:

shivajiscamt.office@gmail.com

Web site: