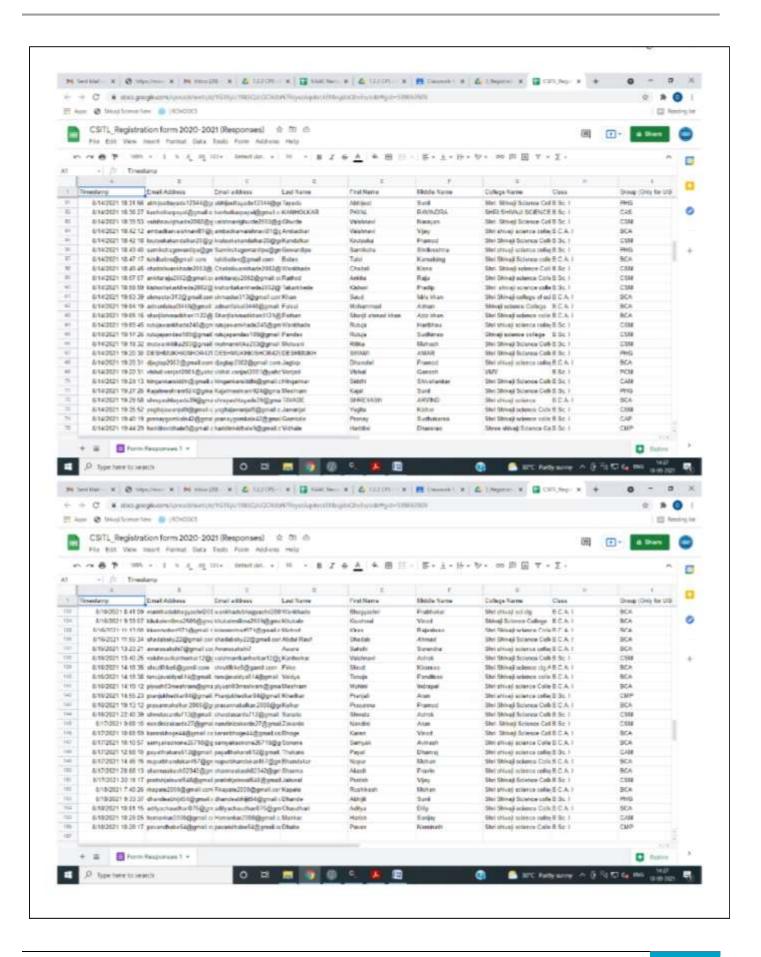

in Computer Science.

Herewith we are very much pleased to summarize that we conducted the ad-on course on "Computer Skills and IT Literacy" within the duration specified exactly. We also got the healthy response by students also. In this course total 155 students did their registration through Google Form. Among these 155 students 74 students successfully completed the course. In this course the faculty members of our department Mr. M.M. Bhonde, Dr. U.S. Junghare, Mr. Hushare Y.V. delivered their knowledge by sharing the modules of the syllabus of this course.

At the end all successful students got their certificates. It is very pleasing that we got very very positive feedback from participated students.

> Mr. Mukul M. Bhonde Dept. of Computer Science Shri Shivati Science College,