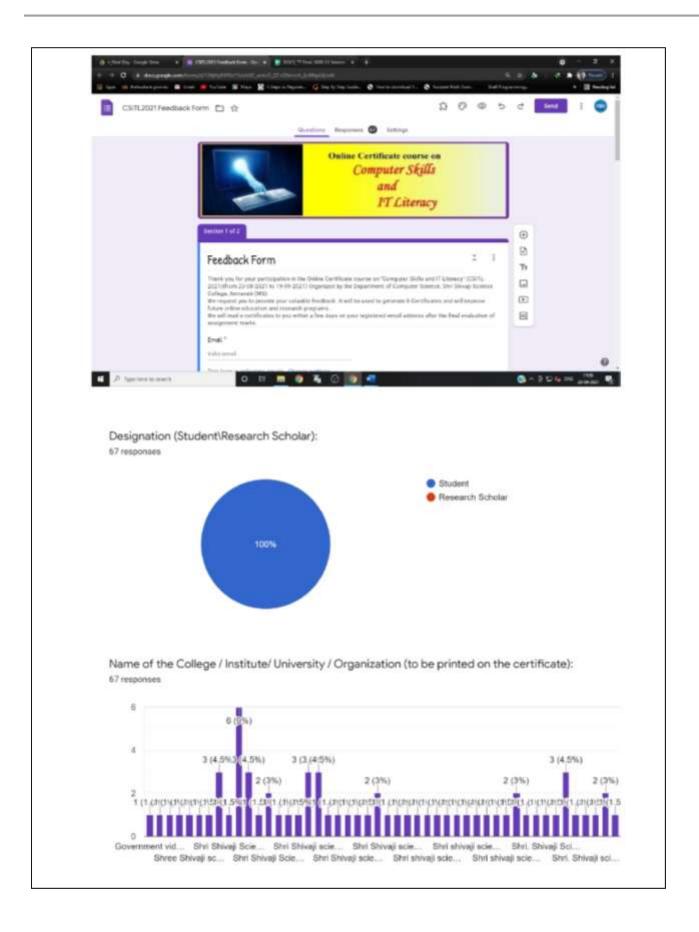

| 17- Sep-2021          | Working with Google Classroom student<br>perspective            |
| Day-6          | 18- Sep-2021          | Quiz-4                                                          |
| Day-7          | Sunday(19- Sep-2021)  | Final Exam                                                      |
|                |                       |                                                                 |

Link for Registration: https://forms.gle/vbWEv7MgmZ7PRZgk8

Link for Telegram group: https://t.me/joinchat/l3qKkO4hBZ83NmVl

Course Coordinators,
Dr. Ujwala S. Junghare , Assistant Professor
Mr. Yogesh V. Hushare, Assistant Professor
Shri Shivaji Science College, Amravati

Convener,
Mr. Mukul M. Bhonde
H.O.D. Computer Science,
Shri Shivaji Science College, Amravati









# Shri Shivaji Science College, Amravati

2020-2021

#### Department of Computer Science

#### Course Summary

Online Certificate Course on

#### "Computer Skills and IT Literacy [CSITL-2021]"

Course starting date: 23-Aug-2021 Course end date: 19- Sept -2021 Platform: Google Classroom Registration Fee: FREE

Course Duration: 4 Weeks Passing Criteria: 40% in each test

Last date for Registration: 18 Aug 2021.

The title of the course i.e., "Certification Course on Computer Skills and IT Literacy" itself explains that this course is definitely useful for student those want to operate the computer at their own efficiently and also to create platform for those who wants to do their career in Computer Science.

Herewith we are very much pleased to summarize that we conducted the ad-on course