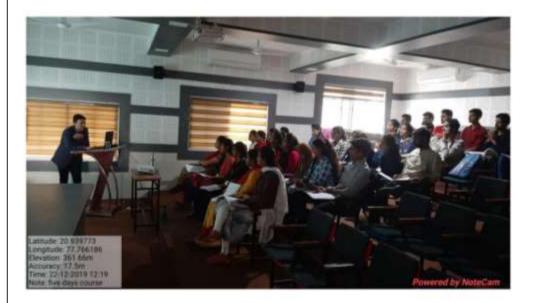

#### 1. Soft Skills -11

| Name of the capability Enhancement Program                                                                                           | Year      |
|--------------------------------------------------------------------------------------------------------------------------------------|-----------|
| Behavioral Training Program                                                                                                          | 2016-2017 |
| Behavioral Training and Skill Development Program                                                                                    | 2018-2019 |
| Behavioral Training and Skill Development Program                                                                                    | 2019-2020 |
| Personality Development Program                                                                                                      |           |
| Global Competencies Training Program                                                                                                 |           |
| Five day training course on "Instrumental Techniques and their Practical Applications for Students"                                  | 2019-2020 |
| One month training course on "Instrumental Techniques and their Practical Applications for PG and Research Students"                 |           |
| Online National Training Course on "Advance Instrumentation Techniques and their practical Application for PG and research students" |           |
| Online Two Days Workshop on "Research Methodology Course"                                                                            | 2020-2021 |
| "Presentation & Demonstration of Virtual Physics Experiments"                                                                        | 2020-2021 |
| Nano Material synthesis and characterization techniques                                                                              |           |