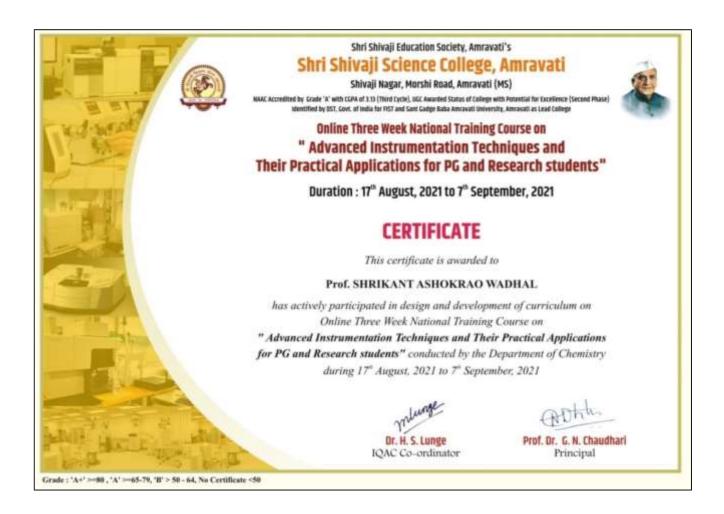

#### 1. Soft Skills -11

| Name of the capability Enhancement Program                                                                                           | Year      |
|--------------------------------------------------------------------------------------------------------------------------------------|-----------|
| Behavioral Training Program                                                                                                          | 2016-2017 |
| Behavioral Training and Skill Development Program                                                                                    | 2018-2019 |
| Behavioral Training and Skill Development Program                                                                                    | 2019-2020 |
| Personality Development Program                                                                                                      |           |
| Global Competencies Training Program                                                                                                 |           |
| Five day training course on "Instrumental Techniques and their Practical Applications for Students"                                  | 2019-2020 |
| One month training course on "Instrumental Techniques and their Practical Applications for PG and Research Students"                 |           |
| Online National Training Course on "Advance Instrumentation Techniques and their practical Application for PG and research students" |           |
| Online Two Days Workshop on "Research Methodology Course"                                                                            | 2020-2021 |
| "Presentation & Demonstration of Virtual Physics Experiments"                                                                        | 2020-2021 |
| Nano Material synthesis and characterization techniques                                                                              |           |