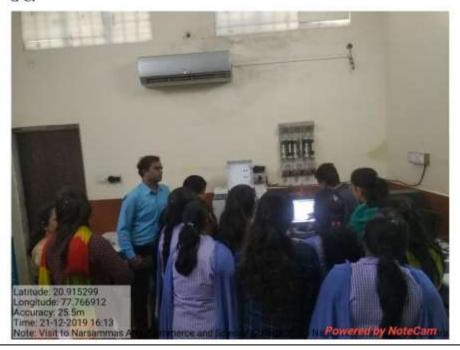

#### 1. Soft Skills -11

| Name of the capability Enhancement Program                                                                                           | Year      |
|--------------------------------------------------------------------------------------------------------------------------------------|-----------|
| Behavioral Training Program                                                                                                          | 2016-2017 |
| Behavioral Training and Skill Development Program                                                                                    | 2018-2019 |
| Behavioral Training and Skill Development Program                                                                                    | 2019-2020 |
| Personality Development Program                                                                                                      |           |
| Global Competencies Training Program                                                                                                 |           |
| Five day training course on "Instrumental Techniques and their Practical Applications for Students"                                  | 2019-2020 |
| One month training course on "Instrumental Techniques and their Practical Applications for PG and Research Students"                 |           |
| Online National Training Course on "Advance Instrumentation Techniques and their practical Application for PG and research students" |           |
| Online Two Days Workshop on "Research Methodology Course"                                                                            | 2020-2021 |
| "Presentation & Demonstration of Virtual Physics Experiments"                                                                        | 2020-2021 |
| Nano Material synthesis and characterization techniques                                                                              |           |