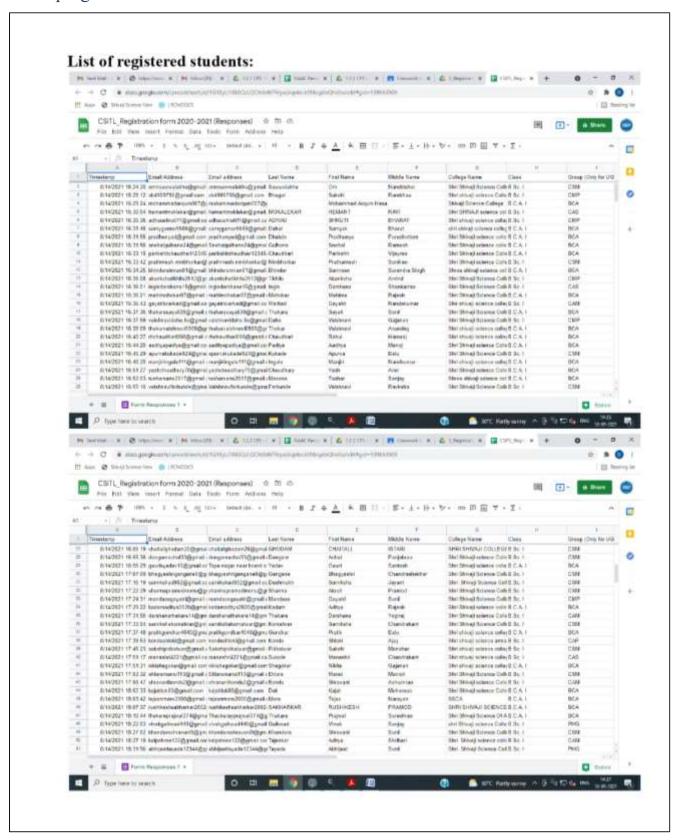

r in Computer Science.

Herewith we are very much pleased to summarize that we conducted the ad-on course on "Computer Skills and IT Literacy" within the duration specified exactly. We also got the healthy response by students also. In this course total 155 students did their registration through Google Form. Among these 155 students 74 students successfully completed the course. In this course the faculty members of our department Mr. M.M. Bhonde, Dr. U.S. Junghare, Mr. Hushare Y.V. delivered their knowledge by sharing the modules of the syllabus of this course.

At the end all successful students got their certificates. It is very pleasing that we got very very positive feedback from participated students.

> Mr. Mukul M. Bhonde Dept. of Computer Science Shri Shivati Science College,