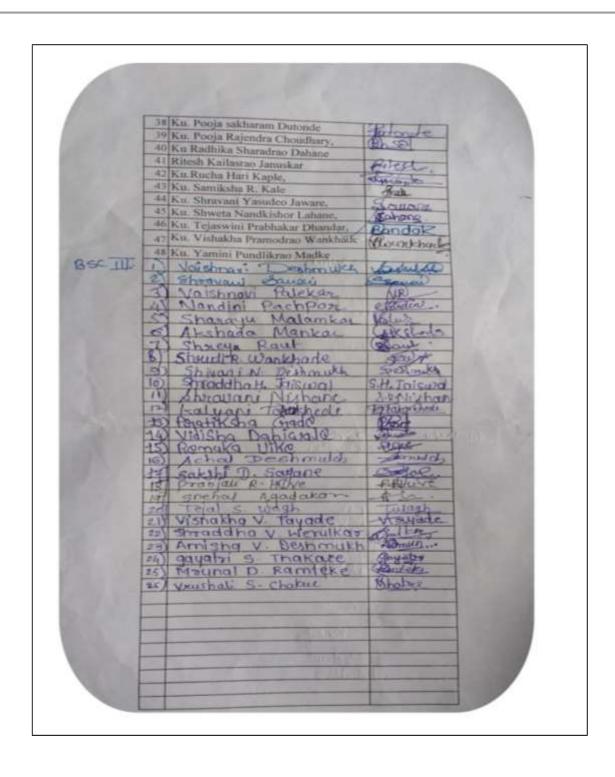

## Contents

| Soft Skills                                                                                                                                                                                                                                                                                                                                                                                                                                                                                                                                                                                                                                                                                                                                                                                                                                                                                                                                                                                                                                                                                                                                                                                                                                                                                                                                                                                                                                                                                                                                                                                                                                                                                                                                                                                                                                                                                                                                                                                                                                                                                                                    | 10            |
|--------------------------------------------------------------------------------------------------------------------------------------------------------------------------------------------------------------------------------------------------------------------------------------------------------------------------------------------------------------------------------------------------------------------------------------------------------------------------------------------------------------------------------------------------------------------------------------------------------------------------------------------------------------------------------------------------------------------------------------------------------------------------------------------------------------------------------------------------------------------------------------------------------------------------------------------------------------------------------------------------------------------------------------------------------------------------------------------------------------------------------------------------------------------------------------------------------------------------------------------------------------------------------------------------------------------------------------------------------------------------------------------------------------------------------------------------------------------------------------------------------------------------------------------------------------------------------------------------------------------------------------------------------------------------------------------------------------------------------------------------------------------------------------------------------------------------------------------------------------------------------------------------------------------------------------------------------------------------------------------------------------------------------------------------------------------------------------------------------------------------------|---------------|
| Behavioral Training Programme                                                                                                                                                                                                                                                                                                                                                                                                                                                                                                                                                                                                                                                                                                                                                                                                                                                                                                                                                                                                                                                                                                                                                                                                                                                                                                                                                                                                                                                                                                                                                                                                                                                                                                                                                                                                                                                                                                                                                                                                                                                                                                  | 11            |
| 2016-2017                                                                                                                                                                                                                                                                                                                                                                                                                                                                                                                                                                                                                                                                                                                                                                                                                                                                                                                                                                                                                                                                                                                                                                                                                                                                                                                                                                                                                                                                                                                                                                                                                                                                                                                                                                                                                                                                                                                                                                                                                                                                                                                      | 11            |
| Copy of circular /brochure /report of the event.                                                                                                                                                                                                                                                                                                                                                                                                                                                                                                                                                                                                                                                                                                                                                                                                                                                                                                                                                                                                                                                                                                                                                                                                                                                                                                                                                                                                                                                                                                                                                                                                                                                                                                                                                                                                                                                                                                                                                                                                                                                                               | 11            |
| List of programs conducted and the number of students enrolled for each of the events                                                                                                                                                                                                                                                                                                                                                                                                                                                                                                                                                                                                                                                                                                                                                                                                                                                                                                                                                                                                                                                                                                                                                                                                                                                                                                                                                                                                                                                                                                                                                                                                                                                                                                                                                                                                                                                                                                                                                                                                                                          | 15            |
| Behavioral Training and Skill Development Program                                                                                                                                                                                                                                                                                                                                                                                                                                                                                                                                                                                                                                                                                                                                                                                                                                                                                                                                                                                                                                                                                                                                                                                                                                                                                                                                                                                                                                                                                                                                                                                                                                                                                                                                                                                                                                                                                                                                                                                                                                                                              | 17            |
| 2018-2019                                                                                                                                                                                                                                                                                                                                                                                                                                                                                                                                                                                                                                                                                                                                                                                                                                                                                                                                                                                                                                                                                                                                                                                                                                                                                                                                                                                                                                                                                                                                                                                                                                                                                                                                                                                                                                                                                                                                                                                                                                                                                                                      | 17            |
| Copy of circular /brochure /report of the event.                                                                                                                                                                                                                                                                                                                                                                                                                                                                                                                                                                                                                                                                                                                                                                                                                                                                                                                                                                                                                                                                                                                                                                                                                                                                                                                                                                                                                                                                                                                                                                                                                                                                                                                                                                                                                                                                                                                                                                                                                                                                               | 17            |
| List of programs conducted and the number of students enrolled for each of the events                                                                                                                                                                                                                                                                                                                                                                                                                                                                                                                                                                                                                                                                                                                                                                                                                                                                                                                                                                                                                                                                                                                                                                                                                                                                                                                                                                                                                                                                                                                                                                                                                                                                                                                                                                                                                                                                                                                                                                                                                                          | 19            |
| 2019-2020                                                                                                                                                                                                                                                                                                                                                                                                                                                                                                                                                                                                                                                                                                                                                                                                                                                                                                                                                                                                                                                                                                                                                                                                                                                                                                                                                                                                                                                                                                                                                                                                                                                                                                                                                                                                                                                                                                                                                                                                                                                                                                                      | 22            |
| Copy of circular /brochure /report of the event.                                                                                                                                                                                                                                                                                                                                                                                                                                                                                                                                                                                                                                                                                                                                                                                                                                                                                                                                                                                                                                                                                                                                                                                                                                                                                                                                                                                                                                                                                                                                                                                                                                                                                                                                                                                                                                                                                                                                                                                                                                                                               | 22            |
| List of programs conducted and the number of students enrolled for each of the events                                                                                                                                                                                                                                                                                                                                                                                                                                                                                                                                                                                                                                                                                                                                                                                                                                                                                                                                                                                                                                                                                                                                                                                                                                                                                                                                                                                                                                                                                                                                                                                                                                                                                                                                                                                                                                                                                                                                                                                                                                          | 31            |
| Personality Development Program                                                                                                                                                                                                                                                                                                                                                                                                                                                                                                                                                                                                                                                                                                                                                                                                                                                                                                                                                                                                                                                                                                                                                                                                                                                                                                                                                                                                                                                                                                                                                                                                                                                                                                                                                                                                                                                                                                                                                                                                                                                                                                | 34            |
| 2019-2020                                                                                                                                                                                                                                                                                                                                                                                                                                                                                                                                                                                                                                                                                                                                                                                                                                                                                                                                                                                                                                                                                                                                                                                                                                                                                                                                                                                                                                                                                                                                                                                                                                                                                                                                                                                                                                                                                                                                                                                                                                                                                                                      | 34            |
| Copy of circular /brochure /report of the event.                                                                                                                                                                                                                                                                                                                                                                                                                                                                                                                                                                                                                                                                                                                                                                                                                                                                                                                                                                                                                                                                                                                                                                                                                                                                                                                                                                                                                                                                                                                                                                                                                                                                                                                                                                                                                                                                                                                                                                                                                                                                               | 34            |
| List of programs conducted and the number of students enrolled for each of the events                                                                                                                                                                                                                                                                                                                                                                                                                                                                                                                                                                                                                                                                                                                                                                                                                                                                                                                                                                                                                                                                                                                                                                                                                                                                                                                                                                                                                                                                                                                                                                                                                                                                                                                                                                                                                                                                                                                                                                                                                                          | 37            |
| Global Competencies Training Program                                                                                                                                                                                                                                                                                                                                                                                                                                                                                                                                                                                                                                                                                                                                                                                                                                                                                                                                                                                                                                                                                                                                                                                                                                                                                                                                                                                                                                                                                                                                                                                                                                                                                                                                                                                                                                                                                                                                                                                                                                                                                           | 39            |
| 2019-2020                                                                                                                                                                                                                                                                                                                                                                                                                                                                                                                                                                                                                                                                                                                                                                                                                                                                                                                                                                                                                                                                                                                                                                                                                                                                                                                                                                                                                                                                                                                                                                                                                                                                                                                                                                                                                                                                                                                                                                                                                                                                                                                      | 39            |
| Copy of circular /brochure /report of the event.                                                                                                                                                                                                                                                                                                                                                                                                                                                                                                                                                                                                                                                                                                                                                                                                                                                                                                                                                                                                                                                                                                                                                                                                                                                                                                                                                                                                                                                                                                                                                                                                                                                                                                                                                                                                                                                                                                                                                                                                                                                                               | 39            |
| List of programs conducted and the number of students enrolled for each of the events                                                                                                                                                                                                                                                                                                                                                                                                                                                                                                                                                                                                                                                                                                                                                                                                                                                                                                                                                                                                                                                                                                                                                                                                                                                                                                                                                                                                                                                                                                                                                                                                                                                                                                                                                                                                                                                                                                                                                                                                                                          | 47            |
| Five-day training course on "Instrumental Techniques and their Practical Applications                                                                                                                                                                                                                                                                                                                                                                                                                                                                                                                                                                                                                                                                                                                                                                                                                                                                                                                                                                                                                                                                                                                                                                                                                                                                                                                                                                                                                                                                                                                                                                                                                                                                                                                                                                                                                                                                                                                                                                                                                                          | for Students" |
|                                                                                                                                                                                                                                                                                                                                                                                                                                                                                                                                                                                                                                                                                                                                                                                                                                                                                                                                                                                                                                                                                                                                                                                                                                                                                                                                                                                                                                                                                                                                                                                                                                                                                                                                                                                                                                                                                                                                                                                                                                                                                                                                | 50            |
| 2019-2020                                                                                                                                                                                                                                                                                                                                                                                                                                                                                                                                                                                                                                                                                                                                                                                                                                                                                                                                                                                                                                                                                                                                                                                                                                                                                                                                                                                                                                                                                                                                                                                                                                                                                                                                                                                                                                                                                                                                                                                                                                                                                                                      |               |
| Copy of circular /brochure /report of the event.                                                                                                                                                                                                                                                                                                                                                                                                                                                                                                                                                                                                                                                                                                                                                                                                                                                                                                                                                                                                                                                                                                                                                                                                                                                                                                                                                                                                                                                                                                                                                                                                                                                                                                                                                                                                                                                                                                                                                                                                                                                                               | 50            |
| List of programs conducted and the number of students enrolled for each of the events                                                                                                                                                                                                                                                                                                                                                                                                                                                                                                                                                                                                                                                                                                                                                                                                                                                                                                                                                                                                                                                                                                                                                                                                                                                                                                                                                                                                                                                                                                                                                                                                                                                                                                                                                                                                                                                                                                                                                                                                                                          | 59            |
| One month training course on "Instrumental Techniques and their Practical Application Proceedings of the Practical Application of th |               |
| Research Students"                                                                                                                                                                                                                                                                                                                                                                                                                                                                                                                                                                                                                                                                                                                                                                                                                                                                                                                                                                                                                                                                                                                                                                                                                                                                                                                                                                                                                                                                                                                                                                                                                                                                                                                                                                                                                                                                                                                                                                                                                                                                                                             |               |
| 2019-2020                                                                                                                                                                                                                                                                                                                                                                                                                                                                                                                                                                                                                                                                                                                                                                                                                                                                                                                                                                                                                                                                                                                                                                                                                                                                                                                                                                                                                                                                                                                                                                                                                                                                                                                                                                                                                                                                                                                                                                                                                                                                                                                      |               |
| Copy of circular /brochure /report of the event.                                                                                                                                                                                                                                                                                                                                                                                                                                                                                                                                                                                                                                                                                                                                                                                                                                                                                                                                                                                                                                                                                                                                                                                                                                                                                                                                                                                                                                                                                                                                                                                                                                                                                                                                                                                                                                                                                                                                                                                                                                                                               |               |
| List of programs conducted and the number of students enrolled for each of the events                                                                                                                                                                                                                                                                                                                                                                                                                                                                                                                                                                                                                                                                                                                                                                                                                                                                                                                                                                                                                                                                                                                                                                                                                                                                                                                                                                                                                                                                                                                                                                                                                                                                                                                                                                                                                                                                                                                                                                                                                                          |               |
| One month training course on "Instrumental Techniques and their Practical Applicatio Research Students"                                                                                                                                                                                                                                                                                                                                                                                                                                                                                                                                                                                                                                                                                                                                                                                                                                                                                                                                                                                                                                                                                                                                                                                                                                                                                                                                                                                                                                                                                                                                                                                                                                                                                                                                                                                                                                                                                                                                                                                                                        |               |
| 2020-2021                                                                                                                                                                                                                                                                                                                                                                                                                                                                                                                                                                                                                                                                                                                                                                                                                                                                                                                                                                                                                                                                                                                                                                                                                                                                                                                                                                                                                                                                                                                                                                                                                                                                                                                                                                                                                                                                                                                                                                                                                                                                                                                      |               |
| 4V4V 4V41                                                                                                                                                                                                                                                                                                                                                                                                                                                                                                                                                                                                                                                                                                                                                                                                                                                                                                                                                                                                                                                                                                                                                                                                                                                                                                                                                                                                                                                                                                                                                                                                                                                                                                                                                                                                                                                                                                                                                                                                                                                                                                                      |               |