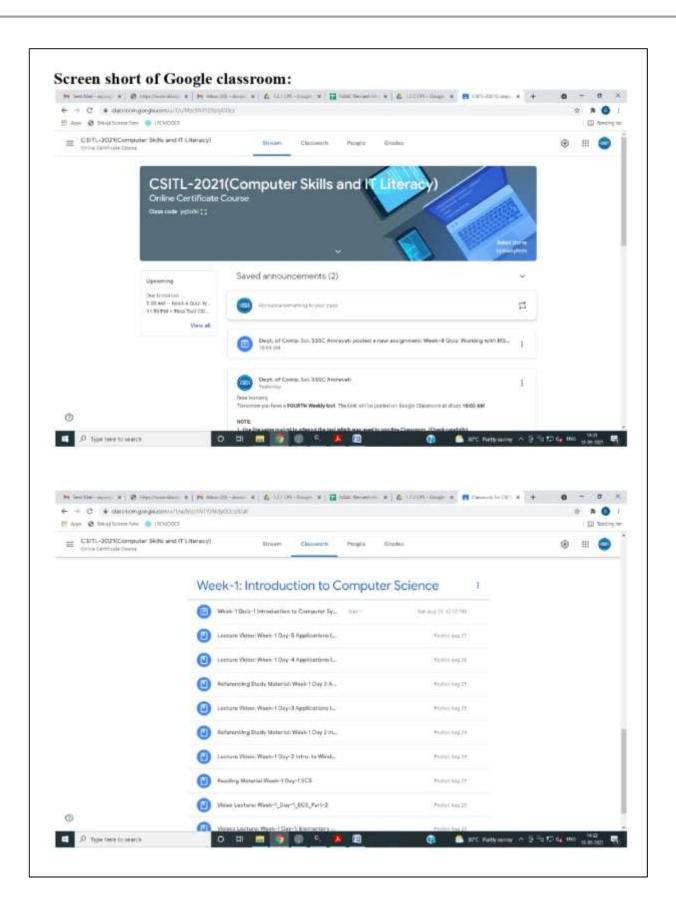

5          | 17- Sep-2021          | Working with Google Classroom student<br>perspective            |
| Day-6          | 18- Sep-2021          | Quiz-4                                                          |
| Day-7          | Sunday(19- Sep-2021)  | Final Exam                                                      |
|                |                       |                                                                 |

Link for Registration: https://forms.gle/vbWEv7MgmZ7PRZgk8

Link for Telegram group: https://t.me/joinchat/l3qKkO4hBZ83NmVl

Course Coordinators,
Dr. Ujwala S. Junghare , Assistant Professor
Mr. Yogesh V. Hushare, Assistant Professor
Shri Shivaji Science College, Amravati

Convener,
Mr. Mukul M. Bhonde
H.O.D. Computer Science,
Shri Shivaji Science College, Amravati









# Shri Shivaji Science College, Amravati

2020-2021

#### Department of Computer Science

#### Course Summary

Online Certificate Course on

#### "Computer Skills and IT Literacy [CSITL-2021]"

Course starting date: 23-Aug-2021 Course end date: 19- Sept -2021 Platform: Google Classroom Registration Fee: FREE

Course Duration: 4 Weeks Passing Criteria: 40% in each test

Last date for Registration: 18 Aug 2021.

The title of the course i.e., "Certification Course on Computer Skills and IT Literacy" itself explains that this course is definitely useful for student those want to operate the computer at their own efficiently and also to create platform for those who wants to do their career in Computer Science.

Herewith we are very much pleased to summarize that we conducted the ad-on