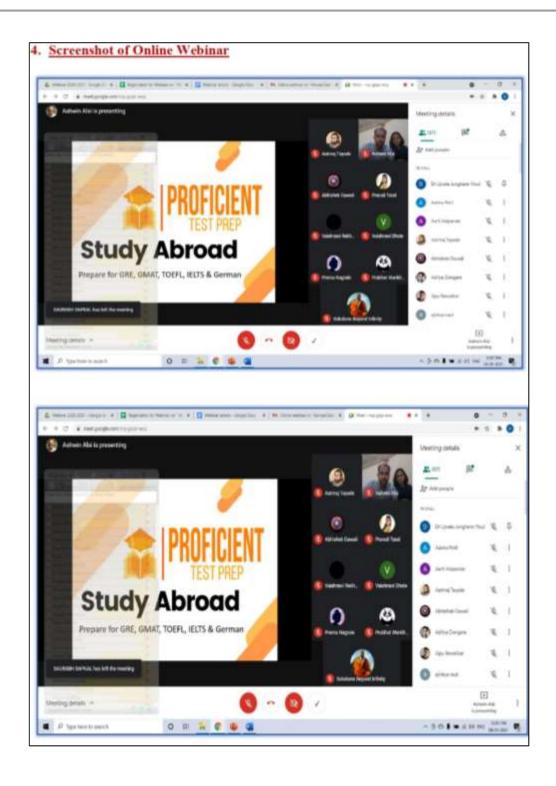

# 4.ICT/Computing skills -15

| Name of the capability enhancement program                                                           | Year        |  |
|------------------------------------------------------------------------------------------------------|-------------|--|
| Workshop on "Android App Development"                                                                | 2017-2018   |  |
| Workshop on "PHP Application Development"                                                            |             |  |
| Workshop on "Cyber Security"                                                                         | 2018-2019   |  |
| Computational Programming using MAPPLE "Experimental simulations, design of conceptual experiments". |             |  |
| Computational Programming using SCILAB "Experimental simulations, design of conceptual experiments". | 2019-2020   |  |
| workshop on " Google AI  Explore ML, Beginner Track                                                  | . 2019-2020 |  |
| Online Workshop on Role of Statistics in Artificial Intelligence and Machine Learning                |             |  |
| Online Certificate Course in Computer Skills & IT Literacy                                           |             |  |
| Online Quiz Competition on "Internet Technology: Oxygen for Education System in Pandemic Situation"  |             |  |
| Online Webinar on "Trends and Opportunities in Cloud Technology & Information Security"              |             |  |
| Webinar on "Abroad Education, Awareness and Opportunities"                                           |             |  |
| Workshop on Use of the Virtual Laboratory in<br>Teaching and Learning                                | 2020-2021   |  |
| Descriptive Statistics Using R Language                                                              |             |  |
| Online Certificate Course in Computer Skills & IT Literacy CSITL-2021                                |             |  |