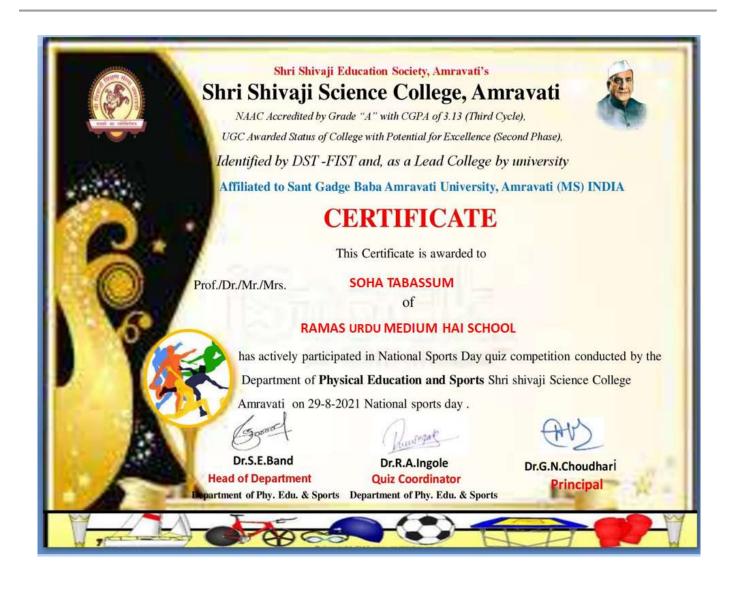

| Seminar on Aaharatun Arogyakadyun Sundartekade and Seminar on Health and<br>Wellness,Topic - Menstrual Hygiene | 2018-2019 |  |
|----------------------------------------------------------------------------------------------------------------|-----------|--|
| Health and Wellness Induction Program Activity.                                                                | 2019-2020 |  |
| Skill Based Education under National Skill Qualification Framework                                             | 2019-2020 |  |
| Nature Camp Cum Workshop                                                                                       | 2016-2017 |  |
| Nature Camp Cum Workshop                                                                                       | 2017-2018 |  |
| Nature Camp Cum Workshop                                                                                       | 2018-2019 |  |
| Nature Camp Cum Workshop                                                                                       | 2019-2020 |  |
| Clinical Laboratory Technology                                                                                 | 2017-2018 |  |
| Clinical Laboratory Technology                                                                                 | 2018-2019 |  |
| Clinical Laboratory Technology                                                                                 | 2019-2020 |  |
| Organization of coaching camp of Ball Badminton Men                                                            | 2018-2019 |  |
| Organization of coaching camp of Ball Badminton Women                                                          | 2018-2019 |  |
| A certificate course in yoga and meditation                                                                    | 2010-2019 |  |
| Organization of coaching camp of Ball Badminton Women                                                          | 2019-2020 |  |
| A certificate course in yoga and meditation                                                                    | 2019-2020 |  |
| Soft skill based One Day Workshop on Basic in Photography                                                      |           |  |
| Groundwater Exploration                                                                                        | 2019-2020 |  |
| Health Awareness                                                                                               | 2017 2020 |  |
| Medicinal Plants : Traditional Uses and Career Opportunities Cycle-2                                           |           |  |
| Online Value based Course on "Chemical handling and Laboratory safety"                                         |           |  |
| Carrier Orientation Cosmetology Course                                                                         |           |  |
| Skill Based Education under National Skill Qualification Framework                                             |           |  |
| Soft skill based Two Day online Workshop on "Role of E- Vehicle in Environment Management"                     | 2020-2021 |  |
| Groundwater Expolration                                                                                        |           |  |
| Clinical Laboratory Technology                                                                                 |           |  |
| Online Sports Skills and Fitness Program                                                                       |           |  |
| Certificate Course in Yoga and Meditation                                                                      |           |  |
| Yoga Awareness Quiz Competition and Organization of International Yoga Day                                     |           |  |
| Sports awareness quiz computation 2021 on national sports day                                                  |           |  |
| Career Oriented Program-Eco-Tourism & Wildlife Photography                                                     |           |  |
|                                                                                                                |           |  |