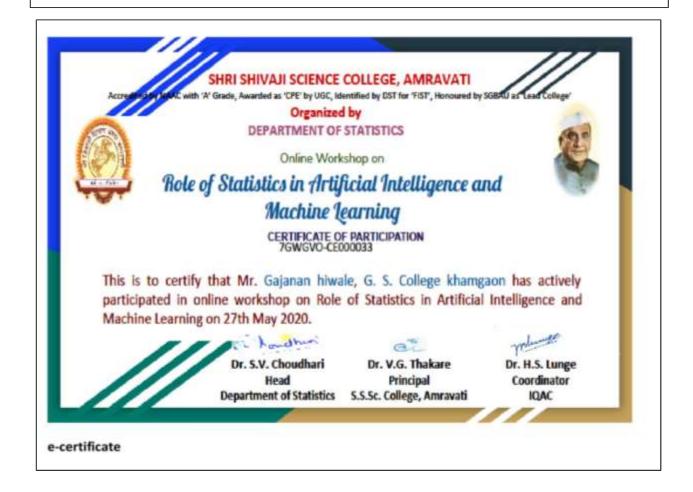

# 4.ICT/Computing skills -15

| Name of the capability enhancement program                                                           | Year        |  |
|------------------------------------------------------------------------------------------------------|-------------|--|
| Workshop on "Android App Development"                                                                | 2017-2018   |  |
| Workshop on "PHP Application Development"                                                            |             |  |
| Workshop on "Cyber Security"                                                                         | 2018-2019   |  |
| Computational Programming using MAPPLE "Experimental simulations, design of conceptual experiments". |             |  |
| Computational Programming using SCILAB "Experimental simulations, design of conceptual experiments". | 2019-2020   |  |
| workshop on " Google AI  Explore ML, Beginner Track                                                  | . 2019-2020 |  |
| Online Workshop on Role of Statistics in Artificial Intelligence and Machine Learning                |             |  |
| Online Certificate Course in Computer Skills & IT Literacy                                           |             |  |
| Online Quiz Competition on "Internet Technology: Oxygen for Education System in Pandemic Situation"  |             |  |
| Online Webinar on "Trends and Opportunities in Cloud Technology & Information Security"              |             |  |
| Webinar on "Abroad Education, Awareness and Opportunities"                                           |             |  |
| Workshop on Use of the Virtual Laboratory in<br>Teaching and Learning                                | 2020-2021   |  |
| Descriptive Statistics Using R Language                                                              |             |  |
| Online Certificate Course in Computer Skills & IT Literacy CSITL-2021                                |             |  |