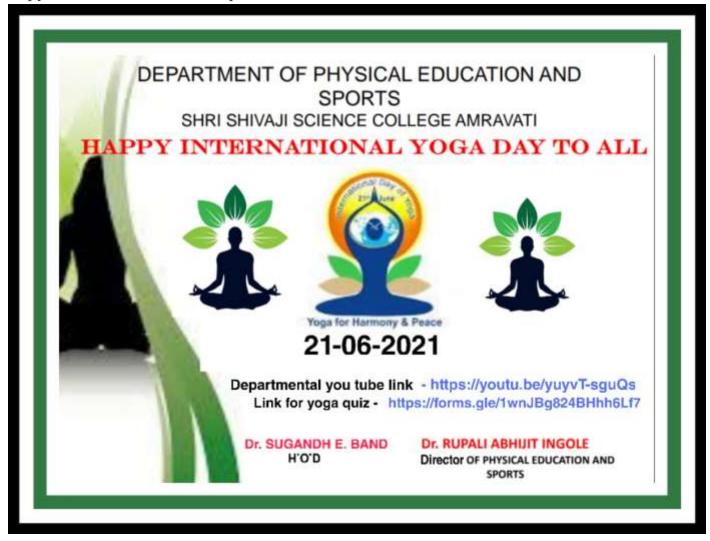

020 22:24:01 | awadeshmaurya36@gmail.co<br>m    | Maurya Awadesh<br>ajaykumar       | TYBMS                               | Change kana thakur<br>ACS mumbai<br>university                                                              | 8266822872 | Maharashtra                                        | Yes                     |
| 7/28/2020 22 24 03 | abrarchoudhary1992@gmail.c       | Abrar ahmed                       | MPEd                                | Sant gadge baba                                                                                             | 7006365285 | Reasi J&K                                          | No                      |

# Yoga Awareness Quiz Competition and Organization of International Yoga Day

2020-2021

Copy of circular /brochure /report of the event:



# Department of Physical Education and Sports Organizing International Yoga Day Session 2020-21

International Yoga Day was organized online this year as well as last year by the Department of Physical Education and Sports in colleges. The event was jointly organized by District Sports Office, Amravati and Shri Shivaji Science Mahavidyalaya, Amravati. In which the teachers, non-teaching staff and students of the college also registered their participation online and completed all the yoga at home as per the guidance and registered their participation in the yoga practice. Of course, the International Yoga Day was justified by lectures on the unique importance of yoga during this Koruna period and its benefits and the consequent better physical and mental health.

To celebrate the Interna