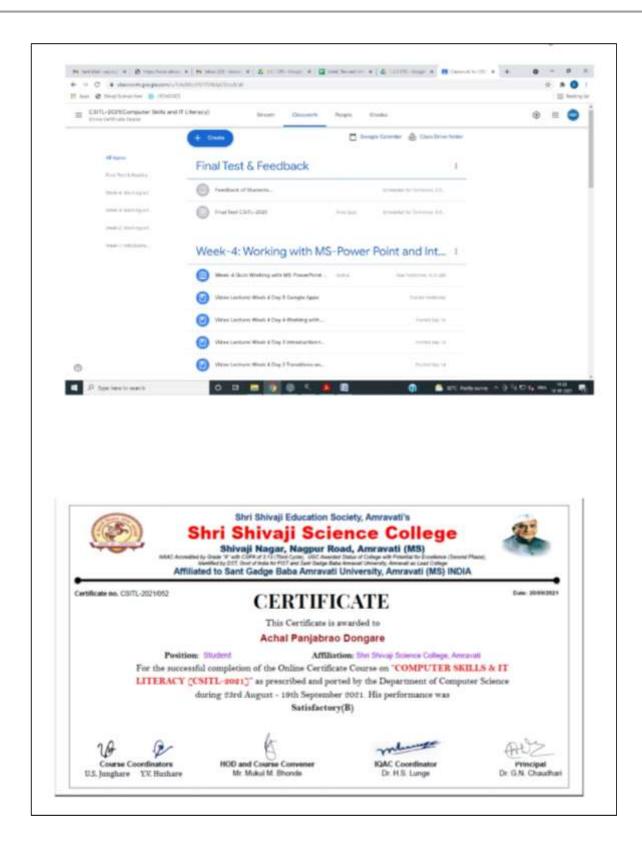

| 17- Sep-2021          | Working with Google Classroom student<br>perspective            |
| Day-6          | 18- Sep-2021          | Quiz-4                                                          |
| Day-7          | Sunday(19- Sep-2021)  | Final Exam                                                      |
|                |                       |                                                                 |

Link for Registration: https://forms.gle/vbWEv7MgmZ7PRZgk8

Link for Telegram group: https://t.me/joinchat/l3qKkO4hBZ83NmVl

Course Coordinators,
Dr. Ujwala S. Junghare , Assistant Professor
Mr. Yogesh V. Hushare, Assistant Professor
Shri Shivaji Science College, Amravati

Convener,
Mr. Mukul M. Bhonde
H.O.D. Computer Science,
Shri Shivaji Science College, Amravati









# Shri Shivaji Science College, Amravati

2020-2021

#### Department of Computer Science

#### Course Summary

Online Certificate Course on

#### "Computer Skills and IT Literacy [CSITL-2021]"

Course starting date: 23-Aug-2021 Course end date: 19- Sept -2021 Platform: Google Classroom Registration Fee: FREE

Course Duration: 4 Weeks Passing Criteria: 40% in each test

Last date for Registration: 18 Aug 2021.

The title of the course i.e., "Certification Course on Computer Skills and IT Literacy" itself explains that this course is definitely useful for student those want to operate the computer at their own efficiently and also to create platform for those who wants to do their career in Computer Science.

Herewith we are very much pleased to summarize that we conducted the ad-on cour