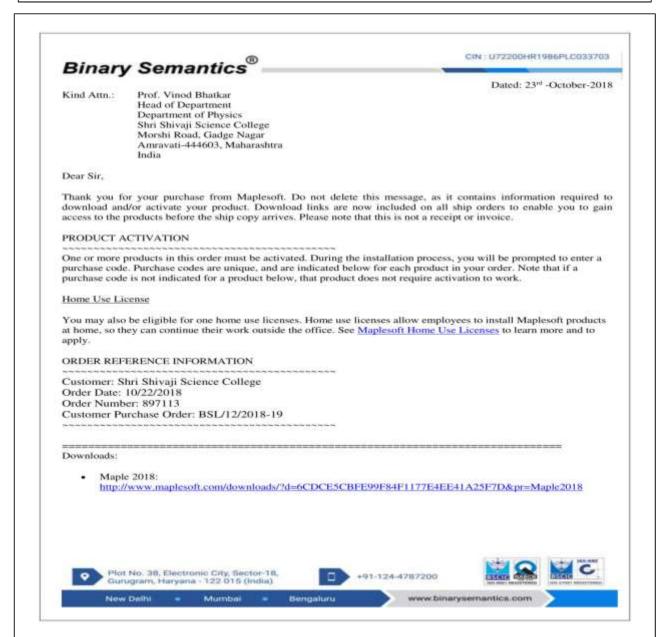

#### 1. Soft Skills -11

| Name of the capability Enhancement Program                                                                                           | Year      |
|--------------------------------------------------------------------------------------------------------------------------------------|-----------|
| Behavioral Training Program                                                                                                          | 2016-2017 |
| Behavioral Training and Skill Development Program                                                                                    | 2018-2019 |
| Behavioral Training and Skill Development Program                                                                                    | 2019-2020 |
| Personality Development Program                                                                                                      |           |
| Global Competencies Training Program                                                                                                 |           |
| Five day training course on "Instrumental Techniques and their Practical Applications for Students"                                  | 2019-2020 |
| One month training course on "Instrumental Techniques and their Practical Applications for PG and Research Students"                 |           |
| Online National Training Course on "Advance Instrumentation Techniques and their practical Application for PG and research students" |           |
| Online Two Days Workshop on "Research Methodology Course"                                                                            | 2020-2021 |
| "Presentation & Demonstration of Virtual Physics Experiments"                                                                        | 2020-2021 |
| Nano Material synthesis and characterization techniques                                                                              |           |