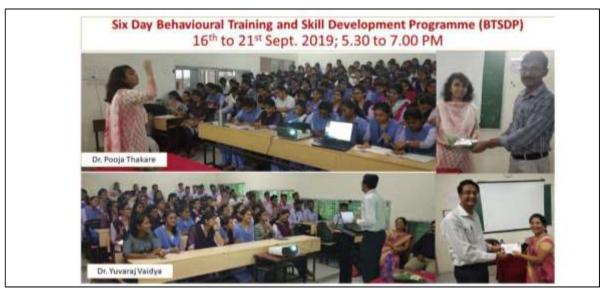

#### 1. Soft Skills -11

| Name of the capability Enhancement Program                                                                                           | Year      |
|--------------------------------------------------------------------------------------------------------------------------------------|-----------|
| Behavioral Training Program                                                                                                          | 2016-2017 |
| Behavioral Training and Skill Development Program                                                                                    | 2018-2019 |
| Behavioral Training and Skill Development Program                                                                                    | 2019-2020 |
| Personality Development Program                                                                                                      |           |
| Global Competencies Training Program                                                                                                 |           |
| Five day training course on "Instrumental Techniques and their Practical Applications for Students"                                  | 2019-2020 |
| One month training course on "Instrumental Techniques and their Practical Applications for PG and Research Students"                 |           |
| Online National Training Course on "Advance Instrumentation Techniques and their practical Application for PG and research students" |           |
| Online Two Days Workshop on "Research Methodology Course"                                                                            | 2020-2021 |
| "Presentation & Demonstration of Virtual Physics Experiments"                                                                        | 2020-2021 |
| Nano Material synthesis and characterization techniques                                                                              |           |