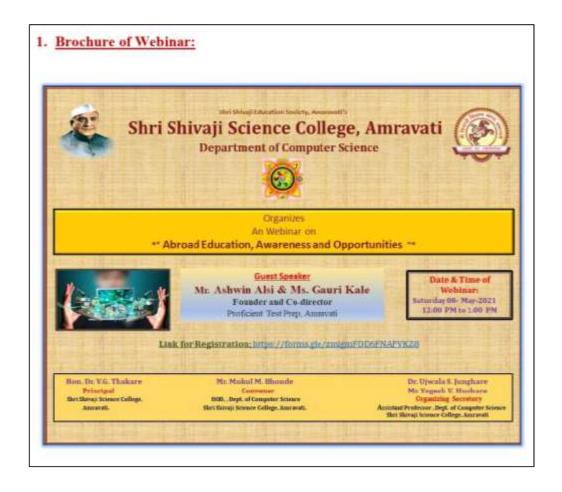

# 4.ICT/Computing skills -15

| Name of the capability enhancement program                                                           | Year        |  |
|------------------------------------------------------------------------------------------------------|-------------|--|
| Workshop on "Android App Development"                                                                | 2017-2018   |  |
| Workshop on "PHP Application Development"                                                            |             |  |
| Workshop on "Cyber Security"                                                                         | 2018-2019   |  |
| Computational Programming using MAPPLE "Experimental simulations, design of conceptual experiments". |             |  |
| Computational Programming using SCILAB "Experimental simulations, design of conceptual experiments". | 2019-2020   |  |
| workshop on " Google AI  Explore ML, Beginner Track                                                  | . 2019-2020 |  |
| Online Workshop on Role of Statistics in Artificial Intelligence and Machine Learning                |             |  |
| Online Certificate Course in Computer Skills & IT Literacy                                           |             |  |
| Online Quiz Competition on "Internet Technology: Oxygen for Education System in Pandemic Situation"  |             |  |
| Online Webinar on "Trends and Opportunities in Cloud Technology & Information Security"              |             |  |
| Webinar on "Abroad Education, Awareness and Opportunities"                                           |             |  |
| Workshop on Use of the Virtual Laboratory in<br>Teaching and Learning                                | 2020-2021   |  |
| Descriptive Statistics Using R Language                                                              |             |  |
| Online Certificate Course in Computer Skills & IT Literacy CSITL-2021                                |             |  |