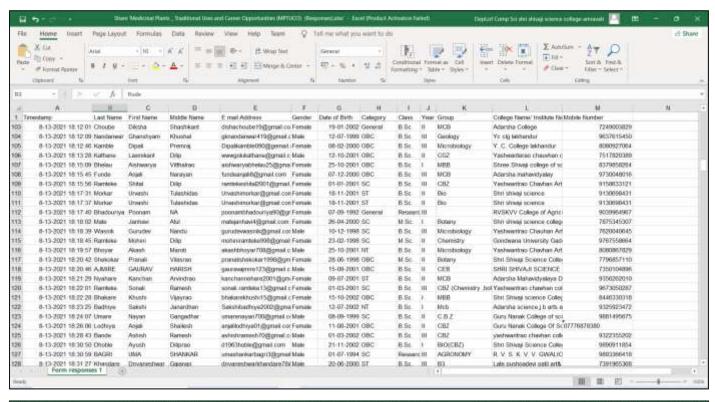

s, their medicinal uses, and career opportunities in the field of herbal medicines.



Prof. B. K. Dorkar delivering online lecture



Dr. G. B. Hedawoo delivering online lecture



Prof. . T. B. Wankhede delivering online lecture



Prof. D. V. Hande delivering online lecture



Prof. D. D. Khedkar delivering online lecture



Dr. R. C. Maggirwar delivering online lecture



Dr. S. V. Pundkar delivering online lecture



Mr. A. N. Darsimbe delivering online lecture



# Convenor

Prof. B. K. Dorkar

### Course Co-ordinator

Dr. S. V. Pundkar Mr. A. N. Darsimbe

# Organizing committee member

Dr. G. B. Hedawoo

Prof. T. B. Wankhede

Prof. D. V. Hande

Prof. D. D. Khedkar

Dr. R. C. Maggirwar

# List of programs conducted and the number of students enrolled for each of the events.

















# Online Value based Course on "Chemical handling and Laboratory safety"

2020-2021

Copy of circular /brochure /report of the event:

# ONLINE VALUE BASED COURSE ON "CHEMICAL HANDLING AND LABORATORY SAFETY"

FOR UG AND PG STUDENTS OF CHEMISTRY

Duration: 20TH AUGUST TO - 6TH SEPTEMBER 2021



# Open to: UG and PG students offering Chemistry

Online meeting platform: Zoom / Google Classroom

Registration fee: Nil

Last date for applying: 19™ August 2021

# Organizer

Department of Chemistry

SHRI SHIVAJI SCIENCE COLLEGE,

Shivaii Nagar, Morshi Road, AMRAVATI

Maharashtra - 444 603

Re-Accredited by NAAC with "A Grade" (Very Good) with a CGPA

3.13 (3 Cycle)

"College with Potential for Excellence"

Ph.: 0721-2660855 Fax: 0721-2665485 | E-mail:

shivajiscamt.office@gmail.com

Web si