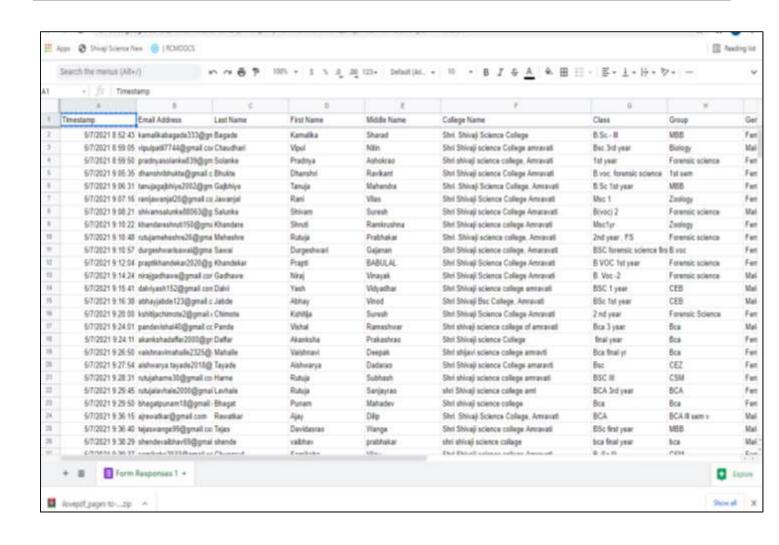

# 4.ICT/Computing skills -15

| Name of the capability enhancement program                                                           | Year        |  |
|------------------------------------------------------------------------------------------------------|-------------|--|
| Workshop on "Android App Development"                                                                | 2017-2018   |  |
| Workshop on "PHP Application Development"                                                            |             |  |
| Workshop on "Cyber Security"                                                                         | 2018-2019   |  |
| Computational Programming using MAPPLE "Experimental simulations, design of conceptual experiments". |             |  |
| Computational Programming using SCILAB "Experimental simulations, design of conceptual experiments". | 2019-2020   |  |
| workshop on " Google AI  Explore ML, Beginner Track                                                  | . 2019-2020 |  |
| Online Workshop on Role of Statistics in Artificial Intelligence and Machine Learning                |             |  |
| Online Certificate Course in Computer Skills & IT Literacy                                           |             |  |
| Online Quiz Competition on "Internet Technology: Oxygen for Education System in Pandemic Situation"  |             |  |
| Online Webinar on "Trends and Opportunities in Cloud Technology & Information Security"              |             |  |
| Webinar on "Abroad Education, Awareness and Opportunities"                                           |             |  |
| Workshop on Use of the Virtual Laboratory in<br>Teaching and Learning                                | 2020-2021   |  |
| Descriptive Statistics Using R Language                                                              |             |  |
| Online Certificate Course in Computer Skills & IT Literacy CSITL-2021                                |             |  |