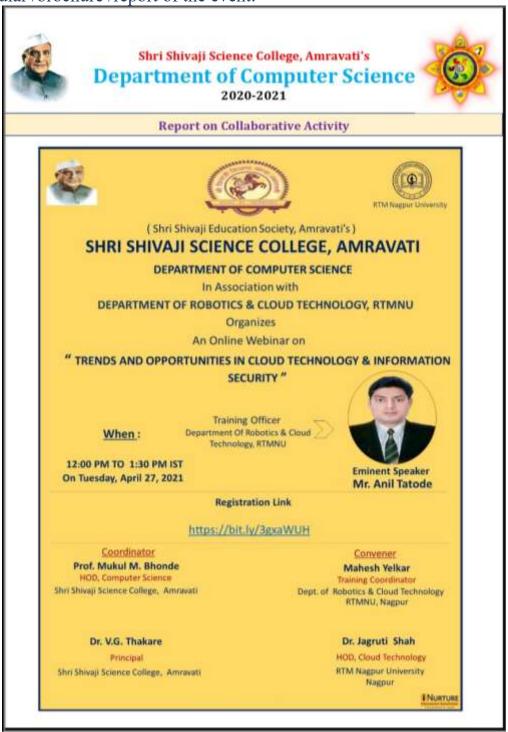

# 4.ICT/Computing skills -15

| Name of the capability enhancement program                                                           | Year        |  |
|------------------------------------------------------------------------------------------------------|-------------|--|
| Workshop on "Android App Development"                                                                | 2017-2018   |  |
| Workshop on "PHP Application Development"                                                            |             |  |
| Workshop on "Cyber Security"                                                                         | 2018-2019   |  |
| Computational Programming using MAPPLE "Experimental simulations, design of conceptual experiments". |             |  |
| Computational Programming using SCILAB "Experimental simulations, design of conceptual experiments". | 2019-2020   |  |
| workshop on " Google AI  Explore ML, Beginner Track                                                  | . 2019-2020 |  |
| Online Workshop on Role of Statistics in Artificial Intelligence and Machine Learning                |             |  |
| Online Certificate Course in Computer Skills & IT Literacy                                           |             |  |
| Online Quiz Competition on "Internet Technology: Oxygen for Education System in Pandemic Situation"  |             |  |
| Online Webinar on "Trends and Opportunities in Cloud Technology & Information Security"              |             |  |
| Webinar on "Abroad Education, Awareness and Opportunities"                                           |             |  |
| Workshop on Use of the Virtual Laboratory in<br>Teaching and Learning                                | 2020-2021   |  |
| Descriptive Statistics Using R Language                                                              |             |  |
| Online Certificate Course in Computer Skills & IT Literacy CSITL-2021                                |             |  |