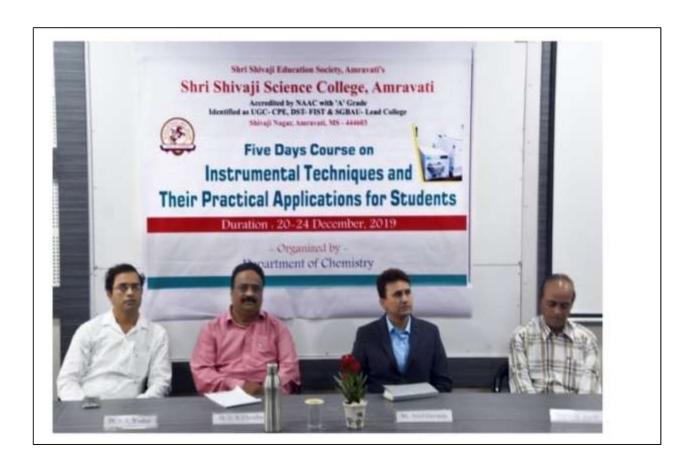

#### 1. Soft Skills -11

| Name of the capability Enhancement Program                                                                                           | Year      |
|--------------------------------------------------------------------------------------------------------------------------------------|-----------|
| Behavioral Training Program                                                                                                          | 2016-2017 |
| Behavioral Training and Skill Development Program                                                                                    | 2018-2019 |
| Behavioral Training and Skill Development Program                                                                                    | 2019-2020 |
| Personality Development Program                                                                                                      |           |
| Global Competencies Training Program                                                                                                 |           |
| Five day training course on "Instrumental Techniques and their Practical Applications for Students"                                  | 2019-2020 |
| One month training course on "Instrumental Techniques and their Practical Applications for PG and Research Students"                 |           |
| Online National Training Course on "Advance Instrumentation Techniques and their practical Application for PG and research students" |           |
| Online Two Days Workshop on "Research Methodology Course"                                                                            | 2020-2021 |
| "Presentation & Demonstration of Virtual Physics Experiments"                                                                        | 2020-2021 |
| Nano Material synthesis and characterization techniques                                                                              |           |