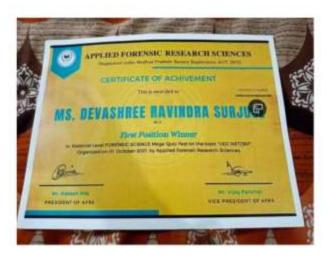

# 4.ICT/Computing skills -15

| Name of the capability enhancement program                                                           | Year        |  |
|------------------------------------------------------------------------------------------------------|-------------|--|
| Workshop on "Android App Development"                                                                | 2017-2018   |  |
| Workshop on "PHP Application Development"                                                            |             |  |
| Workshop on "Cyber Security"                                                                         | 2018-2019   |  |
| Computational Programming using MAPPLE "Experimental simulations, design of conceptual experiments". |             |  |
| Computational Programming using SCILAB "Experimental simulations, design of conceptual experiments". | 2019-2020   |  |
| workshop on " Google AI  Explore ML, Beginner Track                                                  | . 2019-2020 |  |
| Online Workshop on Role of Statistics in Artificial Intelligence and Machine Learning                |             |  |
| Online Certificate Course in Computer Skills & IT Literacy                                           |             |  |
| Online Quiz Competition on "Internet Technology: Oxygen for Education System in Pandemic Situation"  |             |  |
| Online Webinar on "Trends and Opportunities in Cloud Technology & Information Security"              |             |  |
| Webinar on "Abroad Education, Awareness and Opportunities"                                           |             |  |
| Workshop on Use of the Virtual Laboratory in<br>Teaching and Learning                                | 2020-2021   |  |
| Descriptive Statistics Using R Language                                                              |             |  |
| Online Certificate Course in Computer Skills & IT Literacy CSITL-2021                                |             |  |