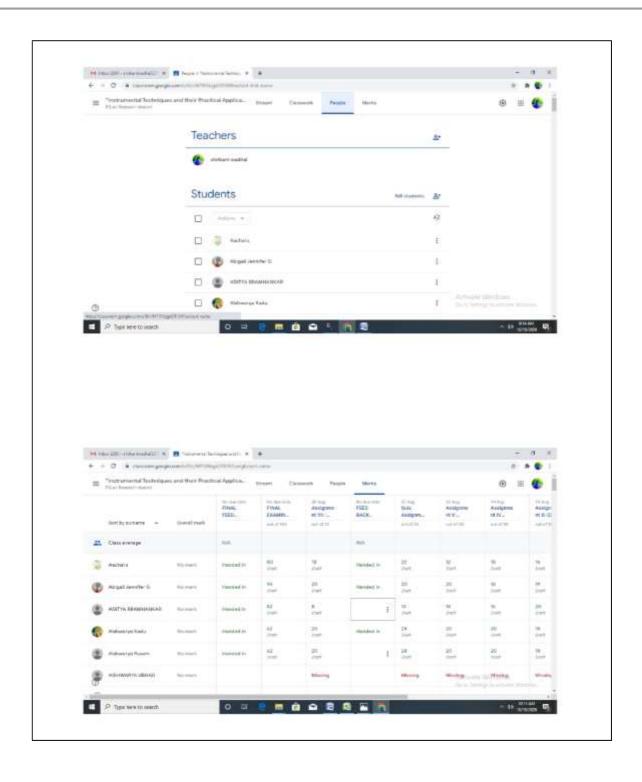

#### 1. Soft Skills -11

| Name of the capability Enhancement Program                                                                                           | Year      |
|--------------------------------------------------------------------------------------------------------------------------------------|-----------|
| Behavioral Training Program                                                                                                          | 2016-2017 |
| Behavioral Training and Skill Development Program                                                                                    | 2018-2019 |
| Behavioral Training and Skill Development Program                                                                                    | 2019-2020 |
| Personality Development Program                                                                                                      |           |
| Global Competencies Training Program                                                                                                 |           |
| Five day training course on "Instrumental Techniques and their Practical Applications for Students"                                  | 2019-2020 |
| One month training course on "Instrumental Techniques and their Practical Applications for PG and Research Students"                 |           |
| Online National Training Course on "Advance Instrumentation Techniques and their practical Application for PG and research students" |           |
| Online Two Days Workshop on "Research Methodology Course"                                                                            | 2020-2021 |
| "Presentation & Demonstration of Virtual Physics Experiments"                                                                        | 2020-2021 |
| Nano Material synthesis and characterization techniques                                                                              |           |