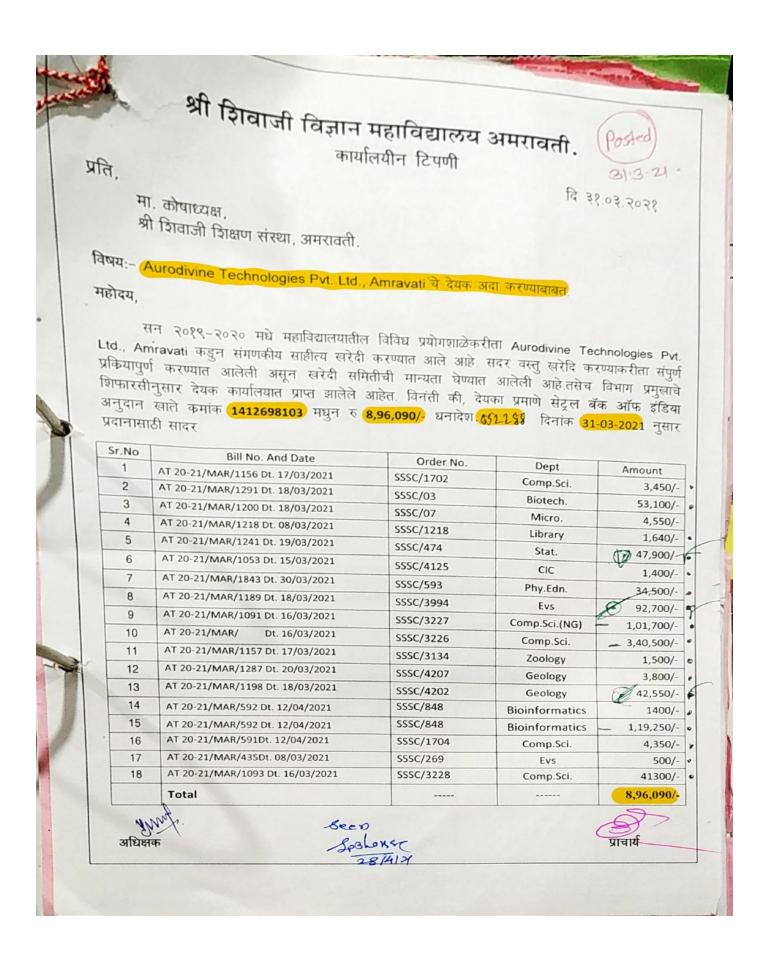

# Budget allocation & Audited Statement of Expenditure on updation of IT facilities including Wi-Fi:

# 2016-17

# Budget allocation & Audited statement of expenditure for updation of IT facilities including Wi-Fi for 2016-17

|                            | Consol                               | idated Revised                        | Budget for 2016-17                       |                                         |                                      |
|----------------------------|--------------------------------------|---------------------------------------|------------------------------------------|-----------------------------------------|--------------------------------------|
| Receipt Head               | Estimated<br>Budget Receipt<br>16-17 | Revised<br>Budget<br>Receipt<br>16-17 | Payment Head                             | Estimated<br>Budget<br>Payment<br>16-17 | Revised<br>Budget<br>Payment<br>1617 |
| Salary Grant               | 110601128.00                         | 121661240.00                          | Salary Tea. & Non-Tea.                   | 114946678.00                            | 127399085.00                         |
| Tution fee                 | 1036000.00                           | 1092000.00                            | Labortary Expences                       | 900000.00                               | 100000.00                            |
| Fee Collected from Student | 13866970.00                          | 15999335.00                           | ECA expences                             | 380000.00                               | 389000.00                            |
| Misc.Receipt(Raddi.Sale)   | 4000.00                              | 5000.00                               | Games & Sports                           | 200000.00                               | 200000.00                            |
| Nominal Meembership        | 51800.00                             | 105105.00                             | College Magazine Printing                | 78600.00                                | 79500.00                             |
| Administrative Charges     | 64750.00                             | 204750.00                             | Library Book                             | 225000.00                               | 230000.00                            |
| College Corpus Fund        | 64750.00                             | 68250.00                              | Equipments                               | 2000000.00                              | 2000000.00                           |
| Garden Club                | 97125.00                             | 40950.00                              | Software purchase                        | 25000.00                                | 26000.00                             |
| Society Development fund   | 4000000.00                           | 4500000.00                            | Furniture purchase                       | 250000.00                               | 2500000.00                           |
|                            |                                      |                                       | Medical Exam. Expences                   | 1500.00                                 | 2000.00                              |
|                            |                                      |                                       | PET. Expences                            | 3000.00                                 | 3500.00                              |
|                            |                                      |                                       | Uni. Fee                                 | 200000.00                               | 210000.00                            |
|                            |                                      |                                       | Advertisement                            | 25000.00                                | 30000.00                             |
|                            |                                      |                                       | Affiliation fee                          | 5000.00                                 | 5000.00                              |
|                            |                                      |                                       | Audit fee                                | 20000.00                                | 25000.00                             |
|                            |                                      |                                       | Book Binding Charges                     | 45000.00                                | 50000.00                             |
|                            |                                      |                                       | Bank Charges                             | 4000.00                                 | 5000.00                              |
|                            |                                      |                                       | Botanical Garden                         | 25000.00                                | 26000.00                             |
|                            |                                      |                                       | College Garden                           | 6000.00                                 | 7000.00                              |
|                            |                                      |                                       | Electrical & Gas charges                 | 50000.00                                | 60000.00                             |
|                            |                                      |                                       | Env.Studey Expences                      | 7000.00                                 | - 7500.00                            |
|                            |                                      |                                       | Exp.On Reading room                      | 30000.00                                | 35000.00                             |
|                            |                                      |                                       | Insurance on building                    | 40000.00                                | 45000.00                             |
|                            |                                      |                                       | Leaverage to peons                       | 10000.00                                | 12000.00                             |
|                            |                                      |                                       | Lighting Expences                        | 25000.00                                | 27000.00                             |
|                            |                                      |                                       | Maitenance to Building                   | 1700000.00                              | 1800000.00                           |
|                            |                                      |                                       | Misc.Expenditure                         | 15000.00                                | 17000.00                             |
|                            |                                      |                                       | Miuncipal Tax                            | 300000.00                               | 350000.00                            |
|                            |                                      |                                       | Periodicals & Journals                   | 4000.00                                 | 4100.00                              |
|                            |                                      |                                       | Postage & Telegrames                     | 10000.00                                | 12000.00                             |
|                            |                                      |                                       | Maitenance to Ground                     | 15000.00                                | 17000.00                             |
|                            |                                      |                                       | Repairs to Equipments                    | 20000.00                                | 22000.00                             |
|                            |                                      |                                       | Repairs to Furniture                     | 16000.00                                | 17000.00                             |
|                            |                                      |                                       | Stationary & Printing                    | 900000.00                               | 950000.00                            |
|                            |                                      |                                       | TADA to Staff                            | 6000.00                                 | 7000.00                              |
|                            |                                      |                                       | Telephone charges                        | 15000.00                                | 15000.00                             |
|                            |                                      |                                       | washing Allowance                        | 4000.00                                 | 4200.00                              |
|                            | - 82 A S                             |                                       | water charges                            | 21000.00                                | 22000.00                             |
|                            |                                      |                                       | water pumping plant                      | 15000.00                                | 17000.00                             |
|                            |                                      |                                       | Building construction                    | 700000.00                               | 700000.00                            |
| Opening Balance            | 125210.00                            | 295000.00                             | Closing Balance                          | 368955.00                               | 243745.00                            |
| Total                      | 129911733.00                         | 143971630.00                          | Total                                    | 129911733.00                            | 143971630.00                         |
|                            |                                      | AND SWI                               | NAAC<br>ACCREDIT<br>ED WITH<br>and GRADE | (Dr. V. G. That<br>Principal            | Kare)<br>Collega                     |