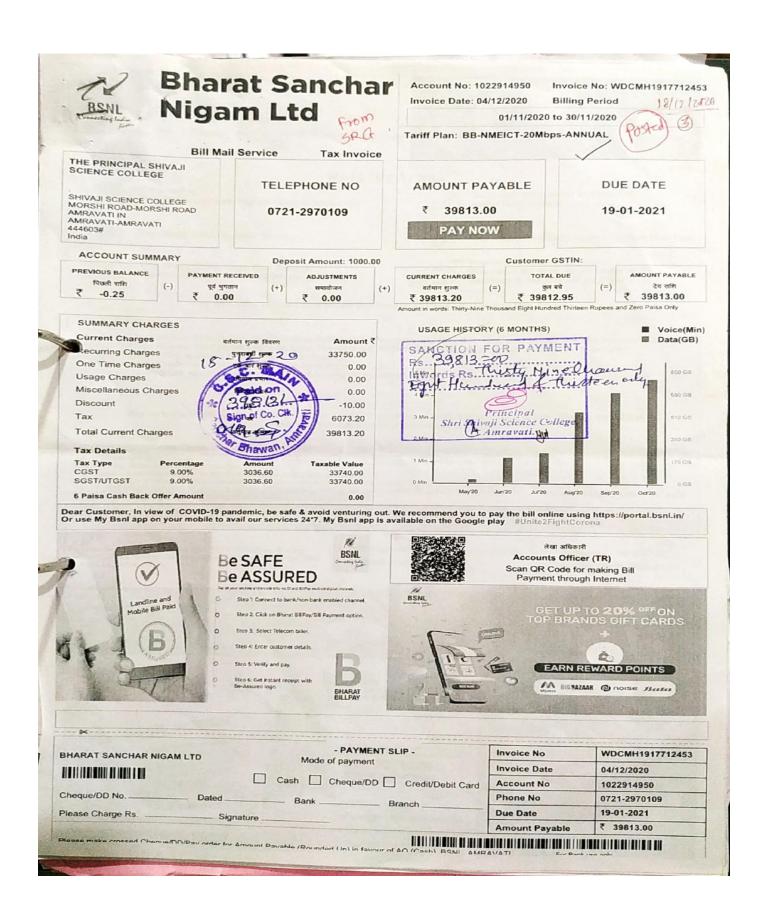

# Budget allocation & Audited Statement of Expenditure on updation of IT facilities including Wi-Fi:

# 2016-17

# Budget allocation & Audited statement of expenditure for updation of IT facilities including Wi-Fi for 2016-17

|                            | Consol                               | idated Revised                        | Budget for 2016-17                       |                                         |                                      |
|----------------------------|--------------------------------------|---------------------------------------|------------------------------------------|-----------------------------------------|--------------------------------------|
| Receipt Head               | Estimated<br>Budget Receipt<br>16-17 | Revised<br>Budget<br>Receipt<br>16-17 | Payment Head                             | Estimated<br>Budget<br>Payment<br>16-17 | Revised<br>Budget<br>Payment<br>1617 |
| Salary Grant               | 110601128.00                         | 121661240.00                          | Salary Tea. & Non-Tea.                   | 114946678.00                            | 127399085.00                         |
| Tution fee                 | 1036000.00                           | 1092000.00                            | Labortary Expences                       | 900000.00                               | 100000.00                            |
| Fee Collected from Student | 13866970.00                          | 15999335.00                           | ECA expences                             | 380000.00                               | 389000.00                            |
| Misc.Receipt(Raddi.Sale)   | 4000.00                              | 5000.00                               | Games & Sports                           | 200000.00                               | 200000.00                            |
| Nominal Meembership        | 51800.00                             | 105105.00                             | College Magazine Printing                | 78600.00                                | 79500.00                             |
| Administrative Charges     | 64750.00                             | 204750.00                             | Library Book                             | 225000.00                               | 230000.00                            |
| College Corpus Fund        | 64750.00                             | 68250.00                              | Equipments                               | 2000000.00                              | 2000000.00                           |
| Garden Club                | 97125.00                             | 40950.00                              | Software purchase                        | 25000.00                                | 26000.00                             |
| Society Development fund   | 4000000.00                           | 4500000.00                            | Furniture purchase                       | 250000.00                               | 2500000.00                           |
|                            |                                      |                                       | Medical Exam. Expences                   | 1500.00                                 | 2000.00                              |
|                            |                                      |                                       | PET. Expences                            | 3000.00                                 | 3500.00                              |
|                            |                                      |                                       | Uni. Fee                                 | 200000.00                               | 210000.00                            |
|                            |                                      |                                       | Advertisement                            | 25000.00                                | 30000.00                             |
|                            |                                      |                                       | Affiliation fee                          | 5000.00                                 | 5000.00                              |
|                            |                                      |                                       | Audit fee                                | 20000.00                                | 25000.00                             |
|                            |                                      |                                       | Book Binding Charges                     | 45000.00                                | 50000.00                             |
|                            |                                      |                                       | Bank Charges                             | 4000.00                                 | 5000.00                              |
|                            |                                      |                                       | Botanical Garden                         | 25000.00                                | 26000.00                             |
|                            |                                      |                                       | College Garden                           | 6000.00                                 | 7000.00                              |
|                            |                                      |                                       | Electrical & Gas charges                 | 50000.00                                | 60000.00                             |
|                            |                                      |                                       | Env.Studey Expences                      | 7000.00                                 | - 7500.00                            |
|                            |                                      |                                       | Exp.On Reading room                      | 30000.00                                | 35000.00                             |
|                            |                                      |                                       | Insurance on building                    | 40000.00                                | 45000.00                             |
|                            |                                      |                                       | Leaverage to peons                       | 10000.00                                | 12000.00                             |
|                            |                                      |                                       | Lighting Expences                        | 25000.00                                | 27000.00                             |
|                            |                                      |                                       | Maitenance to Building                   | 1700000.00                              | 1800000.00                           |
|                            |                                      |                                       | Misc.Expenditure                         | 15000.00                                | 17000.00                             |
|                            |                                      |                                       | Miuncipal Tax                            | 300000.00                               | 350000.00                            |
|                            |                                      |                                       | Periodicals & Journals                   | 4000.00                                 | 4100.00                              |
|                            |                                      |                                       | Postage & Telegrames                     | 10000.00                                | 12000.00                             |
|                            |                                      |                                       | Maitenance to Ground                     | 15000.00                                | 17000.00                             |
|                            |                                      |                                       | Repairs to Equipments                    | 20000.00                                | 22000.00                             |
|                            |                                      |                                       | Repairs to Furniture                     | 16000.00                                | 17000.00                             |
|                            |                                      |                                       | Stationary & Printing                    | 900000.00                               | 950000.00                            |
|                            |                                      |                                       | TADA to Staff                            | 6000.00                                 | 7000.00                              |
|                            |                                      |                                       | Telephone charges                        | 15000.00                                | 15000.00                             |
|                            |                                      |                                       | washing Allowance                        | 4000.00                                 | 4200.00                              |
|                            | - 82 A S                             |                                       | water charges                            | 21000.00                                | 22000.00                             |
|                            |                                      |                                       | water pumping plant                      | 15000.00                                | 17000.00                             |
|                            |                                      |                                       | Building construction                    | 700000.00                               | 700000.00                            |
| Opening Balance            | 125210.00                            | 295000.00                             | Closing Balance                          | 368955.00                               | 243745.00                            |
| Total                      | 129911733.00                         | 143971630.00                          | Total                                    | 129911733.00                            | 143971630.00                         |
|                            |                                      | AND SWI                               | NAAC<br>ACCREDIT<br>ED WITH<br>and GRADE | (Dr. V. G. That<br>Principal            | Kare)<br>Collega                     |