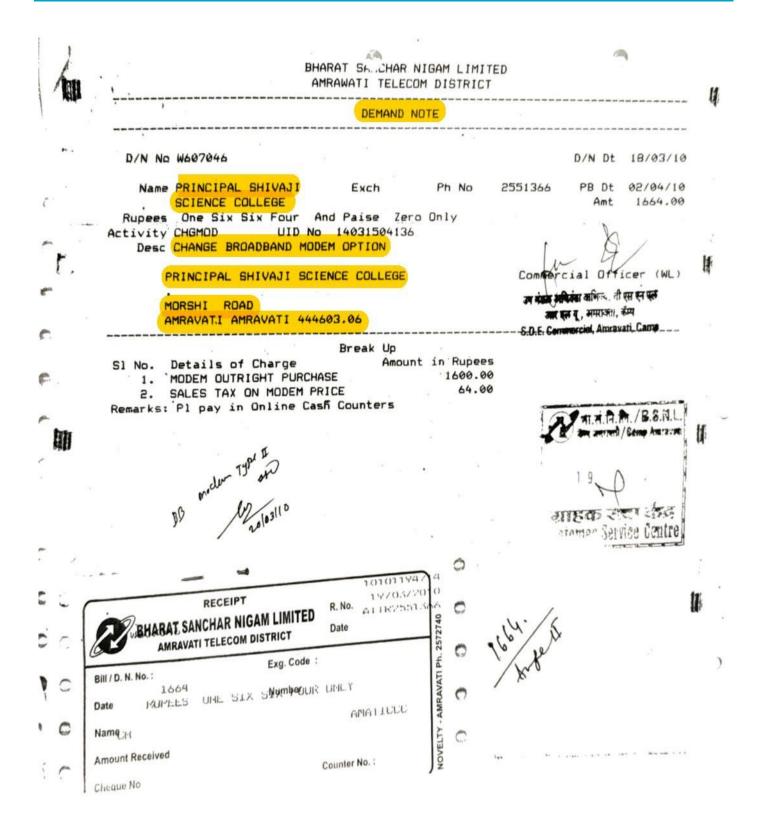

# Budget allocation & Audited Statement of Expenditure on updation of IT facilities including Wi-Fi:

# 2016-17

# Budget allocation & Audited statement of expenditure for updation of IT facilities including Wi-Fi for 2016-17

|                            | Consol                               | idated Revised                        | Budget for 2016-17                       |                                         |                                      |
|----------------------------|--------------------------------------|---------------------------------------|------------------------------------------|-----------------------------------------|--------------------------------------|
| Receipt Head               | Estimated<br>Budget Receipt<br>16-17 | Revised<br>Budget<br>Receipt<br>16-17 | Payment Head                             | Estimated<br>Budget<br>Payment<br>16-17 | Revised<br>Budget<br>Payment<br>1617 |
| Salary Grant               | 110601128.00                         | 121661240.00                          | Salary Tea. & Non-Tea.                   | 114946678.00                            | 127399085.00                         |
| Tution fee                 | 1036000.00                           | 1092000.00                            | Labortary Expences                       | 900000.00                               | 100000.00                            |
| Fee Collected from Student | 13866970.00                          | 15999335.00                           | ECA expences                             | 380000.00                               | 389000.00                            |
| Misc.Receipt(Raddi.Sale)   | 4000.00                              | 5000.00                               | Games & Sports                           | 200000.00                               | 200000.00                            |
| Nominal Meembership        | 51800.00                             | 105105.00                             | College Magazine Printing                | 78600.00                                | 79500.00                             |
| Administrative Charges     | 64750.00                             | 204750.00                             | Library Book                             | 225000.00                               | 230000.00                            |
| College Corpus Fund        | 64750.00                             | 68250.00                              | Equipments                               | 2000000.00                              | 2000000.00                           |
| Garden Club                | 97125.00                             | 40950.00                              | Software purchase                        | 25000.00                                | 26000.00                             |
| Society Development fund   | 4000000.00                           | 4500000.00                            | Furniture purchase                       | 250000.00                               | 2500000.00                           |
|                            |                                      |                                       | Medical Exam. Expences                   | 1500.00                                 | 2000.00                              |
|                            |                                      |                                       | PET. Expences                            | 3000.00                                 | 3500.00                              |
|                            |                                      |                                       | Uni. Fee                                 | 200000.00                               | 210000.00                            |
|                            |                                      |                                       | Advertisement                            | 25000.00                                | 30000.00                             |
|                            |                                      |                                       | Affiliation fee                          | 5000.00                                 | 5000.00                              |
|                            |                                      |                                       | Audit fee                                | 20000.00                                | 25000.00                             |
|                            |                                      |                                       | Book Binding Charges                     | 45000.00                                | 50000.00                             |
|                            |                                      |                                       | Bank Charges                             | 4000.00                                 | 5000.00                              |
|                            |                                      |                                       | Botanical Garden                         | 25000.00                                | 26000.00                             |
|                            |                                      |                                       | College Garden                           | 6000.00                                 | 7000.00                              |
|                            |                                      |                                       | Electrical & Gas charges                 | 50000.00                                | 60000.00                             |
|                            |                                      |                                       | Env.Studey Expences                      | 7000.00                                 | - 7500.00                            |
|                            |                                      |                                       | Exp.On Reading room                      | 30000.00                                | 35000.00                             |
|                            |                                      |                                       | Insurance on building                    | 40000.00                                | 45000.00                             |
|                            |                                      |                                       | Leaverage to peons                       | 10000.00                                | 12000.00                             |
|                            |                                      |                                       | Lighting Expences                        | 25000.00                                | 27000.00                             |
|                            |                                      |                                       | Maitenance to Building                   | 1700000.00                              | 1800000.00                           |
|                            |                                      |                                       | Misc.Expenditure                         | 15000.00                                | 17000.00                             |
|                            |                                      |                                       | Miuncipal Tax                            | 300000.00                               | 350000.00                            |
|                            |                                      |                                       | Periodicals & Journals                   | 4000.00                                 | 4100.00                              |
|                            |                                      |                                       | Postage & Telegrames                     | 10000.00                                | 12000.00                             |
|                            |                                      |                                       | Maitenance to Ground                     | 15000.00                                | 17000.00                             |
|                            |                                      |                                       | Repairs to Equipments                    | 20000.00                                | 22000.00                             |
|                            |                                      |                                       | Repairs to Furniture                     | 16000.00                                | 17000.00                             |
|                            |                                      |                                       | Stationary & Printing                    | 900000.00                               | 950000.00                            |
|                            |                                      |                                       | TADA to Staff                            | 6000.00                                 | 7000.00                              |
|                            |                                      |                                       | Telephone charges                        | 15000.00                                | 15000.00                             |
|                            |                                      |                                       | washing Allowance                        | 4000.00                                 | 4200.00                              |
|                            | - 82 A S                             |                                       | water charges                            | 21000.00                                | 22000.00                             |
|                            |                                      |                                       | water pumping plant                      | 15000.00                                | 17000.00                             |
|                            |                                      |                                       | Building construction                    | 700000.00                               | 700000.00                            |
| Opening Balance            | 125210.00                            | 295000.00                             | Closing Balance                          | 368955.00                               | 243745.00                            |
| Total                      | 129911733.00                         | 143971630.00                          | Total                                    | 129911733.00                            | 143971630.00                         |
|                            |                                      | AND SWI                               | NAAC<br>ACCREDIT<br>ED WITH<br>and GRADE | (Dr. V. G. That<br>Principal            | Kare)<br>Collega                     |