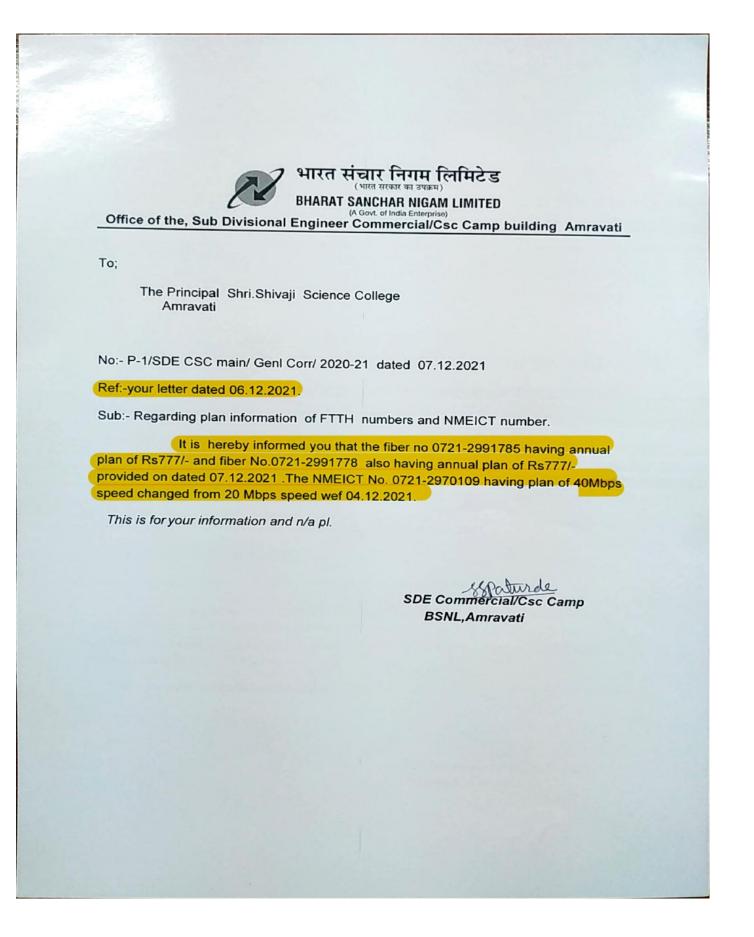

the existing VPN broadband connection from 20mbps to 40 mbps and application for two new FTTH connections (plan Fibre TB 777) dated 03-12-2021 Ref. no. 6504/2021, the plan connections are upgraded/activated.

Though the bills for these new upgradation/connections are not generated yet, you are requested to provide a letter of upgradation of 20mbps old plan with telephone number 0721-2970109 to 40mbps and activation of new FTTH plans with telephone number 0721-2991785 and 0721-2991778 100mbps connection with your undersigned as early as possible for our urgent official requirement.

Thanking you.

Shri Shivaji Science Collegege Amravati

ALC.

2991785 k Both nos are active on 7/12/21 hence no bill generate 2991778 in this month. For no 2970109 there is some L'ante will check now espatinde





#### Shri Shivaji Education Society, Amravati's SHRI SHIVAJI SCIENCE COLLEGE NAAC Accredited by Grade 'A' with CGPA of 3.13 [3<sup>rd</sup> Cycle]

Founder : Dr. Panjabrao alias BhausahebDeshmukh
 President : Shri. Harshvardhanji P. Deshmukh
 Principal : Dr. G. V. Korpe

E-mail :Shivaji\_science@dataone.in Web Site : www.shivajiscamt.org (0) 2660855, 2664730

Ref. No.-

Date:02/12/2021

To Commercial Officer, R.L.U., B.S.N.L., Camp, Amravati

Subject : Upgrading the existing VPN Broad-Band connection.

R/Sir,

Presently we are having 20mbps VPN Broad-band internet connection (2970109) at our college which was initially provided under the UGC scheme. As per the discussion held during your visit to our college, considering the overall requirements, present plan require to be upgraded.

S