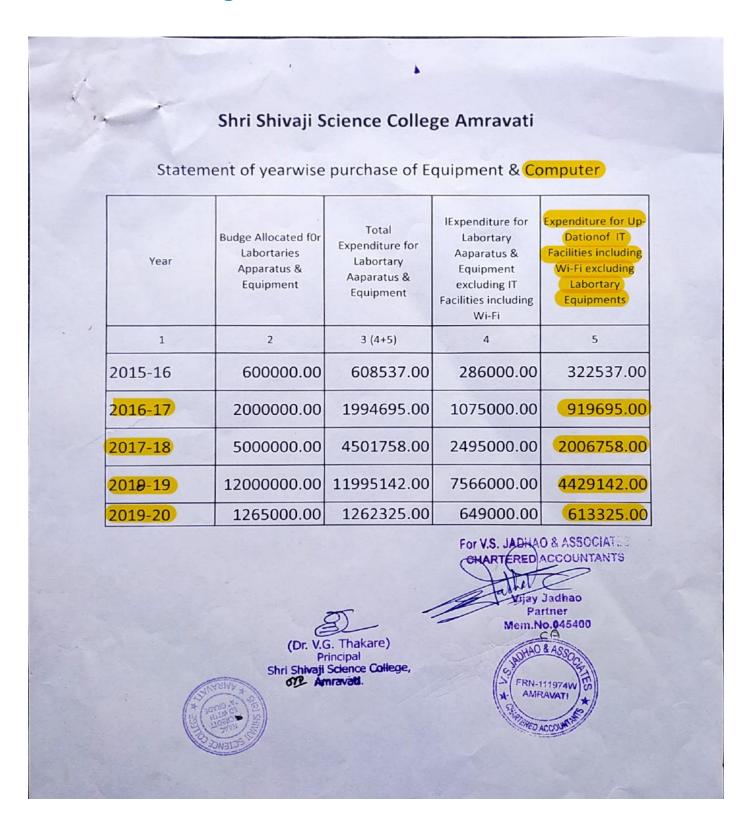

#### 2020-21, 2019-20, 2018-19, 2017-18 & 2016-17

Up-dation of IT facilities including Wi-Fi during last five years (INR in Lakhs)

| Year    | Budget<br>allocated for<br>Laboratory<br>Apparatus &<br>Equipments<br>including IT<br>facilities | Expenditure for<br>Apparatus &<br>Equipments | Expenditure for<br>Laboratory<br>Equipments<br>excluding<br>IT facilities<br>including Wi-<br>Fi | Expenditure<br>for Up-dation<br>of IT facilities<br>including<br>Wi-Fi<br>excluding<br>Laboratory<br>Equipments | Total<br>expenditure<br>excluding<br>Salary |
|---------|--------------------------------------------------------------------------------------------------|----------------------------------------------|--------------------------------------------------------------------------------------------------|-----------------------------------------------------------------------------------------------------------------|---------------------------------------------|
| 2020-21 | 30.00                                                                                            | 31.18                                        | 14.88                                                                                            | 16.30                                                                                                           | 91.53                                       |
| 2019-20 | 12.65                                                                                            | 12.62                                        | 6.49                                                                                             | 6.13                                                                                                            | 223.44                                      |
| 2018-19 | 120.00                                                                                           | 119.96                                       | 75.66                                                                                            | 44.30                                                                                                           | 285.40                                      |
| 2017-18 | 50.00                                                                                            | 45.02                                        | 24.95                                                                                            | 20.07                                                                                                           | 193.86                                      |
| 2016-17 | 3.00                                                                                             | 19.95                                        | 10.75                                                                                            | 9.20                                                                                                            | 231.34                                      |