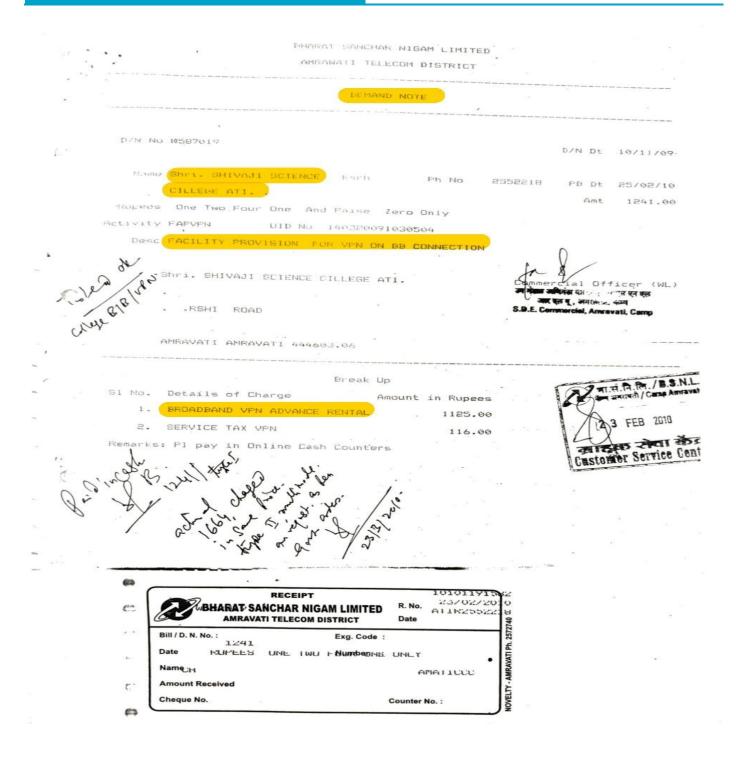

# Budget allocation & Audited Statement of Expenditure on updation of IT facilities including Wi-Fi:

# 2016-17

# Budget allocation & Audited statement of expenditure for updation of IT facilities including Wi-Fi for 2016-17

|                            | Consol                               | idated Revised                        | Budget for 2016-17                       |                                         |                                      |
|----------------------------|--------------------------------------|---------------------------------------|------------------------------------------|-----------------------------------------|--------------------------------------|
| Receipt Head               | Estimated<br>Budget Receipt<br>16-17 | Revised<br>Budget<br>Receipt<br>16-17 | Payment Head                             | Estimated<br>Budget<br>Payment<br>16-17 | Revised<br>Budget<br>Payment<br>1617 |
| Salary Grant               | 110601128.00                         | 121661240.00                          | Salary Tea. & Non-Tea.                   | 114946678.00                            | 127399085.00                         |
| Tution fee                 | 1036000.00                           | 1092000.00                            | Labortary Expences                       | 900000.00                               | 100000.00                            |
| Fee Collected from Student | 13866970.00                          | 15999335.00                           | ECA expences                             | 380000.00                               | 389000.00                            |
| Misc.Receipt(Raddi.Sale)   | 4000.00                              | 5000.00                               | Games & Sports                           | 200000.00                               | 200000.00                            |
| Nominal Meembership        | 51800.00                             | 105105.00                             | College Magazine Printing                | 78600.00                                | 79500.00                             |
| Administrative Charges     | 64750.00                             | 204750.00                             | Library Book                             | 225000.00                               | 230000.00                            |
| College Corpus Fund        | 64750.00                             | 68250.00                              | Equipments                               | 2000000.00                              | 2000000.00                           |
| Garden Club                | 97125.00                             | 40950.00                              | Software purchase                        | 25000.00                                | 26000.00                             |
| Society Development fund   | 4000000.00                           | 4500000.00                            | Furniture purchase                       | 250000.00                               | 2500000.00                           |
|                            |                                      |                                       | Medical Exam. Expences                   | 1500.00                                 | 2000.00                              |
|                            |                                      |                                       | PET. Expences                            | 3000.00                                 | 3500.00                              |
|                            |                                      |                                       | Uni. Fee                                 | 200000.00                               | 210000.00                            |
|                            |                                      |                                       | Advertisement                            | 25000.00                                | 30000.00                             |
|                            |                                      |                                       | Affiliation fee                          | 5000.00                                 | 5000.00                              |
|                            |                                      |                                       | Audit fee                                | 20000.00                                | 25000.00                             |
|                            |                                      |                                       | Book Binding Charges                     | 45000.00                                | 50000.00                             |
|                            |                                      |                                       | Bank Charges                             | 4000.00                                 | 5000.00                              |
|                            |                                      |                                       | Botanical Garden                         | 25000.00                                | 26000.00                             |
|                            |                                      |                                       | College Garden                           | 6000.00                                 | 7000.00                              |
|                            |                                      |                                       | Electrical & Gas charges                 | 50000.00                                | 60000.00                             |
|                            |                                      |                                       | Env.Studey Expences                      | 7000.00                                 | - 7500.00                            |
|                            |                                      |                                       | Exp.On Reading room                      | 30000.00                                | 35000.00                             |
|                            |                                      |                                       | Insurance on building                    | 40000.00                                | 45000.00                             |
|                            |                                      |                                       | Leaverage to peons                       | 10000.00                                | 12000.00                             |
|                            |                                      |                                       | Lighting Expences                        | 25000.00                                | 27000.00                             |
|                            |                                      |                                       | Maitenance to Building                   | 1700000.00                              | 1800000.00                           |
|                            |                                      |                                       | Misc.Expenditure                         | 15000.00                                | 17000.00                             |
|                            |                                      |                                       | Miuncipal Tax                            | 300000.00                               | 350000.00                            |
|                            |                                      |                                       | Periodicals & Journals                   | 4000.00                                 | 4100.00                              |
|                            |                                      |                                       | Postage & Telegrames                     | 10000.00                                | 12000.00                             |
|                            |                                      |                                       | Maitenance to Ground                     | 15000.00                                | 17000.00                             |
|                            |                                      |                                       | Repairs to Equipments                    | 20000.00                                | 22000.00                             |
|                            |                                      |                                       | Repairs to Furniture                     | 16000.00                                | 17000.00                             |
|                            |                                      |                                       | Stationary & Printing                    | 900000.00                               | 950000.00                            |
|                            |                                      |                                       | TADA to Staff                            | 6000.00                                 | 7000.00                              |
|                            |                                      |                                       | Telephone charges                        | 15000.00                                | 15000.00                             |
|                            |                                      |                                       | washing Allowance                        | 4000.00                                 | 4200.00                              |
|                            | - 82 A S                             |                                       | water charges                            | 21000.00                                | 22000.00                             |
|                            |                                      |                                       | water pumping plant                      | 15000.00                                | 17000.00                             |
|                            |                                      |                                       | Building construction                    | 700000.00                               | 700000.00                            |
| Opening Balance            | 125210.00                            | 295000.00                             | Closing Balance                          | 368955.00                               | 243745.00                            |
| Total                      | 129911733.00                         | 143971630.00                          | Total                                    | 129911733.00                            | 143971630.00                         |
|                            |                                      | AND SWI                               | NAAC<br>ACCREDIT<br>ED WITH<br>and GRADE | (Dr. V. G. That<br>Principal            | Kare)<br>Collega                     |