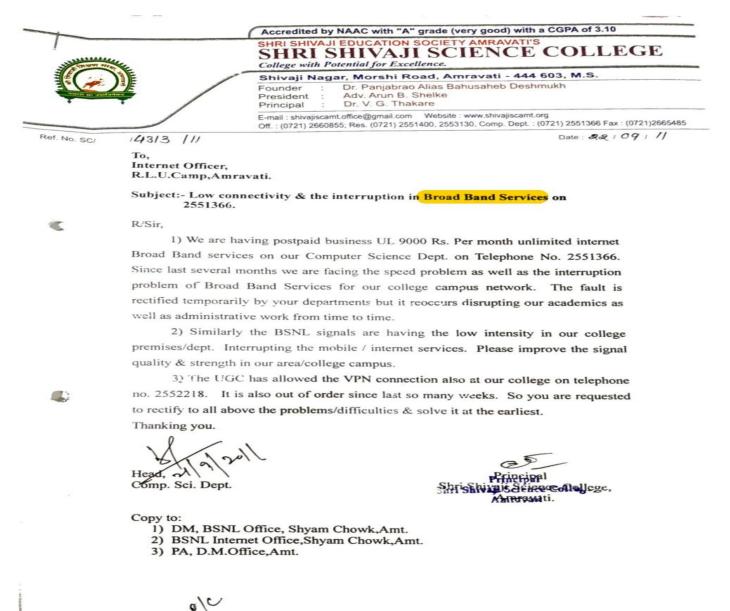

|             |             |     | Less depriciation 10%        | 3196150.00  | -              |
| Total C/F                      |             | 65607637.19 |     | Total C/F                    |             | 85063719.25    |

(Dr. V.G. <del>Thakare)</del> Principal Shri Shivaji Science College, Op Amravati.





#### Lecture recording studio at Botany department:





### Lecture recording studio at Sir C. V. Raman Auditorium:



#### E-copy of document of agreement with the service provider:

Bandwidth of internet connection in the Institution:

**Details of Internet connection** 

# B) 30 MBPS – 50 MBPS: Unlimited 40 MbPs through BSNL optical fiber cable

Tariff Plan: BB-NMEICT- 40 MbPs Unlimited connectivity under VPN facility through BSNL optical Fiber cable ensure fast browsing.



#### **Activation of Two new FTTH Connections & Upgradation of Plan**



E-mail : shivajiscamt.office@gmail.com Web Site : www.shivajiscamt.org (0) 2660855, 9822343575, 8275642412

Ref. No .-

Date:06/12/2021

To Commercial Officer, R.L.U., B.S.N.L., Camp, Amravati

Subject : To get activation letter/report of 02 new FTTH connections.(Fibre TB Plan 777) & upgradation of earlier connection.

R/Sir,

As per the application dated 02-12-2021 Ref. no. 6502/2021 given by college to upgrade the existing VPN broadband connection from 20mbps to 40 mbps and application for two new FTTH connections (plan Fibre TB 777) dated 03-12-2021 Ref. no. 6504/2021, the plan connections are upgraded/activated.

Though the bills for these new upgradation/connections are not generated yet, you are requested to p