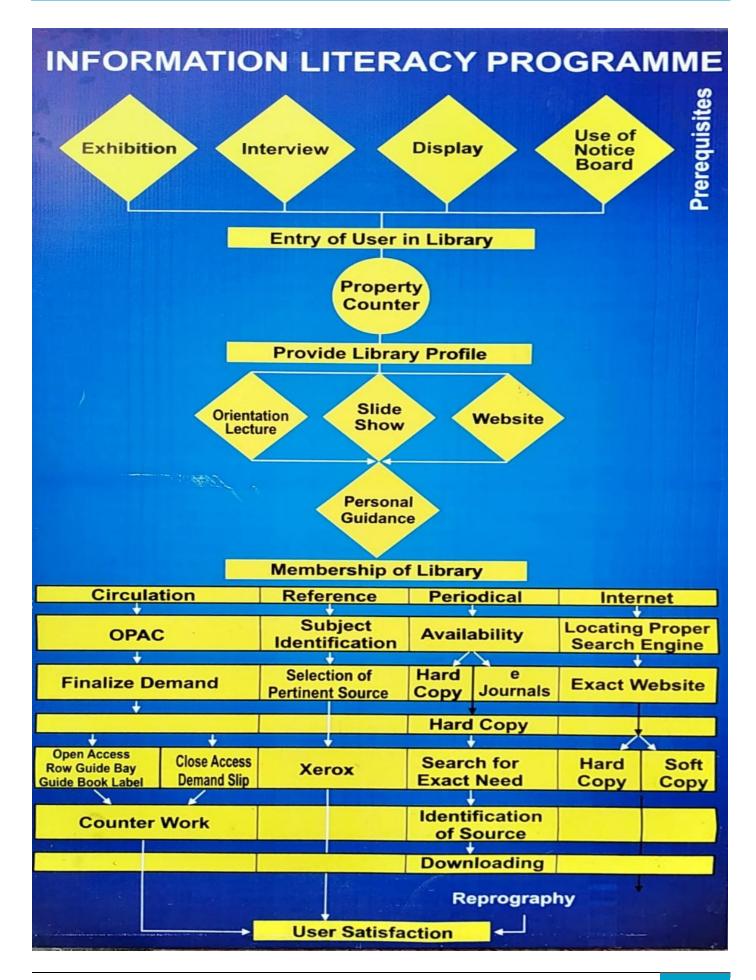

llence ISO 9000:2015 certified College Identified by DST for FIST and SGB Amravati University as Lead College

#### Shri Shivaji Science College

Shivaji Nagar, Morshi Road, Amravati - 444 603 M.S.

Dr. Panjabrao Alias Bhausaheb Deshmukh Hon. Shri Harshwardhan P. Deshmukh

\*Principal Dr. G. V. Korpe

Ref. No.: SSSC/6471/IQAC/2021

E-mail: shivajiscamt.office@gmail.com Web Site: www.shivajiscamt.org (O) 2660855; (Fax) 2665485;(R)2551400

Date: Nov. 22<sup>nd</sup>, 2021

#### Declaration

The information, reports, true copies of the supporting documents, numerical data, etc.

furnished in this file is verified by IQAC and found correct.

Hence this certificate.

**IQAC** Coordinator Shri Shivaji Science College

Amravati

Chairman IQAC and Principal Shri Shivaji Science College, Amravati



## 4.2.4) (Q<sub>n</sub>M) Percentage per day usage of library by teachers and students (foot falls and login data for online access)

#### Session: 2019-2020

On an average 200 students visit library every day for book issue/return and 30 students visit to read newspaper, issue of BT etc. The issue/return ratio is highest that is average 250 books during August to March (semester to semester) and 150 books during April to June.

On an average 15 Teachers visit library very often to issue books, referencing and 15 visits to read newspapers.

Due to Covid-19 pandemic situation, Government of India/state government of Maharashtra announced lockdown all over country. The colleges in Maharashtra were totally closed and as there were no directions regarding opening of colleges in the session