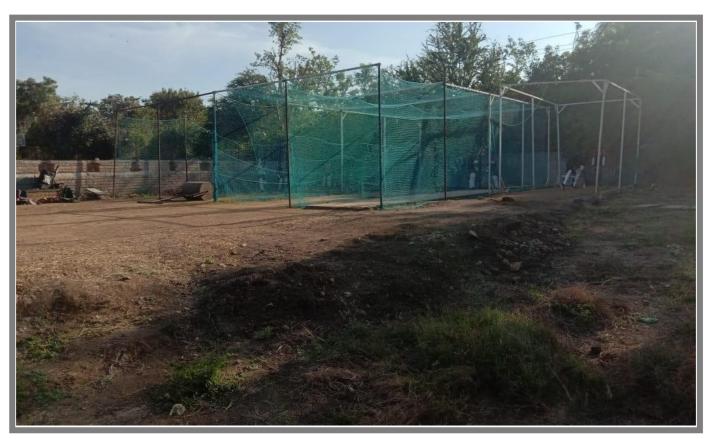

| NET Ball (Area/size = 30.5m long and 15.25m wide)                       | 31 |
|-------------------------------------------------------------------------|----|
| Baseball Ground (Area/size = 23.23 sq.m)                                | 31 |
| Swimming Pool of parent Society (College students permitted topractice) | 32 |
| Cricket Practice Arena (3780.00 sq.m)                                   | 34 |
| Lawn Tennis Court (Area/size = 195.63):                                 | 36 |
| Softball Ground (Area/size = 20.90 sq.m)                                | 37 |
| Speak Takraw Ground (81.74 sq.m)                                        | 38 |
| Kho-Kho Ground (Area/size = 432.00 sq.m)                                | 38 |
| Lavatory                                                                | 39 |
| Gymkhana with well-equippedfacilities                                   |    |
| Gymkhana with well-equipped facilities: 706.03 Sq. Ft                   | 40 |
| List of Gym equipment:                                                  | 41 |
| Dr. Panjabrao Deshmukh Memorial Science & Innovation Activity Centre    | 43 |
| Science & Innovation Activity Centre                                    | 44 |
|                                                                         |    |