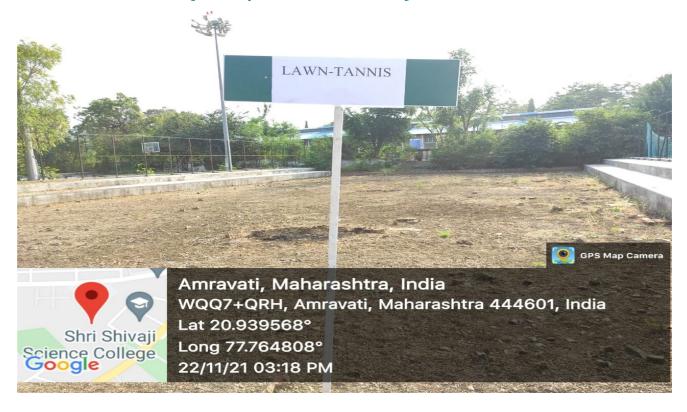

| NET Ball (Area/size = 30.5m long and 15.25m wide)                       | 31 |
|-------------------------------------------------------------------------|----|
| Baseball Ground (Area/size = 23.23 sq.m)                                | 31 |
| Swimming Pool of parent Society (College students permitted topractice) | 32 |
| Cricket Practice Arena (3780.00 sq.m)                                   | 34 |
| Lawn Tennis Court (Area/size = 195.63):                                 | 36 |
| Softball Ground (Area/size = 20.90 sq.m)                                | 37 |
| Speak Takraw Ground (81.74 sq.m)                                        | 38 |
| Kho-Kho Ground (Area/size = 432.00 sq.m)                                | 38 |
| Lavatory                                                                | 39 |
| Gymkhana with well-equippedfacilities                                   |    |
| Gymkhana with well-equipped facilities: 706.03 Sq. Ft                   | 40 |
| List of Gym equipment:                                                  | 41 |
| Dr. Panjabrao Deshmukh Memorial Science & Innovation Activity Centre    | 43 |
| Science & Innovation Activity Centre                                    | 44 |
|                                                                         |    |