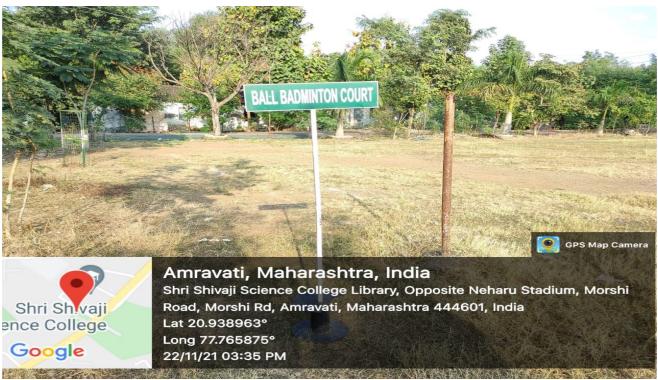

#### **Contents**

| Adequate facilities for cultural activities, sports, games (indoor, outdoor), gymnasium, yoga etc      | 5           |
|--------------------------------------------------------------------------------------------------------|-------------|
| 2016-17                                                                                                | 6           |
| Audited statement of expenditure on sports, games and cultural activities:                             | 6           |
| 2017-18                                                                                                | 7           |
| Audited statement of expenditure on sports, games and cultural activities:                             | 7           |
| 2018-19                                                                                                | 8           |
| Audited statement of expenditure on sports, games and cultural activities:                             | 8           |
| 2019-20                                                                                                |             |
| Audited statement of expenditure on sports, games and cultural activities:                             | 9           |
| 2020-21                                                                                                | 10          |
| Audited statement of expenditure on sports, games and cultural activities:                             | 10          |
| Sports Facility:                                                                                       | 11          |
| Indoor sports facility                                                                                 | 11          |
| Outdoor sports facility                                                                                | 11          |
| Adequate Facilities for sports, games (indoor, outdoor), gymnasium, yoga etc. include specificatio     | n about     |
| area/size and year of establishment:                                                                   | 12          |
| Adequate Facilities for cultural activities, organization of conference/seminar, etc. include specific | ation about |
| area/size, year of establishment:                                                                      |             |
| Main Auditorium: (for multipurpose use)                                                                |             |
| Geo tags photos of facilities for cultural activities:                                                 |             |
|                                                                                                        |             |
| Culturalfacility                                                                                       |             |
| Main Auditorium: (for multipurpose use)                                                                |             |
| College Gathering Cultural Events:                                                                     | 14          |
| Sir C. V. Raman Hall(for multipurpose use)                                                             | 15          |
| A. V. Theatre (for multipurpose use)                                                                   | 17          |
| Open Stage for Multipurpose use                                                                        | 19          |
| Geo tags photos of facilities for sports, games (indoor, outdoor), gymnasium, yoga etc                 | 20          |
| Table Tennis Court:                                                                                    | 20          |
| Badminton Hall                                                                                         | 20          |
| Yoga facility                                                                                          | 22          |
| Basketball Court with flood light (Area/size = 436.24 sq.m)                                            | 24          |
| Handball Arena (Area/size = 324.00 sq.m)                                                               | 25          |
| Volleyball Ground (Area/size = 162.00 sq.m)                                                            | 26          |
| Kabaddi Ground (Area/size = 130.00 sq.m)                                                               | 28          |
| Ball Badminton Ground (Area/size = 288.00 sq.m)                                                        | 29          |
| Dodge-Ball Court [Area/size = Two 30 feet (9.1 m) by 30 ft (9.1 m)]                                    | 30          |
| Archery Range (Area/size = 557.42 sqm)                                                                 | 30          |