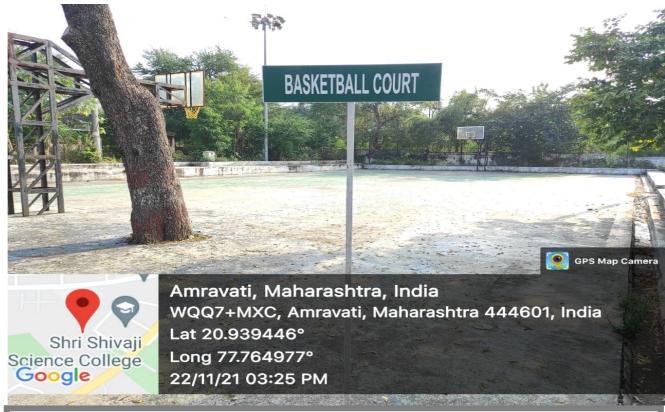

#### **Contents**

| Adequate facilities for cultural activities, sports, games (indoor, outdoor), gymnasium, yoga etc      | 5           |
|--------------------------------------------------------------------------------------------------------|-------------|
| 2016-17                                                                                                | 6           |
| Audited statement of expenditure on sports, games and cultural activities:                             | 6           |
| 2017-18                                                                                                | 7           |
| Audited statement of expenditure on sports, games and cultural activities:                             | 7           |
| 2018-19                                                                                                | 8           |
| Audited statement of expenditure on sports, games and cultural activities:                             | 8           |
| 2019-20                                                                                                |             |
| Audited statement of expenditure on sports, games and cultural activities:                             | 9           |
| 2020-21                                                                                                | 10          |
| Audited statement of expenditure on sports, games and cultural activities:                             | 10          |
| Sports Facility:                                                                                       | 11          |
| Indoor sports facility                                                                                 | 11          |
| Outdoor sports facility                                                                                | 11          |
| Adequate Facilities for sports, games (indoor, outdoor), gymnasium, yoga etc. include specificatio     | n about     |
| area/size and year of establishment:                                                                   | 12          |
| Adequate Facilities for cultural activities, organization of conference/seminar, etc. include specific | ation about |
| area/size, year of establishment:                                                                      |             |
| Main Auditorium: (for multipurpose use)                                                                |             |
| Geo tags photos of facilities for cultural activities:                                                 |             |
|                                                                                                        |             |
| Culturalfacility                                                                                       |             |
| Main Auditorium: (for multipurpose use)                                                                |             |
| College Gathering Cultural Events:                                                                     | 14          |
| Sir C. V. Raman Hall(for multipurpose use)                                                             | 15          |
| A. V. Theatre (for multipurpose use)                                                                   | 17          |
| Open Stage for Multipurpose use                                                                        | 19          |
| Geo tags photos of facilities for sports, games (indoor, outdoor), gymnasium, yoga etc                 | 20          |
| Table Tennis Court:                                                                                    | 20          |
| Badminton Hall                                                                                         | 20          |
| Yoga facility                                                                                          | 22          |
| Basketball Court with flood light (Area/size = 436.24 sq.m)                                            | 24          |
| Handball Arena (Area/size = 324.00 sq.m)                                                               | 25          |
| Volleyball Ground (Area/size = 162.00 sq.m)                                                            | 26          |
| Kabaddi Ground (Area/size = 130.00 sq.m)                                                               | 28          |
| Ball Badminton Ground (Area/size = 288.00 sq.m)                                                        | 29          |
| Dodge-Ball Court [Area/size = Two 30 feet (9.1 m) by 30 ft (9.1 m)]                                    | 30          |
| Archery Range (Area/size = 557.42 sqm)                                                                 | 30          |