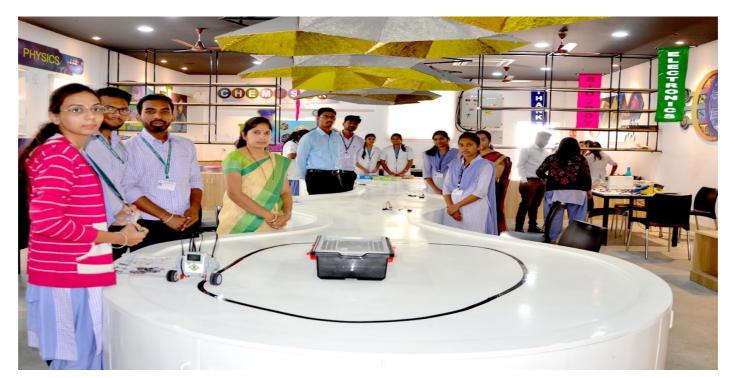

| NET Ball (Area/size = 30.5m long and 15.25m wide)                       | 31 |
|-------------------------------------------------------------------------|----|
| Baseball Ground (Area/size = 23.23 sq.m)                                | 31 |
| Swimming Pool of parent Society (College students permitted topractice) | 32 |
| Cricket Practice Arena (3780.00 sq.m)                                   | 34 |
| Lawn Tennis Court (Area/size = 195.63):                                 | 36 |
| Softball Ground (Area/size = 20.90 sq.m)                                | 37 |
| Speak Takraw Ground (81.74 sq.m)                                        | 38 |
| Kho-Kho Ground (Area/size = 432.00 sq.m)                                | 38 |
| Lavatory                                                                | 39 |
| Gymkhana with well-equippedfacilities                                   |    |
| Gymkhana with well-equipped facilities: 706.03 Sq. Ft                   | 40 |
| List of Gym equipment:                                                  | 41 |
| Dr. Panjabrao Deshmukh Memorial Science & Innovation Activity Centre    | 43 |
| Science & Innovation Activity Centre                                    | 44 |
|                                                                         |    |