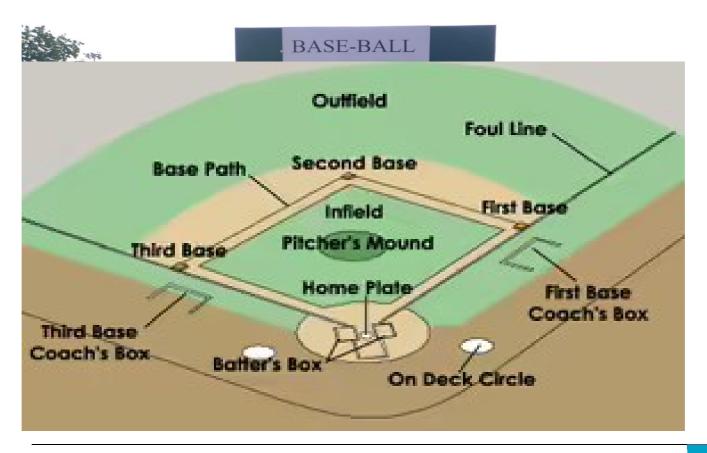

| NET Ball (Area/size = 30.5m long and 15.25m wide)                       | 31 |
|-------------------------------------------------------------------------|----|
| Baseball Ground (Area/size = 23.23 sq.m)                                | 31 |
| Swimming Pool of parent Society (College students permitted topractice) | 32 |
| Cricket Practice Arena (3780.00 sq.m)                                   | 34 |
| Lawn Tennis Court (Area/size = 195.63):                                 | 36 |
| Softball Ground (Area/size = 20.90 sq.m)                                | 37 |
| Speak Takraw Ground (81.74 sq.m)                                        | 38 |
| Kho-Kho Ground (Area/size = 432.00 sq.m)                                | 38 |
| Lavatory                                                                | 39 |
| Gymkhana with well-equippedfacilities                                   |    |
| Gymkhana with well-equipped facilities: 706.03 Sq. Ft                   | 40 |
| List of Gym equipment:                                                  | 41 |
| Dr. Panjabrao Deshmukh Memorial Science & Innovation Activity Centre    | 43 |
| Science & Innovation Activity Centre                                    | 44 |
|                                                                         |    |