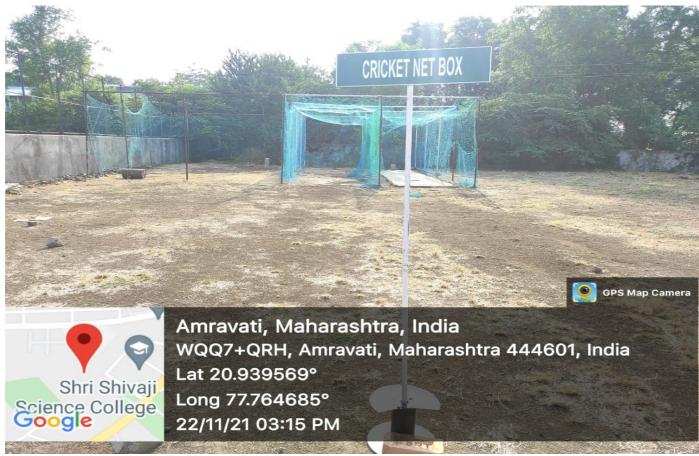

| NET Ball (Area/size = 30.5m long and 15.25m wide)                       | 31 |
|-------------------------------------------------------------------------|----|
| Baseball Ground (Area/size = 23.23 sq.m)                                | 31 |
| Swimming Pool of parent Society (College students permitted topractice) | 32 |
| Cricket Practice Arena (3780.00 sq.m)                                   | 34 |
| Lawn Tennis Court (Area/size = 195.63):                                 | 36 |
| Softball Ground (Area/size = 20.90 sq.m)                                | 37 |
| Speak Takraw Ground (81.74 sq.m)                                        | 38 |
| Kho-Kho Ground (Area/size = 432.00 sq.m)                                | 38 |
| Lavatory                                                                | 39 |
| Gymkhana with well-equippedfacilities                                   |    |
| Gymkhana with well-equipped facilities: 706.03 Sq. Ft                   | 40 |
| List of Gym equipment:                                                  | 41 |
| Dr. Panjabrao Deshmukh Memorial Science & Innovation Activity Centre    | 43 |
| Science & Innovation Activity Centre                                    | 44 |
|                                                                         |    |