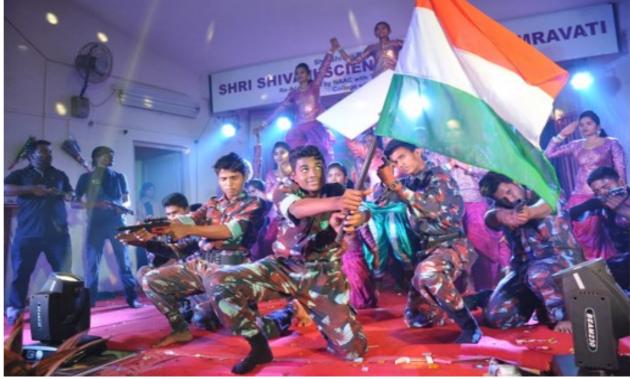

# Adequate facilities for cultural activities, sports, games (indoor, outdoor), gymnasium, yoga etc.

There are adequate sports facilities available in the college of 5 acres behind the library building. The college has developed requisite facilities for sports, games and cultural activities during the last five years (2016-21) and spent 28.35 lakhs.

The sports, games infrastructure is used optimally from 7.00 am to 6.30 pm.

• The infrastructure is often used by University / G.O. / N.G.O./ Associations for conducting various activities.