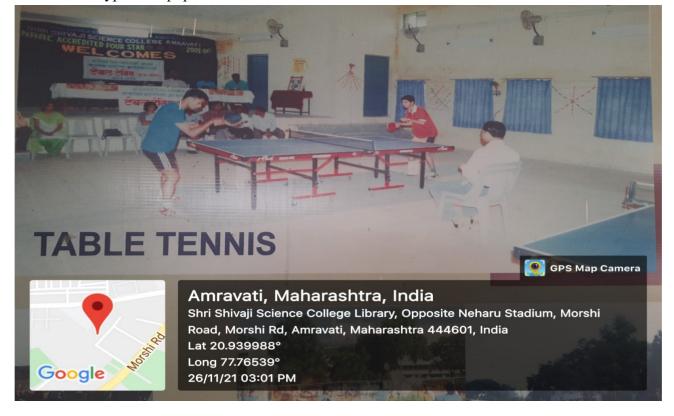

#### **Contents**

| Adequate facilities for cultural activities, sports, games (indoor, outdoor), gymnasium, yoga etc      | 5           |
|--------------------------------------------------------------------------------------------------------|-------------|
| 2016-17                                                                                                | 6           |
| Audited statement of expenditure on sports, games and cultural activities:                             | 6           |
| 2017-18                                                                                                | 7           |
| Audited statement of expenditure on sports, games and cultural activities:                             | 7           |
| 2018-19                                                                                                | 8           |
| Audited statement of expenditure on sports, games and cultural activities:                             | 8           |
| 2019-20                                                                                                |             |
| Audited statement of expenditure on sports, games and cultural activities:                             | 9           |
| 2020-21                                                                                                | 10          |
| Audited statement of expenditure on sports, games and cultural activities:                             | 10          |
| Sports Facility:                                                                                       | 11          |
| Indoor sports facility                                                                                 | 11          |
| Outdoor sports facility                                                                                | 11          |
| Adequate Facilities for sports, games (indoor, outdoor), gymnasium, yoga etc. include specificatio     | n about     |
| area/size and year of establishment:                                                                   | 12          |
| Adequate Facilities for cultural activities, organization of conference/seminar, etc. include specific | ation about |
| area/size, year of establishment:                                                                      |             |
| Main Auditorium: (for multipurpose use)                                                                |             |
| Geo tags photos of facilities for cultural activities:                                                 |             |
|                                                                                                        |             |
| Culturalfacility                                                                                       |             |
| Main Auditorium: (for multipurpose use)                                                                |             |
| College Gathering Cultural Events:                                                                     | 14          |
| Sir C. V. Raman Hall(for multipurpose use)                                                             | 15          |
| A. V. Theatre (for multipurpose use)                                                                   | 17          |
| Open Stage for Multipurpose use                                                                        | 19          |
| Geo tags photos of facilities for sports, games (indoor, outdoor), gymnasium, yoga etc                 | 20          |
| Table Tennis Court:                                                                                    | 20          |
| Badminton Hall                                                                                         | 20          |
| Yoga facility                                                                                          | 22          |
| Basketball Court with flood light (Area/size = 436.24 sq.m)                                            | 24          |
| Handball Arena (Area/size = 324.00 sq.m)                                                               | 25          |
| Volleyball Ground (Area/size = 162.00 sq.m)                                                            | 26          |
| Kabaddi Ground (Area/size = 130.00 sq.m)                                                               | 28          |
| Ball Badminton Ground (Area/size = 288.00 sq.m)                                                        | 29          |
| Dodge-Ball Court [Area/size = Two 30 feet (9.1 m) by 30 ft (9.1 m)]                                    | 30          |
| Archery Range (Area/size = 557.42 sqm)                                                                 | 30          |