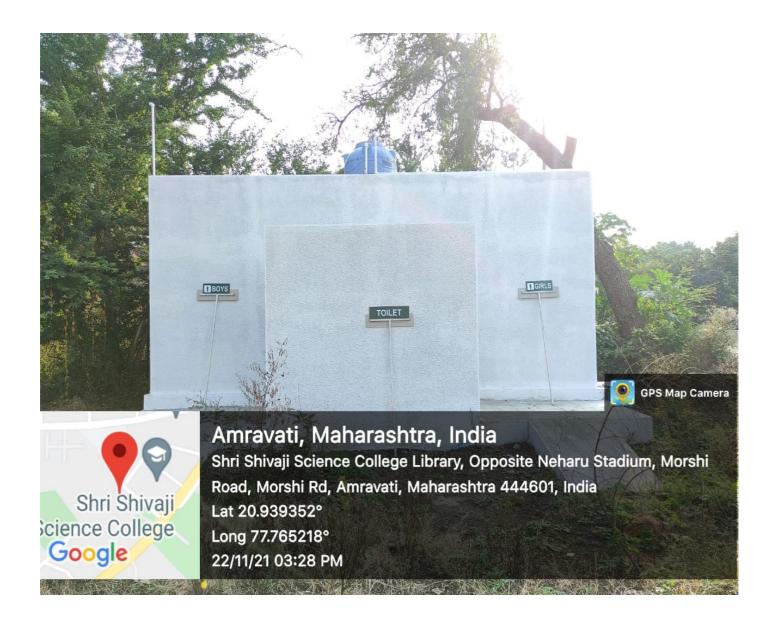

| NET Ball (Area/size = 30.5m long and 15.25m wide)                       | 31 |
|-------------------------------------------------------------------------|----|
| Baseball Ground (Area/size = 23.23 sq.m)                                | 31 |
| Swimming Pool of parent Society (College students permitted topractice) | 32 |
| Cricket Practice Arena (3780.00 sq.m)                                   | 34 |
| Lawn Tennis Court (Area/size = 195.63):                                 | 36 |
| Softball Ground (Area/size = 20.90 sq.m)                                | 37 |
| Speak Takraw Ground (81.74 sq.m)                                        | 38 |
| Kho-Kho Ground (Area/size = 432.00 sq.m)                                | 38 |
| Lavatory                                                                | 39 |
| Gymkhana with well-equippedfacilities                                   |    |
| Gymkhana with well-equipped facilities: 706.03 Sq. Ft                   | 40 |
| List of Gym equipment:                                                  | 41 |
| Dr. Panjabrao Deshmukh Memorial Science & Innovation Activity Centre    | 43 |
| Science & Innovation Activity Centre                                    | 44 |
|                                                                         |    |