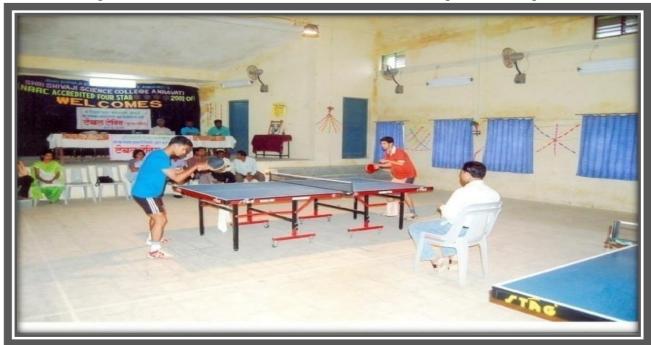

#### **Contents**

| Adequate facilities for cultural activities, sports, games (indoor, outdoor), gymnasium, yoga etc      | 5           |
|--------------------------------------------------------------------------------------------------------|-------------|
| 2016-17                                                                                                | 6           |
| Audited statement of expenditure on sports, games and cultural activities:                             | 6           |
| 2017-18                                                                                                | 7           |
| Audited statement of expenditure on sports, games and cultural activities:                             | 7           |
| 2018-19                                                                                                | 8           |
| Audited statement of expenditure on sports, games and cultural activities:                             | 8           |
| 2019-20                                                                                                |             |
| Audited statement of expenditure on sports, games and cultural activities:                             | 9           |
| 2020-21                                                                                                | 10          |
| Audited statement of expenditure on sports, games and cultural activities:                             | 10          |
| Sports Facility:                                                                                       | 11          |
| Indoor sports facility                                                                                 | 11          |
| Outdoor sports facility                                                                                | 11          |
| Adequate Facilities for sports, games (indoor, outdoor), gymnasium, yoga etc. include specificatio     | n about     |
| area/size and year of establishment:                                                                   | 12          |
| Adequate Facilities for cultural activities, organization of conference/seminar, etc. include specific | ation about |
| area/size, year of establishment:                                                                      |             |
| Main Auditorium: (for multipurpose use)                                                                |             |
| Geo tags photos of facilities for cultural activities:                                                 |             |
|                                                                                                        |             |
| Culturalfacility                                                                                       |             |
| Main Auditorium: (for multipurpose use)                                                                |             |
| College Gathering Cultural Events:                                                                     | 14          |
| Sir C. V. Raman Hall(for multipurpose use)                                                             | 15          |
| A. V. Theatre (for multipurpose use)                                                                   | 17          |
| Open Stage for Multipurpose use                                                                        | 19          |
| Geo tags photos of facilities for sports, games (indoor, outdoor), gymnasium, yoga etc                 | 20          |
| Table Tennis Court:                                                                                    | 20          |
| Badminton Hall                                                                                         | 20          |
| Yoga facility                                                                                          | 22          |
| Basketball Court with flood light (Area/size = 436.24 sq.m)                                            | 24          |
| Handball Arena (Area/size = 324.00 sq.m)                                                               | 25          |
| Volleyball Ground (Area/size = 162.00 sq.m)                                                            | 26          |
| Kabaddi Ground (Area/size = 130.00 sq.m)                                                               | 28          |
| Ball Badminton Ground (Area/size = 288.00 sq.m)                                                        | 29          |
| Dodge-Ball Court [Area/size = Two 30 feet (9.1 m) by 30 ft (9.1 m)]                                    | 30          |
| Archery Range (Area/size = 557.42 sqm)                                                                 | 30          |