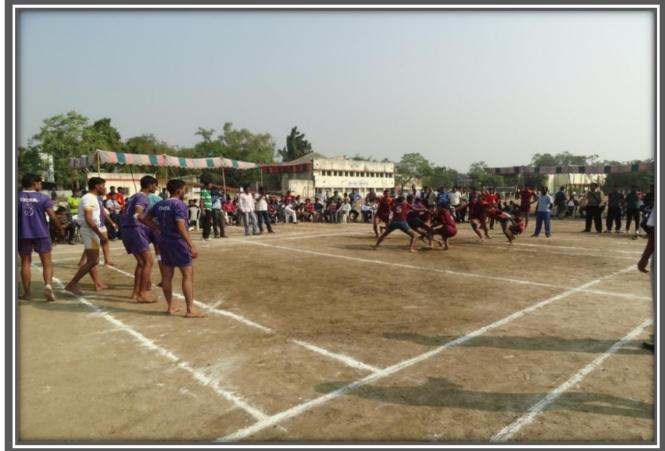

# Adequate facilities for cultural activities, sports, games (indoor, outdoor), gymnasium, yoga etc.

There are adequate sports facilities available in the college of 5 acres behind the library building. The college has developed requisite facilities for sports, games and cultural activities during the last five years (2016-21) and spent 28.35 lakhs.

The sports, games infrastructure is used optimally from 7.00 am to 6.30 pm.

• The infrastructure is often used by University / G.O. / N.G.O./ Associations for conducting various activities.