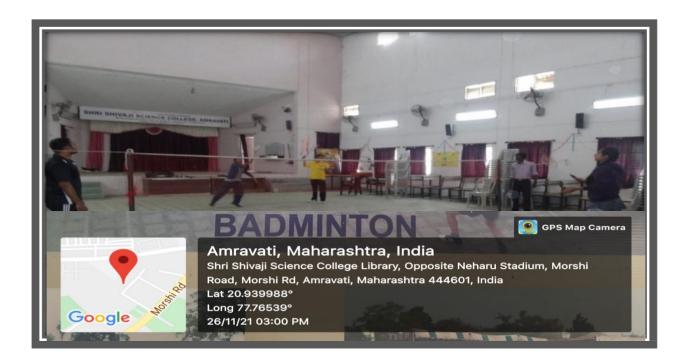

#### **Contents**

| Adequate facilities for cultural activities, sports, games (indoor, outdoor), gymnasium, yoga etc      | 5           |
|--------------------------------------------------------------------------------------------------------|-------------|
| 2016-17                                                                                                | 6           |
| Audited statement of expenditure on sports, games and cultural activities:                             | 6           |
| 2017-18                                                                                                | 7           |
| Audited statement of expenditure on sports, games and cultural activities:                             | 7           |
| 2018-19                                                                                                | 8           |
| Audited statement of expenditure on sports, games and cultural activities:                             | 8           |
| 2019-20                                                                                                |             |
| Audited statement of expenditure on sports, games and cultural activities:                             | 9           |
| 2020-21                                                                                                | 10          |
| Audited statement of expenditure on sports, games and cultural activities:                             | 10          |
| Sports Facility:                                                                                       | 11          |
| Indoor sports facility                                                                                 | 11          |
| Outdoor sports facility                                                                                | 11          |
| Adequate Facilities for sports, games (indoor, outdoor), gymnasium, yoga etc. include specificatio     | n about     |
| area/size and year of establishment:                                                                   | 12          |
| Adequate Facilities for cultural activities, organization of conference/seminar, etc. include specific | ation about |
| area/size, year of establishment:                                                                      |             |
| Main Auditorium: (for multipurpose use)                                                                |             |
| Geo tags photos of facilities for cultural activities:                                                 |             |
|                                                                                                        |             |
| Culturalfacility                                                                                       |             |
| Main Auditorium: (for multipurpose use)                                                                |             |
| College Gathering Cultural Events:                                                                     | 14          |
| Sir C. V. Raman Hall(for multipurpose use)                                                             | 15          |
| A. V. Theatre (for multipurpose use)                                                                   | 17          |
| Open Stage for Multipurpose use                                                                        | 19          |
| Geo tags photos of facilities for sports, games (indoor, outdoor), gymnasium, yoga etc                 | 20          |
| Table Tennis Court:                                                                                    | 20          |
| Badminton Hall                                                                                         | 20          |
| Yoga facility                                                                                          | 22          |
| Basketball Court with flood light (Area/size = 436.24 sq.m)                                            | 24          |
| Handball Arena (Area/size = 324.00 sq.m)                                                               | 25          |
| Volleyball Ground (Area/size = 162.00 sq.m)                                                            | 26          |
| Kabaddi Ground (Area/size = 130.00 sq.m)                                                               | 28          |
| Ball Badminton Ground (Area/size = 288.00 sq.m)                                                        | 29          |
| Dodge-Ball Court [Area/size = Two 30 feet (9.1 m) by 30 ft (9.1 m)]                                    | 30          |
| Archery Range (Area/size = 557.42 sqm)                                                                 | 30          |