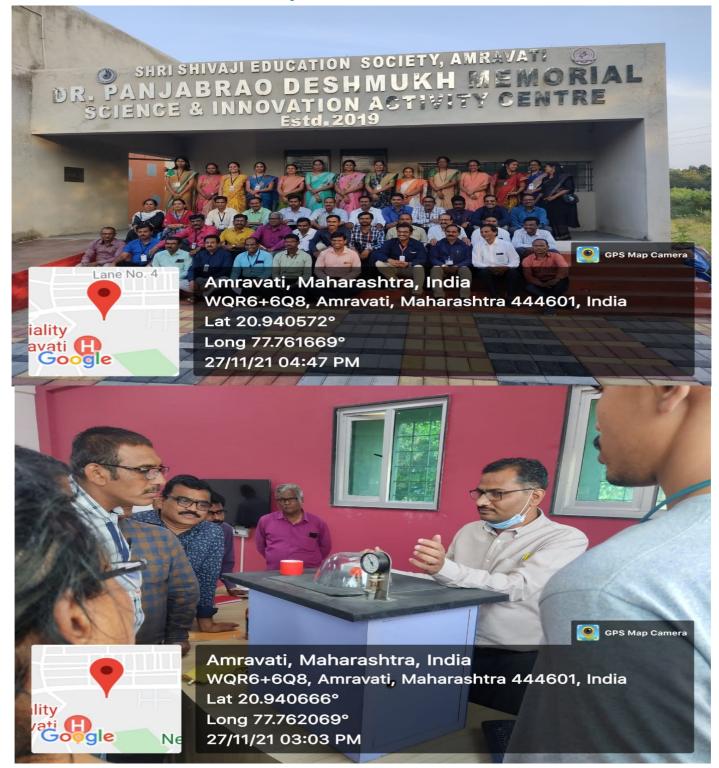

| NET Ball (Area/size = 30.5m long and 15.25m wide)                       | 31 |
|-------------------------------------------------------------------------|----|
| Baseball Ground (Area/size = 23.23 sq.m)                                | 31 |
| Swimming Pool of parent Society (College students permitted topractice) | 32 |
| Cricket Practice Arena (3780.00 sq.m)                                   | 34 |
| Lawn Tennis Court (Area/size = 195.63):                                 | 36 |
| Softball Ground (Area/size = 20.90 sq.m)                                | 37 |
| Speak Takraw Ground (81.74 sq.m)                                        | 38 |
| Kho-Kho Ground (Area/size = 432.00 sq.m)                                | 38 |
| Lavatory                                                                | 39 |
| Gymkhana with well-equippedfacilities                                   |    |
| Gymkhana with well-equipped facilities: 706.03 Sq. Ft                   | 40 |
| List of Gym equipment:                                                  | 41 |
| Dr. Panjabrao Deshmukh Memorial Science & Innovation Activity Centre    | 43 |
| Science & Innovation Activity Centre                                    | 44 |
|                                                                         |    |