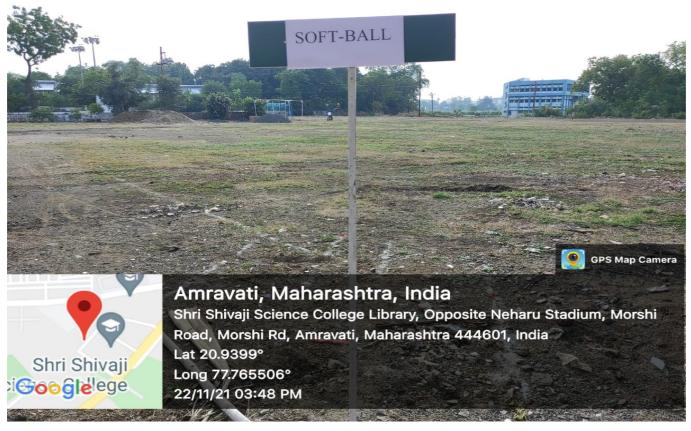

| NET Ball (Area/size = 30.5m long and 15.25m wide)                       | 31 |
|-------------------------------------------------------------------------|----|
| Baseball Ground (Area/size = 23.23 sq.m)                                | 31 |
| Swimming Pool of parent Society (College students permitted topractice) | 32 |
| Cricket Practice Arena (3780.00 sq.m)                                   | 34 |
| Lawn Tennis Court (Area/size = 195.63):                                 | 36 |
| Softball Ground (Area/size = 20.90 sq.m)                                | 37 |
| Speak Takraw Ground (81.74 sq.m)                                        | 38 |
| Kho-Kho Ground (Area/size = 432.00 sq.m)                                | 38 |
| Lavatory                                                                | 39 |
| Gymkhana with well-equippedfacilities                                   |    |
| Gymkhana with well-equipped facilities: 706.03 Sq. Ft                   | 40 |
| List of Gym equipment:                                                  | 41 |
| Dr. Panjabrao Deshmukh Memorial Science & Innovation Activity Centre    | 43 |
| Science & Innovation Activity Centre                                    | 44 |
|                                                                         |    |