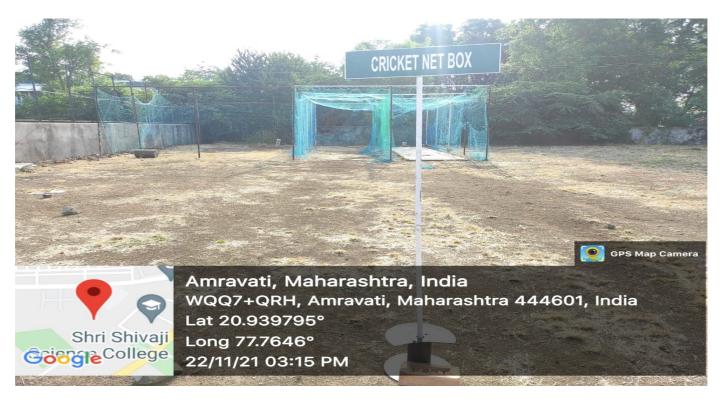

| NET Ball (Area/size = 30.5m long and 15.25m wide)                       | 31 |
|-------------------------------------------------------------------------|----|
| Baseball Ground (Area/size = 23.23 sq.m)                                | 31 |
| Swimming Pool of parent Society (College students permitted topractice) | 32 |
| Cricket Practice Arena (3780.00 sq.m)                                   | 34 |
| Lawn Tennis Court (Area/size = 195.63):                                 | 36 |
| Softball Ground (Area/size = 20.90 sq.m)                                | 37 |
| Speak Takraw Ground (81.74 sq.m)                                        | 38 |
| Kho-Kho Ground (Area/size = 432.00 sq.m)                                | 38 |
| Lavatory                                                                | 39 |
| Gymkhana with well-equippedfacilities                                   |    |
| Gymkhana with well-equipped facilities: 706.03 Sq. Ft                   | 40 |
| List of Gym equipment:                                                  | 41 |
| Dr. Panjabrao Deshmukh Memorial Science & Innovation Activity Centre    | 43 |
| Science & Innovation Activity Centre                                    | 44 |
|                                                                         |    |