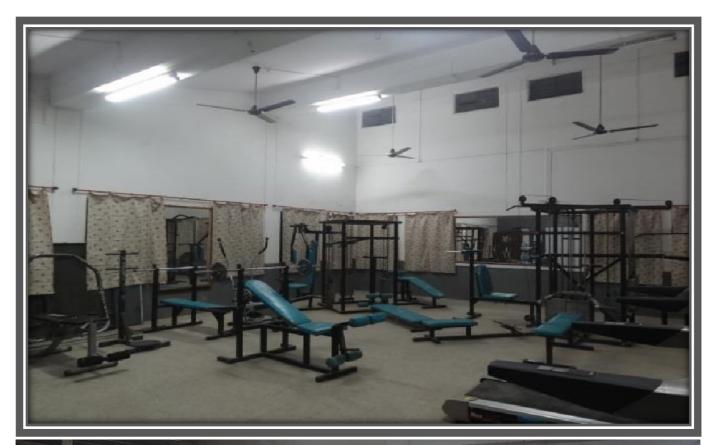

# Basketball Court with flood light (Area/size = 436.24 sq.m)

# Handball Arena (Area/size = 324.00 sq.m)