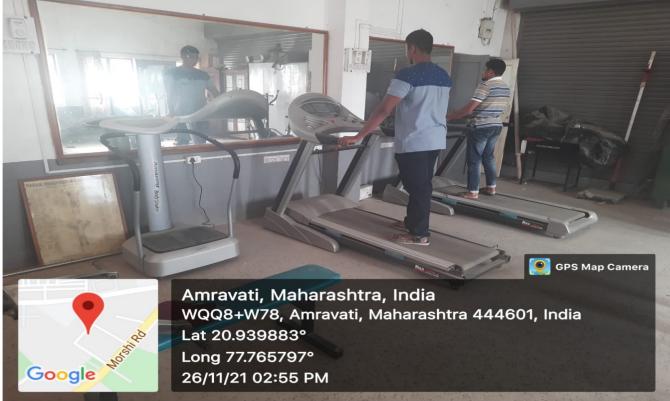

# Basketball Court with flood light (Area/size = 436.24 sq.m)

# Handball Arena (Area/size = 324.00 sq.m)