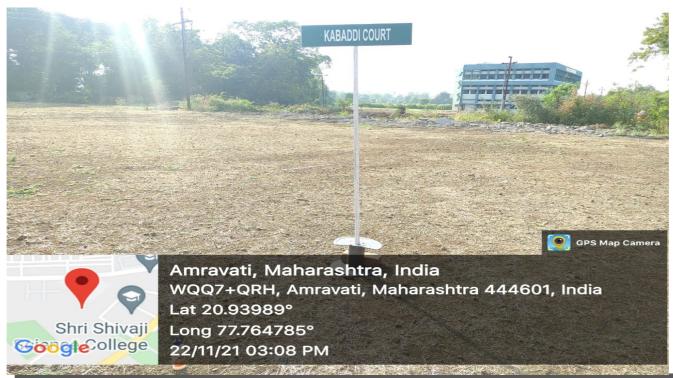

#### **Contents**

| Adequate facilities for cultural activities, sports, games (indoor, outdoor), gymnasium, yoga etc      | 5           |
|--------------------------------------------------------------------------------------------------------|-------------|
| 2016-17                                                                                                | 6           |
| Audited statement of expenditure on sports, games and cultural activities:                             | 6           |
| 2017-18                                                                                                | 7           |
| Audited statement of expenditure on sports, games and cultural activities:                             | 7           |
| 2018-19                                                                                                | 8           |
| Audited statement of expenditure on sports, games and cultural activities:                             | 8           |
| 2019-20                                                                                                |             |
| Audited statement of expenditure on sports, games and cultural activities:                             | 9           |
| 2020-21                                                                                                | 10          |
| Audited statement of expenditure on sports, games and cultural activities:                             | 10          |
| Sports Facility:                                                                                       | 11          |
| Indoor sports facility                                                                                 | 11          |
| Outdoor sports facility                                                                                | 11          |
| Adequate Facilities for sports, games (indoor, outdoor), gymnasium, yoga etc. include specificatio     | n about     |
| area/size and year of establishment:                                                                   | 12          |
| Adequate Facilities for cultural activities, organization of conference/seminar, etc. include specific | ation about |
| area/size, year of establishment:                                                                      |             |
| Main Auditorium: (for multipurpose use)                                                                |             |
| Geo tags photos of facilities for cultural activities:                                                 |             |
|                                                                                                        |             |
| Culturalfacility                                                                                       |             |
| Main Auditorium: (for multipurpose use)                                                                |             |
| College Gathering Cultural Events:                                                                     | 14          |
| Sir C. V. Raman Hall(for multipurpose use)                                                             | 15          |
| A. V. Theatre (for multipurpose use)                                                                   | 17          |
| Open Stage for Multipurpose use                                                                        | 19          |
| Geo tags photos of facilities for sports, games (indoor, outdoor), gymnasium, yoga etc                 | 20          |
| Table Tennis Court:                                                                                    | 20          |
| Badminton Hall                                                                                         | 20          |
| Yoga facility                                                                                          | 22          |
| Basketball Court with flood light (Area/size = 436.24 sq.m)                                            | 24          |
| Handball Arena (Area/size = 324.00 sq.m)                                                               | 25          |
| Volleyball Ground (Area/size = 162.00 sq.m)                                                            | 26          |
| Kabaddi Ground (Area/size = 130.00 sq.m)                                                               | 28          |
| Ball Badminton Ground (Area/size = 288.00 sq.m)                                                        | 29          |
| Dodge-Ball Court [Area/size = Two 30 feet (9.1 m) by 30 ft (9.1 m)]                                    | 30          |
| Archery Range (Area/size = 557.42 sqm)                                                                 | 30          |