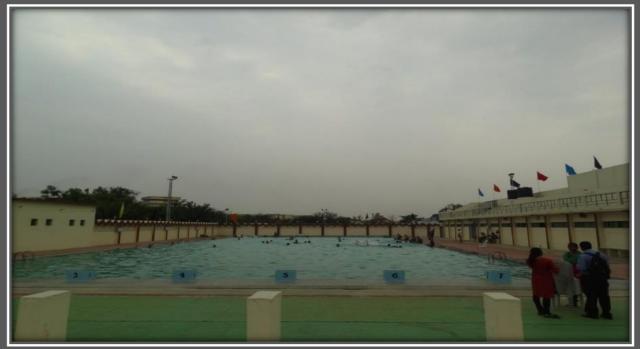

| NET Ball (Area/size = 30.5m long and 15.25m wide)                       | 31 |
|-------------------------------------------------------------------------|----|
| Baseball Ground (Area/size = 23.23 sq.m)                                | 31 |
| Swimming Pool of parent Society (College students permitted topractice) | 32 |
| Cricket Practice Arena (3780.00 sq.m)                                   | 34 |
| Lawn Tennis Court (Area/size = 195.63):                                 | 36 |
| Softball Ground (Area/size = 20.90 sq.m)                                | 37 |
| Speak Takraw Ground (81.74 sq.m)                                        | 38 |
| Kho-Kho Ground (Area/size = 432.00 sq.m)                                | 38 |
| Lavatory                                                                | 39 |
| Gymkhana with well-equippedfacilities                                   |    |
| Gymkhana with well-equipped facilities: 706.03 Sq. Ft                   | 40 |
| List of Gym equipment:                                                  | 41 |
| Dr. Panjabrao Deshmukh Memorial Science & Innovation Activity Centre    | 43 |
| Science & Innovation Activity Centre                                    | 44 |
|                                                                         |    |