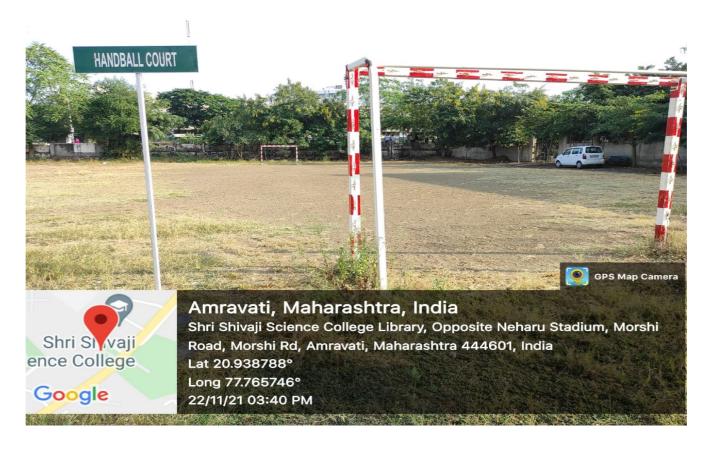

| NET Ball (Area/size = 30.5m long and 15.25m wide)                       | 31 |
|-------------------------------------------------------------------------|----|
| Baseball Ground (Area/size = 23.23 sq.m)                                | 31 |
| Swimming Pool of parent Society (College students permitted topractice) | 32 |
| Cricket Practice Arena (3780.00 sq.m)                                   | 34 |
| Lawn Tennis Court (Area/size = 195.63):                                 | 36 |
| Softball Ground (Area/size = 20.90 sq.m)                                | 37 |
| Speak Takraw Ground (81.74 sq.m)                                        | 38 |
| Kho-Kho Ground (Area/size = 432.00 sq.m)                                | 38 |
| Lavatory                                                                | 39 |
| Gymkhana with well-equippedfacilities                                   |    |
| Gymkhana with well-equipped facilities: 706.03 Sq. Ft                   | 40 |
| List of Gym equipment:                                                  | 41 |
| Dr. Panjabrao Deshmukh Memorial Science & Innovation Activity Centre    | 43 |
| Science & Innovation Activity Centre                                    | 44 |
|                                                                         |    |