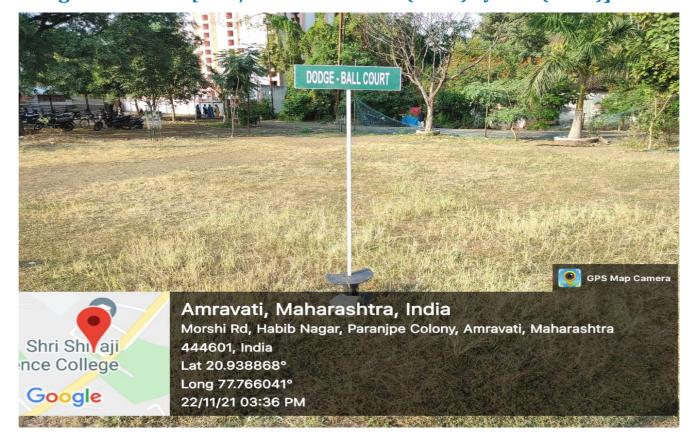

| NET Ball (Area/size = 30.5m long and 15.25m wide)                       | 31 |
|-------------------------------------------------------------------------|----|
| Baseball Ground (Area/size = 23.23 sq.m)                                | 31 |
| Swimming Pool of parent Society (College students permitted topractice) | 32 |
| Cricket Practice Arena (3780.00 sq.m)                                   | 34 |
| Lawn Tennis Court (Area/size = 195.63):                                 | 36 |
| Softball Ground (Area/size = 20.90 sq.m)                                | 37 |
| Speak Takraw Ground (81.74 sq.m)                                        | 38 |
| Kho-Kho Ground (Area/size = 432.00 sq.m)                                | 38 |
| Lavatory                                                                | 39 |
| Gymkhana with well-equippedfacilities                                   |    |
| Gymkhana with well-equipped facilities: 706.03 Sq. Ft                   | 40 |
| List of Gym equipment:                                                  | 41 |
| Dr. Panjabrao Deshmukh Memorial Science & Innovation Activity Centre    | 43 |
| Science & Innovation Activity Centre                                    | 44 |
|                                                                         |    |