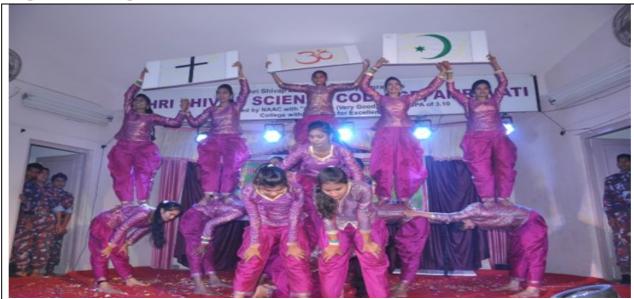

# Adequate facilities for cultural activities, sports, games (indoor, outdoor), gymnasium, yoga etc.

There are adequate sports facilities available in the college of 5 acres behind the library building. The college has developed requisite facilities for sports, games and cultural activities during the last five years (2016-21) and spent 28.35 lakhs.

The sports, games infrastructure is used optimally from 7.00 am to 6.30 pm.

• The infrastructure is often used by University / G.O. / N.G.O./ Associations for conducting various activities.