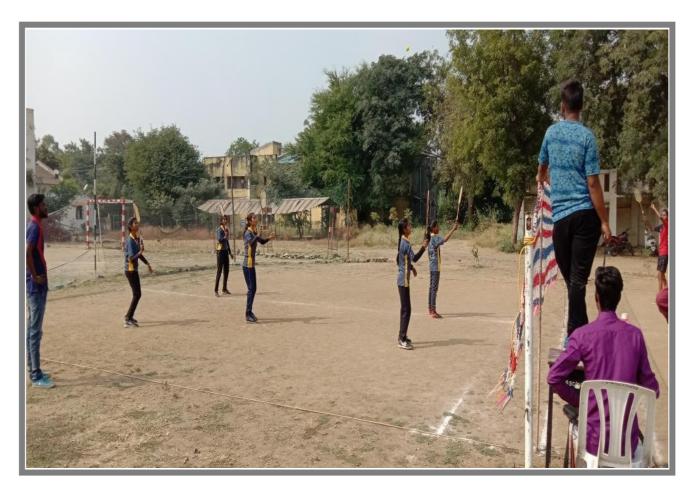

# Adequate facilities for cultural activities, sports, games (indoor, outdoor), gymnasium, yoga etc.

There are adequate sports facilities available in the college of 5 acres behind the library building. The college has developed requisite facilities for sports, games and cultural activities during the last five years (2016-21) and spent 28.35 lakhs.

The sports, games infrastructure is used optimally from 7.00 am to 6.30 pm.

• The infrastructure is often used by University / G.O. / N.G.O./ Associations for conducting various activities.