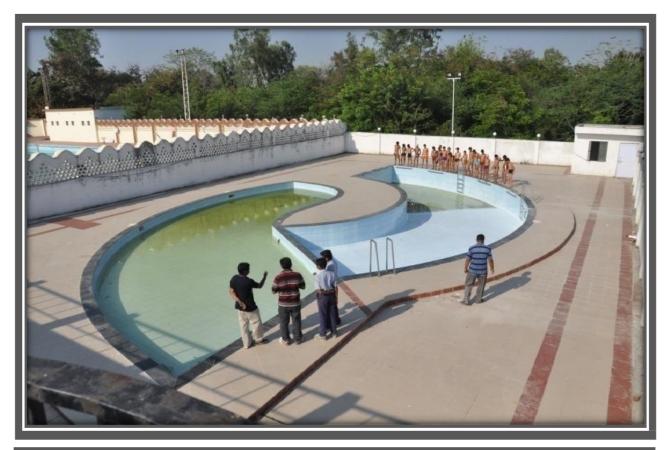

| NET Ball (Area/size = 30.5m long and 15.25m wide)                       | 31 |
|-------------------------------------------------------------------------|----|
| Baseball Ground (Area/size = 23.23 sq.m)                                | 31 |
| Swimming Pool of parent Society (College students permitted topractice) | 32 |
| Cricket Practice Arena (3780.00 sq.m)                                   | 34 |
| Lawn Tennis Court (Area/size = 195.63):                                 | 36 |
| Softball Ground (Area/size = 20.90 sq.m)                                | 37 |
| Speak Takraw Ground (81.74 sq.m)                                        | 38 |
| Kho-Kho Ground (Area/size = 432.00 sq.m)                                | 38 |
| Lavatory                                                                | 39 |
| Gymkhana with well-equippedfacilities                                   |    |
| Gymkhana with well-equipped facilities: 706.03 Sq. Ft                   | 40 |
| List of Gym equipment:                                                  | 41 |
| Dr. Panjabrao Deshmukh Memorial Science & Innovation Activity Centre    | 43 |
| Science & Innovation Activity Centre                                    | 44 |
|                                                                         |    |