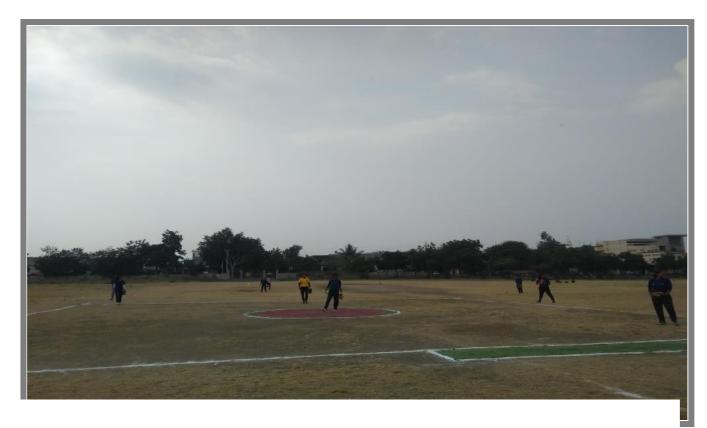

| NET Ball (Area/size = 30.5m long and 15.25m wide)                       | 31 |
|-------------------------------------------------------------------------|----|
| Baseball Ground (Area/size = 23.23 sq.m)                                | 31 |
| Swimming Pool of parent Society (College students permitted topractice) | 32 |
| Cricket Practice Arena (3780.00 sq.m)                                   | 34 |
| Lawn Tennis Court (Area/size = 195.63):                                 | 36 |
| Softball Ground (Area/size = 20.90 sq.m)                                | 37 |
| Speak Takraw Ground (81.74 sq.m)                                        | 38 |
| Kho-Kho Ground (Area/size = 432.00 sq.m)                                | 38 |
| Lavatory                                                                | 39 |
| Gymkhana with well-equippedfacilities                                   |    |
| Gymkhana with well-equipped facilities: 706.03 Sq. Ft                   | 40 |
| List of Gym equipment:                                                  | 41 |
| Dr. Panjabrao Deshmukh Memorial Science & Innovation Activity Centre    | 43 |
| Science & Innovation Activity Centre                                    | 44 |
|                                                                         |    |