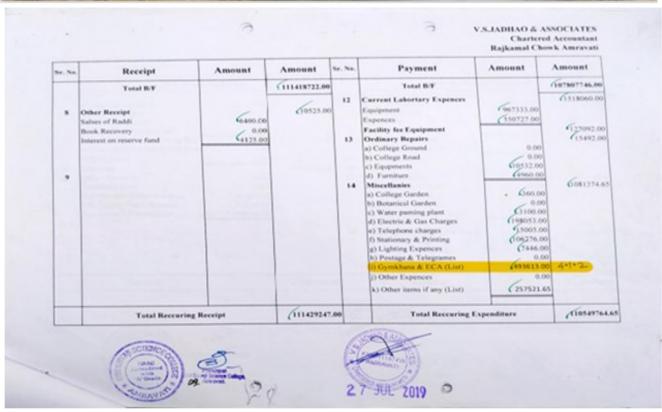

| r. No. | Receipt                  | Amount       | Amount       | Sr. No. | Payment                                                                                                                                                                          | Amount                                                                    | Amount       |
|--------|--------------------------|--------------|--------------|---------|----------------------------------------------------------------------------------------------------------------------------------------------------------------------------------|---------------------------------------------------------------------------|--------------|
|        | Total B/F                |              | 107697949.00 |         | Total B/F                                                                                                                                                                        |                                                                           | 104425674.00 |
|        |                          |              | 107097949.00 | 12      | Current Labortary Expences<br>Chemicals & Glassware<br>Lab Equipment                                                                                                             | 261292.00<br>1079800.00                                                   | 1341092.00   |
| 8      |                          |              |              |         | Facility fee Expences<br>Teaching Aids                                                                                                                                           |                                                                           | 105805.00    |
| 9      | -73                      |              |              | 13      | Ordinary Repairs a) College Ground b) College Road c) Equpments d) Repairs to Furniture                                                                                          | 0.00<br>0.00<br>5760.00<br>0.00                                           | 5760.00      |
|        |                          |              |              | 14      | a) College Garden b) Botanical Garden c) Water Puming plant d) Electric & Gas Charges e) Telephone charges f) Stationary & Printing g) Lighting Expences h) Postage & Telegrames | 0.00<br>5339.00<br>37437.00<br>556882.00<br>14972.00<br>353685.00<br>0.00 | 1684096.20   |
|        | Pay Burnishman recovers. | C. Caledonia |              |         | i) Gymkhana & ECA (List)                                                                                                                                                         |                                                                           | A 4.1.2      |
|        |                          |              | - ,          |         | j) Other Expences<br>k) Other items if any (List)                                                                                                                                | 0.00<br>312723.20                                                         |              |
|        | Total Reccuring Re       | eceipt       | 107697949.00 | )       | Total Reccuring Expen                                                                                                                                                            | diture                                                                    | 107562427.20 |
|        | Total Reccuring Re       | eccipt       | 107697949.00 |         | j) Other Expences<br>k) Other items if any (List)                                                                                                                                | 0.00<br>312723.20                                                         |              |