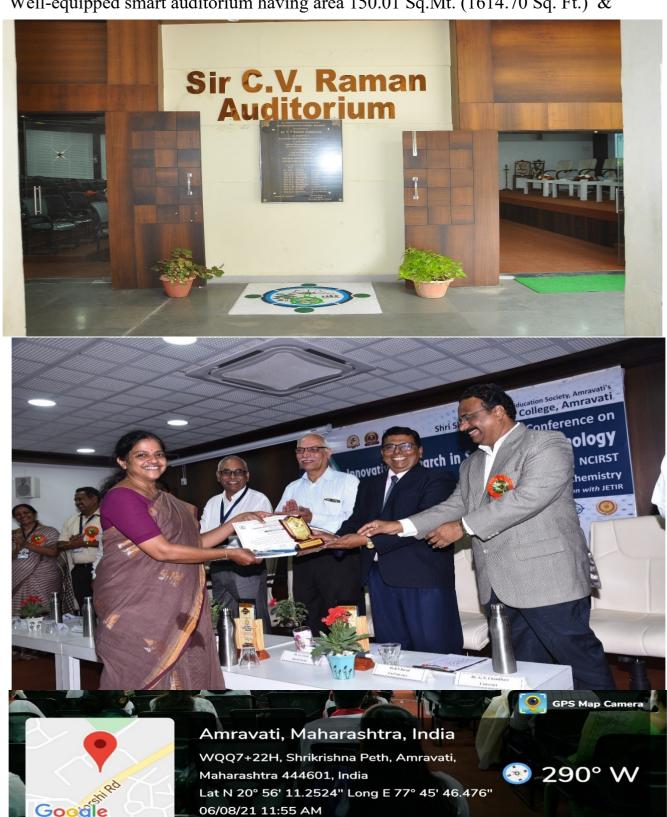

# Adequate facilities for cultural activities, sports, games (indoor, outdoor), gymnasium, yoga etc.

There are adequate sports facilities available in the college of 5 acres behind the library building. The college has developed requisite facilities for sports, games and cultural activities during the last five years (2016-21) and spent 28.35 lakhs.