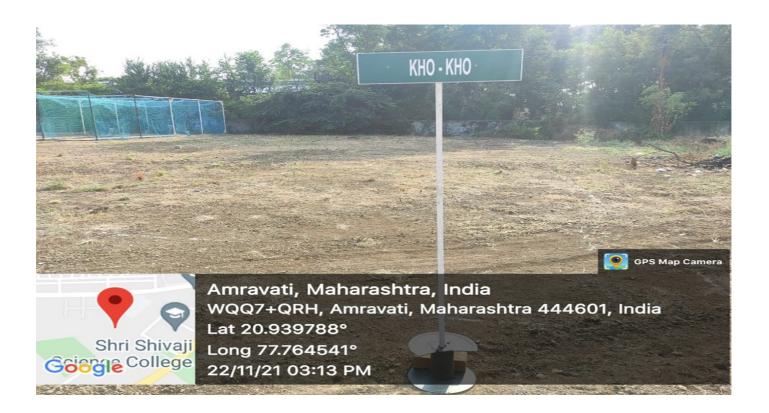

| NET Ball (Area/size = 30.5m long and 15.25m wide)                       | 31 |
|-------------------------------------------------------------------------|----|
| Baseball Ground (Area/size = 23.23 sq.m)                                | 31 |
| Swimming Pool of parent Society (College students permitted topractice) | 32 |
| Cricket Practice Arena (3780.00 sq.m)                                   | 34 |
| Lawn Tennis Court (Area/size = 195.63):                                 | 36 |
| Softball Ground (Area/size = 20.90 sq.m)                                | 37 |
| Speak Takraw Ground (81.74 sq.m)                                        | 38 |
| Kho-Kho Ground (Area/size = 432.00 sq.m)                                | 38 |
| Lavatory                                                                | 39 |
| Gymkhana with well-equippedfacilities                                   |    |
| Gymkhana with well-equipped facilities: 706.03 Sq. Ft                   | 40 |
| List of Gym equipment:                                                  | 41 |
| Dr. Panjabrao Deshmukh Memorial Science & Innovation Activity Centre    | 43 |
| Science & Innovation Activity Centre                                    | 44 |
|                                                                         |    |