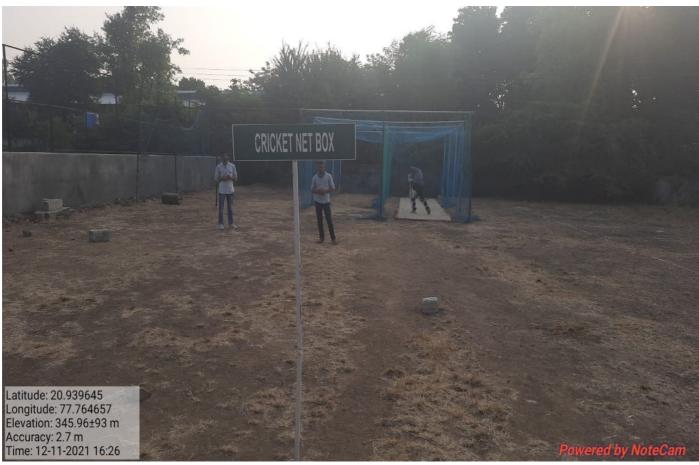

| NET Ball (Area/size = 30.5m long and 15.25m wide)                       | 31 |
|-------------------------------------------------------------------------|----|
| Baseball Ground (Area/size = 23.23 sq.m)                                | 31 |
| Swimming Pool of parent Society (College students permitted topractice) | 32 |
| Cricket Practice Arena (3780.00 sq.m)                                   | 34 |
| Lawn Tennis Court (Area/size = 195.63):                                 | 36 |
| Softball Ground (Area/size = 20.90 sq.m)                                | 37 |
| Speak Takraw Ground (81.74 sq.m)                                        | 38 |
| Kho-Kho Ground (Area/size = 432.00 sq.m)                                | 38 |
| Lavatory                                                                | 39 |
| Gymkhana with well-equippedfacilities                                   |    |
| Gymkhana with well-equipped facilities: 706.03 Sq. Ft                   | 40 |
| List of Gym equipment:                                                  | 41 |
| Dr. Panjabrao Deshmukh Memorial Science & Innovation Activity Centre    | 43 |
| Science & Innovation Activity Centre                                    | 44 |
|                                                                         |    |