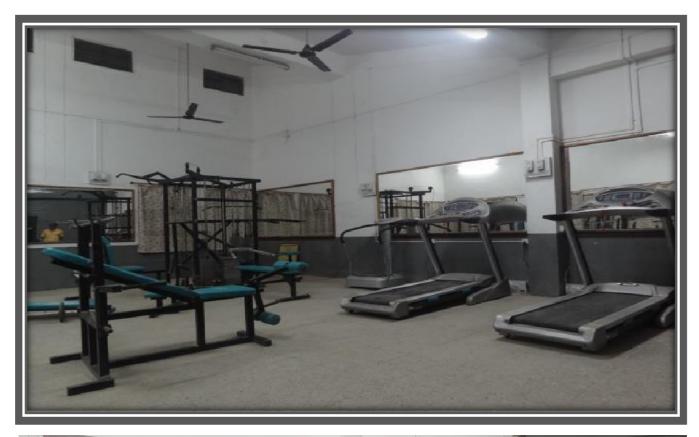

# Basketball Court with flood light (Area/size = 436.24 sq.m)

# Handball Arena (Area/size = 324.00 sq.m)