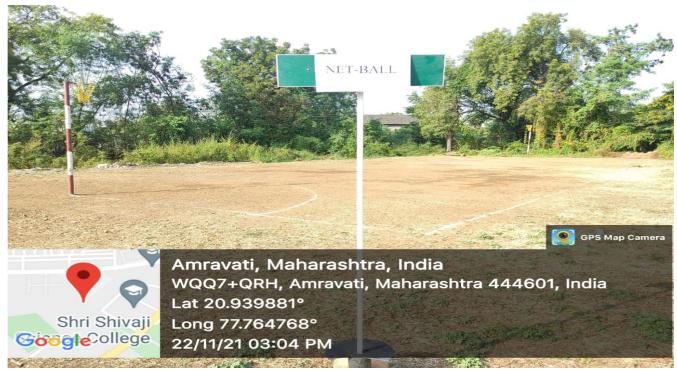

| NET Ball (Area/size = 30.5m long and 15.25m wide)                       | 31 |
|-------------------------------------------------------------------------|----|
| Baseball Ground (Area/size = 23.23 sq.m)                                | 31 |
| Swimming Pool of parent Society (College students permitted topractice) | 32 |
| Cricket Practice Arena (3780.00 sq.m)                                   | 34 |
| Lawn Tennis Court (Area/size = 195.63):                                 | 36 |
| Softball Ground (Area/size = 20.90 sq.m)                                | 37 |
| Speak Takraw Ground (81.74 sq.m)                                        | 38 |
| Kho-Kho Ground (Area/size = 432.00 sq.m)                                | 38 |
| Lavatory                                                                | 39 |
| Gymkhana with well-equippedfacilities                                   |    |
| Gymkhana with well-equipped facilities: 706.03 Sq. Ft                   | 40 |
| List of Gym equipment:                                                  | 41 |
| Dr. Panjabrao Deshmukh Memorial Science & Innovation Activity Centre    | 43 |
| Science & Innovation Activity Centre                                    | 44 |
|                                                                         |    |