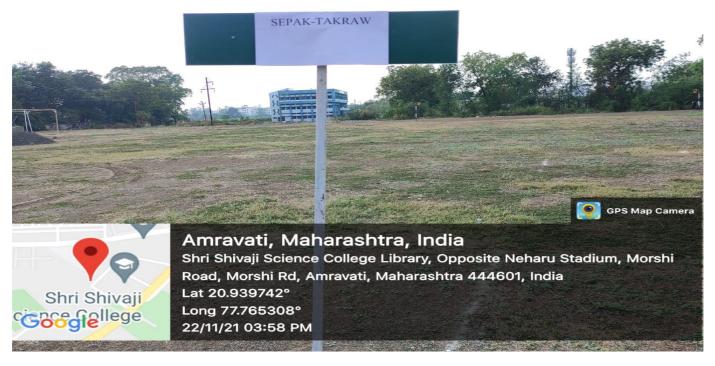

| NET Ball (Area/size = 30.5m long and 15.25m wide)                       | 31 |
|-------------------------------------------------------------------------|----|
| Baseball Ground (Area/size = 23.23 sq.m)                                | 31 |
| Swimming Pool of parent Society (College students permitted topractice) | 32 |
| Cricket Practice Arena (3780.00 sq.m)                                   | 34 |
| Lawn Tennis Court (Area/size = 195.63):                                 | 36 |
| Softball Ground (Area/size = 20.90 sq.m)                                | 37 |
| Speak Takraw Ground (81.74 sq.m)                                        | 38 |
| Kho-Kho Ground (Area/size = 432.00 sq.m)                                | 38 |
| Lavatory                                                                | 39 |
| Gymkhana with well-equippedfacilities                                   |    |
| Gymkhana with well-equipped facilities: 706.03 Sq. Ft                   | 40 |
| List of Gym equipment:                                                  | 41 |
| Dr. Panjabrao Deshmukh Memorial Science & Innovation Activity Centre    | 43 |
| Science & Innovation Activity Centre                                    | 44 |
|                                                                         |    |