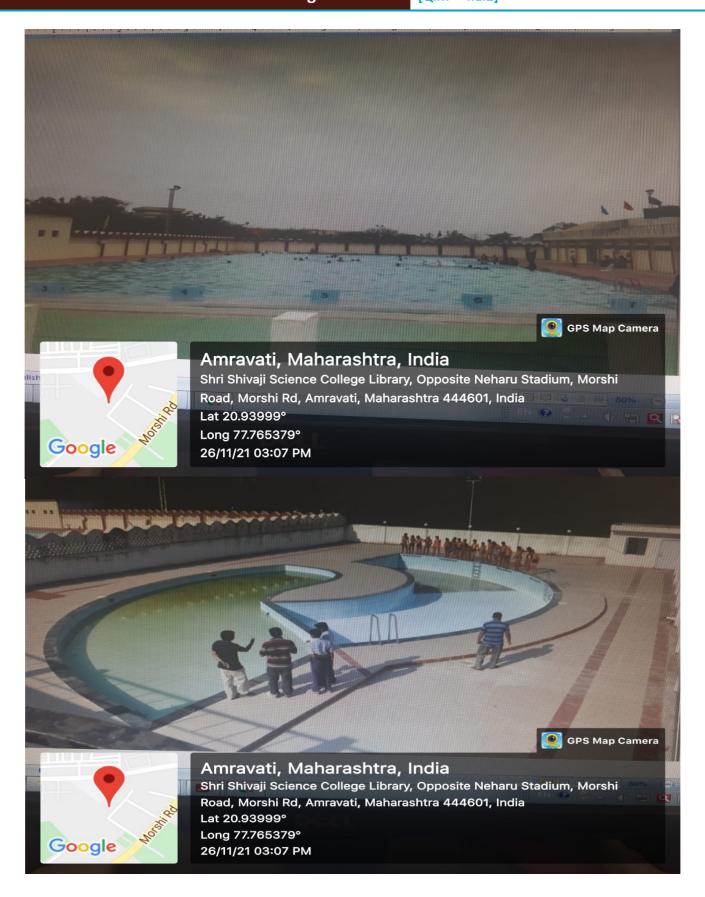

| NET Ball (Area/size = 30.5m long and 15.25m wide)                       | 31 |
|-------------------------------------------------------------------------|----|
| Baseball Ground (Area/size = 23.23 sq.m)                                | 31 |
| Swimming Pool of parent Society (College students permitted topractice) | 32 |
| Cricket Practice Arena (3780.00 sq.m)                                   | 34 |
| Lawn Tennis Court (Area/size = 195.63):                                 | 36 |
| Softball Ground (Area/size = 20.90 sq.m)                                | 37 |
| Speak Takraw Ground (81.74 sq.m)                                        | 38 |
| Kho-Kho Ground (Area/size = 432.00 sq.m)                                | 38 |
| Lavatory                                                                | 39 |
| Gymkhana with well-equippedfacilities                                   |    |
| Gymkhana with well-equipped facilities: 706.03 Sq. Ft                   | 40 |
| List of Gym equipment:                                                  | 41 |
| Dr. Panjabrao Deshmukh Memorial Science & Innovation Activity Centre    | 43 |
| Science & Innovation Activity Centre                                    | 44 |
|                                                                         |    |