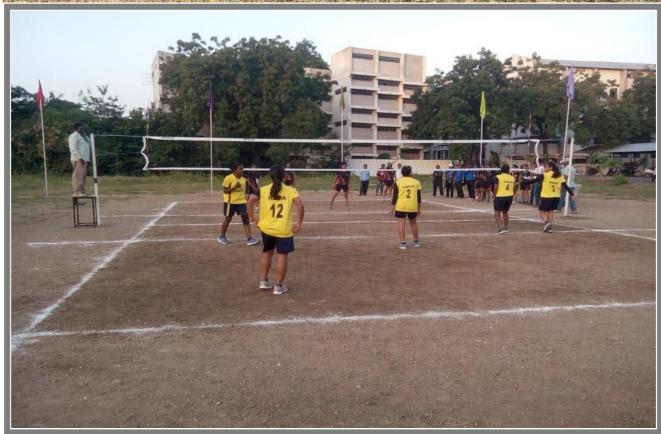

#### **Contents**

| Adequate facilities for cultural activities, sports, games (indoor, outdoor), gymnasium, yoga etc      | 5           |
|--------------------------------------------------------------------------------------------------------|-------------|
| 2016-17                                                                                                | 6           |
| Audited statement of expenditure on sports, games and cultural activities:                             | 6           |
| 2017-18                                                                                                | 7           |
| Audited statement of expenditure on sports, games and cultural activities:                             | 7           |
| 2018-19                                                                                                | 8           |
| Audited statement of expenditure on sports, games and cultural activities:                             | 8           |
| 2019-20                                                                                                |             |
| Audited statement of expenditure on sports, games and cultural activities:                             | 9           |
| 2020-21                                                                                                | 10          |
| Audited statement of expenditure on sports, games and cultural activities:                             | 10          |
| Sports Facility:                                                                                       | 11          |
| Indoor sports facility                                                                                 | 11          |
| Outdoor sports facility                                                                                | 11          |
| Adequate Facilities for sports, games (indoor, outdoor), gymnasium, yoga etc. include specificatio     | n about     |
| area/size and year of establishment:                                                                   | 12          |
| Adequate Facilities for cultural activities, organization of conference/seminar, etc. include specific | ation about |
| area/size, year of establishment:                                                                      |             |
| Main Auditorium: (for multipurpose use)                                                                |             |
| Geo tags photos of facilities for cultural activities:                                                 |             |
|                                                                                                        |             |
| Culturalfacility                                                                                       |             |
| Main Auditorium: (for multipurpose use)                                                                |             |
| College Gathering Cultural Events:                                                                     | 14          |
| Sir C. V. Raman Hall(for multipurpose use)                                                             | 15          |
| A. V. Theatre (for multipurpose use)                                                                   | 17          |
| Open Stage for Multipurpose use                                                                        | 19          |
| Geo tags photos of facilities for sports, games (indoor, outdoor), gymnasium, yoga etc                 | 20          |
| Table Tennis Court:                                                                                    | 20          |
| Badminton Hall                                                                                         | 20          |
| Yoga facility                                                                                          | 22          |
| Basketball Court with flood light (Area/size = 436.24 sq.m)                                            | 24          |
| Handball Arena (Area/size = 324.00 sq.m)                                                               | 25          |
| Volleyball Ground (Area/size = 162.00 sq.m)                                                            | 26          |
| Kabaddi Ground (Area/size = 130.00 sq.m)                                                               | 28          |
| Ball Badminton Ground (Area/size = 288.00 sq.m)                                                        | 29          |
| Dodge-Ball Court [Area/size = Two 30 feet (9.1 m) by 30 ft (9.1 m)]                                    | 30          |
| Archery Range (Area/size = 557.42 sqm)                                                                 | 30          |