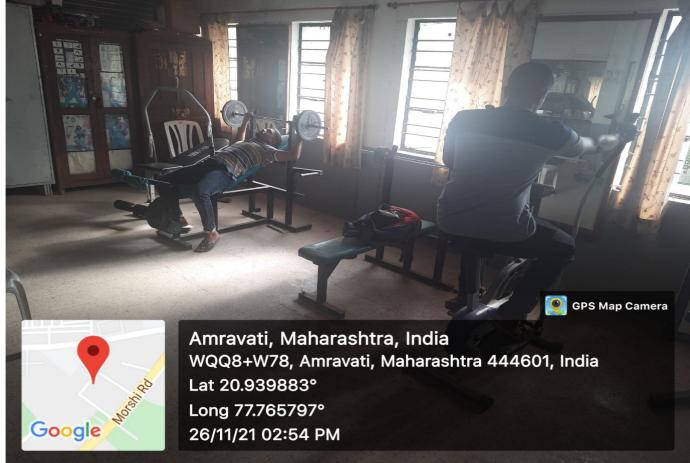

# Basketball Court with flood light (Area/size = 436.24 sq.m)

# Handball Arena (Area/size = 324.00 sq.m)