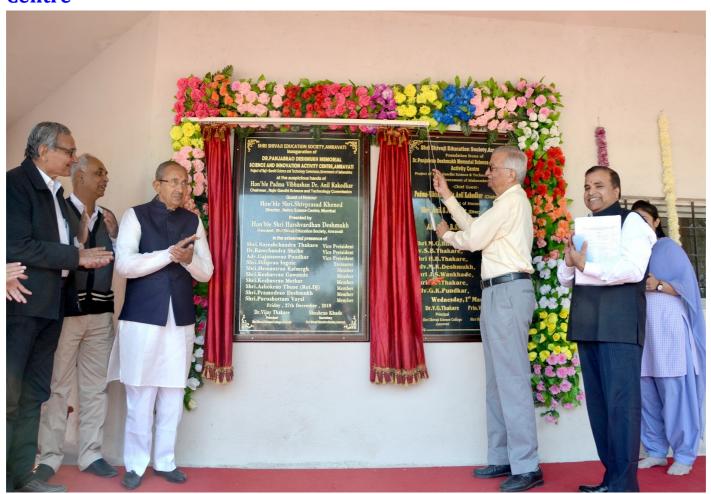

| NET Ball (Area/size = 30.5m long and 15.25m wide)                       | 31 |
|-------------------------------------------------------------------------|----|
| Baseball Ground (Area/size = 23.23 sq.m)                                | 31 |
| Swimming Pool of parent Society (College students permitted topractice) | 32 |
| Cricket Practice Arena (3780.00 sq.m)                                   | 34 |
| Lawn Tennis Court (Area/size = 195.63):                                 | 36 |
| Softball Ground (Area/size = 20.90 sq.m)                                | 37 |
| Speak Takraw Ground (81.74 sq.m)                                        | 38 |
| Kho-Kho Ground (Area/size = 432.00 sq.m)                                | 38 |
| Lavatory                                                                | 39 |
| Gymkhana with well-equippedfacilities                                   |    |
| Gymkhana with well-equipped facilities: 706.03 Sq. Ft                   | 40 |
| List of Gym equipment:                                                  | 41 |
| Dr. Panjabrao Deshmukh Memorial Science & Innovation Activity Centre    | 43 |
| Science & Innovation Activity Centre                                    | 44 |
|                                                                         |    |