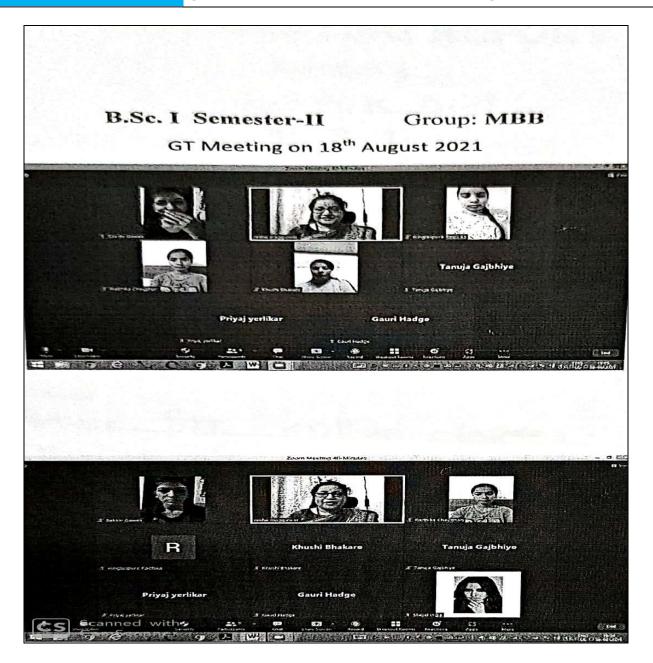

| FEACHER SCHEME 2020-21                                         |
| CS Scanned with                                                                                                                                                       |                                                                                                                             |                                                                |
| CamScanner                                                                                                                                                            |                                                                                                                             |                                                                |



| Format - I                                                                                 | State of the second |
|--------------------------------------------------------------------------------------------|---------------------|
| SHRI SHIVAJI SCIENCE COLLEGE, AMRAVATI                                                     |                     |
| GUARDIAN TEACHER SCHEME 2019-20-2)                                                         |                     |
|                                                                                            |                     |
| G. T. MEETING REPORT                                                                       | . 1                 |
| 2. Name of the G.T <u>De. Swah</u> Vishwassad Pundhar                                      | 1