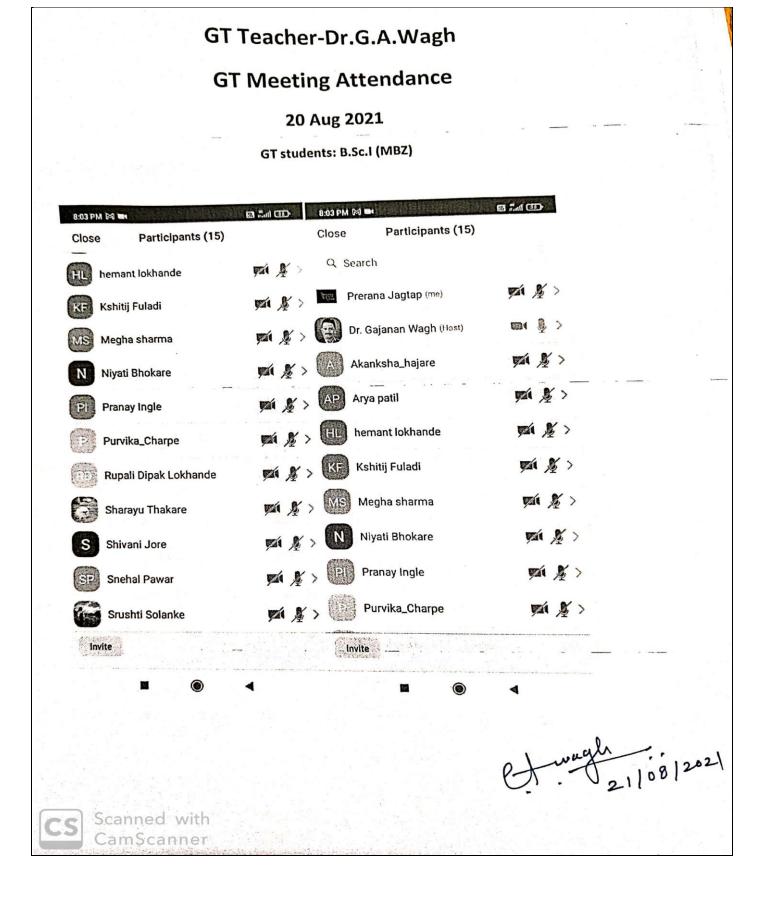

Shri Shivaji Education Society, Amravati's SHRI SHIVAJI SCIENCE COLLEGE Shivaji Nagar ,Morshi Road, Amravati Subject Wise Student Details

| तयम्ते या उलातिगायस् |             |                | Subject Wise Student Details |                              |                                  |                   |                       |  |
|----------------------|-------------|----------------|------------------------------|------------------------------|----------------------------------|-------------------|-----------------------|--|
| Session I            | Name : 2020 | -2021          |                              | BSC I MBZ                    | DR G.A.                          | Wagh .<br>Section | Gender                |  |
|                      | Roll No.    | Reg No.        | Student Id.                  | Student Name                 | Party Provide States of the 19th | Jection           | No. AND ST.           |  |
| Course I             | Name :B.S   | C-1            |                              |                              |                                  | A CONTRACTOR      | and the second second |  |
| Subject              | Name : CH   | EMISTRY, MICRO | BIOLOGY, ZOOL                | OGY                          |                                  | n i zez an izer   | MALE                  |  |
| 1                    |             |                | 2564012                      | ADITITI'S = .                | 3                                |                   | FEMALE                |  |
| 2                    |             |                | 2610182                      | AKANKSHA RAKSHIT HAJARE      |                                  |                   | FEMALE                |  |
| 3                    |             |                | 2762707                      | ANUSHA SAMAN SHARIQUE SHAIKH |                                  |                   | FEMALE                |  |
| 4                    |             |                | 2525930                      | ANUSHRI DILIP DESHMUKH       |                                  |                   | FEMALE                |  |
| 4                    |             |                |                              | ARYA NARESHCHANDRA PATIL     |                                  |                   | MALE                  |  |
| 5                    |             |                | 2608257                      | HEMANT RAMKRUSHNA LOKHANDE   |                                  |                   | FEMALE                |  |
|                      |             |                | 2700366                      | HRUTUJA SHASHIKANT ADSOD     |                                  |                   |                       |  |
| 7                    |             |                | 2833149                      | KSHITIJ SUNIL FULADI         |                                  |                   | MALE                  |  |
| 8                    |             |                | 2746486                      | MAYUR RAJESH PATANI          |                                  |                   | MALE                  |  |
| 9                    |             |                |                              | MEGHA MAHESH SHARMA          |                                  |                   | FEMALE                |  |
| 10                   |             |                |                              | NIYATI NITINRAO BHOKARE      |                                  |                   | FEMALE                |  |
| 11                   |             |                |                              | PRANAY ARUNRAO INGLE         |                                  |                   | MALE                  |  |
| ) 12                 |             |                |                              | PRERANA SUNILRAO JAGTAP      |                                  |                   | FEMALE                |  |
| 13                   |             |                |                              | PURVIKA ARUNRAO CHARPE       | 127                              |                   | FEMALE                |  |
| 14                   |             |                |                              | RADHIKA SANJAYPANT DESHMUKH  |                                  |                   | FEMALE                |  |
| 15                   |             |                |                              | RUPALI DIPAK LOKHANDE        |                                  |                   | FEMALE                |  |
| 16                   |             |                |                              | SAKSHI RAMDAS MISAL          |                                  |                   | FEMALE                |  |
| 17                   |             |                |                              |                              |                                  |                   | FEMALE                |  |
| 18                   |             |                |                              | SHARAYU RAJU THAKARE         |                                  |                   | FEMALE                |  |
| 19                   |             |                | 2011051                      | SHIVANI VIJAY JORE           |                                  |                   | FEMALE                |  |
| 20                   |             |                |                              | SNEHAL SHARADRAO PAWAR       |                                  |                   | FEMALE                |  |
| 21                   | _           |                |                              | SRUSHTI VIJAY SOLANKE        |                                  |                   | MALE                  |  |
| 22                   |             |                |                              | EJAS DEVIDASRAO WANGE        |                                  |                   |                       |  |
| 23                   |             |                | 2644950                      | AISHNAVI SANJAYRAO BHADANGE  |                                  |                   | FEMALE                |  |