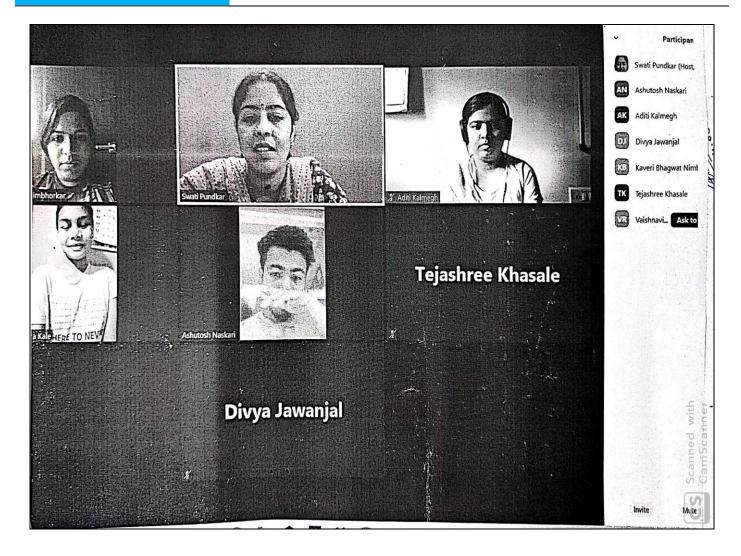

nts Signature list.                                                      |                     |
| (Online mode)                                                                              |                     |
| Signature of Analkas.                                                                      |                     |
| Broup leader<br>Name : Vaishmi Calo<br>Signature of GT                                     |                     |
| :- Massing [o].                                                                            |                     |
| Scanned with                                                                               | e di pa             |
| CamScanner                                                                                 |                     |



| SHRI SHIVAJI SCIENCE COLLEGE, AMRAVATI  |
|-----------------------------------------|
| <b>GUARDIAN TEACHER SCHEME: 2020-21</b> |

### **Meeting Report Format**

| <ol> <li>Name of the Department</li> <li>Name of the GT</li> </ol> | : Botany<br>: Dr. Tushar Bhimrao Wankhede |
|--------------------------------------------------------------------|-------------------------------------------|
| 3. Meeting conducted (Day and Date)                                | : 24 March 2021                           |
| 4. Name of the group leader and Mobile No.                         | : Priyu Bidani                            |
|                                                                    | 7741891055                                |
| 5. Name of the second group leader and