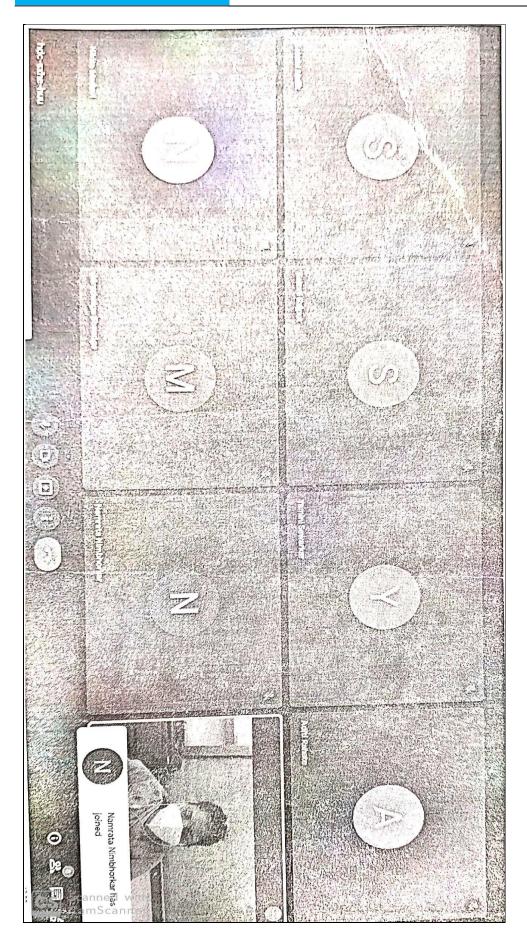

Shri Shivaji Education Society, Amravati's SHRI SHIVAJI SCIENCE COLLEGE Shivaji Nagar ,Morshi Road, Amravati Subject Wise Student Details

| तयम्ते या उलातिगायस् |             |                | Subject Wise Student Details |                              |                                  |                   |                       |  |
|----------------------|-------------|----------------|------------------------------|------------------------------|----------------------------------|-------------------|-----------------------|--|
| Session I            | Name : 2020 | -2021          |                              | BSC I MBZ                    | DR G.A.                          | Wagh .<br>Section | Gender                |  |
|                      | Roll No.    | Reg No.        | Student Id.                  | Student Name                 | Party Provide States of the 19th | Jection           | No. AND ST.           |  |
| Course I             | Name :B.S   | C-1            |                              |                              |                                  | A CONTRACTOR      | and the second second |  |
| Subject              | Name : CH   | EMISTRY, MICRO | BIOLOGY, ZOOL                | OGY                          |                                  | n i zez an izer   | MALE                  |  |
| 1                    |             |                | 2564012                      | ADITITI'S = .                | 3                                |                   | FEMALE                |  |
| 2                    |             |                | 2610182                      | AKANKSHA RAKSHIT HAJARE      |                                  |                   | FEMALE                |  |
| 3                    |             |                | 2762707                      | ANUSHA SAMAN SHARIQUE SHAIKH |                                  |                   | FEMALE                |  |
| 4                    |             |                | 2525930                      | ANUSHRI DILIP DESHMUKH       |                                  |                   | FEMALE                |  |
| 4                    |             |                |                              | ARYA NARESHCHANDRA PATIL     |                                  |                   | MALE                  |  |
| 5                    |             |                | 2608257                      | HEMANT RAMKRUSHNA LOKHANDE   |                                  |                   | FEMALE                |  |
|                      |             |                | 2700366                      | HRUTUJA SHASHIKANT ADSOD     |                                  |                   |                       |  |
| 7                    |             |                | 2833149                      | KSHITIJ SUNIL FULADI         |                                  |                   | MALE                  |  |
| 8                    |             |                | 2746486                      | MAYUR RAJESH PATANI          |                                  |                   | MALE                  |  |
| 9                    |             |                |                              | MEGHA MAHESH SHARMA          |                                  |                   | FEMALE                |  |
| 10                   |             |                |                              | NIYATI NITINRAO BHOKARE      |                                  |                   | FEMALE                |  |
| 11                   |             |                |                              | PRANAY ARUNRAO INGLE         |                                  |                   | MALE                  |  |
| ) 12                 |             |                |                              | PRERANA SUNILRAO JAGTAP      |                                  |                   | FEMALE                |  |
| 13                   |             |                |                              | PURVIKA ARUNRAO CHARPE       | 127                              |                   | FEMALE                |  |
| 14                   |             |                |                              | RADHIKA SANJAYPANT DESHMUKH  |                                  |                   | FEMALE                |  |
| 15                   |             |                |                              | RUPALI DIPAK LOKHANDE        |                                  |                   | FEMALE                |  |
| 16                   |             |                |                              | SAKSHI RAMDAS MISAL          |                                  |                   | FEMALE                |  |
| 17                   |             |                |                              |                              |                                  |                   | FEMALE                |  |
| 18                   |             |                |                              | SHARAYU RAJU THAKARE         |                                  |                   | FEMALE                |  |
| 19                   |             |                | 2011051                      | SHIVANI VIJAY JORE           |                                  |                   | FEMALE                |  |
| 20                   |             |                |                              | SNEHAL SHARADRAO PAWAR       |                                  |                   | FEMALE                |  |
| 21                   | _           |                |                              | SRUSHTI VIJAY SOLANKE        |                                  |                   | MALE                  |  |
| 22                   |             |                |                              | EJAS DEVIDASRAO WANGE        |                                  |                   |                       |  |
| 23                   |             |                | 2644950                      | AISHNAVI SANJAYRAO BHADANGE  |                                  |                   | FEMALE                |  |