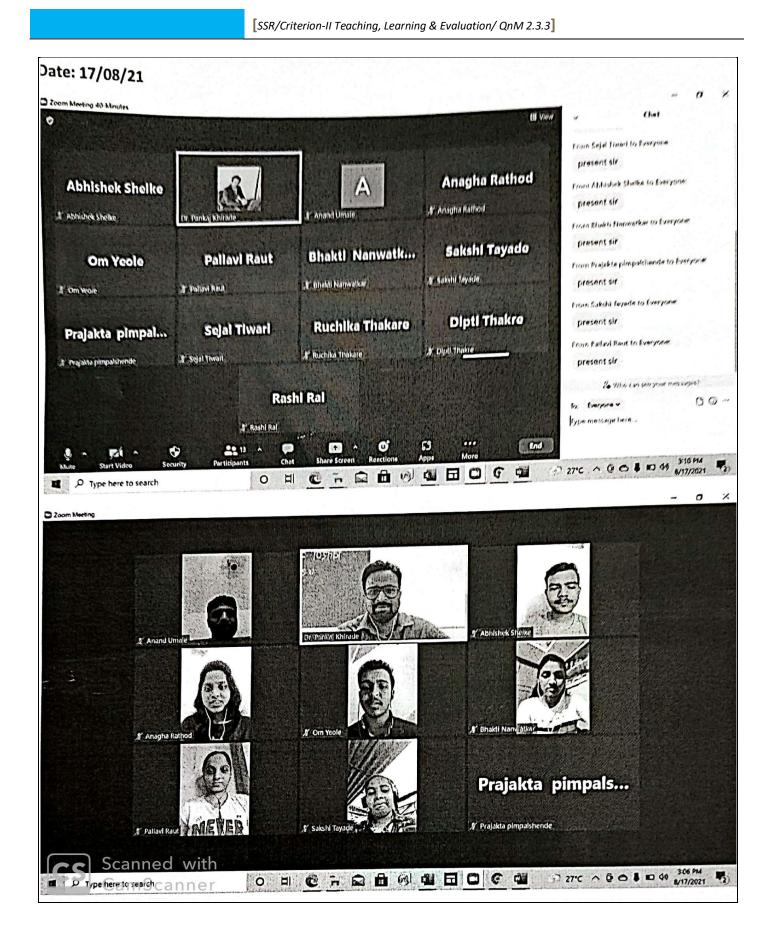

#### Work of The Guardian Teacher

- 1. Maintain a record of the bio-data forms of the students allotted for continuously three years.
- 2. Nominate one of the students as the group leader which will help the G.T. for communication with the other students in the group.
- 3. Aware the nominees about his/her work as a group leader and inform his name and contact number to the committee.
- 4. The guardian teacher must put the signature on the important documents of students throughout the session. Strictly do not put the signature on the documents of the other students.
- 5. Healthy practices may be implemented at the level of G.T., so that others will follow it and also mention the practices implemented in the report
- 6. There is no restriction on the number of meetings in each semester. However the teacher should conduct at least two meetings per semester and keep records along with the signature of the students present for the meeting.
- 7. Submit one consolidated report of the meetings conducted by you to the committee at the end of each semester.