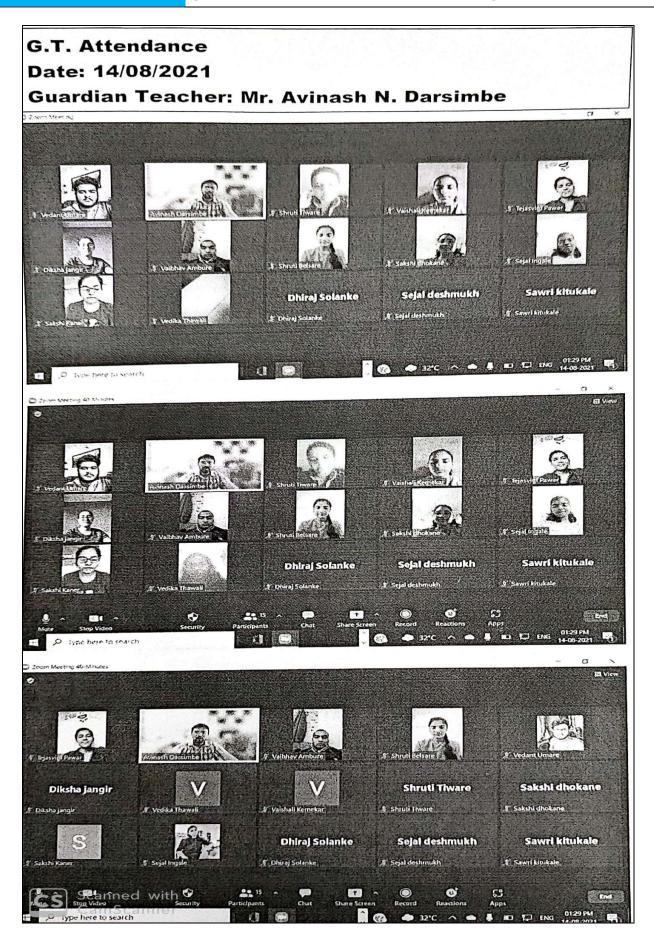

|
|                              | A. O animale 2021                                                                                                |
| Signature of<br>Group leader | Similar 14.00                                                                                                    |
| Name                         |                                                                                                                  |
| Mobile N                     |                                                                                                                  |
| S Scanned with es            | 52091447                                                                                                         |
|                              | and the second |



|   | Format - I                                                                                                        |       |
|---|-------------------------------------------------------------------------------------------------------------------|-------|
|   | SHRI SHIVAJI SCIENCE COLLEGE, AMRAVATI                                                                            |       |
|   |                                                                                                                   | 1     |
|   |                                                                                                                   | 10.00 |
|   | SHRI SHIVAJI SCIENCE COLLEGE, AMRAVATI<br>GUARDIAN TEACHER SCHEME 2020-2021                                       |       |
|   | G.T. MEETING