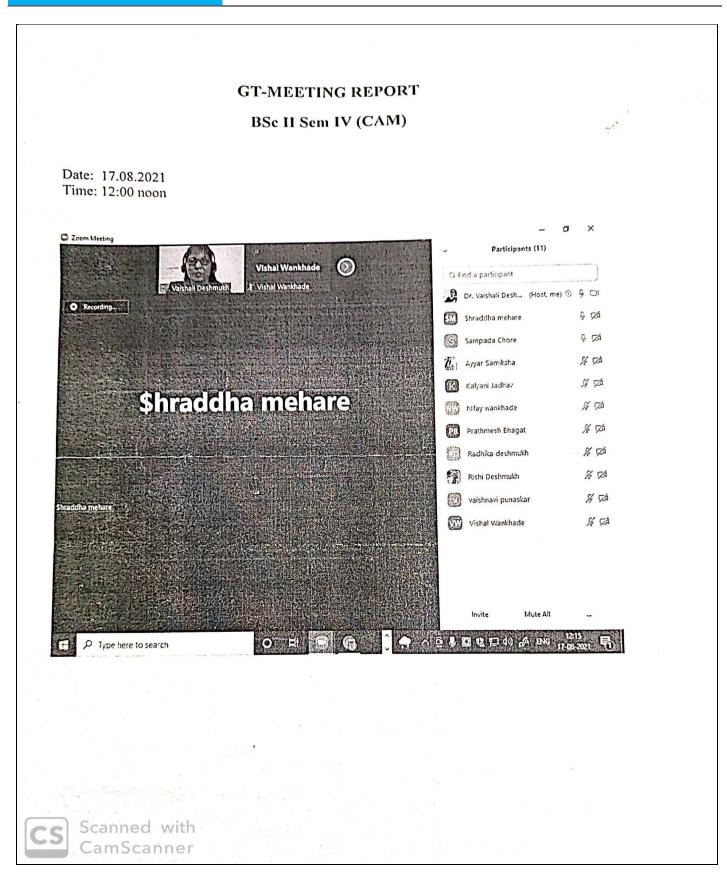

#### Work of The Guardian Teacher

- 1. Maintain a record of the bio-data forms of the students allotted for continuously three years.
- 2. Nominate one of the students as the group leader which will help the G.T. for communication with the other students in the group.
- 3. Aware the nominees about his/her work as a group leader and inform his name and contact number to the committee.
- 4. The guardian teacher must put the signature on the important documents of students throughout the session. Strictly do not put the signature on the documents of the other students.
- 5. Healthy practices may be implemented at the level of G.T., so that others will follow it and also mention the practices implemented in the report
- 6. There is no restriction on the number of meetings in each semester. However the teacher should conduct at least two meetings per semester and keep records along with the signature of the students present for the meeting.
- 7. Submit one consolidated report of the meetings conducted by you to the committee at the end of each semester.