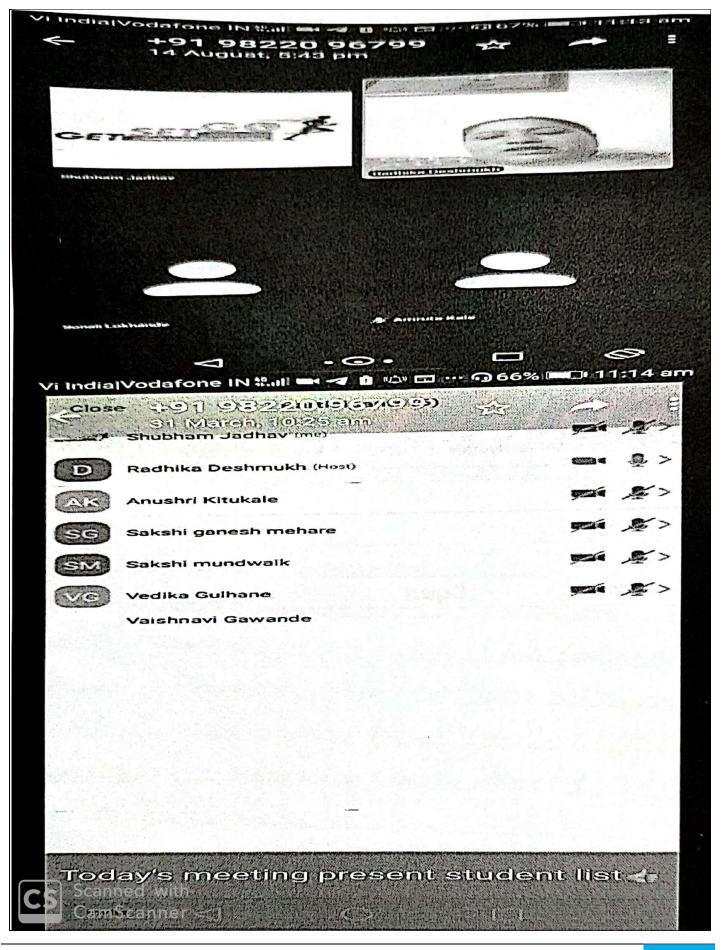

#### Work of The Guardian Teacher

- 1. Maintain a record of the bio-data forms of the students allotted for continuously three years.
- 2. Nominate one of the students as the group leader which will help the G.T. for communication with the other students in the group.
- 3. Aware the nominees about his/her work as a group leader and inform his name and contact number to the committee.
- 4. The guardian teacher must put the signature on the important documents of students throughout the session. Strictly do not put the signature on the documents of the other students.
- 5. Healthy practices may be implemented at the level of G.T., so that others will follow it and also mention the practices implemented in the report
- 6. There is no restriction on the number of meetings in each semester. However the teacher should conduct at least two meetings per semester and keep records along with the signature of the students present for the meeting.
- 7. Submit one consolidated report of the meetings conducted by you to the committee at the end of each semester.