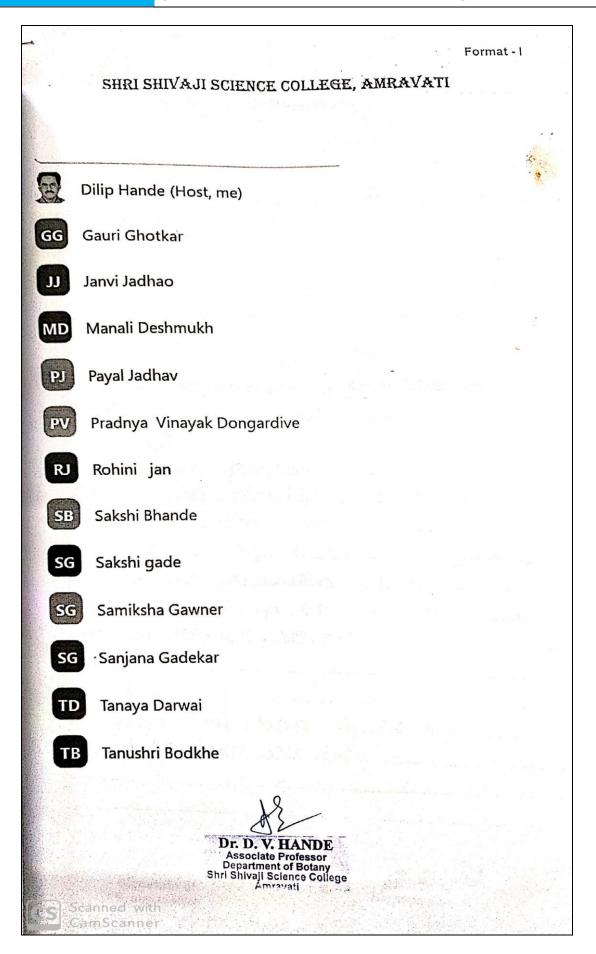

### **The Committee Members**

Shri Shivaji Science College

### **Guardian Teacher Scheme**

| DR. V. G. THAKARE | CHAIRMAN |
|-------------------|----------|
| DR. A. B. BODADE  | CONVENER |
| DR. G. B. HEDAO   | MEMBER   |
| DR. N. A. KALAMBE | MEMBER   |
| MR. V. D. BUTE    | MEMBER   |
| DR. P. P. KHIRADE | MEMBER   |