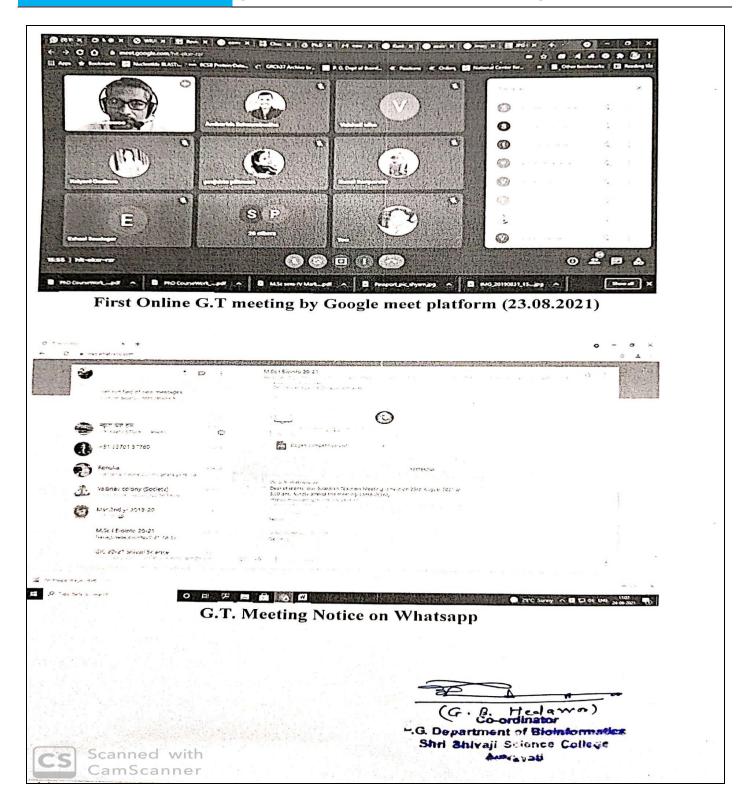

iversity exam old question papers distribution, E-test based on corona, matter about preventive measures, day by day information regarding university exams, directions given by government authority, etc.)

# Communication with students of MSc-I and MSc-II (Bioinformatics)-

- Provided the information regarding College, University exams, orders by Hon. Collector and Principal, through whatsapp group.
- Provided the information of various webinars, e-workshops, training courses and competitions.
- Inspired students for participation in various competitions and courses.
- Some past students secured jobs and placed in various institutes.

Date: 23<sup>rd</sup> August, 2021

Scanned with

CamScanner

3P 2021 23 G. B. Hedawoo Coordinator P. Coloinformatics Ben Shri Bhivaji Science Col Amravati



| Msc 2nd yr 2019-20<br>Nsc 2n |                                            |                                                                                                                 |
|-----------------------------------------------------------------------------------------------------------------------------------------------------------------------------------------------------------------------------------------------------------------------------------------------------------------------------------------------------------------------------------------------------------------------------------------------------------------------------------------------------------------------------------------------------------------------------------------------------------------------------