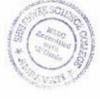

#### Tips and Details of Working of Guardian Teacher Scheme

#### In the student centred education system the GUARDIAN TEACHER SCHEME serves as a central committee which is linked directly to the other committees.

#### Firm Policy of the Committee -

- Allotment of students to the G.T for three successive years for U.G. and two years for P.G.
- P.G. Co-ordinator will be G.T. Of the respective P.G. students.

#### Work Done by the Committee.

- 1. Guidelines by the Chairman.
- 2. Deciding the theme for the session.
- 3. Committee meetings for the smooth conduction of the scheme.
- 4. Allotment of the students to the G.T. and display of the list on the departmental notice boards.
- 5. Sorting out financially weaker students, academically weaker for remedial coaching and assistance to the placement committee.
- 6. Circulating important notices to the students through G.T.
- 7. Arranging a group leader meeting with the committee.
- 8. Collection of mid –term and Annual report from the G.T.
- 9. Preparation of final report and presentation in the college council meeting.
- 10. Collection of the file from G.T. of the final year and redistribution of file along with the list of newly allotted students, Bio-data form, Meeting report format and Tips for G.T.

#### Work of The Guardian Teacher

- 1. Maintain a record of the bio-data forms of the students allotted for continuously three years.
- 2. Nominate one of the students as the group leader which will help the G.T. for communication with the other students in the group.
- 3. Aware the nominees about his/her work as a group leader and inform his name and contact number to the committee.
- 4. The guardian teacher must put the signature on the important documents of students throughout the session. Strictly do not put the signature on the documents of the other students.
- 5. Healthy practices may be implemented at the level of G.T., so that others will follow it and also mention the practices implemented in the report
- 6. There is no restriction on the number of meetings in each semester. However the teacher should conduct at least two meetings per semester and keep records along with the signature of the students present for the meeting.
- 7. Submit one consolidated report of the meetings conducted by you to the committee at the end of each semester.

- 8. The co-ordinator of the P.G. Departments will be a G.T. of all the P.G. students in his/her department. He may take the help of the fix pay teachers in his department to monitor the scheme.
- 9. The teacher should take care to increase the attendance of the students in the college, unit test and in the examinations. In case of absentee of any student in the college, the teacher should directly or telephonically contact with his /her parents to increase the attendance.
- 10. Hon'ble Principal may call any student of your group to take the review of the activities.

#### Work of Group Leader/Nominee Student

- 1. Should communicate the information given by guardian teacher to all other students in the group.
- 2. Should keep the separate record of the meeting and other activities run by guardian teacher during the session.
- 3. Should remain in contact with G.T. and provide the information regarding group activities to the Principal whenever asked.