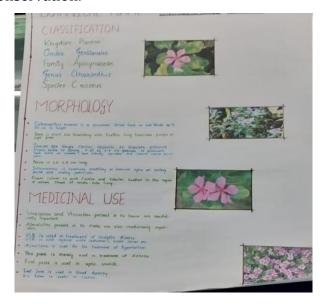

| Ms. Saloni Rajput        |
| 6.        | Chlorophytum borivilianum | Ms. DivyaShrungare       |
|           |                           | Ms. AanandiWath          |
|           |                           | Ms. PranjaliTayde        |
|           |                           | Ms. TejaswiniKokare      |
| 7.        | Rauwolfia serpentina      | Mr. Atharva P. Padole    |
|           |                           | Mr. Pranit M. Shelke     |
|           |                           | Mr. Tanmay D. Baviskar   |
|           |                           | Mr. Pratik B. Rangari    |

**Outcome:-** The students have realized importance of plants and their medicinal application mainly herbal medicines. They have also understood the value of these plants for their conservation.









Charts submitted by the student to the department of Botany after their presentation.







The winner groups were awarded with books of Botany





### **Department of Chemistry**

# Report on Five Day Training Course on "Instrumental Techniques and their Practical Applications for Students"

The Department of Chemistry has organized Five Day Training Course on "Instrumental Techniques and their Practical Applications for Students" from 20/12/2019 to 24/12/2019.Dr Shrikant A. Wadhal, Associate Professor, Department of Chemistry took initiative as a course coordinator effectively carry out the sessions of this course.



In this course total 33 students from different colleges participated for five days. Mr. Amol Gawande from Peaks Analytical and Research Centre, Nagpur provided t