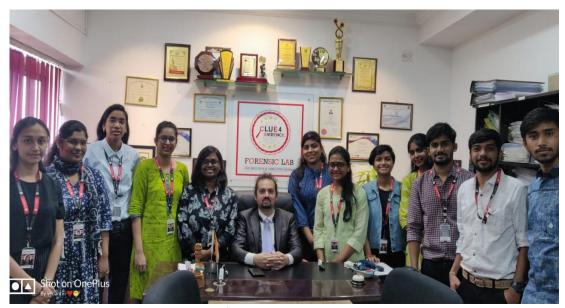

Also visit to Regional Forensic Laboratory, Amravati was planned on Wednesday, 1<sup>st</sup>Feb. 2017. Students of B.Sc. II (Bio) were selected for the visit. In this Visit Dy. Director of RFL, Amravti Dr. Vijay Thakare, brief the students through power point presentation about the different departments of RFL and explain their way of working. This department is under the Home Department of Govt. of Maharashtra. In RFL, Amravati different aspects related with crime investigation is examined and on this report police got the clues related to crime.