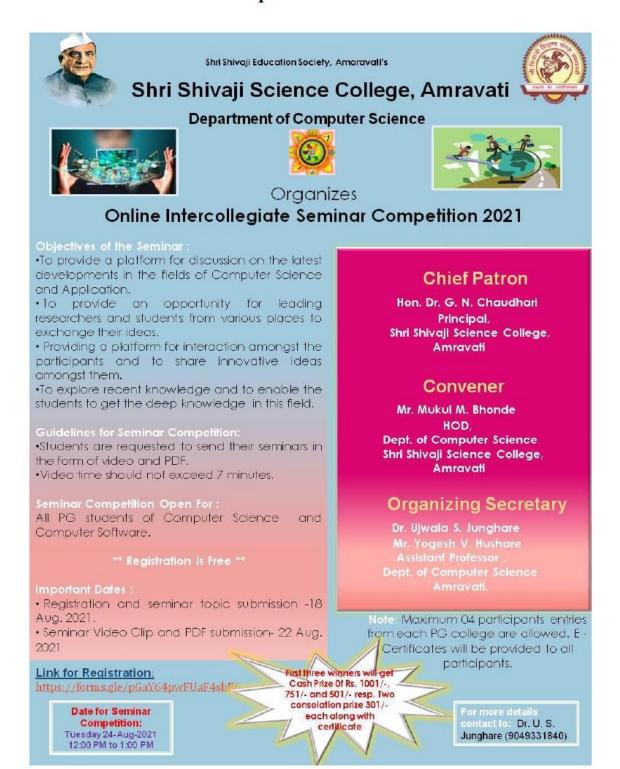

aji Science College, Amravati. All teaching and Non teaching Staff from the department actively support this competition.

For this intercollegiate seminar competition-2021, a registration link using Google Form was created. The link was circulated among PG students of computer science and computer software from different colleges.

Date of Seminar Competition: Tuesday 24-Aug.-2021

Link for Registration: <a href="https://forms.gle/pGaY64pwFUaF4sbE6">https://forms.gle/pGaY64pwFUaF4sbE6</a>

Webinar was conducted on Google Meet.

Link to join webinar: https://meet.google.com/ivw-gfth-fae

Organizing Secretary,

Dr. Ujwala S. Junghare Mr. Yogesh V. Hushare Convener,

Mr. Mukul M. Bhonde H.O.D. Computer Science, Shri Shivaji Science College, Amravati

#### 1. Brochure of Seminar Competition



## **Screenshot of Online Seminar Competition**









| imestamp           | Email Address             | Last Name  | First Name    | Middle Name | College Name                                                  | Class                      |
|--------------------|---------------------------|------------|---------------|-------------|---------------------------------------------------------------|----------------------------|
| 8/14/2021 9:50:50  | dhanashrisherekar121@     | Sherekar   | Dhanashri     | Vijay       | Bhartiya Mahavidhyalaya Amravati                              | Msc 2yr                    |
| 8/14/2021 10:08:00 | punamsonule50@gmail.o     | Sonule     | Poonam        | Sadashiv    | Bhartiya mahavidyalay amravati                                | Msc 2nd year