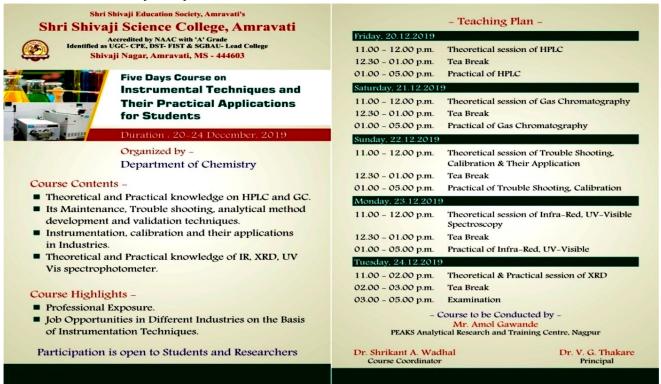

realized importance of plants and their medicinal application mainly herbal medicines. They have also understood the value of these plants for their conservation.









Charts submitted by the student to the department of Botany after their presentation.







The winner groups were awarded with books of Botany





### **Department of Chemistry**

# Report on Five Day Training Course on "Instrumental Techniques and their Practical Applications for Students"

The Department of Chemistry has organized Five Day Training Course on "Instrumental Techniques and their Practical Applications for Students" from 20/12/2019 to 24/12/2019.Dr Shrikant A. Wadhal, Associate Professor, Department of Chemistry took initiative as a course coordinator effectively carry out the sessions of this course.



In this course total 33 students from different colleges participated for five days. Mr. Amol Gawande from Peaks Analytical and Research Centre, Nagpur provided the students with hands on training regarding some latest instruments like HPLC, Gas Chromatography, IR, FTIR, UV-VIS used in laboratories. This course proved to be very useful for students to get employment in various industries and Chemical laboratories and also to start their own enterprise. This certificate course definitely enhanced the student's skill in instrumental techniques in chemistry. This course was successfully organized by the Department of Chemistry.



The course was inaugurated by Prof. G. N. Chaudhari, Head, Department of Chemistry the Chief Guest of the function. Mr. Amol Gawande, Scientist, Peaks Analytical