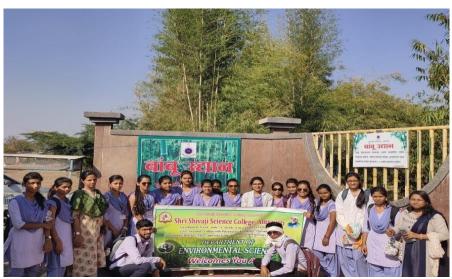

#### **Department of Environmental Science**

#### **Field Visits**

#### 1. Local visits to Water treatment plant:

Dept. Of Environmental Science organized visit to water treatment plant Mardi Road , Amravati. The visit was arranged by Dr. S. P. Ingole, Ms. A. U. Kakde on dt. 23 July 2016. This purification plant is located at Mardi road and works totally on the gravitational flow of water. Total 27 student of B.Sc.-III year visit the plant, the plant incharge Mr. Ingale guided the students regarding the procedures followed by the Maharashtra JeevanPradhikaran.

#### 2. Visit to NEERI, Nagpur:

Students of M.Sc. II yr. and B.Sc. III yr. visited the national environmental engineering and research institute, Nagpur on 12th August 2016. Students first enjoyed the powerpoint presentation related to research & project work carried out in NEERI. Students visited research departments such as air pollution control division, waste water treatment division, EIRA division. Students demonstrated sophisticated instruments like AAS, FTIR.

#### 3. Visit to Bamboo garden Wadali, Amravati:

B.Sc. III, M.Sc. I & II year student visited Bamboo garden, Wadali, Amravati on **5 March 2017** along with faculty members to study ecosystem. They were guided by the authority about the various uses of bamboo such as a medicine, as apickle etc.

#### 4. visit to Solid Waste dumping site at Sukali:

Dept. Students were taken for visit to Solid Waste dumping site at Sukali, Amravati on  $9^{th}$  March 2017.

#### 5. Visit to Wadali lake:

On  $11^{\rm th}$  March 2017 B.Sc. Iyr. students visited Wadali lake for Ecosystem Studies and its impact on environment of the surrounding area. Students were guided regarding the water ecosystem and the pollution status of the surrounding area and its impact on environment.