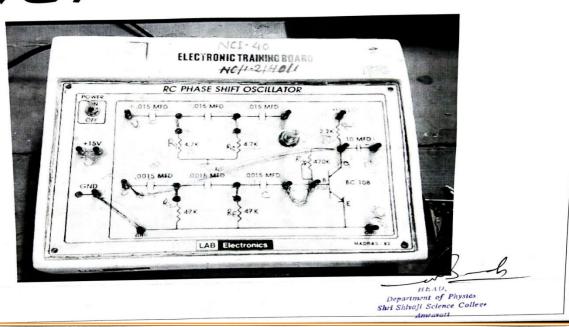

| 2315     | Khule Aparna Jeevan          | Awardo     |
| 3    | 2316     | Kukade Pragati Vinayakrao    | Bkerkade   |
| 4    | 2317     | Lokhande Neha Niranjan       | Whande     |
| 5    | 2318     | Mohod Vipul Sukhdevrao       | curz       |
| 6    | 2319     | Olambe Yash Manoj            | D.         |
| 7    | 2320     | Rajanlawar Ankita Namdeo     | Nojorlanca |
| 8    | 2321     | Raut Akash Vishnuji          | about.     |
| 9    | 2322     | Shah Ashish Rajesh           | A. Shah    |
| 10   | 2323     | Tawalare Vaishnavi Rameshwar | Ortostan   |
| 11   | 2324     | Tayade Anushree Suresh       | Loyada     |
| 12   | 2325     | Wasu Rutuja Sunil            | oran       |

HEAD,

Department of Physics,

Shri Shiveji Science College,

Amravati

## RC phase shift oscillator



#### Presented By students of B.Sc Final Year (CAM Group)

uttakel 2302 MEENAL CHAKRE

B.A. charlast. 2303 BHARAT CHARHATE

Shaubair 2304 SAMIKSHA CHAUHAN

2305 SAMIKSHA DAWANDE

2306 INDRAYANI DESHMUKH

2307 KALYANI DHONE

2308 RUTUJA DIWATE

2309 NIKHIL GHORMADE

2310 GUNJAN GILDA

2311 PRAJWAL GUGHANE

2312 MADHUR JADHAO

2313 MAYURI KATHAWE



#### SHRI SHIVAJI SCIENCE COLLEGE, AMRAVATI.



#### DEPARTMENT OF PHYSICS

Project Report

On

AIM:- TO STUDY THE VARIATION GAIN OF COMMON EMITTER (CE) AMPLIFIER WITH LOAD

Submitted By-B.Sc III CMP (SEM V) (Group I)

HEAD;
Department of Physics.
Shri Shivaji Science College
Amravati

#### PHYSICS PROJECT SUBMISSION

BSc III - SEM (V); GROUP:(CMP)

| ROLL NO. | NAME                 | SIGN