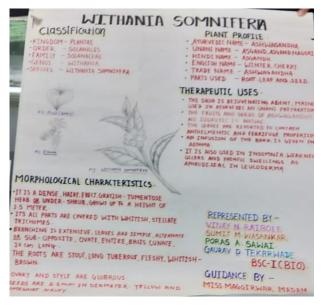

| Ms. Saloni Rajput        |
| 6.        | Chlorophytum borivilianum | Ms. DivyaShrungare       |
|           |                           | Ms. AanandiWath          |
|           |                           | Ms. PranjaliTayde        |
|           |                           | Ms. TejaswiniKokare      |
| 7.        | Rauwolfia serpentina      | Mr. Atharva P. Padole    |
|           |                           | Mr. Pranit M. Shelke     |
|           |                           | Mr. Tanmay D. Baviskar   |
|           |                           | Mr. Pratik B. Rangari    |

**Outcome:-** The students have realized importance of plants and their medicinal application mainly herbal medicines. They have also understood the value of these plants for their conservation.









Charts submitted by the student to the department of Botany after their presentation.







The winner groups were awarded with books of Botany





### **Department of Chemistry**

# Report on Five Day Training Course on "Instrumental Techniques and their Practical Applications for Students"

The Department of Chemistry has organized Five Day Training Course on "Instrumental Techniques and their Practical Applications for Students" from 20/12/2019 to 24/12/2019.Dr Shrikant A. Wadhal, Associate Professor, Department of Chemistry took initiative as a course coordinator effectively carry out the sessions of this course.



In this course total 33 students from different colleges participated for five days. Mr. Amol Gawande from Peaks Analytical and Research Centre, Nagpur provided the s