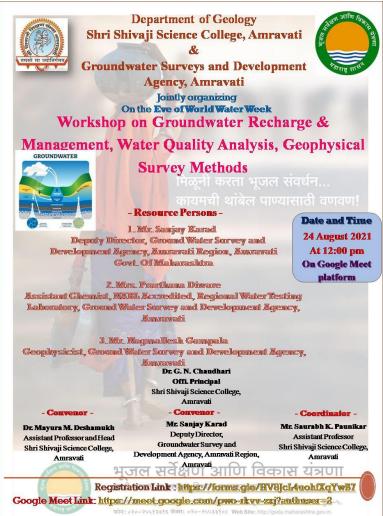

1, at A one day online work shop was Dept. of Geology organized collaboration with Groundwater Survey and Development Institute Amravati (GSDA), Government of Maharashtra between 12 to 3 p.m. This medium has been used to spread more information and communication about groundwater management and geology among the people. Special guidance has also been received to create awareness about job and business opportunities in groundwater management and geology.In the online work school, Mr. Sanjay Karad, Deputy Director, Groundwater Survey and Development Institute, Amravati Pradesh. Amravati. Government of Maharashtra. Students received valuable guidance on how groundwater management and geology students can demonstrate through field work and make local people aware of techniques of groundwater



conservation.Dr. MallinathKalashetti, (IAS) Director, Groundwater Survey and Development Institute, Government of Maharashtra, was the chief guest and the students received valuable guidance on their groundwater management.Mrs. PrarthanaDivare, Assistant Chemist, NABL Accredited, Regional Water Testing Laboratory, Groundwater Survey and Development Institute, Amravati, Government of Maharashtra demonstrated the analysis of water quality and received valuable guidance from the students.Shri NagmalleshGampala, Geophysicist, Institute of Groundwater Survey and Development, Amravati received valuable guidance on Geophysical Survey Methods.100 students were present in this program and also assistant professors were present and everyone showed good response.



1:39 PM | pwo-rkvv-zxj

① 🕺 🗏

#