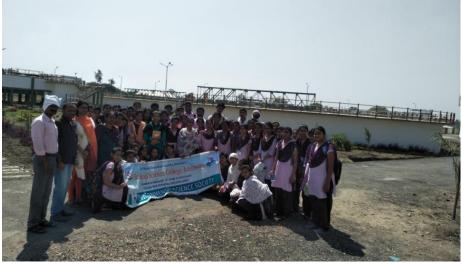

This year our students from B.Sc. II (M-PHG) visited the Hydrology Project under the Irrigation Department, Amravati. This visit was planned on Friday, 10<sup>th</sup> Feb. 2017. In this visit to Hydrology Project students got the information about the different gadgets by which various parameters related to environment was measured and recorded. Here students got brief information about the Sunshine recorder, Rain gauge, Stevenson screen, An anemometer, Pan evaporator, Wind vane etc. Students also got the information about the working of the Hydrology Project.

Also visit to Regional Forensic Laboratory, Amravati was planned on Wednesday, 1<sup>st</sup>Feb. 2017. Students of B.Sc. II (Bio) were selected for the visit. In this Visit Dy. Director of RFL, Amravti Dr. Vijay Thakare, brief the students through power point presentation about the different departments of RFL and explain their way of working. This department is under the Home Department of Govt. of Maharashtra. In RFL, Amravati different aspects related with crime investigation is examined and on this report police got the clues related to crime.

For this visit to both laboratories students were accompanied by Dr. P.R. Padole, Dr. N.R. Thakare and Prof. N.H. Bansod of Chemistry Department.