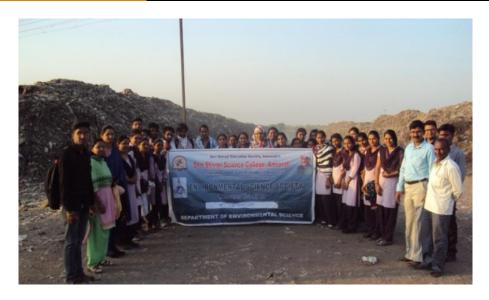

#### 4. visit to Solid Waste dumping site at Sukali:

Dept. Students were taken for visit to Solid Waste dumping site at Sukali, Amravati on  $9^{th}$  March 2017.