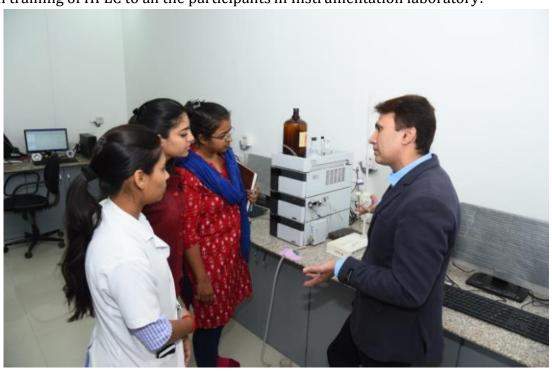

e, Nagpur, was guest of honor. All faculty members and participants were present in the inaugural function. Prof.G. N. Chaudharimotivated the participants. Mr. Amol Gawande discussed about his seventeen years working experience in various Industries.

Some of the faculty members also participated in this Five Day Training Course on "Instrumental Techniques and their Practical Applications"

### 1st day of Training Programme (20/12/2019)

On 20<sup>th</sup> December 2019 Mr. Amol Gawande, Scientist, Peaks Analytical and Research Centre, Nagpur delivered Keynote speech on "Industrial Scope, Applications & Opportunities for Chemistry". He delivered lecture "Instrumentation & Theory of HPLC" and then he provided hands on training of HPLC to all the participants in Instrumentation laboratory.



He provided information regarding following good operating practicesIsocratic HPLC, Gradient HPLC, Chromatographic conditions, Industries work based on Chemistry.Reverse phase HPLC, Normal Phase HPLC, In Instrumental training of HPLC Mr. Amol Gawande provided Training regarding Column(stationary phase) and liquid (mobile phase).How to inject dissolved sample into the flow path of the mobile phase.How to detect analytes bands, to quantitate peaks generated.All these points were covered by providing individual sample to each participants and performing their hands on training.

### 2<sup>nd</sup> Day of Training Programme (21/12/2019)

On 21st December 2019 Mr. Amol Gawande had deliveredlecture on Gas Chromatography Theory and Instrumentation. He had provided hands on training on Gas Chrom