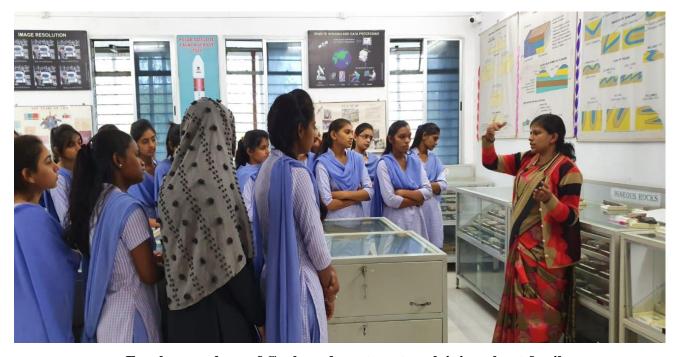

## One day Study Tour to Sant Gadge Baba Amravati University CIC and Biotechnology Department

To acquaint the students with the analytical services available and quality research programmes students of BSc III MEB visited Central Instrumentation Cell accompanied by Dr R.M. Kedar, DrAnjali Bodade and Dr Yogita Thakare.Incharge of CIC Dr Prashant Gawande and his team took keen interest in the students by introducing them to the various equipment available in the center such as gas liquid chromatography,atomic absorption spectrometer,Trinocular polarizing microscope,Trinocular fluorescence microscope ,lyophilizer,minispin spinner magnetometer,precis ion impedance analyzer etc.

We visited the Biotechnology Department with the permission of Prof and head Dr M.K.Rai ,where the students were informed about ongoing research projects and various available equipments such as fermenter,HPLC,UV-Vis spectrometer,CO2 incubator,Laminar air-flow,PCR etc.