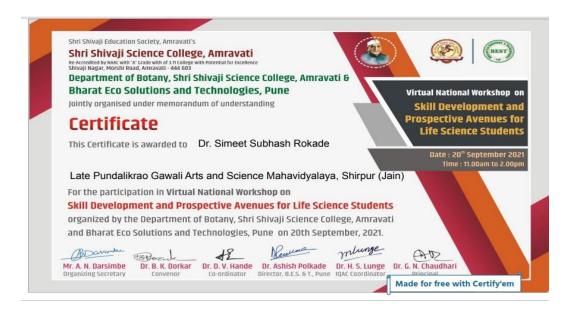

By the proper guidance of resource persons now all participants understand selfevaluation, building strategies.
- ✓ And finally they get a key for, how to construct a plan to pursue the career in the field of Life Science.

#### **Response from the students**

This workshop proves to be very beneficial for all the participants. It can be clearly understood by huge response by the students for this workshop. About 273 students get registered for this workshop and get benefited by this workshop.

#### **Appreciation and Certificates**

All the participants had accorded with the certificates as they get skilled with the techniques of segregation, processing and recycling of various waste materials and get a key for, how to construct a plan to pursue the career in the field of Life Science.



## **Glimpse of the Workshop**



Chief Guest- Dr. Yashpal Sharma Professor, Department of Botany, University of Jammu, Jammu Inspiring and Guiding Students to build career in Life Sciences



**Resource Person**– Dr. Ashish Polkade, Director Bharat Ecsolutions and Technologies, Pune Demonstrating the Techniques of segregation, processing and recycling of various waste materials.

#### **List of Participants (273)**

Virtual National Workshop On "Skill Development and Prospective Avenues for Life Science Students" (Responses) 🏻 🌣 🖼 📀 File Edit View Insert Format Data Tools Form Add-ons Help た ~ 香 ~ 100% マ | \$ % .0\_ .00 123マ | Default (Ari... マ | 10 マ | B .7 矢 <u>A</u> | �. 田 53 マ | 三マ 土マ 片マ ジャ | co 日 山 マ マ ∑ マ | 画 マ → | fx | Timestamp Last Name First Name Middle Name College Name/ Inst