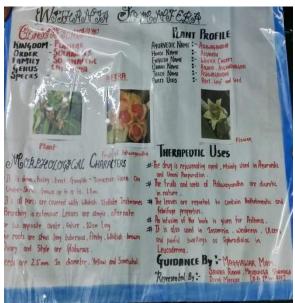

| Ms. Saloni Rajput        |
| 6.        | Chlorophytum borivilianum | Ms. DivyaShrungare       |
|           |                           | Ms. AanandiWath          |
|           |                           | Ms. PranjaliTayde        |
|           |                           | Ms. TejaswiniKokare      |
| 7.        | Rauwolfia serpentina      | Mr. Atharva P. Padole    |
|           |                           | Mr. Pranit M. Shelke     |
|           |                           | Mr. Tanmay D. Baviskar   |
|           |                           | Mr. Pratik B. Rangari    |

**Outcome:-** The students have realized importance of plants and their medicinal application mainly herbal medicines. They have also understood the value of these plants for their conservation.









Charts submitted by the student to the department of Botany after their presentation.







The winner groups were awarded with books of Botany





### **Department of Chemistry**

# Report on Five Day Training Course on "Instrumental Techniques and their Practical Applications for Students"

The Department of Chemistry has organized Five Day Training Course on "Instrumental Techniques and their Practical Applications for Students" from 20/12/2019 to 24/12/2019.Dr Shrikant A. Wadhal, Associate Professor, Department of Chemistry took initiative as a course coordinator effectively carry out the sessions of this course.



In this course total 33 students from different colleges participated for five days. Mr. Amol Gawande from Peaks Analytical and Research Centre, Nagpur provided the stu