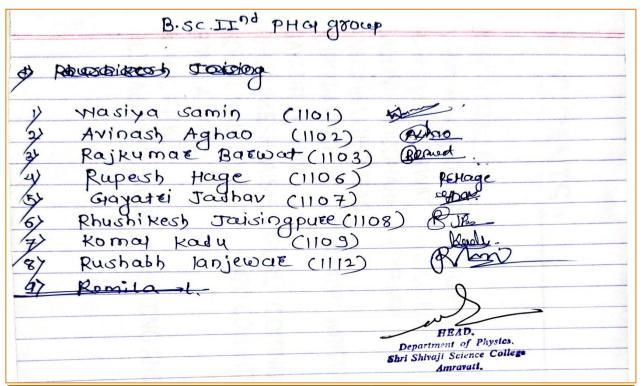

ant Audumbar Patil

2050-Pradnya Sainath Pawar

2051-Ekta Arunrao Raut

2052-Mahesh Sudhakar Raut



BBAD,
Department of Physics,
Shri Shivaji Science College
Amravati

B.G. - III (PCM.) [M<sub>1</sub>]

SHRI SHIVAJI SCIENCE COLLEGE, AMRAVATI

Project title

To determine the specific charge (e/m) by Thomson bar magnet method

DEPARTMENT OF RYSICS

2017-18

Department of Physics
Shi Sharing Science College
Shi Sharing States College
Shi Sharing States College

Presentation: Vaishnavi Deshmukh

Script writing: Prajakta Dhoke, Rajeshwari Ghodkhande

Video shooting: Prathmesh Gaurkar

Voice: Abhiraj Deshmukh

Arrangement : Divya <u>Deshmukh</u>, <u>Komal</u> Dhoble

Other Work: Mrunali Chinchkhede, Pranali Deoghare, Devanad Gaikwad, Aditya Ghongade

Department of Physics, Shit Shings College





#### SHRI SHIVAJI SCIENCE COLLEGE

DEPARTMENT OF
PHYSICS
PROJECT TITLE

## WORKING OF CRO AND IT'S USES

BEAD,
Department of Physics,
Shri Shivaji Science College.

BSc III (PHG)

## Students name:

| • | Ankita mule       | 2111 | full.