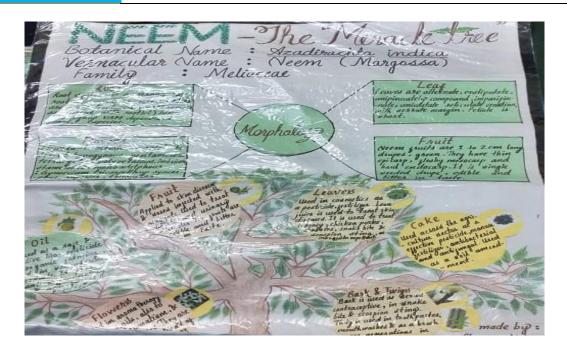

## One day Study Tour to Sant Gadge Baba Amravati University CIC and Biotechnology Department

To acquaint the students with the analytical services available and quality research programmes students of BSc III MEB visited Central Instrumentation Cell accompanied by Dr R.M. Kedar, DrAnjali Bodade and Dr Yogita Thakare.Incharge of CIC Dr Prashant Gawande and his team took keen interest in the students by introducing them to the various equipment available in the center such as gas liquid chromatography,atomic absorption spectrometer,Trinocular polarizing microscope,Trinocular fluorescence microscope ,lyophilizer,minispin spinner magnetometer,precis ion impedance analyzer etc.

We visited the Biotechnology Department with the permission of Prof and head Dr M.K.Rai ,where the students were informed about ongoing research projects and various available equipments such as fermenter,HPLC,UV-Vis spectrometer,CO2 incubator,Laminar air-flow,PCR etc.

Dr Wadegoankar and Dr Gade delivered a e-lecture on Scope and job opportunities in the rapidly advancing field of BIOTECHNOLOGY. Students were very curious to acquire information.