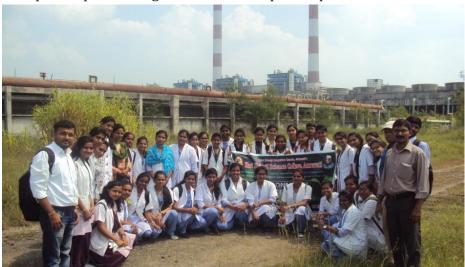

#### Visit to Ratan India Power Pvt. Ltd.

Every year department of chemistry was arranging Industrial visit for the UG students to boost up their interest in the subject. In this session department has organized visit to RatanIndia Power Pvt. Ltd. Dawargaon, Amravati. This was the first type of visit to any such big power industry. The visit was arranged on 3<sup>rd</sup> March 2017 in the morning as per the prior permission from HR-Manager Mr. Anand Khudare. Total 40students of B.Sc. II PCM was selected for visit accompanied by Dr. S. K. Rithe and Dr. N. R. Thakare of the department.

When we reach the plant we are greeted by HR department personnel MR. Hemant Nimkar. He exlpalined us about the safety measures to follow during the visit. All are provided with the helmets for safety. Mr. Nimkar briefly explained the working power plant and how the power is generated, the working of boilers, turbines and generators. Total power generation capacity of the plant is about 1350MW and may extend up to 2700 MW. Most important part of any power plant is its water treatment plant where water is purified and Demineralised to feed pure water to boilers & turbines as it is necessary to avoid scaling of boilers & turbine blades.

The visit was concluded at DM Plant then we leave the plant area while expressing our thanks to HR-

Department of Ratan India Pvt. Ltd.