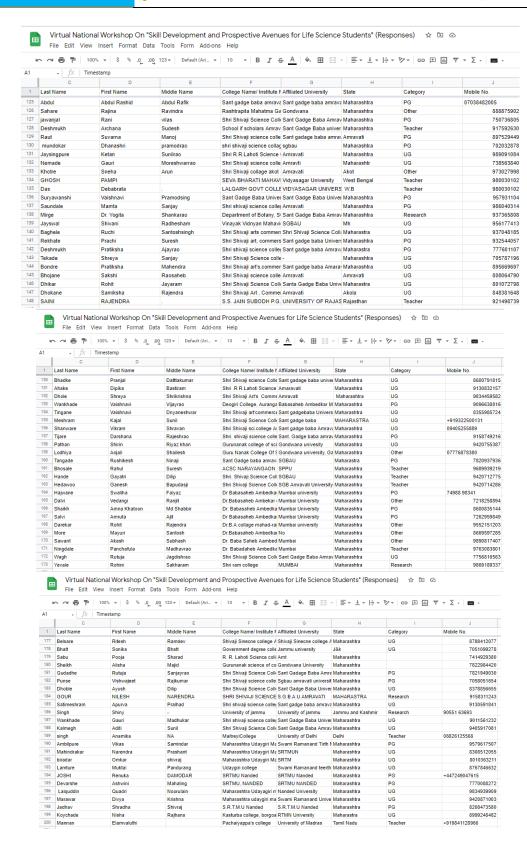

#### Seminar Programme of the Students

Group: CAS

| S.N. | ROLL NO | M/F | NAME                        | DATE OF SEMINAR  |
|------|---------|-----|-----------------------------|------------------|
| 1    | 2076    | F   | Bambal Tejaswini Baburaoji  | DATE OF SEIVINAR |
| 2    | 2077    | F   | Bonde Krutika Rajiv         | 28.09.16         |
| 3    | 2078    | F   | Bondre Jetal Yograj         |                  |
| 4    | 2079    | F   | Chopkar Dipali Shrikrushn   |                  |
| 5    | 2080    | М   | Darne Chetan Ashokrao       | 29.09.16         |
| 6    | 2081    | F   | Fale Vishnavi Vinodrao      |                  |
| 7    | 2082    | М   | Gupta Kartik Kallash        |                  |
| 8    | 2083    | F   | Jaiswal Sushmita Shravan    | 06.10.16         |
| 9    | 2084    | F   | Jamnikar Ruchika Rameshwar  |                  |
| 10   | 2085    | F   | Katkar Nisha Nivrutti       |                  |
| 11   | 2085    | F   | Kukreja Khushboo Ghanshyam  | 12.10.16         |
| 12   | 2087    | F   | Modak Revati Dnyaneshwar    |                  |
| 13   | 2088    | М   | Pardhe Vikas Motiram        |                  |
| 14   | 2089    | М   | Patil Anshul Shrikant       | 13.10.16         |
| 15   | 2090    | F   | Saraiyya Shital Ravlkumar   |                  |
| 16   | 2091    | М   | Shrikhande Gaurav Sanjayrao |                  |
| 17   | 2092    | F   | Shrirao Namrata Dyaneshwar  | 19.10.16         |
| 18   | 2093    | F   | Wagh Tejaswini Deepak       |                  |
| 19   | 2094    | м   | Wankhade Kalpesh Vinodrao   | 20.10.16         |