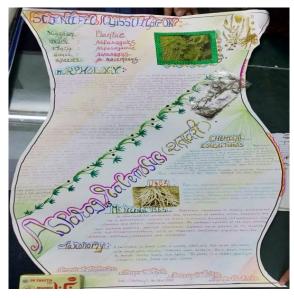

| Ms. Saloni Rajput        |
| 6.        | Chlorophytum borivilianum | Ms. DivyaShrungare       |
|           |                           | Ms. AanandiWath          |
|           |                           | Ms. PranjaliTayde        |
|           |                           | Ms. TejaswiniKokare      |
| 7.        | Rauwolfia serpentina      | Mr. Atharva P. Padole    |
|           |                           | Mr. Pranit M. Shelke     |
|           |                           | Mr. Tanmay D. Baviskar   |
|           |                           | Mr. Pratik B. Rangari    |

**Outcome:-** The students have realized importance of plants and their medicinal application mainly herbal medicines. They have also understood the value of these plants for their conservation.









Charts submitted by the student to the department of Botany after their presentation.







The winner groups were awarded with books of Botany





### **Department of Chemistry**

# Report on Five Day Training Course on "Instrumental Techniques and their Practical Applications for Students"

The Department of Chemistry has organized Five Day Training Course on "Instrumental Techniques and their Practical Applications for Students" from 20/12/2019 to 24/12/2019.Dr Shrikant A. Wadhal, Associate Professor, Department of Chemistry took initiative as a course coordinator effectively carry out the sessions of this course.



In this course total 33 students from different colleges participated for five days. Mr. Amol Gawande from Peaks Analytical and Research Centre, Nagpur provided the