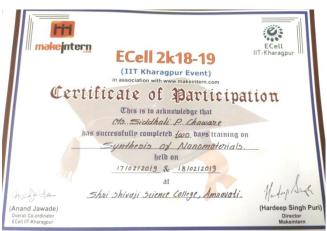

# Two Days Workshop On Nanomaterial Synthesis:

The workshop on nano-materials synthesis was organized by the department in collaboration with IIT, Kharagpur, during 17th and 18th February, 2019. In all 42 students from various colleges were participated in the workshop. Dr. T. Theivasnthy, Kalasalingam University (TN) was the resource person for the workshop.