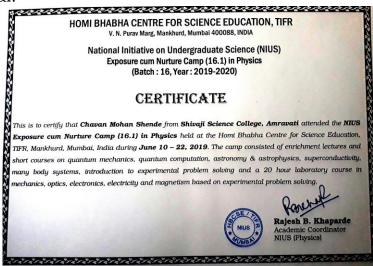

#### Students' Achievements

Miss Mohini Rithe, B.Sc. I (2018 Batch)has attended NIUS Exposure Camp at Homo Bhabha Centre for Science Education, Mumbai.