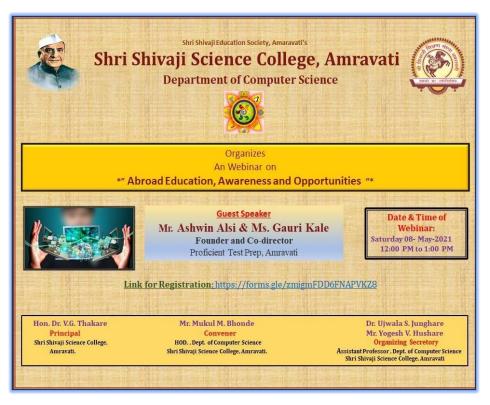

ebinar total 148 participants gets benefited. All the participants are encouraged with giving e-certificates.





## SHRI SHIVAJI SCIENCE COLLEGE, AMRAVATI 2020-2021

### **DEPARTMENT OF COMPUTER SCIENCE**

## **Report of Webinar**

## "Abroad Education, Awareness and Opportunities"

After graduation many students aspire to study abroad but students can face many difficulties such as choosing the right course and right institution at abroad. They are not familiar with

various scholarships available for education at abroad. Therefore, to get the knowledge of all Webinar these a organized by Department of Computer Science. Shri Shivaji Science College, Amravati for UG Final Year Students of all of departments Shri Shivaji Science College, Amravati the on following schedule and the topic:



**Topic**: "Abroad Education, Awareness and Opportunities"

Date: Saturday, May 08, 2021.

Resource person: Mr. Ashwin Alsi & Ms. Gauri Kale, Founder and Co-director, Proficient

Test Prep, Amravati.

Time: 12:00 PM - 1:30 PM IST

For this Webinar, a registration link using Google Form was created. The link was circulated among final year students of all departments. Total 160 students from various groups of B.Sc., B.C.A, B.Voc. and M.Sc. are registered for webinar.

Registration link: <a href="https://forms.gle/zmigmFDD6FNAPVKZ8">https://forms.gle/zmigmFDD6FNAPVKZ8</a>

Webinar was conducted on Google Meet and more than 90 student participants have

participated.

Link to join webinar: <a href="https://meet.google.com/rcq-gxpz-wcq">https://meet.google.com/rcq-gxpz-wcq</a>

## Main Highl