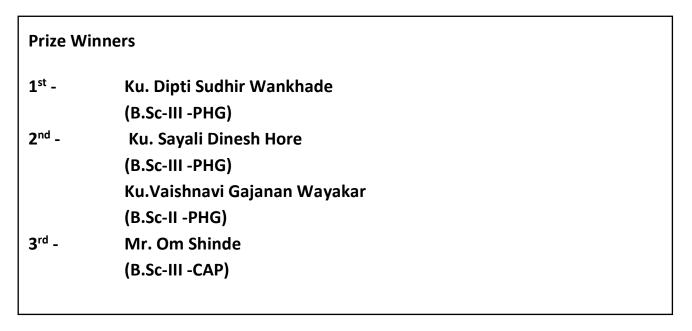

#### Seminar Competitions

One Day Seminar Competition was organized for B.Sc. II & B.Sc. III Geology students on dated 27 & 28 Feb, 2020 on the theme of Geo-Science. 48 Students in the Seminar Competition where from B.Sc. III Ku. Achal Abhay Bhagat (CAP) won 1st place and Ku. Supriya Arun Dongre (CAP) won 2nd place and from B.Sc. II Ku. JanhaviPrabhudasNetanrao (PHG) won 1st place and Ku. Shivani Sanjay Dhobale (PHG) won 2nd place.

#### Students achievement:-

The Dept. of Geology hasorganisedGeological Wall Magazine Programme, 2019-2020

|                                                                    | 1                             |                                 | T                      |  |  |  |
|--------------------------------------------------------------------|-------------------------------|---------------------------------|------------------------|--|--|--|
| Sr.no.                                                             | Prize                         | Name of student                 | Topic name             |  |  |  |
| Poster                                                             | Presen                        | tation                          |                        |  |  |  |
| 1. Achal Bhagat (B.Sc-III -CAP) AshleshaPalkandwar (B.Sc-III -CAP) |                               |                                 | Major mass extinctions |  |  |  |
| Geolog                                                             | Geological Model Presentation |                                 |                        |  |  |  |
|                                                                    |                               | Sakshi Parkhi, Kirti Tawale and | Rain water harvesting  |  |  |  |
| 2.                                                                 | I                             | Sakshi Deshmukh (B.Sc-I -PHG)   | Kain water harvesting  |  |  |  |
| 3                                                                  | II                            | Aishwarya Uke (BSc III PHG)     | Glacial landforms      |  |  |  |

ONGC Scholarship exam qualified three (B.Sc. III year) students on dated 2020. The student's names are Shivani Sudhir Rajurkar,Rutuja Anil Kharpe&Rushikesh Sanjay Jaisinpure.