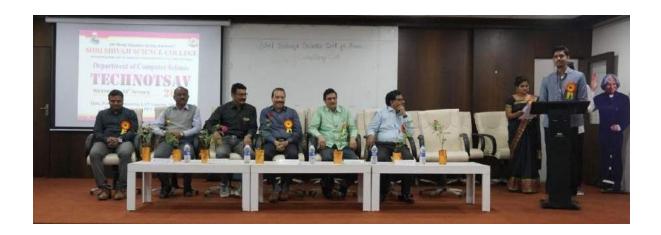

# TECHNOTSAV (Blind Programming, LAN gaming, Quiz, Poster Presentation, Seminar Competition)

The students of B.C.A. of Department of Computer Science have organized an event 'TECHNOTSAV' on 16-Jan-2019 for U.G. students of the college. Total five different activities like **Blind Programming, LAN gaming, Quiz, Poster Presentation, Seminar** Competition are going to be conducted for the students of graduation under Technotsav.

Following students from BSc, BCA and MSc participated in the different events of TECHNOTSAV-Mr. Jadhav Saurav Rajendra, Vaishnavi Deshkari, PratikshaGawhale, GhurdeDhahashriAshokrao, Deshpande vaidehiashwin etc.