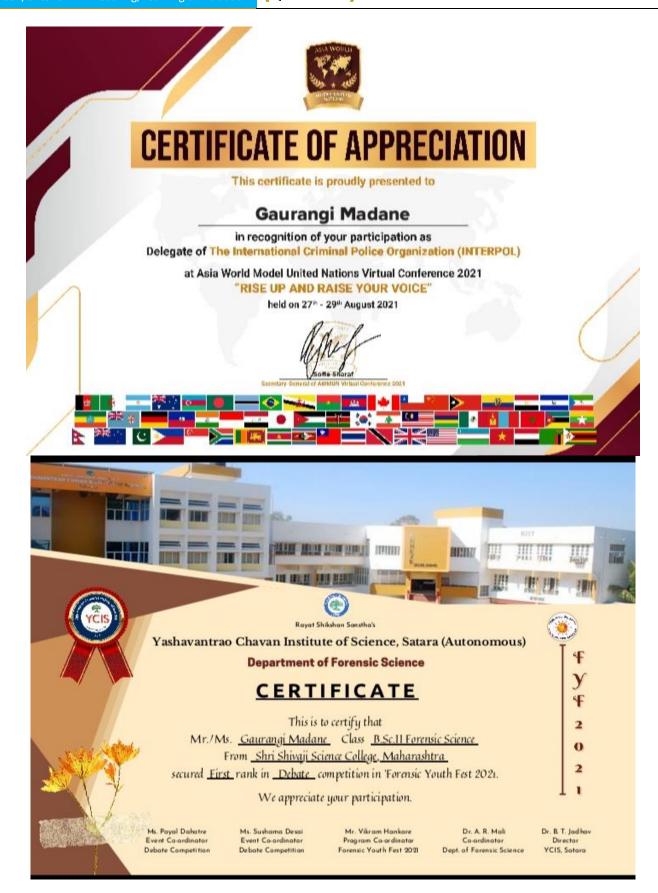

ce, Government Institute of Forensic Science, Aurangabad on 14th & 15th June 2021.

Dr. Rajesh Kumar Convener

Shree S. G. Sangle **IQAC Coordinator** 

Dr. S. M. Deshpande Director

Desperde









# Certificate of Participation



# Tejaswini Gaidhane

for successfully completing the Quiz on COVID-19.

We appreciate your effort. Protect yourself and others!

Download the Aarogya Setu App and visit corona.mygov.in

for more information.

CEO MyGov



# **CERTIFICATE OF APPRECIATION**

This certificate is proudly presented to

### Gaurangi Madane

in recognition of your participation as

Delegate of The International Criminal Police Organization (INTERPOL)

at Asia World Model United Nations Virtual Conference 2021

'RISE UP AND RAISE YOUR VOICE"

held on 276 - 29th August 2021













# ONLINE TEST On BASICS OF ORGANIC CHEMISTRY

#### Organized by

"Department of Chemistry"

Maratha Vidya Prasarak Samaj's

GMD Arts, BW Commerce & Science College,

Sinnar Dist. Nashik- 422103 (MS)

NAAC Re-accrediated A Grade (III Cycle); Best College Award by University of Pune, 2012.

### Certificate of Participation

This is to certify that Mr./Ms. Rutuja Rajendra Junghare has actively participated in Online Test on Basics of Organic Chemistry organized by Department of Chemistry, GMD Arts, BW Commerce & Science College, Sinnar, Dist. Nashik- 422103 on 19-7-2021 and has secured 56% marks.



Dr. Pawan J. Tambade

Coordinator



Mr. Harshal A. Dabhane Assi. Coordinator



Dr Dilin R Shinde Made for free with Certify'em







Audyogik Tantra Shikshan Sanstha's
Institute of Industri