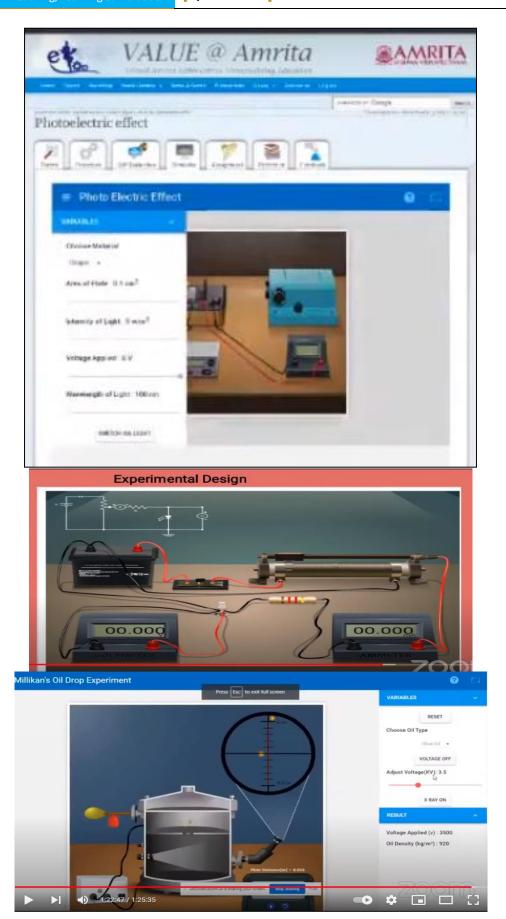

#### A guest lectures

- A guest lecture on Maple Simulation Software was delivered by Dr. Sham Anwane, Head, Department of Physics, Shri Shivaji Science College, Nagpur on 18 June, 2018.
- Shri Dhirajbhai Patel, owner of Patel Electronics, Amravati delivered a talk on Physics and Entrepreneurship on 12th September, 2018.
- Guest Lecture by Dr. Ms T. Theivasanthi , of Kalasalingam University on Novel Methods of Nanomaterial Synthesis .

#### Summer Course in Experimental Physics

"Summer Course in Experimental Physics" an enriched short term course on Physics

Experiments for Undergraduate students was organized by Department of Physics during 11<sup>th</sup> to 20<sup>th</sup> June, 2018. The course was inaugurated by Principal Dr. V.G. Thakare, Dr. V.B. Bhatkar, Head Department of Physics elaborate the need of the course in the current scenario. Dr. H.S. Lunge, IQAC co-ordinator express his thoughts and congratulates the student for their participation on this occasion.

In all twenty two participants participated in the course from the various colleges of Maharashtra. This course provided an opportunity to motivated B.Sc. Physics students to carry out comprehensively some selected experiments from different branches of Physics. The students were guided by the faculty to the overall approach or the possible methods of attempting desired aim of the experiments.

A session on analysis of theoretical concepts in Physics using *Maple Simulation Software* was also arranged during the course. Dr. Sham Anwane, Head, Department of Physics, Shri Shivaji Science College, Nagpur was the resource person for the session.