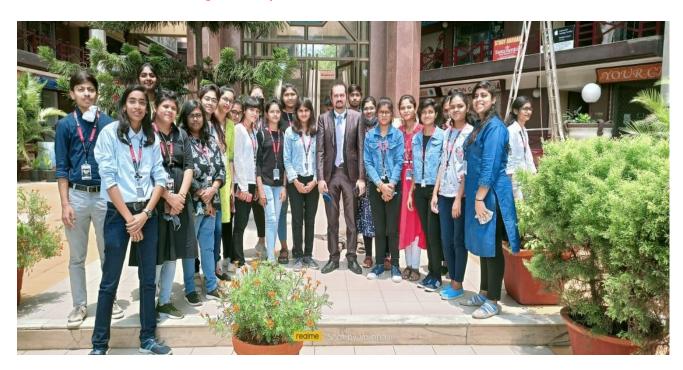

echanism
- Creating accurate questionnaire for Polygraph Tests.
- Analysis of the Polygraph Test Reports.



Polygraph Test software measuring all bodily reactions in response to the questionnaire

#### **Valedictory Function of Internship Programme**

The valedictory function was held on 30/04/2021. The function was chaired by Mr. B.N. Phaneendar, Forensic Expert, Managing Director of Clue4 Evidence Foundation, at Bengaluru, India. Participants gave their feedback about the Internship programme. The Internship programme was concluded with the distribution of certificates.



Interns with the Managing Director of Clue4 Evidence Foundation at the Valedictory Function.

## **Group Photo of One month Internship Programme for Forensic Science students Organized by Clue4 Evidence Foundation**



Shivaji Science College, Amravati One Month Internship at "Clue4 Evidence Forensic Science Lab, Bangalore" Organised by Department of chemistry from 01-30 April20

## **List of participants**

| SR no. | Name                    | Class                    | College                           |
|--------|-------------------------|--------------------------|-----------------------------------|
| 1      | Ms. Gaurangi k. Madane  | B.voc 2 <sup>nd</sup> yr | Shri Shivaji Science College, Amt |
| 2      | Ms. Vedanti S. Chawande | B.voc 2 <sup>nd</sup> yr | Shri Shivaji Science College, Amt |
| 3      | Ms. Nandani D. Jadhav   | B.voc 2 <sup>nd</sup> yr | Shri Shivaji Science College, Amt |
| 4      | Ms. Unnati B. Dhakade   | B.voc 2 <sup>nd</sup> yr | Shri Shivaji Science College, Amt |
| 5