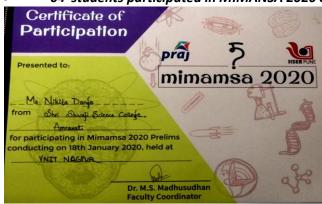

a Sharma** of M.S.P. Sci. college Manora, Dist. Washim was awarded with second prize..

In the B.Sc. first year category

**Mr Aakash Suradkar** from Shivaji College ,Chikhali, dist .Buldana bagged the first **ku. Sakshi Thakare** of Shri Shivaji science college ,Amravati bagged second prize.

The cash prize and the certificate distribution was held during the valedictory function in the honored presence of Dr.S.K.Omanwar ,B.R.S. Fellow ,Former Professor and H.O.D. Department of Physics. S.G.B.A.U. Amravati .Dr.P.A.Nagpure proposed the vote of thanks at the end of the program.

#### Students' Achievements

• This year 03 students have attended NIUS Exposure Camp at Homo Bhabha Centre for Science Education, Mumbai.







04 students participated in MIMANSA 2020 organized by VNIT, Nagpur.









First Prize for Quiz Competition





### **PG Students' Participation & Achievements**

M.Sc. Physics Students participated in second round of Wet Lab Championship 2016 at IIT Hyderabad





















Best paper presentation Award in by M.Sc. Physics students



Poster presentation in Conference/workshop



# **Department of Chemistry**

# Students related co-curricular and field based activities:





# Special guidance and help to advanced learners:

| Special Guidance              | No. of Beneficiaries | Achievements |
|-------------------------------|----------------------|--------------|
| IIT-JAM,                      |                      |              |
| Pune NCL M.Sc. Entrance Exam. | 50                   | 02           |
| & Other entrance exam.        |