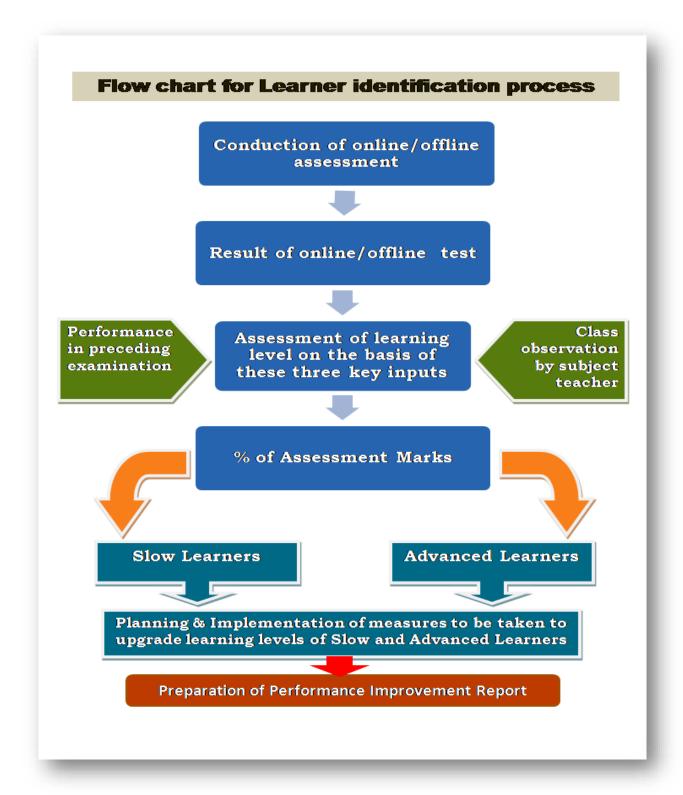

e

## Shri Shivaji Science College Shivaji Nagar, Morshi Road, Amravati - 444 603 M.S.

Dr. Panjabrao Alias Bhausaheb Deshmukh **❖**Founder **❖**President Hon. Shri Harshwardhan P. Deshmukh

**❖**Principal Dr. G. V. Korpe E-mail: shivajiscamt.office@gmail.com

Web Site: www.shivajiscamt.org

(O) 2660855; (Fax) 2665485;(R)2551400

Date: Nov. 22<sup>nd</sup>, 2021 Ref. No.: SSSC/6471/IQAC/2021

## Declaration

The information, reports, true copies of the supporting documents, numerical data, etc.

furnished in this file is verified by IQAC and found correct.

Hence this certificate.

**IQAC** Coordinator Shri Shivaji Science College

Amravati

Chairman IQAC and Principal Shri Shivaji Science College,

Amravati

## Process to identify Slow & Advanced Learners at entry level of the programme



## **Activities for Advanced Learners:**

- Students' participation in seminar/quiz/project competitions at local/state/national levels, in various projects, case study preparation, surveys, Filed Photo Competition, Geological Survey of India Training, Science Exhibition etc.
- Participation of PG students are in various Seminars/Conferences/ Workshops etc.
- Students are guided and supported to prepare themselves for national level examinations, such as JAM and NET/SET. They are also motivated and recommended for short term workshop of NIUS conducted by Homi Bhabha Science Centre, Mumbai.
- Institute organizes Summer Courses/ Short term courses for students.
- Advanced learners are provided hands on training of fabrication & design of experimental kits/setup.
- Use of computer in analys