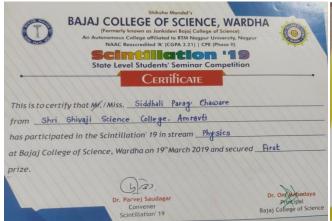

ts in Physics using *Maple Simulation Software* was also arranged during the course. Dr. Sham Anwane, Head, Department of Physics, Shri Shivaji Science College, Nagpur was the resource person for the session.

# Two Days Workshop On Nanomaterial Synthesis:

The workshop on nano-materials synthesis was organized by the department in collaboration with IIT, Kharagpur, during 17th and 18th February, 2019. In all 42 students from various colleges were participated in the workshop. Dr. T. Theivasnthy, Kalasalingam University (TN) was the resource person for the workshop.





#### Students' Achievements

Miss Mohini Rithe, B.Sc. I (2018 Batch)has attended NIUS Exposure Camp at Homo Bhabha Centre for Science Education, Mumbai.



# Students participated in MIMANSA 2019 organised by ISER PUNE

















# **INTER-COLLEGIATE** RESEARCH FESTIVAL - AVISHKAR 2018

# मुकुंद फिस्केची राष्ट्रीय अविष्कार स्पर्धेत गरुडझेप

जनरावती (प्रतिनिची): शी शिकारी विज्ञान पहाविद्यालकाचे विद्यार्थी राष्ट्रीय अविष्कार रपर्वेत दरवर्षी सातत्वपूर्णक वशाबी वस्त्राल सुरु वेवत यावर्षी सुच्दा गणपत विद्यापीठ, मेहसामा गुजरात वेथे १२ ते १४ मार्च रोजी पार पडतेल्या आंतर विभागीय संपूर्व भारतातून सहभागी झालेल्या पाच विभागातील मानव्यशास्त्र या विषयातील सर्व पदवी, पदव्युत्तर व शिक्षकांमधून मुकुंद फिस्के यांनी बाजी बासन संपूर्ण देशातून दुसरा

तसेव त्वाने कतिया विद्यापीठ सवपुर छलीसगढ वेथे २८, ३९ जानेवारी रोजी पार पडलेल्या मध्यभारतातील राष्ट्रीय विद्यार्थी संशोधन महोत्सवामध्ये सर्व विद्यापीठामधून यण मानवशास्त्र विषयामधून वाजी मासन पहिला क्रमांक पटकादता.

'राष्ट्रीय अविष्कार २०१८' महोत्सवाचे आयोजन हे भारतातील अग्रनण