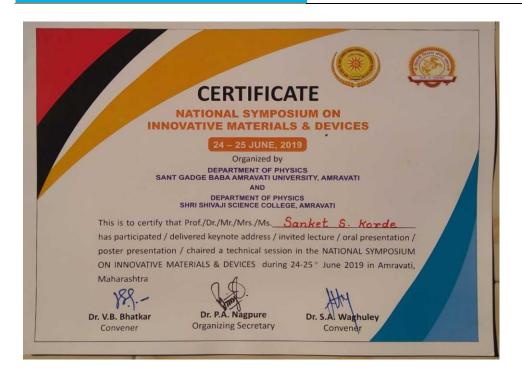

Amravati **B. Sc. II** 

First Prize: Mr. SanketKorade, Shri Shivaji Science College, Amravati

**Second Prize:** Miss. Priya Wankhede, R.L.T. College, Akola

B. Sc. III

First Prize: Miss. Nikita Nagtode, Shri Shivaji Science College, Amravati

Amravati

B. Sc. II

First Prize: Mr. SanketKorade, Shri Shivaji Science College, Amravati

Second Prize: Miss. Priya Wankhede, R.L.T. College, Akola

B. Sc. III

**First Prize:** Mr. SanketKorade, Shri Shivaji Science College, Amravati **Second Prize:** Miss. Prachi Deshpande, R.L.T. College, Akola