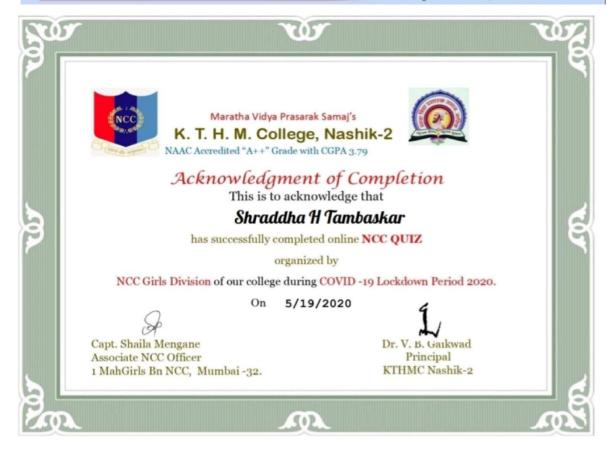

hwar Modi

**Session Expert** 

Dr. Deepali Saw Director-MCA



# ONLINE TEST On BASICS OF ORGANIC CHEMISTRY

#### Organized by

"Department of Chemistry"

Maratha Vidya Prasarak Samaj's

GMD Arts, BW Commerce & Science College,

Sinnar Dist. Nashik- 422103 (MS)

NAAC Re-accrediated A Grade (III Cycle); Best College Award by University of Pune, 2012.

#### Certificate of Participation

This is to certify that Mr./Ms. Rutuja Rajendra Junghare has actively participated in Online Test on Basics of Organic Chemistry organized by Department of Chemistry, GMD Arts, BW Commerce & Science College, Sinnar, Dist. Nashik- 422103 on 19-7-2021 and has secured 56% marks.



Dr. Pawan J. Tambade

Coordinator



Mr. Harshal A. Dabhane

Assi. Coordinator



Dr Dilin R Shinde Made for free with Certify'em





Shri. Shivaji Education Society, Amravati's



#### **DEPARTMENT OF CHEMISTRY**

#### CERTIFICATE

This certificate is awarded to

#### Shraddha H Tambaskar

In recognition of the successful completion and passing online environmental Chemistry Quiz-2020 organised by department of Chemistry, Shri. Shivaji Science and Arts College, Chikhli on 23-5-2020











Shri Shivaji Education Society Amravati's

#### SCIENCE COLLEGE, CONGRESS NAGAR, NAGPUR

Accredited with CGPA of 3.51 at 'A+' Grade

A College with Potential for Excellence, An Institutional Member of APQN, Recognized Center for Higher Learning, Mentor College under 'PARAMARSH Scheme', UGC, New Delhi



Certificate ID: FQ2X1E-CE000808

This is to certify that

#### Sony Mahiwal Mohammad Samim Ansari

from Shri Shivaji Science C