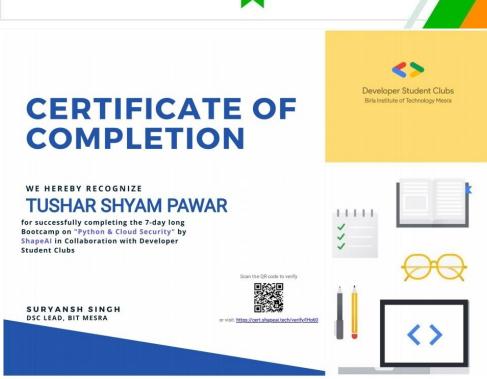

Abha Bipin Patil

has participated in the online Quiz Competition organized on the occasion of "Wildlife Week, 2<sup>nd</sup> to 8<sup>th</sup> October, 2020" by Department of Zoology, Bajaj College of Science, Wardha

Dandotas

Dr. Mamata Chandrakar Head, Department of Zoology Bajaj College of Science, Wardha Dr. Om Mahodaya

Principal Bajaj College of Science, Wardha



#### **Training Certificate**

## Abha Bipin Patil

August 29, 2020

has successfully completed and passed the final assessment for the course on

Migration and Health: Enhancing Intercultural Competence and Diversity Sensitivity

developed by the World Health Organization Regional Office for Europe with support from the University of Exeter.

> Dr Nils Fietje Division of Information, Evidence, Research and Innovation







## CERTIFICATE OF COMPLETION SHAPEAL



This is Presented to

### TUSHAR SHYAM PAWAR

for completing 7-day Python & Cloud Security bootcamp with ShapeAl















Shri Shivaji Education Society Amravati's

Shri Pundlik Maharaj Mahavidyalaya,

Nandura(Rly), Dist. Buldana (M.S.), India.

Department of Botany and Eco club

CERTIFICATE OF APPRECIATION

This is o certify that, Tanaya Vijay meshram

Shri shivaji science college amravti

Has qualified in National level quiz competition organized by Department of Botany and Eco club on the occasion of 'World Environment Day' 5th June 2021.











Dr.A.A. Mankar

Made for free with Certify'em



S.B.Gedam Organizing secretary

S.M.Dekate Member





Shri. Shivaji Science College, Amravati Department of Geology in Collaboration with Gro