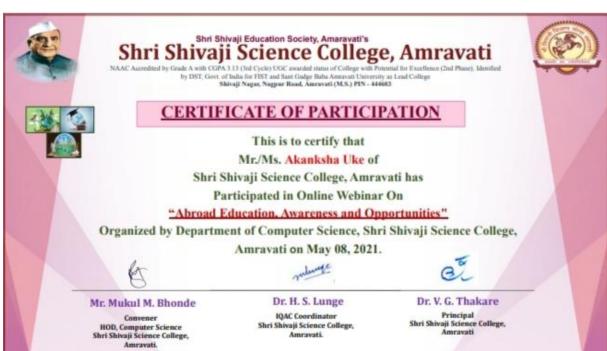

y WHO.

4/19/2020













SDLDJK-CE00007



#### SIPNA COLLEGE OF ENGINEERING & TECHNOLOGY AMRAVATI

In front of Nemani Godown, Badnera Road, Amravati - 444701 Masharashtra (India)

Tel.: 0721-2522341, 2522342 Fax: 0721-2522341



# Certificate of Participation

This certificate is proudly presented to

#### Sakshi Arun Nirgule

For participating in the Online Quiz on COVID-19 organized by

SIPNA COLLEGE OF ENGINEERING & TECHNOLOGY, AMRAVATI

on 1st May 2020



SIPNA College of Engineering & Technology, Amravati











# Certificate

Date: 22th July 2021

This is to certify that, **Ku. Shamlee Gajanan Pathare** has completed a course on "Applied tool and techniques in Groundwater Management" from 16<sup>th</sup> July 2021 to 19<sup>th</sup> July 2021



Vi

Vinit-m-phodnic 利 리 新







\*\*\*\*\*\*

Dnyanopasak Shikshan Prasarak Sanstha, Manora. (Reg. No. F-1393)
M.S.P. Arts, Science & K.P.T. Commerce College, Manora -444404 [MS, India]

Affiliated to Sant Gadge baba Amaravati University, Amaravati, NAAC Re-accredited 'B' Grade

## "National Level Poster Competition"

E - Certificate

This is to certify that Ku /Mr. Ms Rani Vilas Jawanjal from Shri Shivaji Science College
Amravati

Participated in National level online poster competition conducted by Department of Zoology, M. S. P. Arts, Science & K. P. T. Commerce College Manora, Dist. Washim on 24/08/2021.

Dr.N. S. Thakare Principal & Convener

Dr. S.V. Keswani Organizing Secretary

Dr. R.R. Kajalkar Organizing Secretary

Pallean

Dr. S.N. Padghane Organizing Secretary

Made for free with Certify'em



## RAMCO