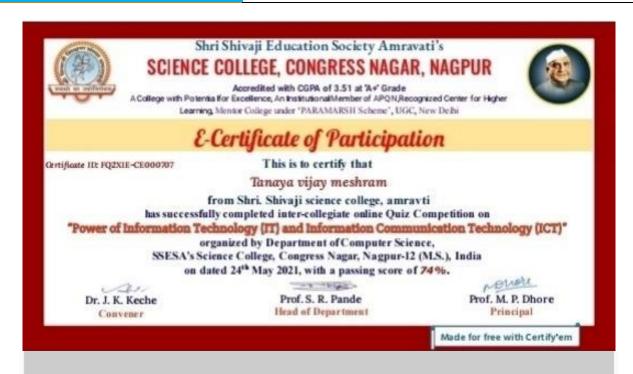

of Exeter.

> Dr Nils Fietje Division of Information, Evidence, Research and Innovation







## CERTIFICATE OF COMPLETION SHAPEAL



This is Presented to

### TUSHAR SHYAM PAWAR

for completing 7-day Python & Cloud Security bootcamp with ShapeAl















Shri Shivaji Education Society Amravati's

Shri Pundlik Maharaj Mahavidyalaya,

Nandura(Rly), Dist. Buldana (M.S.), India.

Department of Botany and Eco club

CERTIFICATE OF APPRECIATION

This is o certify that, Tanaya Vijay meshram

Shri shivaji science college amravti

Has qualified in National level quiz competition organized by Department of Botany and Eco club on the occasion of 'World Environment Day' 5th June 2021.











Dr.A.A. Mankar

Made for free with Certify'em



S.B.Gedam Organizing secretary

S.M.Dekate Member





Shri. Shivaji Science College, Amravati Department of Geology in Collaboration with Groundwater Surveys and Development Agency, Amravati



#### CERTIFICATE

This Certificate is awarded to Mr./ Ms. Bharti Prabhakar Dolas Of Shree Shivaji science college Amravati has Participated in workshop on Groundwater Recharge & Management, Water Quality Analysis, Geophysical Survey Methods organized by Department of Geology, Shri. Shivaji Science College, Amravati and Groundwater Survey and Development Agency (GSDA), Amravati on 24th August, 2021 from 12Pm to 3Pm.



Convenor Mr. Sanjay Karad Deputy Director, Groundwater Survey and Development Agency, Amravati Region, Amravati (Sept.)

Convenor Dr. Mayura M. Deshamkh Head & Asst. Professor Department of Geology, Shri Shivaji Science College, Amray