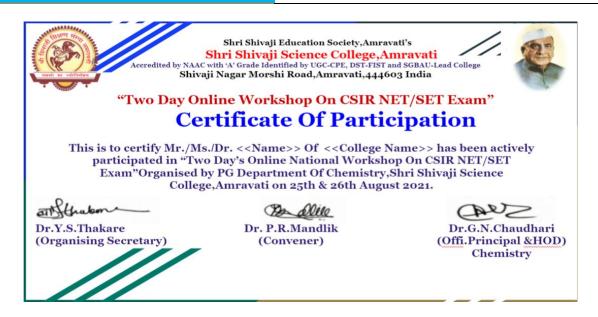

session based on MCQs of CSIR-NET/SET Examination with the students accordingly.







At the end of this interactive session, Dr.V.B. Khobragadegave gratitude to Dr.Bapurao B. Shingatefor his valuable guidance.

On 26<sup>th</sup> August 2021, Valedictory function was arranged. The function was chaired by Dr. G. N. Chaudhari, Officiating Principal and Head, Department of Chemistry, Shri Shivaji Science College, Amravati, Convenor of the Workshop Dr.P.R. Mandlik, Organizing Secretary Dr. Y.S. Thakare and Organising committee members Dr. V.B. Khobragadeand Ms. R.D. Bankar. On the occasion, fruitful feedback was given by Participants. The ceremony was accompanied with Student's feedback and certificate distribution.







Certificate Sample for online web based CSIR-NET/SET Workshop 2021



## Outcome of Online CSIR- NET/SET Examination Workshop 2021:

Our aim is to provide quality education, equip our students with analytical insights, intellectual maturity, strength of purpose and willingness to work hard conforming to ethical values. To attract and develop talented and committed human resource and provide an environment conducive to innovation, creativity, team-spirit and entrepreneurial leadership for the overall growth of the Country.

Online CSIR- NET/SET Examination Workshop 2021 was an endeavour to explore the basic knowledge of Chemical Sciences and inspired students to enhance the clear scenario about CSIR- NET/SET Examination. The deliberations occurred in the workshop have created a new platform to do an disciplinary work in Chemical sciences.

This notifies suc