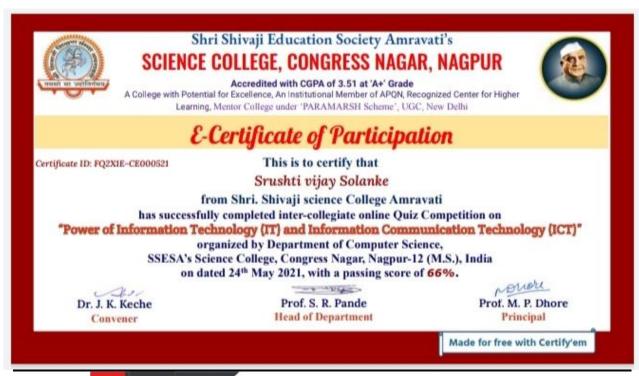

**Session 2** The demonstration of the Physics experiment was arranged in session 2.