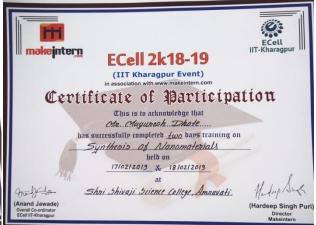

# Two Days Workshop On Nanomaterial Synthesis:

The workshop on nano-materials synthesis was organized by the department in collaboration with IIT, Kharagpur, during 17th and 18th February, 2019. In all 42 students from various colleges were participated in the workshop. Dr. T. Theivasnthy, Kalasalingam University (TN) was the resource person for the workshop.