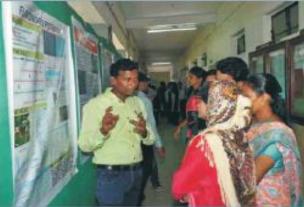

son, Adv Sheike said that India which has provided science and spirituality to the whole world is striving to gain its supreme place in science field. O While clearing difference

Gadgebaba and Dr Panjabrao Deshmukh in daily routine life, felt Adv Shelke.

Principal DeV GThakare, in his introductory temarks, narrated the motto behind the organisation of 'wishkar Mahotsay'.

At the outset, Adv Arun Shelke felicitated Dr Murlidhar Chandekar. Dr Dilip Hande, District Coordinator of Arishkar-2016, proposed a vote of thanks.

Total 200 research posters in 6 subject categories and 90 colleges in the district were registered in the festival.

About 700 students from various colleges have participated. Graduate and post graduate students, NCC-NSS volunteers, althe teaching and non-teaching









## **List of Advanced and Slow Learners -2017-18**

## Shri Shivaji Science College, Amravati.

## DEPARTMENT OF COMPUTER SCIENCE

B. Sc. COMPUTER SCIENCE

2017-2018

| Sem   | Number<br>of Slow<br>Learners | List of Slow Learners                                                                                                                                | Number<br>of<br>Advanced<br>Learners | List of Advanced Learners