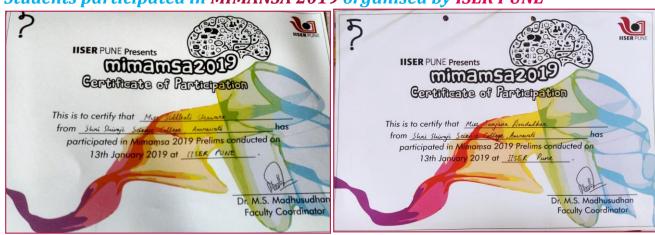

epts in Physics using *Maple Simulation Software* was also arranged during the course. Dr. Sham Anwane, Head, Department of Physics, Shri Shivaji Science College, Nagpur was the resource person for the session.

# Two Days Workshop On Nanomaterial Synthesis:

The workshop on nano-materials synthesis was organized by the department in collaboration with IIT, Kharagpur, during 17th and 18th February, 2019. In all 42 students from various colleges were participated in the workshop. Dr. T. Theivasnthy, Kalasalingam University (TN) was the resource person for the workshop.





#### Students' Achievements

Miss Mohini Rithe, B.Sc. I (2018 Batch)has attended NIUS Exposure Camp at Homo Bhabha Centre for Science Education, Mumbai.



# Students participated in MIMANSA 2019 organised by ISER PUNE

















# **INTER-COLLEGIATE** RESEARCH FESTIVAL - AVISHKAR 2018

# मुकुंद फिस्केची राष्ट्रीय अविष्कार स्पर्धेत गरुडझेप

जनरावती (प्रतिनिची): शी शिकारी विज्ञान पहाविद्यालकाचे विद्यार्थी राष्ट्रीय अविष्कार रपर्वेत दरवर्षी सातत्वपूर्णक वशाबी वस्त्राल सुरु वेवत यावर्षी सुच्दा गणपत विद्यापीठ, मेहसामा गुजरात वेथे १२ ते १४ मार्च रोजी पार पडतेल्या आंतर विभागीय संपूर्व भारतातून सहभागी झालेल्या पाच विभागातील मानव्यशास्त्र या विषयातील सर्व पदवी, पदव्युत्तर व शिक्षकांमधून मुकुंद फिस्के यांनी बाजी बासन संपूर्ण देशातून दुसरा

तसेव त्वाने कतिया विद्यापीठ सवपुर छलीसगढ वेथे २८, ३९ जानेवारी रोजी पार पडलेल्या मध्यभारतातील राष्ट्रीय विद्यार्थी संशोधन महोत्सवामध्ये सर्व विद्यापीठामधून यण मानवशास्त्र विषयामधून वाजी मासन पहिला क्रमांक पटकादता.

'राष्ट्रीय अविष्कार २०१८' महोत्सवाचे आयोजन हे भारतातील अग्र