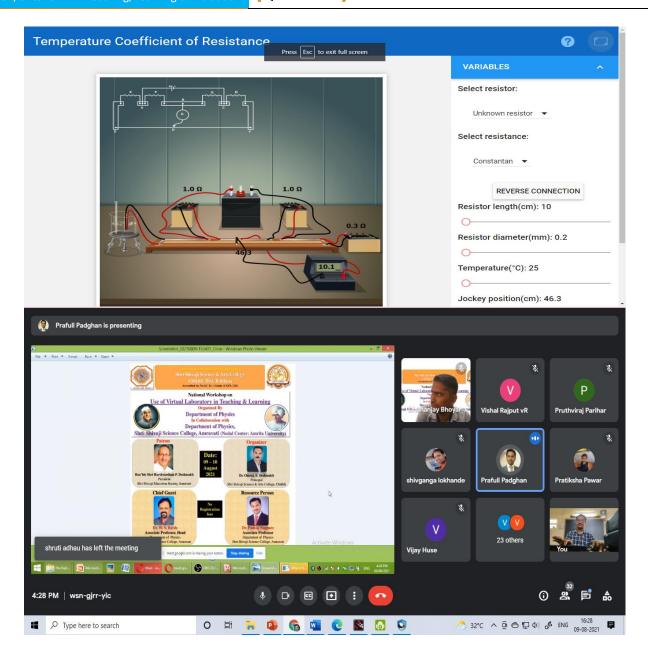

agpur/Kanpur, etc. In this workshop Dr. P.A. Nagpure, Associate Professor and Nodal Co-ordinator of Amrita Virtual Laboratory demonstrated many experiments of physics at UG and PG level. The workshop was conducted online on the Google Meet Platform

In this workshop 598 students and 20 teachers from various colleges were participated.

The workshop was inaugurated by Dr. O.S. Deshmukh, Principal, Shri Shivaji Science and Arts College, Chikhali. He emphasized importance of the Virtual Laboratories in the current scenario. Dr. W.S. Barde, HOD of Physics, Shri Shivaji Science College, Amravati preside over the function. Dr. N.B. Deshmukh, HOD of Physics, Shri Shivaji Science and Arts College, Chikhali conducted this Inaugural Program.

Google Meet Link:https://meet.google.com/wsn-gjrr-yic





# **List of Participants**

| Sr.<br>No. | Full Name                        | Designation         | College/Institute                                           |
|------------|----------------------------------|---------------------|-------------------------------------------------------------|
| 1          | Anil Zanak Barange               | Student             | Mahatma Fule Mahavidyalaya Warud                            |
| 2          | Dr. Pranjali Jaywant Deshmukh    | Assistant Professor | Mahatma fule Mahavidyalaya, Warud                           |
| 3          | DR. SANJAY BHIMRAO<br>KHADSE     | Professor           | Shri Shivaji College Of Education , Amravati .              |
| 4          | Mr. Amardeep Ramprasad Jadhao    | Assistant Professor | Late Pushpadevi Patil Arts a