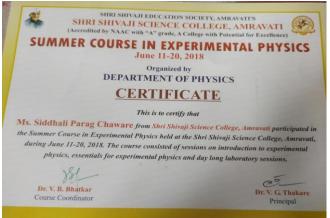

#### Summer Course in Experimental Physics

"Summer Course in Experimental Physics" an enriched short term course on Physics

Experiments for Undergraduate students was organized by Department of Physics during 11<sup>th</sup> to 20<sup>th</sup> June, 2018. The course was inaugurated by Principal Dr. V.G. Thakare, Dr. V.B. Bhatkar, Head Department of Physics elaborate the need of the course in the current scenario. Dr. H.S. Lunge, IQAC co-ordinator express his thoughts and congratulates the student for their participation on this occasion.

In all twenty two participants participated in the course from the various colleges of Maharashtra. This course provided an opportunity to motivated B.Sc. Physics students to carry out comprehensively some selected experiments from different branches of Physics. The students were guided by the faculty to the overall approach or the possible methods of attempting desired aim of the experiments.

A session on analysis of theoretical concepts in Physics using *Maple Simulation Software* was also arranged during the course. Dr. Sham Anwane, Head, Department of Physics, Shri Shivaji Science College, Nagpur was the resource person for the session.