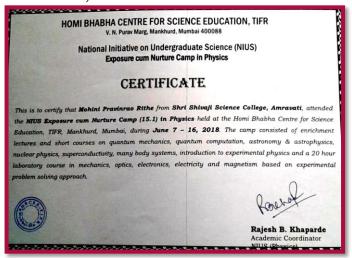

#### Students' Achievements

Miss Mohini Rithe, B.Sc. I (2018 Batch)has attended NIUS Exposure Camp at Homo Bhabha Centre for Science Education, Mumbai.