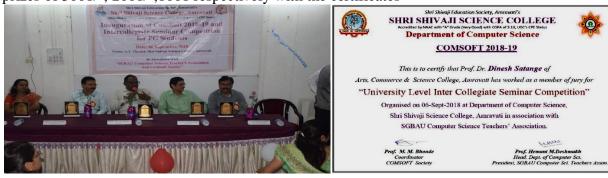

#### Inter collegiate Seminar competition

The department has organized an intercollegiate seminar competition for P.G. students in Computer Science & Application on 06-Sep.-2018. Total fifteen students from different eight colleges under SGBAU jurisdiction were participated in this competition. The First/Second/Third winners got the cash prizes of 3001/-, 2001/-,1001 respectively with the certificates