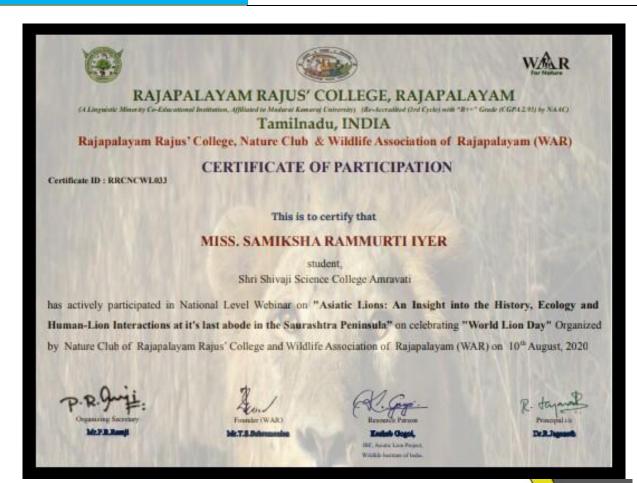

# Shri Shivaji Science College, Amravati. DEPARTMENT OF COMPUTER SCIENCE

B.Sc(computer application vocational) 2019-2020

|       | Number<br>of Slow<br>Learners<br>(Weak<br>Students) | List of Slow Learners (Weak<br>Students)                                                                                            | Number of<br>Advanced<br>Learners | List of Advanced Learners                                                                                                             |
|-------|-----------------------------------------------------|-------------------------------------------------------------------------------------------------------------------------------------|-----------------------------------|---------------------------------------------------------------------------------------------------------------------------------------|
| Sem I | 5                                                   | Dahilekar Gaurav Rajendra<br>Bambal Yogeshwari Prakash<br>Patinge Divya Prakash<br>Muley Srushti Kishor<br>Shende Samiksha Rajendra | 5                                 | Mehare Shraddha Devanandrao<br>Kombe Sejal Kishor<br>Satpute Shwetambari Shrinivas<br>Jadhav Kalyani Sanjay<br>Iyer Samiksha Rammurti |