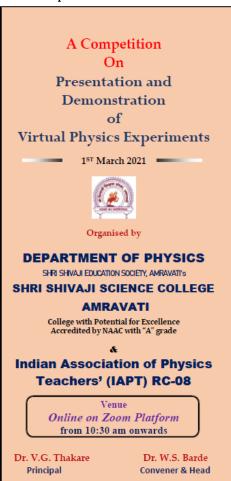

# Feb 29, 2020 - Report-on competition on Presentation and Demonstration of Physics Experiments :-

Physics has come to be key discipline of The boundaries between Physics and other disciplines are not rigid or fixed. To observe, to carry out experiments, record the observations and analyze the results is imperative for progress in Physics. Physics and Technology are independent. The products of modern technology have had major contributions from Physics. It is the time for Physics teachers to pay more attention to Physics education to cater to the need of society. The current challenges also lie in attracting

We will be pleased to have an active participation of the students from your esteemed college in this event to make it a grand success.

The competition is aiming to develop Physics education through laboratory experiments.

- Demonstrating theoretical ideas.
- Knowing the equipments
- · Observing and data recording.
- Analysis of data.
- Analysis of result.

#### Rules of the competition:

• The competition is only for the students of B.Sc. classes with the recommendation of the head of the institution.

- Only three entries, 1 each from the first, second
- & the final year of B. Sc. are allowed.

  The participants are expected to bring their apparatus of experiment from their respective
- If it is not possible then the participant can request the convener of the competition to arrange for the same.
- arrange for the same.

  The participant can bring demo charts/
  information leaflets related to the experiment.

  The duration of the presentation should be strictly 8 minutes and 2 minutes for discussion.
- Traveling & other expenses must be borne by the participants or their respective institutes.