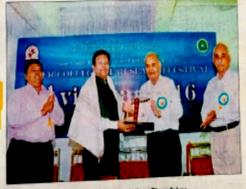

# **INTER-COLLEGIATE** RESEARCH FESTIVAL - AVISHKAR 2018

# मुकुंद फिस्केची राष्ट्रीय अविष्कार स्पर्धेत गरुडझेप

जनरावती (प्रतिनिची): शी शिकारी विज्ञान पहाविद्यालकाचे विद्यार्थी राष्ट्रीय अविष्कार रपर्वेत दरवर्षी सातत्वपूर्णक वशाबी वस्त्राल सुरु वेवत यावर्षी सुच्दा गणपत विद्यापीठ, मेहसामा गुजरात वेथे १२ ते १४ मार्च रोजी पार पडतेल्या आंतर विभागीय संपूर्व भारतातून सहभागी झालेल्या पाच विभागातील मानव्यशास्त्र या विषयातील सर्व पदवी, पदव्युत्तर व शिक्षकांमधून मुकुंद फिस्के यांनी बाजी बासन संपूर्ण देशातून दुसरा

'राष्ट्रीय अविष्कार २०१८' महोत्सवाचे आयोजन हे भारतातील अग्रनण्य व नामांकित असोशिएशन ऑफ इंडियन युनिव्हेंसिटीज नवी दिलील मार्कत केले जाते. राष्ट्रीय स्तरावर वा स्पर्वेचे पाच विभाग केले होते. त्यामध्ये अंतिम रपर्धा गणकत

# संपूर्ण देशातून पटकावला दसरा क्रमांक

मुकुंद फिरके बांधा सन्मान करताना हर्बवर्धन देशमुख बांध्वासह अन्य मान्यवर.

पश्चिम, मध्य, उत्तर व दक्षिण या पाव विभागातत्या विजेत्यामध्ये झालेल्या स्पर्वेतन संत गाडनेबाबा बाजी पारली व संत गाउनेबाबा अमरवती विदायीठ, अमरवती, श्री शिवाजी विज्ञान महाविद्यालय विद्यापीठ, मेहसाना नुजरात वेथे अमरावती व तसेच श्री शिवाजी किरके हा विज्ञान पदय्युत्र केले. या रथर्थेकरीता निवड अयोजित करण्यात आती होती. या शिक्षण संस्था अमरावती यांच्या (वनस्पतीशास्त्र विभाग) भाग २ चा समितीमध्ये परीक्षक म्हणून