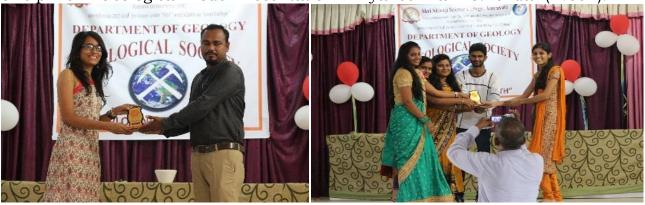

## Geological Wall Magazine Programme

The Dept. of Geology has conducted Geological Wall Magazine Programme, 2017-2018 in that poster presentation and geological model competition has been taken. In that, we have given three prizes.

| Sr. no.                       | Prize       | Name of student                    | Topic name       |  |  |
|-------------------------------|-------------|------------------------------------|------------------|--|--|
| Poster Presentation           |             |                                    |                  |  |  |
| 1.                            | <b>I</b> st | Mona V. Dhadange (B.Sc-III -PHG)   | Objects in Space |  |  |
| 2.                            | IInd        | RushikeshJasingpure (B.Sc-II -PHG) | Phases of Moon   |  |  |
| Geological Model Presentation |             |                                    |                  |  |  |
| 3.                            | Ist         | Saurav D. Nakhate (B.Sc-III -CAP)  | Volcanoes        |  |  |

### Geological Wall Magazine competition

Department organised Geological Wall Magazine competitionon the topics Geological Model is an internal structure of earth, moon, star death etc

I stprize - Neha Bansod (B.Sc-II) and

II <sup>nd</sup> prize- Group of four candidates- Rohit M. More (B.Sc-III), Rajani P.Makar (B.Sc-III) Komal N. Kadu (B.Sc-III) Snehal A. Ikhar (B.Sc-III).

One prize in Geological Model Presentation- Dnyaneshwari S.Fendar (B.Sc-I).