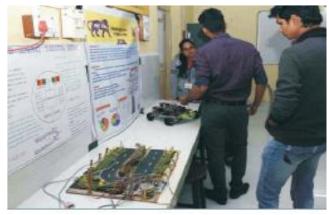

## Geological Wall Magazine Programme

The Dept. of Geology has conducted Geological Wall Magazine Programme, 2017-2018 in that poster presentation and geological model competition has been taken. In that, we have given three prizes.

| Sr. no.                       | Prize       | Name of student                    | Topic name       |  |  |
|-------------------------------|-------------|------------------------------------|------------------|--|--|
| Poster Presentation           |             |                                    |                  |  |  |
| 1.                            | <b>I</b> st | Mona V. Dhadange (B.Sc-III -PHG)   | Objects in Space |  |  |
| 2.                            | IInd        | RushikeshJasingpure (B.Sc-II -PHG) | Phases of Moon   |  |  |
| Geological Model Presentation |             |                                    |                  |  |  |
| 3.                            | Ist         | Saurav D. Nakhate (B.Sc-III -CAP)  | Volcanoes        |  |  |

### Geological Wall Magazine competition

Department organised Geological Wall Magazine competitionon the topics Geological Model is an internal structure of earth, moon, star death etc

I stprize - Neha Bansod (B.Sc-II) and

II <sup>nd</sup> prize- Group of four candidates- Rohit M. More (B.Sc-III), Rajani P.Makar (B.Sc-III) Komal N. Kadu (B.Sc-III) Snehal A. Ikhar (B.Sc-III).

One prize in Geological Model Presentation- Dnyaneshwari S.Fendar (B.Sc-I).