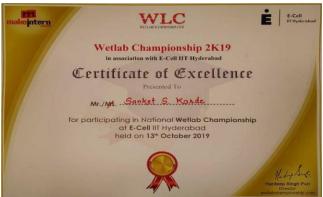

Amravati **B. Sc. II** 

First Prize: Mr. SanketKorade, Shri Shivaji Science College, Amravati

**Second Prize:** Miss. Priya Wankhede, R.L.T. College, Akola

B. Sc. III

First Prize: Miss. Nikita Nagtode, Shri Shivaji Science College, Amravati

Amravati

B. Sc. II

First Prize: Mr. SanketKorade, Shri Shivaji Science College, Amravati

Second Prize: Miss. Priya Wankhede, R.L.T. College, Akola

B. Sc. III

**First Prize:** Mr. SanketKorade, Shri Shivaji Science College, Amravati **Second Prize:** Miss. Prachi Deshpande, R.L.T. College, Akola