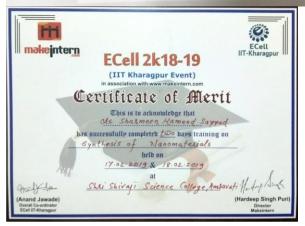

# Two Days Workshop On Nanomaterial Synthesis:

The workshop on nano-materials synthesis was organized by the department in collaboration with IIT, Kharagpur, during 17th and 18th February, 2019. In all 42 students from various colleges were participated in the workshop. Dr. T. Theivasnthy, Kalasalingam University (TN) was the resource person for the workshop.