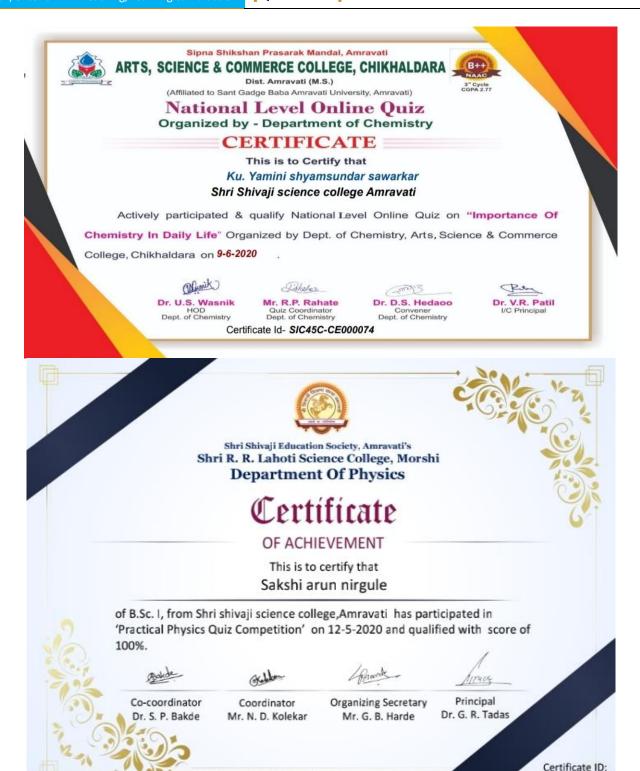

Y APPLIED FORENSIC

RESEARCH SCIENCES INDORE MP
WE APPRECIATE YOUR ACTIVE PARTICIPATION

Duria

A Contraction

MR. RAKESH MIA

PRESIDENT OF AFRS

MR. VIJAY PANCHAL

VICE-PRESIDENT OF AFRS





Conducted on 05" September 2021

Dr. G. S. Sodhi

SIFSADLF7326 www.sifs.in

Certificate No.

of Latent Fingerprints











Vidarbha Shikshan Prasarak Mandal's

### G. S. Science, Arts and Commerce College, Khamgaon

Affiliated to Sant Gadge Baba Amravati University, Amravati Listed u/s 2 (f) and 12 (B) Of the UGC Act Reaccredited by NAAC with A grade (CGPA 3.08)



# Certificate awarded to Ashwini Namdev Salsundar

for demonstrating committment to promote safety against COVID-19. S/He also took a pledge to follow best practices on prevention of COVID-19 as specified by WHO.

4/19/2020













SDLDJK-CE00007



#### SIPNA COLLEGE OF ENGINEERING & TECHNOLOGY AMRAVATI

In front of Nemani Godown, Badnera Road, Amravati - 444701 Masharashtra (India)

Tel.: 0721-2522341, 2522342 Fax: 0721-2522341



# Certificate of Participation

This certificate is proudly presented to

#### Sakshi Arun Nirgule

For participating in the Online Quiz on COVID-19 organized by

SIPNA COLLEGE OF ENGINEERING & TECHNOLOGY, AMRAVATI

on 1st May 2020



SIPNA College of Engineering & Technology, Amravati











# Certificate

Date: 22th July 2021

This is to certify that, **Ku. Shamlee Gajanan Pathare** has completed a course on "Applied tool and techniques in Groundwater Management" from 16<sup>th</sup> July 2021 to 19<sup>th</sup> July 2021



Vi

Vinit-m-phodnic 利 리 新







\*\*\*\*\*\*

Dnyanopas