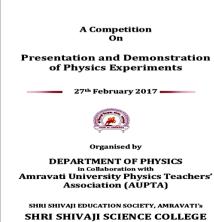

## Reports on Competition on Presentation and Demonstration of Physics **Experiments**

Feb 27, 2017

SHRI SHIVAJI SCIENCE COLLEGE **AMRAVATI** 

Accredited by NAAC with "A" gra College with Potential for Excelle

The intercollegiate Seminar Competition on Presentation and Demonstration of Physics Experiments was organized on Feb 27, 2017, in collaboration with Amravati University Physics Teachers' Association, Amravati. Total 53 students of B.Sc. I, II & III from different colleges affiliated to SGB Amravati University, participated in the competition. students explored and illustrated the inventive methods for understanding principles of Physics through simple, innovative and illustrative experiments.

Dr. A.V. Kohale, Lahoti Science College, Morshi, Vinod RR Dr. Kallyamwar, Bhartiya Mahavidyalaya, Amravati, Dr. Neeraj Sawala, PGTD, University, Amravati, Dr. P.R. Pande, G.V.I.S.H. Amravati worked as the jury members and evaluated the students' performance in presentation and demonstration of the experiments, throughout the day. The event was well received from all the teachers and students. The event was supported and financed by the Principal, Shri Shivaji Science College, Amravati.