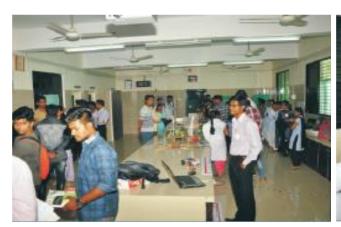

The intercollegiate Seminar Competition on Presentation and Demonstration of Physics Experiments was organized on Feb 27, 2017, in collaboration with Amravati University Physics Teachers' Association, Amravati. Total 53 students of B.Sc. I, II & III from different colleges affiliated to SGB Amravati University, participated in the competition. students explored and illustrated the inventive methods for understanding principles of Physics through simple, innovative and illustrative experiments.

Dr. A.V. Kohale, Lahoti Science College, Morshi, Vinod RR Dr. Kallyamwar, Bhartiya Mahavidyalaya, Amravati, Dr. Neeraj Sawala, PGTD, University, Amravati, Dr. P.R. Pande, G.V.I.S.H. Amravati worked as the jury members and evaluated the students' performance in presentation and demonstration of the experiments, throughout the day. The event was well received from all the teachers and students. The event was supported and financed by the Principal, Shri Shivaji Science College, Amravati.