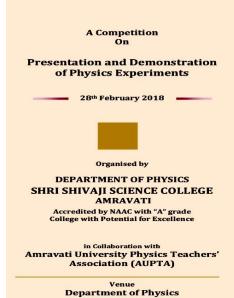

## **Department of Physics**

Feb 28, 2018

## Seminar Competition on Presentation and Demonstration of Physics Experiments

There will be no registration fees for the competition.

The intercollegiate Seminar Competition on Presentation and Demonstration of Physics Experiments was organized on Feb 28, 2018, in collaboration with Amravati University Physics Teachers' Association, Amravati. Total 48 students of B.Sc. I, II & III from different colleges affiliated to SGB Amravati University, participated in the competition. The students explored and illustrated the inventive methods for understanding principles of Physics through simple, innovative and illustrative experiments. Dr. V.R. Pande, G.V.I.S.H. Amravati, Dr. V.P. Akhare, Shri Shivaji Science College, Amravati, Dr. R.V. Barde, I.G. MahavidhyalayaRalegaon, Dist. Yavatmal worked as the jury members and evaluated the students' performance in presentation and demonstration of the experiments, throughout the day. The event was well received from all the teachers and students. The event was supported and financed by the Principal, Shri Shivaji Science College, Amravati