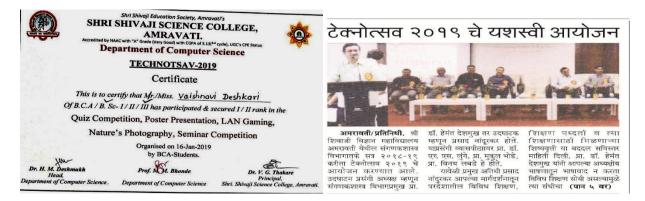

# TECHNOTSAV (Blind Programming, LAN gaming, Quiz, Poster Presentation, Seminar Competition)

The students of B.C.A. of Department of Computer Science have organized an event 'TECHNOTSAV' on 16-Jan-2019 for U.G. students of the college. Total five different activities like **Blind Programming, LAN gaming, Quiz, Poster Presentation, Seminar** Competition are going to be conducted for the students of graduation under Technotsav.

Following students from BSc, BCA and MSc participated in the different events of TECHNOTSAV-Mr. Jadhav Saurav Rajendra, Vaishnavi Deshkari, PratikshaGawhale, GhurdeDhahashriAshokrao, Deshpande vaidehiashwin etc.