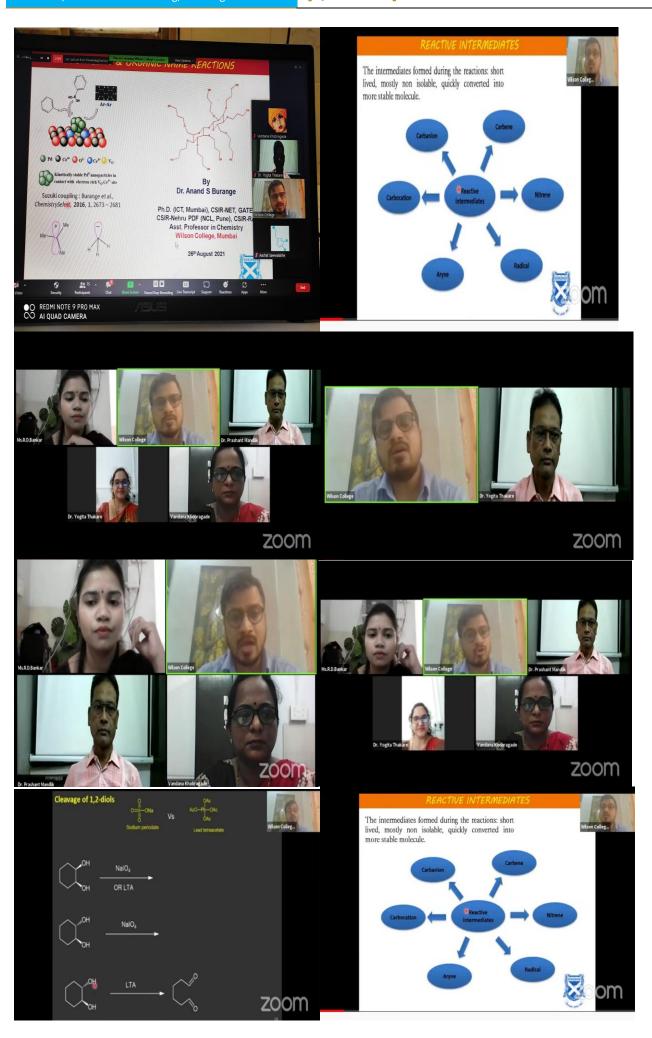

Total 200 research posters in 6 subject categories and 90 colleges in the district were registered in the festival.

About 700 students from various colleges have participated. Graduate and post graduate students, NCC-NSS volunteers, althe teaching and non-teaching