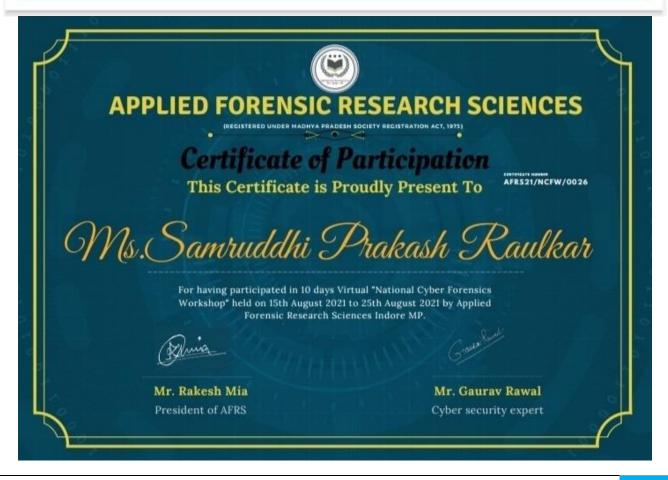

Date: 22th July 2021

This is to certify that, **Divya Prakash Patinge** has completed a course on "Applied tool and techniques in Groundwater Management" from 16<sup>th</sup> July 2021 to 19<sup>th</sup> July 2021





Vinit-m. phadnic



## APPLIED FORENSIC RESEARCH SCIENCES

REGISTERED UNDER MADHYA PRADESH SOCIETY REGISTRATION ACT, 1973

CERTIFICATE OF

Participation

CERTIFICATE NO. AFRS21/CC8/ICSS/0050

# Ms. Nida Kawasar Jamir Saiyyad

FOR SUCCESSFULLY PARTICIPANTS IN CRASH COURSE SERIES ON THE TOPIC OF "HOW TO INVESTIGATE CRIME SCENE SCIENTIFICALLY"
FROM 4 SEPTEMBER TO 6 SEPTEMBER 2021 CONDUCTED BY APPLIED FORENSIC

RESEARCH SCIENCES INDORE MP
WE APPRECIATE YOUR ACTIVE PARTICIPATION

Duria

A Contraction

MR. RAKESH MIA

PRESIDENT OF AFRS

MR. VIJAY PANCHAL

VICE-PRESIDENT OF AFRS





Conducted on 05" September 2021

Dr. G. S. Sodhi

SIFSADLF7326 www.sifs.in

Certificate No.

of Latent Fingerprints











Vidarbha Shikshan Prasarak Mandal's

### G. S. Science, Arts and Commerce College, Khamgaon

Affiliated to Sant Gadge Baba Amravati University, Amravati Listed u/s 2 (f) and 12 (B) Of the UGC Act Reaccredited by NAAC with A grade (CGPA 3.08)



# Certificate awarded to Ashwini Namdev Salsundar

for demonstrating committment to promote safety against COVID-19. S/He also took a pledge to follow best practices on prevention of COVID-19 as specified by WHO.

4/19/2020













SDLDJK-CE00007



#### SIPNA COLLEGE OF ENGINEERING & TECHNOLOGY AMRAVATI

In front of Nemani Godown, Badnera Road, Amravati - 444701 Masharashtra (India)

Tel.: 0721-2522341, 2522342 Fax