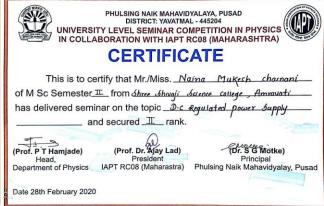

**Session 2** The demonstration of the Physics experiment was arranged in session 2.