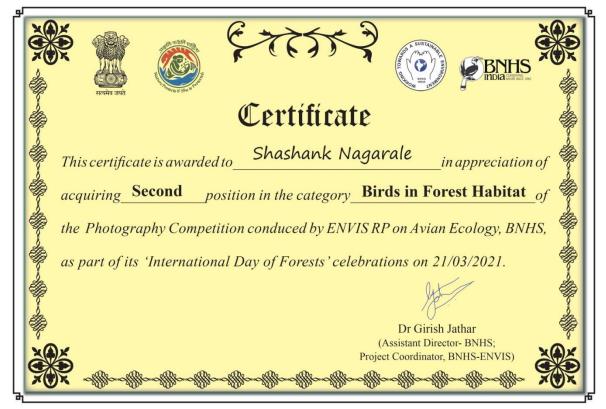

inator

Head of the Department

11

Delegation

IQAC Coordinator

Made for free with Certify'em

Date: 25/08/2020

Shri Sarda Education Society's ( A Linguistic Minority Educational Institute)

SMT RADHABAI SARDA ARTS, COMMERCE & SCIENCE COLLEGE
ANJANGAON SURJI, DIST- AMRAVATI 444705

RS DIGITAL PLATFORM-20 COVID-19 AWARENESS PROGRAMME

Certificate of Commitment

This is to certify that Kalyani Vijayrao Dhonde has solemnly pledged and participated in online "COVID-19 AWARENESS PROGRAMME" organized by RS DIGITAL PLATFORM-20 of Smt. Radhabai Sarda Arts, Commerce & Science College, Anjangaon Surji. for the commitment to discharge the services to the

nation as a responsible national.

Date 25/04/2020

Dr Mangesh Dagawal

Convener, RS Digital Platform-20

Dr Bashisth Choubey

Principal













# The Berar General education society's Shri R. L. T. College of Science, Akola

(Re-accredited with 'A' Grade by NAAC with CGPA 3.12)
Affiliated to Sant Gadge Baba Amravati University, Amravati

#### CERTIFICATE

1

This to Certify that

#### Rutuja Rajendra Junghare

Shri Shivaji Science College, Amravati

Participated in National Online Workshop on Chemistry Practical

Organized by Department of Chemistry in Collaboration with IQAC Cell Of

Shri R. L. T. College of Science Akola on 18-5-2020



Co-ordinator

Dr. P. T. Agrawal Head, Department of Chemistry Shri R. L. T. College Akola - Solid

Assistant Co-ordinator

Dr. A. G. Sarap Department of Chemistry Shri R. L. T. College Akola Edmil.

Principal

Dr. V. D. Nanoty
Principal
Shri R. L. T. College of Science

ITT-C@UNCIL

Certifi