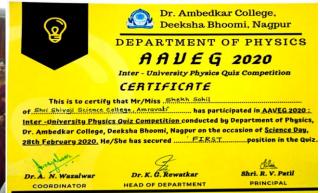

### Based on the Jury's evaluation following students bagged the prizes: B.Sc. I

First Prize: Mr. Ram Kore & Saourav Dhole, Bhartiya Mahavidyalaya, Amravati

Second Prize: Miss. Shivani Dhok& Miss. PratikshaGawhale, Shri Shivaji Science College,

Amravati **B. Sc. II** 

First Prize: Mr. SanketKorade, Shri Shivaji Science College, Amravati

**Second Prize:** Miss. Priya Wankhede, R.L.T. College, Akola

B. Sc. III

First Prize: Miss. Nikita Nagtode, Shri Shivaji Science College, Amravati