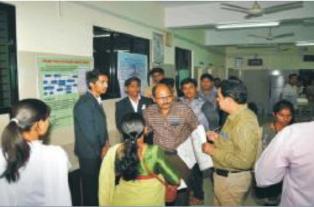

There will be no registration fees for the competition.

The intercollegiate Seminar Competition on Presentation and Demonstration of Physics Experiments was organized on Feb 28, 2018, in collaboration with Amravati University Physics Teachers' Association, Amravati. Total 48 students of B.Sc. I, II & III from different colleges affiliated to SGB Amravati University, participated in the competition. The students explored and illustrated the inventive methods for understanding principles of Physics through simple, innovative and illustrative experiments. Dr. V.R. Pande, G.V.I.S.H. Amravati, Dr. V.P. Akhare, Shri Shivaji Science College, Amravati, Dr. R.V. Barde, I.G. MahavidhyalayaRalegaon, Dist. Yavatmal worked as the jury members and evaluated the students' performance in presentation and demonstration of the experiments, throughout the day. The event was well received from all the teachers and students. The event was supported and financed by the Principal, Shri Shivaji Science College, Amravati