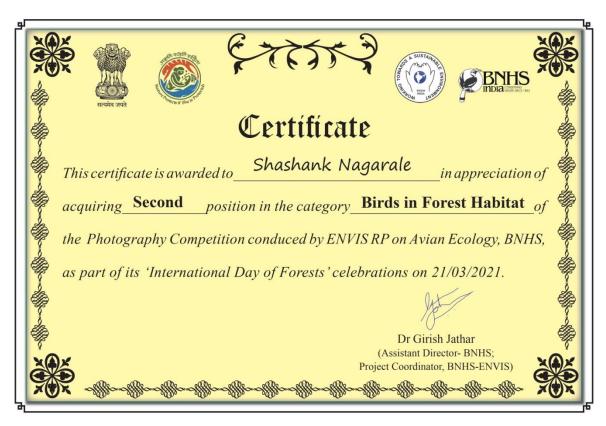

Coordinator

Head of the Department

11

Delegation

IQAC Coordinator

Made for free with Certify'em

Date: 25/08/2020

Shri Sarda Education Society's ( A Linguistic Minority Educational Institute)

SMT RADHABAI SARDA ARTS, COMMERCE & SCIENCE COLLEGE
ANJANGAON SURJI, DIST- AMRAVATI 444705

RS DIGITAL PLATFORM-20 COVID-19 AWARENESS PROGRAMME

Certificate of Commitment

This is to certify that Kalyani Vijayrao Dhonde has solemnly pledged and participated in online "COVID-19 AWARENESS PROGRAMME" organized by RS DIGITAL PLATFORM-20 of Smt. Radhabai Sarda Arts, Commerce & Science College, Anjangaon Surji. for the commitment to discharge the services to the

nation as a responsible national.

Date 25/04/2020

Dr Mangesh Dagawal

Convener, RS Digital Platform-20

Dr Bashisth Choubey

Principal













# The Berar General education society's Shri R. L. T. College of Science, Akola

(Re-accredited with 'A' Grade by NAAC with CGPA 3.12)
Affiliated to Sant Gadge Baba Amravati University, Amravati

#### CERTIFICATE

1

This to Certify that

#### Rutuja Rajendra Junghare

Shri Shivaji Science College, Amravati

Participated in National Online Workshop on Chemistry Practical

Organized by Department of Chemistry in Collaboration with IQAC Cell Of

Shri R. L. T. College of Science Akola on 18-5-2020



Co-ordinator

Dr. P. T. Agrawal Head, Department of Chemistry Shri R. L. T. College Akola - Solid

Assistant Co-ordinator

Dr. A. G. Sarap Department of Chemistry Shri R. L. T. College Akola Edmil.

Principal

Dr. V. D. Nanoty
Principal
Shri R. L. T. College of Science

ITT-C@UNCIL

C