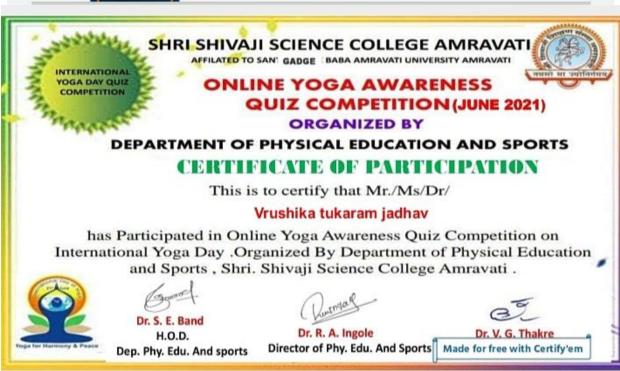

BY APPLIED FORENSIC

RESEARCH SCIENCES INDORE MP
WE APPRECIATE YOUR ACTIVE PARTICIPATION

Duria

A Contraction

MR. RAKESH MIA

PRESIDENT OF AFRS

MR. VIJAY PANCHAL

VICE-PRESIDENT OF AFRS





Conducted on 05" September 2021

Dr. G. S. Sodhi

SIFSADLF7326 www.sifs.in

Certificate No.

of Latent Fingerprints











Vidarbha Shikshan Prasarak Mandal's

### G. S. Science, Arts and Commerce College, Khamgaon

Affiliated to Sant Gadge Baba Amravati University, Amravati Listed u/s 2 (f) and 12 (B) Of the UGC Act Reaccredited by NAAC with A grade (CGPA 3.08)



# Certificate awarded to Ashwini Namdev Salsundar

for demonstrating committment to promote safety against COVID-19. S/He also took a pledge to follow best practices on prevention of COVID-19 as specified by WHO.

4/19/2020













SDLDJK-CE00007



#### SIPNA COLLEGE OF ENGINEERING & TECHNOLOGY AMRAVATI

In front of Nemani Godown, Badnera Road, Amravati - 444701 Masharashtra (India)

Tel.: 0721-2522341, 2522342 Fax: 0721-2522341



# Certificate of Participation

This certificate is proudly presented to

#### Sakshi Arun Nirgule

For participating in the Online Quiz on COVID-19 organized by

SIPNA COLLEGE OF ENGINEERING & TECHNOLOGY, AMRAVATI

on 1st May 2020



SIPNA College of Engineering & Technology, Amravati











# Certificate

Date: 22th July 2021

This is to certify that, **Ku. Shamlee Gajanan Pathare** has completed a course on "Applied tool and techniques in Groundwater Management" from 16<sup>th</sup> July 2021 to 19<sup>th</sup> July 2021



Vi

Vinit-m-phodnic 利 리 新







\*\*\*\*\*\*

Dnyanop