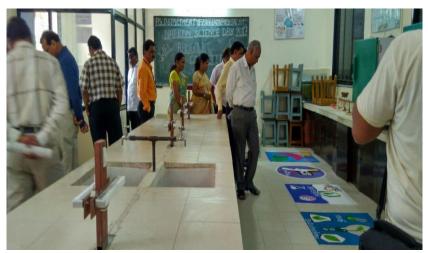

## Scientific Rangoli competition (27th& 28th Feb. 2017.)

**Scientific Rangoli competition** was organized by dept. of Environmental Science on 27<sup>th</sup>& 28<sup>th</sup> Feb. 2017. The theme was "**Science & Technology through Rangoli".** 23 student participated.