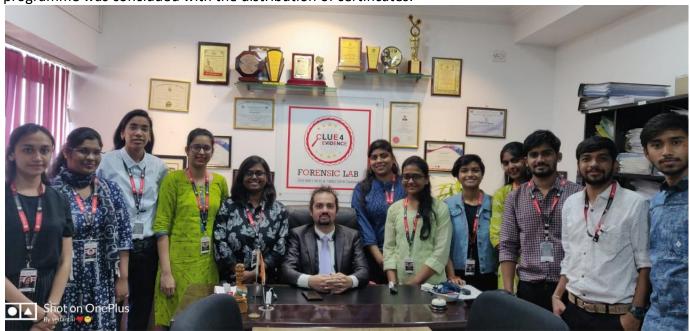

s of Criminal psychology in depth under the guidance of Mr. Phaneendar and his team of Forensic experts.

Following activities were conducted in the fourth week:

- Witnessing live Polygraph Test
- Learning its entire mechanism
- Creating accurate questionnaire for Polygraph Tests.
- Analysis of the Polygraph Test Reports.



Polygraph Test software measuring all bodily reactions in response to the questionnaire

#### **Valedictory Function of Internship Programme**

The valedictory function was held on 30/04/2021. The function was chaired by Mr. B.N. Phaneendar, Forensic Expert, Managing Director of Clue4 Evidence Foundation, at Bengaluru, India. Participants gave their feedback about the Internship programme. The Internship programme was concluded with the distribution of certificates.



Interns with the Managing Director of Clue4 Evidence Foundation at the Valedictory Function.

## **Group Photo of One month Internship Programme for Forensic Science students Organized by Clue4 Evidence Foundation**



Shivaji Science College, Amravati One Month Internship at "Clue4 Evidence Forensic Science Lab, Bangalore" Organised by Department of chemistry from 01-30 April20

## **List of participants**

| SR no. | Name                    | Class                    | College                           |
|--------|-------------------------|--------------------------|-----------------------------------|
| 1      | Ms. Gaurangi k. Madane  | B.voc 2 <sup>nd</sup> yr | Shri Shivaji Science College, Amt |
| 2      | Ms. Vedanti S. Chawande | B.voc 2 <sup>nd</sup> yr | Shri Shivaji Science C