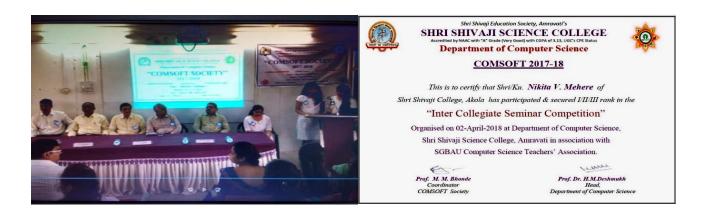

## Inter collegiate Seminar competition

The ComSoft society has organized an intercollegiate seminar competition for P.G. students in Computer Science & Application. Total eighteen students from different nine colleges under SGBAU jurisdiction were participated in the competition. The winners got the cash prizes. Ms. Nikita Mehare from Shri Shivaji College, Akola got first prize, Ms. BhagyashriJanjabi of G.S.CollegeKhamgaon got the Second prize & Ms. Vidhi More of SGBAU has got third prize in the competition. The certificates for participation were distributed to others.

## Inter collegiate Seminar competition

An intercollegiate seminar competition for M.Sc. Computer Software / Science was organized by the ComSoft Society of department on 02-April-2018. Total 20 students from 10 different colleges have participated in the seminar. Students Ku.A.S.Deshmukh, Ku.S.G.Umbarkar from M.Sc. Computer Software were participated in intercollegiate seminar competition.