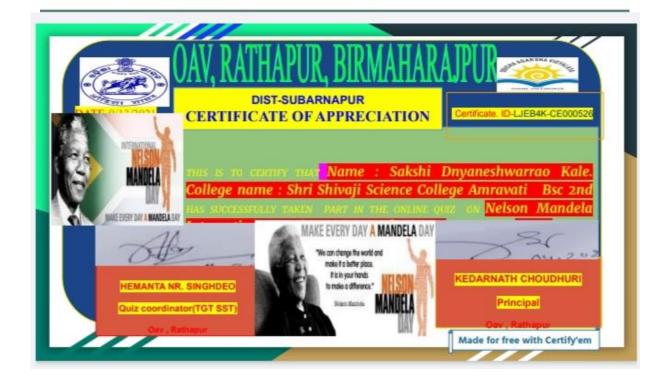

#### Students' Achievements

Miss Mohini Rithe, B.Sc. I (2018 Batch)has attended NIUS Exposure Camp at Homo Bhabha Centre for Science Education, Mumbai.