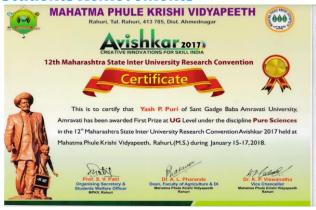

# **INTER-COLLEGIATE** RESEARCH FESTIVAL - AVISHKAR 2018

# मुकुंद फिस्केची राष्ट्रीय अविष्कार स्पर्धेत गरुडझेप

जनरावती (प्रतिनिची): शी शिकारी विज्ञान पहाविद्यालकाचे विद्यार्थी राष्ट्रीय अविष्कार रपर्वेत दरवर्षी सातत्वपूर्णक वशाबी वस्त्राल सुरु वेवत यावर्षी सुच्दा गणपत विद्यापीठ, मेहसामा गुजरात वेथे १२ ते १४ मार्च रोजी पार पडतेल्या आंतर विभागीय संपूर्व भारतातून सहभागी झालेल्या पाच विभागातील मानव्यशास्त्र या विषयातील सर्व पदवी, पदव्युत्तर व शिक्षकांमधून मुकुंद फिस्के यांनी बाजी बासन संपूर्ण देशातून दुसरा

तसेव त्वाने कतिया विद्यापीठ सवपुर छलीसगढ वेथे २८, ३९ जानेवारी रोजी पार पडलेल्या मध्यभारतातील राष्ट्रीय विद्यार्थी संशोधन महोत्सवामध्ये सर्व विद्यापीठामधून यण मानवशास्त्र विषयामधून वाजी मासन पहिला क्रमांक पटकादता.