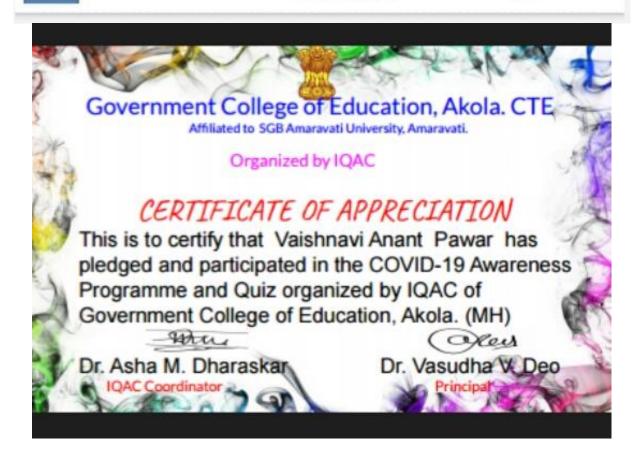

**Session 2** The demonstration of the Physics experiment was arranged in session 2.