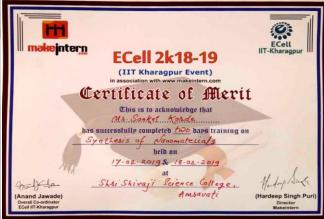

# Two Days Workshop On Nanomaterial Synthesis:

The workshop on nano-materials synthesis was organized by the department in collaboration with IIT, Kharagpur, during 17th and 18th February, 2019. In all 42 students from various colleges were participated in the workshop. Dr. T. Theivasnthy, Kalasalingam University (TN) was the resource person for the workshop.