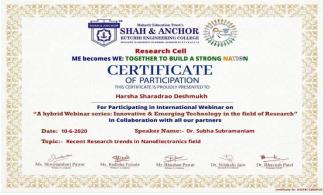

**Session 2** The demonstration of the Physics experiment was arranged in session 2.