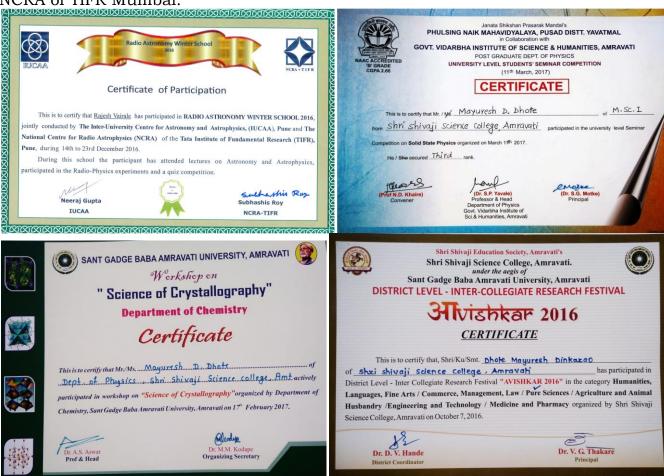

## Students Achievements

**Mr. Rajesh Vairale**, B.Sc. III (2016 Batch) has attended Radio Astronomy School at NCRA of TIFR Mumbai.

Total 200 research posters in 6 subject categories and 90 colleges in the district were registered in the festival.

About 700 students from various colleges have participated. Graduate and post graduate students, NCC-NSS volunteers, althe teaching and non-teaching

# **INTER-COLLEGIATE** RESEARCH FESTIVAL - AVISHKAR 2018