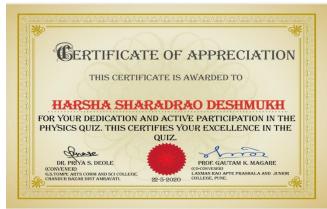

**Session 2** The demonstration of the Physics experiment was arranged in session 2.