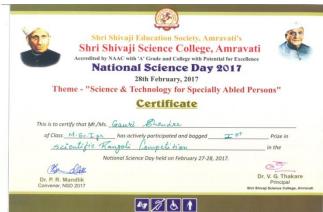

## Scientific Rangoli competition (27th& 28th Feb. 2017.)

**Scientific Rangoli competition** was organized by dept. of Environmental Science on 27<sup>th</sup>& 28<sup>th</sup> Feb. 2017. The theme was "**Science & Technology through Rangoli".** 23 student participated.