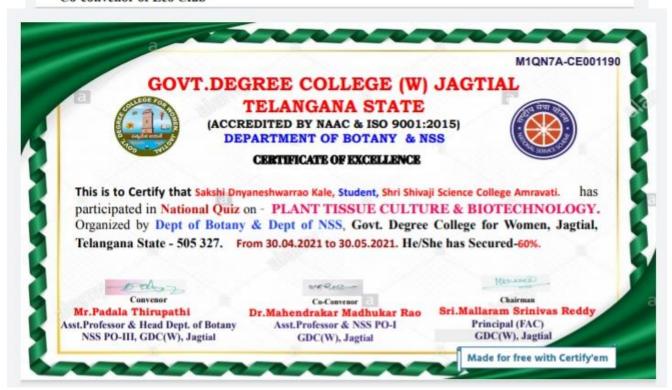

. Paunikar Assistant Professor Department of Geology, Shri Shivaji Science College, Amravati



Dr. G.R. Cnaudnari Offi. Principal Shri Shivaji Science College, Amravati







Atul Vidya Mandir's, Wardha

## Rajarshee Shahu Science College, Chandur Rly.

Dist-Amravati (M.S.) Accredited with B+ Grade by NAAC Eco Club and Department of Botany

Certificate of Participation

This is to certify that

### Tejas nandkishor wanve

Has participated in the online quiz on "World Earth Day " 2020, organised by Eco Club in collaboration with Department of Botany, Rajarshee Shahu Science College, Chandur Railway, as a awareness of green earth vision.



Dr. Sampada Patharkar

Chief organiser Co-convenor of Eco Club



Dr. G. B. Santape Convenor Eco Club



HOD of Botany



Dr. S. S. Thakare Principal







## Certificate





This is to certify that Ravindra ramu kasdekar from Shri shivaji science collage Amravati has successfully completed "National Level Online Quiz Competition 2021" in chemistry conducted by Department of Chemistry, Art's, Commerce College, Warwat Bakal in collaboration with Shri Pundlik Maharaj Mahavidyalaya, Nandura(Rly).

Date - 04/08/2021





LXYN0M-CE000103





Dr. S. D. Tarale SPM College, Nandura

Mr. N. D. Dahake HOD Arts, Comm. College, Wrawat Bk

Made for free with Certify'em



यशवंतराव चव्हाण महाराष्ट्र मुक्त विद्यापीठ Yashwantrao Chavan Maharashtra Open University

Nashik, Maharashtra, India

## Certificate

This is to certify that

#### **Gauri Hadge**

has actively participated in online science quiz held on the occasion of National Science Day, org