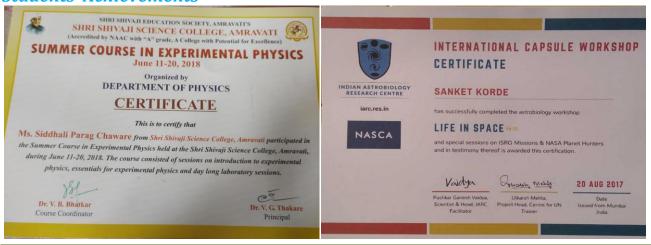

#### Summer Course in Experimental Physics

"Summer Course in Experimental Physics" an enriched short term course on Physics

Experiments for Undergraduate students was organized by Department of Physics during 11<sup>th</sup> to 20<sup>th</sup> June, 2018. The course was inaugurated by Principal Dr. V.G. Thakare, Dr. V.B. Bhatkar, Head Department of Physics elaborate the need of the course in the current scenario. Dr. H.S. Lunge, IQAC co-ordinator express his thoughts and congratulates the student for their participation on this occasion.

#### Students' Achievements

Miss Mohini Rithe, B.Sc. I (2018 Batch)has attended NIUS Exposure Camp at Homo Bhabha Centre for Science Education, Mumbai.