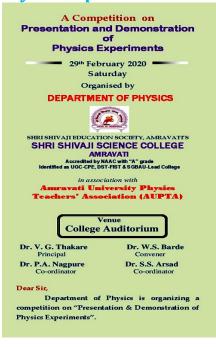

# Feb 29, 2020 - Report-on competition on Presentation and Demonstration of Physics Experiments :-

Physics has come to be key discipline of The boundaries between Physics and other disciplines are not rigid or fixed. To observe, to carry out experiments, record the observations and analyze the results is imperative for progress in Physics. Physics and Technology are independent. The products of modern technology have had major contributions from Physics. It is the time for Physics teachers to pay more attention to Physics education to cater to the need of society. The current challenges also lie in attracting

We will be pleased to have an active participation of the students from your esteemed college in this event to make it a grand success.

The competition is aiming to develop Physics education through laboratory experiments.

- Demonstrating theoretical ideas.
- Knowing the equipments
- · Observing and data recording.
- Analysis of data.
- Analysis of result.

#### Rules of the competition:

• The competition is only for the students of B.Sc. classes with the recommendation of the head of the institution.

- Only three entries, 1 each from the first, second
- & the final year of B. Sc. are allowed.

  The participants are expected to bring their apparatus of experiment from their respective
- If it is not possible then the participant can request the convener of the competition to arrange for the same.
- arrange for the same.

  The participant can bring demo charts/
  information leaflets related to the experiment.

  The duration of the presentation should be strictly 8 minutes and 2 minutes for discussion.
- Traveling & other expenses must be borne by the participants or their respective institutes.