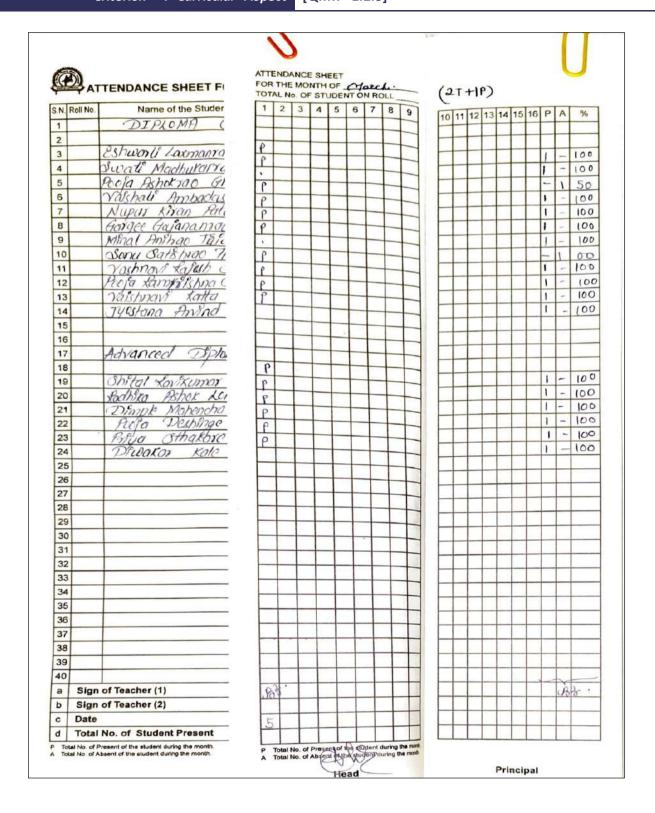

|           | 1                                             | J    |          |          | 4    | 201 | 6        | 15 | 1        |    | *   | Ex       | an       | 2        | •        | 24       | 17<br>old<br>11- | 12       | 01       | 6<br>L) |
|-----------|-----------------------------------------------|------|----------|----------|------|-----|----------|----|----------|----|-----|----------|----------|----------|----------|----------|------------------|----------|----------|---------|
|           | ATTENDANCE SUFF                               |      |          |          |      |     |          |    |          |    |     |          | 1        | lin      | ren      | 29       | 11-              | -6       | 4        |         |
| N D-II    | ATTENDANCE SHEET FOR THE                      | MC   | TN       | Н        | OF   | 9   | 0        |    |          | -  |     | 1.7      | 7+       | 1 6      | )        |          |                  |          |          |         |
| S.N. Roll |                                               |      |          |          |      | _   |          |    | <i>U</i> | -  | _   | (        | •        | _        | _        |          | Lec I.           | 6 F      | TA       | 9/6     |
| 2         | DIPLOMF) COURSE                               | 1    |          | 3        | 4    | 5   | 6        | 7  | 8        | 9  |     | 10       | 11       | 12       | 13       | 14       | 15               | -        | +        | -       |
| 3         | Course                                        | 1/1  | 1        | 10       | m.   | et  | C        | 1  | 2        | 01 | 67  | RI       | 14       | 1.       | _        | _        | $\vdash$         | +        | +        |         |
|           | Eshworli Laxmanrao Thala                      | 1.0  |          |          | -    | _   | _        |    |          |    |     |          |          |          | _        | -        | +                | 5        | D        | 100     |
| 5         | Swate Madhurarray Ghods                       | 10   | 1        | P        | P    | P   | _        | _  |          |    | 1   |          | _        | _        |          | -        | $\vdash$         | 1,       | 1        | 80      |
| _         | Poola Ashorao Ghuge                           | 7/ 1 | 0        | P        | P    | P   | -        | -  | _        | -  | 1   |          | _        | _        | _        | $\vdash$ | -                | 5        | 1        |         |
| 7         |                                               | - 0  | 9        | Y        | 10   |     | -        | -  |          | -  | 1   |          | _        | _        |          |          |                  | 5        | 1        | 100     |
| -         | Nupur Kiran Palet                             | 2    | 0        | P        | 1    | P   | -        | ⊢  | -        | -  |     |          | _        |          |          | -        | -                | 13       | Ti       | 1000000 |
| 8         | Gargee Galana naga Chard                      | 10   | 0        | P        |      | 0   |          | -  | -        | -  | 1   |          | -        | H        | $\vdash$ | -        |                  | - H      | +        | 100     |
| 9         |                                               |      | 9        | 0        | P    |     | -        |    | -        | -  | -   | $\vdash$ | -        | $\vdash$ |          |          | -                | 1        | 1        | 20      |
| 10        | Denu Satkhing Thanks                          | 10   | 10       |          | P    | P   | -        | -  | -        | -  | -   |          |          |          | $\vdash$ |          | -                | 1        | 1        | 80      |
| 11        |                                               |      | D        | 0        | 1    | 6   |          |    |          | +  |     | -        |          |          | -        |          | -                | A        | ti       | 80      |
| 12        | Poola Kampalishna Sanach                      | P    | P        | P        | P    | 1   | $\vdash$ |    | $\vdash$ | +  | 1   | $\vdash$ |          | -        | $\dashv$ |          | -                | A        | 1        |         |
| 13        | Peofa Karnya Ishna Gargole<br>Valshnavi Katta | 1    | P        | P        |      | P   | $\vdash$ |    | -        |    | 1   | -        | $\vdash$ |          | -        | $\neg$   | 1                | 1.       | 1        | 80      |
| 14        | Tyestona And Saut                             | P    | P        | 4        | P    | 1.  | $\vdash$ |    | $\vdash$ | -  | 1   | -        | Н        | -        | $\neg$   | $\neg$   |                  | h        | 1        | 80      |
| 15        |                                               | +    | <u> </u> | 1        | +    |     | $\vdash$ |    |          | -  | 1   | $\vdash$ | $\vdash$ |          | 1        | $\neg$   | 1                | 1        |          |         |
| 16        | A :                                           |      |          |          |      |     |          |    |          |    |     | $\vdash$ |          | 1        | 1        |          |                  |          |          |         |
| 17        | Advanced Diploma (                            | 3/12 | C        |          |      |     | T        |    |          |    |     |          |          | 7        |          | $\neg$   |                  |          |          |         |
| 18        |                                               |      |          |          |      |     |          |    | $\vdash$ |    | 1 - |          |          |          | 1        |          |                  |          |          |         |
|           | Shital Lavikumar Smary                        | OP   | P        | P        | P    | P   |          |    |          |    |     |          |          |          |          |          |                  | 5        | 0        | 100     |
| 20        | XXXXIIXQ FISHOL XXXXIIIA                      | 0    | P        | P        | 1.   | 9   |          |    |          |    |     |          |          |          |          |          |                  | 4        | 1        | 80      |
| 21        | Dimple Mohencha Tashi                         | e    | P        | P        | P    | P   |          |    |          |    |     |          |          |          |          |          |                  | 4        | 1        | 80      |
| 23        | Profa Deshinge                                | P    | P        | P        | P    | P   |          |    |          |    | 1   |          |          |          |          |          |                  | 5        | 0        | 100     |
| 24        | Priyo Sthakbre                                | 0    | P        | P        | 8    |     |          |    |          |    |     |          |          |          |          |          |                  | h        | 1        | 80      |
| 25        | Drivakor Kale Pranali                         |      | P        | 2        | P    | P   |          |    |          |    |     |          |          |          |          |          |                  | 4        | 1        | 80      |
| 26        |                                               |      |          | L        | _    |     | L        |    |          |    | 17  |          |          |          |          |          |                  |          |          |         |
| 27        |                                               |      | _        | _        | -    |     | _        |    | _        |    |     |          |          | _        | _        | _        | _                |          |          |         |
| 28        |                                               | +    | $\vdash$ | -        | -    | -   | 1        | -  | -        |    |     |          |          | 1        | 1        | 1        | _                | $\vdash$ |          |         |
| 29        |                                               | -    |          | $\vdash$ | +    | -   | +        | -  | -        | -  |     | $\vdash$ | 4        | _        | 1        | _        | _                | $\vdash$ |          |         |
| 30        |                                               | +    | -        | -        | +    | -   | -        | +  | -        |    |     |          | -        | +        | -        | +        | +                | $\vdash$ | -        |         |
| 31        |                                               |      | $\vdash$ | ╀        | +    | -   | +        | +  | $\vdash$ | -  |     | $\vdash$ | $\perp$  | +        | +        | -        | +                | $\vdash$ | $\dashv$ |         |
| 32        |                                               | -    | -        | +        | +    | -   | +        | -  | -        | -  | 1   | 1        | -        | +        | -        | +        | -                | $\vdash$ | -        |         |
| 33        |                                               | +    | -        | +        | +    | +   | -        | -  | -        | -  | 1   | $\vdash$ | +        | +        | +        | +        | +                | $\vdash$ | -        |         |
| 34        |                                               | +    | +        | +        | +    | +   | +        | +  | +        | -  |     | $\vdash$ |          | -        |          | +        | -                | -        | -        |         |
| 35        |                                               |      | +        | +        | +    | +   | +        | +  | +        | -  |     | $\vdash$ | +        | +        | +        | +        | -                | -        | +        |         |
| 36        |                                               | +    | +        | +        | -    | +   | +        | +  | +        |    |     | 1        | +        | +        | +        | +        | +                | $\vdash$ | +        |         |
| 37        |                                               | +    | +        | +        | +    | +   | +        | +  | -        |    |     | $\vdash$ | -        | +        | +        | +        | +                | -        | +        |         |
| 38        |                                               | +    | +        | +        | +    | +   | 1        | +  | +        | 1  |     |          | -        | +        | +        | +        |                  | -        | -        |         |
| 39        |                                               | +    | +        | +        | 1    | +   | +        | +  | 1        |    |     |          | -        | 1        | +        | +        | -                | -        | +        |         |
| 10        |                                               |      | 1        | 1        | 1    | +   | +        | -  | 1        |    |     |          | +        | +        | +        | +        | 1                | -        | +        |         |
|           | gn of Teacher (1)                             | a    | 12       | 10       | 8 13 | Ja  | 1        |    | 1        |    |     |          |          | 1        | 1        | +        | +                | 0)       | -        |         |
|           | gn of Teacher (1)                             | 10   | 10       | 1        | 0110 | 100 | 1        |    |          |    |     |          |          |          | +        | +        | +                | 130      | B        | Pos     |
|           | ite                                           | C    | 7        | 1        | 4 21 | 3.5 | R        |    | 1        |    |     |          |          |          | 1        | +        | +                | +        | +        |         |
|           | etal No. of Student Present                   | 0    | 17       | 1"       | Har  | 100 | 1        |    | 1        |    |     |          |          |          | +        | -        | 1                | -        |          |         |