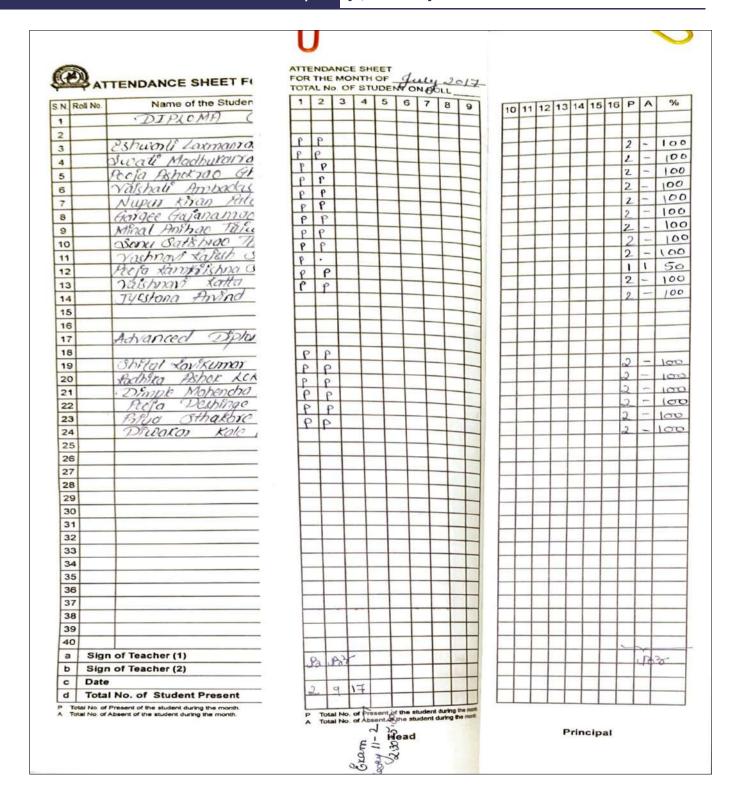

| - C        | UDI CUINA II -       | ATT | EN   | DA   |     |        |      |              |          |    |        |        |    |              |          |    |        | U            | )   |     |     |      | 2016-17         | -                    |
|------------|----------------------|-----|------|------|-----|--------|------|--------------|----------|----|--------|--------|----|--------------|----------|----|--------|--------------|-----|-----|-----|------|-----------------|----------------------|
| 5          | HRI SHIVAJI SCI      |     |      |      | CE. |        |      |              |          | 21 | 016    |        |    |              |          |    |        | 9            |     |     |     | )    | Unit<br>Covered | Total No.<br>Periods |
| ROLL NO.   | TTENDANCE SHEET I    |     | AL N | 10.0 | FST | JDE    | NT C | N R          | OLL      |    | ****** |        |    |              | _        | _  | _      |              | _   | _   |     |      |                 | Engage               |
|            | THANE OF THE STUDENT | 1   | 2    | 3    |     | 6      |      | _            | ,        | -  | -      |        | 12 | 13           | 14 1     | 18 | 17     | 18           | 19  | PA  | 5   | Л    | NE              |                      |
| den        | Sonal Bach chidnen   | L   | 1    | P    |     |        | Т    |              |          |    |        |        |    |              | 1        | +  | -      | Н            | 2   |     | 67  |      |                 | 1                    |
| anel       | a Malknuhna Da       | 1   | -    | P    |     |        |      |              |          |    |        |        |    |              | 1        | -  | -      |              | 3.0 |     | 104 |      | -               |                      |
| 17274      | a What Adala         | P   | -    | P    |     |        |      | П            |          | T  | 1      |        |    |              |          | -  | H      | $\vdash$     | 3   | -   | 100 |      |                 |                      |
| Jan        | hu Bhaurao Male      | P   | P    | P    |     |        |      |              |          | 1  | -      |        |    |              | 1        | -  | H      | Н            | 3   |     | 100 |      |                 |                      |
| Xud        | he Ka Shorad Khan    | P   | P    | P    |     |        | 1    |              |          |    | +      |        |    |              |          | -  | Н      | _            | 3   |     | 100 | JU   | LY              |                      |
| +tish      | warya Ganesh Firt    | P   |      | ρ    |     |        |      |              |          | -  | +      |        |    |              | +        | -  | Н      | -            | 2   |     | -   |      |                 |                      |
| Kan        | vani Anil Holey      | P   |      | P    |     | 1      | +    |              |          | +  | +      |        |    |              |          | 1  | Н      | 4            | 3   |     | -   |      | -               | -                    |
| Ankl       | to Digombor Bill     | P   | P    | 1    |     |        | +    | T            | -        | +  | +      |        |    |              |          |    | Н      | 4            | 2   |     | -   |      |                 |                      |
| YYSA       | non Norweicher Ti    |     | P    | P    |     |        | +    | H            | $\vdash$ | +  | +      |        |    |              |          |    | Ш      | 1            | 2   |     | -   |      |                 |                      |
| Ogya       | 4 Kojesh Attone      | P   | P    | P    |     |        | 1    |              | -        | 1  | +      |        |    |              |          | _  | Ц      | 1            | 3   | 3 - | 160 | AT   | GUST            |                      |
| Tejan      | ayor Fendra fate     | P   | P    | P    |     |        | 1    | -            | -        | +  | +      |        |    |              |          |    |        |              | 3   | _   | 100 | 100  |                 |                      |
| Anti       | Dayce Flendra Sota   | P   |      | P    |     | T      | 1    | -            | -        | +  | +      |        |    |              |          |    | Ц      |              | 2   |     | 100 |      | I &             | 10                   |
| PHICHU     | DATIN Tampal Pula    |     | P    | P    |     |        | 1    | -            | -        | +  | -      |        |    |              |          |    |        |              | 2   | - 1 | 67  |      | 正               | 10                   |
| Yakh       | navi osuni kulair    | P   | p    | P    |     | Ť      | T    | _            |          | +  | +      |        |    |              |          |    |        |              | 3   | -   | 110 |      |                 |                      |
| Shire      | 2 ng Maheshrao Runs  |     | P    | P    |     | T      | T    | 1            | 1        | +  | +      |        |    |              |          |    |        |              | 2   |     | -   |      |                 |                      |
| Sala       | enah Pagal Anjori    |     | P    | P    |     | +      | +    | t            |          | +  | +      | ^      |    |              |          |    |        |              | 2   | 1   | 67  | SE   | PTEMBER         |                      |
| Kalu       | oni Padmokan Bon     | P   | P    | P    |     | +      | +    | $^{\dagger}$ | +        | +  | +      | 6      | П  |              |          |    |        |              | 3   | ? - | 100 |      | -               | 26                   |
| Roll       | Ita Ortishrao Desh   | P   |      | p    | +   | +      | +    | +            | -        | +  | +      | 910    |    | T            |          |    |        |              | 3   | -   | 100 |      | 正               | 0.6                  |
| Adriv      | Dani Dhanraj Choluib | P   |      | P    | +   | +      | +    | +            | +        | +  | +      | Q      | H  | T            |          | П  |        |              | 3   |     | 100 |      |                 |                      |
| Pro8       | kta Gajanan Badan    | P   | P    | ρ    | +   | $^{+}$ | +    | +            | ╁        | +  | +      | 2      | H  | 1            | $\top$   | П  |        | 1            | 3   |     | 160 |      |                 |                      |
| Ameri      | to Gonesh Chajale    | P   | ,    | P    | +   | +      | +    | +            | +        | +  | +      | Nov    | H  | 1            | Ť        | П  | T      | 1            | 2   | 1   | 67  | oc   | TOBER           |                      |
| TOPO I     | Di Canfay Tatte      | P   |      | ρ    | +   | +      | +    | +            | +        | +  | +      | ω.     | H  | 1            | $\top$   |    |        |              | 3   | L   | 100 |      |                 |                      |
| Den        | 111 Lasesh Moraska:  | P   |      |      | +   | +      | +    | +            | +        | +  | +      | 1      |    | T            |          |    |        | 1            | 3   | -   | 100 |      | TIL             | 06                   |
| Rhan       | na Balkruno Chech    | P   | P    |      |     | +      | +    | +            | +        | +  | +      |        | H  | Ť            | T        | П  |        |              | 3   | -   | 100 |      |                 |                      |
| ahma       | dha Deepak Powe      | P   |      |      | -   | +      | +    | +            | +        | +  | +      | 1.     | H  | +            | +        |    |        | 1            | 3   | -   | 100 |      |                 |                      |
| China      | ta Mohosh Jahy       |     |      |      | -   | +      | +    | +            | +        | +  | +      | 1      | H  | $^{\dagger}$ |          |    | $\top$ | $\dagger$    | 3   | -   | loc | NO   | VEMBER          |                      |
|            |                      | P   |      |      | -   | +      | +    | +            | +        | +  | +      | w      | H  | +            | +        | Н  | $\top$ | +            | 3   | _   | 100 | 10.2 |                 |                      |
| 24/6       | ani Lajendra Lava    | P   | P    | P    | -   | +      | +    | +            | ╀        | +  | +      | 2016   | H  | +            | 1        |    | $\pm$  | $^{\dagger}$ | 2   | 1   | 67  |      | -               |                      |
| OUT        | ni Hanuman Ohelke    | •   |      | P    | -   | +      | +    | +            | -        | +  | 1      | 18     | 1  | +            | +        | +  | 1      | +            | 3   | -   | 100 |      |                 |                      |
| 0010       | Suni/ Langore        | P   | P    | P    |     | +      | +    | -            | 1        | 1  | -      | 4      | H  | +            | +        |    | +      | -            | 3   | -   | 160 |      |                 |                      |
| XOUN       | Ko Sukhdeo Jakhor    | P   |      | p    |     | 1      | 1    | -            | -        | 1  | -      | Ø      | +  | +            | -        | +  | +      | +            | 3   | -   |     |      |                 |                      |
| MAN        | to shaskor Ade       | P   | P    | P    |     | 1      | 1    | 1            |          | 1  | 1      | 23     | +  | +            | +        | +  | +      | +            | 2   | 1   | 67  | DE   | CEMBER -        |                      |
| Uni Va     | nni Gureth Portika   | P   | P    | 4    |     |        | 1    | 1            | -        | 1  |        | 18     | H  | +            | +        | +  | +      | +            | 3   | 1   | 100 |      |                 |                      |
|            | nti Yashwont Tagol   | P   |      | P    |     |        | 1    | 1            |          | 1  | 1      |        | +  | +            | +        | +  | +      | +            | 1   | -   |     |      |                 |                      |
|            | non Subhash Dha      | P   | P    | P    |     |        |      |              |          |    |        | CATION | H  | +            | +        | +  | +      | +            | 3   | -   |     |      |                 |                      |
|            | Toywant Thoron       | F   | P    | p    |     |        |      |              |          |    |        | II     | H  | +            | -        | +  | +      | +            | 3   | -   | 100 |      |                 |                      |
| Yaish      | now Andrashether     |     |      | P    |     |        |      |              |          |    |        | 2      | 1  | +            | $\vdash$ | +  | -      | +            | 2   | 1   | 500 | JAN  | NUARY           |                      |
| UHKOVO     | sha Lafendra Nimba   | P   |      |      |     |        |      |              |          |    |        | 740    | +  | +            | H        | +  | +      | +            | 3   |     | 00  | 1    | 52.00           |                      |
| Lytura     | Homant Gira          | P   |      |      |     |        |      |              |          |    |        | >      |    | +            | H        | 1  | +      | -            | 3   | -   | 100 |      | IV              | 06                   |
| Kasha      | mi Angadrao Thaka.   | P   | 4    | P    |     | 1      | 1    |              |          |    |        | ~      |    | +            | H        | -  | +      | -            | 3   | -   | 00  |      |                 |                      |
| Himon      | Goverdino Nikon      | P   | 0    | p    | 1   | +      | +    | +            | 1        | 1  | 1      | EK     | -  | -            | H        | 1  | 1      | 1            | 3   | ,   | 100 |      |                 |                      |
| Sign of Te |                      |     | +    | _    | 1   | +      | +    | +            | +        |    | 1      | T.     |    | -            |          |    |        |              | -   |     | -   | FFE  | BRUARY          |                      |
| Sign of Te | acher (2)            | 2   | 10   | 133  | 1   | +      | +    | +            | +        | +  | +      | WINTER | 1  | 1            |          |    |        | 1            | u   | 32  | -   | FEI  | - NOARI         |                      |
| Date       |                      | -   | -    | -    | 1   | -      | +    | +            | +        | +  | +      | 7.     |    |              |          |    |        |              |     |     |     |      | V               | 08                   |
| Total No.  | of Student Present   | 2   | 9    | 16   | 1   | +      | +    | +            | +        | +  | +      |        |    |              |          |    | T      |              |     |     |     |      | -               | 00                   |