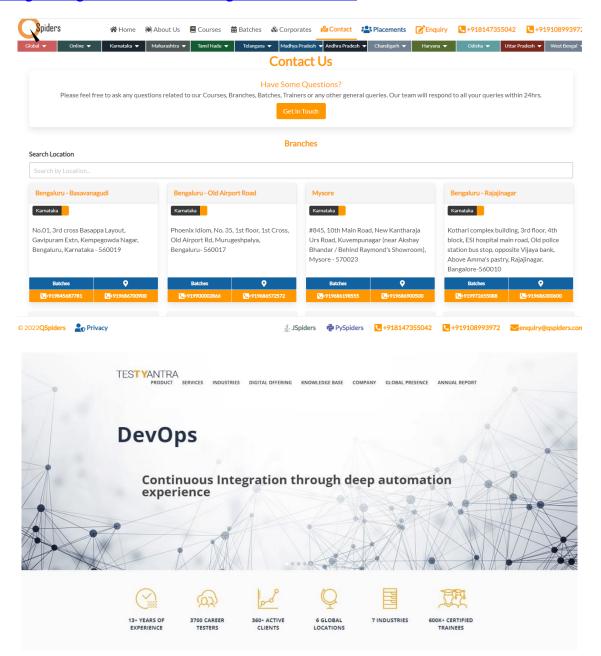

# QSpiders, Training & Placement, Pune organized online test drive on 30/04/2022 for Test Yantra Software Solutions Pvt. Ltd, Bangluru.

The link provided for online interaction and test was <a href="https://global.gotowebinar.com/register/785044499">https://global.gotowebinar.com/register/785044499</a>