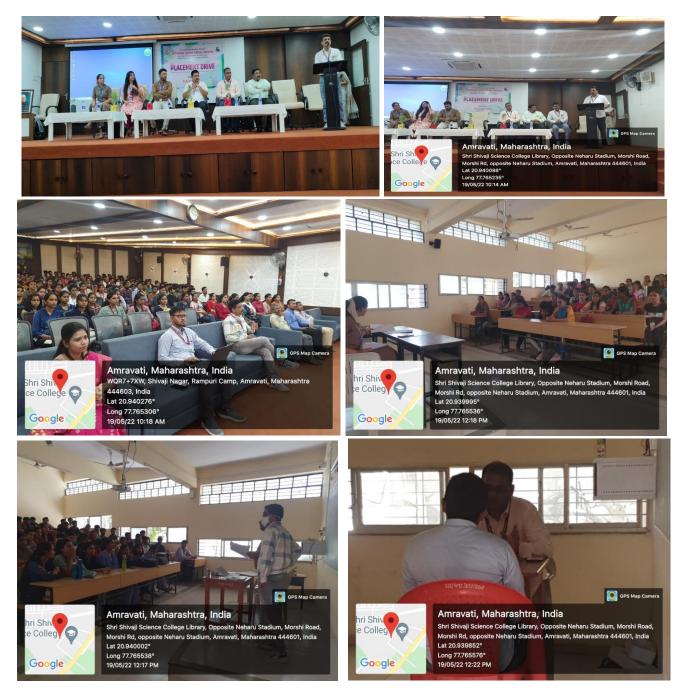

# **Glimpses of Placement Drives organized:**

# 19-May-2022 – HCL Technologies Pvt. Ltd.

Pre-Placement Talk with appearing students for the placement drive followed by Skill Test and personal interview by HCL Technologies.